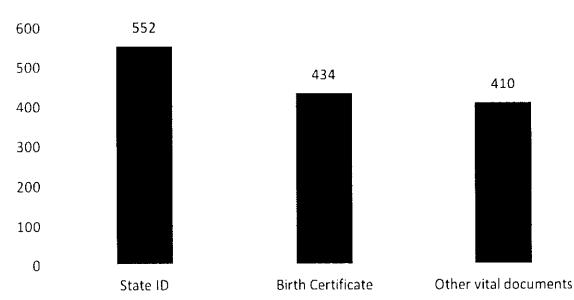

### Scope of the Issue

# Number of clients assisted per month by service providers