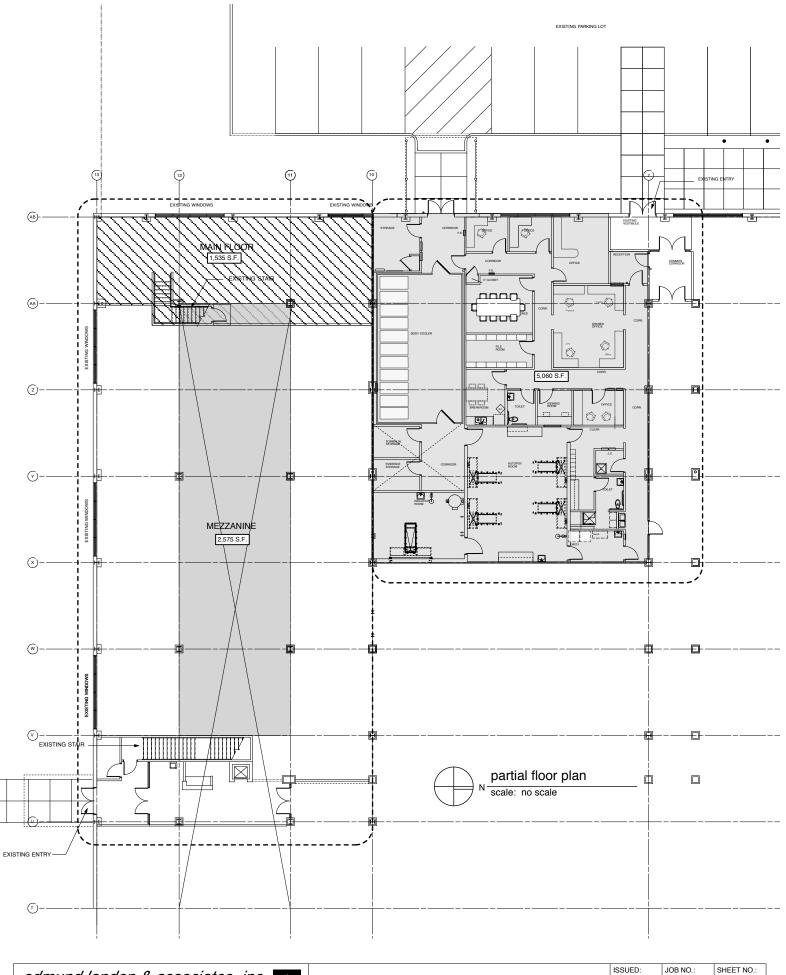

#### Requested Actions:

**Approve** an amendment of the contract with IINN to reflect the lease of additional space adjacent to the new Genesee County Morgue (see attached drawing to illustrate the location of this space). This additional square footage would accommodate the current storage needs of the Genesee County Medical Examiner's office as well as those needs for the foreseeable future.

This amendment would allow for the rental of a 2352 square foot mezzanine for \$6.00 per square foot (\$1176.00 per month) and would include an additional 1550 square at no additional charge (see attached drawing). The total dimension is 3910 square feet. The effective price per square foot is \$3.32. This would change the monthly rent payment from \$3162.00 per month to \$4338.50 per month.