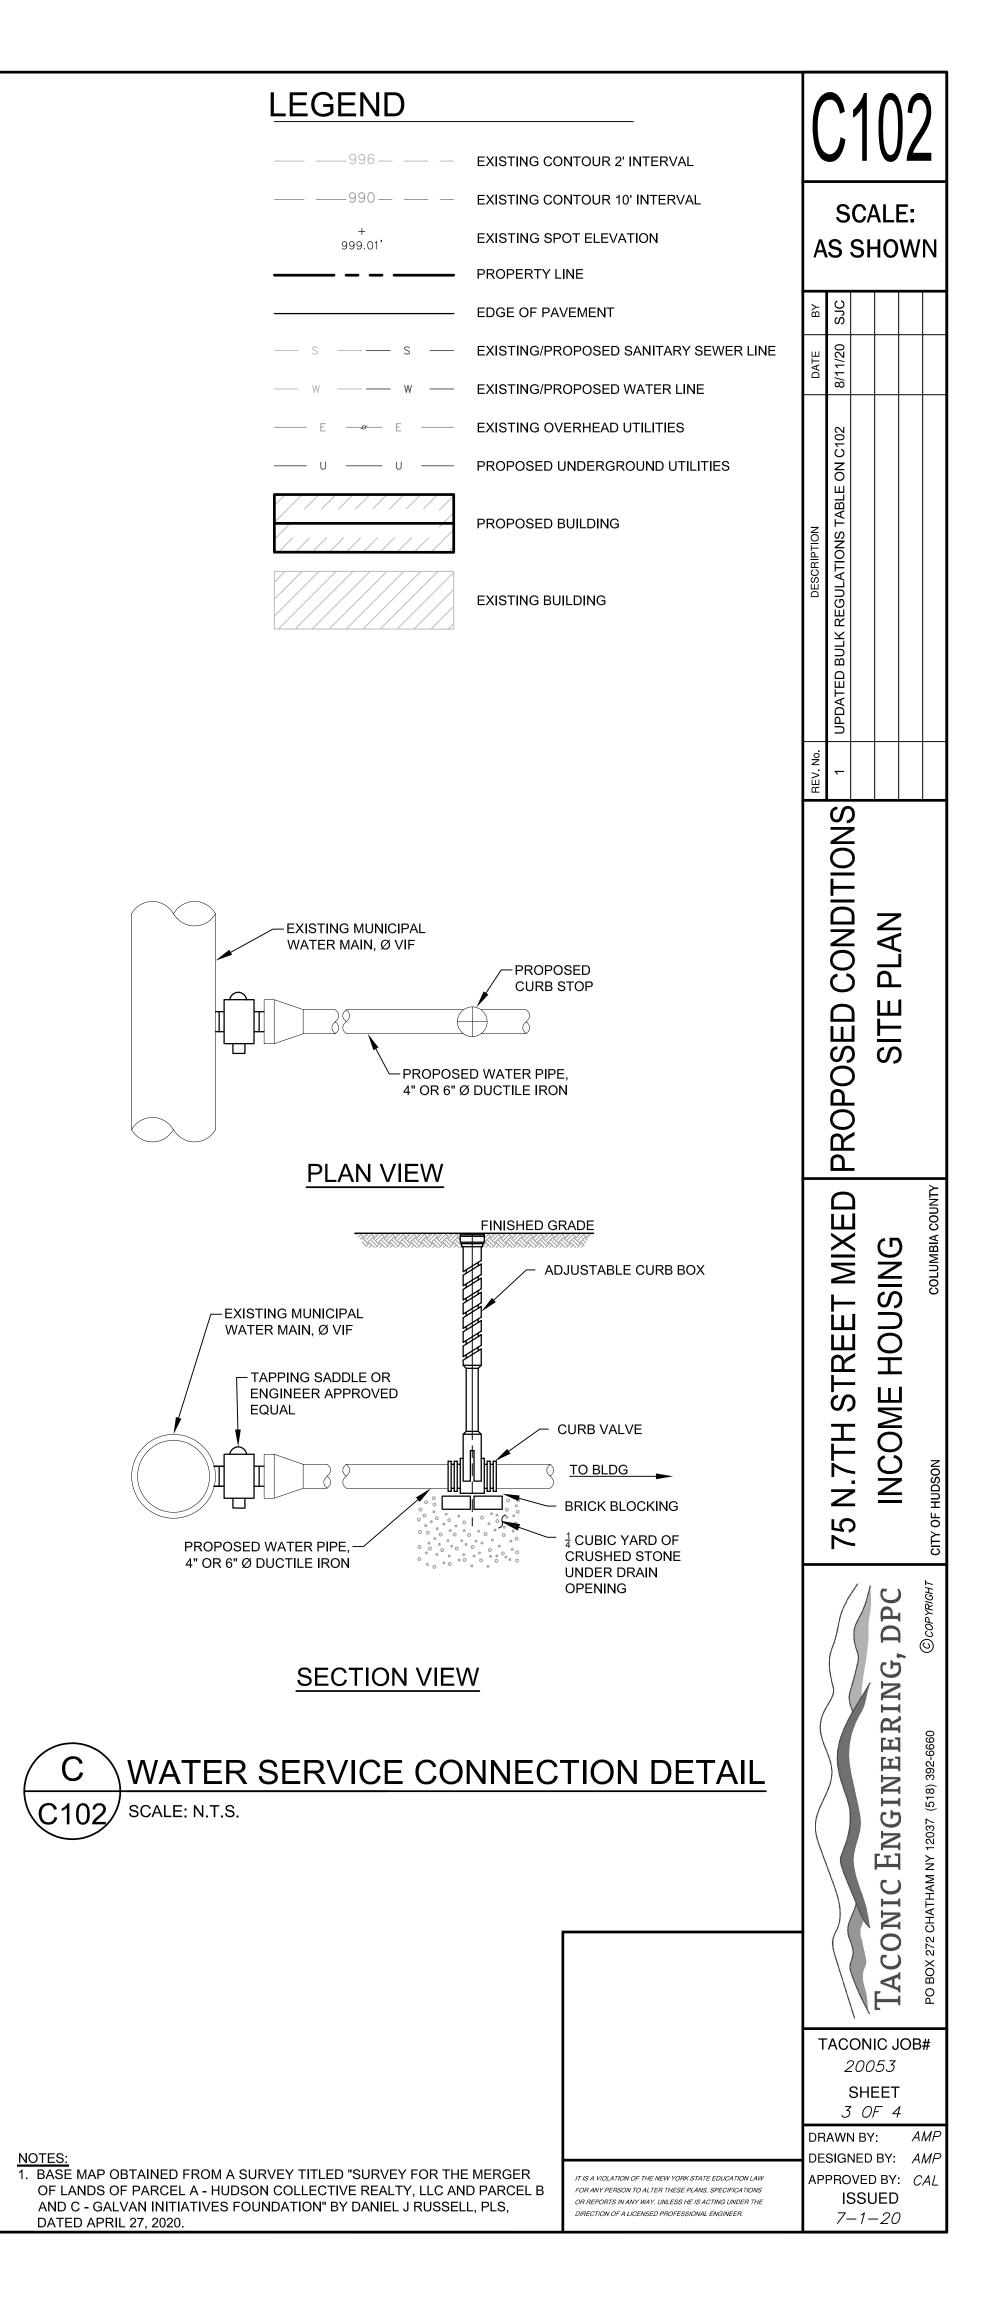

### LEGEND

| 996           | EXISTING CONTOUR 2' INTERVAL  |
|---------------|-------------------------------|
| 990           | EXISTING CONTOUR 10' INTERVAL |
| +<br>999.01'  | EXISTING SPOT ELEVATION       |
|               | PROPERTY LINE                 |
|               | EDGE OF PAVEMENT              |
| S S           | EXISTING SANITARY SEWER LINE  |
| W             | EXISTING WATER LINE           |
| —— E —ø— E —— | EXISTING OVERHEAD UTILITIES   |
|               | EXISTING BUILDING             |

<u>NOTES:</u> 1. BASE MAP OBTAINED FROM A SURVEY TITLED "SURVEY FOR THE MERGER OF LANDS OF PARCEL A - HUDSON COLLECTIVE REALTY, LLC AND PARCEL B AND C - GALVAN INITIATIVES FOUNDATION" BY DANIEL J RUSSELL, PLS, DATED APRIL 27, 2020.