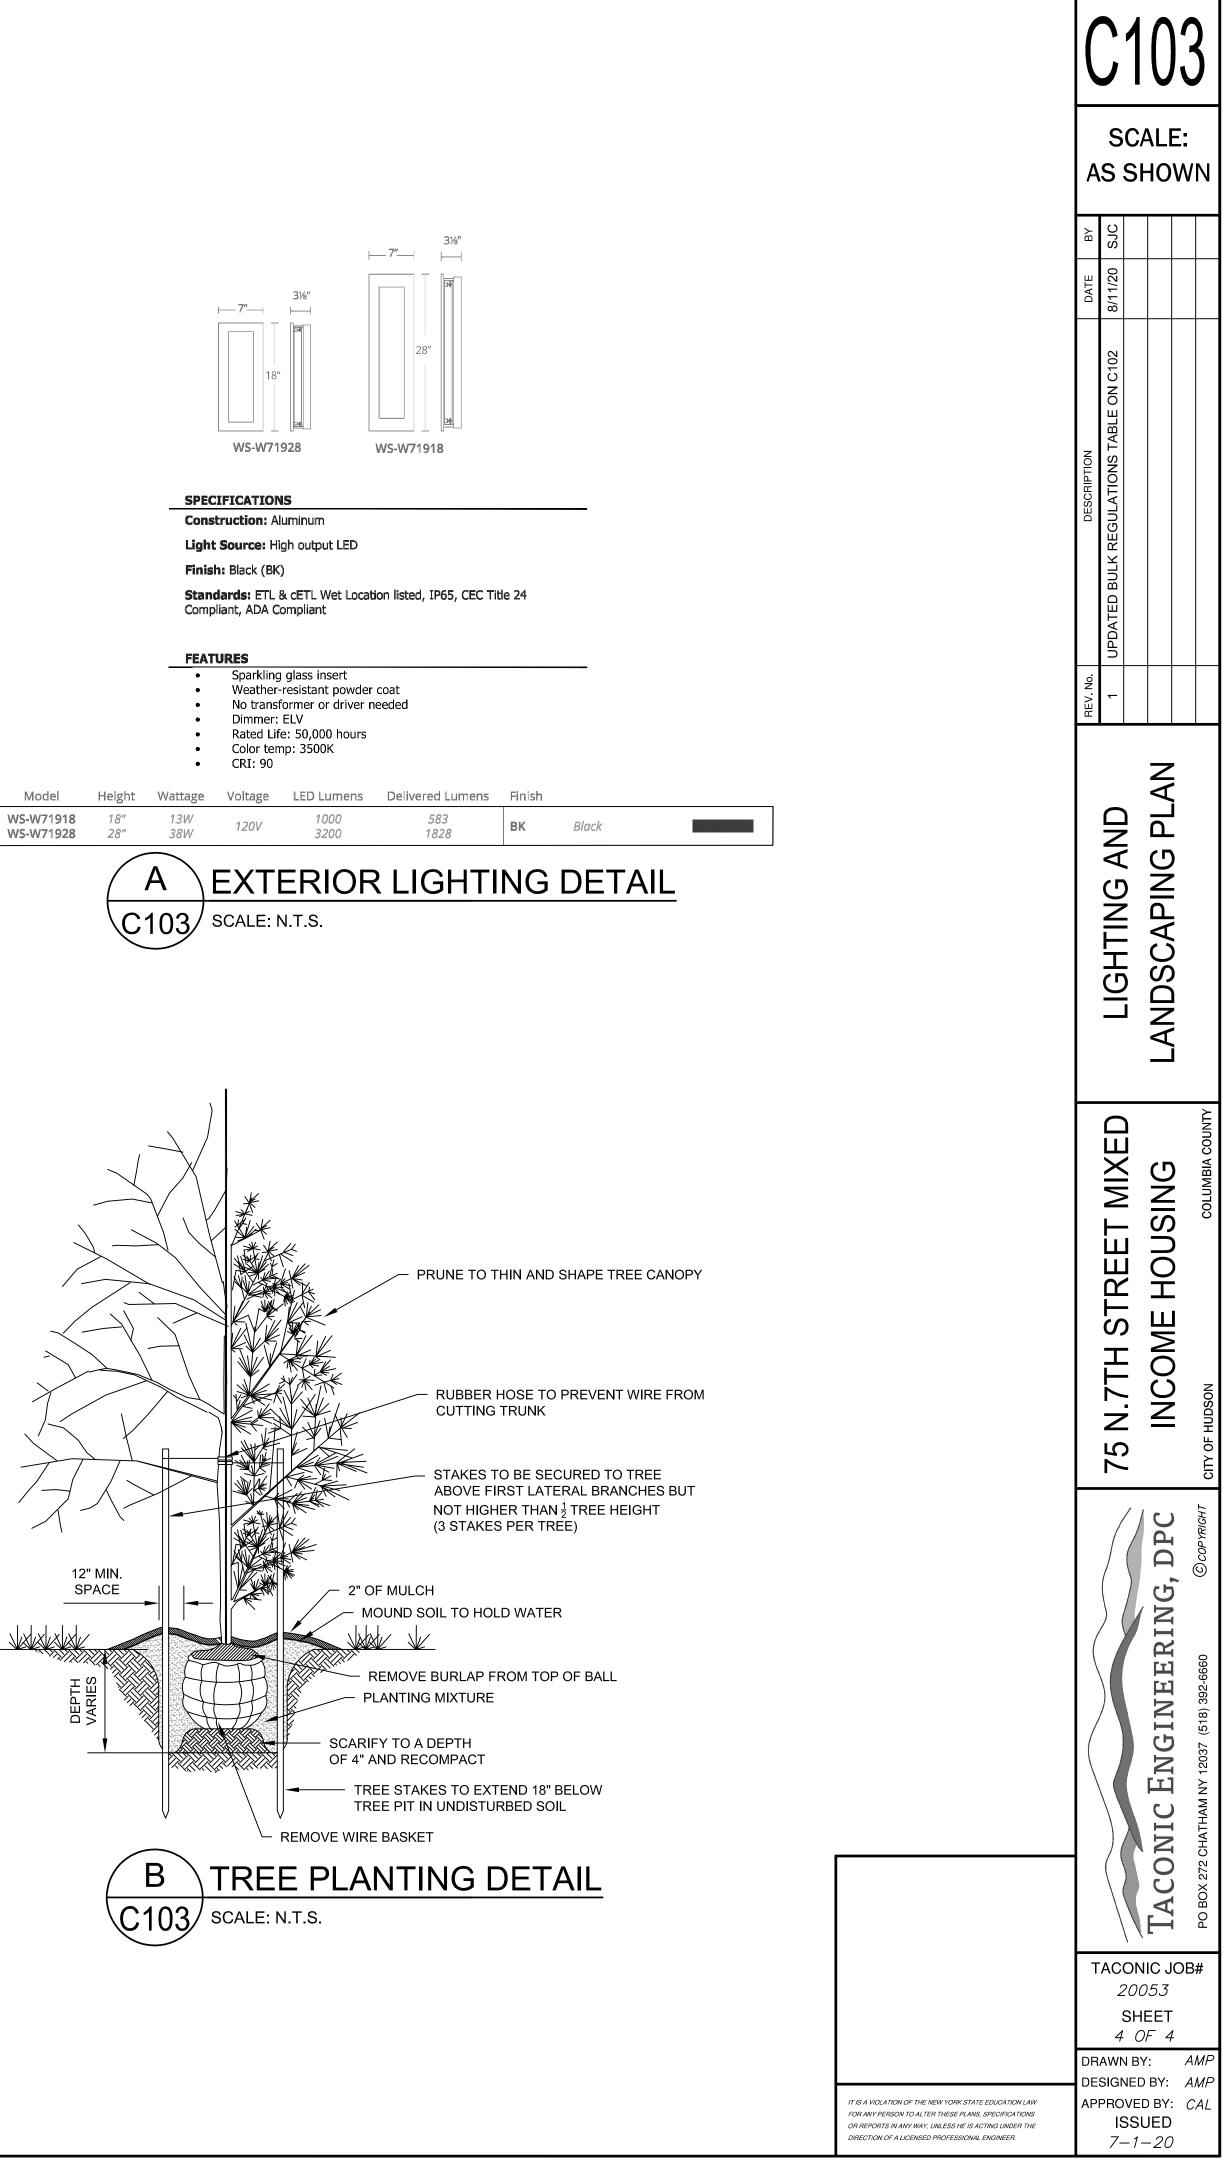

| YPE | SYMBOL | MODEL/MANUFACTURER/PRODUCT TYPE MANUFACTURER: TBD | DESCRIPTIO                         | N/LOCATION |              |     |                       |
|-----|--------|---------------------------------------------------|------------------------------------|------------|--------------|-----|-----------------------|
| 01  |        | MODEL: TBD<br>SIZE: TBD                           |                                    |            |              |     |                       |
| 02  |        | MANUFACTURER:TBD<br>MODEL: TBD<br>SIZE: TBD       | GREEN WALI                         | L          |              |     |                       |
|     |        |                                                   |                                    |            |              |     |                       |
|     |        |                                                   | SOLAR PV ARRAY                     |            |              |     |                       |
|     |        |                                                   |                                    |            |              |     |                       |
|     |        |                                                   | INSULATED TRIPLE-G<br>WINDOW, TYP. |            |              |     |                       |
|     |        |                                                   |                                    |            |              |     |                       |
|     |        |                                                   |                                    |            |              |     |                       |
|     |        |                                                   |                                    |            |              |     |                       |
|     |        | ?                                                 |                                    |            |              |     |                       |
|     |        |                                                   | Exterior Lighting<br>Fixtures      |            |              |     |                       |
|     |        |                                                   | INSULATED EXTERIOR DOOR<br>TYP.    |            |              |     |                       |
|     |        |                                                   |                                    |            |              |     | <u>=</u>     <br>=    |
|     |        |                                                   |                                    | (1)        | 1'-0"<br>(2) | (3) |                       |
|     |        |                                                   |                                    |            |              |     | (4<br> <br> <br> <br> |
|     |        |                                                   |                                    |            |              |     |                       |
|     |        |                                                   |                                    |            |              |     |                       |
|     |        |                                                   | NG SEAM METAL ROOF                 |            |              |     |                       |
|     |        | FIBER CI<br>TYP.                                  | EMENT SHINGLES,                    |            |              |     |                       |
|     |        | INSULAT<br>WINDOW                                 | ED TRIPLE-GLAZED                   |            |              |     |                       |
|     |        |                                                   |                                    |            |              |     |                       |
|     |        | LIGHTIN                                           | DR SCONCE                          |            |              |     |                       |
|     |        | INSULAT                                           | ED STOREFRONT                      |            |              |     |                       |
|     |        |                                                   |                                    |            |              |     |                       |

### EXTERIOR MATERIAL LEGEND

SIZE: TBD

TYPE SYMBOL F01 F02

MODEL/MANUFACTURER/PRODUCT TYPE MANUFACTURER: TBD MODEL: TBD SIZE: TBD MANUFACTURER:TBD MODEL: TBD

DESCRIPTION/LOCATION

LAPPED GFRC PANELS @ EXTERIOR

GREEN WALL

| STANDING             | _ |  |  |
|----------------------|---|--|--|
| INSULATED            |   |  |  |
|                      |   |  |  |
|                      |   |  |  |
| FIBER CEM            |   |  |  |
| EXTERIOR<br>FIXTURES |   |  |  |
|                      |   |  |  |

- SOLAR PV PANELS

\_\_\_\_\_ \_ \_ \_ \_ \_ \_ \_ \_ \_ \_ \_

### INSULATED TRIPLE-GLAZED WINDOW, TYP.

\_ \_\_\_\_ \_ \_ \_\_\_ \_ \_

\_ \_ \_ \_ \_ \_ \_ \_ \_ \_

⊤ທເ -9,----

NG SEAM METAL ROOF

TED TRIPLE-GLAZED W, TYP.

EMENT SHINGLES,

IOR LIGHTING