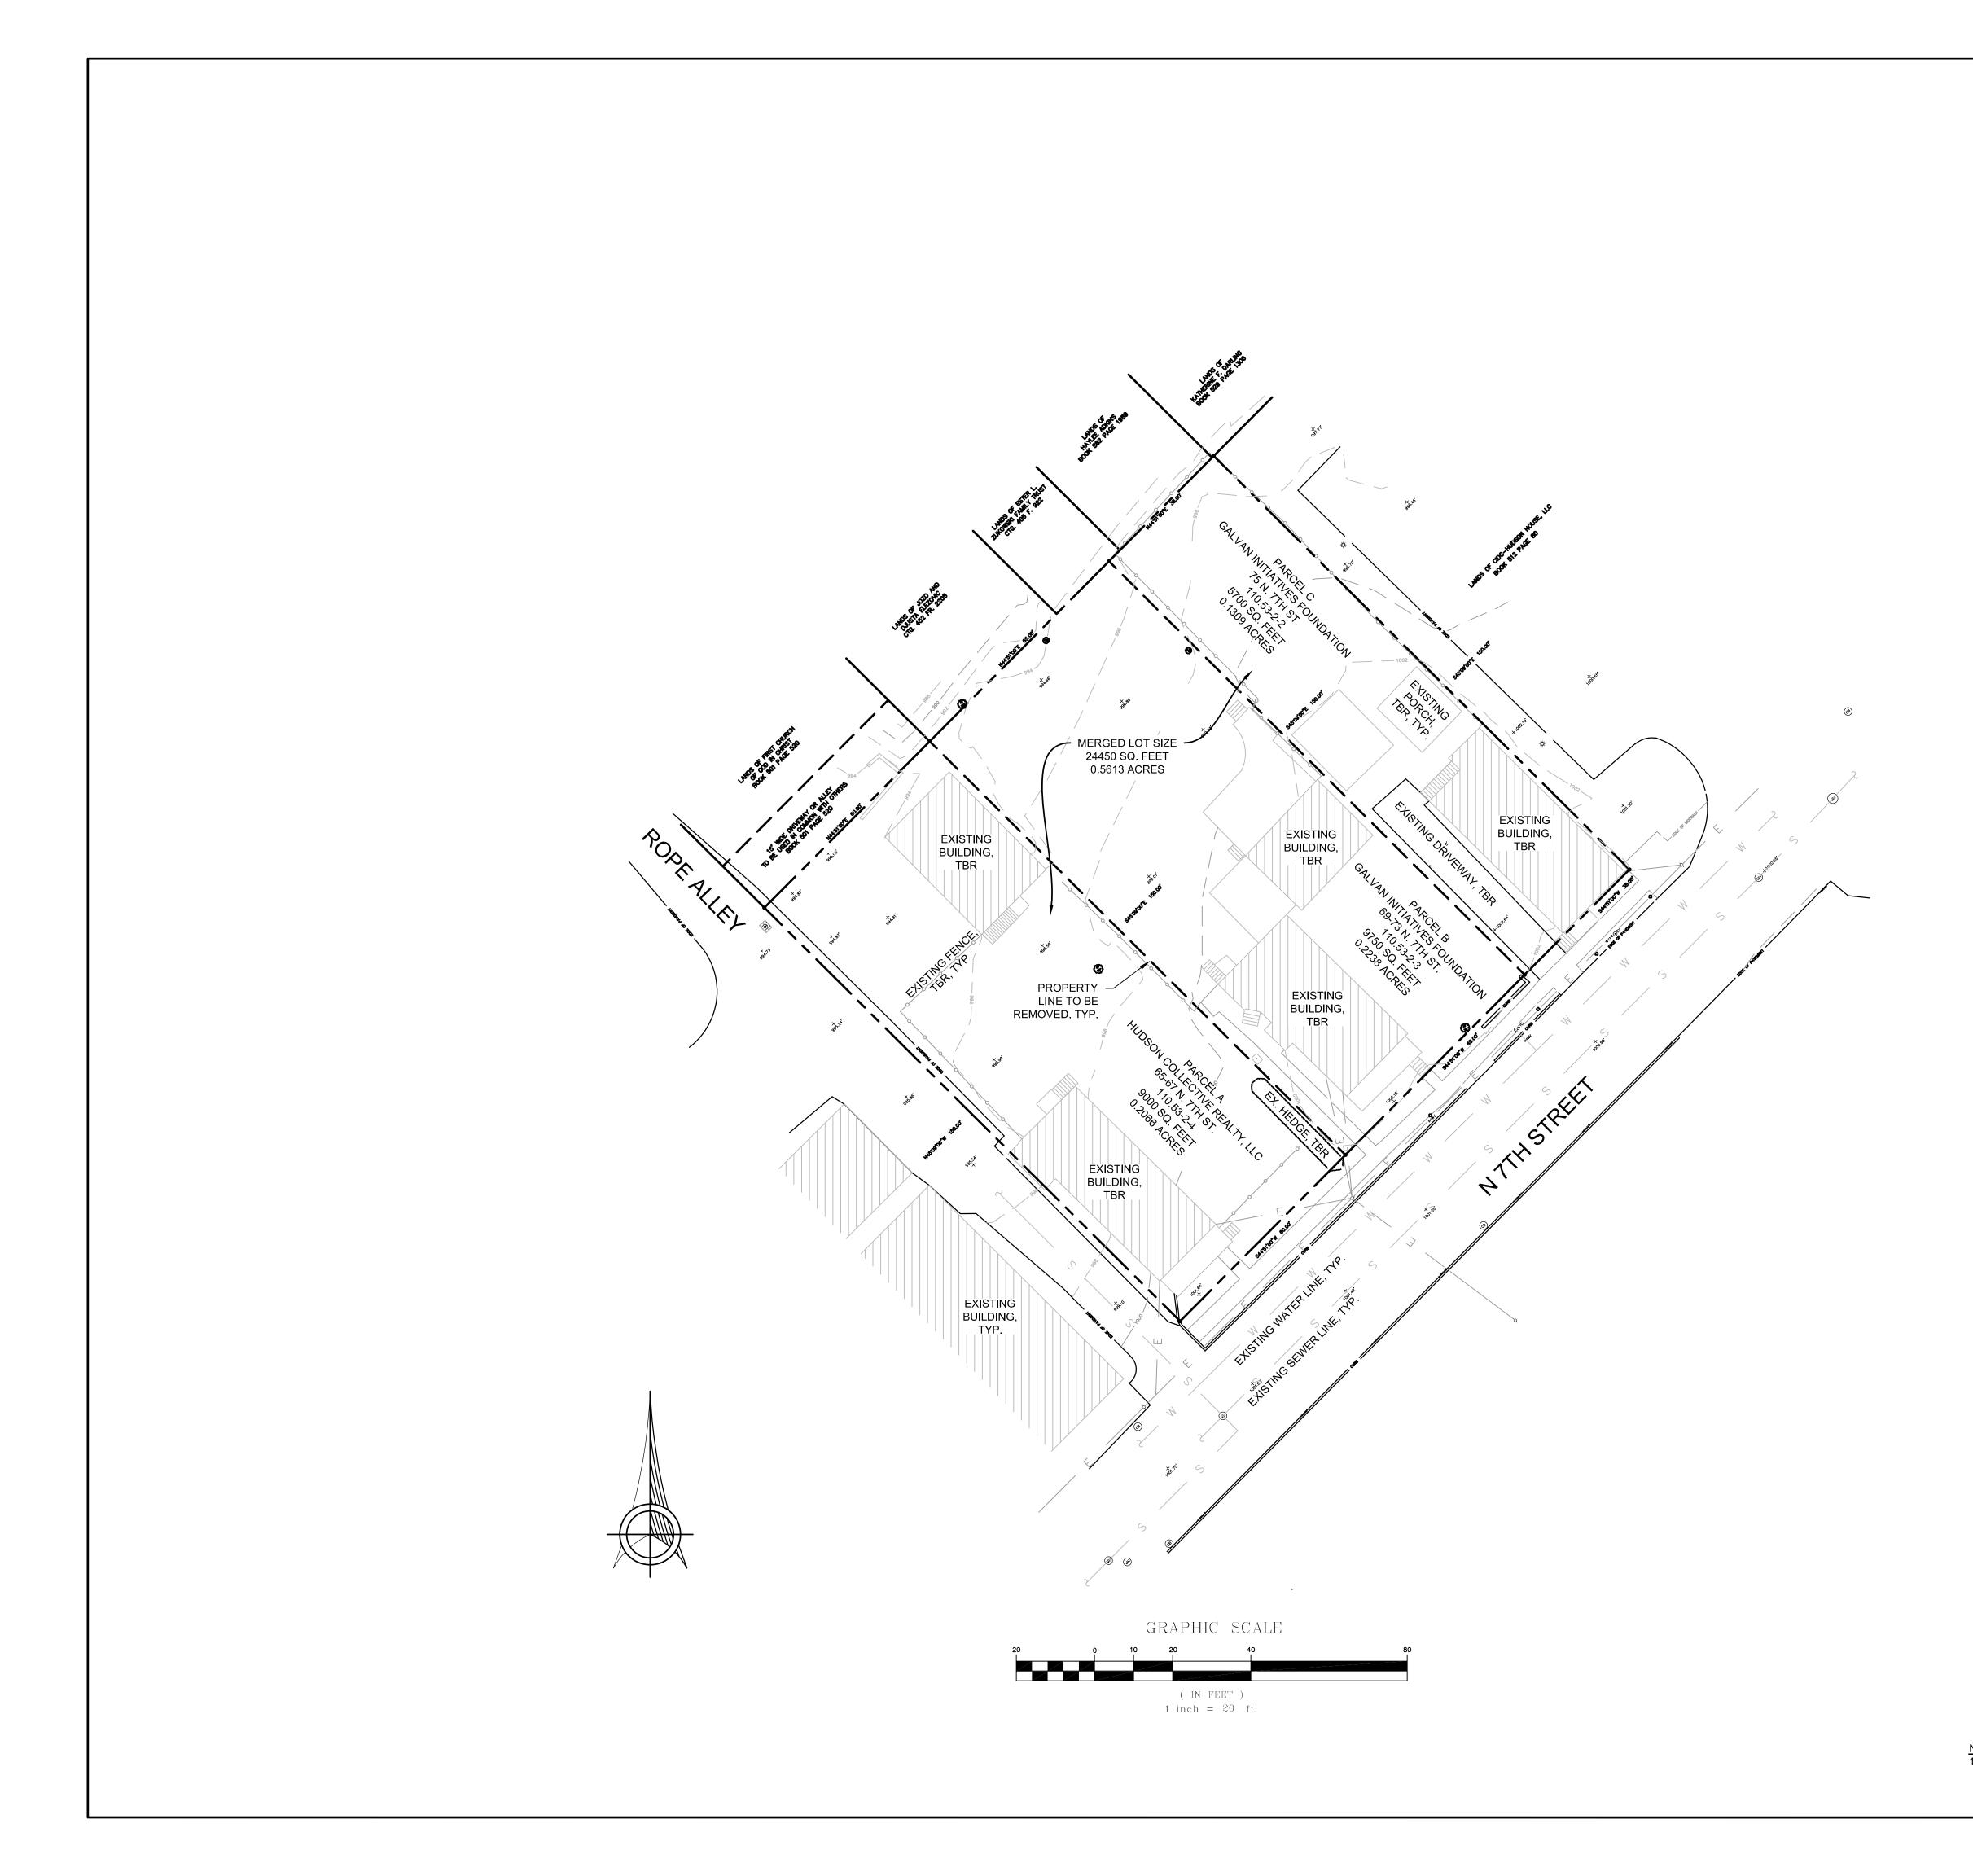

RE: 65-75 N 7<sup>th</sup> Street Hudson, NY #110.53-2-2, 110.53-2-3, 110.53-2-4

Dear Betsy,

Attached is a site plan application from the property owner of the above referenced properties. The applicant has applied to remove 3 residential structures and construct a residential apartment building with a commercial area on the 3 parcels.

The property is located in the GCT zoning district and as per chapter 325-16a this use is referred to the CC zoning district 325-14A13 which is a permitted use in the residential zoning districts of the City of Hudson code. The R3 chapter 325-10A2 allows for multiple dwellings and will be required to follow the schedule bulk for the R3 zoning. As per the schedule bulk requirements this application will require an area variance.

<u>NOTES:</u> 1. BASE MAP OBTAINED FROM A SURVEY TITLED "SURVEY FOR THE MERGER OF LANDS OF PARCEL A - HUDSON COLLECTIVE REALTY, LLC AND PARCEL B AND C - GALVAN INITIATIVES FOUNDATION" BY DANIEL J RUSSELL, PLS, DATED APRIL 27, 2020.