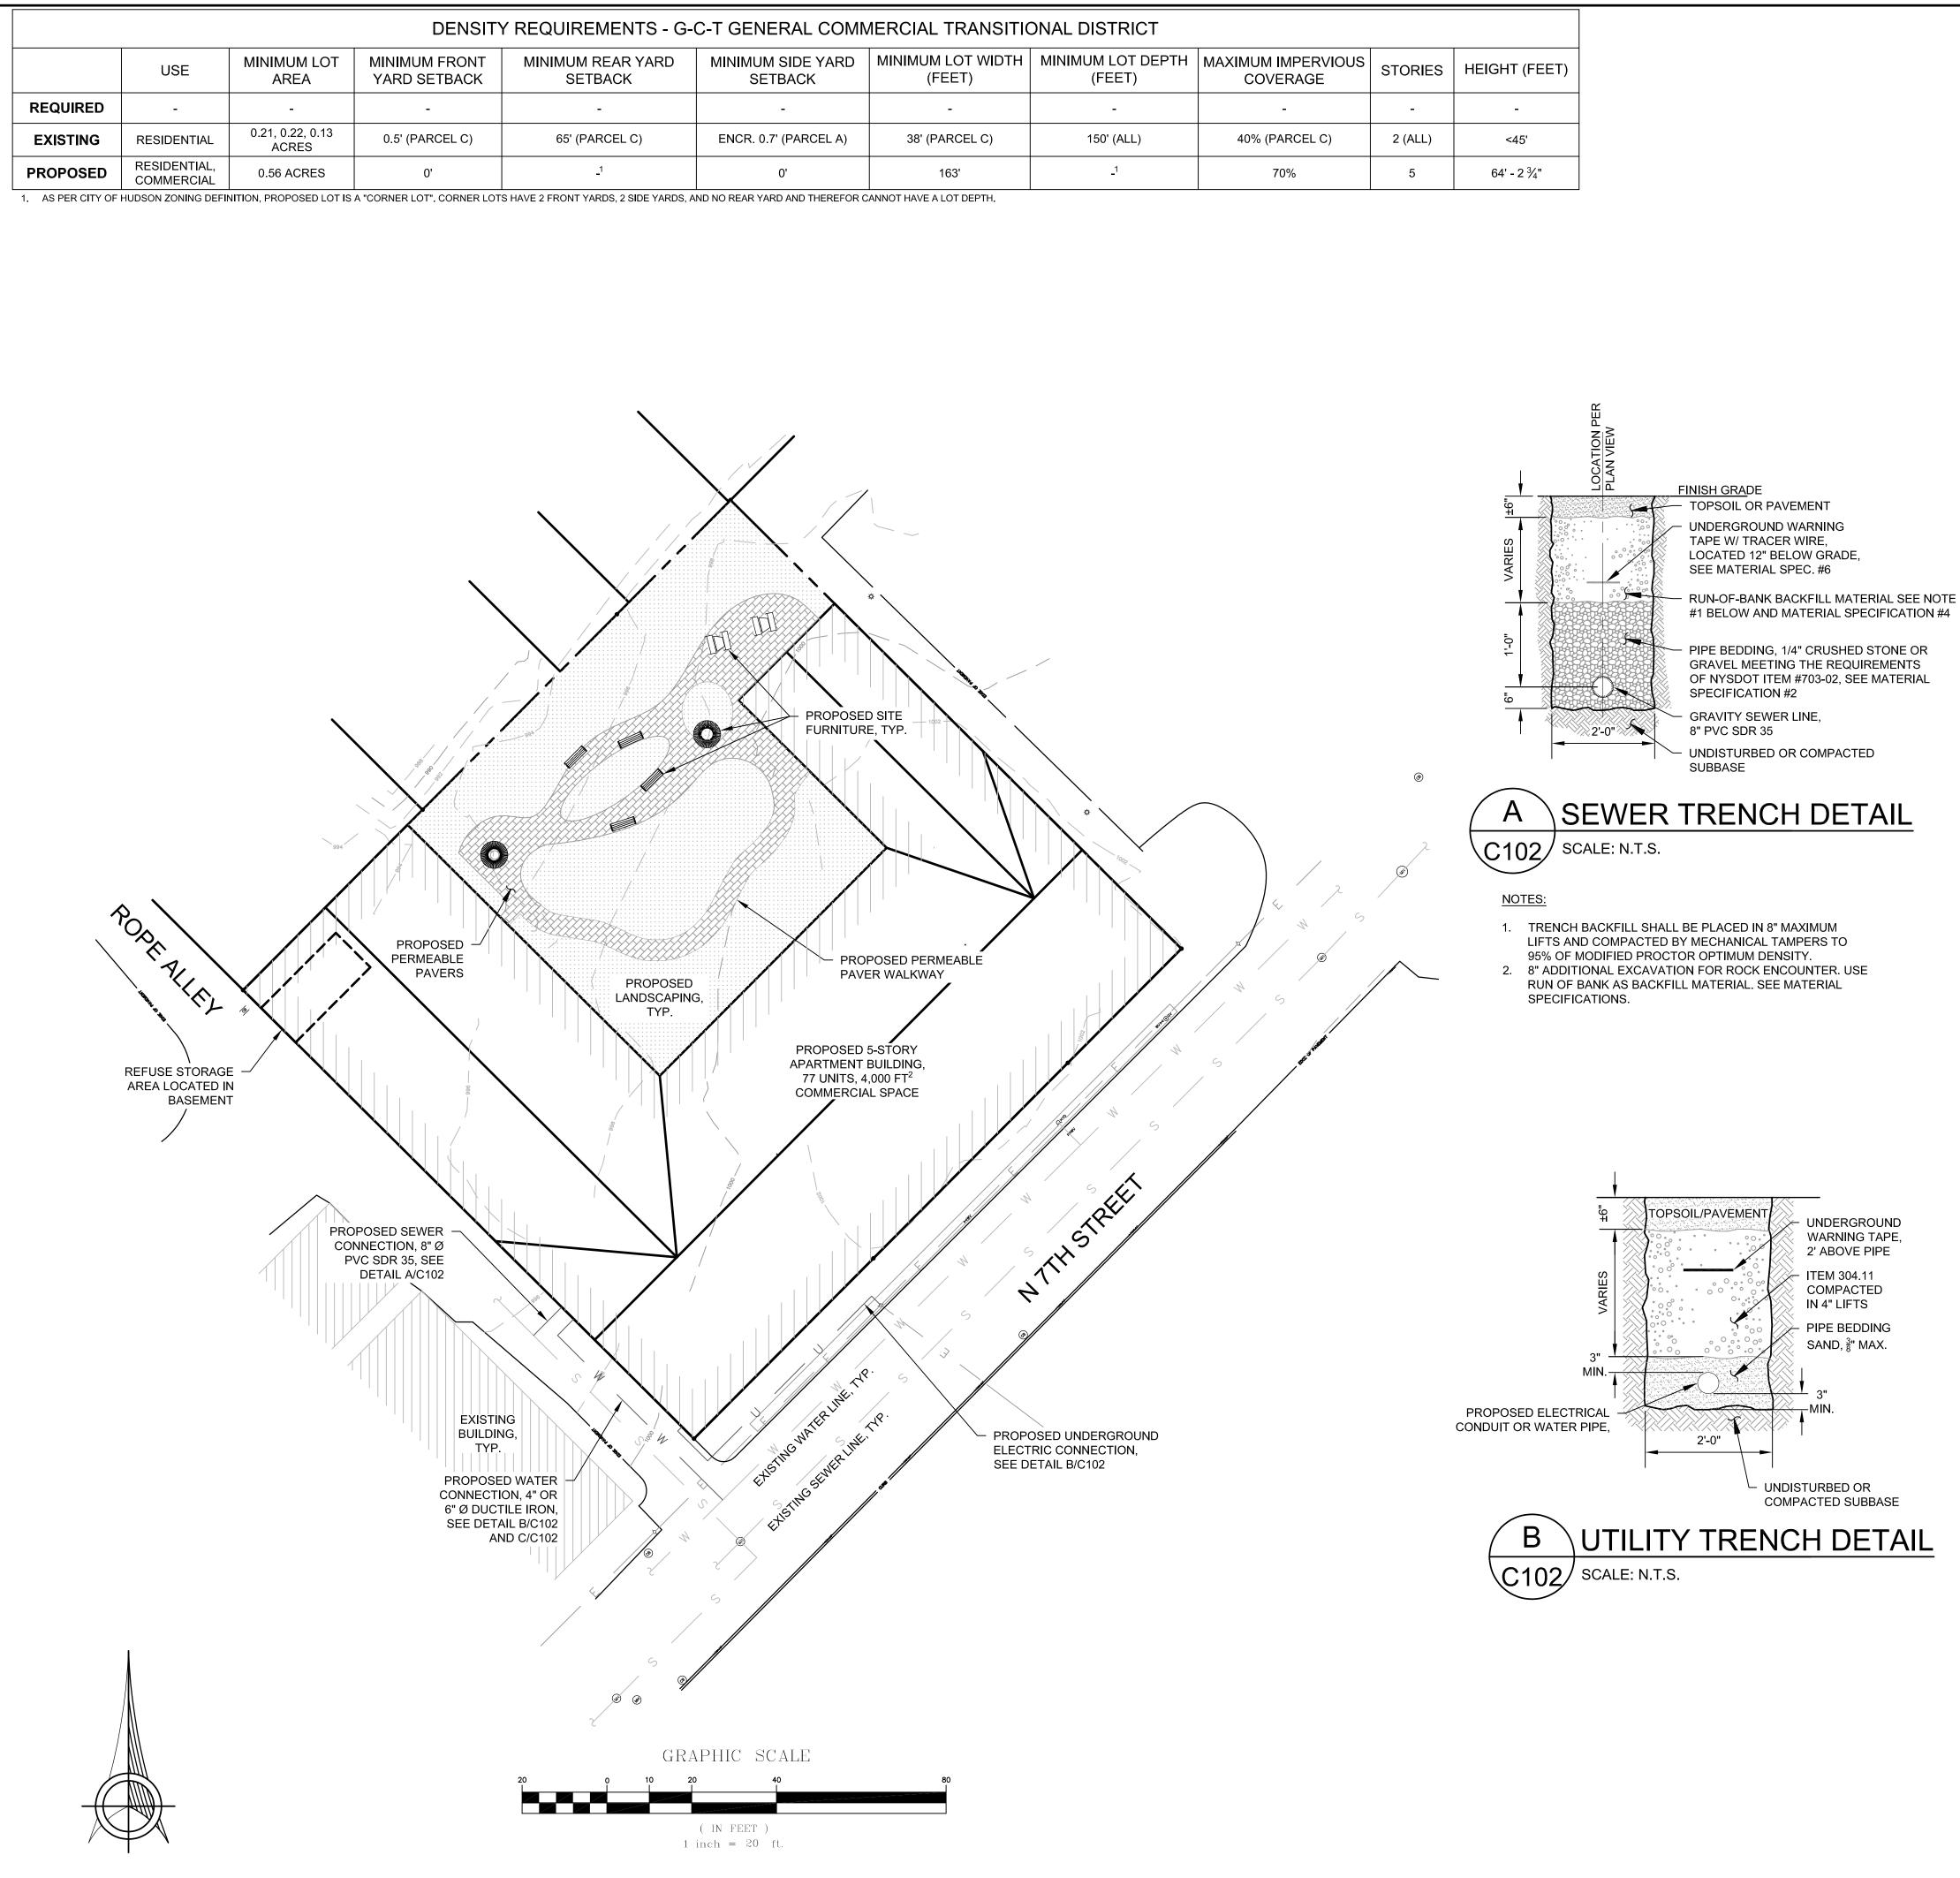

The property is located in the GCT zoning district and as per chapter 325-16a this use is referred to the CC zoning district 325-14A13 which is a permitted use in the residential zoning districts of the City of Hudson code. The R3 chapter 325-10A2 allows for multiple dwellings and will be required to follow the schedule bulk for the R3 zoning. As per the schedule bulk requirements this application will require an area variance.

| RANSITIC       | ONAL DISTRICT               |                                |         |               |
|----------------|-----------------------------|--------------------------------|---------|---------------|
| DT WIDTH<br>T) | MINIMUM LOT DEPTH<br>(FEET) | MAXIMUM IMPERVIOUS<br>COVERAGE | STORIES | HEIGHT (FEET) |
|                | -                           | -                              | -       | -             |
| CEL C)         | 150' (ALL)                  | 40% (PARCEL C)                 | 2 (ALL) | <45'          |
| 1              | _1                          | 70%                            | 5       | 64' - 2 ¾"    |
| DEPTH.         | -                           | •                              |         |               |