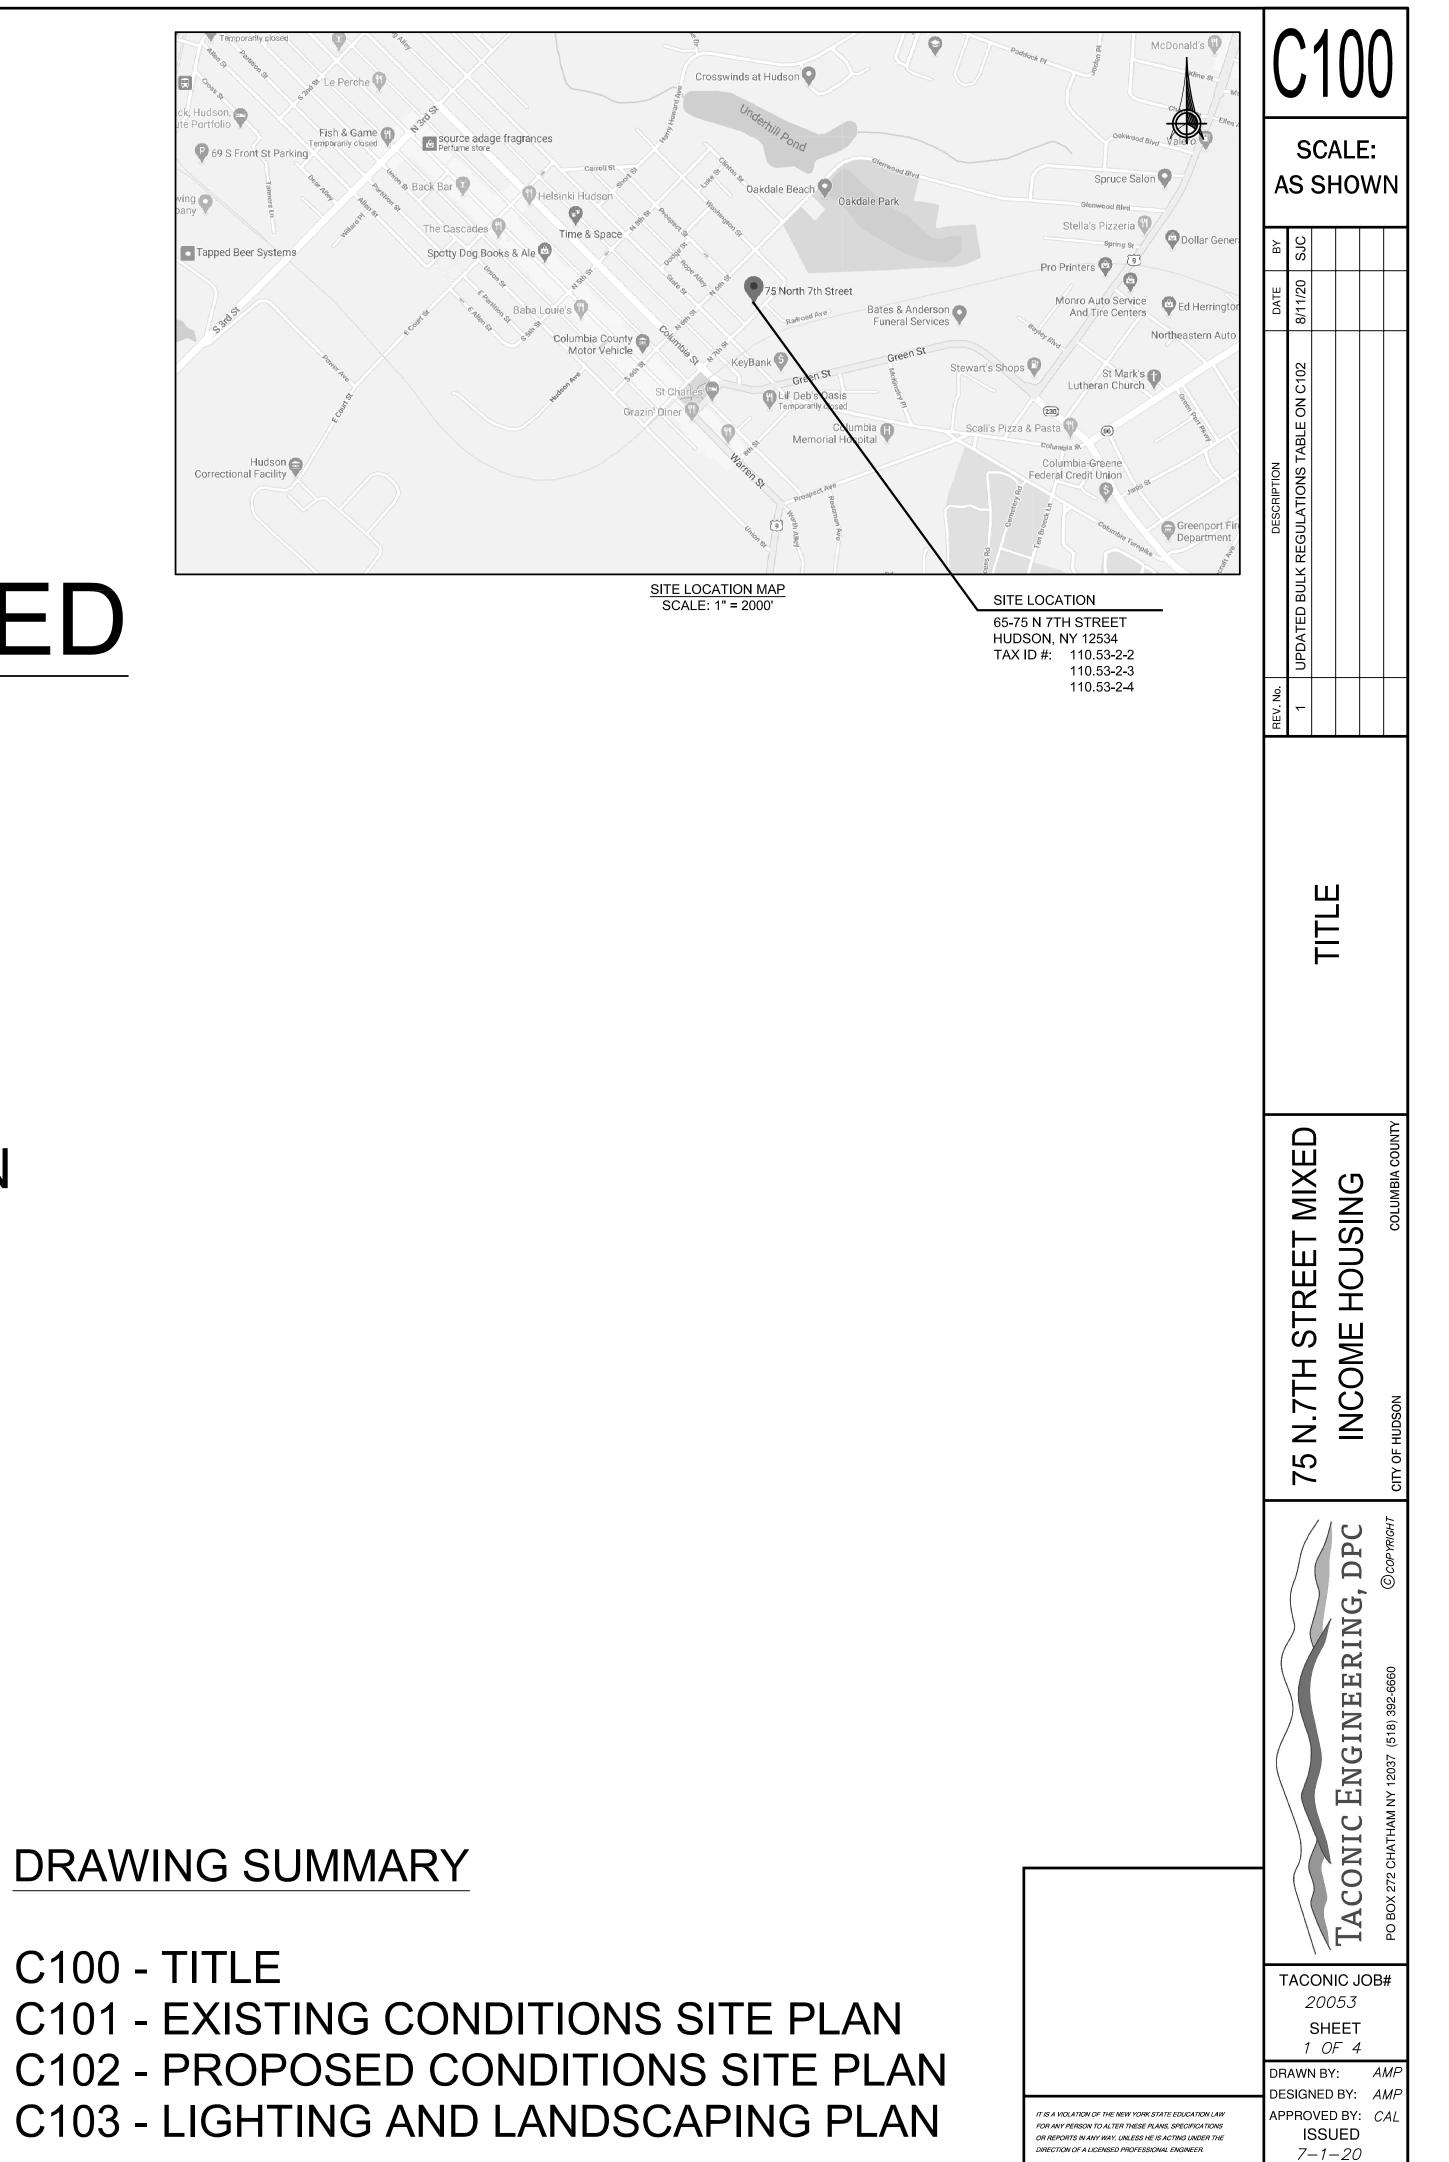

## GALVAN INITIATIVES FOUNDATION 42 W 39TH STREET, FLOOR 14 NEW YORK, NY 10018

JULY 2020

DRAWING SUMMARY

C100 - TITLE

### LEGEND

| 996           | EXISTING CONTOUR 2' INTERVAL  |
|---------------|-------------------------------|
| 990           | EXISTING CONTOUR 10' INTERVAL |
| +<br>999.01'  | EXISTING SPOT ELEVATION       |
|               | PROPERTY LINE                 |
|               | EDGE OF PAVEMENT              |
| S S           | EXISTING SANITARY SEWER LINE  |
| W             | EXISTING WATER LINE           |
| —— E —ø— E —— | EXISTING OVERHEAD UTILITIES   |
|               | EXISTING BUILDING             |

<u>NOTES:</u> 1. BASE MAP OBTAINED FROM A SURVEY TITLED "SURVEY FOR THE MERGER OF LANDS OF PARCEL A - HUDSON COLLECTIVE REALTY, LLC AND PARCEL B AND C - GALVAN INITIATIVES FOUNDATION" BY DANIEL J RUSSELL, PLS, DATED APRIL 27, 2020.