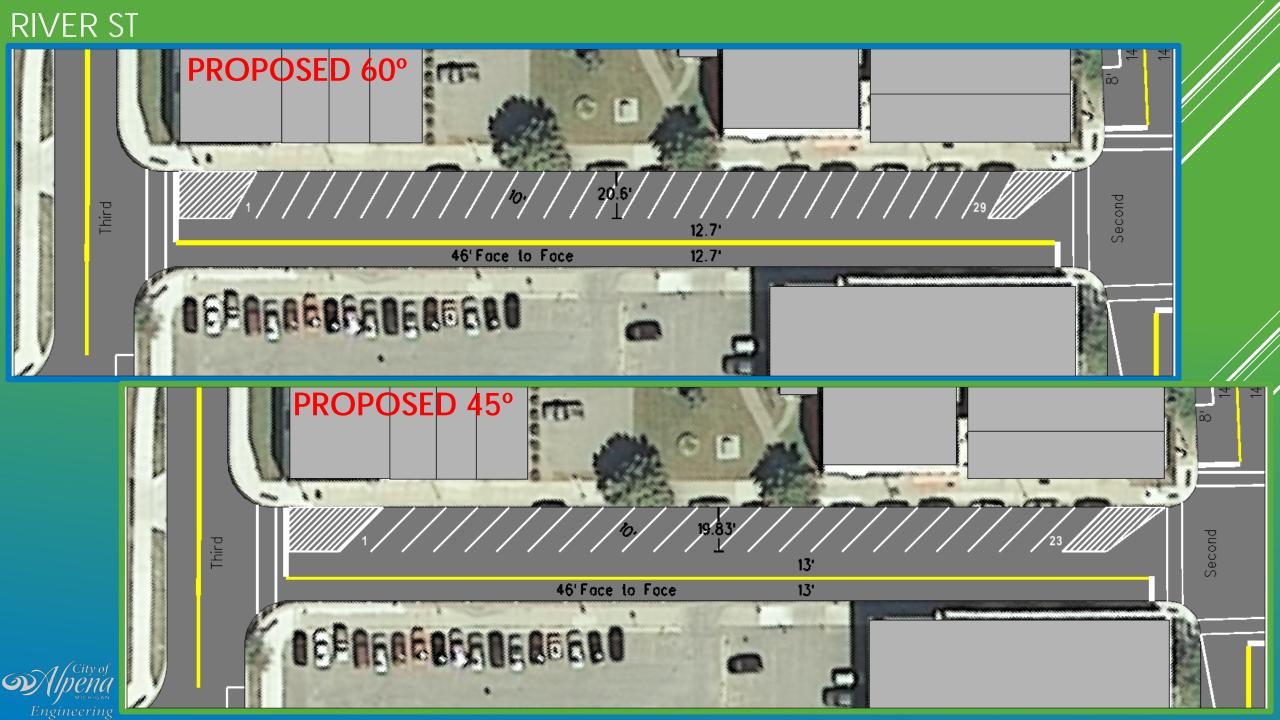

### **AGENDA**

- 1. Call to Order.
- 2. Pledge of Allegiance.
- 3. Modifications to the Agenda.
- 4. Approve Minutes Regular Session of August 1, 2016, and Closed Session of August 1, 2016.
- 5. Citizens Appearing Before Council on Agenda and Non-Agenda Items (Citizens Shall be Allowed a Maximum of Five (5) Minutes Each to Address Their Concerns. This is the Only Time During a Council Meeting that Citizens are Allowed to Address the Council).
- 6. Consent Agenda.
  - A. Bills to be Allowed, in the Amount of \$416,734.89.
  - B. Designation of City Manager Sundin as the Voting Delegate for the Annual Michigan Municpal League Business Meeting held on Wednesday, September 14, 2016.
  - C. Approval of a Budget Amendment to Carry Over Funding from the 2015-16 Fiscal Year for Projects in General, Major Street, Local Street, Sewage and Water Funds.
  - D. Approval to Block a Portion of W. Baldwin Street on August 20, 2016, for a Huron Humane Society Fund Raiser Hosted by The Figurehead Salon.
- 7. Presentations.
- 8. Announcements.
- 9. Mayoral Proclamation.
  - A. Celebrate Our Survivors Day.
  - B. National Senior Citizen's Day.
- 10. Public Hearing.
- 11. Report of Officers.
  - A. Downtown Two-Way Street Modifications.
  - B. Goose Hunt Update.
- 12. Communications and Petitions.
  - A. Interlocal Recycling Agreement.
- 13. Unfinished Business.