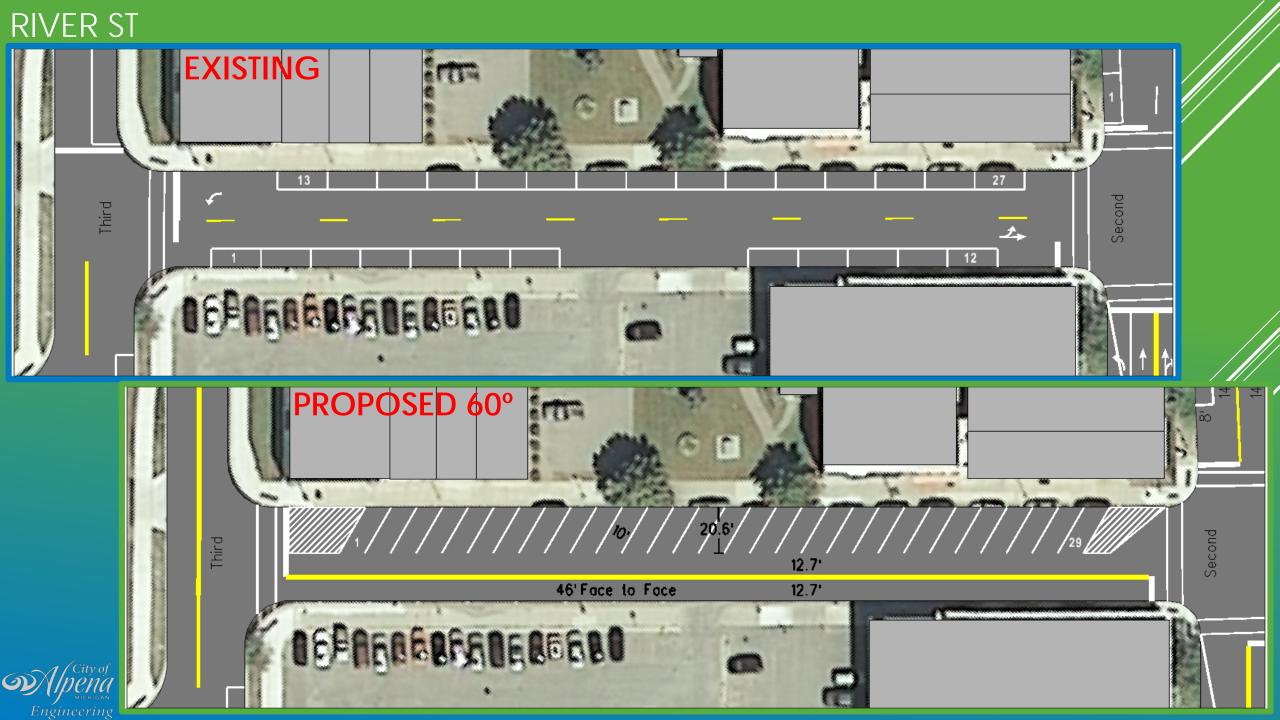

### **AGENDA**

- 1. Call to Order.
- 2. Pledge of Allegiance.
- 3. Modifications to the Agenda.
- 4. Approve Minutes Regular Session of August 1, 2016, and Closed Session of August 1, 2016.
- 5. Citizens Appearing Before Council on Agenda and Non-Agenda Items (Citizens Shall be Allowed a Maximum of Five (5) Minutes Each to Address Their Concerns. This is the Only Time During a Council Meeting that Citizens are Allowed to Address the Council).
- 6. Consent Agenda.
  - A. Bills to be Allowed, in the Amount of \$416,734.89.
  - B. Designation of City Manager Sundin as the Voting Delegate for the Annual Michigan Municpal League Business Meeting held on Wednesday, September 14, 2016.
  - C. Approval of a Budget Amendment to Carry Over Funding from the 2015-16 Fiscal Year for Projects in General, Major Street, Local Street, Sewage and Water Funds.
  - D. Approval to Block a Portion of W. Baldwin Street on August 20, 2016, for a Huron Humane Society Fund Raiser Hosted by The Figurehead Salon.
- 7. Presentations.
- 8. Announcements.
- 9. Mayoral Proclamation.
  - A. Celebrate Our Survivors Day.
  - B. National Senior Citizen's Day.
- 10. Public Hearing.
- 11. Report of Officers.
  - A. Downtown Two-Way Street Modifications.
  - B. Goose Hunt Update.
- 12. Communications and Petitions.
  - A. Interlocal Recycling Agreement.
- 13. Unfinished Business.