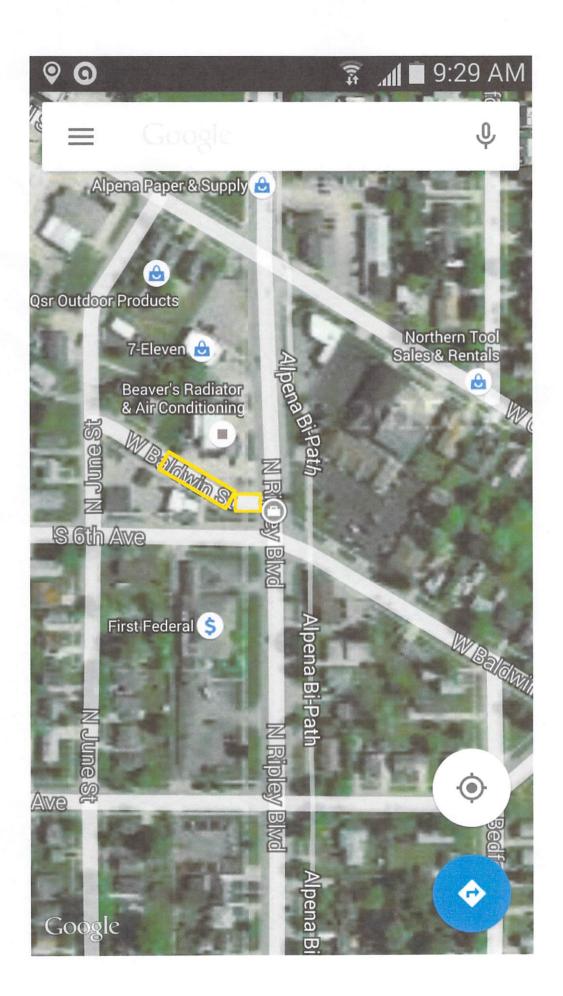

# REDEVELOPMENT OF THE FORMER ALPENA POWER COMPANY (APC) BUILDING SITE

Moved by Councilmember Sexton, seconded by Councilmember Sexton that Council waive the normal request for bids on the sale of property; approve the transfer of approximately 4,166 square feet of land to Target Alpena, acquire 60-80 square feet of vacant land for the City's Bi-Path, and direct the City Attorney to draft the necessary documents for execution of the transactions.