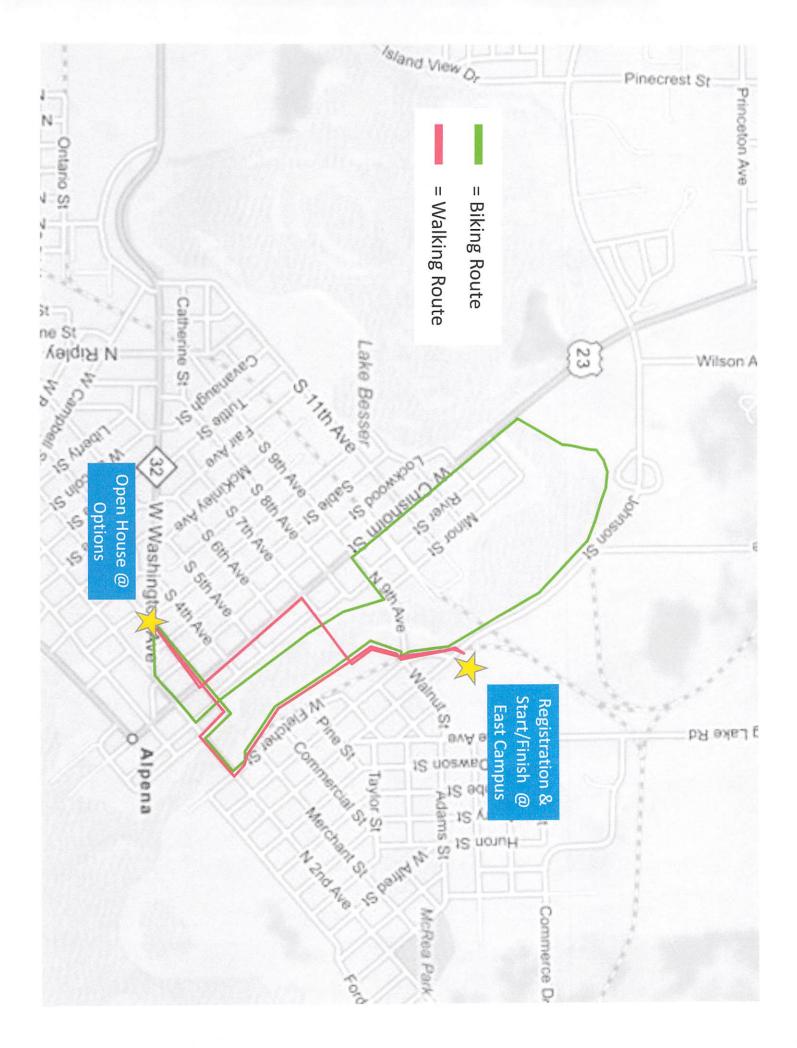

Carried by vote as follows:

Ayes: Nielsen, Nowak, Sexton, and Waligora.

Nays: None.

Abstain: Johnson.

**OPTIONS PREGNANCY CENTER** 

LIFE RIDE 2015

Moved by Councilmember Nowak, seconded by Councilmember Johnson, to table the request from the Options Pregnancy Center until the August 3, 2015 Council meeting so that details of their fundraiser can be finalized.