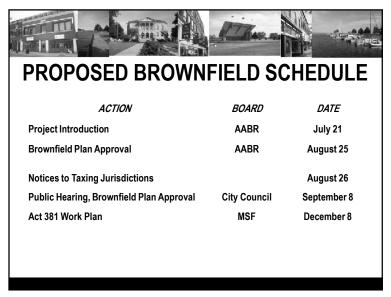

ct 381 Work Plan by State
    - All obligations have been met
    - Adequate TIF revenue
    - Timely payment of property taxes
    - Process for documenting and approving expenses
    - Protects BRA from liability
- Approved by the Brownfield Authority and Developer, and Governing Body if Infrastructure Eligible Activities



### **ACT 381 WORK PLAN**

- An Act 381 Work Plan is prepared and submitted for approval of State tax capture
  - Michigan Department of Environment, Great Lakes, and Environment (EGLE) for Environmental Eligible Activities
  - Michigan Economic Development Corporation (MEDC)/Michigan Strategic Fund (MSF) for Non-Environmental Eligible Activities
    - Also requires extensive financial and other project information
- Up to sixty (60) day approval process

<u>10</u>



<u>11</u>

# RESOLUTION No. 2020A RESOLUTION APPROVING THE BROWNFIELD PLAN FOR THE 600 WALNUT REDEVELOPMENT

Whereas, the Michigan Brownfield Redevelopment Financing Act, Act 381, P.A. 1996 as amended, authorizes municipalities to create a brownfield redevelopment authority to promote the revitalization, redevelopment, and reuse of contaminated, blighted, functionally obsolete, or historically designated property through tax increment financing of eligible activities approved in a Brownfield Plan; and

Whereas, the Alpena City Council (the "Council") established the Alpena Authority for Brownfield Redevelopment (the "Authority) under the procedures under Act 381 and filed with the Secretary of State on March 21, 1997 to facilitate the redevelopment of Brownfields within the City of Alpen