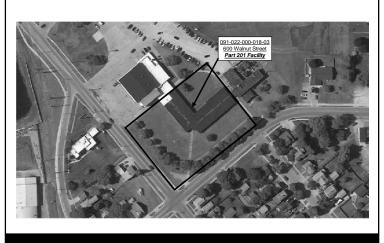

RY**

- Bruce and Julie Dietz have purchase agreement to acquire 600 Walnut Street, a portion of the former Alpena Community College
- The proposal is to remove the building, including asbestos abatement, and construct a 15,800 square foot office building for lease by the State of Michigan
- The asbestos abatement and demolition costs are extensive and threaten the project's economic viability.
- A Brownfield Plan can provide financial assistance to ensure an economically viable and successful project.
- Increased incremental taxes will be capture to reimburse Brownfield Eligible Activities over time.



### **OUTLINE**

- Summary
- Eligible Property
- Project Overview
- Eligible Activities
- Brownfield Plan

<u>2</u>

### 600 Walnut Redevelopment



3

4

## **600 Walnut Redevelopment**



<u>5</u>

### **Environmental Eligible Activities Costs**

| Eligible Activities                               |          |          |
|---------------------------------------------------|----------|----------|
| Baseline Environmental Assessment                 |          | \$24,500 |
| Phase I Environmental Site Assessment             | \$2,000  |          |
| Phase II Environmental Site Assessment            | \$20,000 |          |
| Baseline Environmental Assessment                 | \$2,500  |          |
| Due Care Activities                               |          | \$27,500 |
| Due Care Assessment/Plan                          | \$12,500 |          |
| Soil Disposal                                     | \$15,000 |          |
| Subtotal                                          |