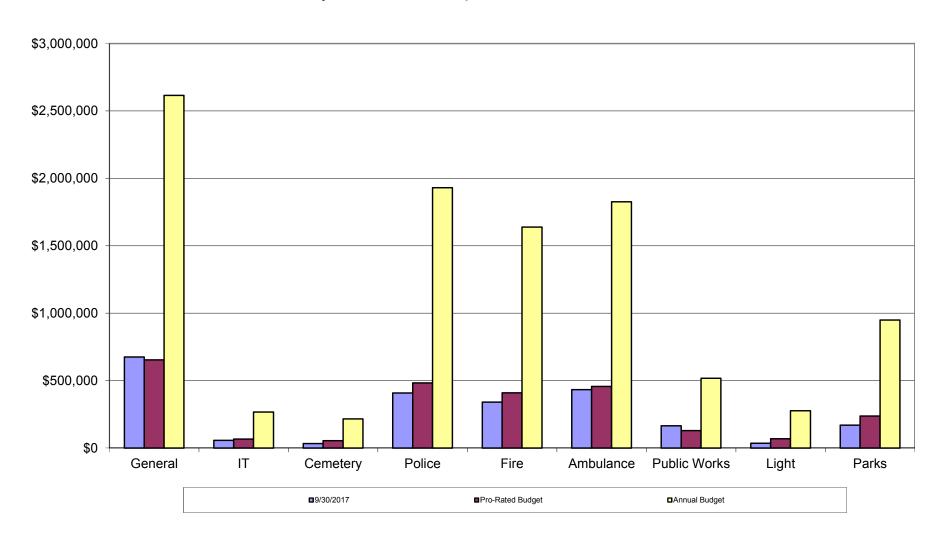

| 0          |
| Total                                 | 936,492    | 920,328    | 910,725    |
| Retirement                            |            | Τ          |            |
| Cash                                  | 713,548    | 245,694    | 2,069,406  |
| Government Bonds                      | 592,312    | 0          | 1,480,133  |
| Corporate Bonds                       | 7,474,470  | 11,026,873 | 9,595,613  |
| Common Stock                          | 6,486,922  | 5,984,671  | 4,676,173  |
| Other Investment                      | 8,250,000  | 7,050,000  | 7,050,000  |
| Total                                 | 23,517,251 | 24,307,238 | 24,871,325 |

# **GENERAL FUND REVENUES**

July 1, 2017 to September 30, 2017



# **GENERAL FUND EXPENDITURES**

July 1, 2017 to September 30, 2017



# Memorandum



Date: October 11, 2017

To: Karen Hebert, City Clerk/Treasurer/Finance Director

Copy: Greg Sundin, City Manager

From: Rich Sullenger, City Engineer

Subject: North Riverfront Walkway Replacement

As Council is aware, the walkway along the river at North Riverfront Park failed in early July of this year. Since that time the DPW secured the site and removed the decking materials from the deck in anticipation of reusing them. The Engineering Department developed and designed the corrective action to replace the deck and walkway and prevent future such failures. The design was submitted to both the Michigan Department of Environmental Quality and Army Corps of Engineers for permits. All costs to date, including the permit fee have been charged to the Parks Maintenance line