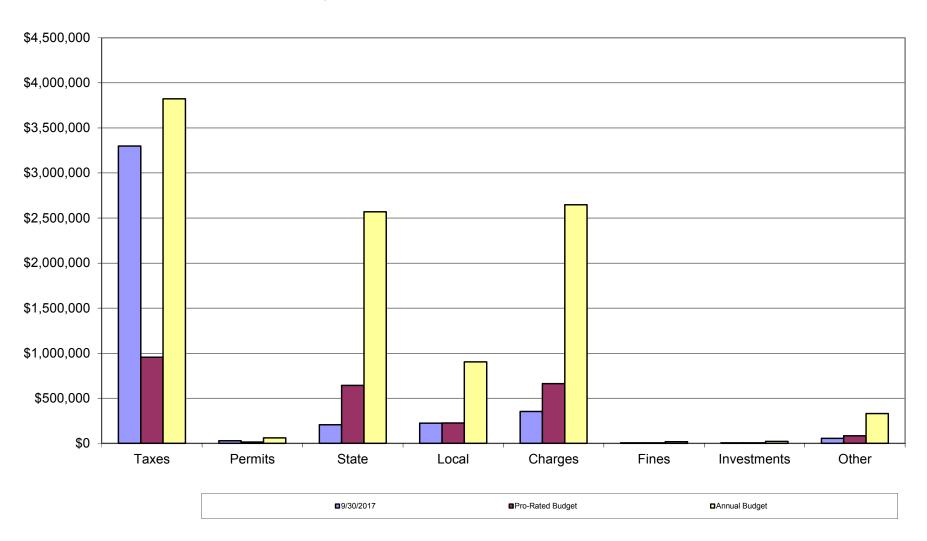

|
| Corporate Bonds                       | 0          | 0          | 0          |
| Total                                 | 936,492    | 920,328    | 910,725    |
| Retirement                            |            | Τ          |            |
| Cash                                  | 713,548    | 245,694    | 2,069,406  |
| Government Bonds                      | 592,312    | 0          | 1,480,133  |
| Corporate Bonds                       | 7,474,470  | 11,026,873 | 9,595,613  |
| Common Stock                          | 6,486,922  | 5,984,671  | 4,676,173  |
| Other Investment                      | 8,250,000  | 7,050,000  | 7,050,000  |
| Total                                 | 23,517,251 | 24,307,238 | 24,871,325 |

# **GENERAL FUND REVENUES**

July 1, 2017 to September 30, 2017



# **GENERAL FUND EXPENDITURES**

July 1, 2017 to September 30, 2017



# Memorandum



Date: October 11, 2017

To: Karen Hebert, City Clerk/Treasurer/Finance Director

Copy: Greg Sundin, City Manager

From: Rich Sullenger, City Engineer

Subject: North Riverfront Walkway Replacement

As Council is aware, the walkway along the river at North Riverfront Park failed in early July of this year. Since that time the DPW secured the site and removed the decking materials from the deck in anticipation of reusing them. The Engineering Department developed and designed the corrective action to replace the deck and walkway and prevent future such failures. The design was submitted to both the Michigan Department of Environmental Quality and Army Corps of Engineers for permits. All costs to date, in