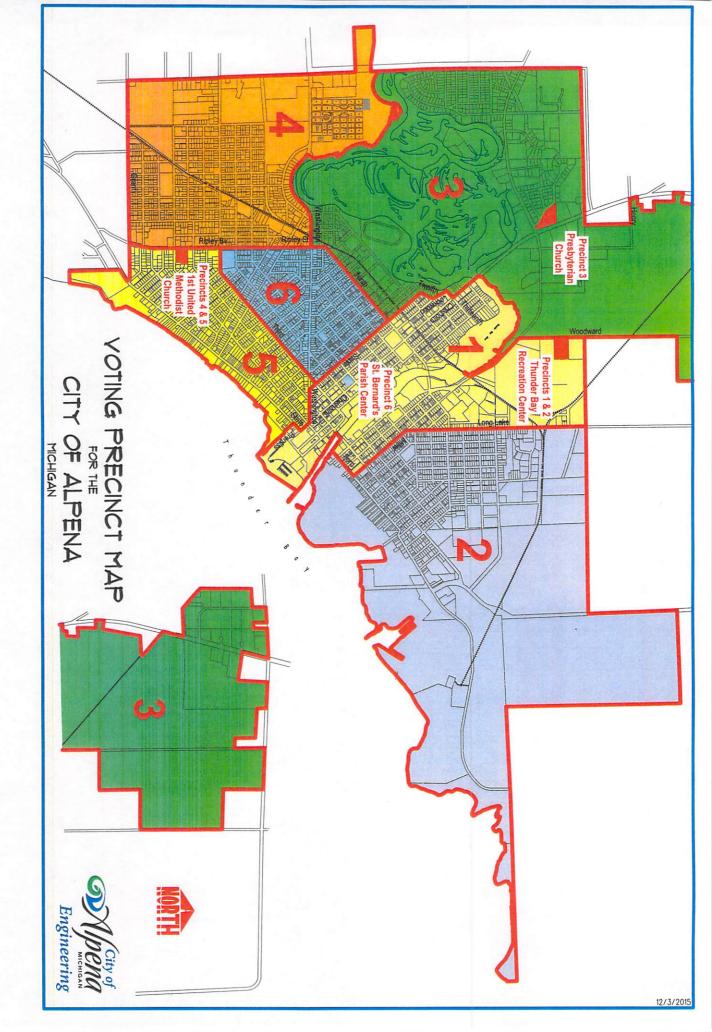

| 402              | 379              |
| Precinct 5               | 391              | 369              |
| Precinct 6               | 320              | 276              |

By combining the two precincts there will be savings in supplies, labor, and equipment. The savings would be \$1,000 to \$1,500 per election, not including equipment such as tabulators and laptops. With the introduction of the laptop poll books it has been more difficult to find precinct workers so combining precincts would reduce the number of precinct workers needed. Both Precincts are located at the APlex so there would not be a location change.

In order to merge the two precincts I must submit the information to the State by January and send out new voter I.D. cards to those registered voters in Precinct 2.







11.C.

| 1 | M | e | 7 | 7 | 2 | 0 | 1 | a | 1 | 2 | d | U | 1 | 7 | 2 |
|---|---|---|---|---|---|---|---|---|---|---|---|---|---|---|---|
|   |   |   |   |   |   |   |   |   |   |   |   |   |   |   | - |

Date: December 1, 2015

To: Mayor Waligora and Municipal Council Members

From: Karen Hebert, City Clerk/Treasurer/Finance Director

Subject: Neighborhood Enterprise Zone (NEZ) Application Steve Straley, dba Alpena Furniture

The City of Alpena established a Neighborhood Enterprise Zone on October 6, 2003. A Neighborhood Enterprise Zone provides for the development and rehabilitation of residential housing by obtaining certificates for a period of time that provides exemption for certain taxes. The City Assessor calculates the taxes to be levied which are known as the neighborhood