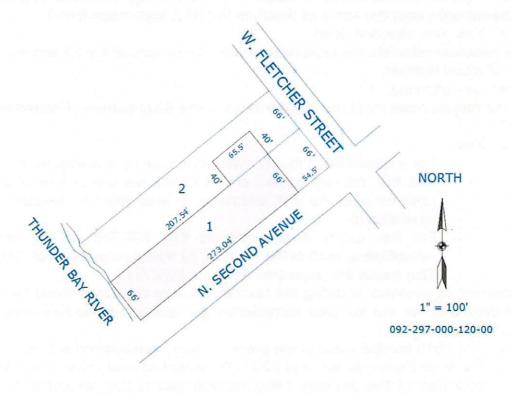

ification number for NEZ application by Steve Straley/Alpena Furniture, 325 N. Second Avenue, located in the Downtown Neighborhood Enterprise Zone #1, City of Alpena.

Parcel Identification Number:

04-092-297-000-120-01

Legal Description:

SITUATED IN THE CITY OF ALPENA, COUNTY OF ALPENA, AND STATE OF MICHIGAN. (UPSTAIRS APARTMENTS) THE 2ND STORY OF A BLDG LOCATED ON PROPERTY DESCRIBED AS: COM AT A PT ON THE NW ROW LINE OF N 2ND AVE 54.5 FT SWLY FROM E COR OF LOT 1 BLK 76 OF THE VILLAGE NOW CITY; TH NWLY & PAR WITH FLETCHER ST 106 FT; TH AT RT ANG SWLY 65.5 FT; TH AT RT ANG SELY 40 FT; TH AT RT ANG SWLY & PAR WITH 2ND AVE 207.54 FT; TH AT RT ANG SELY 66 FT TO THE NW ROW LINE OF N 2ND AVE; TH NELY ALONG SD ROW 273.04 FT TO THE POB BEING PART OF LOTS 1 & 2 BLK 76 OF THE VILLAGE NOW CITY.



Sketch by Apex Sketch

092-297-000-120-00

325 N SECOND AV

004860 319 PAGE 519 LIBER Recorded \_\_\_\_ 92-297-116 aBisoo'clock P M. Liber 30 92-297-120 201 Reg. of Deeds WARRANTY DEED FOR CORPORATION 92-247-121 201 The Grantor, ALPENA FURNITURE COMPANY, a Michigan Corporation a/k/a Alpena Furniture Company, Inc., a Michigan Corporation, whose address is 325 North Second Avenue, Alpena, Michigan, 49707, conveys and warrants to Steven R. Straley and Shawn K. O'Donnell-Straley, husband and wife, whose address is 300 E. Blair Street, Alpena, Michigan, 49707 the following describe premises situated in the City of Alpena, County of Alpena and State of Michigan, and described as follows, to-wit: Part of Lots 1, 2 and 3, Block 76 of the Original Plat of the village, now City of Alpena, a subdiv