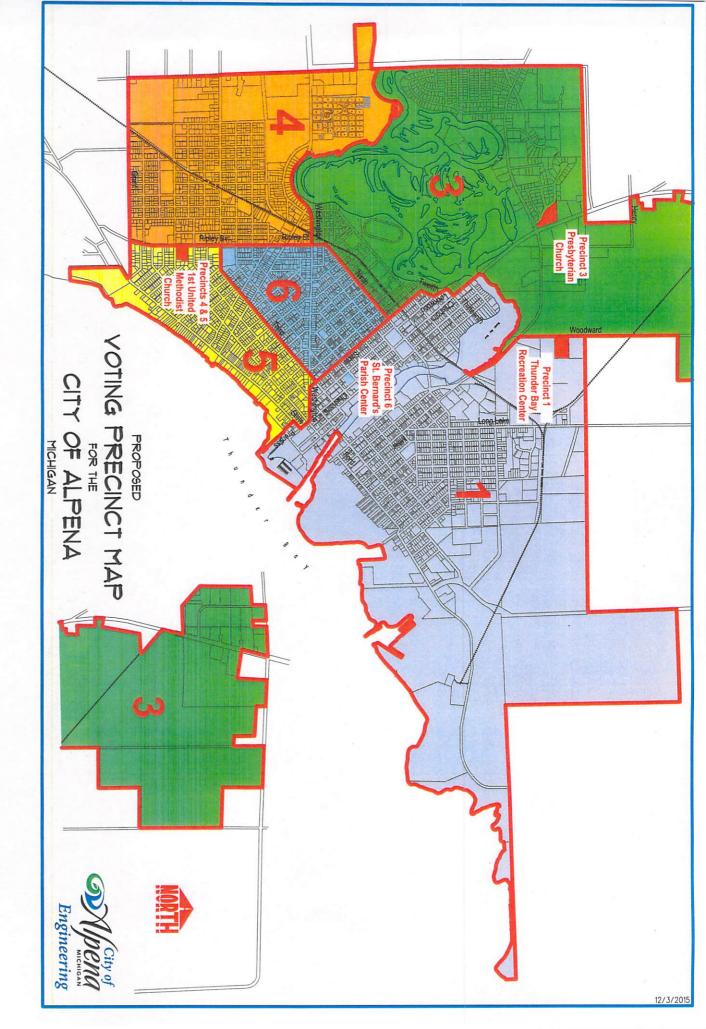

| 402              | 379              |
| Precinct 5               | 391              | 369              |
| Precinct 6               | 320              | 276              |

By combining the two precincts there will be savings in supplies, labor, and equipment. The savings would be \$1,000 to \$1,500 per election, not including equipment such as tabulators and laptops. With the introduction of the laptop poll books it has been more difficult to find precinct workers so combining precincts would reduce the number of precinct workers needed. Both Precincts are located at the APlex so there would not be a location change.

In order to merge the two precincts I must submit the information to the State by January and send out new voter I.D. cards to those registered voters in Precinct 2.







11.C.

| 1 | M | e | 7 | 7 | 2 | 0 | 1 | a | 1 | 2 | d | U | 1 | 7 | 2 |
|---|---|---|---|---|---|---|---|---|---|---|---|---|---|---|---|
|   |   |   |   |   |   |   |   |   |   |   |   |   |   |   | - |

Date: December 1, 2015

To: Mayor Waligora and Municipal Council Members

From: Karen Hebert, City Clerk/Treasurer/Finance Director

Subject: Neighborhood Enterprise Zone (NEZ) Application Steve Straley, dba Alpena Furniture

The City of Alpena established a Neighborhood Enterprise Zone on October 6, 2003. A Neighborhood Enterprise Zone provides for the development and rehabilitation of residential housing by obtaining certificates for a period of time that provides exemption for certain taxes. The City Assessor calculates the taxes to be levied which are known as the neighborhood en