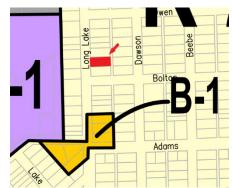

#### 9. Announcements.

- A. Early Voting is Available Now through Sunday, February 25, 2024, in the Council Chambers at City Hall from 8:30 a.m. to 4:30 p.m.
- B. The Clerk/Treasurer's Office Will be Open on Saturday, February 24, 2024, from 8 a.m. to 4 p.m. for Voters to Register to Vote and Request an Absentee Ballot. Tax Payments Will Also be Accepted.
- C. There will be a Special Joint Council and Planning Commission Meeting on February 22, 2024, at 5:30 p.m. in Council Chambers at City Hall.
- 10. Mayoral Proclamation.
- 11. Report of Officers.
  - A. First Reading of Ordinances No. 24-500 and No. 24-501 Which Amend the City of Alpena Zoning Map. –
     Bill Pfeifer, City Attorney.