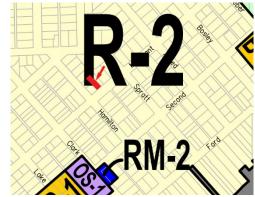

#### 9. Announcements.

- A. Early Voting is Available Now through Sunday, February 25, 2024, in the Council Chambers at City Hall from 8:30 a.m. to 4:30 p.m.
- B. The Clerk/Treasurer's Office Will be Open on Saturday, February 24, 2024, from 8 a.m. to 4 p.m. for Voters to Register to Vote and Request an Absentee Ballot. Tax Payments Will Also be Accepted.
- C. There will be a Special Joint Council and Planning Commission Meeting on February 22, 2024, at 5:30 p.m. in Council Chambers at City Hall.
- 10. Mayoral Proclamation.
- 11. Report of Officers.
  - A. First Reading of Ordinances No. 24-500 and No. 24-501 Which Amend the City of Alpena Zoning Map. –
     Bill Pfeifer, City Attorney.