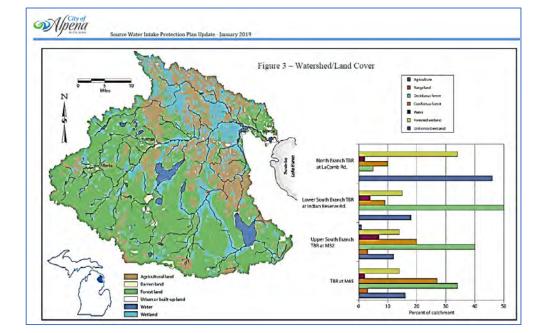

### 8. Presentations.

Forest to Mi Faucet – Meagan Hoffman, Huron Pines AmeriCorps.