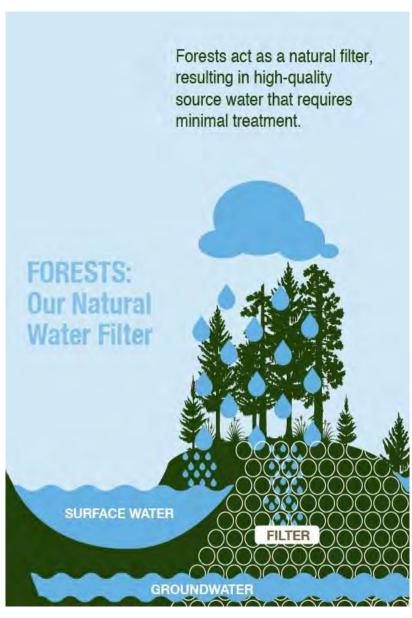

### 8. Presentations.

Forest to Mi Faucet – Meagan Hoffman, Huron Pines AmeriCorps.