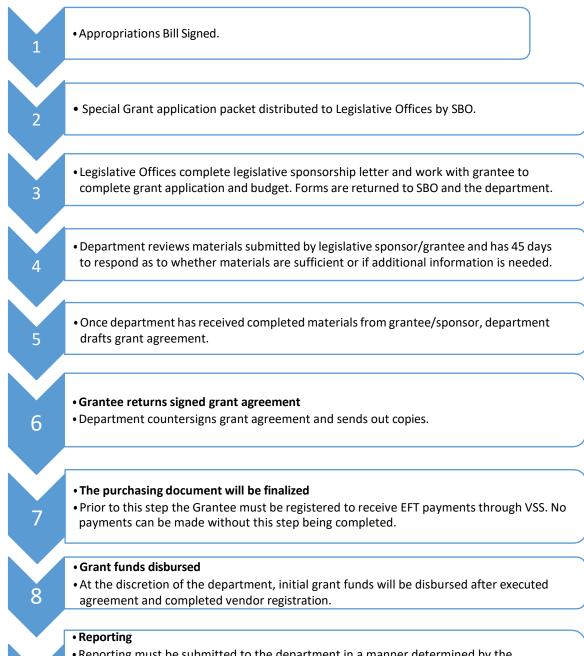

match funds for the grant.
- The grant cannot be increased or deviated from the boilerplate language.
- Grant funds can only be used for expenditures that occur on or after the effective date of the appropriations act unless otherwise specified in department policy.
- Any questions that arise prior to submitting a grant application should be directed to the Grantee's Legislative Sponsor.
- Any questions that arise after submitting a grant application should be directed to the department.
- For timing and next steps, please review the attached process document.

## **Special Grant Process**

This process flow is a general guideline; some projects will differ. Please feel free to contact us at any time if you have questions or concerns related to the process or the specifics of your grant.



- Reporting must be submitted to the department in a manner determined by the department.
- •Instructions will be sent out.
- A final report is due upon project completion or the end of the grant term.
- · Grant fully expended

9

10

 An acknowledgement email will be sent once all funds have been expended and all docuentation has been reviewed and approved.

## **Special Grant Application Form**

| Official Grantee:                                                                                                                                                                                                         |
|------------------------------------------------------------------------------------------------------------------------------------------------------------------------------