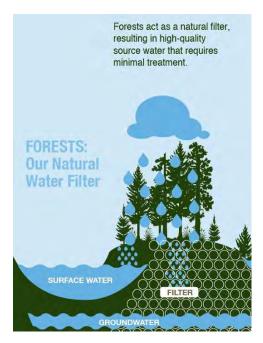

### 8. Presentations.

Forest to Mi Faucet – Meagan Hoffman, Huron Pines AmeriCorps.