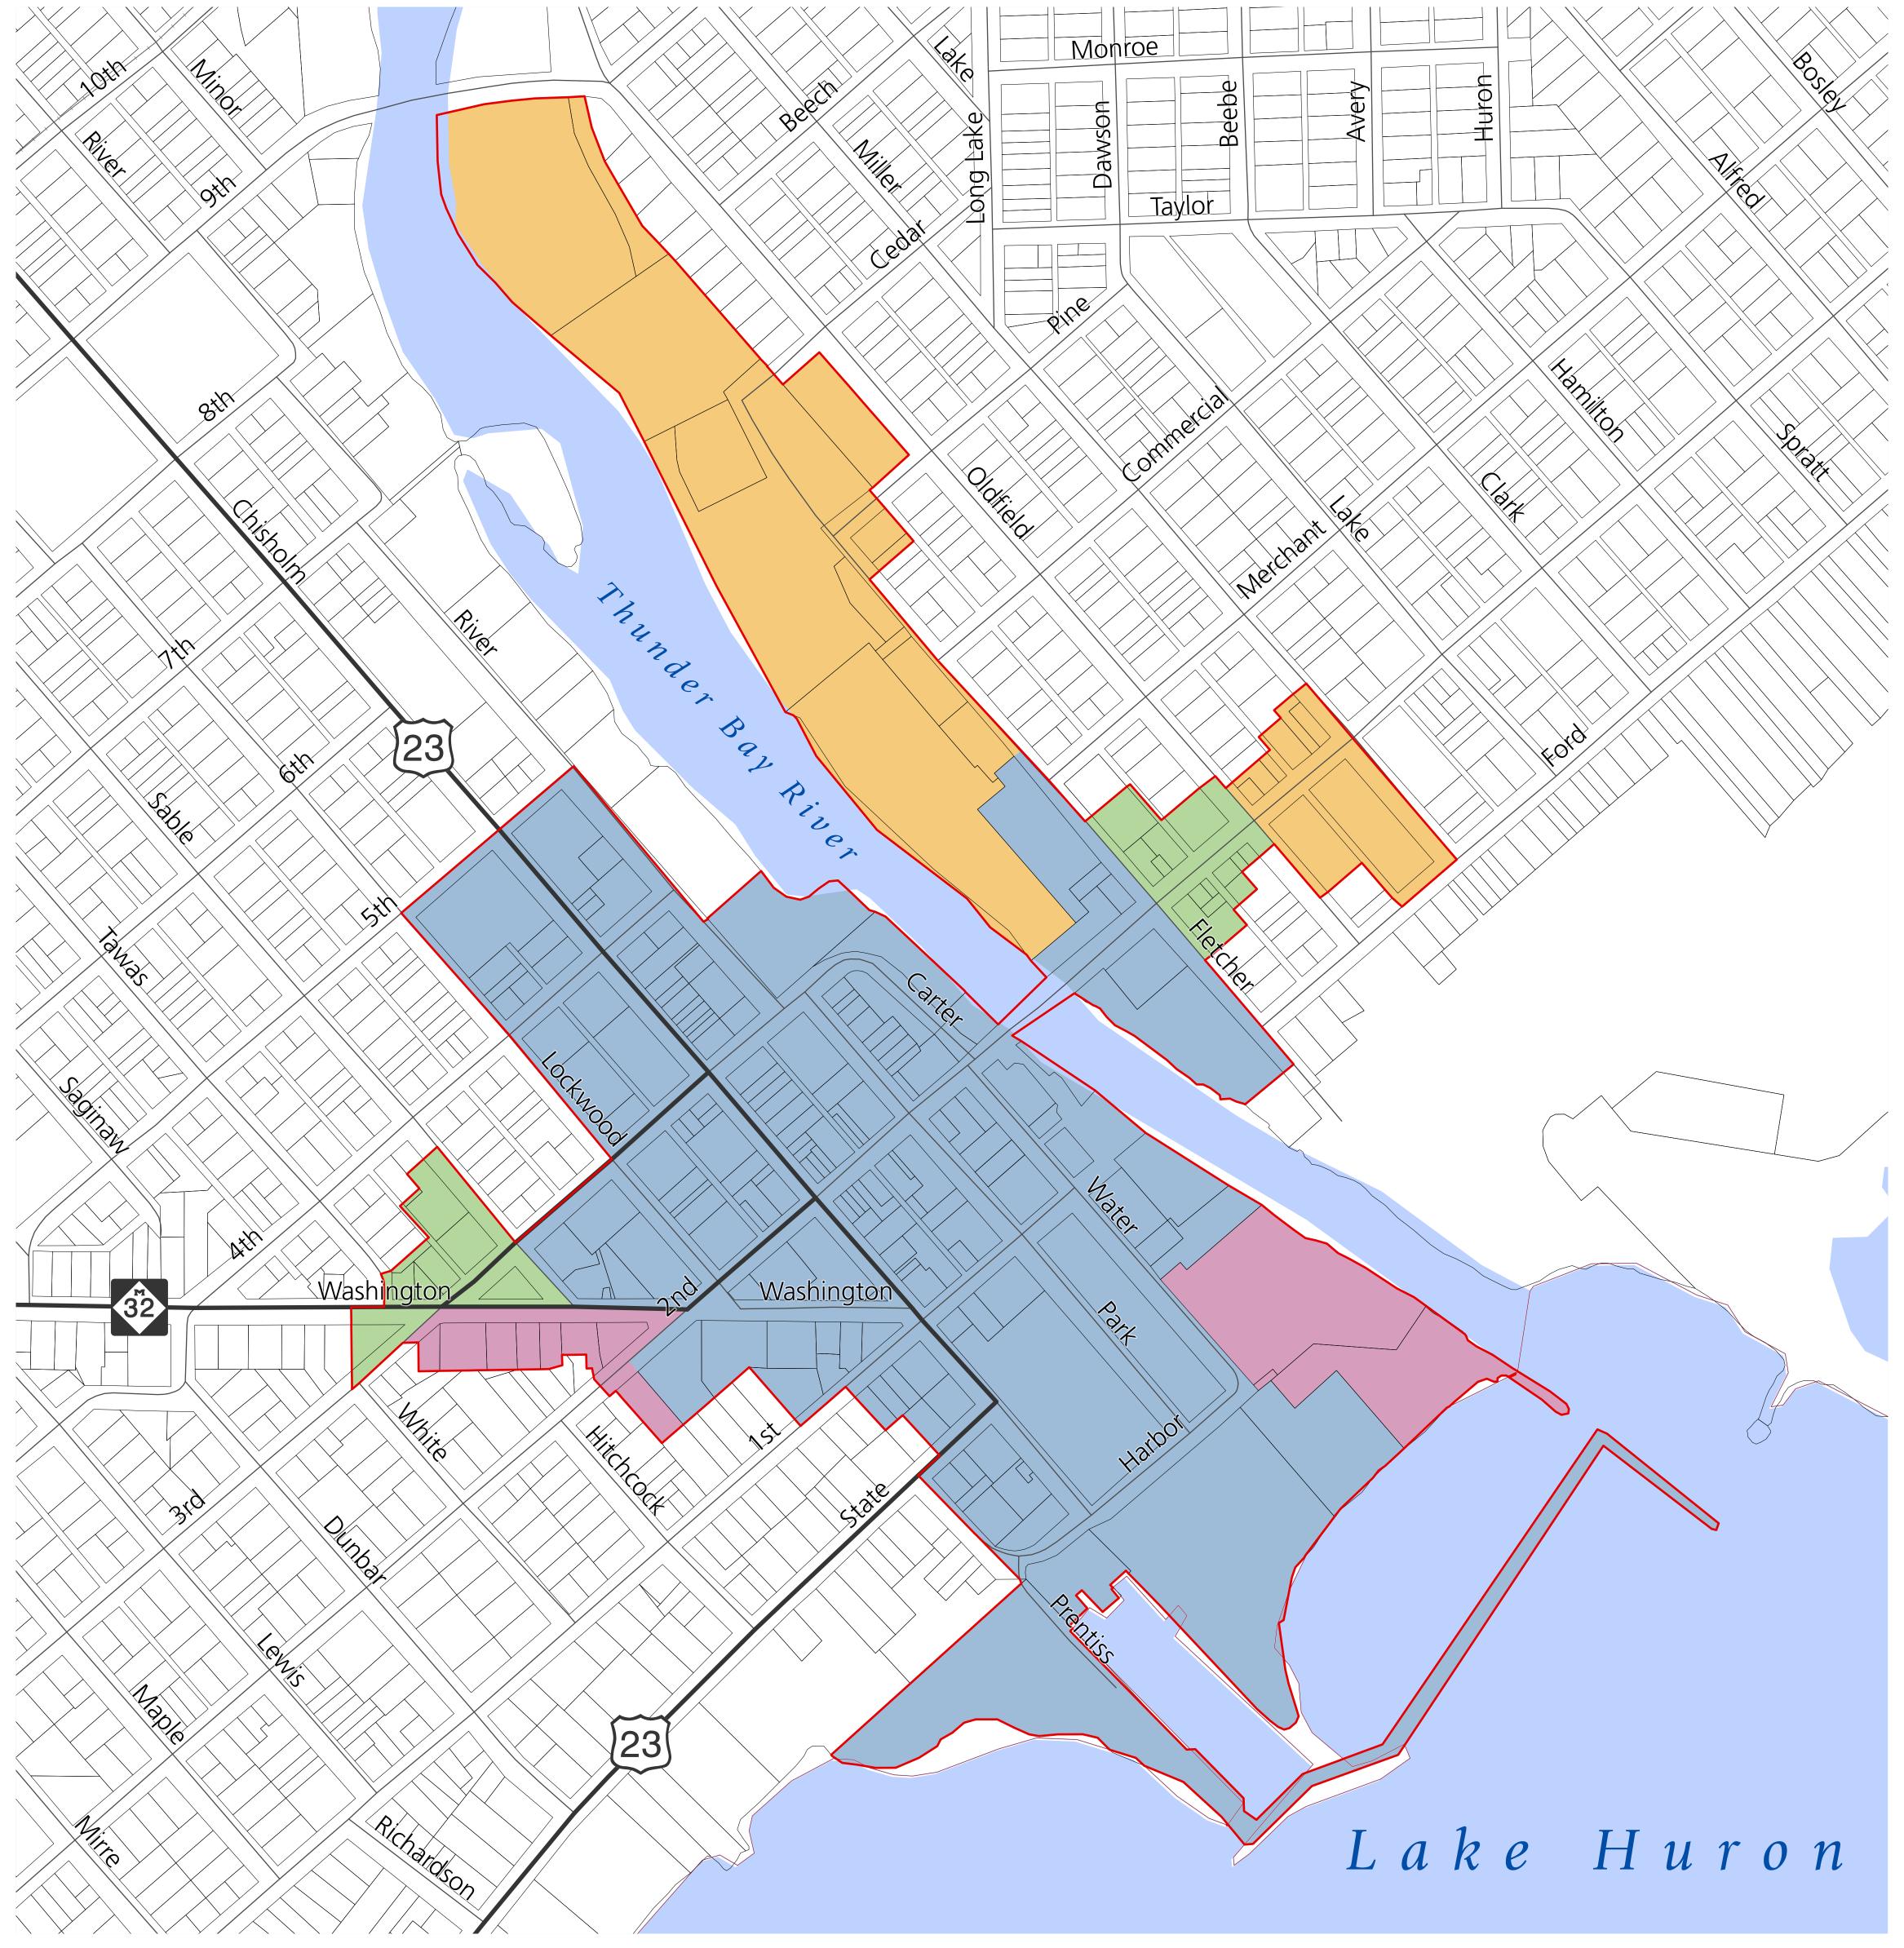

### **ORDINANCE NO. 23-496**

City Attorney Pfeifer presented the first reading of Ordinance No. 23-496 which expands the boundaries of the Downtown Development Authority (DDA). Discussion amongst the Council ensued, and questions were asked of Anne Gentry, Executive Director of the DDA.

### **ORDINANCE NO. 23-497**

City Attorney Pfeifer presented the first reading of Ordinance No. 23-497 which adopts an amended and restated Downtown Development Authority Development and Tax Incremental Tax Financing Plan.