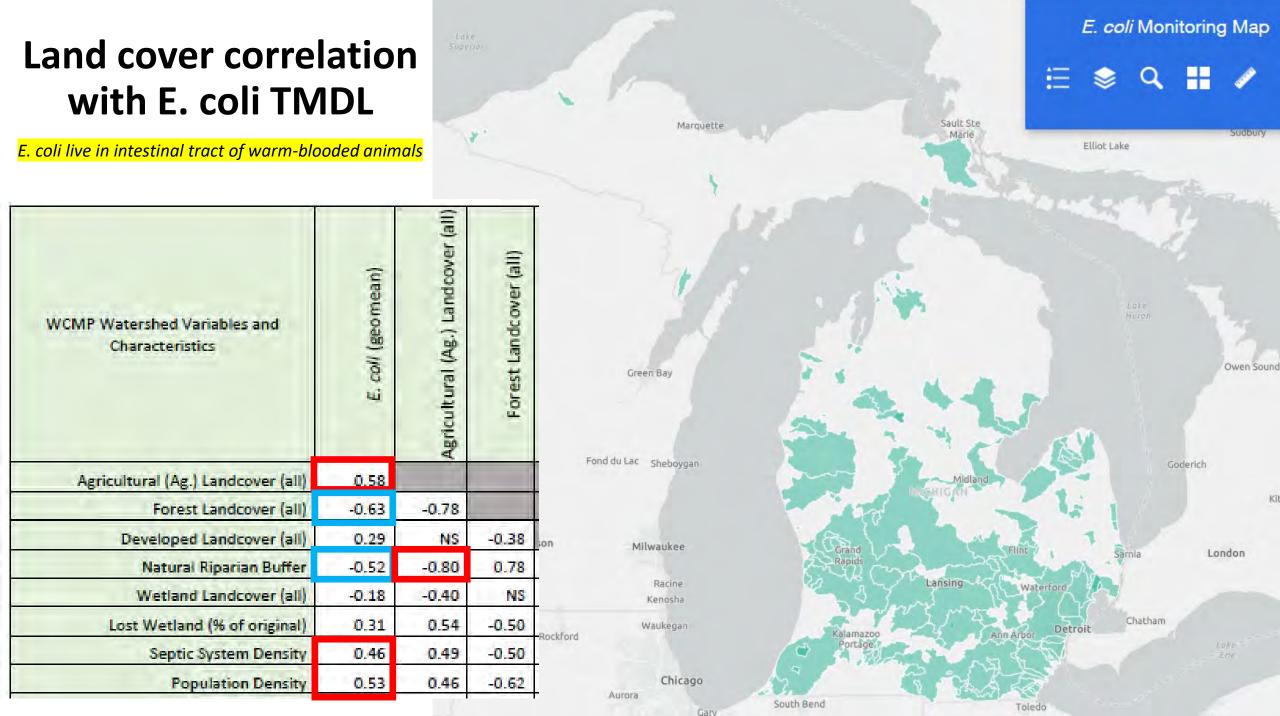

### 8. Presentations.

Forest to Mi Faucet – Meagan Hoffman, Huron Pines AmeriCorps.