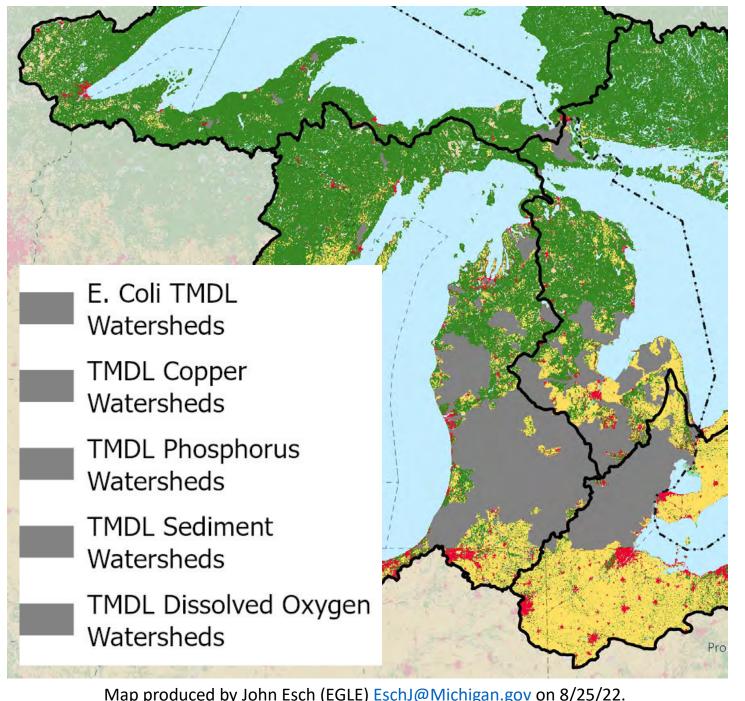

### 8. Presentations.

Forest to Mi Faucet – Meagan Hoffman, Huron Pines AmeriCorps.