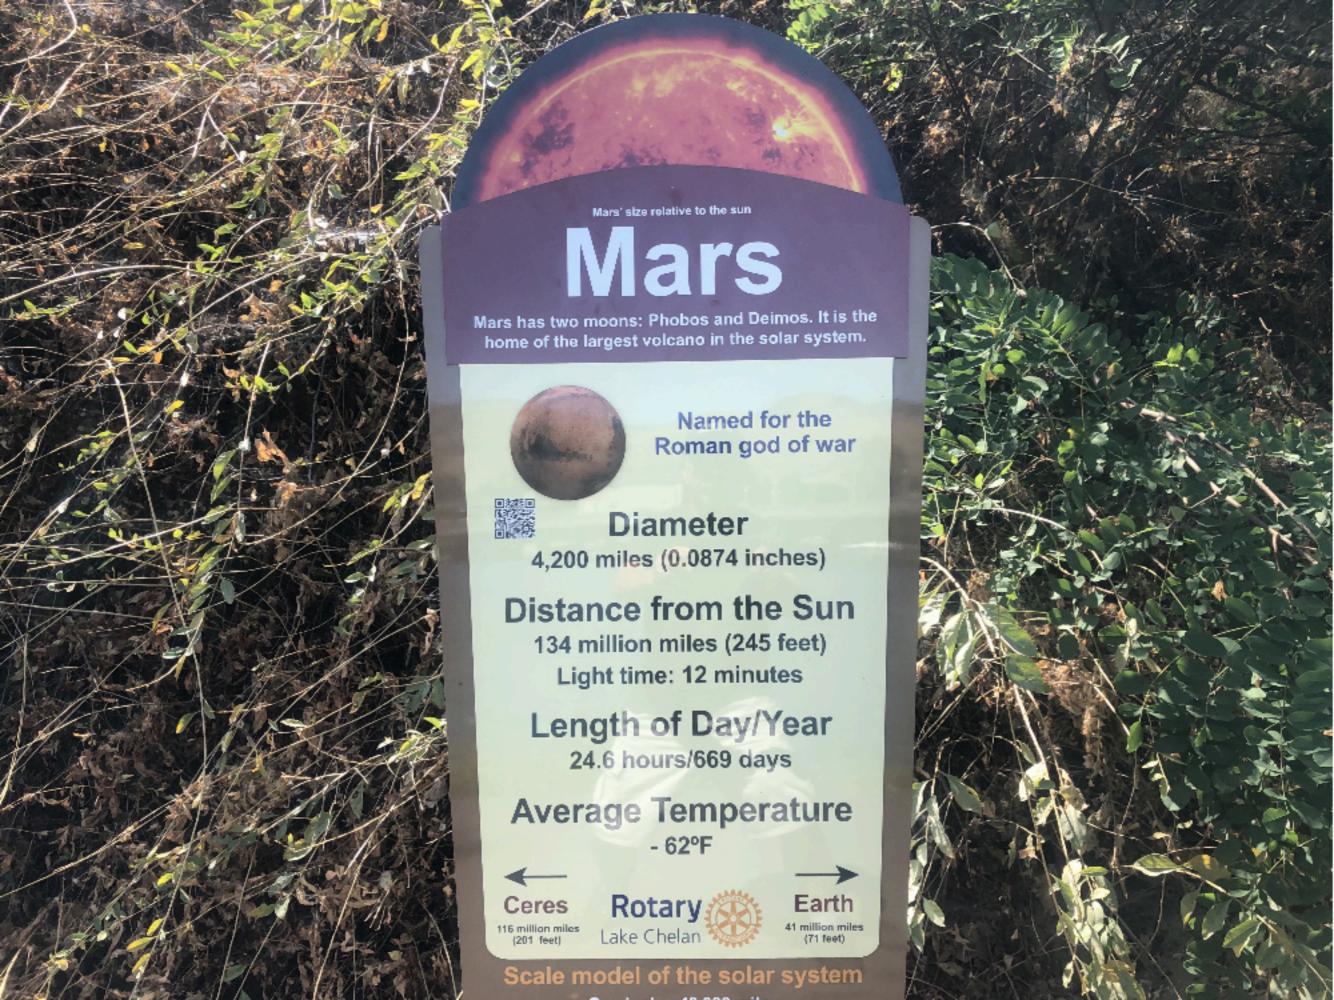

- 10. Mayoral Proclamation.
- 11. Report of Officers.

Alpena County Hazard Mitigation Plan – Rachel Smolinski, City Manager.

- 12. Communications and Petitions.
- 13. Unfinished Business.

- 14. New Business.
  - A. Ambulance Rates Bill Forbush, Fire Chief.
  - B. Planet/History Walk Proposal for Besser Museum Gary Goren, Besser Museum Board.
- 15. Adjourn to Closed Session to Discuss an Update Regarding Proposed Litigation with the Alpena Prototype Biorefinery, LLC, American Process, Inc., and GranBio LLC; and Also to Discuss the Water and Sewer Litigation.
- 16. Return to Open Session.
- 17. Adjourn.