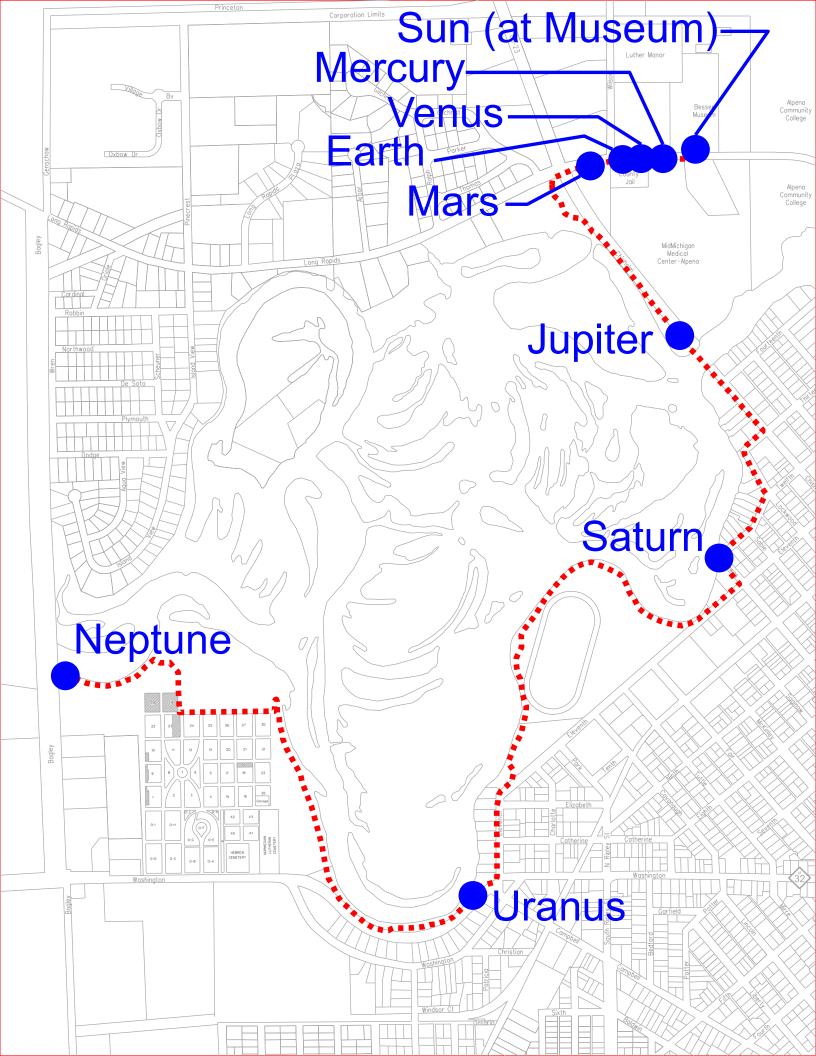

- 10. Mayoral Proclamation.
- 11. Report of Officers.

Alpena County Hazard Mitigation Plan – Rachel Smolinski, City Manager.

- 12. Communications and Petitions.
- 13. Unfinished Business.

- 14. New Business.
  - A. Ambulance Rates Bill Forbush, Fire Chief.
  - B. Planet/History Walk Proposal for Besser Museum Gary Goren, Besser Museum Board.
- 15. Adjourn to Closed Session to Discuss an Update Regarding Proposed Litigation with the Alpena Prototype Biorefinery, LLC, American Process, Inc., and GranBio LLC; and Also to Discuss the Water and Sewer Litigation.
- 16. Return to Open Session.
- 17. Adjourn.