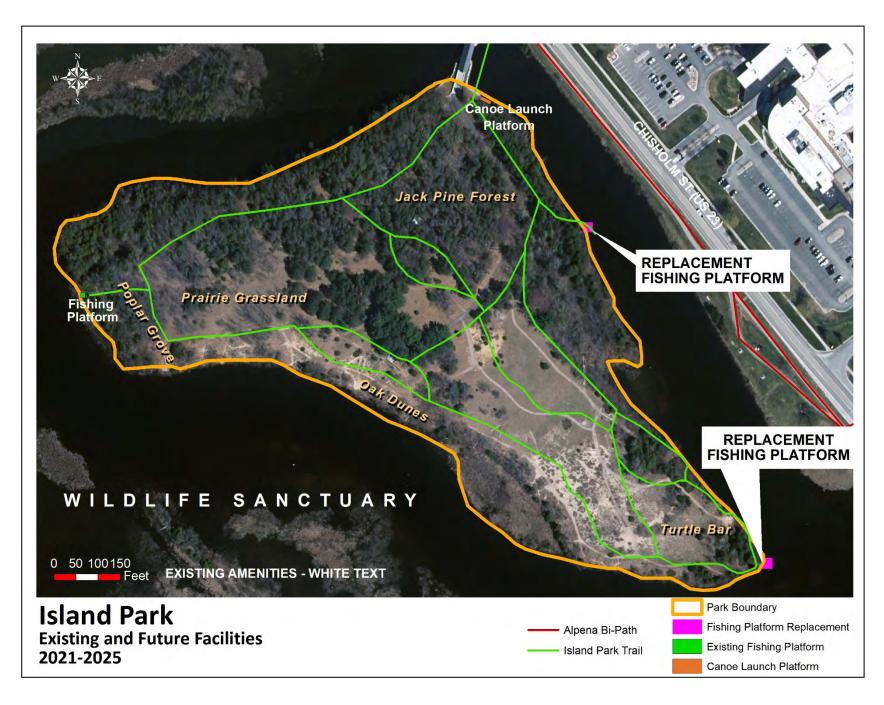

nts for Duck and Island Park. Date Prepared: 2/4/2022 12/17/2020 Preparer: Steve Shultz Inception Date: Connected to Master Plan Expenditure Schedule by Fiscal Year Account No.: 101-751-976.018 2022-2023 2023-2024 2024-2025 2025-2026 2026-2027 2027-2028 Long Range Total \$30,000 \$20,000 \$30,000 \$80.000 Funding Source General Fund \$80,000 **Equipment Fund** Special Assessment **Bond** Grant **Grant Source** Sewer Fund Major Street Fund Other Specify Source Water Fund Local Street Fund \$80,000 Total IT Fund Explanation/Justification/Connection to Master Plan Projects included in the City of Alpena Recreation Plan: Replace Fishing Pier (\$30,000), Site Amenities (\$20,000), Parking Lot Lighting (\$30,000). Part of the Comprehensive Plan 1.3.A



City of Alpena Recreation Plan 2021-2025



#### Capital Projects Request Form City Of Alpena Status: Copied (W/No Changes) **Project Title:** Rank Sytek Park Improvements 20 Category: Fund: General Fund Parks Department: Engineering Project Location: Sytek Park Project Description: Sytek Park Improvements per the City of Alpena Recreation Plan. Date Prepared: 2/4/2022 Preparer: Steve Shultz Inception Date: 12/17/2020 Connected to Master Plan Expenditure Schedule by Fiscal Year 101-751-976.000 Account No.: 2022-2023 2023-2024 2024-2025 2025-2026 2026-2027 2027-2028 Long Range Total \$100,000 \$100.000 Funding Source General Fund \$100,000 **Equipment Fund** Special Assessment **Bond Grant Source** Grant Sewer Fund Major Street Fund Other Specify Source Local Street Fund Water Fund Total \$100,000 IT Fund Explanation/Justification/