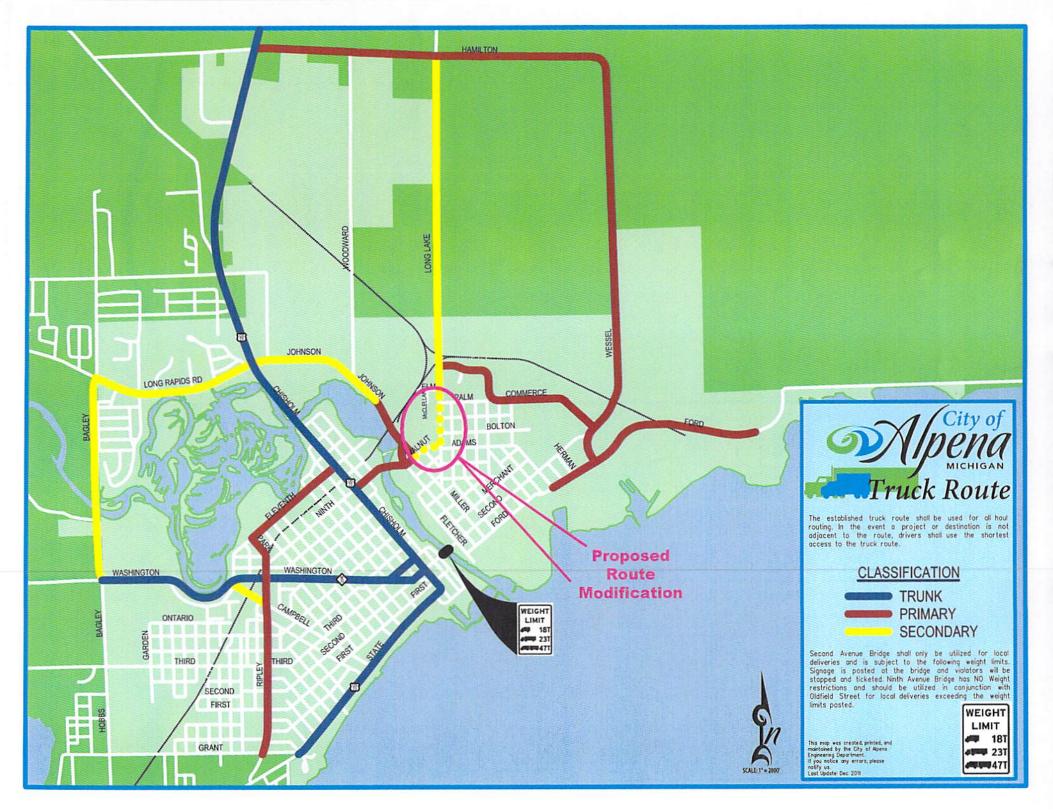

### AGENDA

- 1. Call to Order.
- 2. Pledge of Allegiance.
- 3. Modifications to the Agenda.
- 4. Approve Minutes Regular Session of May 21, 2018 and Closed Session of May 24, 2018.
- 5. Citizens Appearing Before Council on Agenda and Non-Agenda Items (Citizens Shall be Allowed a Maximum of Five (5) Minutes Each to Address Their Concerns. This is the Only Time During a Council Meeting that Citizens are Allowed to Address the Council).
- 6. Consent Agenda.
  - A. Bills to be Allowed, in the Amount of \$492,342.31.
  - B. Budget Amendment Request Sewer Fund.
- 7. Presentations.
  - A. Retirement Certificate of Appreciation to Jeff Shea.
- 8. Announcements.
- 9. Mayoral Proclamation.
  - A. Alpena Blues Week, June 10-16, 2018.
  - B. World Environment Day, June 5, 2018. Presentation by Madison Amlotte.
- 10. Public Hearing.
- 11. Report of Officers.
  - A. Request by Thunder Bay Arts Council for Approval of Sculpture Location in Washington Avenue Park.
  - B. Board of Review Meeting Dates Resolution No. 2018-03.
- 12. Communications and Petitions.
  - A. Request to Paint Permanent Pickleball Lines on a Tennis Court at Bay View Park.
- 13. Unfinished Business.
  - A. Truck Route Modification Long Lake Avenue.
  - B. Alpena Adventures Kayak Rental.
  - C. Second Reading and Council Action of Ordinance No. 18-440 Rezone Property Located At 212 S. Eighth Avenue.
- 14. New Business.
  - A. Bids.
    - 1. US-23 North Property Access Road and Utilities.
    - 2. Property Insurance Appraisal.

# TRUCK ROUTE MODIFACTION – LONG LAKE AVENUE

Moved by Councilmember Johnson, seconded by Councilmember Nowak, to table the truck route modification until the June 4, 2018 meeting.

Carried by unanimous vote.