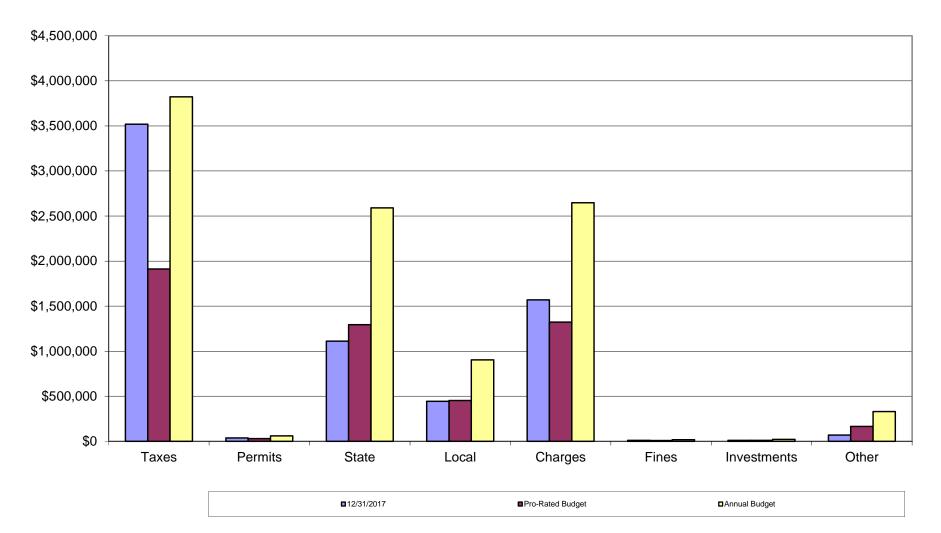

#### AGENDA

- 1. Call to Order.
- 2. Pledge of Allegiance.
- 3. Modifications to the Agenda.
- 4. Approve Minutes Special Session of February 1, 2018, Regular Session of February 5, 2018, and Closed Session of February 5, 2018.
- Citizens Appearing Before Council on Agenda and Non-Agenda Items (Citizens Shall be Allowed a Maximum of Five (5) Minutes Each to Address Their Concerns. This is the Only Time During a Council Meeting that Citizens are Allowed to Address the Council).
- 6. Consent Agenda.
  - A. Bills to be Allowed, in the Amount of \$382,885.50.
  - B. Michael Polaski Memorial Run 5K (new event) September 22, 2018.
- 7. Presentations.
- 8. Announcements.
- 9. Mayoral Proclamation.
- 10. Public Hearing.
- 11. Report of Officers.
  - A. City Treasurer's Quarterly Financial Report for October 1, 2017 December 31, 2017.
  - B. City Manager's State of the City Address.
- 12. Communications and Petitions.
  - A. Huron Humane Society Semi-Annual Report and Budget Request for 2018-19.
  - B. Councilmember Johnson Request to Forward the Landfill Authority Refund of \$919 to the Intergovernmental Recycling Program.
- 13. Unfinished Business.
  - A. Proposal to Relocate Alpena Farmers Market to Mich-e-ke-wis Park.
- 14. New Business.
  - A. Contract Wolverine Fireworks Display Inc.
- 15. Adjourn to Closed Session to Discuss Water/Sewer Litigation.