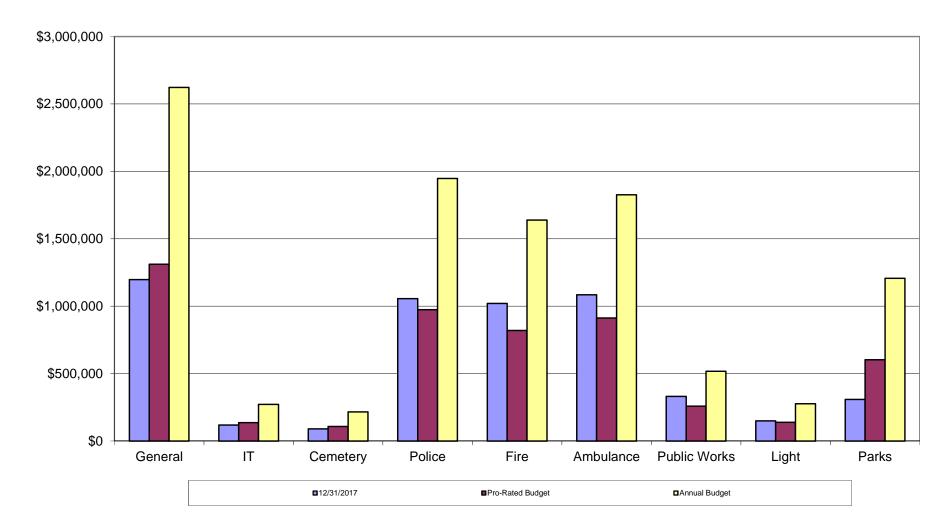

#### AGENDA

- 1. Call to Order.
- 2. Pledge of Allegiance.
- 3. Modifications to the Agenda.
- 4. Approve Minutes Special Session of February 1, 2018, Regular Session of February 5, 2018, and Closed Session of February 5, 2018.
- Citizens Appearing Before Council on Agenda and Non-Agenda Items (Citizens Shall be Allowed a Maximum of Five (5) Minutes Each to Address Their Concerns. This is the Only Time During a Council Meeting that Citizens are Allowed to Address the Council).
- 6. Consent Agenda.
  - A. Bills to be Allowed, in the Amount of \$382,885.50.
  - B. Michael Polaski Memorial Run 5K (new event) September 22, 2018.
- 7. Presentations.
- 8. Announcements.
- 9. Mayoral Proclamation.
- 10. Public Hearing.
- 11. Report of Officers.
  - A. City Treasurer's Quarterly Financial Report for October 1, 2017 December 31, 2017.
  - B. City Manager's State of the City Address.
- 12. Communications and Petitions.
  - A. Huron Humane Society Semi-Annual Report and Budget Request for 2018-19.
  - B. Councilmember Johnson Request to Forward the Landfill Authority Refund of \$919 to the Intergovernmental Recycling Program.
- 13. Unfinished Business.
  - A. Proposal to Relocate Alpena Farmers Market to Mich-e-ke-wis Park.
- 14. New Business.
  - A. Contract Wolverine Fireworks Display Inc.
- 15. Adjourn to Closed Session to Discuss Water/Sewer Litigation.