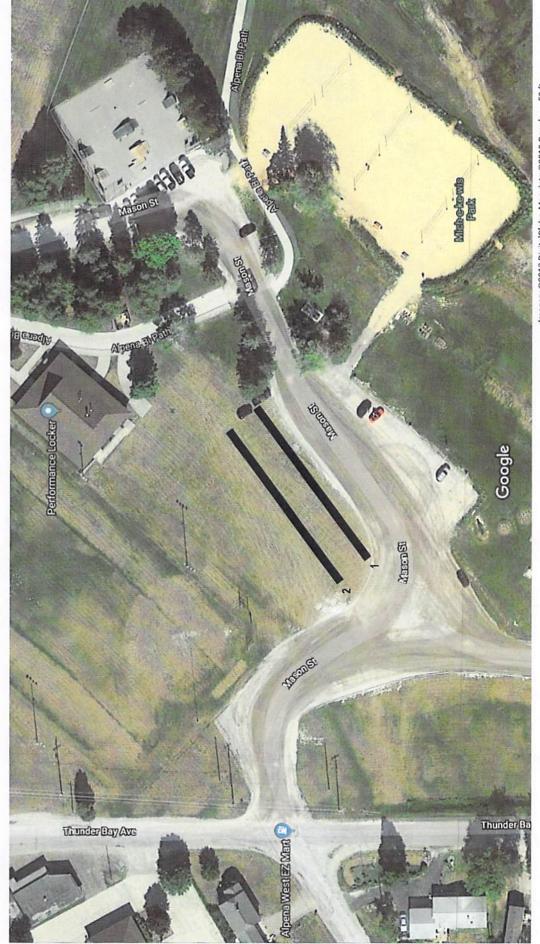

## PROPOSAL TO RELOCATE ALPENA FARMERS MARKET TO MICH-E-KE-WIS PARK

Moved by Councilmember Nowak, seconded by Councilmember Johnson, to table the proposal to relocate the Alpena Farmers Market to Mich-e-ke-wis Park until February 19, 2018.