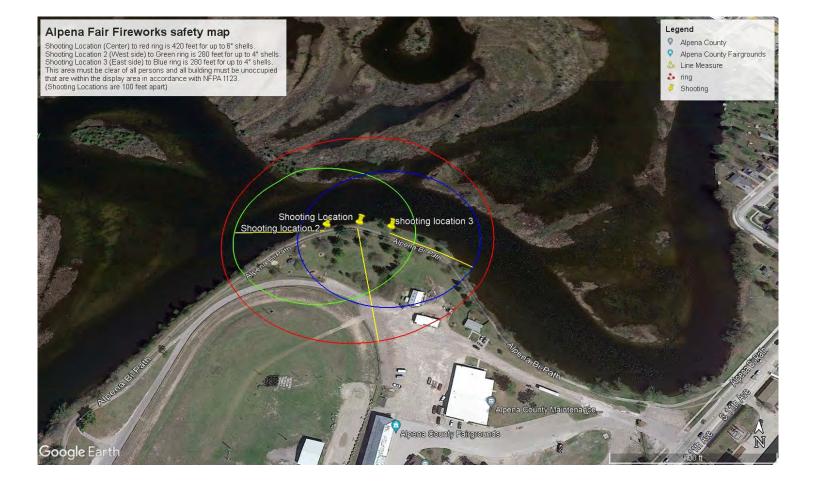

#### 12. Communications and Petitions

- 13. Unfinished Business
- 14. New Business
  - A. Fireworks Show at 2024 Alpena County Fair Courtney Krentz, President, Alpena County Fairboard.
  - B. Marina pumpout purchase request Kevin Fisher, Harbormaster.
  - C. Marina fuel line replacement Kevin Fisher, Harbormaster.