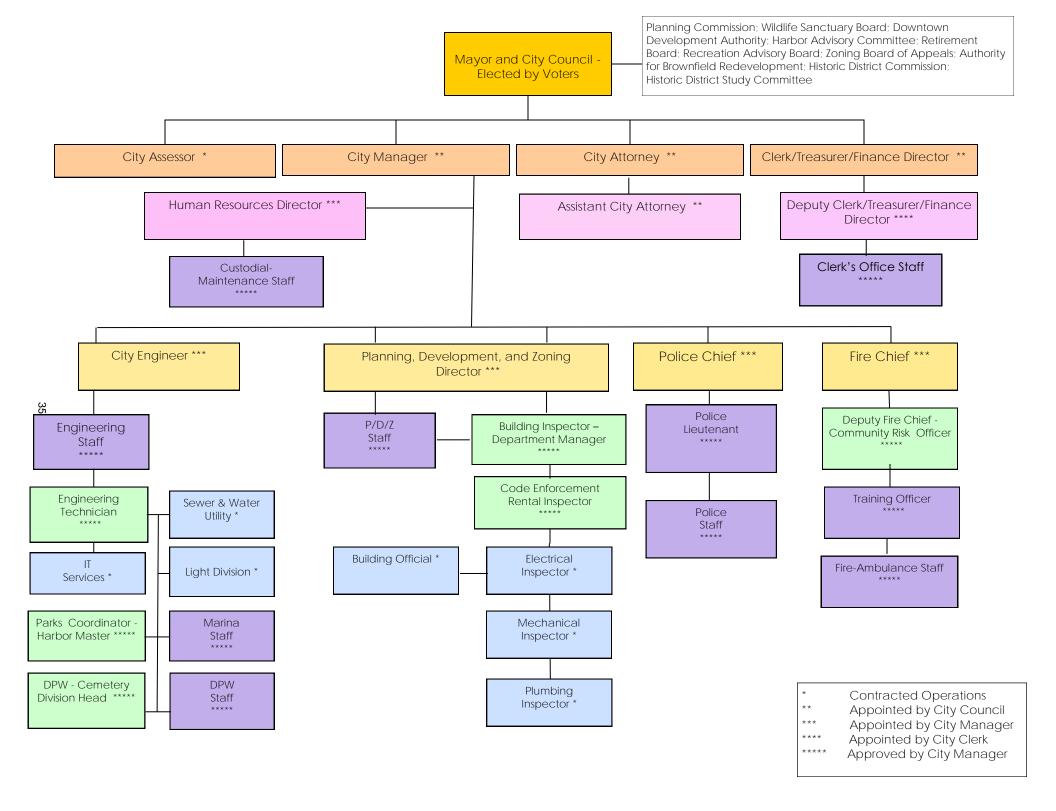

| 1,095,120                                                  |

Source: Comprehensive Annual Financial Report of the City of Alpena

# WATER SUPPLY AND SEWAGE DISPOSAL SYSTEM FUND EQUITY

The System's fund equity (net assets) for the last five years has been as follows:

| Fiscal Year<br>Ended June 30 | Retained Earnings |
|------------------------------|-------------------|
| 2023                         | \$ 37,940,538     |
| 2022                         | 35,714,690        |
| 2021                         | 33,791,810        |
| 2020                         | 31,791,400        |
| 2019                         | 28,118,657        |
|                              |                   |

Source: Comprehensive Annual Financial Report of the City of Alpena



#### FY 2024-2025 CITY OF ALPENA CLASSIFICATION AND COMPENSATION STRUCTURE

| PAY<br>GRADE | CLASSIFICATION                                                                                    | 1       | 2             | 3             | 4            | 5           | 6                | 7                 |
|--------------|---------------------------------------------------------------------------------------------------|---------|---------------|---------------|--------------|-------------|------------------|-------------------|
|              | Custodial/Maintenance<br>Non-Exempt Position                                                      | 23.59 W | /age is evalu | ated with ann | ual budget & | compared to | o similar City p | ositions.         |
| 1            | Code Enforcement/Rental