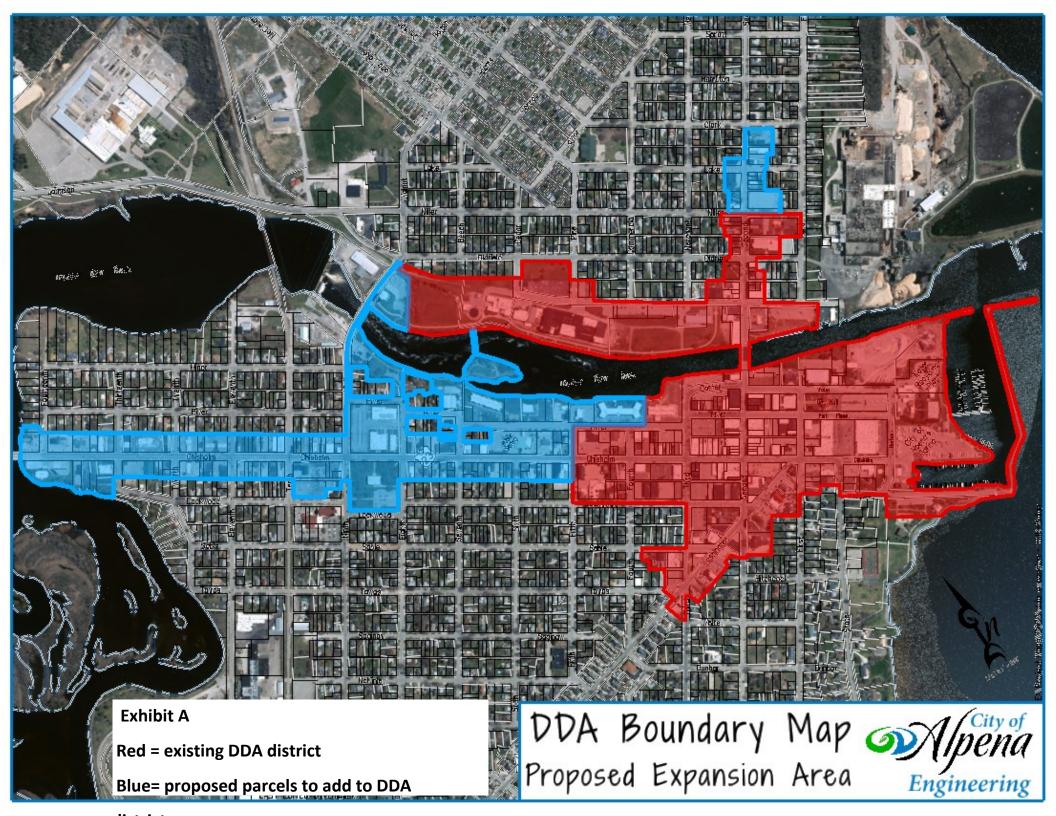

Dial in Using a Phone: United States: +1 (646) 749-3112

Access Code: 667-050-061

- 1. Call to Order.
- 2. Pledge of Allegiance.
- 3. Approval of and Proposed Modifications to the Agenda.
- 4. Approval of the Minutes Regular and Closed Sessions of September 05, 2023.
- 5. Citizens Appearing Before Council on Agenda and Non-Agenda Items (Citizens Shall be Allowed a Maximum of Five (5) Minutes Each to Address Their Concerns. This is the Only Time During a Council Meeting that Citizens are Allowed to Address the Council).
- 6. Public Hearing.
- 7. Consent Agenda.
  - A. Bills to be Allowed, in the Amount of \$224,695.90 and Authorize Mayor Waligora and Clerk Soik to Sign.
  - B. Approval of Council Policy Statement No. 62, Inspection of Real Property.
  - C. Cast Votes for the Following Candidates to the Michigan Municipal League Board of Directors: George Bosanic, Incumbent, Manager, City of Greenville; Sue Osborn, Incumbent, Mayor, City of Fenton; and Dave Post, Incumbent, Manager, Village of Hillman.
- 8. Presentations.
- 9. Announcements.
- 10. Mayoral Proclamation.
  - A. Breast Cancer Awareness Month, October 2023.
  - B. National Suicide Prevention & Action Month, September 2023.
- 11. Report of Officers.
  - A. Second Reading of Ordinance 23-495 Which Amends Chapter 86 Taxation; Article V Bingham School Tax Exemption, by Amending Sec. 86-99 Duration Bill Pfeifer, City Attorney.
  - B. Establishment of the Early Voting Polling Location Anna Soik, City Clerk.
- 12. Communications and Petitions.
  - Update on the Downtown Development Authority Boundary Expansion Anne Gentry, DDA Executive Director.
- 13. Unfinished Business.
- 14. New Business.