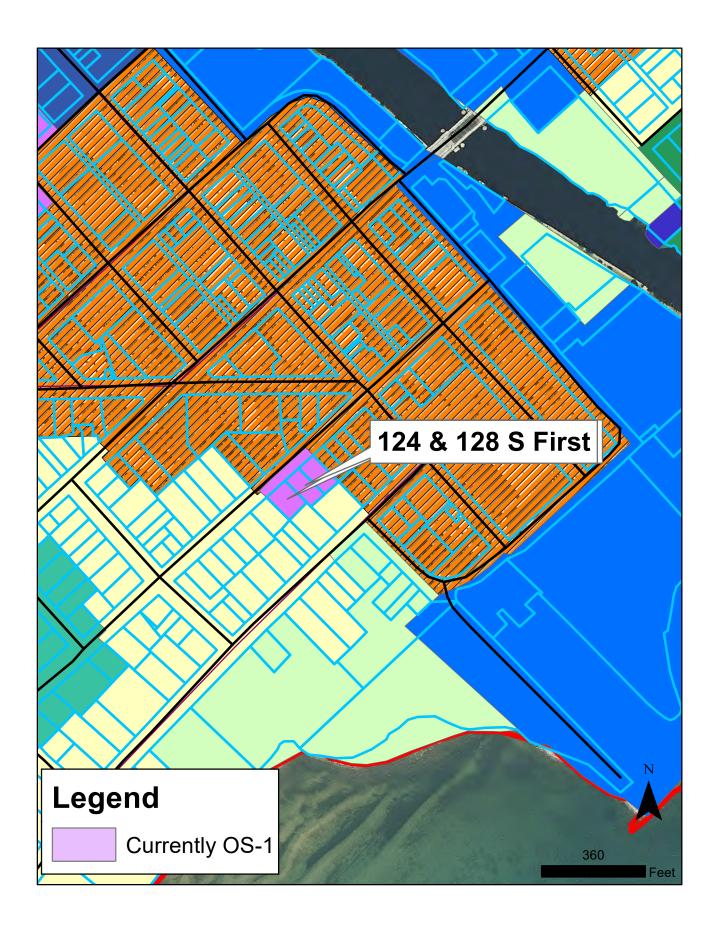

B. Neighborhood Enterprise Zone Certificate for a Single-Family Residence to be Constructed at 111 E. Dunbar.

C. Rezone Property Located at 124 & 128 S. First Avenue from OS-1 Office Service District to R-2 One-Family Residence District, First Reading of Ordinance 19-446.