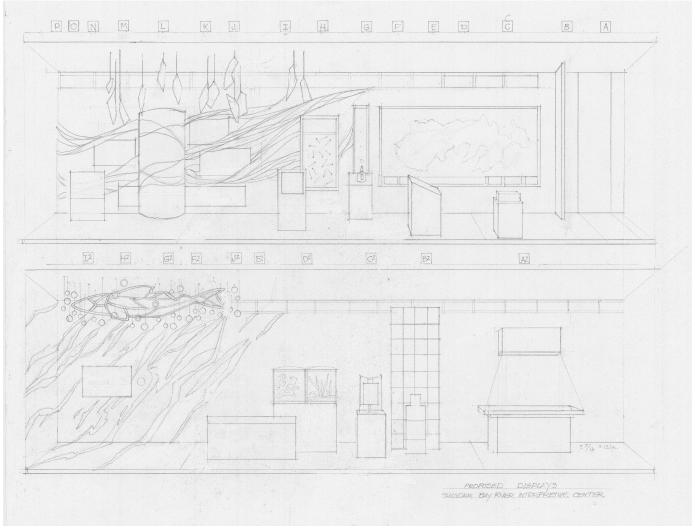

any of the elements listed above. Major concerns/topics will be featured in smaller, stand alone exhibits which will probably be moveable and become part of seasonal exhibits. For example, "invasive species" might be part of the summer exhibit.

A number of connected suggestions were made: videos of how people use the watershed, maybe even home-made donated videos, model of groundwater movement, use of the classroom space to showcase seasonal offerings.

The committee agreed that it is time for us to meet with Larry Hutchinson. Roger will contact

Larry and arrange a time in September when Larry can meet with the Wall Committee. We agreed to meet on a Wednesday at 3:00 p.m. (or a little later) to accommodate all schedules.

Here is the scanned copy of Mark's possible layout for the wall.



The legend to interpret the drawing follows:

- A. Waterfall, computer generated projection, wall and floor, toward the indoor actual river. (Suggestion was that people could enter through a cave into the "waterfall".
- B. Wall print of the philosophy of water
- C. Kiosk, general information
- D. Watershed map, selector switch activation for variables (maybe weather type map)
- E. Kiosk, general information
- F. Sculpture, animals, birds
- G. Squirt game, light up the dams and kilowatts generated
- H. Magnetic vertical game wall, (showing dams/removal impact)
- I. Kiosk, general information on types of wildlife
- J. Hanging pictures of wildlife with titles

- K. Monitors, wildlife, computer programming, one monitor plays donated movie
- L. Plexi surround for visitor photo, computer gener