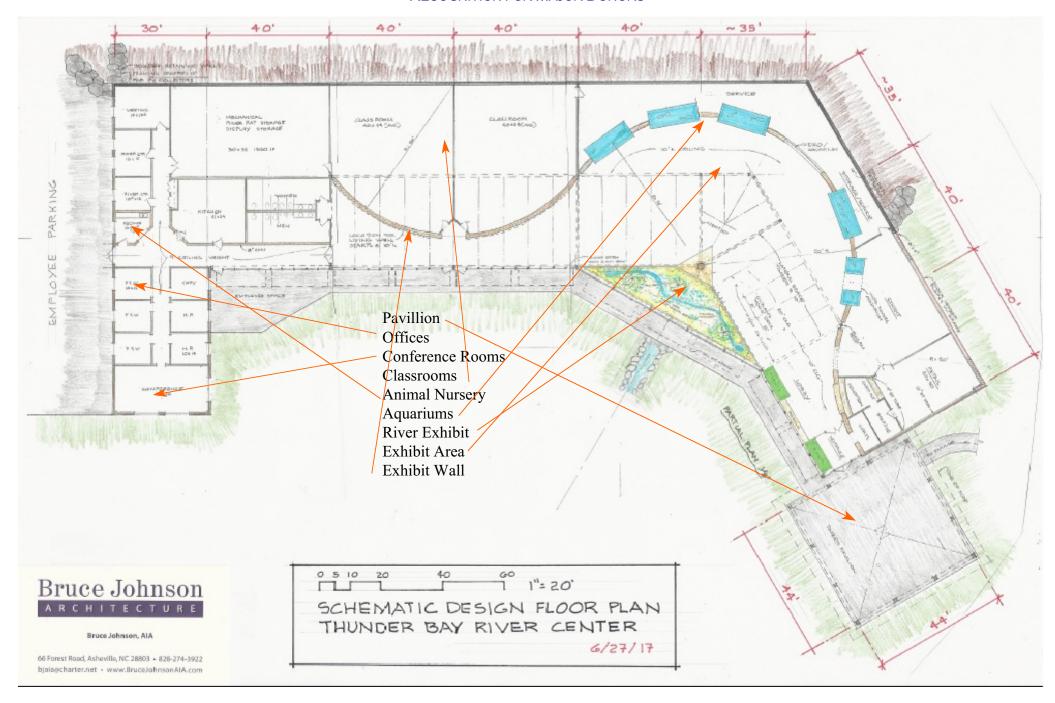

-------------------------|-------------|
| Volunteer hours Roger ( 25 weeks @ 5 hours per week)          | 3018.00     |
| Grant Writing Class                                           | 90.00       |
| Office Supplies (ink, paper, labels, business cards)          | 250.00      |
| Promotional video for River Center                            | 3500.00     |
| Website fees (additional domain, webhosting)                  | 232.00      |
| Supplies for Festivus                                         | 300.00      |
| Graphic renderings of River Center                            | 760.00      |
| Total                                                         | \$14,185.00 |
| Total In-kind match for grant applications through 6-2017     | \$34,267    |

### **RECOGNITION FOR MAJOR DONORS**



Donors who sponsor one of the rooms/areas below will have a plaque installed in that room/area in recognition of the their donation.

| Space               | Amount    | How Many | Total     |
|---------------------|-----------|----------|-----------|
| Entry Pavilion      | \$100,000 | 1        | \$100,000 |
| Office Rooms        | 35,000    | 8        | 280,000   |
| Conference Rooms    | 40,000    | 2        | 80,000    |
| Classrooms          | 50,000    | 2        | 100,000   |
| Animal Nursery      | 40,000    | 1        | 40,000    |
| Aquariums           | 20,000    | 5        | 100,000   |
| River Exhibit Space | 25,000    | 1        | 25,000    |
| Large Exhibit Area  | 100,000   | 1        | 100,000   |
| Exhibit Wall        | 250,000   | 1        | 250,000   |
|