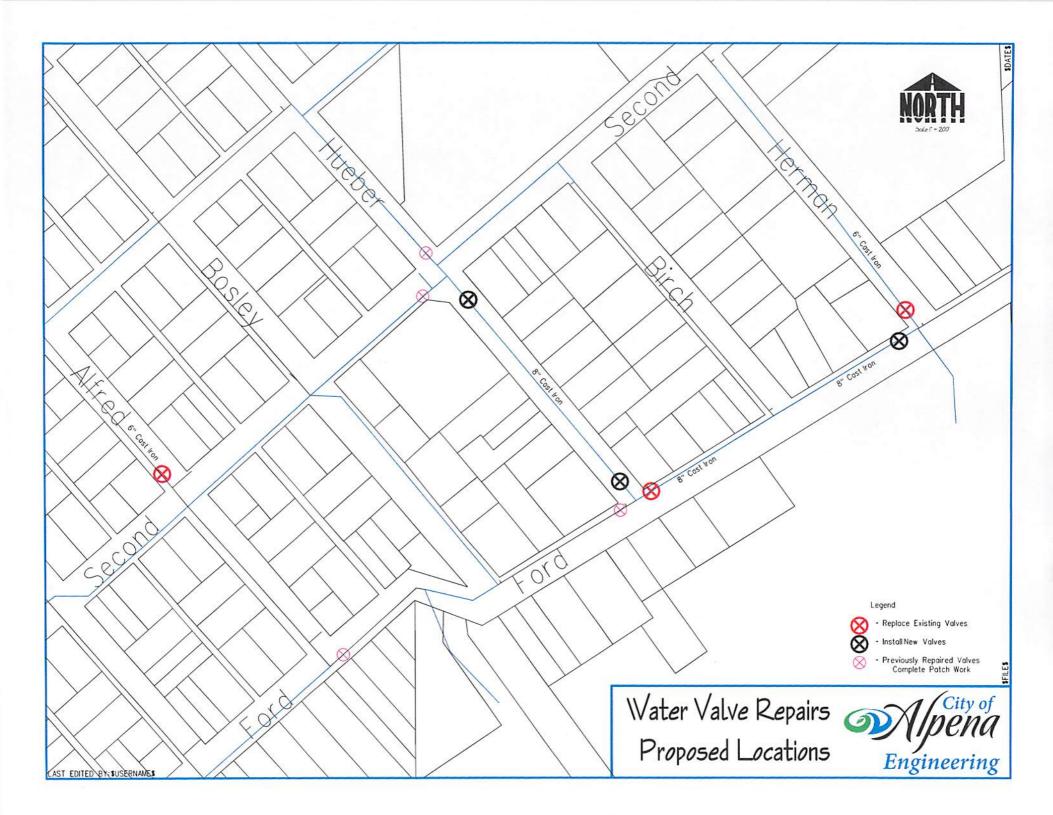

- 7) Approval of Application Process with the United States Department of Agriculture Rural Development Program for 40% Funding of the Purchase of One New Police Vehcile.
- 11. Report of Officers.
  - A. Bids.
    - 1) Public Safety Facility Second Floor VAV (Variable Air Volume) Replacement.
    - 2) 2017 Valve Replacement.
- 12. Communications and Petitions.
  - A. Draz Weinkauf Request for Noise Variance from 10:00 p.m. to 11:00 p.m. at 116 Avery Street on September 9, 2017.
    - B. River Center Board Update on River Center.
- 13. Unfinished Business.
- 14. New Business.
  - A. Reconsideration of Two-Way Street Traffic on North Second Avenue from Chisholm Street to Carter/Water Street.
- 15. Adjourn to Closed Session to Discuss Water/Sewer Litigation.