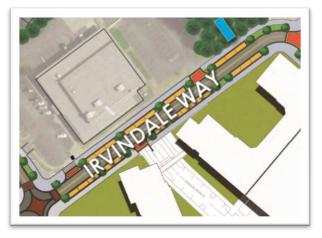

#### **BROAD STREET**

Broad Street is designed to be a shared street. The street will be curb-free with a raised table, three-way stop located at the intersection of Broad Street and Peachtree Road. The intersection of Broad Street and Irvindale Way will be transformed into a street gateway with a 3-way stop initially, and a four-way stop once Irvindale Way is aligned to connect with Plaza Way across Broad Street. With a detailed paver design, enhanced landscaping, seat walls, etc. this focal point will alert drivers that they are entering a shared street and that they should use extra caution. While the public expressed support of a traffic circle in this location, it was determined that the property impacts were too great. In addition, converting the intersection to a 4-way stop helps to calm traffic. From a design perspective, the intersection will still have the look and feel of a grand entrance into this portion of Broad Street through the design of the four corners, hardscaping and landscaping. The varying paving materials, lack of curb and pedestrian use throughout will naturally slow vehicles and make Broad Street uncomfortable for driving. In addition, at either end of this stretch of Broad Street, removable bollards will be installed to allow for easy closure during city events and festivals. Vehicles would be rerouted around this section of Broad Street via Irvindale Way and Ingersoll Rand Drive.

Broad Street would be reconstructed to include 9-foot wide travel lanes, 9-foot wide concrete sidewalks, 8-foot wide parallel, on-street parking spaces, constructed with contrasting pavers, and a wide pedestrian crossing area. This crossing connects the future plaza in front of the proposed City Hall building to the future plaza in Chamblee Town Center Phase I to create a continuous pedestrian space. While a curb-free street is meant to allow street crossings at any point, this specific crossing area does not include any on-street parking or street trees to allow for the uninterrupted flow of pedestrians. This feature also helps to further slow vehicular traffic while creating an additional focal point along the corridor. The hexagonal shapes throughout this portion of Broad Street and the pattern within the intersection of Broad Street and Irvindale Way are created with contrasting pavers. While the use of pavers throughout this area is more costly, the overall quality and feel of the area will inform visitors that they have arrived someplace special.