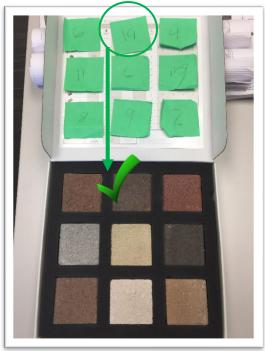

Participants were asked to identify their favorite color/material for hardscape by placing marbles in a bucket next to their preferred choice, and then were asked to place a dot on their favorite treatments. Dot color had no meaning for this particular activity. The designs and colors with the most dots were deemed most favorable by attendees.

Paving materials will be similar throughout the area with street furniture and other elements (benches, bike racks, light fixtures, etc.) as recommended by the Town Center PUD. Hardscaping throughout will respect what currently exists, and is currently being constructed, throughout the City while ensuring that Town Center hardscapes are somewhat unique. The figure below provides more details about the preferred hardscape materials for Town Center.