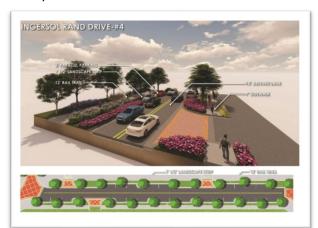

#### **IRVINDALE WAY & INGERSOLL RAND DRIVE**

Irvindale Way between Broad Street and Ingersol Rand Drive will also be reconstructed as a curb-free street. This section includes 9-foot wide travel lanes, 9-foot wide sidewalks and 8-foot wide on-street parallel parking. Paving materials are asphalt with pavers and

Irvindale Way Street Cross-Section

paver banding at driveways/intersections. Ingersol Rand Drive, however, has a more traditional streetscape treatment. This section includes 10-foot wide travel lanes, 7-foot wide sidewalks, 8-foot wide on-street, parallel parking and 7 1/2 – foot wide landscape strips. In addition, the Rail Trail runs along one side of Ingersol Rand Drive which would be constructed as a 12-foot wide multiuse trail. The Rail Trail reaches Ingersol Rand Drive after crossing Broad Street and travelling off-street on undeveloped land before reaching the intersection of Irvindale Way and Ingersol Rand Drive (see below).