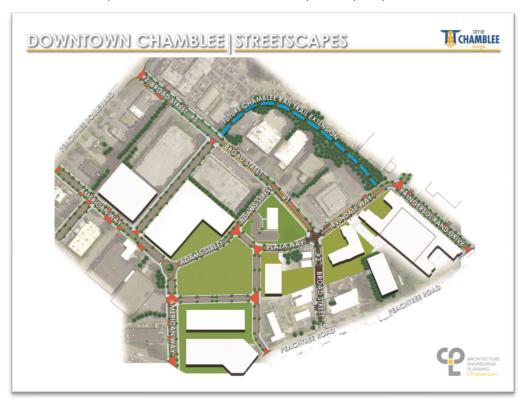

#### **GOALS AND GUIDING DOCUMENTS**

The recommendations of this Concept Plan are meant to create a safe, walkable environment for pedestrians while supporting the redevelopment of surrounding parcels as recommended by the Downtown Chamblee Town Center Master Plan (Master Plan). The overall Concept Plan below includes streetscape recommendations for American Way, Adams Street, Irvindale Way, Ingersoll Rand Drive, Peachtree Road and Broad Street. Also included in this Concept Plan, are potential new streets as identified in the Maser Plan. These concepts include recommendations for lane width, sidewalk width, street tree placement, lighting, hardscaping, etc. per the recommendations of the Town Center Planned Unit Development (PUD). In addition, the plan incorporates the expansion of the Rail Trail as it extends through the Town Center area. Rail Trail recommendations are guided by the Rail Trail Extension Study Phase III adopted by the City in 2019.