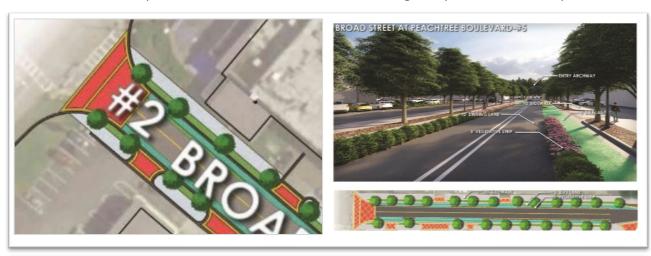

#### **BROAD STREET**

Broad Street is designed to be a shared street. The street will be curb-free with a raised table, three-way stop located at the intersection of Broad Street and Peachtree Road. The intersection of Broad Street and Irvindale Way will be transformed into a street gateway with a 3-way stop initially, and a four-way stop once Irvindale Way is aligned to connect with Plaza Way across Broad Street. With a detailed paver design, enhanced landscaping, seat walls, etc. this focal point will alert drivers that they are entering a shared street and that they should use extra caution. While the public expressed support of a traffic circle in this location, it was determined that the property impacts were too great. In addition, converting the intersection to a 4-way stop helps to calm traffic. From a design perspective, the intersection will still have the look and feel of a grand entrance into this portion of Broad Street through the design of the four corners, hardscaping and landscaping. The varying paving materials, lack of curb and pedestrian use throughout will naturally slow vehicles and make Broad Street uncomfortable for driving. In addition, at either end of this stretch of Broad Street, removable bollards will be installed to allow for easy closure during city events and festivals. Vehicles would be rerouted around this section of Broad Street via Irvindale Way and Ingersoll Rand Drive.

Broad Street would be reconstructed to include 9-foot wide travel lanes, 9-foot wide concrete sidewalks, 8-foot wide parallel, on-street parking spaces, constructed with contrasting pavers, and a wide pedestrian crossing area. This crossing connects the future plaza in front of the proposed City Hall building to the future plaza in Chamblee Town Center Phase I to create a continuous pedestrian space. While a curb-free street is meant to allow street crossings at any point, this specific crossing area does not include any on-street parking or street trees to allow for the uninterrupted flow of pedestrians. This feature also helps to further slow vehicular traffic while creating an additional focal point along the corridor. The hexagonal shapes throughout this portion of Broad Street and the pattern within the intersection of Broad Street and Irvindale Way are created with contrasting pavers. While the use of pavers throughout this area is more costly, the overall quality and feel of the area will inform visitors that they have arrived someplace special.

The curb-free street treatment continues along Broad Street west toward Peachtree Blvd until the intersection of Broad Street and the proposed Rail Trail extension. A new street connection between Broad Street and American Way is also contemplated for this area. The streetscape section west of Irvindale Way includes 9-foot wide travel lanes, 9-foot wide sidewalks and 8-foot wide on-street, parallel parking. Here the paving material switches to asphalt with pavers and paver banding used at any current or future driveways/intersections. Further west on Broad Street the streetscape transitions to 7-foot wide sidewalks and 6-foot wide bike lanes also with 9-foot wide travel lanes. The concept also proposes an entry-arch gateway feature near the intersection of Broad Street and Peachtree Blvd to signify to those arriving that they've entered Chamblee Town Center. The design of this intersection will require further coordination with the Georgia Department of Transportation.