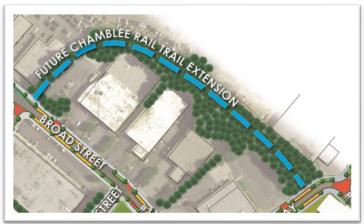

Irvindale Way Street Cross-Section

paver banding at driveways/intersections. Ingersol Rand Drive, however, has a more traditional streetscape treatment. This section includes 10-foot wide travel lanes, 7-foot wide sidewalks, 8-foot wide on-street, parallel parking and 7 1/2 – foot wide landscape strips. In addition, the Rail Trail runs along one side of Ingersol Rand Drive which would be constructed as a 12-foot wide multiuse trail. The Rail Trail reaches Ingersol Rand Drive after crossing Broad Street and travelling off-street on undeveloped land before reaching the intersection of Irvindale Way and Ingersol Rand Drive (see below).