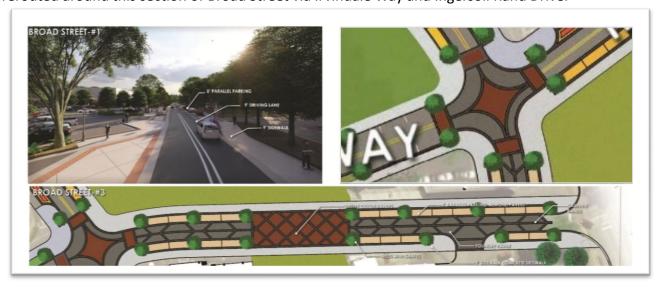

#### **BROAD STREET**

Broad Street is designed to be a shared street. The street will be curb-free with a raised table, three-way stop located at the intersection of Broad Street and Peachtree Road. The intersection of Broad Street and Irvindale Way will be transformed into a street gateway with a 3-way stop initially, and a four-way stop once Irvindale Way is aligned to connect with Plaza Way across Broad Street. With a detailed paver design, enhanced landscaping, seat walls, etc. this focal point will alert drivers that they are entering a shared street and that they should use extra caution. While the public expressed support of a traffic circle in this location, it was determined that the property impacts were too great. In addition, converting the intersection to a 4-way stop helps to calm traffic. From a design perspective, the intersection will still have the look and feel of a grand entrance into this portion of Broad Street through the design of the four corners, hardscaping and landscaping. The varying paving materials, lack of curb and pedestrian use throughout will naturally slow vehicles and make Broad Street uncomfortable for driving. In addition, at either end of this stretch of Broad Street, removable bollards will be installed to allow for easy closure during city events and festivals. Vehicles would be rerouted around this section of Broad Street via Irvindale Way and Ingersoll Rand Drive.

Broad Street would be reconstructed to include 9-foot wide travel lanes, 9-foot wide concrete sidewalks, 8-foot wide parallel, on-street parking spaces, constructed with contrasting pavers, and a wide pedestrian crossing area. This crossing connects the future plaza in front of the proposed City Hall building to the future plaza in Chamblee Town Center Phase I to create a continuous pedestrian space. While a curb-free street is meant to allow street crossings at any point, this specific crossing area does not include any on-street parking or street trees to allow for the uninterrupted flow of pedestrians. This feature also helps to further slow vehicular traffic while creating an additional focal point along the corridor. The hexagonal shapes throughout this portion of Broad Street and the pattern within the intersection of Broad Street and Irvindale Way are created with contrasting pavers. While the use of pavers throughout this area is more costly, the overall quality and feel of the area will inform visitors that they have arrived someplace special.

The curb-free street treatment continues along Broad Street west toward Peachtree Blvd until the intersection of Broad Street and the proposed Rail Trail extension. A new street connection between Broad Street and American Way is also contemplated for this area. The streetscape section west of Irvindale Way includes 9-foot wide travel lanes, 9-foot wide sidewalks and 8-foot wide on-street, parallel parking. Here the paving material switches to asphalt with pavers and paver banding used at any current or future driveways/intersections. Further west on Broad Street the streetscape transitions to 7-foot wide sidewalks and 6-foot wide bike lanes also with 9-foot wide travel lanes. The concept also proposes an entry-arch gateway feature near the intersection of Broad Street and Peachtree Blvd to signify to those arriving that they've entered Chamblee Town Center. The design of this intersection will require further coordination with the Georgia Department of Transportation.