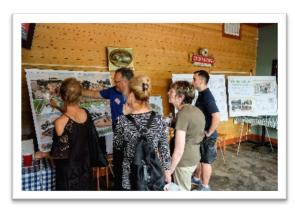

#### **INTERACTIVE STOP G: CITY HALL**

Stop G was located in the atrium in the lobby at City Hall. This stop engaged attendees in a detailed overview of the City's Capital Improvement Program Budget. Poster boards included a City-wide map of the capital budget program (below), and a board listing out all of the projects by name, project type and location on the map. Participants were afforded five dots to place on the board in the Priority column. Dot colors were not representative of any scale or ranking of preference.

Most favored by participants:

Rail Trail Phase 4-6 and
Pierce Drive Streetscape
Rail Trail Extension Segments 7-12
Downtown Streetscape
Clairmont Road Bridge Facelift

Stop G also gave participants the opportunity to view and discuss the draft maps and character area designations from the City's One Chamblee Comprehensive Plan Update, which would be adopted by City Council three months later in December 2019. Staff explained how capital projects planning and prioritization is informed by comprehensive planning and guides future choices by decision makers.