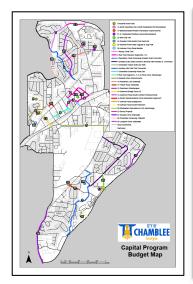

#### **INTERACTIVE STOP G: CITY HALL**

Stop G was located in the atrium in the lobby at City Hall. This stop engaged attendees in a detailed overview of the City's Capital Improvement Program Budget. Poster boards included a City-wide map of the capital budget program (below), and a board listing out all of the projects by name, project type and location on the map. Participants were afforded five dots to place on the board in the Priority column. Dot colors were not representative of any scale or ranking of preference.

Most favored by participants:

Rail Trail Phase 4-6 and
Pierce Drive Streetscape
Rail Trail Extension Segments 7-12
Downtown Streetscape
Clairmont Road Bridge Facelift

Stop G also gave participants the opportunity to view and discuss the draft maps and character area designations from the City's One Chamblee Comprehensive Plan Update, which would be adopted by City Council three months later in December 2019. Staff explained how capital projects planning and prioritization is informed by comprehensive planning and guides future choices by decision makers.