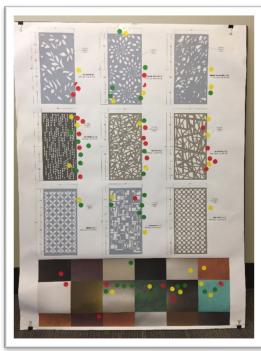

Comments received on the Rail Trail extensions headed north toward Third Rail Studio and Peachtree Boulevard recommended adding and maintaining good sidewalks, planning for increased traffic, as well as a multi-use trail along Peachtree Boulevard. Comments for parking adding maximum parking space regulations in the zoning ordinance instead of minimums, and maximum time limits for on-street parking to ensure spaces for businesses. Participants had the opportunity to complete a visual preference survey on curb space prioritization.

Nine images were shown in the visual survey and stickers numbered 1-3 were placed on an image to award points. The images with the most points were most preferred. (See results below).

#### **PUBLIC INPUT: VISUAL PREFERENCE SURVEY**