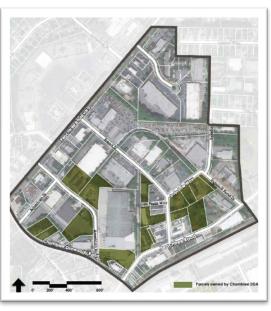

#### TOWN CENTER PLANNED UNIT DEVELOPMENT (PUD) PATTERN BOOK

The Town Center PUD Pattern Book was adopted through the zoning map amendment process in 2019. This City-initiated rezoning governs the development of property within the Downtown Chamblee Town Center Master Plan PUD district (see below, right). Bound by Peachtree Blvd to the north, MARTA/Norfolk Southern rail lines to the southeast, Chamblee Dunwoody Rd to the southwest, and approximately Ingersoll Rand Dr to the east, the Town Center PUD Pattern Book will permit innovative development as a unified and integrated town center in accordance with detailed development plans, to accomplish the goals of the Chamblee Town Center Master Plan. PUD Districts, in general, permit development concepts not otherwise allowed within the zoning ordinance. The Town Center PUD Pattern Book contains specific zoning regulations governing use, site dimensional standards, architectural standards, streets, landscape and hardscape standards to create the desired built environment for downtown.

#### DOWNTOWN CHAMBLEE TOWN CENTER MASTER PLAN

The Downtown Chamblee Town Center Master Plan, adopted in June of 2018, builds on the recommendations in the Town Center Livable Centers Initiative (LCI) to create an area-specific plan for downtown. The DDA project, led by the consultant/developer Seven Oaks, involved a great deal of public input, and resulted in an overall concept plan (below) to guide development decisions in the area.