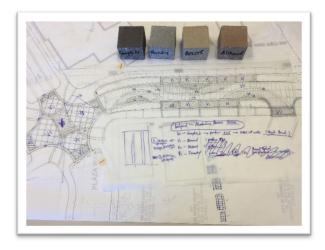

#### INTERACTIVE STOP D: FROSTY CABOOSE

Stop D took place in the parking lot adjacent to the Frosty Caboose ice cream shop. This stop focused on design patterns and preferences for hardscape and shade structures in the downtown area. Concepts for the Peachtree Road bridge design, American Way and Adams Street (below right) were also presented.

Participants were asked to identify their favorite color/material for hardscape by placing marbles in a bucket next to their preferred choice, and then were asked to place a dot on their favorite treatments. Dot color had no meaning for this particular activity. The designs and colors with the most dots were deemed most favorable by attendees.

Paving materials will be similar throughout the area with street furniture and other elements (benches, bike racks, light fixtures, etc.) as recommended by the Town Center PUD. Hardscaping throughout will respect what currently exists, and is currently being constructed, throughout the City while ensuring that Town Center hardscapes are somewhat unique. The figure below provides more details about the preferred hardscape materials for Town Center.