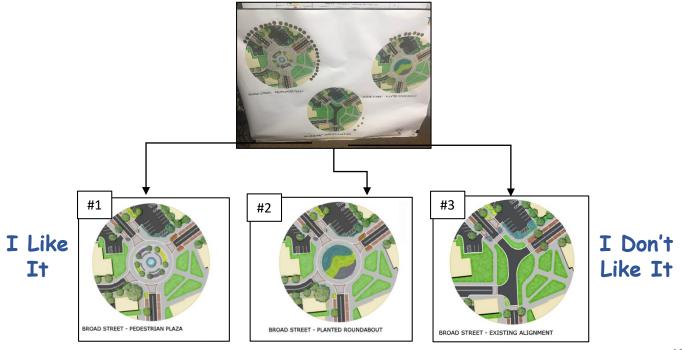

This stop featured a fly-through video of a re-imagined, more pedestrian-friendly Broad Street, examples and cross-sections of shared streets, and concepts for the intersection of Broad Street and Irvindale Way. A "dot exercise" was used for participants to allocate dots to their preferred concepts for the intersection. The pedestrian plaza concept for the Broad Street/Irvindale Way intersection was the overwhelming preferred option of participants. (See image below) Comments received at this stop called for enhanced lighting under the Peachtree Road bridge, more murals, a water feature, separated bike lanes, traffic calming measures, and a desire for improvements to occur sooner rather than later.

#### **BROAD STREET**

Broad Street is designed to be a shared street. The street will be curb-free with a raised table, three-way stop located at the intersection of Broad Street and Peachtree Road. The intersection of Broad Street and Irvindale Way will be transformed into a street gateway with a 3-way stop initially, and a four-way stop once Irvindale Way is aligned to connect with Plaza Way across Broad Street. With a detailed paver design, enhanced landscaping, seat walls, etc. this focal point will alert drivers that they are entering a shared street and that they should use extra caution. While the public expressed support of a traffic circle in this location, it was determined that the property impacts were too great. In addition, converting the intersection to a 4-way stop helps to calm traffic. From a design perspective, the intersection will still have the look and feel of a grand entrance into this portion of Broad Street through the design of the four corners, hardscaping and landscaping. The varying paving materials, lack of curb and pedestrian use throughout will naturally slow vehicles and make Broad Street uncomfortable for driving. In addition, at either end of this stretch of Broad Street, removable bollards will be installed to allow for easy closure during city events and festivals. Vehicles would be rerouted around this section of Broad Street via Irvindale Way and Ingersoll Rand Drive.