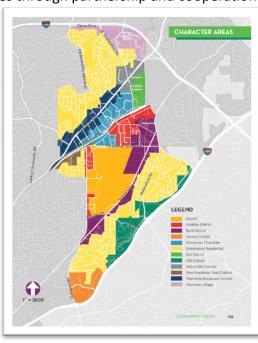

The Comprehensive Plan divides the City into twelve distinct character areas, each with a unique vision and implementation measures. The Town Center Streetscapes are mostly located in the Downtown Chamblee Character Area. This character area envisions a vibrant and recognizable center that ties the greater Chamblee community together, and attracts visitors from around the Atlanta region. Centered on the Chamblee MARTA station, this area supports transit-oriented lifestyles with associated housing, services, civic functions and employment. In addition, the area contains a blend of historic and modern buildings within a safe and walkable environment. A key policy is to improve pedestrian connections to the MARTA station by investing in sidewalks, bicycle infrastructure and landscaping.

as the second subarea of study (blue in the image to the right). Compared to the TOD subarea around the MARTA station, downtown Chamblee is characterized by, "Vacant and underutilized properties scattered throughout the subarea, and the environment is distinctly more small-town commercial and institutional rather than multi-family and larger-scale retail."