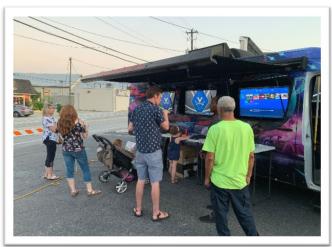

The event began in the parking lot in front of the Chamblee Police Station on Broad Street and ended in front of City Hall along Peachtree Road. Over 25 staff members and volunteers managed the event. It included nine interactive stops where different methods were employed to receive feedback on draft plan concepts and needs for the Town Center area. Printed concept boards were located at each stop where participants used post-it notes and stickers to provide general comments on the concepts. Other points of interest were highlighted on the event map to promote local businesses. Attendees were encouraged to purchase food and drinks while visiting any stops located inside of one of several local restaurants along the route. A summary description of each interactive stop, the public involvement activities available at each stop, and the public input received follows.

#### START TENT: WELCOME AND CHECK-IN BOOTH

Attendees were greeted by staff at the check-in booth, the starting point for the event located in the Police Station parking lot along Broad Street. The Town Center Stroll brochure (below) was handed out to every attendee who checked in, and a project overview was given to each attendee at this booth along with more detailed information about the project. The brochure also contained the event map (shown on a previous page).