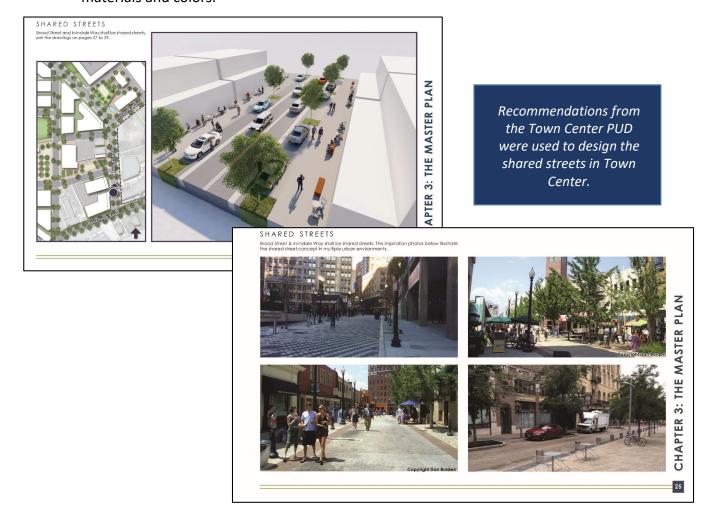

#### SHARED STREETS

Broad Street and Irvindale Way are designated as shared streets, which are streets where cars, pedestrians, cyclists, and other local residents travel together without traditional safety infrastructure to guide them. A shared street is generally free of traffic lights, stop signs, curbs, painted lines, and the like. The basic idea is that once these controls are stripped away, everyone is forced to become more alert and ultimately more cooperative. (citylab.com)

Shared Streets generally contain similar characteristics:

- Curb-free paving surface no street level differences;
- Signage minimal road signage and fixtures;
- Street gateway a transition element encouraging speed reductions;
- Tactile paving delineates use; and
- Reduced traffic speeds visual street narrowing, street trees, landscaping, changes in materials and colors.

#### **BROAD STREET**

Broad Street is designed to be a shared street. The street will be curb-free with a raised table, three-way stop located at the intersection of Broad Street and Peachtree Road. The intersection of Broad Street and Irvindale Way will be transformed into a street gateway with a 3-way stop initially, and a four-way stop once Irvindale Way is aligned to connect with Plaza Way across Broad Street. With a detailed paver design, enhanced landscaping, seat walls, etc. this focal point will alert drivers that they are entering a shared street and that they should use extra caution. While the public expressed support of a traffic circle in this location, it was determined that the property impacts were too great. In addition, converting the intersection to a 4-way stop helps to calm traffic. From a design perspective, the intersection will still have the look and feel of a grand entrance into this portion of Broad Street through the design of the four corners, hardscaping and landscaping. The varying paving materials, lack of curb and pedestrian use throughout will naturally slow vehicles and make Broad Street uncomfortable for driving. In addition, at either end of this stretch of Broad Street, removable bollards will be installed to allow for easy closure during city events and festivals. Vehicles would be rerouted around this section of Broad Street via Irvindale Way and Ingersoll Rand Drive.