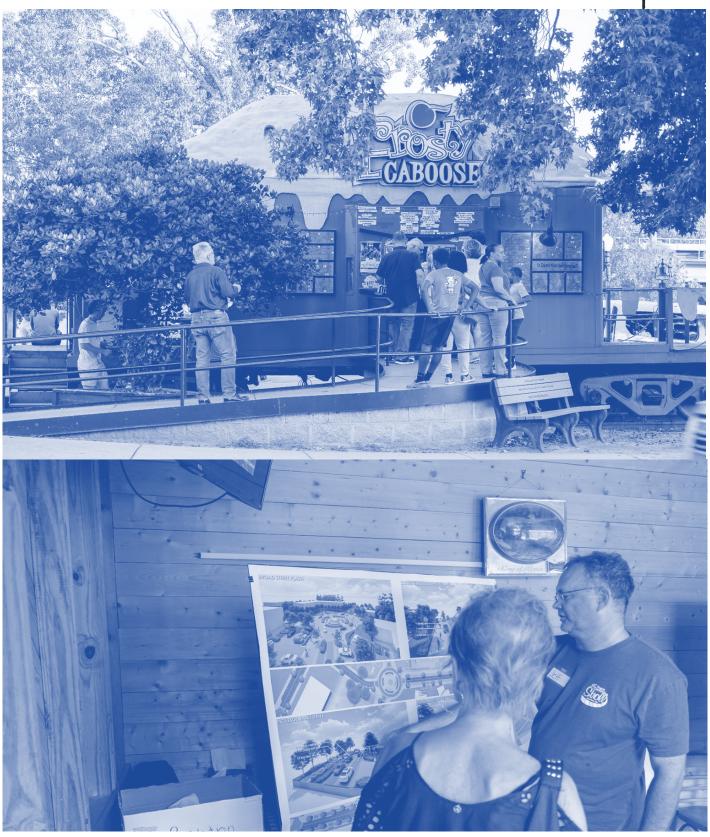

#### INTERACTIVE STOP D: FROSTY CABOOSE

Stop D took place in the parking lot adjacent to the Frosty Caboose ice cream shop. This stop focused on design patterns and preferences for hardscape and shade structures in the downtown area. Concepts for the Peachtree Road bridge design, American Way and Adams Street (below right) were also presented.

#### **GREEN SPACE**

The City Hall building at its current location on Peachtree Road today (bottom left) is surrounded by green space, mature tree canopy, wooden arbors with vines, a gazebo, benches, and bushes, shrubs, and flowering plants. On the Broad Street side, there is only a parking lot, which is used for parking for visitors to the Police Station, however, using green roll-out turf and potted plants, staff converted much of that lot into a temporary plaza with park space, recreation areas with games, food trucks and live music. (bottom right)

#### START TENT: WELCOME AND CHECK-IN BOOTH

Attendees were greeted by staff at the check-in booth, the starting point for the event located in the Police Station parking lot along Broad Street. The Town Center Stroll brochure (below) was handed out to every attendee who checked in, and a project overview was given to each attendee at this booth along with more detailed information about the project. The brochure also contained the event map (shown on a previous page).