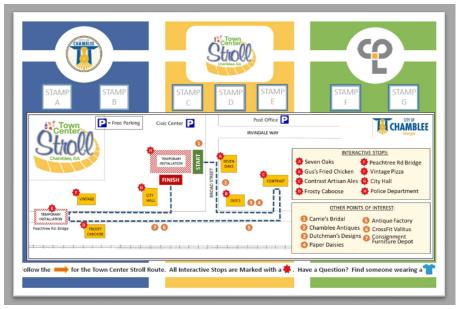

Figure 2

Figure 3

The event began in the parking lot in front of the Chamblee Police Station on Broad Street and ended in front of City Hall along Peachtree Road. Over 25 staff members and volunteers managed the event. It included nine interactive stops where different methods were employed to receive feedback on draft plan concepts and needs for the Town Center area. Printed concept boards were located at each stop where participants used post-it notes and stickers to provide general comments on the concepts. Other points of interest were highlighted on the event map to promote local businesses. Attendees were encouraged to purchase food and drinks while visiting any stops located inside of one of several local restaurants along the route. A summary description of each interactive stop, the public involvement activities available at each stop, and the public input received follows.

#### CROSSWALKS AND WAYFINDING

Currently, there are several intersections without adequate crosswalks in the downtown area on Broad Street and Peachtree Road. As part of the event, all major intersections were converted to temporary three-way stops, and mid-block crossings were added for pedestrian convenience and comfort. Police Officers were located at intersections to assist with traffic management and ensure safe pedestrian crossings. Staff created a three-way stop at Broad Street and Irvindale Way, and temporary mid-block crossings were installed on Broad Street in front of the former Indiana's Antiques building, and at Peachtree Road at the curb cut for Contrast Artisan Ales and the Michelle Office building. White floor tape was used to create these crosswalks. Orange arrows that adhered to the ground were placed as wayfinding signage to guide attendees to each stop.