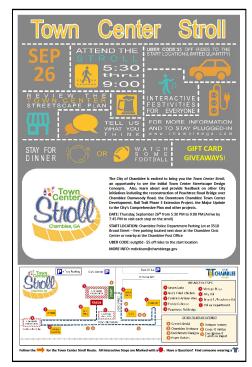

A Save the Date flyer for the Town Center Stroll, the main public input opportunity and participation event, was posted at the beginning of September (see Figure 1), and the Town Center Stroll Poster (see Figure 2) with a map of

Figure 1

the event and event stations was posted the following week. The poster was also printed in Spanish and distributed (see Figure 3). The City received feedback from the Town Center Stroll that is the basis for informing the concept designs included in this plan.