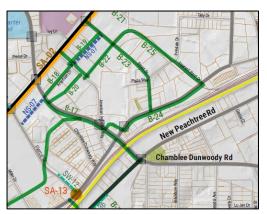

The Plan identifies focus areas throughout the city. The downtown area is located in the Central Chamblee Focus Area. The Plan identifies the following projects in the downtown area: B-17, B-20, B-22, B-23, B-24 and B-25, all of which are multi-use path and trail projects; NS-07, a new street connection from Broad Street to American Industrial Way; and CS-02, to convert a short section of Chamblee Dunwoody Road to a three-lane section between American Industrial Way and New Peachtree Road (under the Peachtree Road and Norfolk Southern Railroad bridges). This allows space for a multi-use path connection to link the downtown Chamblee Rail-Trail system expansions to the south side of the railroad corridor, a critical link for the connections between north and south Chamblee.

# In addition to the Chamblee Rail-Trail system that the City has been expanding, the plan recommends a series of sidewalk infill projects on short extents of streets in and around Chamblee's downtown business district, filling gaps on key connecting streets. Excerpt from Mobility Plan showing proposed multi-use trail connections in downtown