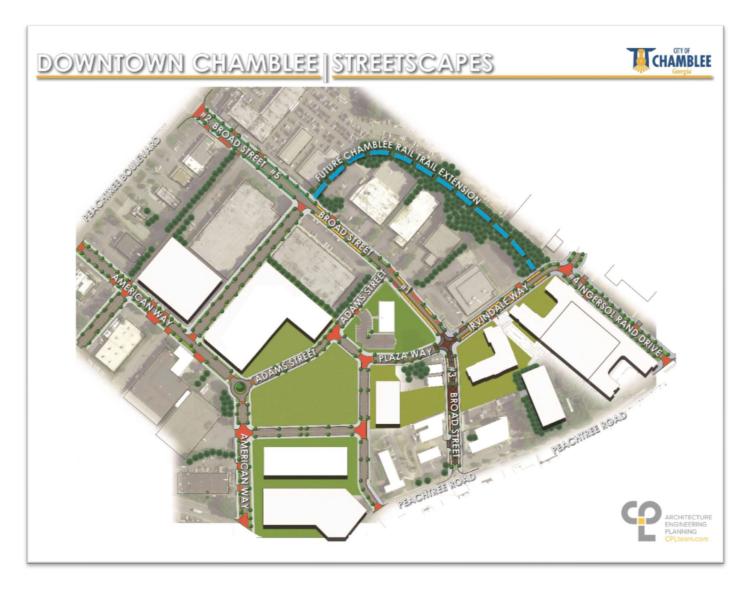

#### THE PROJECT

In the summer of 2019, the City of Chamblee initiated a project to develop the Town Center Streetscapes Concept Plan to determine the best solutions for current and future streets in Chamblee Town Center. This area, generally bound by Peachtree Boulevard to the northwest, the MARTA/Norfolk Southern rail lines to the southeast, Chamblee Dunwoody Road to the southwest and a line extending from Ingersoll Rand Drive to Peachtree Boulevard on the northeast, has been the subject of several planning efforts in the recent past. Home to the City's municipal complex, including City Hall, the Police Department and the Civic Center, this area is primed to grow into a local and regional live, work, play destination. Currently, the area presents ongoing challenges to developing a walkable, bikeable environment because of the constraints of the existing built environment—existing structures of historic interest, railroad and MARTA lines, and established infrastructure contribute to the context of the area studied. The concepts presented herein and the methods for gathering public input are based on deference to that context through transitions and adjustments designed to enhance the character of the area, rather than transform it. In addition, special attention is paid to creating a unique, easily identifiable Town Center for Chamblee.

#### **GOALS AND GUIDING DOCUMENTS**

The recommendations of this Concept Plan are meant to create a safe, walkable environment for pedestrians while supporting the redevelopment of surrounding parcels as recommended by the Downtown Chamblee Town Center Master Plan (Master Plan). The overall Concept Plan below includes streetscape recommendations for American Way, Adams Street, Irvindale Way, Ingersoll Rand Drive, Peachtree Road and Broad Street. Also included in this Concept Plan, are potential new streets as identified in the Maser Plan. These concepts include recommendations for lane width, sidewalk width, street tree placement, lighting, hardscaping, etc. per the recommendations of the Town Center Planned Unit Development (PUD). In addition, the plan incorporates the expansion of the Rail Trail as it extends through the Town Center area. Rail Trail recommendations are guided by the Rail Trail Extension Study Phase III adopted by the City in 2019.