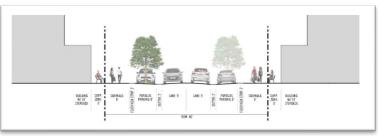

Broad Street would be reconstructed to include 9-foot wide travel lanes, 9-foot wide concrete sidewalks, 8-foot wide parallel, on-street parking spaces, constructed with contrasting pavers, and a wide pedestrian crossing area. This crossing connects the future plaza in front of the proposed City Hall building to the future plaza in Chamblee Town Center Phase I to create a continuous pedestrian space. While a curb-free street is meant to allow street crossings at any point, this specific crossing area does not include any on-street parking or street trees to allow for the uninterrupted flow of pedestrians. This feature also helps to further slow vehicular traffic while creating an additional focal point along the corridor. The hexagonal shapes throughout this portion of Broad Street and the pattern within the intersection of Broad Street and Irvindale Way are created with contrasting pavers. While the use of pavers throughout this area is more costly, the overall quality and feel of the area will inform visitors that they have arrived someplace special.