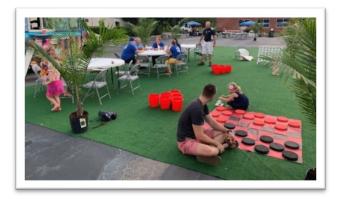

#### **GREEN SPACE**

The City Hall building at its current location on Peachtree Road today (bottom left) is surrounded by green space, mature tree canopy, wooden arbors with vines, a gazebo, benches, and bushes, shrubs, and flowering plants. On the Broad Street side, there is only a parking lot, which is used for parking for visitors to the Police Station, however, using green roll-out turf and potted plants, staff converted much of that lot into a temporary plaza with park space, recreation areas with games, food trucks and live music. (bottom right)

#### **INTERACTIVE STOP H:**

Stop H completed the loop back to the Police Station parking lot and was the final stop on the Town Center Stroll. This stop was the main display of tactical urbanism demonstration projects with activities for kids and families. This stop also showcased how the installation of greenspace, benches and other activities can transform a single-use parking lot into a fun vibrant space for all.