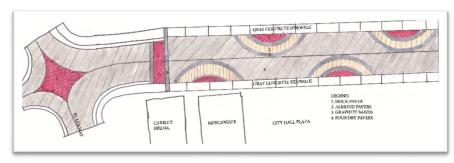

#### **INTERACTIVE STOP A**

Stop A, located along Broad Street in front of the former Indiana's Antiques building, served to provide information on the role of economic development and the DDA, to engage the public in a budgetary spending exercise and to provide information on upcoming plans for development in the downtown area. The booth was staffed with employees from Seven Oaks, the developer of Town Center Phase I, and city staff members.

Stop A highlighted the Town Center DCI mixed-use development planned for the large, partially Downtown Development Authority (DDA)-owned block bounded by Broad Street, Irvindale Way, Ingersol Rand Drive and Peachtree Road, which includes the Indiana Antiques building. The developer, Seven Oaks, was on hand with poster boards of the site plan and renderings of the project, to share information with the public and to receive feedback for their future zoning application for the property.