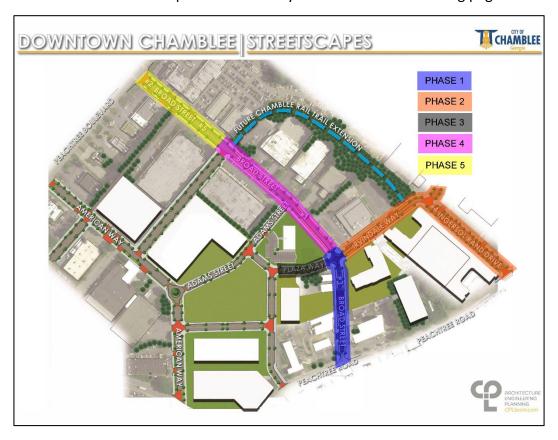

The project has been divided into multiple phases for construction purposes. These phases could be constructed together, individually or in different combinations, at the discretion of the City. See below for the recommended phasing plan for the project. Cost estimates for each section and a recommended timeline for implementation may be found on the following page.

|                 | Town Center Streetscapes Implemenation Plan                |                         |                       |            |           |                    |  |                |  |  |
|-----------------|------------------------------------------------------------|-------------------------|-----------------------|------------|-----------|--------------------|--|----------------|--|--|
| Phase<br>Number | Location                                                   | Construction Start Date | Construciton End Date | Total Cost |           | Total Cost Funding |  | Funding Source |  |  |
| 1               | Broad Street from Peachtree Road to Irvindale Way          | 2021                    | 2022                  | \$         | 1,490,790 | SPLOST             |  |                |  |  |
| 2               | Irvindale Way and Ingersol Rand<br>Drive                   | 2021                    | 2022                  | \$         | 1,308,690 | SPLOST             |  |                |  |  |
| 3               | Plaza Way southwest of Broad<br>Street                     | 2021                    | 2022                  | \$         | 556,545   | SPLOST             |  |                |  |  |
| 4               | Broad Street from Irvindale Way to proposed New Street     | 2023                    | 2024                  | \$         | 1,044,480 | TBD                |  |                |  |  |
| 5               | Broad Street from proposed New<br>Street to Peachtree Blvd | 2024                    | 2025                  | \$         | 811,170   | TBD                |  |                |  |  |
|                 |                                                            |                         | \$                    | 5,211,675  |           |                    |  |                |  |  |