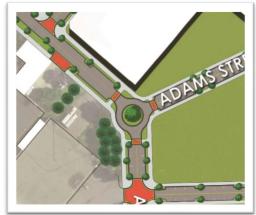

#### OTHER TOWN CENTER STREETS

Remaining Town Center streetscape concepts provide a similar treatment for existing and new streets in the area. All of these streetscapes include 8-foot wide on-street, parallel parking spaces to provide as much parking as possible within the right-of-way. In addition, a similar landscape and paving pattern is used throughout to differentiate the Town Center area from other parts of the City. A traffic circle is envisioned for the intersection of American Way and Adams Street (see below). This will serve as both a focal point and traffic calming feature for the area. Other intersections will be constructed with pavers and will be raised table intersections for pedestrians, where grades allow.