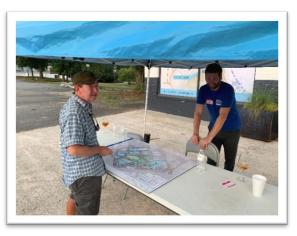

#### **INTERACTIVE STOP A**

Stop A, located along Broad Street in front of the former Indiana's Antiques building, served to provide information on the role of economic development and the DDA, to engage the public in a budgetary spending exercise and to provide information on upcoming plans for development in the downtown area. The booth was staffed with employees from Seven Oaks, the developer of Town Center Phase I, and city staff members.

Stop A highlighted the Town Center DCI mixed-use development planned for the large, partially Downtown Development Authority (DDA)-owned block bounded by Broad Street, Irvindale Way, Ingersol Rand Drive and Peachtree Road, which includes the Indiana Antiques building. The developer, Seven Oaks, was on hand with poster boards of the site plan and renderings of the project, to share information with the public and to receive feedback for their future zoning application for the property.