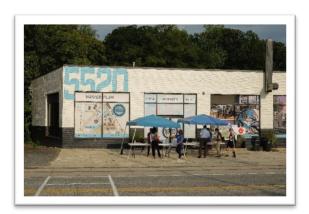

#### START TENT: WELCOME AND CHECK-IN BOOTH

Attendees were greeted by staff at the check-in booth, the starting point for the event located in the Police Station parking lot along Broad Street. The Town Center Stroll brochure (below) was handed out to every attendee who checked in, and a project overview was given to each attendee at this booth along with more detailed information about the project. The brochure also contained the event map (shown on a previous page).

Each attendee was given a Town Center Stroll button so that staff located throughout

the stroll would know that they had signed-in at the welcome table (picture above and below). Attendees could also sign up to stay involved and receive updates on the project and other development projects and activities in the city. A kids' scavenger hunt booklet with a Chamblee-themed word puzzle and crayons, pins, sunglasses, event-branded water bottles, and other handouts were provided.