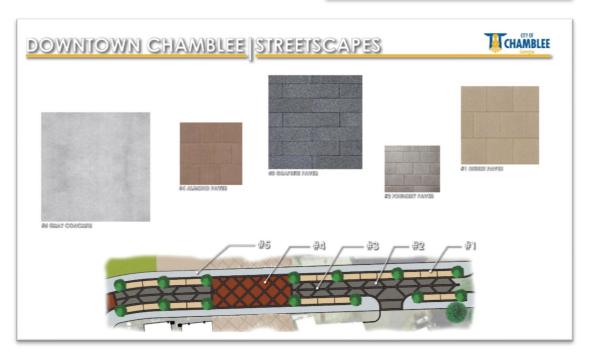

Paving materials will be similar throughout the area with street furniture and other elements (benches, bike racks, light fixtures, etc.) as recommended by the Town Center PUD. Hardscaping throughout will respect what currently exists, and is currently being constructed, throughout the City while ensuring that Town Center hardscapes are somewhat unique. The figure below provides more details about the preferred hardscape materials for Town Center.