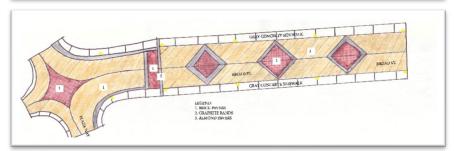

#### **BROAD STREET**

Broad Street is designed to be a shared street. The street will be curb-free with a raised table, three-way stop located at the intersection of Broad Street and Peachtree Road. The intersection of Broad Street and Irvindale Way will be transformed into a street gateway with a 3-way stop initially, and a four-way stop once Irvindale Way is aligned to connect with Plaza Way across Broad Street. With a detailed paver design, enhanced landscaping, seat walls, etc. this focal point will alert drivers that they are entering a shared street and that they should use extra caution. While the public expressed support of a traffic circle in this location, it was determined that the property impacts were too great. In addition, converting the intersection to a 4-way stop helps to calm traffic. From a design perspective, the intersection will still have the look and feel of a grand entrance into this portion of Broad Street through the design of the four corners, hardscaping and landscaping. The varying paving materials, lack of curb and pedestrian use throughout will naturally slow vehicles and make Broad Street uncomfortable for driving. In addition, at either end of this stretch of Broad Street, removable bollards will be installed to allow for easy closure during city events and festivals. Vehicles would be rerouted around this section of Broad Street via Irvindale Way and Ingersoll Rand Drive.

Broad Street would be reconstructed to include 9-foot wide travel lanes, 9-foot wide concrete sidewalks, 8-foot wide parallel, on-street parking spaces, constructed with contrasting pavers, and a wide pedestrian crossing area. This crossing connects the future plaza in front of the proposed City Hall building to the future plaza in Chamblee Town Center Phase I to create a continuous pedestrian space. While a curb-free street is meant to allow street crossings at any point, this specific crossing area does not include any on-street parking or street trees to allow for the uninterrupted flow of pedestrians. This feature also helps to further slow vehicular traffic while creating an additional focal point along the corridor. The hexagonal shapes throughout this portion of Broad Street and the pattern within the intersection of Broad Street and Irvindale Way are created with contrasting pavers. While the use of pavers throughout this area is more costly, the overall quality and feel of the area will inform visitors that they have arrived someplace special.

The curb-free street treatment continues along Broad Street west toward Peachtree Blvd until the intersection of Broad Street and the proposed Rail Trail extension. A new street connection between Broad Street and American Way is also contemplated for this area. The streetscape section west of Irvindale Way includes 9-foot wide travel lanes, 9-foot wide sidewalks and 8-foot wide on-street, parallel parking. Here the paving material switches to asphalt with pavers and paver banding used at any current or future driveways/intersections. Further west on Broad Street the streetscape transitions to 7-foot wide sidewalks and 6-foot wide bike lanes also with 9-foot wide travel lanes. The concept also proposes an entry-arch gateway feature near the intersection of Broad Street and Peachtree Blvd to signify to those arriving that they've entered Chamblee Town Center. The design of this intersection will require further coordination with the Georgia Department of Transportation.