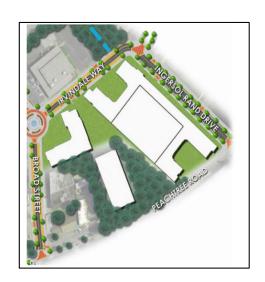

#### **IRVINDALE WAY & INGERSOLL RAND DRIVE**

Irvindale Way between Broad Street and Ingersol Rand Drive will also be reconstructed as a curb-free street. This section includes 9-foot wide travel lanes, 9-foot wide sidewalks and 8-foot wide on-street parallel parking. Paving materials are asphalt with pavers and

Irvindale Way Street Cross-Section

paver banding at driveways/intersections. Ingersol Rand Drive, however, has a more traditional streetscape treatment. This section includes 10-foot wide travel lanes, 7-foot wide sidewalks, 8-foot wide on-street, parallel parking and 7 1/2 – foot wide landscape strips. In addition, the Rail Trail runs along one side of Ingersol Rand Drive which would be constructed as a 12-foot wide multiuse trail. The Rail Trail reaches Ingersol Rand Drive after crossing Broad Street and travelling off-street on undeveloped land before reaching the intersection of Irvindale Way and Ingersol Rand Drive (see below).