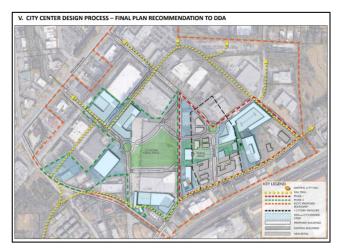

#### DOWNTOWN CHAMBLEE TOWN CENTER MASTER PLAN

The Downtown Chamblee Town Center Master Plan, adopted in June of 2018, builds on the recommendations in the Town Center Livable Centers Initiative (LCI) to create an area-specific plan for downtown. The DDA project, led by the consultant/developer Seven Oaks, involved a great deal of public input, and resulted in an overall concept plan (below) to guide development decisions in the area.

The plan proposed the following major recommendations:

- Implement a new sub-area district under the Village Commercial zoning classification that would be dedicated to the area and identify that target area; (Note: Implemented with the Town Center PUD)
- Establish a priority list for the City to begin making moves that would ultimately result in the construction and development of new City buildings, moving the police station and jail, construct public parking facilities, as well as the repositioning of the City Civic Center site for a higher purpose;
- Establish an infrastructure development plan for the area and begin construction along Broad Street, spreading hardscape and landscape improvements from these over the next five years;
- Develop a flexible but targeted incentive plan for encouraging compatible development, recognizing
  that markets change over time, and selecting the best in class developers who share this vision and
  will commit to help implement it; the ultimate objective is to encourage private development, each
  unique, market driven, but meeting the plan objectives; and
- Monitor City financing objectives so as to maximize the opportunity for success, combining public investment and private development.