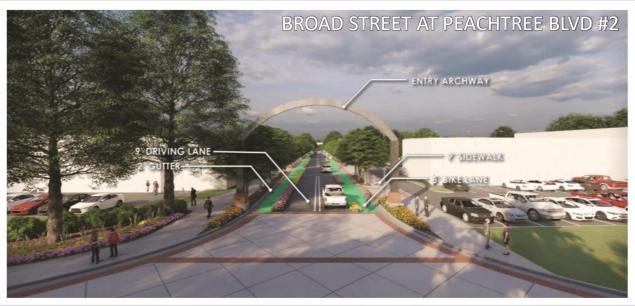

#### **BROAD STREET**

Broad Street is designed to be a shared street. The street will be curb-free with a raised table, three-way stop located at the intersection of Broad Street and Peachtree Road. The intersection of Broad Street and Irvindale Way will be transformed into a street gateway with a 3-way stop initially, and a four-way stop once Irvindale Way is aligned to connect with Plaza Way across Broad Street. With a detailed paver design, enhanced landscaping, seat walls, etc. this focal point will alert drivers that they are entering a shared street and that they should use extra caution. While the public expressed support of a traffic circle in this location, it was determined that the property impacts were too great. In addition, converting the intersection to a 4-way stop helps to calm traffic. From a design perspective, the intersection will still have the look and feel of a grand entrance into this portion of Broad Street through the design of the four corners, hardscaping and landscaping. The varying paving materials, lack of curb and pedestrian use throughout will naturally slow vehicles and make Broad Street uncomfortable for driving. In addition, at either end of this stretch of Broad Street, removable bollards will be installed to allow for easy closure during city events and festivals. Vehicles would be rerouted around this section of Broad Street via Irvindale Way and Ingersoll Rand Drive.

Broad Street would be reconstructed to include 9-foot wide travel lanes, 9-foot wide concrete sidewalks, 8-foot wide parallel, on-street parking spaces, constructed with contrasting pavers, and a wide pedestrian crossing area. This crossing connects the future plaza in front of the proposed City Hall building to the future plaza in Chamblee Town Center Phase I to create a continuous pedestrian space. While a curb-free street is meant to allow street crossings at any point, this specific crossing area does not include any on-street parking or street trees to allow for the uninterrupted flow of pedestrians. This feature also helps to further slow vehicular traffic while creating an additional focal point along the corridor. The hexagonal shapes throughout this portion of Broad Street and the pattern within the intersection of Broad Street and Irvindale Way are created with contrasting pavers. While the use of pavers throughout this area is more costly, the overall quality and feel of the area will inform visitors that they have arrived someplace special.

The curb-free street treatment continues along Broad Street west toward Peachtree Blvd until the intersection of Broad Street and the proposed Rail Trail extension. A new street connection between Broad Street and American Way is also contemplated for this area. The streetscape section west of Irvindale Way includes 9-foot wide travel lanes, 9-foot wide sidewalks and 8-foot wide on-street, parallel parking. Here the paving material switches to asphalt with pavers and paver banding used at any current or future driveways/intersections. Further west on Broad Street the streetscape transitions to 7-foot wide sidewalks and 6-foot wide bike lanes also with 9-foot wide travel lanes. The concept also proposes an entry-arch gateway feature near the intersection of Broad Street and Peachtree Blvd to signify to those arriving that they've entered Chamblee Town Center. The design of this intersection will require further coordination with the Georgia Department of Transportation.