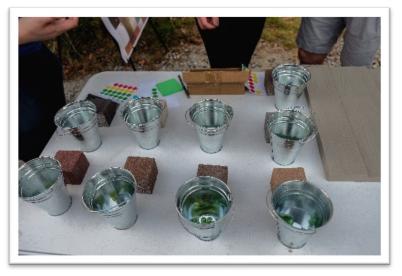

Participants were asked to identify their favorite color/material for hardscape by placing marbles in a bucket next to their preferred choice, and then were asked to place a dot on their favorite treatments. Dot color had no meaning for this particular activity. The designs and colors with the most dots were deemed most favorable by attendees.

#### INTERACTIVE STOP D: FROSTY CABOOSE

Stop D took place in the parking lot adjacent to the Frosty Caboose ice cream shop. This stop focused on design patterns and preferences for hardscape and shade structures in the downtown area. Concepts for the Peachtree Road bridge design, American Way and Adams Street (below right) were also presented.