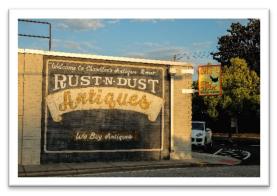

#### **INTERACTIVE STOP B: GUS'S**

Stop B was setup inside Gus's World Famous Fried Chicken restaurant in the Rust-N-Dust shopping center at the northwest corner of the intersection of Peachtree Road and Broad Street. This is a property containing multiple abutting buildings that formerly housed antique stores, were renovated in 2016, and are now thriving and fully leased with tenants including Gus's, Dutchmans casual living store, and Commodore traditional barber shop.