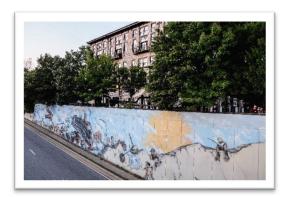

Participants expressed a strong desire for pedestrian-friendly, safe streetscapes and amenities, landscaping and green space, gathering areas with seating and the city continuing to build out the Rail Trail in the downtown area. Improving the usability and appearance of existing spaces and infrastructure, such as the underutilized area on the Peachtree Road bridge were also important to the community. Preferences for the need for public art, such as murals, and a water feature in the downtown area were also shared.

This stop featured a fly-through video of a re-imagined, more pedestrian-friendly Broad Street, examples and cross-sections of shared streets, and concepts for the intersection of Broad Street and Irvindale Way. A "dot exercise" was used for participants to allocate dots to their preferred concepts for the intersection. The pedestrian plaza concept for the Broad Street/Irvindale Way intersection was the overwhelming preferred option of participants. (See image below) Comments received at this stop called for enhanced lighting under the Peachtree Road bridge, more murals, a water feature, separated bike lanes, traffic calming measures, and a desire for improvements to occur sooner rather than later.