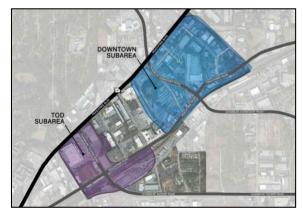

#### TOWN CENTER LIVABLE TOWN CENTERS INITIATIVE (LCI)

A 2001 LCI study for Chamblee's downtown area focusing on transit-oriented development (TOD) around the Chamblee MARTA rail station, found that progress on the corridor should prioritize walkability and biking. A 2014 update expanded the Town Center LCI study boundary to encompass 300 acres between New Peachtree Road and Peachtree Boulevard and from Clairmont Road east to Ingersoll Rand Drive, including the Town Center area. The study provided a survey of the sidewalk network and gaps along the route, including that of Peachtree Road and adjacent streets, including Broad Street and Ingersoll Rand Drive. The Town Center area is identified in the LCI

as the second subarea of study (blue in the image to the right). Compared to the TOD subarea around the MARTA station, downtown Chamblee is characterized by, "Vacant and underutilized properties scattered throughout the subarea, and the environment is distinctly more small-town commercial and institutional rather than multi-family and larger-scale retail."