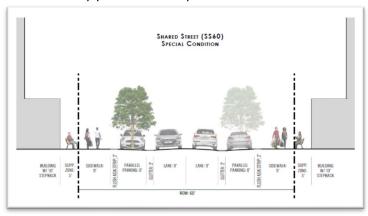

Among the goals for the district is to support walking, biking, and transit on streets to reduce the burden of car traffic. In particular, Broad Street, from Peachtree Rd to the proposed Rail Trail crossing, is required to be a shared street (Street Section SS60) (shown below).

#### SHARED STREETS

Broad Street and Irvindale Way are designated as shared streets, which are streets where cars, pedestrians, cyclists, and other local residents travel together without traditional safety infrastructure to guide them. A shared street is generally free of traffic lights, stop signs, curbs, painted lines, and the like. The basic idea is that once these controls are stripped away, everyone is forced to become more alert and ultimately more cooperative. (citylab.com)

Shared Streets generally contain similar characteristics:

- Curb-free paving surface no street level differences;
- Signage minimal road signage and fixtures;
- Street gateway a transition element encouraging speed reductions;
- Tactile paving delineates use; and
- Reduced traffic speeds visual street narrowing, street trees, landscaping, changes in materials and colors.

#### **BROAD STREET**

Broad Street is designed to be a shared street. The street will be curb-free with a raised table, three-way stop located at the intersection of Broad Street and Peachtree Road. The intersection of Broad Street and Irvindale Way will be transformed into a street gateway with a 3-way stop initially, and a four-way stop once Irvindale Way is aligned to connect with Plaza Way across Broad Street. With a detailed paver design, enhanced landscaping, seat walls, etc. this focal point will alert drivers that they are entering a shared street and that they should use extra caution. While the public expressed support of a traffic circle in this location, it was determined that the property impacts were too great. In addition, converting the intersection to a 4-way stop helps to calm traffic. From a design perspective, the intersection will still have the look and feel of a grand entrance into this portion of Broad Street through the design of the four corners, hardscaping and landscaping. The varying paving materials, lack of curb and pedestrian use throughout will naturally slow vehicles and make Broad Street uncomfortable for driving. In addition, at either end of this stretch of Broad Street, removable bollards will be installed to allow for easy closure during city events and festivals. Vehicles would be rerouted around this section of Broad Street via Irvindale Way and Ingersoll Rand Drive.

Broad Street would be reconstructed to include 9-foot wide travel lanes, 9-foot wide concrete sidewalks, 8-foot wide parallel, on-street parking spaces, constructed with contrasting pavers, and a wide pedestrian crossing area. This crossing connects the future plaza in front of the proposed City Hall building to the future plaza in Chamblee Town Center Phase I to create a continuous pedestrian space. While a curb-free street is meant to allow street crossings at any point, this specific crossing area does not include any on-street parking or street trees to allow for the uninterrupted flow of pedestrians. This feature also helps to further slow vehicular traffic while creating an additional focal point along the corridor. The hexagonal shapes throughout this portion of Broad Street and the pattern within the intersection of Broad Street and Irvindale Way are created with contrasting pavers. While the use of pavers throughout this area is more costly, the overall quality and feel of the area will inform visitors that they have arrived someplace special.