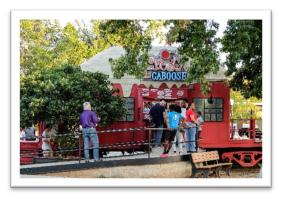

#### INTERACTIVE STOP D: FROSTY CABOOSE

Stop D took place in the parking lot adjacent to the Frosty Caboose ice cream shop. This stop focused on design patterns and preferences for hardscape and shade structures in the downtown area. Concepts for the Peachtree Road bridge design, American Way and Adams Street (below right) were also presented.