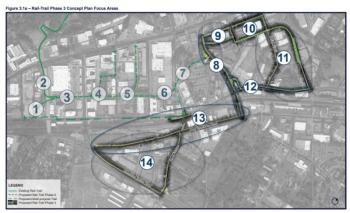

#### **CHAMBLEE RAIL TRAIL PHASE 3 EXTENSION STUDY**

In May of 2019, City Council adopted a concept plan for phase three of the Rail Trail. This plan, developed by the same firm who produced the Rail Trail Phase 2 Concept Plan, built upon that plan to provide concepts for extending the trail east across Chamblee Dunwoody Road through the downtown town center area and across the railroad and MARTA tracks to south of New Peachtree Road. The plan also makes recommendations for hardscape and streetscape elements, landscaping, bioretention and wayfinding signage. The

resulting concept plan is provided (right). Much focus was put on trail design for Chamblee Dunwoody Road, going under the bridge, to facilitate the expansion of the Rail Trail southward. In addition, a combination of on-street and off-street trail alignments are provided to allow for maximum implementation flexibility. Several segments can be accommodated through streetscape improvements minimizing impacts to privately-owned property.