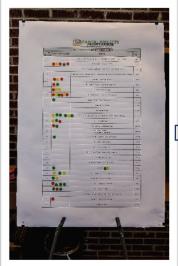

#### **INTERACTIVE STOP G: CITY HALL**

Stop G was located in the atrium in the lobby at City Hall. This stop engaged attendees in a detailed overview of the City's Capital Improvement Program Budget. Poster boards included a City-wide map of the capital budget program (below), and a board listing out all of the projects by name, project type and location on the map. Participants were afforded five dots to place on the board in the Priority column. Dot colors were not representative of any scale or ranking of preference.

Most favored by participants:

Rail Trail Phase 4-6 and
Pierce Drive Streetscape
Rail Trail Extension Segments 7-12
Downtown Streetscape
Clairmont Road Bridge Facelift

Stop G also gave participants the opportunity to view and discuss the draft maps and character area designations from the City's One Chamblee Comprehensive Plan Update, which would be adopted by City Council three months later in December 2019. Staff explained how capital projects planning and prioritization is informed by comprehensive planning and guides future choices by decision makers.