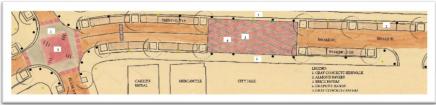

#### **BROAD STREET**

Broad Street is designed to be a shared street. The street will be curb-free with a raised table, three-way stop located at the intersection of Broad Street and Peachtree Road. The intersection of Broad Street and Irvindale Way will be transformed into a street gateway with a 3-way stop initially, and a four-way stop once Irvindale Way is aligned to connect with Plaza Way across Broad Street. With a detailed paver design, enhanced landscaping, seat walls, etc. this focal point will alert drivers that they are entering a shared street and that they should use extra caution. While the public expressed support of a traffic circle in this location, it was determined that the property impacts were too great. In addition, converting the intersection to a 4-way stop helps to calm traffic. From a design perspective, the intersection will still have the look and feel of a grand entrance into this portion of Broad Street through the design of the four corners, hardscaping and landscaping. The varying paving materials, lack of curb and pedestrian use throughout will naturally slow vehicles and make Broad Street uncomfortable for driving. In addition, at either end of this stretch of Broad Street, removable bollards will be installed to allow for easy closure during city events and festivals. Vehicles would be rerouted around this section of Broad Street via Irvindale Way and Ingersoll Rand Drive.

Broad Street would be reconstructed to include 9-foot wide travel lanes, 9-foot wide concrete sidewalks, 8-foot wide parallel, on-street parking spaces, constructed with contrasting pavers, and a wide pedestrian crossing area. This crossing connects the future plaza in front of the proposed City Hall building to the future plaza in Chamblee Town Center Phase I to create a continuous pedestrian space. While a curb-free street is meant to allow street crossings at any point, this specific crossing area does not include any on-street parking or street trees to allow for the uninterrupted flow of pedestrians. This feature also helps to further slow vehicular traffic while creating an additional focal point along the corridor. The hexagonal shapes throughout this portion of Broad Street and the pattern within the intersection of Broad Street and Irvindale Way are created with contrasting pavers. While the use of pavers throughout this area is more costly, the overall quality and feel of the area will inform visitors that they have arrived someplace special.

The curb-free street treatment continues along Broad Street west toward Peachtree Blvd until the intersection of Broad Street and the proposed Rail Trail extension. A new street connection between Broad Street and American Way is also contemplated for this area. The streetscape section west of Irvindale Way includes 9-foot wide travel lanes, 9-foot wide sidewalks and 8-foot wide on-street, parallel parking. Here the paving material switches to asphalt with pavers and paver banding used at any current or future driveways/intersections. Further west on Broad Street the streetscape transitions to 7-foot wide sidewalks and 6-foot wide bike lanes also with 9-foot wide travel lanes. The concept also proposes an entry-arch gateway feature near the intersection of Broad Street and Peachtree Blvd to signify to those arriving that they've entered Chamblee Town Center. The design of this intersection will require further coordination with the Georgia Department of Transportation.