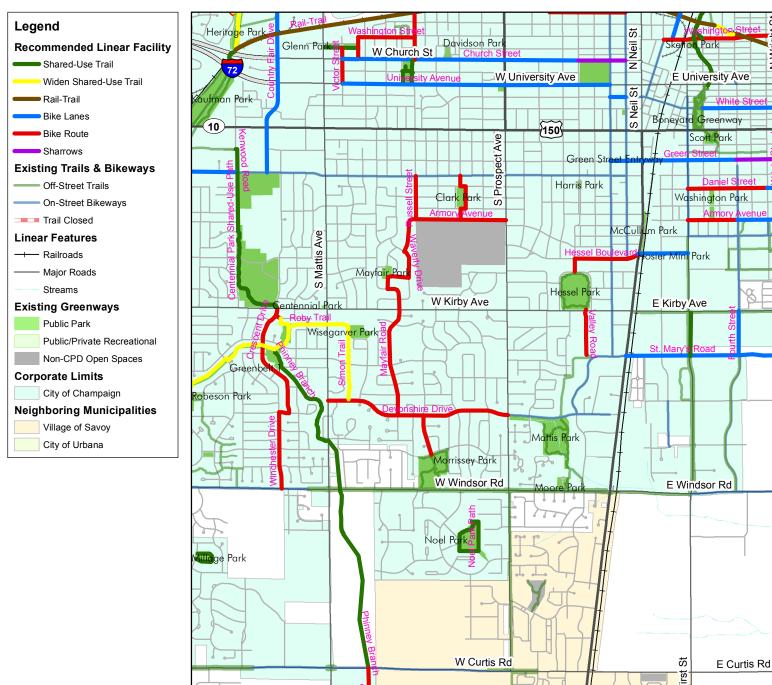

# Southeast Champaign Recommendations Map 1-21-2016

Henry Michael Park

W Old Church Rd

E Church St

45

45

W Church St

E Old Church Rd

Z

#### Southeast Champaign recommended trails & bikeways 1/25/16

| ID | Name             | From           | То             | Recommended Facility  | Vote |
|----|------------------|----------------|----------------|-----------------------|------|
| 1  | Armory Avenue    | Prospect Ave   | Russell St     | Bike Route            |      |
| 2  | Armory Avenue    | First St       | Fourth St      | Bike Route            |      |
| 3  | Armory Avenue    | Fourth St      | Wright St      | Bike Lanes            |      |
| 4  | Country Lane     | Russell St     | Waverly Dr     | Bike Route            |      |
| 5  | Daniel Street    | First St       | Sixth St       | Bike Route            |      |
| 6  | Daniel Street    | Sixth St       | Wright St      | Bike Lanes            |      |
| 7  | Devonshire Drive | Mattis Ave     | O'Donnell Dr   | Bike Route            |      |
| 8  | Devonshire Drive | Prospect Ave   | O'Donnell Dr   | Bike Route            |      |
| 9  | Elm Street       | Grandview Dr   | Hessel Blvd    | Bike Route            |      |
| 10 | First Street     | Kirby Ave      | St. Mary's Rd  | Shared-Use Path       |      |
| 11 | Fourth Street    | Kirby Ave      | St. Mary's Rd  | Bike Lanes            |      |
| 12 | Freedom Blvd     | Curtis Rd      | Declaration Dr | Bike Route            |      |
| 13 | Green Street     | State St       | Fourth St      | Bike Lanes            |      |
| 14 | Green Street     | Fourth St      | Wright St      | Sharrows              |      |
| 15 | Hessel Boulevard | Elm St         | Neil St        | Bike Route            |      |
| 16 | Mayfair Road     | Parkview Dr    | Devonshire Dr  | Bike Route            |      |
| 17 | McKinley Avenue  | John St        | Armory Ave     | Bike Route            |      |
| 18 | Noel Park Path   |                |                | Shared-Use Path       |      |
| 19 | Parkview Drive   | Waverly Dr     | Mayfair Rd     | Bike Route            |      |
| 20 | Phinney Branch   | Roby Trail     | Mattis Ave     | Shared-Use Path       |      |
| 21 | Phinney Branch   | Mattis Ave     | Windsor Rd     | Shared-Use Path       |      |
| 22 | Phinney Branch   | Kenny Ave      | Curtis Rd      | Shared-Use Path       |      |
| 23 | Phinney Branch   | Windsor Rd     | Kenny Ave      | Shared-Use Path       |      |
| 24 | Robert Drive     | Devonshire Dr  | Harrington Dr  | Bike Route            |      |
| 25 | Roby Trail       | Mattis Ave     | Duncan Rd      | Widen Shared-Use Path |      |
| 26 | Russell Street   | John St        | Armory Ave     | Bike Route            |      |
| 27 | Simon Trail      | Devonshire Dr  | Mattis Ave     | Widen Shared-Use Path |      |
| 28 | St. Mary's Road  | Wright St      | Neil St        | Bike Lanes            |      |
| 29 | Stadium Drive    | Neil St        | First St       | Bike Lanes            |      |
| 30 | Valley Road      | Kirby Ave      | Boulware Trail | Bike Route            |      |
| 31 | Waverly Drive    | Country Ln     | Parkview Dr    | Bike Route            |      |
| 32 | Wright Street    | University Ave | Armory Ave     | Bike Lanes            |      |