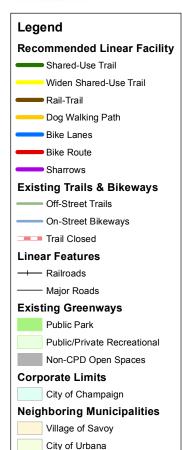

### Recommendations Map 1-21-2016

# Northeast Champaign Recommendations Map 1-21-2016

0.25

Northeast Champaign recommended trails & bikeways 1/25/16

|      | Northeast Champaign recommended trails | & bikeways 1/25/16           |                      |                       |      |
|------|----------------------------------------|------------------------------|----------------------|-----------------------|------|
| ID   | Name                                   | From                         | То                   | Recommended Facility  | Vote |
| 1    | Ashland Park NE Trail                  | Luria Ln                     | Olympian Dr          | Shared-Use Path       |      |
| 2    | Beardsley Park Trail widening          | Beardsley Ave                | Eureka St            | Widen Shared-Use Path |      |
| 3    | Boneyard Creek                         | Eureka St corridor           | Washington St        | Shared-Use Path       |      |
| 4    | Boneyard Creek Trail                   | Moreland Blvd corridor       | Bristol Park         | Shared-Use Path       |      |
|      | Boneyard Creek Trail                   | Washington St                | University Ave       | Shared-Use Path       |      |
|      | Boneyard Rail-Trail                    | Bradley Ave                  | Wesley Park          | Shared-Use Path       |      |
|      | Bradley Avenue                         | Neil St                      | State St             | Bike Lanes            |      |
|      | Bradley Avenue                         | Market St                    | Goodwin Ave          | Bike Lanes            |      |
|      | Bradley Avenue                         | Market St                    | Neil St              | Bike Lanes            |      |
|      | Bradley Avenue                         | State St                     | Mattis Ave           | Bike Lanes            |      |
|      | Bradley Avenue                         | Mattis Ave                   | Greenbelt Bikeway    | Bike Lanes            |      |
|      | Bradley Avenue Trail                   | Clock St                     | Red Oak Ct           | Shared-Use Path       |      |
|      | Church Street                          | Elm St                       | Miller Ave           | Bike Lanes            |      |
|      | Church Street                          |                              |                      | _                     |      |
|      |                                        | Randolph St                  | Elm St               | Sharrows              |      |
|      | Church Street                          | Miller Ave                   | Victor St            | Bike Lanes            |      |
|      | Clark Street                           | State St                     | Randolph St          | Bike Lanes            |      |
|      | Doisy Lane                             | Nobel Dr                     | Toalson Ln           | Shared-Use Path       |      |
|      | Doisy Lane                             | Toalson Ln                   | Stanley Ln           | Shared-Use Path       |      |
|      | Eisner Park Paths                      |                              | 1                    | Shared-Use Path       |      |
| 20   | Elm Street                             | Spalding Park                | Vine St              | Bike Route            |      |
| 21   | Eureka Street                          | Elm St                       | State St             | Bike Route            |      |
| 22   | Eureka Street                          | Market St                    | Neil St              | Bike Route            |      |
| 23   | Eureka Street                          | Randolph St                  | State St             | Bike Route            |      |
| 24   | Fourth Street                          | Grove St                     | Holts Dr             | Bike Lanes            |      |
| 25   | Garden Hills Drive                     | Garden Hills Park            |                      | Bike Route            |      |
| 26   | Garden Hills Drive                     | Hedge Rd                     | Bradley Ave          | Bike Route            |      |
| 27   | Garden Hills Drive corridor            | Railroad crossing            | Railroad crossing    | Widen Shared-Use Path |      |
|      | Garden Hills Rail-Trail                |                              |                      | Rail-Trail            |      |
|      | Glenn Park Trail                       | Miller Ave                   | Mattis Ave           | Shared-Use Path       |      |
|      | Grove Street                           | Fourth St                    | Wright St            | Bike Route            |      |
|      | Harris Avenue                          | Bradley Ave                  | Vine St              | Bike Route            |      |
|      | Hazel Park Loop Path                   | Bradley Ave                  | Neil St              | Shared-Use Path       |      |
|      | Holts Drive                            | ,                            |                      | Bike Route            |      |
|      |                                        | W terminus                   | Fourth St            |                       |      |
|      | Human Kinetics Park Path               | Human Kinetics Park driveway | Market St            | Shared-Use Path       |      |
|      | Interstate Drive                       | Mattis Ave                   | Neil St              | Bike Lanes            |      |
|      | Interstate Drive                       | Neil St                      | Market St            | Bike Lanes            |      |
| _    | Market Street                          | Apricot Dr                   | Bradley Ave          | Bike Lanes            |      |
|      | Market Street                          | Kenyon Rd                    | Apricot Dr           | Bike Lanes            |      |
|      | Market Street                          | Bradley Ave                  | Beardsley Ave        | Bike Lanes            |      |
|      | Market Street                          | Beardsley Ave                | Washington St        | Bike Lanes            |      |
| 41   | Menards East Entry Road                | Town Center Blvd             | Menards              | Shared-Use Path       |      |
| 42   | Miller Avenue                          | Church St                    | Glenn Park Dr        | Bike Route            |      |
| 43   | Miller Avenue                          | Washington St                | Glenn Park Dr        | Bike Route            |      |
| 44   | MLK Trail                              | Fourth St                    | Ash St               | Widen Shared-Use Path |      |
| 45   | MLK Trail Spur to Holts Drive          | MLK Trail                    | Holts Dr             | Shared-Use Path       |      |
| 46   | MLK Trail to Boneyard Creek Connector  |                              |                      | Shared-Use Path       |      |
| 47   | Moreland Boulevard corridor over I-74  | Marketview Dr                | Boneyard Creek       | Shared-Use Path       |      |
| 48   | Norfolk Southern Railroad              | Garden Hills RR ROW          | Boneyard Creek       | Rail-Trail            |      |
| 49   | Norfolk Southern Railroad              | Copper Slough                | Mattis Ave           | Shared-Use Path       |      |
| 50   | Rail-Trail                             | Mattis Ave                   | Country Fair Dr      | Rail-Trail            |      |
|      | Rail-Trail                             | Wright St                    | Fourth St            | Rail-Trail            |      |
| _    | Rail-Trail                             | MLK Trail                    | Boneyard Creek       | Rail-Trail            |      |
|      | Rail-Trail                             | State St                     | Mattis Ave           | Rail-Trail            |      |
|      | Russell Street                         | Church St                    | Canadian National RR | Bike Route            |      |
|      | Spalding Park Paths                    | Harris Ave                   | Spalding Park Path B | Shared-Use Path       |      |
|      | Spalding-Mini Park 8 Connector Trail   | Eureka St                    | Spalding Park        | Shared-Use Path       | +    |
|      | Town Center Park Connector Trail       |                              | Neil St              |                       |      |
|      |                                        | North Champaign Trail        |                      | Shared-Use Path       |      |
|      | University Avenue                      | Victor Ave                   | State St             | Bike Lanes            | +    |
|      | Victor Street                          | Glenn Park Dr                | University Ave       | Bike Route            |      |
|      | Vine Street                            | Randolph St                  | Harris Ave           | Bike Route            | -    |
|      | Washington Street                      | Wright St                    | Walnut St            | Bike Route            |      |
| 1 62 | Washington Street                      | Russell St                   | Miller Ave           | Bike Route            |      |

| 63 | White Street  | Wright St      | Second St      | Bike Lanes |  |
|----|---------------|----------------|----------------|------------|--|
| 64 | Wright Street | University Ave | Armory Ave     | Bike Lanes |  |
| 65 | Wright Street | Douglass Park  | University Ave | Bike Route |  |