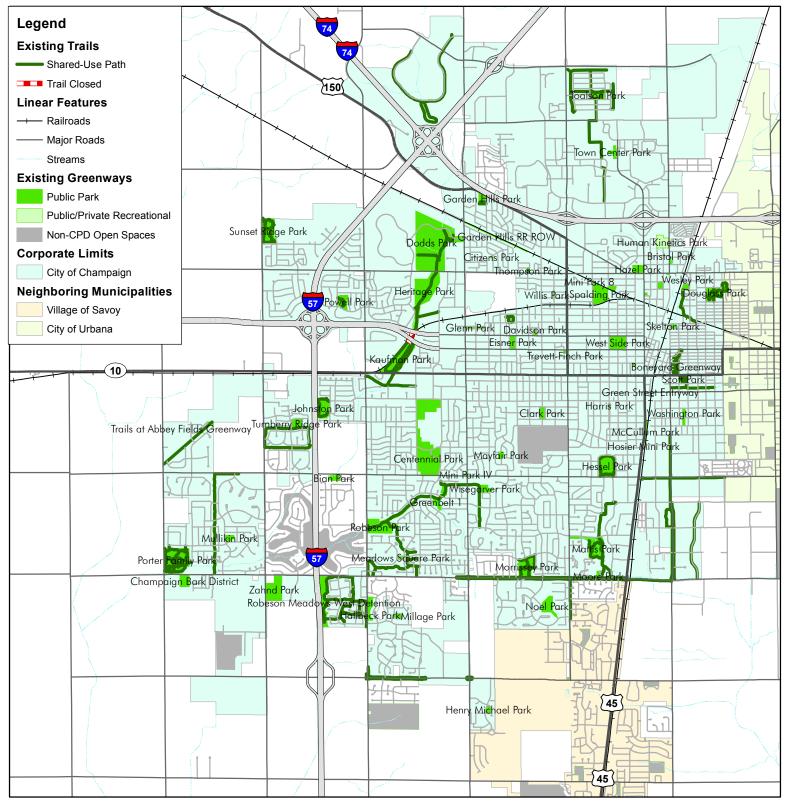

Two **existing conditions maps** are provided for your reference:

- 1. Existing Trails Map
- 2. Existing Park Classification Map

# Champaign Park District Trails Master Plan Existing Trails Map