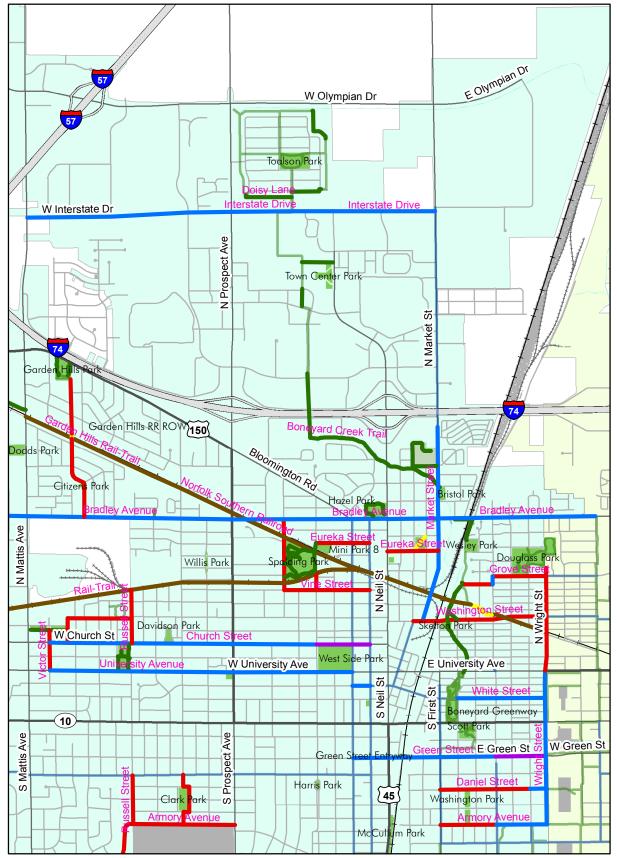

# Northeast Champaign Recommendations Map 1-21-2016

0.25

Northeast Champaign recommended trails & bikeways 1/25/16

|      | Northeast Champaign recommended trails | & bikeways 1/25/16           |                      |                       |      |
|------|----------------------------------------|------------------------------|----------------------|-----------------------|------|
| ID   | Name                                   | From                         | То                   | Recommended Facility  | Vote |
| 1    | Ashland Park NE Trail                  | Luria Ln                     | Olympian Dr          | Shared-Use Path       |      |
| 2    | Beardsley Park Trail widening          | Beardsley Ave                | Eureka St            | Widen Shared-Use Path |      |
| 3    | Boneyard Creek                         | Eureka St corridor           | Washington St        | Shared-Use Path       |      |
| 4    | Boneyard Creek Trail                   | Moreland Blvd corridor       | Bristol Park         | Shared-Use Path       |      |
|      | Boneyard Creek Trail                   | Washington St                | University Ave       | Shared-Use Path       |      |
|      | Boneyard Rail-Trail                    | Bradley Ave                  | Wesley Park          | Shared-Use Path       |      |
|      | Bradley Avenue                         | Neil St                      | State St             | Bike Lanes            |      |
|      | Bradley Avenue                         | Market St                    | Goodwin Ave          | Bike Lanes            |      |
|      | Bradley Avenue                         | Market St                    | Neil St              | Bike Lanes            |      |
|      | Bradley Avenue                         | State St                     | Mattis Ave           | Bike Lanes            |      |
|      | Bradley Avenue                         | Mattis Ave                   | Greenbelt Bikeway    | Bike Lanes            |      |
|      | Bradley Avenue Trail                   | Clock St                     | Red Oak Ct           | Shared-Use Path       |      |
|      | Church Street                          | Elm St                       | Miller Ave           | Bike Lanes            |      |
|      | Church Street                          |                              |                      | _                     |      |
|      |                                        | Randolph St                  | Elm St               | Sharrows              |      |
|      | Church Street                          | Miller Ave                   | Victor St            | Bike Lanes            |      |
|      | Clark Street                           | State St                     | Randolph St          | Bike Lanes            |      |
|      | Doisy Lane                             | Nobel Dr                     | Toalson Ln           | Shared-Use Path       |      |
|      | Doisy Lane                             | Toalson Ln                   | Stanley Ln           | Shared-Use Path       |      |
|      | Eisner Park Paths                      |                              | 1                    | Shared-Use Path       |      |
| 20   | Elm Street                             | Spalding Park                | Vine St              | Bike Route            |      |
| 21   | Eureka Street                          | Elm St                       | State St             | Bike Route            |      |
| 22   | Eureka Street                          | Market St                    | Neil St              | Bike Route            |      |
| 23   | Eureka Street                          | Randolph St                  | State St             | Bike Route            |      |
| 24   | Fourth Street                          | Grove St                     | Holts Dr             | Bike Lanes            |      |
| 25   | Garden Hills Drive                     | Garden Hills Park            |                      | Bike Route            |      |
| 26   | Garden Hills Drive                     | Hedge Rd                     | Bradley Ave          | Bike Route            |      |
| 27   | Garden Hills Drive corridor            | Railroad crossing            | Railroad crossing    | Widen Shared-Use Path |      |
|      | Garden Hills Rail-Trail                |                              |                      | Rail-Trail            |      |
|      | Glenn Park Trail                       | Miller Ave                   | Mattis Ave           | Shared-Use Path       |      |
|      | Grove Street                           | Fourth St                    | Wright St            | Bike Route            |      |
|      | Harris Avenue                          | Bradley Ave                  | Vine St              | Bike Route            |      |
|      | Hazel Park Loop Path                   | Bradley Ave                  | Neil St              | Shared-Use Path       |      |
|      | Holts Drive                            | ,                            |                      | Bike Route            |      |
|      |                                        | W terminus                   | Fourth St            |                       |      |
|      | Human Kinetics Park Path               | Human Kinetics Park driveway | Market St            | Shared-Use Path       |      |
|      | Interstate Drive                       | Mattis Ave                   | Neil St              | Bike Lanes            |      |
|      | Interstate Drive                       | Neil St                      | Market St            | Bike Lanes            |      |
| _    | Market Street                          | Apricot Dr                   | Bradley Ave          | Bike Lanes            |      |
|      | Market Street                          | Kenyon Rd                    | Apricot Dr           | Bike Lanes            |      |
|      | Market Street                          | Bradley Ave                  | Beardsley Ave        | Bike Lanes            |      |
|      | Market Street                          | Beardsley Ave                | Washington St        | Bike Lanes            |      |
| 41   | Menards East Entry Road                | Town Center Blvd             | Menards              | Shared-Use Path       |      |
| 42   | Miller Avenue                          | Church St                    | Glenn Park Dr        | Bike Route            |      |
| 43   | Miller Avenue                          | Washington St                | Glenn Park Dr        | Bike Route            |      |
| 44   | MLK Trail                              | Fourth St                    | Ash St               | Widen Shared-Use Path |      |
| 45   | MLK Trail Spur to Holts Drive          | MLK Trail                    | Holts Dr             | Shared-Use Path       |      |
| 46   | MLK Trail to Boneyard Creek Connector  |                              |                      | Shared-Use Path       |      |
| 47   | Moreland Boulevard corridor over I-74  | Marketview Dr                | Boneyard Creek       | Shared-Use Path       |      |
| 48   | Norfolk Southern Railroad              | Garden Hills RR ROW          | Boneyard Creek       | Rail-Trail            |      |
| 49   | Norfolk Southern Railroad              | Copper Slough                | Mattis Ave           | Shared-Use Path       |      |
| 50   | Rail-Trail                             | Mattis Ave                   | Country Fair Dr      | Rail-Trail            |      |
|      | Rail-Trail                             | Wright St                    | Fourth St            | Rail-Trail            |      |
| _    | Rail-Trail                             | MLK Trail                    | Boneyard Creek       | Rail-Trail            |      |
|      | Rail-Trail                             | State St                     | Mattis Ave           | Rail-Trail            |      |
|      | Russell Street                         | Church St                    | Canadian National RR | Bike Route            |      |
|      | Spalding Park Paths                    | Harris Ave                   | Spalding Park Path B | Shared-Use Path       |      |
|      | Spalding-Mini Park 8 Connector Trail   | Eureka St                    | Spalding Park        | Shared-Use Path       | +    |
|      | Town Center Park Connector Trail       |                              | Neil St              |                       |      |
|      |                                        | North Champaign Trail        |                      | Shared-Use Path       |      |
|      | University Avenue                      | Victor Ave                   | State St             | Bike Lanes            | +    |
|      | Victor Street                          | Glenn Park Dr                | University Ave       | Bike Route            |      |
|      | Vine Street                            | Randolph St                  | Harris Ave           | Bike Route            | -    |
|      | Washington Street                      | Wright St                    | Walnut St            | Bike Route            |      |
| 1 62 | Washington Street                      | Russell St                   | Miller Ave           | Bike Route            |      |

| 63 | White Street  | Wright St      | Second St      | Bike Lanes |  |
|----|---------------|----------------|----------------|------------|--|
| 64 | Wright Street | University Ave | Armory Ave     | Bike Lanes |  |
| 65 | Wright Street | Douglass Park  | University Ave | Bike Route |  |