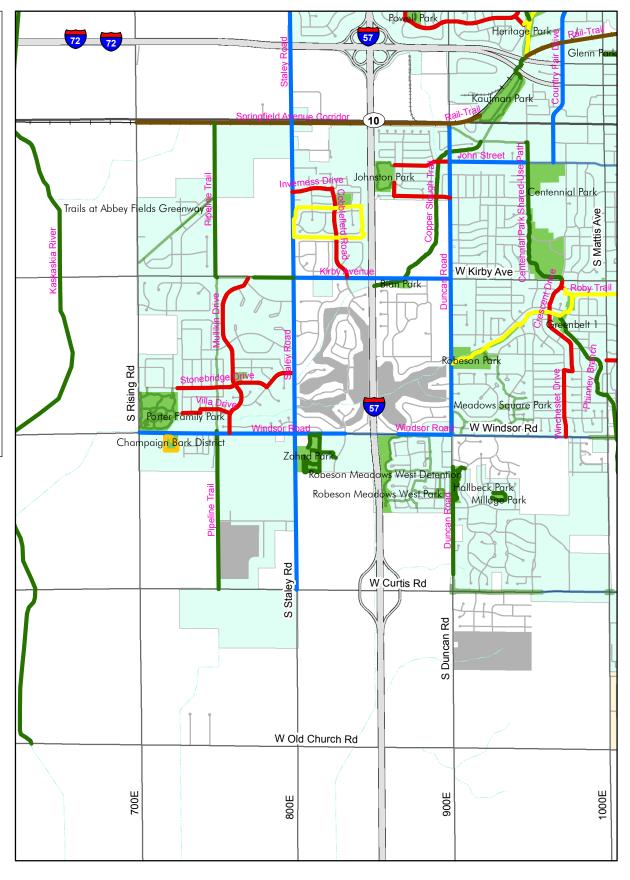

# Northwest Champaign Recommendations Map 1-21-2016

Northwest Champaign recommended trails & bikeways 1/25/16

| _  | Northwest Champaign recommended trails & bikeways 1/25/16 |                                 |                                       |                       |      |
|----|-----------------------------------------------------------|---------------------------------|---------------------------------------|-----------------------|------|
| ID | Name                                                      | From                            | То                                    | Recommended Facility  | Vote |
| _1 | Bluegrass Lane                                            | Bradley Ave                     | Boulder Ridge Dr                      | Bike Route            |      |
| 2  | Boulder Ridge Drive                                       | Bluegrass Ln                    | Peppermill Ln                         | Bike Route            |      |
| 3  | Bradley Avenue                                            | Greenbelt Bikeway               | Staley Rd                             | Bike Lanes            |      |
| 4  | Bradley Avenue                                            | State St                        | Mattis Ave                            | Bike Lanes            |      |
| 5  | Bradley Avenue                                            | Mattis Ave                      | Greenbelt Bikeway                     | Bike Lanes            |      |
| 6  | Clayton Boulevard                                         | Bradley Ave                     | Crestwood Dr                          | Bike Route            |      |
| 7  | Clearwater Drive                                          | Clayton Blvd                    | Greenbelt Bikeway Spur                | Bike Route            |      |
| 8  | Cooper Slough Trail                                       | Norfolk Southern Railroad       | Parkland Way                          | Shared-Use Path       |      |
| 9  | Country Fair Drive                                        | Canadian National RR            | Greenbelt Bikeway Spur                | Bike Lanes            |      |
| 10 | Country Fair Drive                                        | Bradley Ave                     | Canadian National RR                  | Bike Lanes            |      |
| 11 | Country Fair Drive                                        | Canadian National RR            | John St                               | Bike Lanes            |      |
| 12 | Crestwood Drive                                           | Bradley Ave                     | Clayton Rd                            | Bike Route            |      |
| 13 | Dodds Park Path A                                         | Greenbelt Bikeway               | Dodds Park soccer complex parking lot | Shared-Use Path       |      |
| 14 | Dodds Park Path B                                         | Dodds Park Path                 | Dodds Park Path A                     | Shared-Use Path       |      |
| 15 | Duncan Road                                               | Springfield Ave                 | Windsor Rd                            | Bike Lanes            |      |
| 16 | Greenbelt Bikeway                                         | Parkland Way                    | RR                                    | Widen Shared-Use Path |      |
| 17 | Greenbelt Bikeway Closure under I-72                      | Heritage Park                   | Kaufman Park                          | Shared-Use Path       |      |
| 18 | Greenbelt Bikeway Spur                                    | Greenbelt Bikeway               | Clearwater Dr                         | Widen Shared-Use Path |      |
| 19 | Heritage Park Parking Lot Path                            | Heritage Park parking lot       | Greenbelt Bikeway                     | Shared-Use Path       |      |
| 20 | Heritage Park West Path                                   | Greenbelt Bikeway               | Greenbelt Bikeway                     | Shared-Use Path       |      |
| 21 | Interstate Drive                                          | Mattis Ave                      | Neil St                               | Bike Lanes            |      |
| 22 | Norfolk Southern Railroad                                 | Copper Slough                   | Mattis Ave                            | Shared-Use Path       |      |
| 23 | Parkland Way                                              | [Parkland College] Perimeter Rd | Dodds Park                            | Bike Route            |      |
| 24 | Parkland Way                                              | Greenbelt Bikeway               | West side of Dodds Park               | Bike Route            |      |
| 25 | Perimeter Road                                            | Parkland Way                    | Clayton Blvd                          | Bike Route            |      |
| 26 | Pipeline Trail                                            | Springfield Ave                 | Kirby Ave                             | Shared-Use Path       |      |
| 27 | Powell Park Path NE                                       | Powell Park Playground          | Sidewalk W of Bellerieve Dr           | Shared-Use Path       |      |
| 28 | Rail-Trail                                                | Mattis Ave                      | Country Fair Dr                       | Rail-Trail            |      |
| 29 | Rail-Trail                                                | State St                        | Mattis Ave                            | Rail-Trail            |      |
| 30 | Rail-Trail                                                | Country Fair Dr                 | Greenbelt Bikeway                     | Rail-Trail            |      |
| 31 | Rail-Trail                                                | Kaufman Park                    | Duncan Rd                             | Rail-Trail            |      |
| 32 | Springfield Avenue Corridor                               | Duncan Rd                       | Rising Rd                             | Rail-Trail            |      |
| 33 | Staley Road                                               | Boulder Ridge Dr                | Springfield Ave                       | Bike Lanes            |      |