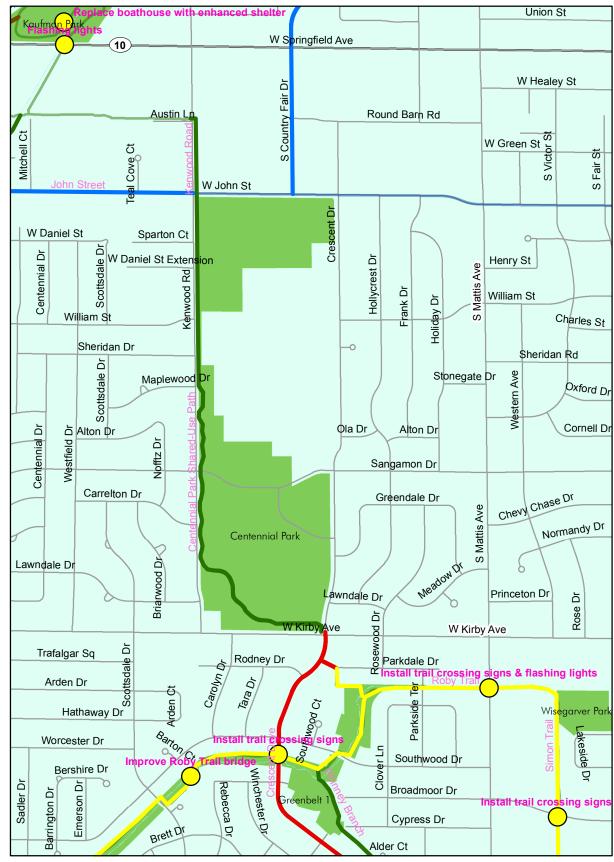

# Northeast Champaign Recommendations Map 1-21-2016

0.25

Northeast Champaign recommended trails & bikeways 1/25/16

|      | Northeast Champaign recommended trails | & bikeways 1/25/16           |                      |                       |      |
|------|----------------------------------------|------------------------------|----------------------|-----------------------|------|
| ID   | Name                                   | From                         | То                   | Recommended Facility  | Vote |
| 1    | Ashland Park NE Trail                  | Luria Ln                     | Olympian Dr          | Shared-Use Path       |      |
| 2    | Beardsley Park Trail widening          | Beardsley Ave                | Eureka St            | Widen Shared-Use Path |      |
| 3    | Boneyard Creek                         | Eureka St corridor           | Washington St        | Shared-Use Path       |      |
| 4    | Boneyard Creek Trail                   | Moreland Blvd corridor       | Bristol Park         | Shared-Use Path       |      |
|      | Boneyard Creek Trail                   | Washington St                | University Ave       | Shared-Use Path       |      |
|      | Boneyard Rail-Trail                    | Bradley Ave                  | Wesley Park          | Shared-Use Path       |      |
|      | Bradley Avenue                         | Neil St                      | State St             | Bike Lanes            |      |
|      | Bradley Avenue                         | Market St                    | Goodwin Ave          | Bike Lanes            |      |
|      | Bradley Avenue                         | Market St                    | Neil St              | Bike Lanes            |      |
|      | Bradley Avenue                         | State St                     | Mattis Ave           | Bike Lanes            |      |
|      | Bradley Avenue                         | Mattis Ave                   | Greenbelt Bikeway    | Bike Lanes            |      |
|      | Bradley Avenue Trail                   | Clock St                     | Red Oak Ct           | Shared-Use Path       |      |
|      | Church Street                          | Elm St                       | Miller Ave           | Bike Lanes            |      |
|      | Church Street                          |                              |                      | _                     |      |
|      |                                        | Randolph St                  | Elm St               | Sharrows              |      |
|      | Church Street                          | Miller Ave                   | Victor St            | Bike Lanes            |      |
|      | Clark Street                           | State St                     | Randolph St          | Bike Lanes            |      |
|      | Doisy Lane                             | Nobel Dr                     | Toalson Ln           | Shared-Use Path       |      |
|      | Doisy Lane                             | Toalson Ln                   | Stanley Ln           | Shared-Use Path       |      |
|      | Eisner Park Paths                      |                              | 1                    | Shared-Use Path       |      |
| 20   | Elm Street                             | Spalding Park                | Vine St              | Bike Route            |      |
| 21   | Eureka Street                          | Elm St                       | State St             | Bike Route            |      |
| 22   | Eureka Street                          | Market St                    | Neil St              | Bike Route            |      |
| 23   | Eureka Street                          | Randolph St                  | State St             | Bike Route            |      |
| 24   | Fourth Street                          | Grove St                     | Holts Dr             | Bike Lanes            |      |
| 25   | Garden Hills Drive                     | Garden Hills Park            |                      | Bike Route            |      |
| 26   | Garden Hills Drive                     | Hedge Rd                     | Bradley Ave          | Bike Route            |      |
| 27   | Garden Hills Drive corridor            | Railroad crossing            | Railroad crossing    | Widen Shared-Use Path |      |
|      | Garden Hills Rail-Trail                |                              |                      | Rail-Trail            |      |
|      | Glenn Park Trail                       | Miller Ave                   | Mattis Ave           | Shared-Use Path       |      |
|      | Grove Street                           | Fourth St                    | Wright St            | Bike Route            |      |
|      | Harris Avenue                          | Bradley Ave                  | Vine St              | Bike Route            |      |
|      | Hazel Park Loop Path                   | Bradley Ave                  | Neil St              | Shared-Use Path       |      |
|      | Holts Drive                            | ,                            |                      | Bike Route            |      |
|      |                                        | W terminus                   | Fourth St            |                       |      |
|      | Human Kinetics Park Path               | Human Kinetics Park driveway | Market St            | Shared-Use Path       |      |
|      | Interstate Drive                       | Mattis Ave                   | Neil St              | Bike Lanes            |      |
|      | Interstate Drive                       | Neil St                      | Market St            | Bike Lanes            |      |
| _    | Market Street                          | Apricot Dr                   | Bradley Ave          | Bike Lanes            |      |
|      | Market Street                          | Kenyon Rd                    | Apricot Dr           | Bike Lanes            |      |
|      | Market Street                          | Bradley Ave                  | Beardsley Ave        | Bike Lanes            |      |
|      | Market Street                          | Beardsley Ave                | Washington St        | Bike Lanes            |      |
| 41   | Menards East Entry Road                | Town Center Blvd             | Menards              | Shared-Use Path       |      |
| 42   | Miller Avenue                          | Church St                    | Glenn Park Dr        | Bike Route            |      |
| 43   | Miller Avenue                          | Washington St                | Glenn Park Dr        | Bike Route            |      |
| 44   | MLK Trail                              | Fourth St                    | Ash St               | Widen Shared-Use Path |      |
| 45   | MLK Trail Spur to Holts Drive          | MLK Trail                    | Holts Dr             | Shared-Use Path       |      |
| 46   | MLK Trail to Boneyard Creek Connector  |                              |                      | Shared-Use Path       |      |
| 47   | Moreland Boulevard corridor over I-74  | Marketview Dr                | Boneyard Creek       | Shared-Use Path       |      |
| 48   | Norfolk Southern Railroad              | Garden Hills RR ROW          | Boneyard Creek       | Rail-Trail            |      |
| 49   | Norfolk Southern Railroad              | Copper Slough                | Mattis Ave           | Shared-Use Path       |      |
| 50   | Rail-Trail                             | Mattis Ave                   | Country Fair Dr      | Rail-Trail            |      |
|      | Rail-Trail                             | Wright St                    | Fourth St            | Rail-Trail            |      |
| _    | Rail-Trail                             | MLK Trail                    | Boneyard Creek       | Rail-Trail            |      |
|      | Rail-Trail                             | State St                     | Mattis Ave           | Rail-Trail            |      |
|      | Russell Street                         | Church St                    | Canadian National RR | Bike Route            |      |
|      | Spalding Park Paths                    | Harris Ave                   | Spalding Park Path B | Shared-Use Path       |      |
|      | Spalding-Mini Park 8 Connector Trail   | Eureka St                    | Spalding Park        | Shared-Use Path       | +    |
|      | Town Center Park Connector Trail       |                              | Neil St              |                       |      |
|      |                                        | North Champaign Trail        |                      | Shared-Use Path       |      |
|      | University Avenue                      | Victor Ave                   | State St             | Bike Lanes            | +    |
|      | Victor Street                          | Glenn Park Dr                | University Ave       | Bike Route            |      |
|      | Vine Street                            | Randolph St                  | Harris Ave           | Bike Route            | -    |
|      | Washington Street                      | Wright St                    | Walnut St            | Bike Route            |      |
| 1 62 | Washington Street                      | Russell St                   | Miller Ave           | Bike Route            |      |

| 63 | White Street  | Wright St      | Second St      | Bike Lanes |  |
|----|---------------|----------------|----------------|------------|--|
| 64 | Wright Street | University Ave | Armory Ave     | Bike Lanes |  |
| 65 | Wright Street | Douglass Park  | University Ave | Bike Route |  |