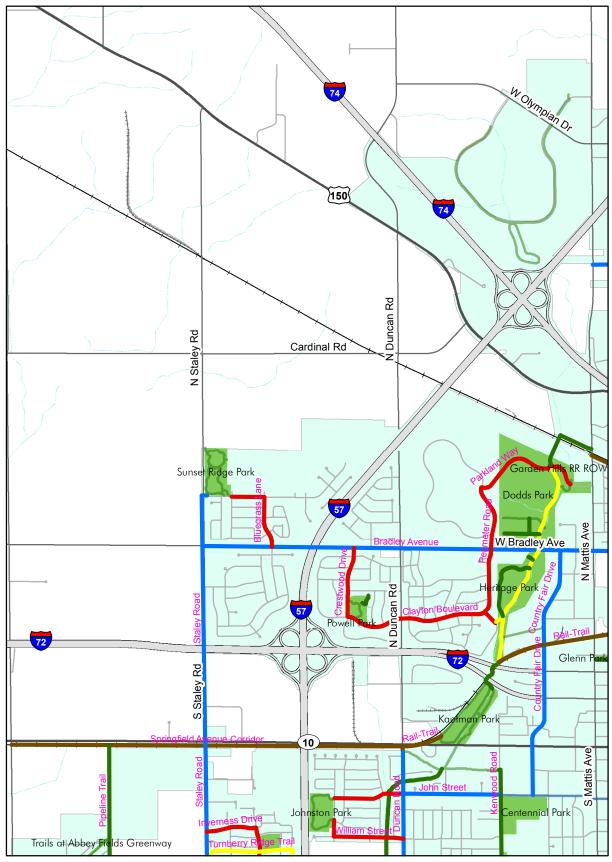

# Northeast Champaign Recommendations Map 1-21-2016

0.25

Northeast Champaign recommended trails & bikeways 1/25/16

|      | Northeast Champaign recommended trails | & bikeways 1/25/16           |                      |                       |      |
|------|----------------------------------------|------------------------------|----------------------|-----------------------|------|
| ID   | Name                                   | From                         | То                   | Recommended Facility  | Vote |
| 1    | Ashland Park NE Trail                  | Luria Ln                     | Olympian Dr          | Shared-Use Path       |      |
| 2    | Beardsley Park Trail widening          | Beardsley Ave                | Eureka St            | Widen Shared-Use Path |      |
| 3    | Boneyard Creek                         | Eureka St corridor           | Washington St        | Shared-Use Path       |      |
| 4    | Boneyard Creek Trail                   | Moreland Blvd corridor       | Bristol Park         | Shared-Use Path       |      |
|      | Boneyard Creek Trail                   | Washington St                | University Ave       | Shared-Use Path       |      |
|      | Boneyard Rail-Trail                    | Bradley Ave                  | Wesley Park          | Shared-Use Path       |      |
|      | Bradley Avenue                         | Neil St                      | State St             | Bike Lanes            |      |
|      | Bradley Avenue                         | Market St                    | Goodwin Ave          | Bike Lanes            |      |
|      | Bradley Avenue                         | Market St                    | Neil St              | Bike Lanes            |      |
|      | Bradley Avenue                         | State St                     | Mattis Ave           | Bike Lanes            |      |
|      | Bradley Avenue                         | Mattis Ave                   | Greenbelt Bikeway    | Bike Lanes            |      |
|      | Bradley Avenue Trail                   | Clock St                     | Red Oak Ct           | Shared-Use Path       |      |
|      | Church Street                          | Elm St                       | Miller Ave           | Bike Lanes            |      |
|      | Church Street                          |                              |                      | _                     |      |
|      |                                        | Randolph St                  | Elm St               | Sharrows              |      |
|      | Church Street                          | Miller Ave                   | Victor St            | Bike Lanes            |      |
|      | Clark Street                           | State St                     | Randolph St          | Bike Lanes            |      |
|      | Doisy Lane                             | Nobel Dr                     | Toalson Ln           | Shared-Use Path       |      |
|      | Doisy Lane                             | Toalson Ln                   | Stanley Ln           | Shared-Use Path       |      |
|      | Eisner Park Paths                      |                              | 1                    | Shared-Use Path       |      |
| 20   | Elm Street                             | Spalding Park                | Vine St              | Bike Route            |      |
| 21   | Eureka Street                          | Elm St                       | State St             | Bike Route            |      |
| 22   | Eureka Street                          | Market St                    | Neil St              | Bike Route            |      |
| 23   | Eureka Street                          | Randolph St                  | State St             | Bike Route            |      |
| 24   | Fourth Street                          | Grove St                     | Holts Dr             | Bike Lanes            |      |
| 25   | Garden Hills Drive                     | Garden Hills Park            |                      | Bike Route            |      |
| 26   | Garden Hills Drive                     | Hedge Rd                     | Bradley Ave          | Bike Route            |      |
| 27   | Garden Hills Drive corridor            | Railroad crossing            | Railroad crossing    | Widen Shared-Use Path |      |
|      | Garden Hills Rail-Trail                |                              |                      | Rail-Trail            |      |
|      | Glenn Park Trail                       | Miller Ave                   | Mattis Ave           | Shared-Use Path       |      |
|      | Grove Street                           | Fourth St                    | Wright St            | Bike Route            |      |
|      | Harris Avenue                          | Bradley Ave                  | Vine St              | Bike Route            |      |
|      | Hazel Park Loop Path                   | Bradley Ave                  | Neil St              | Shared-Use Path       |      |
|      | Holts Drive                            | ,                            |                      | Bike Route            |      |
|      |                                        | W terminus                   | Fourth St            |                       |      |
|      | Human Kinetics Park Path               | Human Kinetics Park driveway | Market St            | Shared-Use Path       |      |
|      | Interstate Drive                       | Mattis Ave                   | Neil St              | Bike Lanes            |      |
|      | Interstate Drive                       | Neil St                      | Market St            | Bike Lanes            |      |
| _    | Market Street                          | Apricot Dr                   | Bradley Ave          | Bike Lanes            |      |
|      | Market Street                          | Kenyon Rd                    | Apricot Dr           | Bike Lanes            |      |
|      | Market Street                          | Bradley Ave                  | Beardsley Ave        | Bike Lanes            |      |
|      | Market Street                          | Beardsley Ave                | Washington St        | Bike Lanes            |      |
| 41   | Menards East Entry Road                | Town Center Blvd             | Menards              | Shared-Use Path       |      |
| 42   | Miller Avenue                          | Church St                    | Glenn Park Dr        | Bike Route            |      |
| 43   | Miller Avenue                          | Washington St                | Glenn Park Dr        | Bike Route            |      |
| 44   | MLK Trail                              | Fourth St                    | Ash St               | Widen Shared-Use Path |      |
| 45   | MLK Trail Spur to Holts Drive          | MLK Trail                    | Holts Dr             | Shared-Use Path       |      |
| 46   | MLK Trail to Boneyard Creek Connector  |                              |                      | Shared-Use Path       |      |
| 47   | Moreland Boulevard corridor over I-74  | Marketview Dr                | Boneyard Creek       | Shared-Use Path       |      |
| 48   | Norfolk Southern Railroad              | Garden Hills RR ROW          | Boneyard Creek       | Rail-Trail            |      |
| 49   | Norfolk Southern Railroad              | Copper Slough                | Mattis Ave           | Shared-Use Path       |      |
| 50   | Rail-Trail                             | Mattis Ave                   | Country Fair Dr      | Rail-Trail            |      |
|      | Rail-Trail                             | Wright St                    | Fourth St            | Rail-Trail            |      |
| _    | Rail-Trail                             | MLK Trail                    | Boneyard Creek       | Rail-Trail            |      |
|      | Rail-Trail                             | State St                     | Mattis Ave           | Rail-Trail            |      |
|      | Russell Street                         | Church St                    | Canadian National RR | Bike Route            |      |
|      | Spalding Park Paths                    | Harris Ave                   | Spalding Park Path B | Shared-Use Path       |      |
|      | Spalding-Mini Park 8 Connector Trail   | Eureka St                    | Spalding Park        | Shared-Use Path       | +    |
|      | Town Center Park Connector Trail       |                              | Neil St              |                       |      |
|      |                                        | North Champaign Trail        |                      | Shared-Use Path       |      |
|      | University Avenue                      | Victor Ave                   | State St             | Bike Lanes            | +    |
|      | Victor Street                          | Glenn Park Dr                | University Ave       | Bike Route            |      |
|      | Vine Street                            | Randolph St                  | Harris Ave           | Bike Route            | -    |
|      | Washington Street                      | Wright St                    | Walnut St            | Bike Route            |      |
| 1 62 | Washington Street                      | Russell St                   | Miller Ave           | Bike Route            |      |

| 63 | White Street  | Wright St      | Second St      | Bike Lanes |  |
|----|---------------|----------------|----------------|------------|--|
| 64 | Wright Street | University Ave | Armory Ave     | Bike Lanes |  |
| 65 | Wright Street | Douglass Park  | University Ave | Bike Route |  |