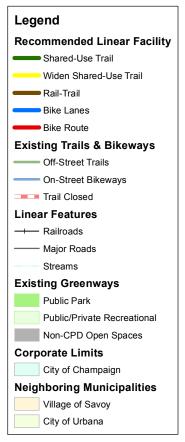

Two **existing conditions maps** are provided for your reference:

- 1. Existing Trails Map
- 2. Existing Park Classification Map