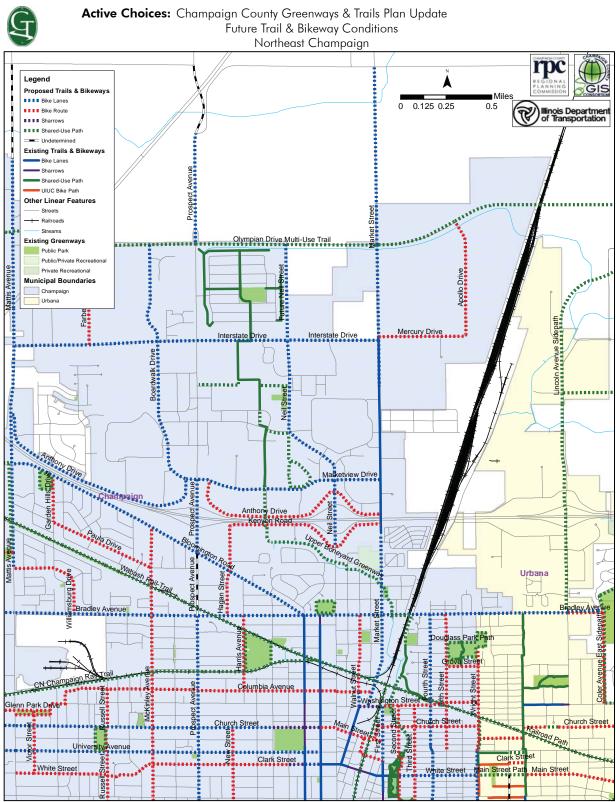

This plan lists each participating agency's projects identified from their own plans. These projects were then prioritized according to how well they comply with this plan's goals and objectives. While this prioritization will not likely affect what individual agencies already planned, it can serve as a guide to development once those projects have been implemented or deemed infeasible. Maps 24 through 39 illustrate the proposed greenways and trails system.