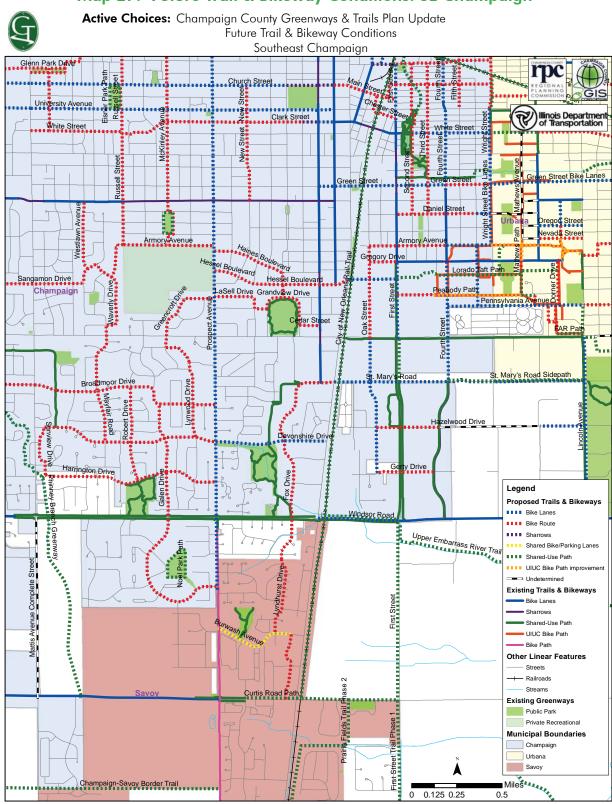

This plan lists each participating agency's projects identified from their own plans. These projects were then prioritized according to how well they comply with this plan's goals and objectives. While this prioritization will not likely affect what individual agencies already planned, it can serve as a guide to development once those projects have been implemented or deemed infeasible. Maps 24 through 39 illustrate the proposed greenways and trails system.