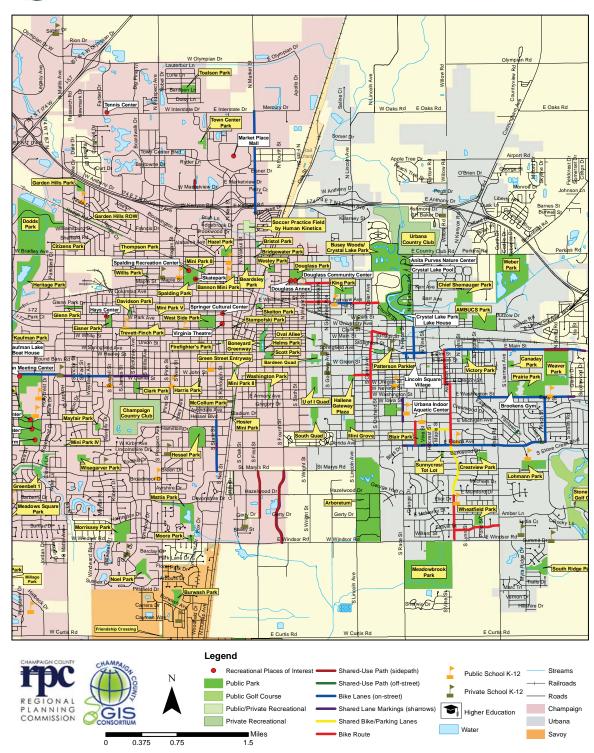

Map 23: 2013 Champaign-Urbana Trail & Bikeway Projects

### **Active Choices**

Champaign County Greenways & Trails Plan

2013 Trail & Bikeway Projects Map Existing Conditions: Greenways & Trails