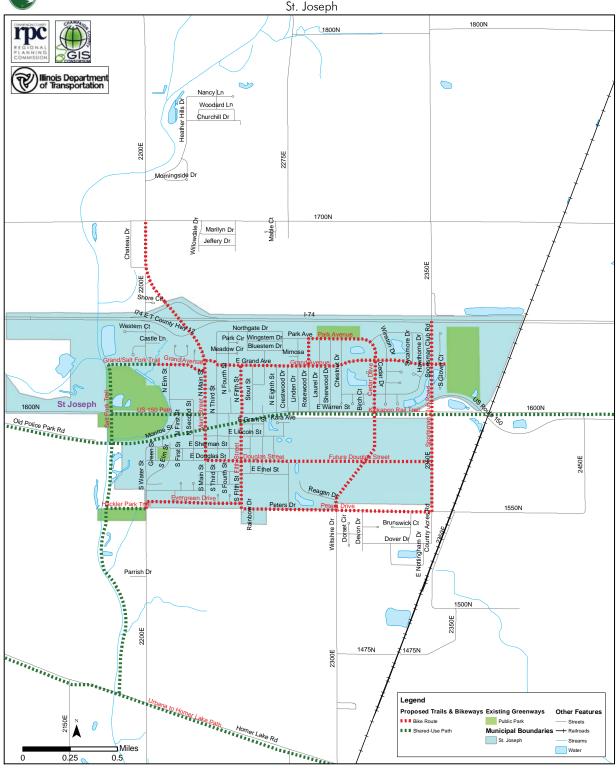

#### 1. GA = Geographic Area Abbreviation

- a. CC = Champaign County
- b. CH = City of Champaign
- c. UR = City of Urbana
- d. MA = Village of Mahomet
- e. RT = Village of Rantoul
- f. SA = Village of Savoy
- g. SJ = Village of St. Joseph
- h. BO = Village of Bondville
- i. FI = Village of Fisher
- j. GI = Village of Gifford
- k. HO = Village of Homer
- I. LU = Village of Ludlow
- m. SI = Village of Sidney
- n. TB = Village of Thomasboro
- o. TO = Village of Tolono