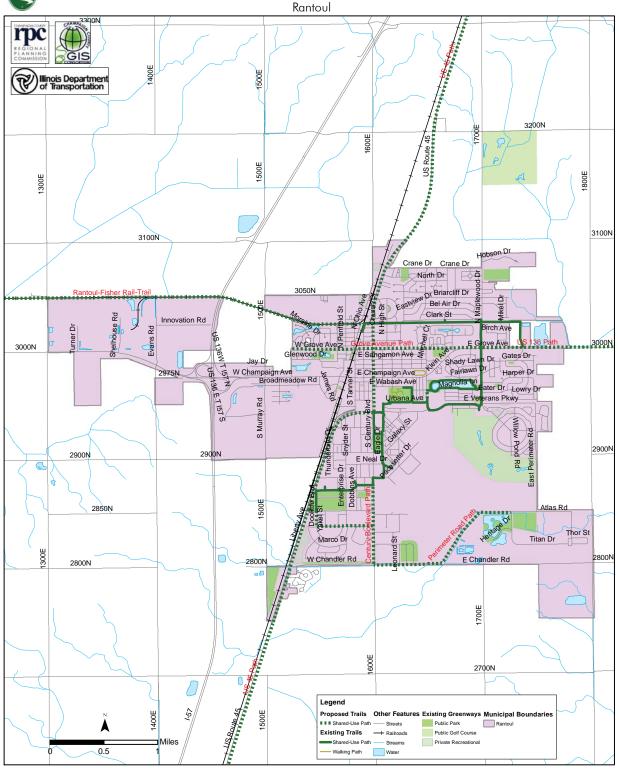

#### Rantoul

The **Village of Rantoul** added 1.8 miles of shared-use paths in 2013.

The Old Fisher Farmer's Shared-Use Path is a 1.8 mile off-street shared-use path that runs north on the Lon Drive corridor from US 136, west along the former Illinois Central Gulf Railroad corridor, and south along the Canadian National Railroad to Campbell Avenue. This includes spurs to Kenneth Drive and Bel Place. This is a Rails-to-Trails conversion.