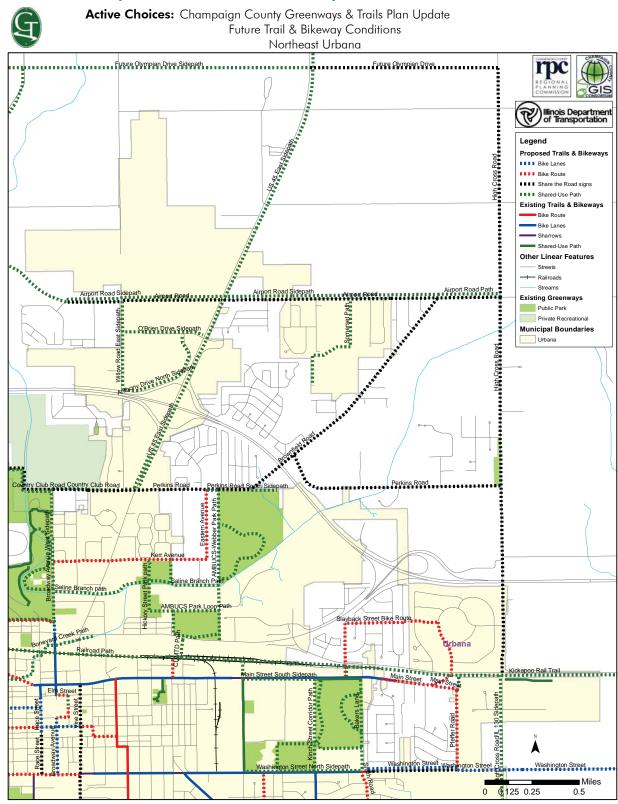

This plan lists each participating agency's projects identified from their own plans. These projects were then prioritized according to how well they comply with this plan's goals and objectives. While this prioritization will not likely affect what individual agencies already planned, it can serve as a guide to development once those projects have been implemented or deemed infeasible. Maps 24 through 39 illustrate the proposed greenways and trails system.