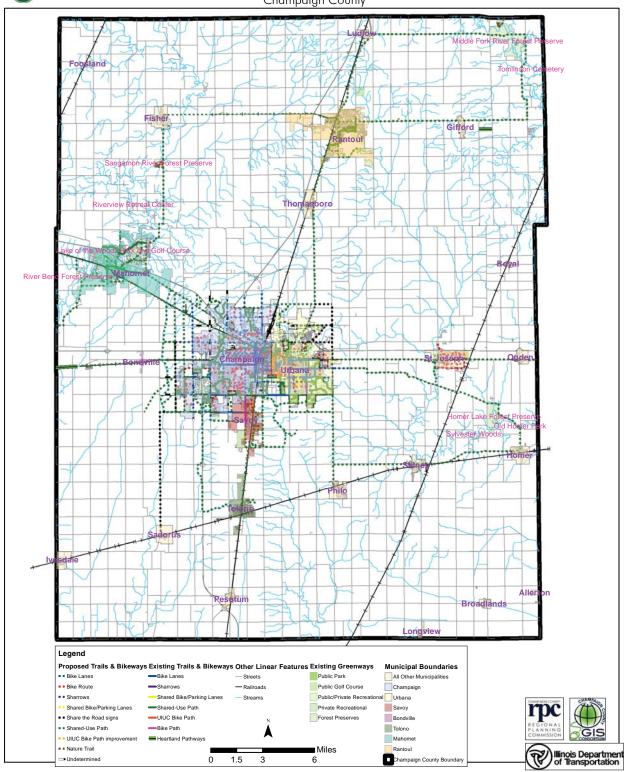

This plan lists each participating agency's projects identified from their own plans. These projects were then prioritized according to how well they comply with this plan's goals and objectives. While this prioritization will not likely affect what individual agencies already planned, it can serve as a guide to development once those projects have been implemented or deemed infeasible. Maps 24 through 39 illustrate the proposed greenways and trails system.