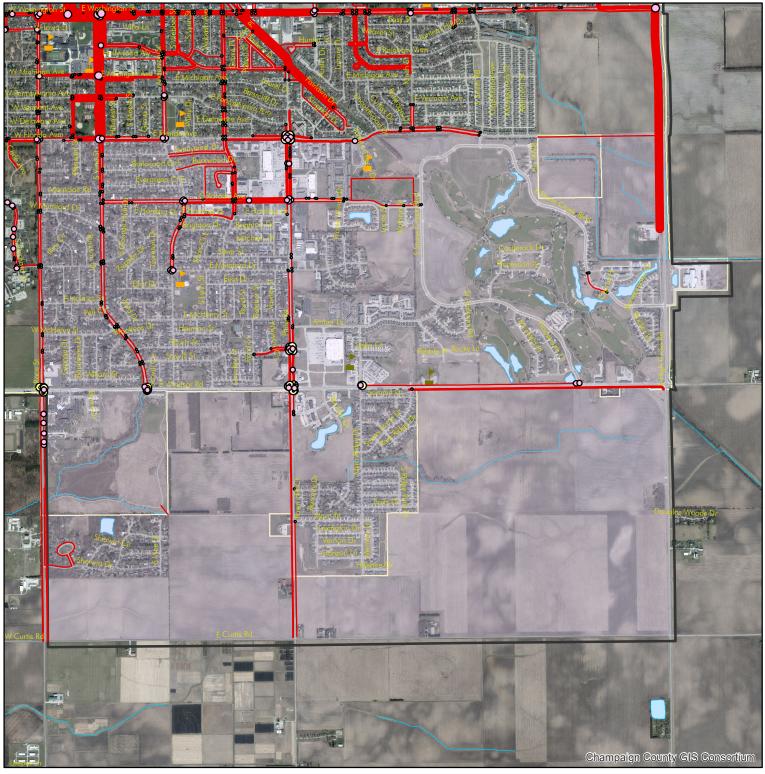

# Fall 2018 Public Input Votes

Fall 2018 Public Input Votes -North & Northeast Urbana

Ν

Crosswalks (10-17 votes)
Crosswalks (1-9 votes)
Curb Ramps (10-27 votes)
Curb Ramps (1-9 votes)
Pedestrian Signals (10 votes)
Pedestrian Signals (1-9 votes)

## Street Segments:

| ID | Neighborhood           | Street                       | Side of Road | From             | То                    | Total Votes |
|----|------------------------|------------------------------|--------------|------------------|-----------------------|-------------|
| 1  | West & Downtown        | Washington Street            | South        | Broadway Ave     | Vine St               | 27          |
| 2  | Central Urbana         | Washington Street            | South        | Vine St          | Maple St              | 17          |
| 3  | Central Urbana         | Vine Street                  | East         | Oregon St        | Fairlawn Dr           | 16          |
| 4  | West & Downtown        | Washington Street            | North        | Walnut St        | Vine St               | 16          |
| 5  | Central Urbana         | Washington Street            | North        | Vine St          | Urbana Ave            | 16          |
| 6  | East Urbana            | Kickapoo Rail Trail corridor | N/A          | Smith Rd         | Main St               | 15          |
| 7  | West & Downtown        | Vine Street                  | West         | Washington St    | Michigan Ave          | 15          |
| 8  | East Urbana            | Kickapoo Rail Trail corridor | N/A          | Maple St         | Smith Rd              | 14          |
| 9  | West & Downtown        | Vine Street                  | West         | Nevada St        | Washington St         | 14          |
| 10 | West & Downtown        | Washington Street            | North        | Broadway Ave     | Walnut St             | 14          |
| 11 | West & Downtown        | Broadway Avenue              | Both         | Oregon St        | Washington St         | 13          |
| 12 | West & Downtown        | Washington Street            | North        | Race St          | Broadway Ave          | 13          |
| 13 | West & Downtown        | Washington Street            | South        | Race St          | Broadway Ave          | 13          |
| 14 | East Urbana            | High Cross Road              | West         | Washington St    | Riggs Brewery         | 12          |
| 15 | East Urbana            | Philo Road                   | East         | Washington St    | Fairlawn Dr           | 12          |
| 16 | West & Downtown        | Vine Street                  | West         | Pennsylvania Ave | Florida Ave           | 11          |
| 17 | Crystal Lake/King Park | Broadway Avenue              | Both         | Park St          | University Ave        | 10          |
| 18 | Central Urbana         | Vine Street                  | East         | Michigan Ave     | Pennsylvania Ave      | 10          |
| 19 | West & Downtown        | Vine Street                  | West         | Michigan Ave     | Pennsylvania Ave      | 10          |
| 20 | Crystal Lake/King Park | University Avenue            | North        | Broadway Ave     | Cunningham Ave        | 9           |
| 21 | West & Downtown        | University Avenue            | South        | Broadway Ave     | Cunningham Ave        | 9           |
| 22 | Central Urbana         | Vine Street                  | East         | Green St         | Illinois St           | 9           |
| 23 | West & Downtown        | Vine Street                  | West         | Green St         | Illinois St           | 9           |
| 24 | Central Urbana         | Vine Street                  | East         | Pennsylvania Ave | Florida Ave           | 9           |
| 25 | Northeast Urbana       | Beringer Circle              | Both         | Rutherford Dr    | University Ave        | 8           |
| 26 | University District    | Florida Avenue               | South        | Lincoln Ave      | Orchard St            | 8           |
| 27 | Crystal Lake/King Park | Kickapoo Rail Trail corridor | N/A          | Lincoln Ave      | Market St (Champaign) | 8           |

| ID | Neighborhood           | Street              | Side of Road | From           | То             | Total Votes |
|----|------------------------|---------------------|--------------|----------------|----------------|-------------|
| 28 | East Urbana            | Main Street         | North        | University Ave | Smith Rd       | 8           |
| 29 | Crystal Lake/King Park | University Avenue   | North        | Race St        | Broadway Ave   | 8           |
| 30 | West & Downtown        | University Avenue   | South        | Race St        | Broadway Ave   | 8           |
| 31 | Northeast Urbana       | University Avenue   | North        | Cunningham Ave | Maple St       | 8           |
| 32 | Central Urbana         | University Avenue   | South        | Cunningham Ave | Maple St       | 8           |
| 33 | Central Urbana         | University Avenue   | South        | Maple St       | Guardian Dr    | 8           |
| 34 | Northeast Urbana       | University Avenue   | North        | Abbey Rd       | High Cross Rd  | 8           |
| 35 | East Urbana            | University Avenue   | South        | Smith Rd       | High Cross Rd  | 8           |
| 36 | West & Downtown        | Boneyard Creek      | N/A          | Main St        | Lincoln Ave    | 7           |
| 37 | Crystal Lake/King Park | Broadway Avenue     | West         | Stebbins Dr    | Park St        | 7           |
| 38 | Crystal Lake/King Park | Cunningham Avenue   | West         | University Ave | Park St        | 7           |
| 39 | Northeast Urbana       | Cunningham Avenue   | East         | University Ave | Park St        | 7           |
| 40 | University District    | Lincoln Avenue      | West         | University Ave | Clark St       | 7           |
| 41 | West & Downtown        | Lincoln Avenue      | East         | University Ave | Clark St       | 7           |
| 42 | West & Downtown        | Main Street         | North        | Race St        | Central Ave    | 7           |
| 43 | West & Downtown        | Pennsylvania Avenue | South        | Vine St        | Broadway Ave   | 7           |
| 44 | Crystal Lake/King Park | University Avenue   | North        | Goodwin Ave    | Lincoln Ave    | 7           |
| 45 | Central Urbana         | Vine Street         | East         | Elm St         | Green St       | 7           |
| 46 | West & Downtown        | Vine Street         | West         | Elm St         | Green St       | 7           |
| 47 | Central Urbana         | Vine Street         | East         | Fairlawn Dr    | Michigan Ave   | 7           |
| 48 | Crystal Lake/King Park | Broadway Avenue     | East         | Stebbins Dr    | Park St        | 6           |
| 49 | West & Downtown        | Broadway Avenue     | Both         | University Ave | Water St       | 6           |
| 50 | Crystal Lake/King Park | Lincoln Avenue      | Both         | Park St        | University Ave | 6           |
| 51 | University District    | Lincoln Avenue      | West         | Clark St       | Main St        | 6           |
| 52 | West & Downtown        | Lincoln Avenue      | East         | Clark St       | Main St        | 6           |
| 53 | West & Downtown        | Main Street         | South        | Race St        | Cedar St       | 6           |
| 54 | West & Downtown        | Springfield Avenue  | North        | Main St        | McCullough St  | 6           |
| 55 | Crystal Lake/King Park | University Avenue   | North        | Lincoln Ave    | Busey Ave      | 6           |
| 56 | University District    | University Avenue   | South        | Gregory St     | Lincoln Ave    | 6           |

| ID | Neighborhood           | Street                   | Side of Road | From               | То                | Total Votes |
|----|------------------------|--------------------------|--------------|--------------------|-------------------|-------------|
| 57 | West & Downtown        | University Avenue        | South        | Lincoln Ave        | Busey Ave         | 6           |
| 58 | Northeast Urbana       | University Avenue        | North        | Cottage Grove Ave  | Lierman Ave       | 6           |
| 59 | East Urbana            | Washington Street        | South        | Philo Rd           | Lierman Ave       | 6           |
| 60 | Crystal Lake/King Park | Busey Woods Trail        | N/A          | Country Club Rd    | Coler Ave         | 5           |
| 61 | Central Urbana         | Green Street             | Both         | Vine St            | Urbana Ave        | 5           |
| 62 | East Urbana            | Kickapoo Rail Trail      | N/A          | Main St            | High Cross Rd     | 5           |
| 63 | West & Downtown        | Lincoln Avenue           | East         | Main St            | Stoughton St      | 5           |
| 64 | University District    | Lincoln Avenue           | West         | Nevada St          | Pennsylvania Ave  | 5           |
| 65 | West & Downtown        | Main Street              | South        | Springfield Ave    | McCullough St     | 5           |
| 66 | East Urbana            | Main Street Spur         | South        | University Ave/KRT | Main St           | 5           |
| 67 | Crystal Lake/King Park | Park Street              | Both         | Broadway Ave       | Race St           | 5           |
| 68 | University District    | St. Mary's Road corridor | N/A          | Orchard St         | Lincoln Ave       | 5           |
| 69 | Northeast Urbana       | University Avenue        | North        | Hickory St         | Cottage Grove Ave | 5           |
| 70 | West & Downtown        | Vine Street              | West         | University Ave     | Water St          | 5           |
| 71 | Central Urbana         | Vine Street              | East         | University Ave     | Water St          | 5           |
| 72 | East Urbana            | Washington Street        | North        | Glover Ave         | Lierman Ave       | 5           |
| 73 | West & Downtown        | Broadway Avenue          | East         | Pennsylvania Ave   | Florida Ave       | 4           |
| 74 | South Urbana           | Colorado Avenue          | North        | Cottage Grove Ave  | Philo Rd          | 4           |
| 75 | South Urbana           | Colorado Avenue          | South        | Cottage Grove Ave  | Philo Rd          | 4           |
| 76 | Crystal Lake/King Park | Country Club Road        | Both         | Division Ave       | Broadway Ave      | 4           |
| 77 | Crystal Lake/King Park | Cunningham Avenue        | West         | Kenyon Rd          | Country Club Rd   | 4           |
| 78 | Northeast Urbana       | Cunningham Avenue        | East         | Kenyon Rd          | Perkins Rd        | 4           |
| 79 | Central Urbana         | Green Street             | Both         | Walnut St          | Vine St           | 4           |
| 80 | University District    | Lincoln Avenue           | West         | Main St            | Stoughton St      | 4           |
| 81 | University District    | Lincoln Avenue           | West         | Illinois St        | Oregon St         | 4           |
| 82 | University District    | Main Street              | Both         | Gregory St         | Lincoln Ave       | 4           |
| 83 | West & Downtown        | Main Street              | Both         | Lincoln Ave        | Busey Ave         | 4           |
| 84 | East Urbana            | Main Street              | North        | Poplar St          | Smith Rd          | 4           |
| 85 | Central Urbana         | Michigan Avenue          | North        | Anderson St        | Vine St           | 4           |

|     |                        |                      |              | _                |                   | -           |
|-----|------------------------|----------------------|--------------|------------------|-------------------|-------------|
| ID  | Neighborhood           | Street               | Side of Road | From             | То                | Total Votes |
| 86  | Central Urbana         | Michigan Avenue      | South        | Maple St         | Vine St           | 4           |
| 87  | West & Downtown        | Michigan Avenue      | North        | Vine St          | Broadway Ave      | 4           |
| 88  | West & Downtown        | Michigan Avenue      | South        | Vine St          | Broadway Ave      | 4           |
| 89  | Central Urbana         | Pennsylvania Avenue  | North        | Maple St         | Vine St           | 4           |
| 90  | Central Urbana         | Pennsylvania Avenue  | South        | Hillcrest St     | Vine St           | 4           |
| 91  | West & Downtown        | Pennsylvania Avenue  | North        | Vine St          | Broadway Ave      | 4           |
| 92  | East Urbana            | Philo Road           | East         | Briarcliff Dr    | Florida Ave       | 4           |
| 93  | South Urbana           | Philo Road           | West         | Florida Ave      | Colorado Ave      | 4           |
| 94  | South Urbana           | Philo Road           | East         | Florida Ave      | Colorado Ave      | 4           |
| 95  | Crystal Lake/King Park | Race Street          | Both         | Park St          | University Ave    | 4           |
| 96  | West & Downtown        | Race Street          | Both         | University Ave   | Griggs St         | 4           |
| 97  | Crystal Lake/King Park | University Avenue    | North        | Lake St          | Race St           | 4           |
| 98  | West & Downtown        | University Avenue    | South        | Lake St          | Race St           | 4           |
| 99  | Northeast Urbana       | University Avenue    | North        | Maple St         | Sycamore St       | 4           |
| 100 | Central Urbana         | Urbana Avenue        | Both         | High St          | Illinois St       | 4           |
| 101 | Central Urbana         | Vine Street          | East         | Main St          | Elm St            | 4           |
| 102 | West & Downtown        | Vine Street          | West         | Main St          | Elm St            | 4           |
| 103 | West & Downtown        | Vine Street          | West         | California Ave   | Oregon St         | 4           |
| 104 | Central Urbana         | Washington Street    | Both         | Grove St         | Anderson St       | 4           |
| 105 | Central Urbana         | Washington Street    | Both         | Anderson St      | Webber St         | 4           |
| 106 | Central Urbana         | Washington Street    | North        | Poplar St        | Glover Ave        | 4           |
| 107 | East Urbana            | Washington Street    | North        | Lierman Ave      | Kinch St          | 4           |
| 108 | Central Urbana         | Anderson Street      | Both         | Washington St    | Fairlawn Dr       | 3           |
| 109 | East Urbana            | Art Bartell Road     | Both         | Main St          | Lierman Ave       | 3           |
| 110 | South Urbana           | Colorado Avenue      | North        | Larch Pl         | Cottage Grove Ave | 3           |
| 111 | South Urbana           | Colorado Avenue      | South        | Anderson St      | Cottage Grove Ave | 3           |
| 112 | Central Urbana         | Cottage Grove Avenue | Both         | Main St          | Green St          | 3           |
| 113 | South Urbana           | Cottage Grove Avenue | West         | Glenwood Oaks Ct | Colorado Ave      | 3           |
| 114 | South Urbana           | Cottage Grove Avenue | East         | Florida Ave      | Colorado Ave      | 3           |

| ID  | Neighborhood           | Street                       | Side of Road | From              | То                | Total Votes |
|-----|------------------------|------------------------------|--------------|-------------------|-------------------|-------------|
| 115 | East Urbana            | Country Squire Drive         | Both         | Washington St     | Hunter St         | 3           |
| 116 | East Urbana            | Country Squire Drive         | Both         | Hunter St         | Kinch St          | 3           |
| 117 | Crystal Lake/King Park | Cunningham Avenue            | West         | I-74 EB ramps     | Kenyon Rd         | 3           |
| 118 | Northeast Urbana       | Cunningham Avenue            | East         | I-74 EB ramps     | Kenyon Rd         | 3           |
| 119 | Crystal Lake/King Park | Cunningham Avenue            | West         | Country Club Rd   | Kerr Ave          | 3           |
| 120 | Northeast Urbana       | Cunningham Avenue            | East         | Perkins Rd        | Kerr Ave          | 3           |
| 121 | Crystal Lake/King Park | Cunningham Avenue            | West         | Kerr Ave          | Barr Ave          | 3           |
| 122 | Northeast Urbana       | Cunningham Avenue            | East         | Kerr Ave          | Crystal Lake Dr   | 3           |
| 123 | Central Urbana         | Fairlawn Drive               | North        | Anderson St       | Webber St         | 3           |
| 124 | Central Urbana         | Fairlawn Drive               | South        | Anderson St       | Hawthorne Dr      | 3           |
| 125 | South Urbana           | Florida Avenue               | South        | Anderson St       | Vine St           | 3           |
| 126 | West & Downtown        | Florida Avenue               | North        | Vine St           | Broadway Ave      | 3           |
| 127 | West & Downtown        | Florida Avenue               | South        | Vine St           | Pleasant St       | 3           |
| 128 | Central Urbana         | Florida Avenue               | North        | Linden Dr         | Philo Rd          | 3           |
| 129 | South Urbana           | Florida Avenue               | South        | Cottage Grove Ave | Philo Rd          | 3           |
| 130 | South Urbana           | Florida Avenue               | South        | Philo Rd          | James Cherry Dr   | 3           |
| 131 | East Urbana            | Florida Avenue               | North        | Philo Rd          | Adams St          | 3           |
| 132 | Crystal Lake/King Park | Kenyon Road                  | Both         | Willow Rd         | Cunningham Ave    | 3           |
| 133 | Northeast Urbana       | Kenyon Road                  | Both         | Cunningham Ave    | Clifford Dr       | 3           |
| 134 | Northeast Urbana       | Kerr Avenue                  | Both         | Cunningham Ave    | Carroll Ave       | 3           |
| 135 | West & Downtown        | Kickapoo Rail Trail corridor | N/A          | Busey Ave         | Lincoln Ave       | 3           |
| 136 | West & Downtown        | Lincoln Avenue               | East         | Nevada St         | Iowa St           | 3           |
| 137 | West & Downtown        | Lincoln Avenue               | East         | California Ave    | Nevada St         | 3           |
| 138 | Crystal Lake/King Park | Lincoln Avenue               | East         | Killarney St      | Kettering Park Dr | 3           |
| 139 | Central Urbana         | Main Street                  | Both         | Maple St (N)      | Maple St (S)      | 3           |
| 140 | Central Urbana         | Main Street                  | Both         | Maple St (S)      | Urbana Ave        | 3           |
| 141 | Central Urbana         | Main Street                  | Both         | Cottage Grove Ave | Lynn St           | 3           |
| 142 | Central Urbana         | Main Street                  | Both         | Urbana Ave        | Vine St           | 3           |
| 143 | Central Urbana         | Maple Street                 | Both         | Main St           | University Ave    | 3           |

| ID  | Neighborhood           | Street                | Side of Road | From              | То                | Total Votes |
|-----|------------------------|-----------------------|--------------|-------------------|-------------------|-------------|
| 144 | University District    | Oregon Street         | Both         | Gregory St        | Lincoln Ave       | 3           |
| 145 | West & Downtown        | Oregon Street         | Both         | Lincoln Ave       | Busey Ave         | 3           |
| 146 | Central Urbana         | Philo Road            | West         | Pennsylvania Ave  | Florida Ave       | 3           |
| 147 | South Urbana           | Philo Road            | West         | Scovill St        | Windsor Rd        | 3           |
| 148 | South Urbana           | Philo Road            | East         | Scovill St        | Windsor Rd        | 3           |
| 149 | West & Downtown        | Race Street           | East         | Water St          | Main St           | 3           |
| 150 | South Urbana           | Vine Street           | West         | Florida Ave       | Montclair Rd      | 3           |
| 151 | South Urbana           | Vine Street           | East         | Florida Ave       | Sunnycrest Ct W   | 3           |
| 152 | West & Downtown        | Vine Street           | West         | Oregon St         | Nevada St         | 3           |
| 153 | Central Urbana         | Vine Street           | East         | California Ave    | Oregon St         | 3           |
| 154 | Central Urbana         | Washington Street     | North        | Urbana Ave        | Maple St          | 3           |
| 155 | Central Urbana         | Washington Street     | Both         | Maple St          | Grove St          | 3           |
| 156 | Central Urbana         | Washington Street     | Both         | Webber St         | Lynn St           | 3           |
| 157 | Central Urbana         | Washington Street     | Both         | Lynn St           | Wabash Ave        | 3           |
| 158 | Central Urbana         | Washington Street     | Both         | Wabash Ave        | Cottage Grove Ave | 3           |
| 159 | Central Urbana         | Washington Street     | Both         | Cottage Grove Ave | Philo Rd          | 3           |
| 160 | Central Urbana         | Washington Street     | North        | Philo Rd          | Poplar St         | 3           |
| 161 | East Urbana            | Washington Street     | South        | Lanore Dr         | Country Squire Dr | 3           |
| 162 | East Urbana            | Washington Street     | South        | Country Squire Dr | Rainbow View Dr   | 3           |
| 163 | East Urbana            | Washington Street     | North        | Kinch St          | Dodson Dr         | 3           |
| 164 | East Urbana            | Washington Street     | South        | Kinch St          | Smith Rd          | 3           |
| 165 | South Urbana           | Windsor Road          | South        | Susan Stone Dr    | High Cross Rd     | 3           |
| 166 | Crystal Lake/King Park | AMBUCS Park West Path | N/A          |                   |                   | 2           |
| 167 | Central Urbana         | Anderson Street       | Both         | Oregon St         | Washington St     | 2           |
| 168 | Central Urbana         | Anderson Street       | West         | Fairlawn Dr       | Hollywood Aly     | 2           |
| 169 | Central Urbana         | Anderson Street       | East         | Fairlawn Dr       | Hawthorne Dr      | 2           |
| 170 | Crystal Lake/King Park | Broadway Avenue       | Both         | Kerr Ave          | Stebbins Dr       | 2           |
| 171 | Crystal Lake/King Park | Church Street         | N/A          | Lincoln Ave       | Harvey St         | 2           |
| 172 | Northeast Urbana       | Cottage Grove Avenue  | Both         | North Terminus    | Park St           | 2           |

| ID  | Neighborhood           | Street               | Side of Road | From              | То                | Total Votes |
|-----|------------------------|----------------------|--------------|-------------------|-------------------|-------------|
| 173 | Northeast Urbana       | Cottage Grove Avenue | Both         | Park St           | University Ave    | 2           |
| 174 | Central Urbana         | Cottage Grove Avenue | Both         | Green St          | Florida Ave       | 2           |
| 175 | South Urbana           | Cottage Grove Avenue | West         | Colorado Ave      | Harding Dr        | 2           |
| 176 | South Urbana           | Cottage Grove Avenue | East         | Colorado Ave      | Harding Dr        | 2           |
| 177 | Crystal Lake/King Park | Country Club Road    | Both         | Tom Powell Dr     | Division Ave      | 2           |
| 178 | Crystal Lake/King Park | Country Club Road    | Both         | Broadway Ave      | Coler Ave         | 2           |
| 179 | Crystal Lake/King Park | Cunningham Avenue    | West         | Crystal Lake Dr   | Park St           | 2           |
| 180 | Northeast Urbana       | Cunningham Avenue    | East         | Crystal Lake Dr   | Park St           | 2           |
| 181 | Central Urbana         | Fairlawn Drive       | Both         | Vine St           | Anderson St       | 2           |
| 182 | Central Urbana         | Fairlawn Drive       | North        | Webber St         | Lynn St           | 2           |
| 183 | Central Urbana         | Fairlawn Drive       | North        | Eastern Dr        | Philo Rd          | 2           |
| 184 | Central Urbana         | Fairlawn Drive       | South        | Cottage Grove Ave | Philo Rd          | 2           |
| 185 | East Urbana            | Fairlawn Drive       | North        | Philo Rd          | Adams St          | 2           |
| 186 | East Urbana            | Fairlawn Drive       | South        | Philo Rd          | Jackson Rd        | 2           |
| 187 | University District    | Florida Avenue       | South        | Race St           | Carle Ave         | 2           |
| 188 | Central Urbana         | Florida Avenue       | North        | Hillcrest St      | Vine St           | 2           |
| 189 | West & Downtown        | Florida Avenue       | North        | Busey Ave         | Orchard St        | 2           |
| 190 | East Urbana            | Florida Avenue       | North        | Kinch St          | Bermuda Dr        | 2           |
| 191 | South Urbana           | Florida Avenue       | South        | James Cherry Dr   | Smith Rd          | 2           |
| 192 | University District    | Goodwin Avenue       | Both         | Oregon St         | Gregory Dr        | 2           |
| 193 | West & Downtown        | Iowa Street          | Both         | Lincoln Ave       | Busey Ave         | 2           |
| 194 | Crystal Lake/King Park | Kerr Avenue          | Both         | Geraldine Ave     | Cunningham Ave    | 2           |
| 195 | Crystal Lake/King Park | Lincoln Avenue       | West         | Killarney St      | Kettering Park Dr | 2           |
| 196 | Crystal Lake/King Park | Lincoln Avenue       | East         | Bradley Ave       | Sunset Dr         | 2           |
| 197 | West & Downtown        | Lincoln Avenue       | East         | lowa St           | Ohio St           | 2           |
| 198 | University District    | Lincoln Avenue       | Both         | St. Mary's Rd     | Hazelwood Dr      | 2           |
| 199 | Crystal Lake/King Park | Lincoln Avenue       | West         | Bradley Ave       | Eads St           | 2           |
| 200 | East Urbana            | Main Street          | South        | Scottswood Dr     | Dewey St          | 2           |
| 201 | East Urbana            | Main Street          | South        | Lierman Ave       | Art Bartell Rd    | 2           |

| ID  | Neighborhood           | Street                | Side of Road | From                | То            | Total Votes |
|-----|------------------------|-----------------------|--------------|---------------------|---------------|-------------|
| 202 | Central Urbana         | Main Street           | Both         | Lynn St             | Webber St     | 2           |
| 203 | East Urbana            | Main Street           | South        | Art Bartell Rd      | Dodson Dr     | 2           |
| 204 | East Urbana            | Main Street           | South        | Ennis Ln            | Main St Spur  | 2           |
| 205 | Northeast Urbana       | Maple Street          | Both         | University Ave      | Park St       | 2           |
| 206 | Central Urbana         | Maple Street          | Both         | Elm St              | Main St       | 2           |
| 207 | University District    | Nevada Street         | Both         | Mathews Ave         | Gregory St    | 2           |
| 208 | West & Downtown        | Orchard Street        | East         | Pennsylvania Ave    | Vermont Ave   | 2           |
| 209 | West & Downtown        | Orchard Street        | Both         | Delaware Ave        | Florida Ave   | 2           |
| 210 | Central Urbana         | Oregon Street         | Both         | Urbana Ave          | Vine St       | 2           |
| 211 | West & Downtown        | Oregon Street         | Both         | Vine St             | Walnut St     | 2           |
| 212 | West & Downtown        | Oregon Street         | Both         | Broadway Ave        | Race St       | 2           |
| 213 | Crystal Lake/King Park | Park Street           | Both         | Central Ave         | McCullough St | 2           |
| 214 | East Urbana            | Pfeffer Road corridor | N/A          | Kickapoo Rail Trail | Main St       | 2           |
| 215 | Central Urbana         | Philo Road            | Both         | Cottage Grove Ave   | Washington St | 2           |
| 216 | South Urbana           | Philo Road            | West         | McHenry St          | Scovill St    | 2           |
| 217 | South Urbana           | Philo Road            | West         | Windsor Rd          | Curtis Rd     | 2           |
| 218 | South Urbana           | Philo Road            | East         | Amber Ln            | Scovill St    | 2           |
| 219 | West & Downtown        | Race Street           | West         | Elm St              | Green St      | 2           |
| 220 | West & Downtown        | Race Street           | West         | Griggs St           | Main St       | 2           |
| 221 | West & Downtown        | Race Street           | West         | California Ave      | Nevada St     | 2           |
| 222 | West & Downtown        | Race Street           | East         | California Ave      | Washington St | 2           |
| 223 | West & Downtown        | Race Street           | East         | Griggs St           | Water St      | 2           |
| 224 | West & Downtown        | Race Street           | Both         | Main St             | Elm St        | 2           |
| 225 | South Urbana           | Race Street           | Both         | Sherwin Dr          | Curtis Rd     | 2           |
| 226 | South Urbana           | Scovill Street        | North        | Whitson Cir         | Philo Rd      | 2           |
| 227 | South Urbana           | Scovill Street        | South        | Pond St             | Philo Rd      | 2           |
| 228 | West & Downtown        | Springfield Avenue    | South        | Cedar St            | Birch St      | 2           |
| 229 | Crystal Lake/King Park | University Avenue     | North        | Goodwin Ave         | Mathews Ave   | 2           |
| 230 | University District    | University Avenue     | South        | Goodwin Ave         | Mathews Ave   | 2           |

| ID  | Neighborhood           | Street            | Side of Road | From                | То             | Total Votes |
|-----|------------------------|-------------------|--------------|---------------------|----------------|-------------|
| 231 | Northeast Urbana       | University Avenue | North        | Lierman Ave         | Guardian Dr    | 2           |
| 232 | West & Downtown        | Vine Street       | West         | Water St            | Main St        | 2           |
| 233 | Central Urbana         | Vine Street       | East         | Water St            | Main St        | 2           |
| 234 | West & Downtown        | Vine Street       | West         | Illinois St         | California Ave | 2           |
| 235 | Central Urbana         | Vine Street       | East         | Illinois St         | California Ave | 2           |
| 236 | East Urbana            | Washington Street | North        | Sunny Ln            | MacArthur Dr   | 2           |
| 237 | East Urbana            | Washington Street | South        | Scottswood Dr       | High Cross Rd  | 2           |
| 238 | East Urbana            | Washington Street | South        | Lierman Ave         | Lanore Dr      | 2           |
| 239 | East Urbana            | Washington Street | South        | Rainbow View Dr     | Kinch St       | 2           |
| 240 | West & Downtown        | Washington Street | Both         | Busey Ave           | Race St        | 2           |
| 241 | South Urbana           | Anderson Street   | Both         | Colorado Ave        | Mumford Dr     | 1           |
| 242 | Central Urbana         | Anderson Street   | Both         | Green St            | Oregon St      | 1           |
| 243 | Central Urbana         | Anderson Street   | West         | Hollywood Aly       | Florida Ave    | 1           |
| 244 | Central Urbana         | Anderson Street   | East         | Hawthorne Dr        | Florida Ave    | 1           |
| 245 | Central Urbana         | Boneyard Creek    | N/A          | Cunningham Ave      | Maple St       | 1           |
| 246 | Crystal Lake/King Park | Broadway Avenue   | Both         | Country Club Rd     | Thompson St    | 1           |
| 247 | Crystal Lake/King Park | Broadway Avenue   | East         | Thompson St         | Bailey Ave     | 1           |
| 248 | Crystal Lake/King Park | Broadway Avenue   | West         | Thompson St         | Franklin St    | 1           |
| 249 | West & Downtown        | Broadway Avenue   | Both         | California Ave      | Oregon St      | 1           |
| 250 | West & Downtown        | Broadway Avenue   | West         | Delaware Ave        | Florida Ave    | 1           |
| 251 | West & Downtown        | Busey Avenue      | Both         | University Ave      | Florida Ave    | 1           |
| 252 | Central Urbana         | California Avenue | Both         | Grove St            | Maple St       | 1           |
| 253 | Central Urbana         | California Avenue | Both         | Urbana Ave          | Vine St        | 1           |
| 254 | West & Downtown        | California Avenue | North        | Vine St             | Broadway Ave   | 1           |
| 255 | West & Downtown        | California Avenue | South        | Vine St             | Walnut St      | 1           |
| 256 | West & Downtown        | Carle Avenue      | Both         | lowa St             | Washington St  | 1           |
| 257 | Crystal Lake/King Park | Central Avenue    | Both         | University Ave      | Park St        | 1           |
| 258 | West & Downtown        | Central Avenue    | Both         | Locust St           | North Terminus | 1           |
| 259 | West & Downtown        | Cherry Alley      | N/A          | Urbana Free Library | Cedar St       | 1           |

| ID  | Neighborhood           | Street               | Side of Road | From           | То                | Total Votes |
|-----|------------------------|----------------------|--------------|----------------|-------------------|-------------|
| 260 | Crystal Lake/King Park | Church Street        | Both         | Busey Ave      | Lincoln Ave       | 1           |
| 261 | Crystal Lake/King Park | Church Street        | Both         | McCullough St  | Orchard St        | 1           |
| 262 | University District    | Clark Street         | Both         | Busey Ave      | Gregory St        | 1           |
| 263 | Crystal Lake/King Park | Coler Avenue         | Both         | Fairview Ave   | Country Club Rd   | 1           |
| 264 | South Urbana           | Colorado Avenue      | South        | Philo Rd       | Prairie Winds Dr  | 1           |
| 265 | South Urbana           | Colorado Avenue      | North        | Philo Rd       | Stone Creek Blvd  | 1           |
| 266 | South Urbana           | Colorado Avenue      | North        | Larch Pl       | Anderson St       | 1           |
| 267 | South Urbana           | Colorado Avenue      | Both         | Anderson St    | Vine St           | 1           |
| 268 | Central Urbana         | Cottage Grove Avenue | Both         | Water St       | Main St           | 1           |
| 269 | South Urbana           | Cottage Grove Avenue | West         | Florida Ave    | Glenwood Oaks Ct  | 1           |
| 270 | Crystal Lake/King Park | Country Club Road    | Both         | Golfview Dr    | Tom Powell Dr     | 1           |
| 271 | Crystal Lake/King Park | Country Club Road    | Both         | Cunningham Ave | Golfview Dr       | 1           |
| 272 | Crystal Lake/King Park | Cunningham Avenue    | West         | Barr Ave       | Crystal Lake Dr   | 1           |
| 273 | University District    | Dorner Drive         | East         | Gregory Dr     | Pennsylvania Ave  | 1           |
| 274 | University District    | Dorner Drive         | West         | Peabody Dr     | Pennsylvania Ave  | 1           |
| 275 | Crystal Lake/King Park | Eads Street          | Both         | Wright St      | Romine St         | 1           |
| 276 | West & Downtown        | Elm Street           | North        | Coler Ave      | McCullough St     | 1           |
| 277 | West & Downtown        | Elm Street           | South        | Coler Ave      | Orchard St        | 1           |
| 278 | Central Urbana         | Fairlawn Drive       | North        | Lynn St        | Eastern Dr        | 1           |
| 279 | Central Urbana         | Fairlawn Drive       | South        | Hawthorne Dr   | Cottage Grove Ave | 1           |
| 280 | East Urbana            | Fairlawn Drive       | North        | Adams St       | James Cherry Dr   | 1           |
| 281 | East Urbana            | Fairlawn Drive       | South        | Jackson Rd     | James Cherry Dr   | 1           |
| 282 | West & Downtown        | Florida Avenue       | North        | Race St        | Carle Ave         | 1           |
| 283 | Central Urbana         | Florida Avenue       | North        | Grove St       | Hillcrest St      | 1           |
| 284 | University District    | Florida Avenue       | South        | Orchard St     | Carle Ave         | 1           |
| 285 | West & Downtown        | Florida Avenue       | North        | Orchard St     | Carle Ave         | 1           |
| 286 | University District    | Florida Avenue       | South        | Lincoln Ave    | Goodwin Ave       | 1           |
| 287 | East Urbana            | Florida Avenue       | North        | Rutledge Dr    | Kinch St          | 1           |
| 288 | East Urbana            | Florida Avenue       | North        | Bermuda Dr     | Smith Rd          | 1           |

| ID  | Neighborhood           | Street                       | Side of Road | From                      | То                  | Total Votes |
|-----|------------------------|------------------------------|--------------|---------------------------|---------------------|-------------|
| 289 | West & Downtown        | Florida Avenue               | North        | Broadway Ave              | Race St             | 1           |
| 290 | West & Downtown        | Florida Avenue               | South        | Pleasant St               | Florida Ct          | 1           |
| 291 | West & Downtown        | Florida Avenue               | North        | Busey Ave                 | Lincoln Ave         | 1           |
| 292 | East Urbana            | Florida Avenue corridor      | N/A          | Florida Ave East Terminus | High Cross Rd       | 1           |
| 293 | Central Urbana         | Glover Avenue                | West         | Main St                   | Green St            | 1           |
| 294 | East Urbana            | Glover Avenue                | East         | Main St                   | Green St            | 1           |
| 295 | Central Urbana         | Glover Avenue                | Both         | Oregon St                 | Washington St       | 1           |
| 296 | Central Urbana         | Green Street                 | Both         | Urbana Ave                | Maple St            | 1           |
| 297 | West & Downtown        | Green Street                 | Both         | Race St                   | Lincoln Ave         | 1           |
| 298 | University District    | Gregory Street corridor      | N/A          | Armory Bike Path          | Gregory Dr          | 1           |
| 299 | West & Downtown        | Griggs Street                | Both         | Wood St                   | McCullough St       | 1           |
| 300 | Central Urbana         | Grove Street                 | Both         | Elm St                    | Green St            | 1           |
| 301 | Northeast Urbana       | Guardian Drive               | Both         | Butzow Dr                 | University Ave      | 1           |
| 302 | Crystal Lake/King Park | Harvey Street                | East         | Hill St                   | Church St           | 1           |
| 303 | East Urbana            | High Cross Road              | West         | University Ave/KRT        | Tatman Ct/Dr        | 1           |
| 304 | Central Urbana         | Hollywood Alley              |              | Vine St                   | Anderson St         | 1           |
| 305 | East Urbana            | Hunter Street                | Both         | Lierman Ave               | West Terminus       | 1           |
| 306 | West & Downtown        | Illinois Street              | Both         | Vine St                   | Broadway Ave        | 1           |
| 307 | Central Urbana         | Illinois Street              | Both         | Vine St                   | Maple St            | 1           |
| 308 | University District    | Illinois Street              | Both         | Gregory St                | Lincoln Ave         | 1           |
| 309 | West & Downtown        | Illinois Street              | Both         | Lincoln Ave               | Busey Ave           | 1           |
| 310 | West & Downtown        | Indiana Avenue               | Both         | Lincoln Ave               | Busey Ave           | 1           |
| 311 | West & Downtown        | Iowa Street                  | North        | Orchard St                | Race St             | 1           |
| 312 | West & Downtown        | Iowa Street                  | South        | Douglas Ave               | Garfield Ave        | 1           |
| 313 | University District    | Iowa Street corridor         | N/A          | Lincoln Ave               | Gregory St corridor | 1           |
| 314 | West & Downtown        | Kickapoo Rail Trail corridor | N/A          | Maple St                  | Busey Ave           | 1           |
| 315 | East Urbana            | Kinch Street                 | Both         | Vermont Ave               | Florida Ave         | 1           |
| 316 | Crystal Lake/King Park | Lake Street                  | Both         | Park St                   | University Ave      | 1           |
| 317 | Crystal Lake/King Park | Lakehouse Road               | N/A          | Park St                   | Broadway Ave        | 1           |

| ID  | Neighborhood           | Street                  | Side of Road | From                             | То                          | Total Votes |
|-----|------------------------|-------------------------|--------------|----------------------------------|-----------------------------|-------------|
| 318 | East Urbana            | Lierman Avenue          | West         | Main St                          | Washington St               | 1           |
| 319 | East Urbana            | Lierman Avenue          | East         | Main St                          | Art Bartell Rd              | 1           |
| 320 | East Urbana            | Lierman Avenue corridor | N/A          | Kickapoo Rail Trail corridor     | Main St                     | 1           |
| 321 | Crystal Lake/King Park | Lincoln Avenue          | Both         | Hill St                          | Park St                     | 1           |
| 322 | University District    | Lincoln Avenue          | West         | Green St                         | Illinois St                 | 1           |
| 323 | West & Downtown        | Lincoln Avenue          | East         | Green St                         | Illinois St                 | 1           |
| 324 | West & Downtown        | Lincoln Avenue          | East         | Illinois St                      | California Ave              | 1           |
| 325 | University District    | Lincoln Avenue          | West         | Oregon St                        | Nevada St                   | 1           |
| 326 | West & Downtown        | Lincoln Avenue          | East         | Ohio St                          | Indiana Ave                 | 1           |
| 327 | West & Downtown        | Lincoln Avenue          | East         | Indiana Ave                      | Michigan Ave                | 1           |
| 328 | Crystal Lake/King Park | Lincoln Avenue          | West         | Eads St                          | Fairview Dr                 | 1           |
| 329 | Crystal Lake/King Park | Lincoln Avenue          | East         | Sunset Dr                        | Fairview Dr                 | 1           |
| 330 | Crystal Lake/King Park | Lincoln Avenue          | East         | Kettering Park Dr                | Bradley Ave                 | 1           |
| 331 | South Urbana           | Lohmann Park            | N/A          |                                  |                             | 1           |
| 332 | Central Urbana         | Lynn Street             | Both         | Water St                         | Green St                    | 1           |
| 333 | Central Urbana         | Main Street             | Both         | Poplar St                        | Cottage Grove Ave           | 1           |
| 334 | West & Downtown        | Main Street             | Both         | Vine St                          | Walnut St                   | 1           |
| 335 | West & Downtown        | Main Street             | Both         | Broadway Ave                     | Race St                     | 1           |
| 336 | East Urbana            | Main Street             | South        | Poplar St                        | Glover Ave                  | 1           |
| 337 | East Urbana            | Main Street             | South        | Glover Ave                       | Hartle Ave                  | 1           |
| 338 | East Urbana            | Main Street             | South        | Hartle Ave                       | Lierman Ave                 | 1           |
| 339 | East Urbana            | Main Street             | South        | Brady Ln                         | Main St Spur                | 1           |
| 340 | Central Urbana         | Main Street             | Both         | Webber St                        | Maple St (N)                | 1           |
| 341 | Central Urbana         | Maple Street            | East         | High St                          | Illinois St                 | 1           |
| 342 | West & Downtown        | McCullough Street       | East         | University Ave                   | Broad Alley                 | 1           |
| 343 | Crystal Lake/King Park | McCullough Street       | Both         | Park St                          | University Ave              | 1           |
| 344 | South Urbana           | Meadowbrook Park        | N/A          | Meadowbrook Park Prairie<br>Path | Yankee Ridge<br>subdivision | 1           |
| 345 | University District    | Nevada Street           | Both         | Gregory St                       | Lincoln Ave                 | 1           |

| ID  | Neighborhood           | Street              | Side of Road | From             | То                  | Total Votes |
|-----|------------------------|---------------------|--------------|------------------|---------------------|-------------|
| 346 | Northeast Urbana       | Oakland Avenue      | Both         | Cunningham Ave   | East Terminus       | 1           |
| 347 | University District    | Orchard Street      | Both         | Florida Ave      | George Huff Dr      | 1           |
| 348 | West & Downtown        | Orchard Street      | West         | Pennsylvania Ave | Vermont Ave         | 1           |
| 349 | West & Downtown        | Orchard Street      | Both         | Vermont Ave      | Delaware Ave        | 1           |
| 350 | West & Downtown        | Orchard Street      | Both         | Michigan Ave     | Pennsylvania Ave    | 1           |
| 351 | West & Downtown        | Oregon Street       | Both         | Walnut St        | Broadway Ave        | 1           |
| 352 | West & Downtown        | Oregon Street       | Both         | Race St          | Cedar St            | 1           |
| 353 | Crystal Lake/King Park | Park Street         | Both         | Lake St          | Central Ave         | 1           |
| 354 | Northeast Urbana       | Park Street         | Both         | Cunningham Ave   | Maple St            | 1           |
| 355 | Crystal Lake/King Park | Park Street         | Both         | McCullough St    | Orchard St extended | 1           |
| 356 | Crystal Lake/King Park | Park Street         | Both         | Race St          | Lake St             | 1           |
| 357 | University District    | Pennsylvania Avenue | North        | Lincoln Ave      | Goodwin Ave         | 1           |
| 358 | University District    | Pennsylvania Avenue | South        | Lincoln Ave      | Virginia Dr         | 1           |
| 359 | Central Urbana         | Philo Road          | West         | Cole Pl          | Fairlawn Dr         | 1           |
| 360 | Central Urbana         | Philo Road          | West         | Fairlawn Dr      | Michigan Ave        | 1           |
| 361 | East Urbana            | Philo Road          | East         | Fairlawn Dr      | Michigan Ave        | 1           |
| 362 | South Urbana           | Philo Road          | West         | Colorado Ave     | Harding Dr          | 1           |
| 363 | South Urbana           | Philo Road          | East         | Colorado Ave     | Mumford Dr          | 1           |
| 364 | South Urbana           | Philo Road          | West         | Mumford Dr       | McHenry St          | 1           |
| 365 | South Urbana           | Philo Road          | East         | Mumford Dr       | Amber Ln            | 1           |
| 366 | South Urbana           | Philo Road          | East         | Windsor Rd       | Trails Dr           | 1           |
| 367 | South Urbana           | Philo Road          | East         | Marc Tr          | Curtis Rd           | 1           |
| 368 | Central Urbana         | Poplar Street       | Both         | Oregon St        | Washington St       | 1           |
| 369 | East Urbana            | Prairie Park        | N/A          |                  |                     | 1           |
| 370 | West & Downtown        | Race Street         | West         | Green St         | California Ave      | 1           |
| 371 | West & Downtown        | Race Street         | West         | Nevada St        | Washington St       | 1           |
| 372 | West & Downtown        | Race Street         | West         | Washington St    | Florida Ave         | 1           |
| 373 | University District    | Race Street         | West         | Florida Ave      | Sherwin Dr          | 1           |
| 374 | West & Downtown        | Race Street         | East         | Green St         | California Ave      | 1           |

| ID  | Neighborhood           | Street                | Side of Road | From                 | То               | Total Votes |
|-----|------------------------|-----------------------|--------------|----------------------|------------------|-------------|
| 375 | West & Downtown        | Race Street           | East         | Washington St        | Florida Ave      | 1           |
| 376 | South Urbana           | Race Street           | East         | Florida Ave          | Sherwin Dr       | 1           |
| 377 | Crystal Lake/King Park | Saline Branch         | N/A          | Cunningham Ave       | Stebbins Dr      | 1           |
| 378 | Northeast Urbana       | Saline Branch         | N/A          | Perkins Rd Park Site | Cunningham Ave   | 1           |
| 379 | East Urbana            | Smith Road            | Both         | University Ave       | Main St          | 1           |
| 380 | University District    | Springfield Avenue    | South        | Gregory St           | Goodwin Ave      | 1           |
| 381 | Crystal Lake/King Park | Stebbins Drive        | Both         | Division Ave         | Broadway Ave     | 1           |
| 382 | South Urbana           | Stone Creek Boulevard | N/A          | Stillwater Landing   | Cyprus Point     | 1           |
| 383 | East Urbana            | Timothy Trail         | Both         | Washington St        | Lantern Hill Dr  | 1           |
| 384 | Northeast Urbana       | University Avenue     | North        | Guardian Dr          | Smith Rd         | 1           |
| 385 | East Urbana            | University Avenue     | South        | Guardian Dr          | Smith Rd         | 1           |
| 386 | University District    | University Avenue     | South        | Gregory St           | Harvey St        | 1           |
| 387 | Crystal Lake/King Park | University Avenue     | North        | Romine St            | Wright St        | 1           |
| 388 | University District    | University Avenue     | South        | Mathews Ave          | Wright St        | 1           |
| 389 | Crystal Lake/King Park | University Avenue     | North        | Central Ave          | Lake St          | 1           |
| 390 | West & Downtown        | University Avenue     | South        | Central Ave          | Lake St          | 1           |
| 391 | Northeast Urbana       | University Avenue     | North        | Sycamore St          | Hickory St       | 1           |
| 392 | Central Urbana         | Urbana Avenue         | Both         | Elm St               | Green St         | 1           |
| 393 | Central Urbana         | Urbana Avenue         | Both         | Green St             | High St          | 1           |
| 394 | Central Urbana         | Urbana Avenue         | Both         | Illinois St          | California Ave   | 1           |
| 395 | South Urbana           | Vine Street           | West         | Montclair Rd         | Windsor Rd       | 1           |
| 396 | South Urbana           | Vine Street           | East         | Sunnycrest Ct W      | Windsor Rd       | 1           |
| 397 | West & Downtown        | Walnut Street         | Both         | Illinois St          | High St          | 1           |
| 398 | West & Downtown        | Walnut Street         | West         | Green St             | High St          | 1           |
| 399 | East Urbana            | Washington Street     | North        | Dodson Dr            | Sunny Ln         | 1           |
| 400 | East Urbana            | Washington Street     | North        | MacArthur Dr         | High Cross Rd    | 1           |
| 401 | East Urbana            | Washington Street     | South        | Smith Rd             | Scottswood Dr    | 1           |
| 402 | Crystal Lake/King Park | Willow Road           | Both         | Country Club Rd      | GH Baker Dr      | 1           |
| 403 | South Urbana           | Windsor Road          | North        | Myra Ridge Dr        | Stone Creek Blvd | 1           |

| ID  | Neighborhood           | Street        | Side of Road | From           | То             | Total Votes |
|-----|------------------------|---------------|--------------|----------------|----------------|-------------|
| 404 | Crystal Lake/King Park | Wright Street | East         | North Terminus | Beech St       | 1           |
| 405 | Crystal Lake/King Park | Wright Street | East         | Park St        | University Ave | 1           |
| 406 | University District    | Wright Street | East         | University Ave | Clark St       | 1           |