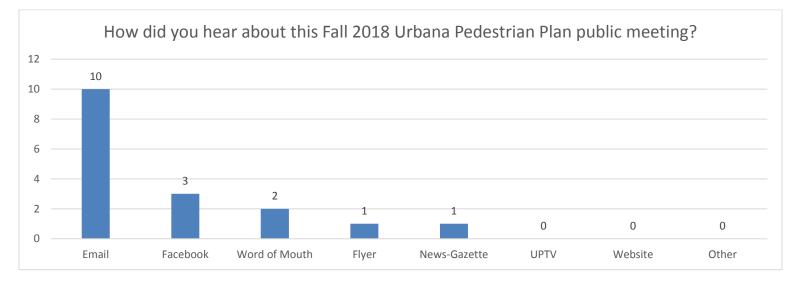

ntion of submitting concerns about<br>infrastructure via See Click Fix. The City of Urbana does not<br>subscribe to See Click Fix, so the City would not be able to<br>respond to citizens using this program. There needs to be<br>emphasis on educating pedestrians. It's one thing to<br>complain about motorists speeding, not yielding to<br>pedestrians, but we've created a group of people who don't<br>behave predictably as pedestrians. And we think that's ok<br>because they're not given priority. It is never safe to walk in<br>front of a car to prove a point. | None listed                                                          | Maintenance, Pedestrian Education,<br>Reporting, Safety                    |



Comment Card Question #6: How did you hear about this meeting? Check all that apply.



Specific comments:

- Thank you!
- Thanks!



# Email Comments:

| Comment (Email)                                                                                                                                                                                                                                                                                                                                                                                                                                 | Comment Location                                     | Comment Subject                                                  |
|------------------------------------------------------------------------------------------------------------------------------------------------------------------------------