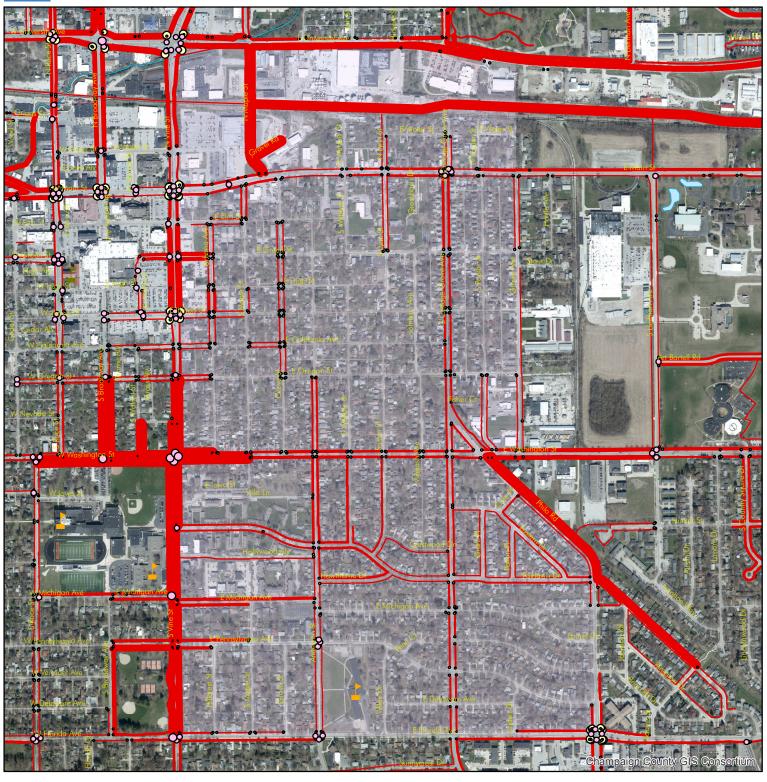

# Fall 2018 Public Input Votes

Fall 2018 Public Input Votes -North & Northeast Urbana

Ν

Crosswalks (10-17 votes)
Crosswalks (1-9 votes)
Curb Ramps (10-27 votes)
Curb Ramps (1-9 votes)
Pedestrian Signals (10 votes)
Pedestrian Signals (1-9 votes)

## Fall 2018 Public Input Votes -Crystal Lake & King Park

#### Legend

O Crosswalks (10-17 votes) • Crosswalks (1-9 votes) • Curb Ramps (10-27 votes) • Curb Ramps (1-9 votes) Pedestrian Signals (10 votes)
Pedestrian Signals (1-9 votes)

Other Education