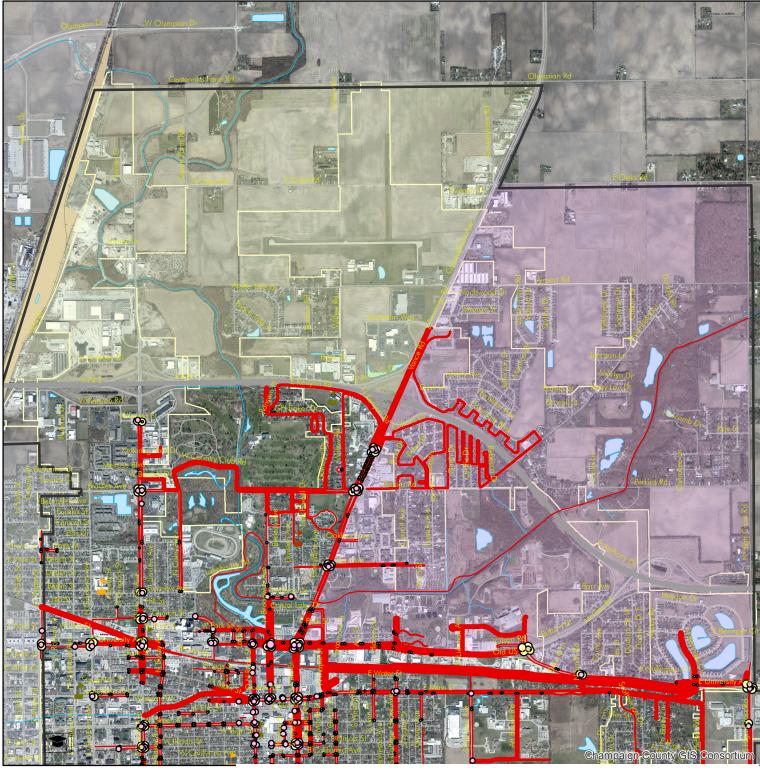

Following are Citywide and neighborhood maps showing the street segments and intersections in Urbana where people most want to see pedestrian infrastructure improvements. Following that are the tables with the 406 street segments and 83 intersections in Urbana where people most want to see pedestrian infrastructure improvements.

## Fall 2018 Public Input Votes -University District

N

0.15 0.3 0 ⊐Mil∈

Legend Sidewalks & Paths

University District

O Crosswalks (10-17 votes) Crosswalks (1-9 votes) Curb Ramps (10-27 votes) • Curb Ramps (1-9 votes) Pedestrian Signals (10 votes)
Pedestrian Signals (1-9 votes) Public School K-12 -+ Railroads Water Private School K-12