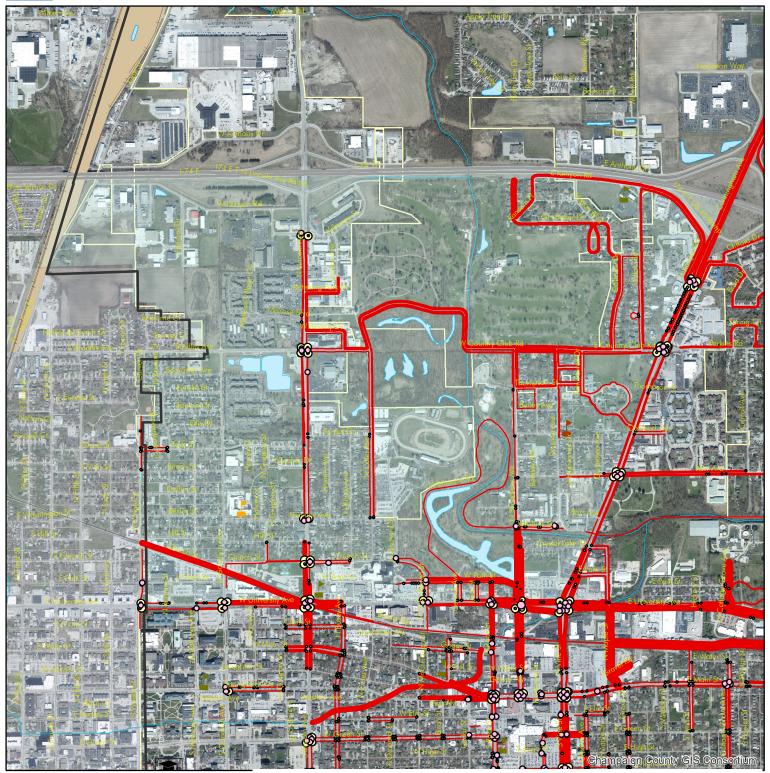

Following are Citywide and neighborhood maps showing the street segments and intersections in Urbana where people most want to see pedestrian infrastructure improvements. Following that are the tables with the 406 street segments and 83 intersections in Urbana where people most want to see pedestrian infrastructure improvements.

# Fall 2018 Public Input Votes

Fall 2018 Public Input Votes -North & Northeast Urbana

Ν

Crosswalks (10-17 votes)
Crosswalks (1-9 votes)
Curb Ramps (10-27 votes)
Curb Ramps (1-9 votes)
Pedestrian Signals (10 votes)
Pedestrian Signals (1-9 votes)