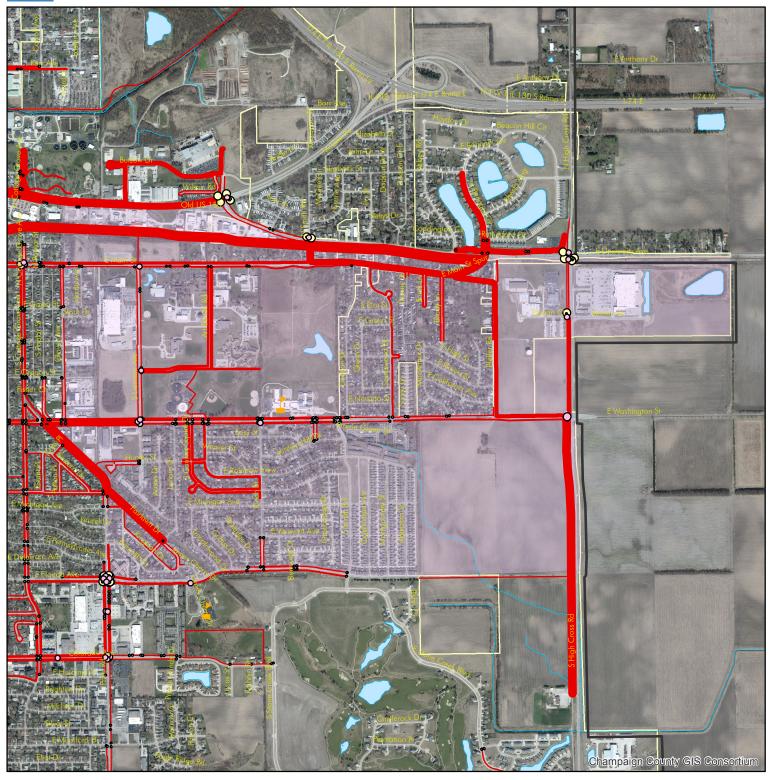

## Fall 2018 Public Input Votes -East Urbana

CHAMPAIGN COUNTY REGIONAL PLANNING COMMISSION

Ν

Miles Legend

Sidewalks & Paths

1 2 3 × 5 6 8 2 1 1 5

East Urbana

Crosswalks (10-17 votes)
Crosswalks (1-9 votes)
Curb Ramps (10-27 votes)
Curb Ramps (1-9 votes)
Pedestrian Signals (1-9 votes)

# Fall 2018 Public Input Votes -South Urbana

N 0 0.1

0.2 0.4 Miles

CHAMPAIGN COUNTY CHAMPAIGN COUNTY REGIONAL PLANNING COMMISSION

Legend Sidewalks & Paths

Corb Kamps (
Pedestrian Sig