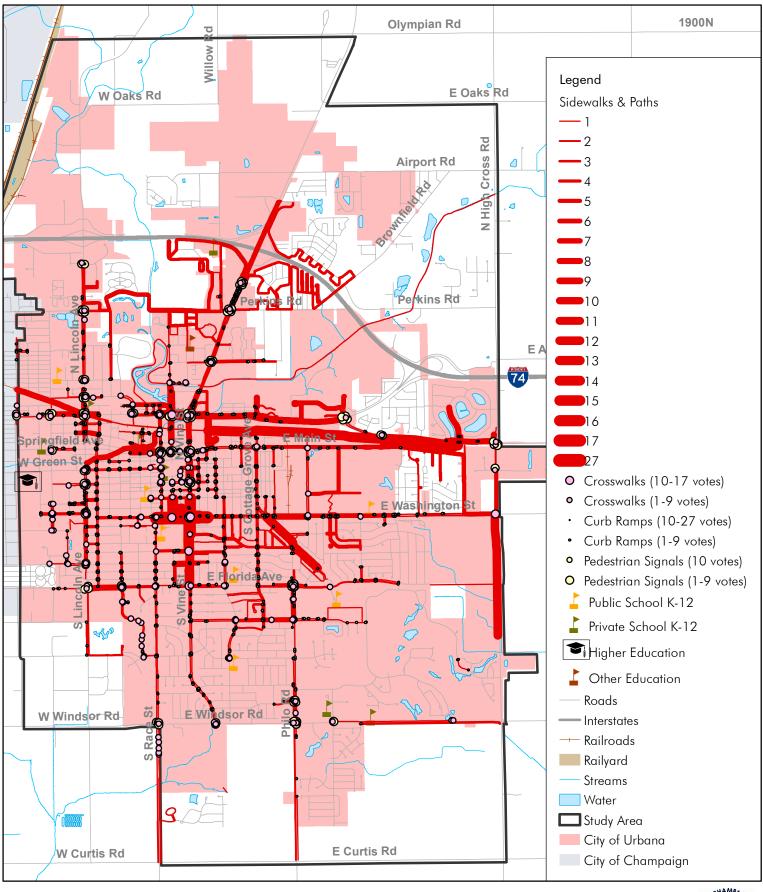

Following are Citywide and neighborhood maps showing the street segments and intersections in Urbana where people most want to see pedestrian infrastructure improvements. Following that are the tables with the 406 street segments and 83 intersections in Urbana where people most want to see pedestrian infrastructure improvements.

# Fall 2018 Public Input Votes

Fall 2018 Public Input Votes -North & Northeast Urbana

Ν

Crosswalks (10-17 votes)
Crosswalks (1-9 votes)
Curb Ramps (10-27 votes)
Curb Ramps (1-9 votes)
Pedestrian Signals (10 votes)
Pedestrian Signals (1-9 votes)

## Fall 2018 Public Input Votes -Crystal Lake & King Park