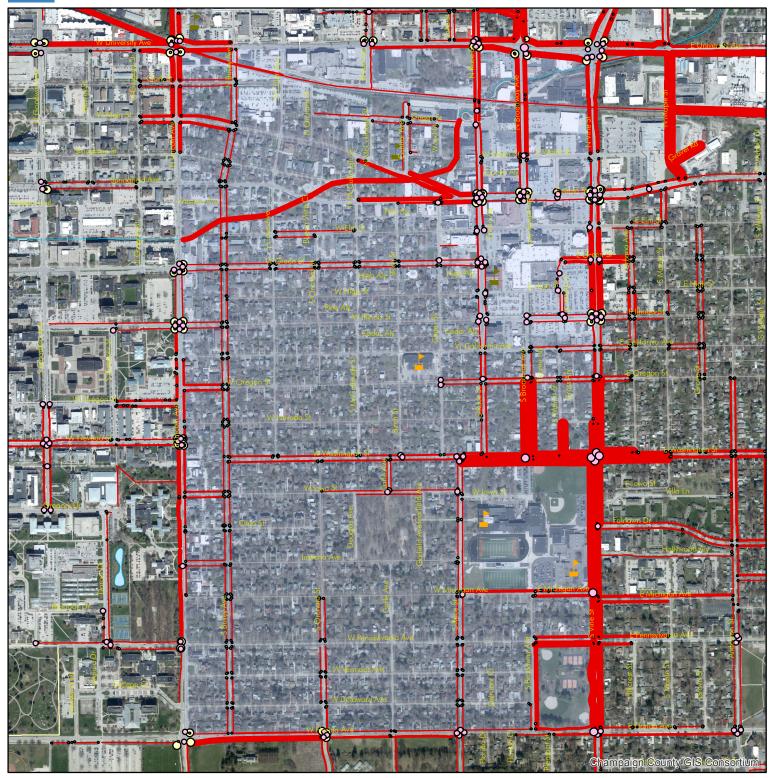

Following are Citywide and neighborhood maps showing the street segments and intersections in Urbana where people most want to see pedestrian infrastructure improvements. Following that are the tables with the 406 street segments and 83 intersections in Urbana where people most want to see pedestrian infrastructure improvements.

# Fall 2018 Public Input Votes -Central Urbana

0 0.075 0.15 Miles

es Legend Sidewalks & Paths

Crosswalks (10-17 votes) Crosswalks (1-9 votes) Curb Ramps (10-27 votes) Curb Ramps (1-9 votes) Pedestrian Signals (10 votes) Pedestrian Signals (1-9 votes)

Public School K-12 ── Roads ── Streams
→ Railroads ── Streams
Private School K-12 └── Study Area
∪rbana City Limits

CHAMPAIGN COUNTY REGIONAL PLANNING COMMISSION

Ν

## Street Segments:

| ID | Neighborhood           | Street                       | Side of Road | From             | То                    | Total Votes |
|----|------------------------|------------------------------|--------------|------------------|-----------------------|-------------|
| 1  | West & Downtown        | Washington Street            | South        | Broadway Ave     | Vine St               | 27          |
| 2  | Central Urbana         | Washington Street            | South        | Vine St          | Maple St              | 17          |
| 3  | Central Urbana         | Vine Street                  | East         | Oregon St        | Fairlawn Dr           | 16          |
| 4  | West & Downtown        | Washington Street            | North        | Walnut St        | Vine St               | 16          |
| 5  | Central Urbana         | Washington Street            | North        | Vine St          | Urbana Ave            | 16          |
| 6  | East Urbana            | Kickapoo Rail Trail corridor | N/A          | Smith Rd         | Main St               | 15          |
| 7  | West & Downtown        | Vine Street                  | West         | Washington St    | Michigan Ave          | 15          |
| 8  | East Urbana            | Kickapoo Rail Trail corridor | N/A          | Maple St         | Smith Rd              | 14          |
| 9  | West & Downtown        | Vine Street                  | West         | Nevada St        | Washington St         | 14          |
| 10 | West & Downtown        | Washington Street            | North        | Broadway Ave     | Walnut St             | 14          |
| 11 | West & Downtown        | Broadway Avenue              | Both         | Oregon St        | Washington St         | 13          |
| 12 | West & Downtown        | Washington Street            | North        | Race St          | Broadway Ave          | 13          |
| 13 | West & Downtown        | Washington Street            | South        | Race St          | Broadway Ave          | 13          |
| 14 | East Urbana            | High Cross Road              | West         | Washington St    | Riggs Brewery         | 12          |
| 15 | East Urbana            | Philo Road                   | East         | Washington St    | Fairlawn Dr           | 12          |
| 16 | West & Downtown        | Vine Street                  | West         | Pennsylvania Ave | Florida Ave           | 11          |
| 17 | Crystal Lake/King Park | Broadway Avenue              | Both         | Park St          | University Ave        | 10          |
| 18 | Central Urbana         | Vine Street                  | East         | Michigan Ave     | Pennsylvania Ave      | 10          |
| 19 | West & Downtown        | Vine Street                  | West         | Michigan Ave     | Pennsylvania Ave      | 10          |
| 20 | Crystal Lake/King Park | University Avenue            | North        | Broadway Ave     | Cunningham Ave        | 9           |
| 21 | West & Downtown        | University Avenue            | South        | Broadway Ave     | Cunningham Ave        | 9           |
| 22 | Central Urbana         | Vine Street                  | East         | Green St         | Illinois St           | 9           |
| 23 | West & Downtown        | Vine Street                  | West         | Green St         | Illinois St           | 9           |
| 24 | Central Urbana         | Vine Street                  | East         | Pennsylvania Ave | Florida Ave           | 9           |
| 25 | Northeast Urbana       | Beringer Circle              | Both         | Rutherford Dr    | University Ave        | 8           |
| 26 | University District    | Florida Avenue               | South        | Lincoln Ave      | Orchard St            | 8           |
| 27 | Crystal Lake/King Park | Kickapoo Rail Trail corridor | N/A          | Lincoln Ave      | Market St (Champaign) | 8           |