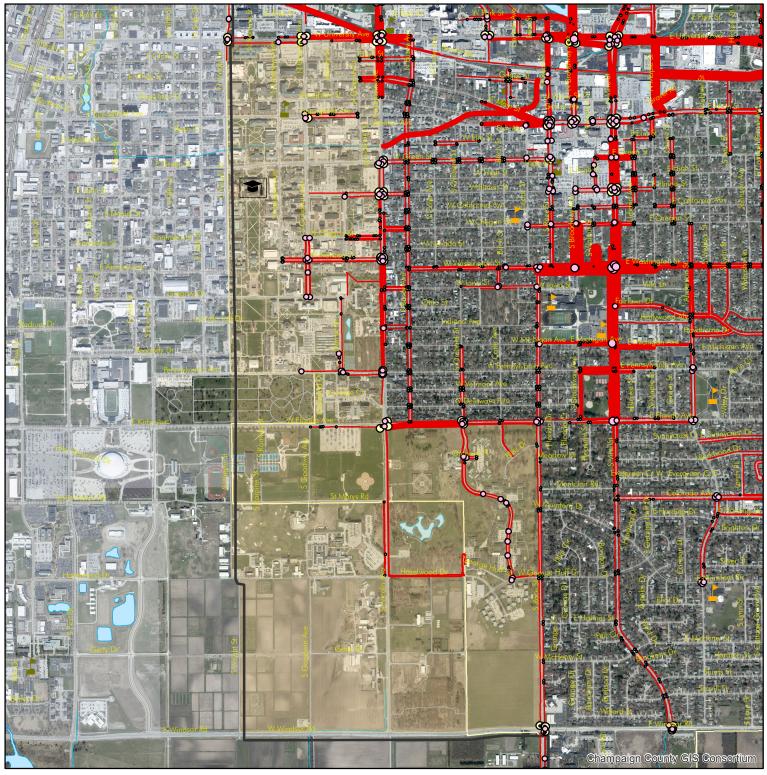

Following are Citywide and neighborhood maps showing the street segments and intersections in Urbana where people most want to see pedestrian infrastructure improvements. Following that are the tables with the 406 street segments and 83 intersections in Urbana where people most want to see pedestrian infrastructure improvements.

# Fall 2018 Public Input Votes

Fall 2018 Public Input Votes -North & Northeast Urbana

Ν

Crosswalks (10-17 votes)
Crosswalks (1-9 votes)
Curb Ramps (10-27 votes)
Curb Ramps (1-9 votes)
Pedestrian Signals (10 votes)
Pedestrian Signals (1-9 votes)

## Street Segments:

| ID | Neighborhood           | Street                       | Side of Road | From             | То                    | Total Votes |
|----|------------------------|------------------------------|--------------|------------------|-----------------------|-------------|
| 1  | West & Downtown        | Washington Street            | South        | Broadway Ave     | Vine St               | 27          |
| 2  | Central Urbana         | Washington Street            | South        | Vine St          | Maple St              | 17          |
| 3  | Central Urbana         | Vine Street                  | East         | Oregon St        | Fairlawn Dr           | 16          |
| 4  | West & Downtown        | Washington Street            | North        | Walnut St        | Vine St               | 16          |
| 5  | Central Urbana         | Washington Street            | North        | Vine St          | Urbana Ave            | 16          |
| 6  | East Urbana            | Kickapoo Rail Trail corridor | N/A          | Smith Rd         | Main St               | 15          |
| 7  | West & Downtown        | Vine Street                  | West         | Washington St    | Michigan Ave          | 15          |
| 8  | East Urbana            | Kickapoo Rail Trail corridor | N/A          | Maple St         | Smith Rd              | 14          |
| 9  | West & Downtown        | Vine Street                  | West         | Nevada St        | Washington St         | 14          |
| 10 | West & Downtown        | Washington Street            | North        | Broadway Ave     | Walnut St             | 14          |
| 11 | West & Downtown        | Broadway Avenue              | Both         | Oregon St        | Washington St         | 13          |
| 12 | West & Downtown        | Washington Street            | North        | Race St          | Broadway Ave          | 13          |
| 13 | West & Downtown        | Washington Street            | South        | Race St          | Broadway Ave          | 13          |
| 14 | East Urbana            | High Cross Road              | West         | Washington St    | Riggs Brewery         | 12          |
| 15 | East Urbana            | Philo Road                   | East         | Washington St    | Fairlawn Dr           | 12          |
| 16 | West & Downtown        | Vine Street                  | West         | Pennsylvania Ave | Florida Ave           | 11          |
| 17 | Crystal Lake/King Park | Broadway Avenue              | Both         | Park St          | University Ave        | 10          |
| 18 | Central Urbana         | Vine Street                  | East         | Michigan Ave     | Pennsylvania Ave      | 10          |
| 19 | West & Downtown        | Vine Street                  | West         | Michigan Ave     | Pennsylvania Ave      | 10          |
| 20 | Crystal Lake/King Park | University Avenue            | North        | Broadway Ave     | Cunningham Ave        | 9           |
| 21 | West & Downtown        | University Avenue            | South        | Broadway Ave     | Cunningham Ave        | 9           |
| 22 | Central Urbana         | Vine Street                  | East         | Green St         | Illinois St           | 9           |
| 23 | West & Downtown        | Vine Street                  | West         | Green St         | Illinois St           | 9           |
| 24 | Central Urbana         | Vine Street                  | East         | Pennsylvania Ave | Florida Ave           | 9           |
| 25 | Northeast Urbana       | Beringer Circle              | Both         | Rutherford Dr    | University Ave        | 8           |
| 26 | University District    | Florida Avenue               | South        | Lincoln Ave      | Orchard St            | 8           |
| 27 | Crystal Lake/King Park | Kickapoo Rail Trail corridor | N/A          | Lincoln Ave      | Market St (Champaign) | 8           |