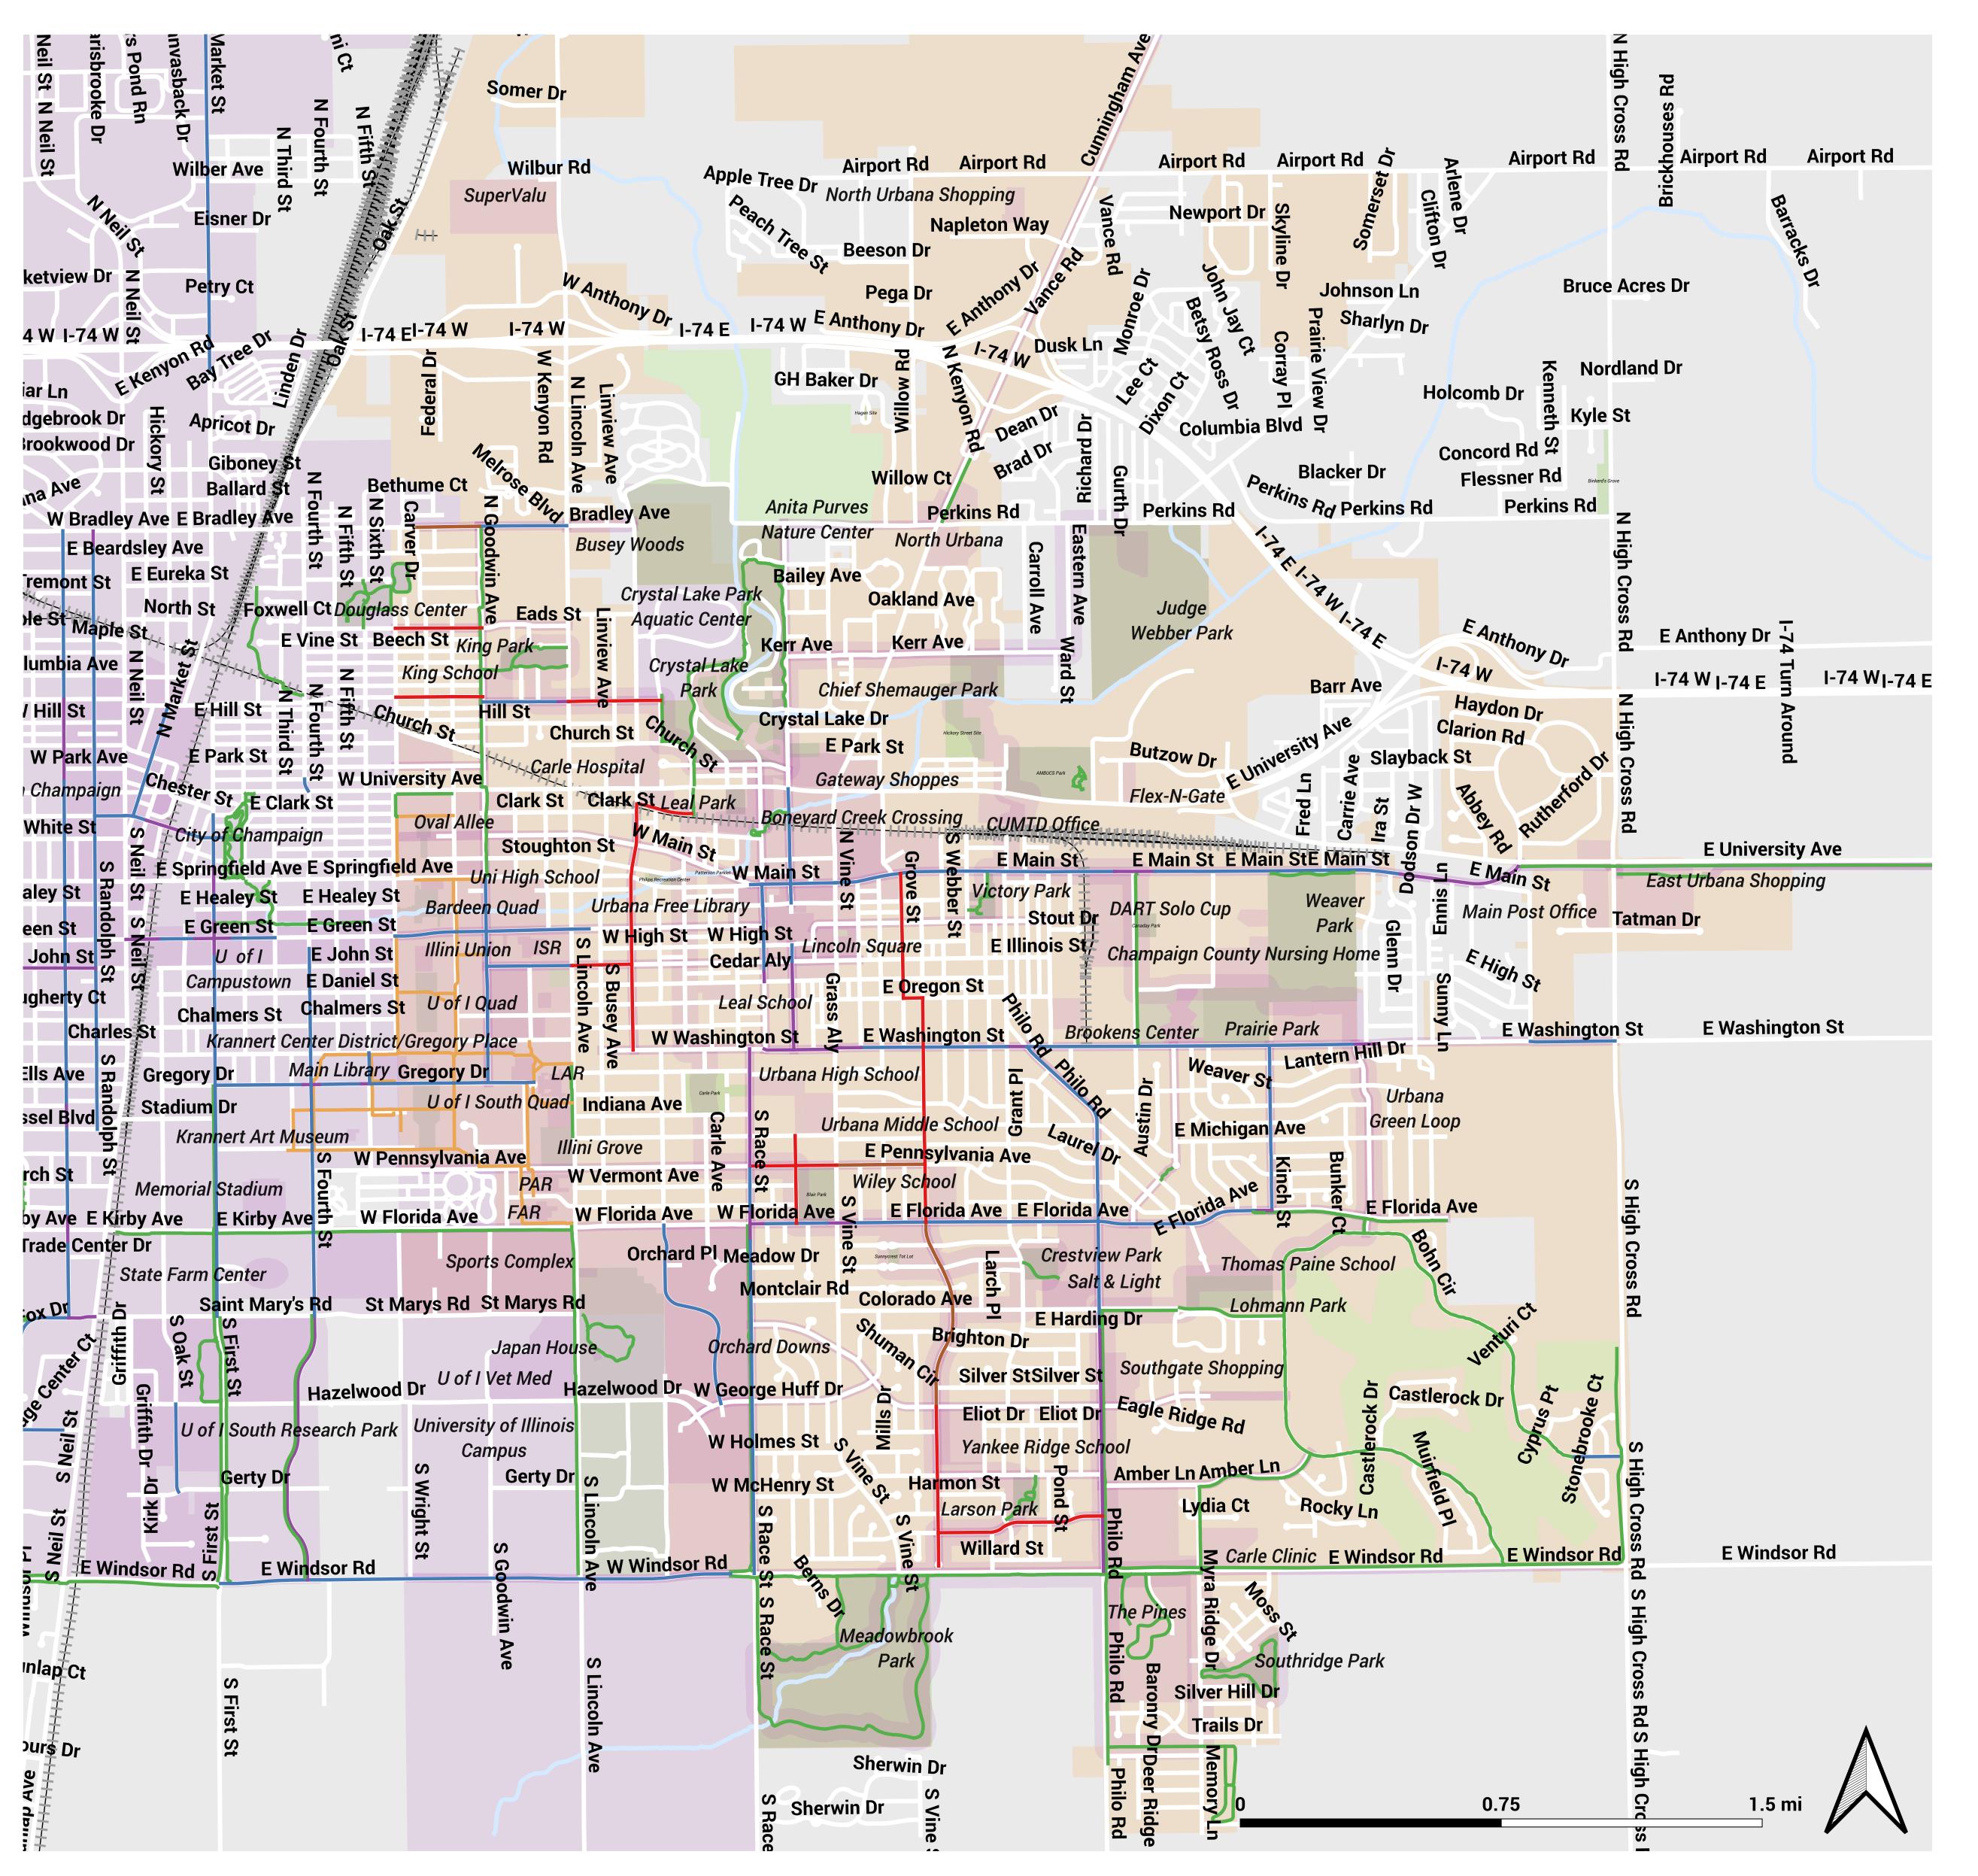

## **DESTINATIONS MAP**

## Legend

#### **Paths**

#### **Existing Paths**

- Bike Lanes
- Bike Path
- Bike Route
- Nature Trail
- Shared-Use Path
- Sharrows

#### Roads

- Roads
- Railroads
- Streams

#### **Open Spaces**

- Non UPD Open Spaces
- UPD Parks

#### **Destinations**

- Linear Destinations
- Polygon Destinations

#### **Boundaries**

City of Urbana

This map does not yet include public input prioritization points.