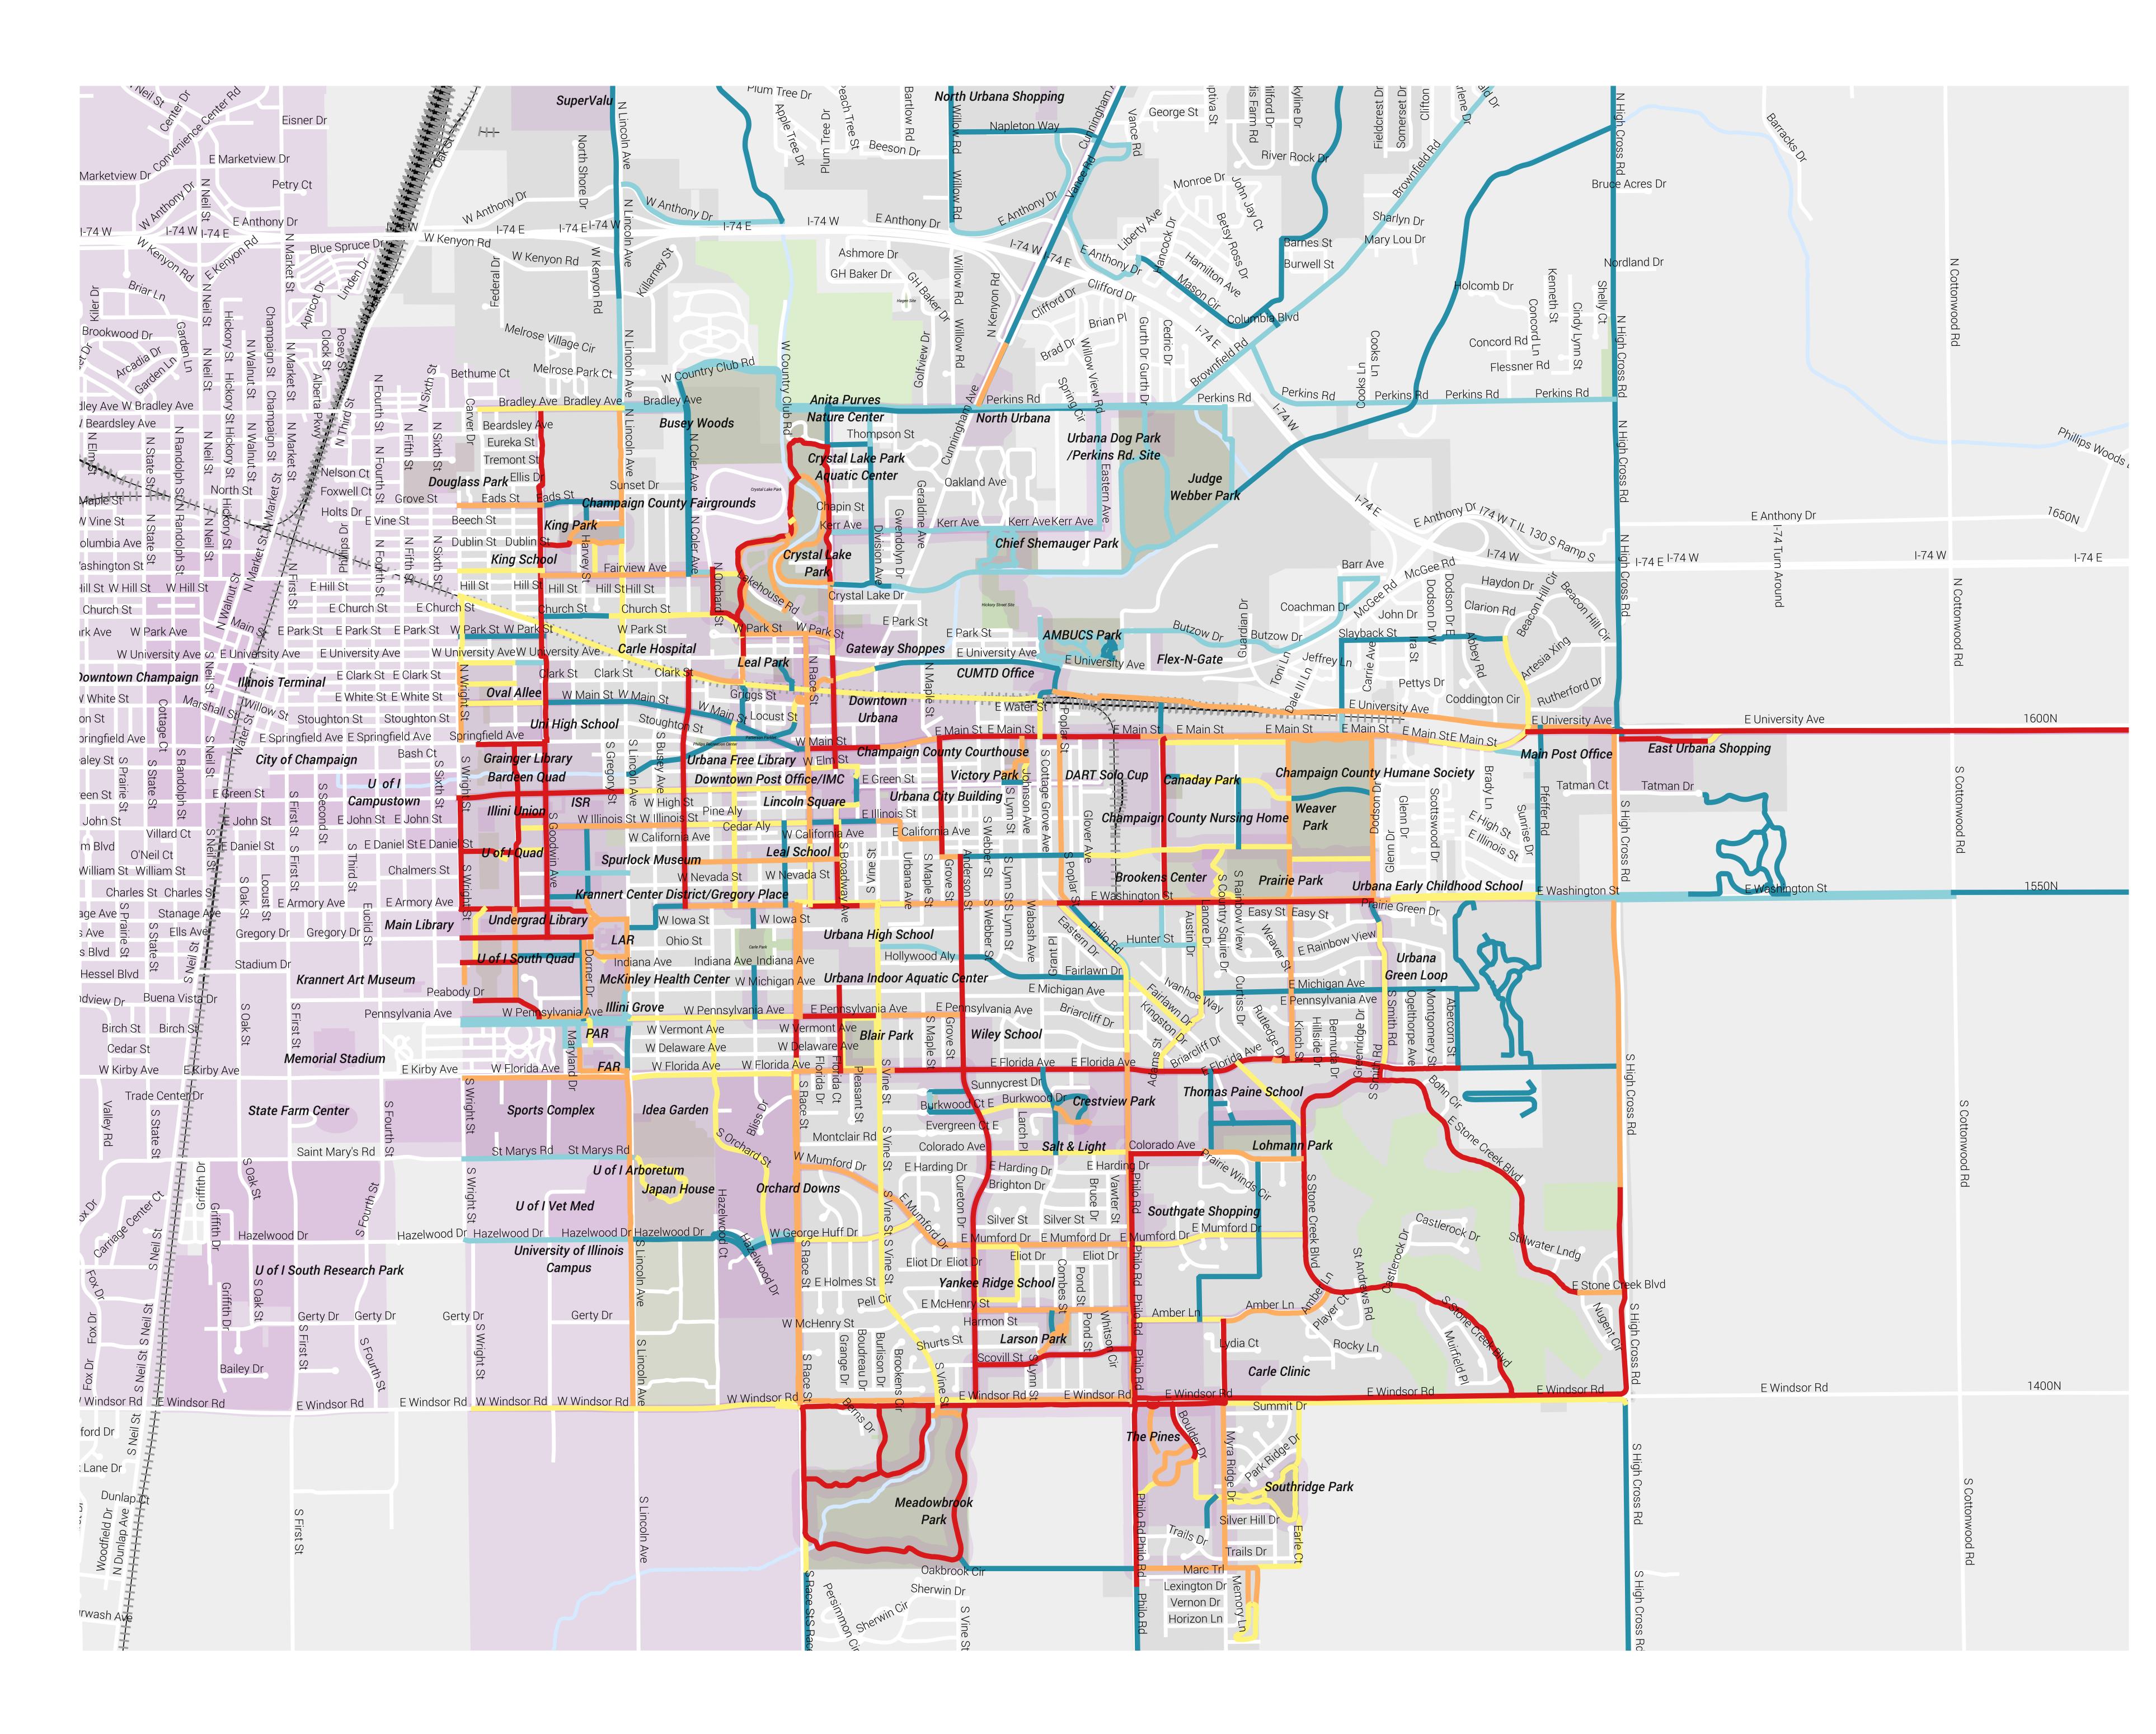

# **Public Meeting DRAFT ROUTE PRIORITIZATION**

# Legend

#### Paths

**Draft Prioritization** 

#### Lowest

- Low
- Medium
- High

### Highest

#### **Other Linear Features**

- Roads
- HHH Railroads
- Streams

#### Destinations

Linear Destinations Polygon Destinations

## **Open Spaces**

Non UPD Open Spaces

### Boundaries

City of Urbana

UPD Parks

This map does not yet include public input prioritization points.