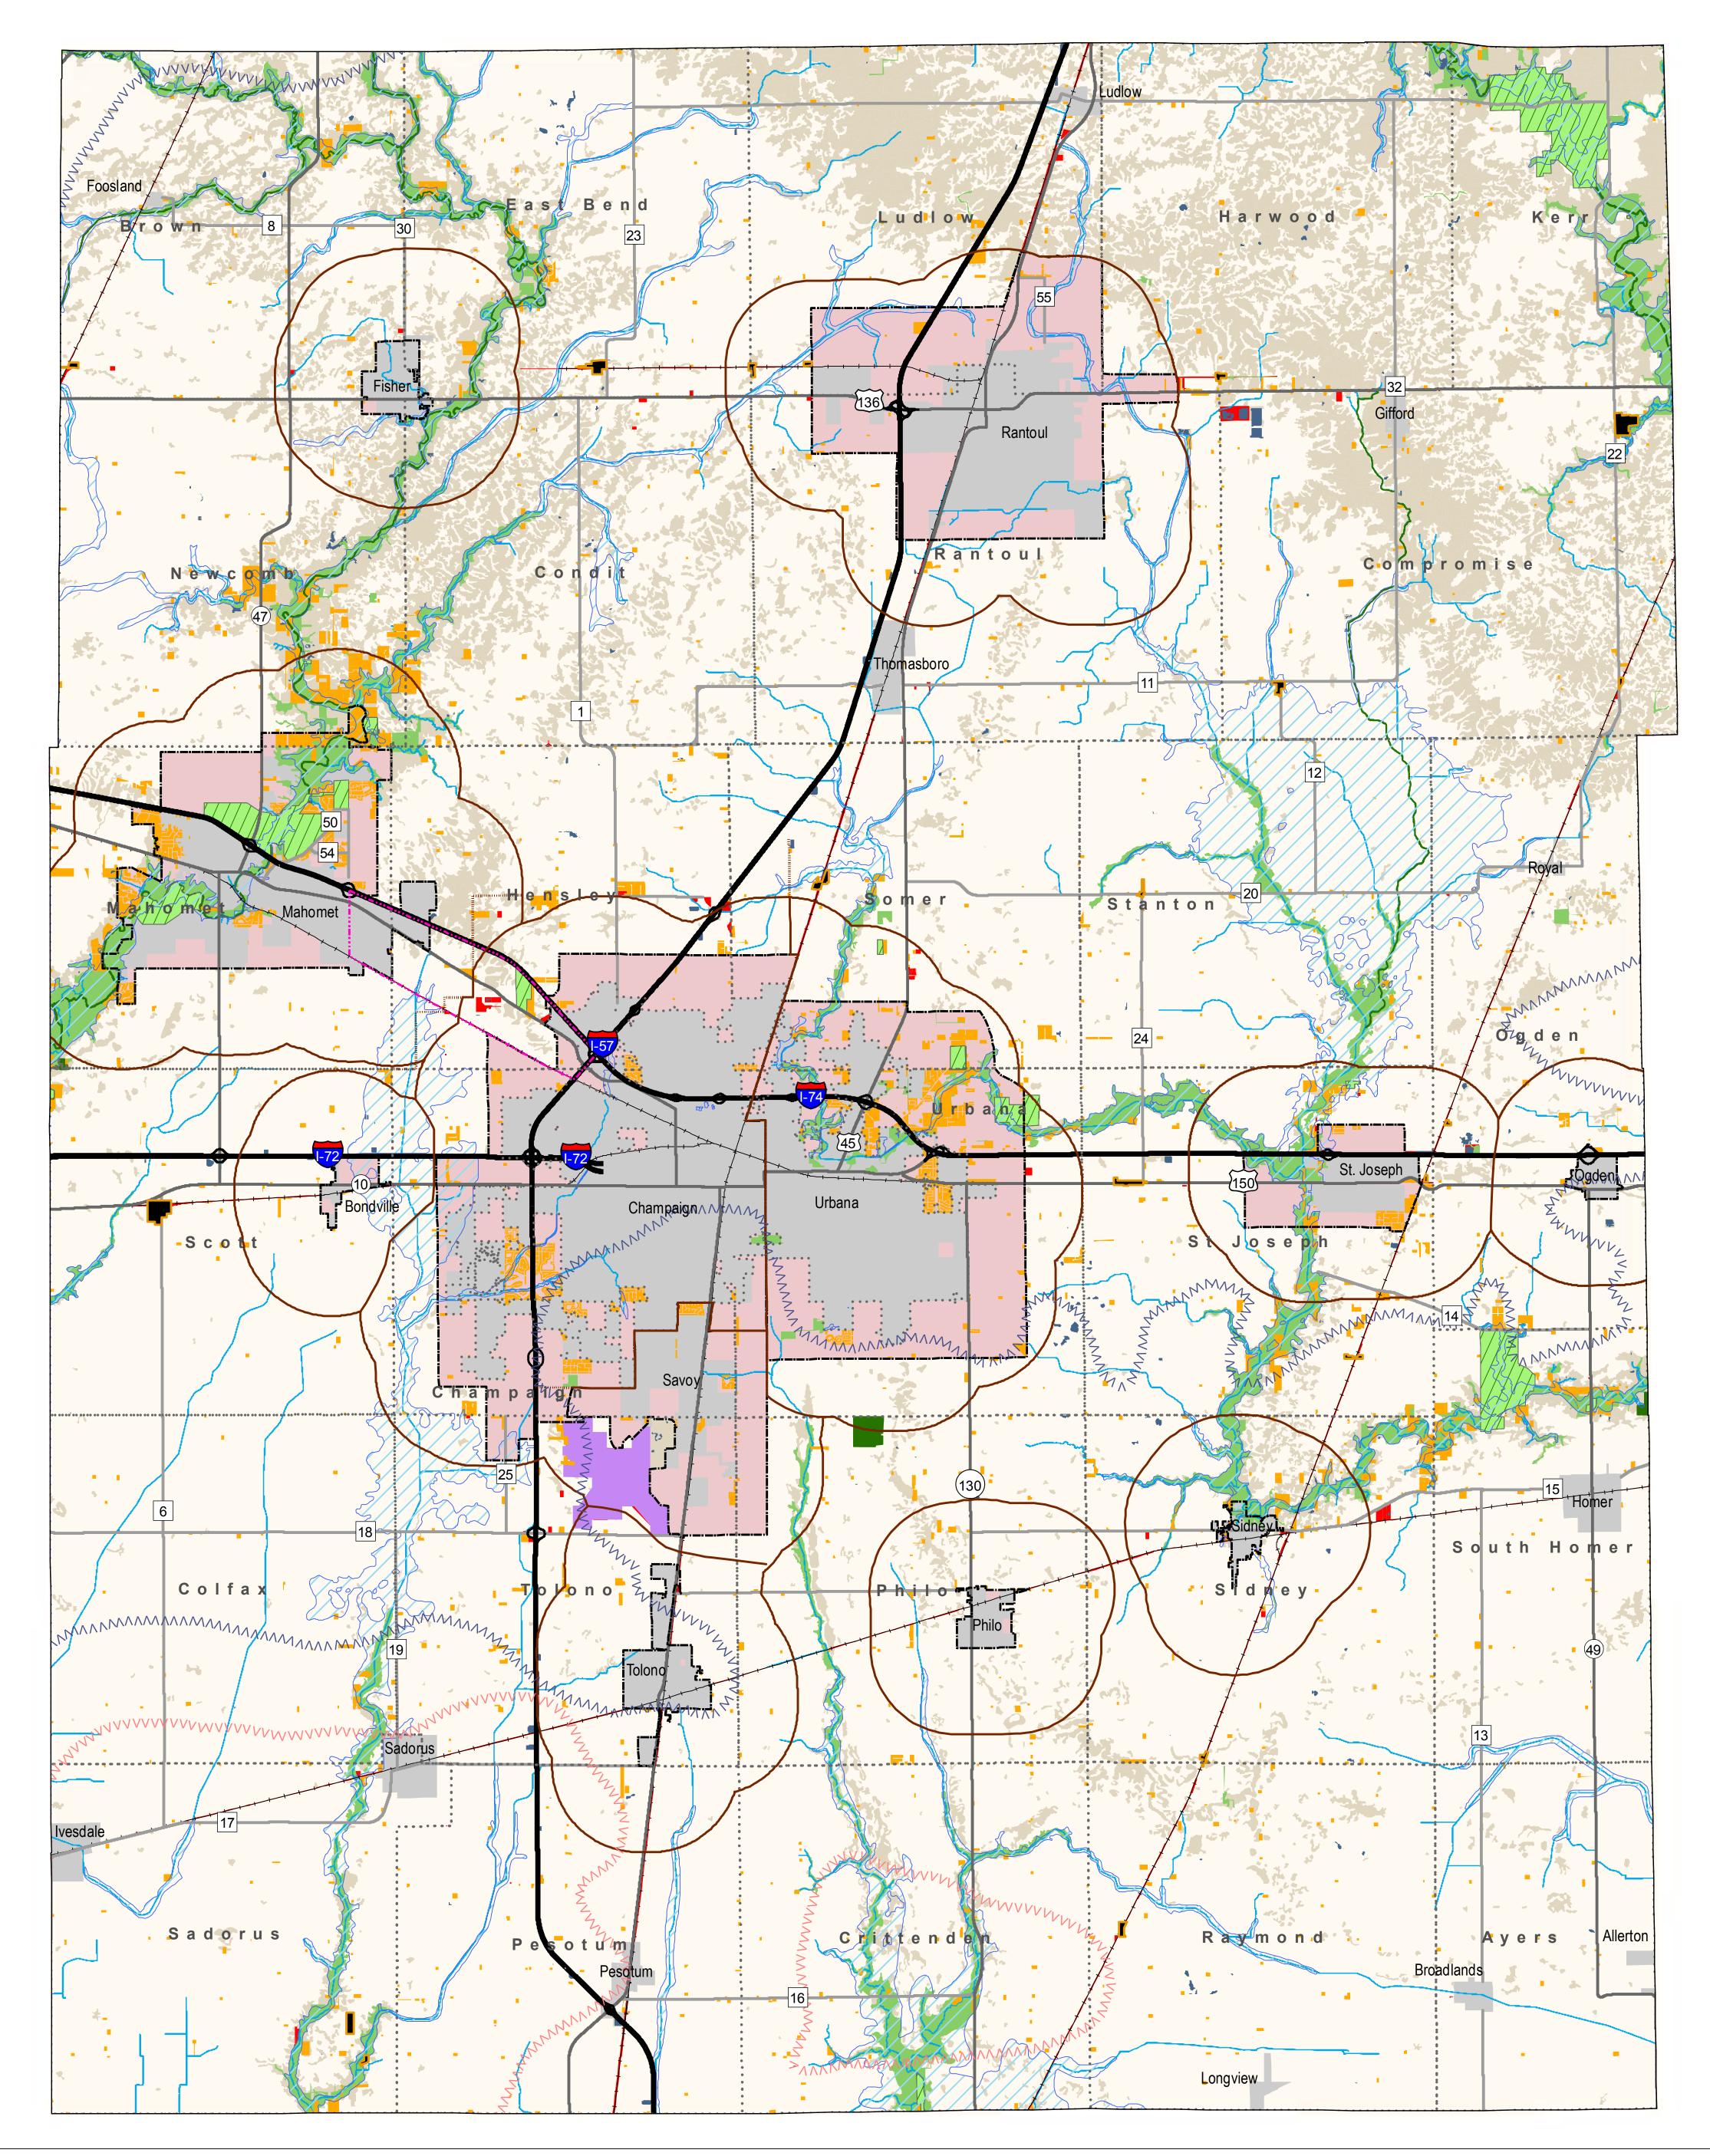

## Land Use Management Areas

The Land Use Management Area map

on language and intent of the LRMP.

defines spatial extents of policies based

February 22, 2012