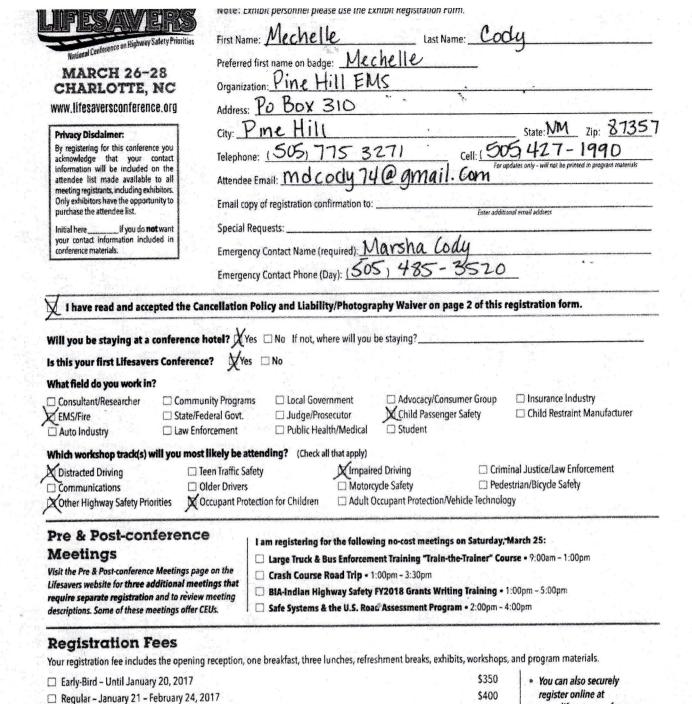

# 6. New Business-Action May Be Taken

- a. Consideration of Resolution 17-20, LDWI Grant
- b. Consideration of Mechelle Cody to attend a lifesavers conference in North Carolina on 03/26/17 03/29/17

Late/On-Site - After February 24, 2017

☐ Moderator/Speaker (attending day of presentation only) Indicate day:

Exhibit personnel - please use the Exhibit Registration Form

Student (Full-time High School or College) A copy of your student ID must be attached to this form.

☐ Moderator/Speaker

☐ Poster Presenter

www.lifesaversconference.org

• Questions?

Call 703-922-7944

\$500

\$350

\$350

\$100

50

Registration fees may be paid one of three ways: Check (U.S. dollars, payable to Lifesavers Conference), Purchase Order or Credit Card. Registrations received without payment or purchase order will not be processed. Registration must be mailed by March 16, 2017. After that date, register on-site only. Lifesavers Fed. ID #: 52-1648356 Mail form with payment or purchase order to: (703) 922-7780 Do not mail form after faxing. Lifesavers Conference, Inc. **Conference Registration** P.O. Box 30045 Alexandria, VA 22310 NOTE: If you do not receive an email confirmation via email within 14 days, please contact Lifesavers at (703) 922-7944 or email lofgren@meetingsmgmt.com **Payment Method** Total Amount Due from Page 1: \$ Choose from one of the following options Check (must be included with this form) ☐ Visa ☐ MasterCard ☐ AMEX CW2 Code Card Number **Expiration Date** Signature Name of Cardholder By signing, I authorize a charge to my credit card in the amount indicated on this form. Credit Card Billing Address: If different from registrant address, please provide: City/State/Zip **Billing Address** A purchase order must be attached to process your registration. Purchase Order # Purchase Order PO Billing Address (If different from registrant address, please provide): Address City/State/Zip Attention Conference Lodging