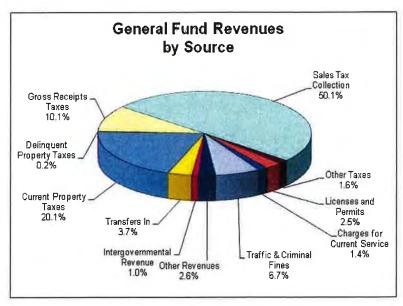

Sales tax receipts for FY 10-11 are up compared to the previous fiscal year due to increased sales activity within Conroe, which we anticipate to continue to improve throughout the year. We are budgeting a 1.0% increase in sales tax receipts for FY 11-12 as compared to our FY 10-11 projection.

#### Sales Tax

Sales tax is the largest revenue source for the City of Conroe. The city collects 2% from all taxable sales within the city limits. One percent is authorized for any general government use and  $\frac{1}{2}$ % must be used to maintain a lower property tax. The other  $\frac{1}{2}$ % is given to the Conroe Industrial Development Corporation for economic development.

Sales tax is a highly volatile revenue source that will rise and fall unpredictably. To offset its volatility, we try to forecast its growth conservatively and maintain a higher than normal general fund reserve. This budget conservatively assumes that there will be a 1.0% increase over the previous year's actual estimate in sales tax revenue for the upcoming year. As compared to the previous year's budget, sales tax revenue is anticipated to increase by 5.1%.

#### **Gross Receipts Tax**

Gross receipts taxes are also known as franchise fees. These fees are charged to utility companies who locate their equipment in the city's right-of-way. To compensate the citizens of Conroe for that use, they pay a fee that is typically equivalent to 3% to 5% of their gross receipts. Fees are collected for electricity, telephone service, natural gas, cable television, and commercial garbage collection.

#### **Other Revenues**

This budget increases monthly garbage fees by 2%. Republic Waste is under contract with the city to collect garbage from all residences and some small commercial enterprises. The contract allows for an annual adjustment based on the change in the Consumer Price Index. The increase in fee will cover the expected increase in Allied Waste's cost. The monthly rate for a residential account with one cart will increase from \$12.86 to \$13.12.

Revenues from traffic and criminal fines are expected to increase in the upcoming fiscal year. Conroe is participating in a multi-state program, known as Omnibase, which denies the renewal of a driver's license to any person that has an outstanding fine. The city is estimated to net over \$91,000 in FY 10-11 from this collection program.

Additionally, traffic and criminal fines will increase because of additional criminal citations anticipated in FY 2011-2012. The additional citations are initiated by the Community Oriented Response Team (CORT) unit. Additional revenues will also be attributed to the implementation of the scofflaw through the Montgomery County Tax Assessor Collector.

Finally, in early 2010, the city added red light cameras to certain intersections to increase safety. Violators receive a \$75 civil citation for running a red light. The red light camera program is budgeted to receive \$1,095,150 in traffic camera fines. However, State law mandates that these revenues are only to be used for program related and traffic safety expenses. Overall, for FY 10-11, traffic and criminal fines are budgeted to increase by \$689,248, compared to the FY 09-10 estimate.