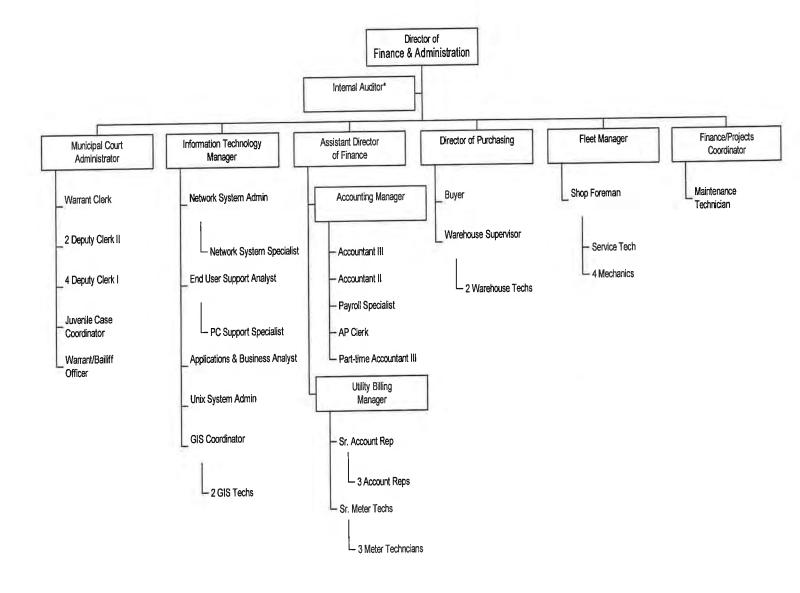

| \$5,790<br>\$443<br>\$933<br><b>\$7,17</b> 2                                       |  |  |  |  |  |
| 6 Re                                                   | quests                                      | 5                                           | Total for 0001-<br>1070  |                                                                                                                                                                                                                                                | \$92,422                                                                           |  |  |  |  |  |

### Finance & Administration



The Finance Department includes the management and supervision of the Accounting, Finance, Utility Billing, Internal Auditor, Fleet Services, Purchasing, Information Technology, as well as the Municipal Court Department. The Finance Department provides leadership and support for the resolution of financial concerns of the City of Conroe and various boards and commissions. The staff manages to accomplish these duties by conducting research, preparing internal and external reports, and advising management on all aspects of the financial operations, as well as the long range planning for financial matters, City facilities, modern technology, debt management, and fleet management.

\*The Internal Auditor reports to the Director of Finance & Administration on a daily/functional basis only. Th