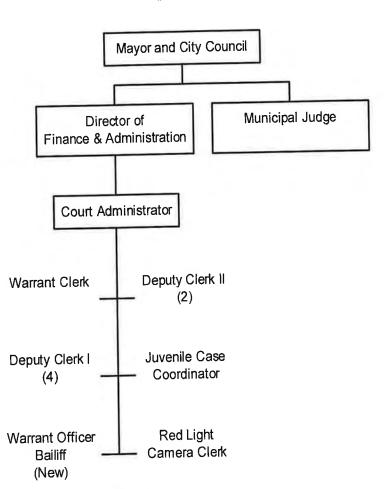

The Municipal Court received funding through dedicated Court Technology and Court Security funds for enhancements and upgrades. They also received funding for a full-time Warrant Officer and overtime for the state-wide Warrant Roundup.