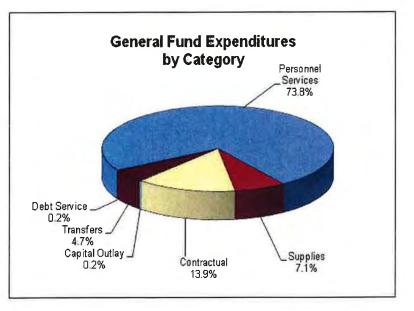

#### **General Fund**

The General Fund is our largest fund. Any function that does not need to be accounted for separately is located here. The General Fund budget is a balanced budget, and requests for new personnel,

programs, travel and training, and capital were carefully scrutinized. Overall, one new position was added to the General Fund. Below is a listing of the new positions and the major new initiatives in the General Fund.