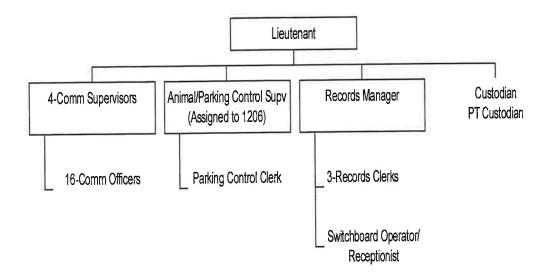

9050 Machinery & Equipment >\$5,000    | \$261,173   | \$38,500    | \$20,000  | \$0       | \$C | \$0          | ) \$0     |
| 9051 Machinery & Equipment<br><\$5,000 | \$7,302     | \$0         | \$0       | \$0       | \$C | ) \$0        | ) \$0     |
| 9060 Vehicles >\$5,000                 | \$0         | \$0         | \$0       | \$0       | \$C |              |           |
| 9061 Vehicles <\$5,000                 | \$0         | \$0         | \$0       | \$0       | \$C | ) \$0        | ) \$(     |
| CAPITAL OUTLAY<br>SUBTOTAL             | \$271,699   | \$38,500    | \$20,000  | \$0       | \$0 | \$0          | ) \$(     |
| TOTAL 0001-1201                        | \$1,133,646 | \$1,038,656 | \$994,712 | \$818,123 | \$0 | \$0          | \$818,123 |

## **Police Support Services**



The Police Support Services Division oversees the operation of the Communications Center, Records Section and Parking Control. This division handles telecommunications for all emergency and non-emergency calls. Support Services performs all record keeping, open records requests, and provides statistical information to City and PD Administration and other outside agencies. Other duties include enforcement of downtown parking codes, Police Headquarters building maintenance, and custodial services to all Police facilities.

# **Police Support Services**

### Accomplishments for FY 2010-2011

- Developed a new dispatch hiring process that utilizes the most up to date Human Resources practices and procedures.
- ✓ Purchased and implemented electronic ticket writing program for Parking Control