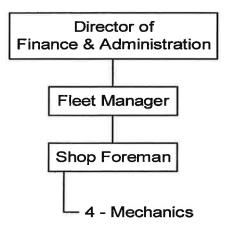

#### Service Center Fund

The Service Center Fund provides for an internal "garage" to service the city's fleet. The Service Center manages the service and maintenance of the city's fleet, including vehicle and equipment acquisition and disposal. The Service Center staff, some of whom are ASC Certified, perform vehicle and equipment repairs and maintenance. In 2007, the Service Center received the "Blue Seal of Excellence" from the ASC. The Service Center also implements interlocal agreements with other governmental entities to service their vehicles.