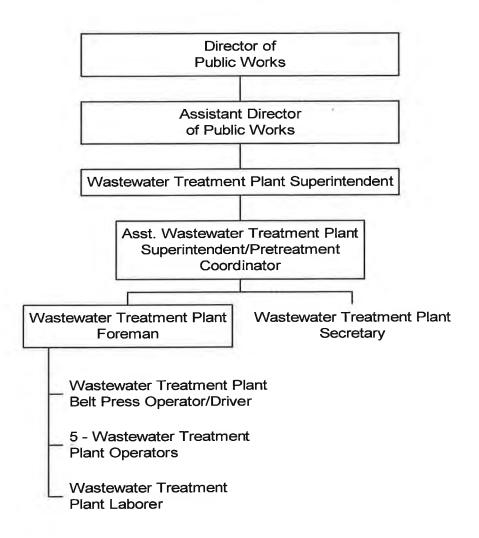

The Water division received funding to paint two ground storage tanks at Water Well #6, rehabilitate three hydro pneumatic tanks, and upgrade well SCADA and security. The Waste Water Treatment

Plant received funding for increased lab testing, fuel costs, and landfill fees, as well as dollars to overhaul a pump at the plant. Finally, the Sewer division received funding to cover increased vehicle operations costs and an adjustable trench box.