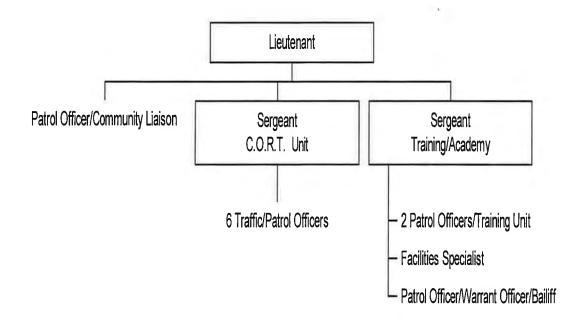

| \$0         | \$C                                       | ) \$0       |             | \$C |                                           |             |  |  |
| 9061 Vehicles <\$5,000                 | \$0         | ) \$C                                     | ) \$C       | \$0         | \$0 | ) \$0                                     | ) \$        |  |  |
| CAPITAL OUTLAY<br>SUBTOTAL             | \$53,264    |                                           |             |             | \$0 |                                           | -           |  |  |
| TOTAL 0001-1204                        | \$2,590.731 | \$2,720,977                               | \$2,636,547 | \$2,870,105 | \$0 | \$0                                       | \$2,870,10  |  |  |

÷.

# **Police Professional Services**



The Professional Services Division of the Conroe Police Department is responsible for all departmental training, firearms qualifications, recruitment, background investigations, and personnel complaint investigations. The Professional Services division also operates the Conroe Police Department Basic Peace Officer Academy. Additionally, the Community Oriented Response Team (CORT) responds to citizen complaints involving traffic, criminal, and nuisance violations by utilizing community policing practices to assist in community problem solving. The CORT Unit also assists with narcotics investigations and conducts criminal investigations in all fatality crashes within the city. The Professional Services Division promotes good community relations by staffing a Community Liaison Officer, and