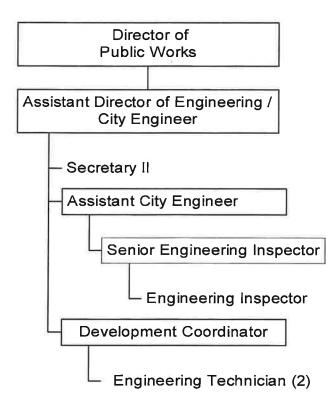

The fund contains an Engineering Department and a Construction Department. The Construction Department focuses almost exclusively on water and sewer projects. The Engineering Department, however, develops plans and specifications for downtown improvements, road projects and drainage projects, in addition to water and sewer improvements. Money is transferred from the Water CIP, Sewer CIP, Streets CIP, Facilities CIP, and Parks CIP to help pay the cost of these operations.