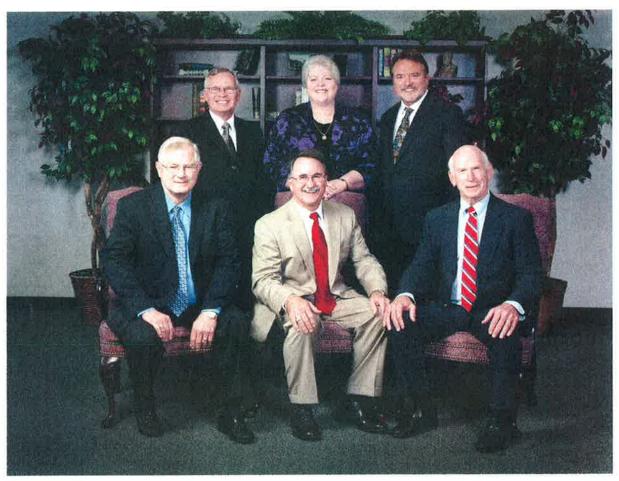

# MISSION STATEMENT

Standing left to right: Councilman Gil Snider, Councilwoman Marsha Porter, Councilman Guy Martin. Seated left to right: Mayor Pro Tem Toby Powell, Mayor Webb Melder, Councilman Jim Gentry