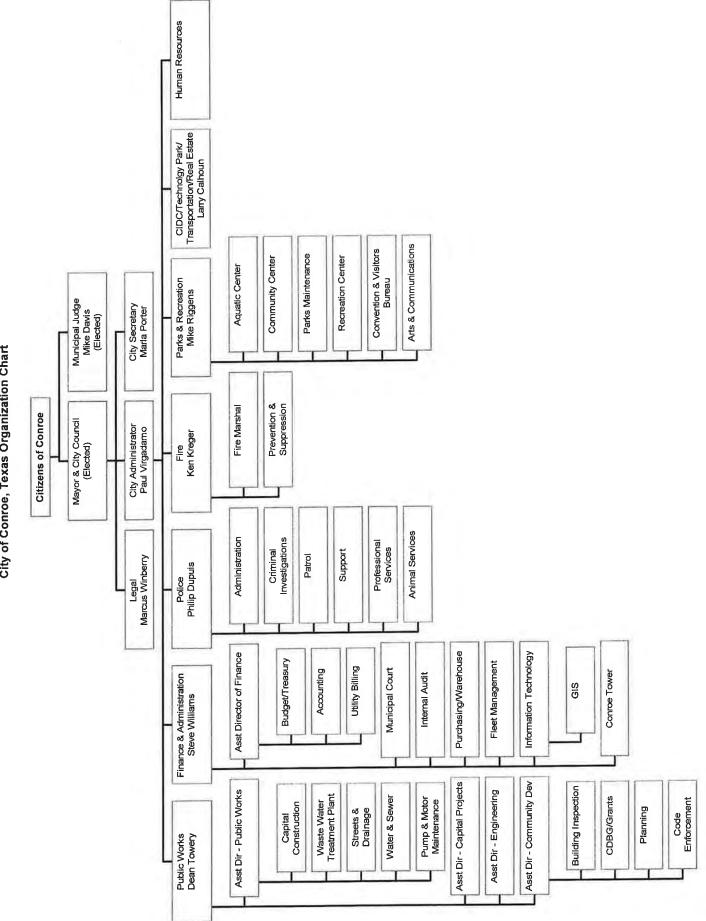

Respectfully submitted, leber Mayor

City of Conroe, Texas Organization Chart

# **Appointed Officials**

| City Administrator                   | Paul Virgadamo, Jr. |
|--------------------------------------|---------------------|
| City Secretary                       | Marla Porter        |
| City Attorney                        | Marcus Winberry     |
| Director of Finance & Administration | Steve Williams      |
| Police Chief                         | Philip Dupuis       |
| Fire Chief                           | Ken Kreger          |
| Director of Parks and Recreation     | Mike Riggens        |
| Director of Public Works             | Dean Towery         |
| Director of Human Resources          | Vacant              |