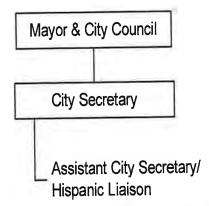

Prior to the public hearing, the proposed budget is a Public Record as stated by:

Section 9.05 Budget as Public Record.

"The budget and budget message and all supporting schedules shall be a public record in the office of the City Secretary, open to public inspection by anyone. The Mayor shall cause sufficient copies of the budget and budget message to be prepared for distribution to interested persons." At the hearing, the City Council gives all interested persons an opportunity to be heard, for or against, any expenditure account or revenue estimate. After the public hearing, the City Council, by ordinance, adopts the Proposed Budget and establishes the tax rate for the corresponding tax year. The Adopted Budget is then filed with the City Secretary. Copies of the Adopted Budget are distributed to all department heads, media, appropriate financial institutions, debt rating agencies, investment and financial advisors, regulatory agencies, intergovernmental grantors, and other interested citizens and parties.