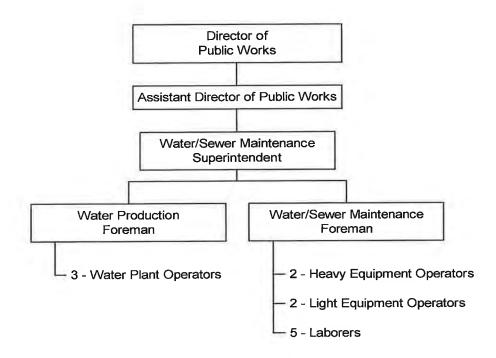

#### Water and Sewer Operating Fund

The Water and Sewer Operating Fund accounts for the operation of the city's water and sewer utilities; from the production and distribution of drinking water to the collection and treatment of sewage. Its primary revenue source is water and sewer fees that are collected monthly from the customers of the system.

Several supplemental budget requests were approved in the Water and Sewer Operating Fund. The Utility Billing/Meter Readers division received funding for increased printing and mailing costs and replacement water meters. Funding is included for a part-time Water Conservation Manager.

The Water division received funding to paint two ground storage tanks at Water Well #6, rehabilitate three hydro pneumatic tanks, and upgrade well SCADA and security. The Waste Water Treatment

Plant received funding for increased lab testing, fuel costs, and landfill fees, as well as dollars to overhaul a pump at the plant. Finally, the Sewer division received funding to cover increased vehicle operations costs and an adjustable trench box.