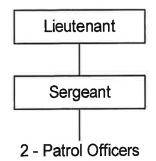

| \$766,041 |
| CONTRACTUAL SUBTOTAL                   | \$376,427 | \$902,082 | \$817,072 | \$769,341   | \$0 | \$0          | \$769,341 |
| 9041 Furniture & Fixtures<br><\$5,000  | \$3,375   | \$0       | \$0       | \$0         | \$0 | \$0          | \$C       |
| 9050 Machinery & Equipment<br>>\$5,000 | \$0       | \$0       | \$0       | \$0         | \$0 | \$0          | \$0       |
| 9051 Machinery & Equipment<br><\$5,000 | \$0       | \$0       | \$0       | \$0         | \$0 | \$0          | \$C       |
| CAPITAL OUTLAY<br>SUBTOTAL             | \$3,375   | \$0       | \$0       | \$0         | \$0 | \$0          | \$0       |
| TOTAL 0001-1207                        | \$396,764 | \$976,951 | \$879,640 | \$845,868   | \$0 | \$0          | \$845,868 |

#### **Traffic Services**



The Traffic Services Division of the Conroe Police Department is responsible for traffic safety programs including, enforcement of all traffic laws in the City, community education campaigns for traffic safety, and implementation of new programs that will increase the awareness and safety of all drivers. The purpose of this unit is to reduce the automobile crash rate and improve traffic safety in the city. The funds used for this purpose are dedicated from the Red Light Program.

# **Traffic Services**

#### Accomplishments for FY 2010-2011

- Reduced the total number of crashes involving speed related and intoxicated driving through designated enforcement.
- Reduced the number of red light related crashes, especially those involving deadly side impacts, by utilizing innovative methods a