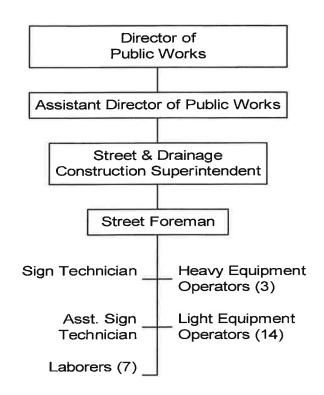

inery & Equipment >\$5,000   | \$0                  | \$0       | \$0       | \$0       | \$0  | \$0          | \$(       |
| 9051 Machinery & Equipment < \$5,000  | \$1, <del>9</del> 72 | \$0       | \$5,300   | \$0       | \$0  |              |           |
| 9060 Vehicles >\$5,000                | \$0                  | \$0       | \$0       | \$0       | \$0  |              |           |
| 9061 Vehicles <\$5,000                | \$0                  | \$0       | \$0       | \$0       | \$0  | \$0          | \$(       |
| CAPITAL OUTLAY<br>SUBTOTAL            | \$1,972              | \$0       | \$5,300   | \$0       | \$0  | \$0          |           |
| TOTAL 0001-1530                       | \$539,695            | \$737,623 | \$669,163 | \$749,849 | \$0  | \$0          | \$749,849 |



#### **Street Department**

The Street Department provides safe and convenient public thoroughfares to a rapidly growing City by utilizing the resources dedicated to street maintenance and traffic control. Many other duties fall under this department including: trimming tree growth and mowing in the right-of-way, curb and gutter repair, new or replacement directional marking, maintaining and replacing existing street signage.

#### **Street Department**

#### Accomplishments for FY 2010-2011

- Rehabilitated the following streets: Billie Bess, Hillbig and all streets under the Dugan area Street Rehabilitation Project.
- ✓ Overlaid Southwind Ridge Subdivision.
- ✓ Overlaid Orval and Argo Streets.
- ✓ Overlaid Water Well 21 and 22.
- ✓ Crack sealed approximately six miles of streets.
- ✓ P