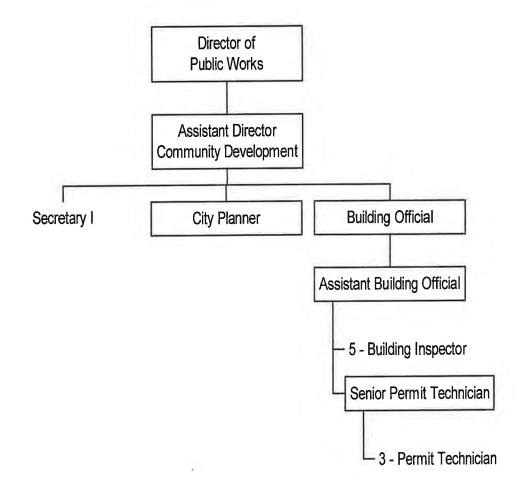

Machinery & Equipment<br>>\$5,000 | \$0    | \$0     | \$0      | \$0         | \$0 | \$0          | \$0             |  |
| 9051 Machinery & Equipment<br><\$5,000 | \$0    | \$0     | \$0      | \$0         | \$0 | \$0          | \$C             |  |
| 9060 Vehicles >\$5,000                 | \$0    | \$0     | \$0      | \$0         | \$0 | \$0          | \$C             |  |
| 9061 Vehicles <\$5,000                 | \$0    | \$0     | \$0      | \$0         | \$0 | \$0          | \$C             |  |
| CAPITAL OUTLAY<br>SUBTOTAL             | \$0    | \$0     | \$0      | \$0         | \$0 | \$0          | \$0             |  |
| TOTAL 0001-1450                        | \$0    | \$0     | \$0      | \$1,218,763 | \$0 | \$0          | \$1,218,763     |  |

#### **Community Development**



The Community Development department recognizes the connection between the community's built and natural environment. They provide efficient, professional assistance to ensure responsible development practices that shall respect the natural landscape, cross-timbers, bottomland, floodplains, and all it supports. The department assists in completion of many ongoing projects and development relative to the City's building and permitting processes. The Building Permits team provides review and inspections to ensure life, health, safety, and welfare by verifying compliance with the plumbing and the City ordinances that protect the citizens of Conroe.

#### **Community Development**

#### Accomplishments for FY 2010 - 2011

- ✓ Created a City of Conroe Development Guide.
- Submitted an approve