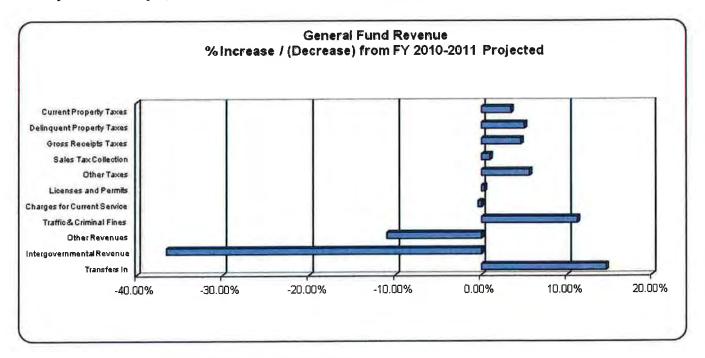

Sales tax receipts for FY 10-11 are up compared to the previous fiscal year due to increased sales activity within Conroe, which we anticipate to continue to improve throughout the year. We are budgeting a 1.0% increase in sales tax receipts for FY 11-12 as compared to our FY 10-11 projection.

Sales tax is a highly volatile revenue source that will rise and fall unpredictably. To offset its volatility, we try to forecast its growth conservatively and maintain a higher than normal general fund reserve. This budget conservatively assumes that there will be a 1.0% increase over the previous year's actual estimate in sales tax revenue for the upcoming year. As compared to the previous year's budget, sales tax revenue is anticipated to increase by 5.1%.

Finally, in early 2010, the city added red light cameras to certain intersections to increase safety. Violators receive a \$75 civil citation for running a red light. The red light camera program is budgeted to receive \$1,095,150 in traffic camera fines. However, State law mandates that these revenues are only to be used for program related and traffic safety expenses. Overall, for FY 10-11, traffic and criminal fines are budgeted to increase by \$689,248, compared to the FY 09-10 estimate.

In FY 10-11, the city began maintaining all traffic signals in the City limits. The signals were previously maintained by the Texas Department of Transportation. The budget allocates an additional \$80,000 for contract services for the new Signal Maintenance division.

This fiscal year, the General Fund budget allocates \$250,000 for street maintenance in the Streets division. \$150,000 of that amount is offset by an increase in traffic and criminal fines. It also includes funding an articulated pneumatic roller. Since that amount barely makes a dent in the city's overall street infrastructure needs, additional funding will be necessary in the future. Additionally, a more comprehensive approach to infrastructure replacement utilizing such revenue sources as bond proceeds is addressed in the city's CIP.