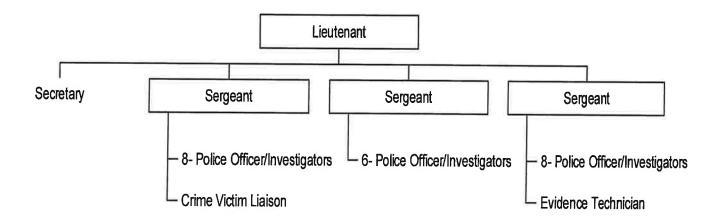

| ) \$11,562  | \$0         | \$( |              |             |  |
| 9060 Vehicles >\$5,000                                  | \$C         | ) \$(                     | ) \$C       | \$0         | \$( |              |             |  |
| 9061 Vehicles <\$5,000                                  | \$0         | ) \$(                     | ) \$0       | ) \$0       | \$0 | D \$1        | D \$        |  |
| CAPITAL OUTLAY<br>SUBTOTAL                              | \$19,996    | \$62,68                   | 5 \$11,562  | 2 \$0       | \$  | - 2          |             |  |
| TOTAL 0001-1203                                         | \$5.694.445 | \$ \$5,712.071            | \$5,733,957 | \$5,788,058 | \$  | D \$1        | \$5,788,05  |  |

## **Police Investigative Services**



The Police Investigations Division oversees all criminal investigations, crime scene investigations, evidence collection and storage. This includes investigating crimes against persons and property, as well as the collection, storage and processing of evidence. The division also has a special unit that investigates narcotics, prostitution, and gambling.

# **Police Investigative Services**

#### Accomplishments for FY 2010-2011

- Expanded the scanning program for the Spillman database to include digital images. This allowed us to store images within the Spillman database and furnish image access to the District Attorney's Office to streamline the criminal case filing process.
- Acquired the Salient Stills system to process retail surveillance audio and video, images into high quality st