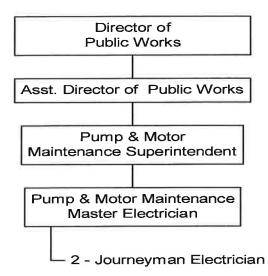

The Water division received funding to paint two ground storage tanks at Water Well #6, rehabilitate three hydro pneumatic tanks, and upgrade well SCADA and security. The Waste Water Treatment

Plant received funding for increased lab testing, fuel costs, and landfill fees, as well as dollars to overhaul a pump at the plant. Finally, the Sewer division received funding to cover increased vehicle operations costs and an adjustable trench box.