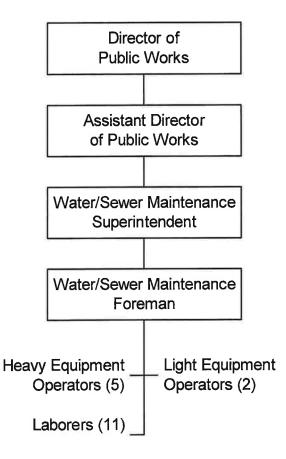

#### Water and Sewer Operating Fund

The Water and Sewer Operating Fund accounts for the operation of the city's water and sewer utilities; from the production and distribution of drinking water to the collection and treatment of sewage. Its primary revenue source is water and sewer fees that are collected monthly from the customers of the system.

The Water division received funding to paint two ground storage tanks at Water Well #6, rehabilitate three hydro pneumatic tanks, and upgrade well SCADA and security. The Waste Water Treatment

Plant received funding for increased lab testing, fuel costs, and landfill fees, as well as dollars to overhaul a pump at the plant. Finally, the Sewer division received funding to cover increased vehicle operations costs and an adjustable trench box.