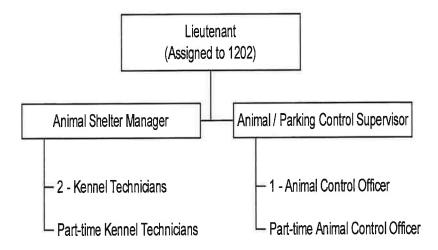

9051 Machinery & Equipment<br><\$5,000 | \$12,000                     | \$0         | \$0         | \$0         | \$0 | \$0          | \$0         |  |
| 9060 Vehicles >\$5,000                 | >\$5,000 \$0 \$0 \$0 \$0 \$0 |             | \$0         | \$(         |     |              |             |  |
| 9061 Vehicles <\$5,000                 | \$0                          | \$0         | \$0         | \$0         | \$0 | \$0          | \$0         |  |
| CAPITAL OUTLAY<br>SUBTOTAL             | \$149,304                    | \$0         | \$9,355     | \$0         | \$0 | \$0          | \$0         |  |
| TOTAL 0001-1205                        | \$1,501,337                  | \$1,559,399 | \$1,475,028 | \$1,545,452 | \$0 | \$0          | \$1,545,452 |  |

## **Police Animal Services**



The Police Animal Services Division enforces ordinances and laws governing the care and control of animals within the Conroe city limits. Those duties include the apprehension of stray animals, handling animal bite cases, and ensuring that animals are properly cared for. This division also operates the City of Conroe Animal Shelter. The duties there consist of caring for impounded and voluntarily relinquished animals, quarantining sick animals, offering spay/neutering services, and animal adoptions.

# **Police Animal Services**

#### Accomplishments for FY 2010-2011

- ✓ Increased adoptions through increased scheduling of off-site adoption programs.
- ✓ Constructed fenced dog park next to shelter with donated supplies.

- Equip and staff spay/neuter clinic at the Conroe Animal Shelter.