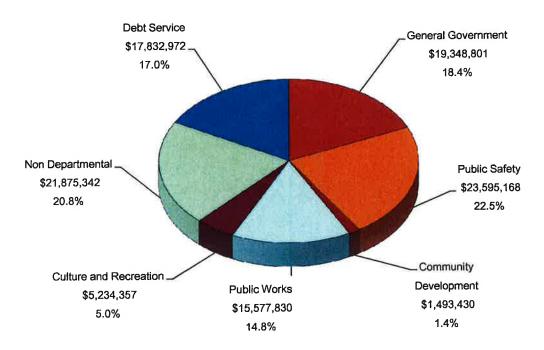

This budget for FY 11-12 is a balanced, conservative plan that continues our previous commitments toward quality services and facilities and addresses opportunities for additional improvements. The total operating budget for FY 11-12 is \$104,957,900; however, exclusive of interfund transfers that are effectively counted twice, the actual budget is \$89,257,141. What follows is an outline of the key components of this budget and a discussion of the salient changes between it and the previous year's budget.