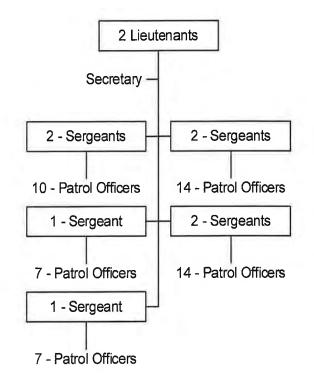

3       | \$0         | \$0         | \$0                                 | \$0       | \$0          | \$C         |
| 9060 Vehicles >\$5,000                 | \$0         | \$0         | \$0         | \$0                                 | \$0       | \$0          | \$C         |
| 9061 Vehicles <\$5,000                 | \$0         | \$0         | \$0         | \$0                                 | \$0       | \$0          | \$0         |
| CAPITAL OUTLAY<br>SUBTOTAL             | \$1,511     | \$0         | \$0         | \$0                                 | \$0       | \$0          | \$0         |
| TOTAL 0001-1202                        | \$1 649 097 | \$1 780 387 | \$1,633,927 | \$1,829,212                         | \$4,500   | \$0          | \$1,833,712 |

### **Police Patrol**

ï



The Patrol Division oversees the patrol operations of the Department. Patrol answers all calls for service and provides traffic enforcement, neighborhood patrols and accident investigations. The Specialty units include Special Weapons and Tactics, Honor Guard, Reserve Officers and a Bicycle Unit. SWAT officers respond to high threat incidents and assist the Narcotics Unit in serving high risk search warrants. The Honor Guard represents the Department at funerals and memorial services appropriate to their presence. Reserve Officers volunteer their time and service to assist the Department during large events such as parades. Bicycle Officers are regularly assigned to duty in areas where there is a need for close contact with the citizens or protection of the public at events such as the C