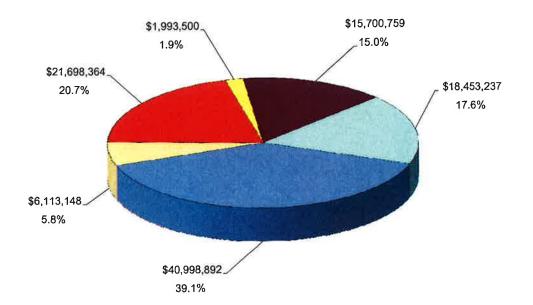

#### **Gross Receipts Tax**

Gross receipts taxes are also known as franchise fees. These fees are charged to utility companies who locate their equipment in the city's right-of-way. To compensate the citizens of Conroe for that use, they pay a fee that is typically equivalent to 3% to 5% of their gross receipts. Fees are collected for electricity, telephone service, natural gas, cable television, and commercial garbage collection.

The electric utility provider, Entergy, pays the largest fee the city receives, which is actually a cost power factor that is multiplied against the amount of kilowatt-hours (kWh) consumed by all Conroe customers. Recently, due to a Public Utilities Commission (PUC) of Texas ruling precipitated by intervention from Conroe and other cities, the company increased its fee to reflect more recent data and include more classes of customers. This increased Entergy's annual fee; however, as a result of this process, it was discovered that the previous agreement required an advance payment, while the new one is paid in arrears. The City and Entergy reached an agreement regarding the payment of franchise fees and, in May 2008, approved a new franchise agreement.

#### **Other Revenues**

This budget increases monthly garbage fees by 2%. Republic Waste is under contract with the city to collect garbage from all residences and some small commercial enterprises. The contract allows for an annual adjustment based on the change in the Consumer Price Index. The increase in fee will cover the expected increase in Allied Waste's cost. The monthly rate for a residential account with one cart will increase from \$12.86 to \$13.12.

Revenues from traffic and criminal fines are expected to increase in the upcoming fiscal year. Conroe is participating in a multi-state program, known as Omnibase, which denies the renewal of a driver's license to any person that has an outstanding fine. The city is estimated to net over \$91,000 in FY 10-11 from this collection program.

Additionally, traffic and criminal fines will increase because of additional criminal citations anticipated in FY 2011-2012. The additional citations are initiated by the Community Oriented Response Team (CORT) unit. Additional revenues will also be attributed to the implementation of the scofflaw through the Montgomery County Tax Assessor Collector.

Finally, in early 2010, the city added red light cameras to certain intersections to increase safety. Violators receive a \$75 civil citation for running a red light. The red light camera program is budgeted to receive \$1,095,150 in traffic camera fines. However, State law mandates that these revenues are only to be used for program related and traffic safety expenses. Overall, for FY 10-11, traffic and criminal fines are budgeted to increase by \$689,248, compared to the FY 09-10 estimate.