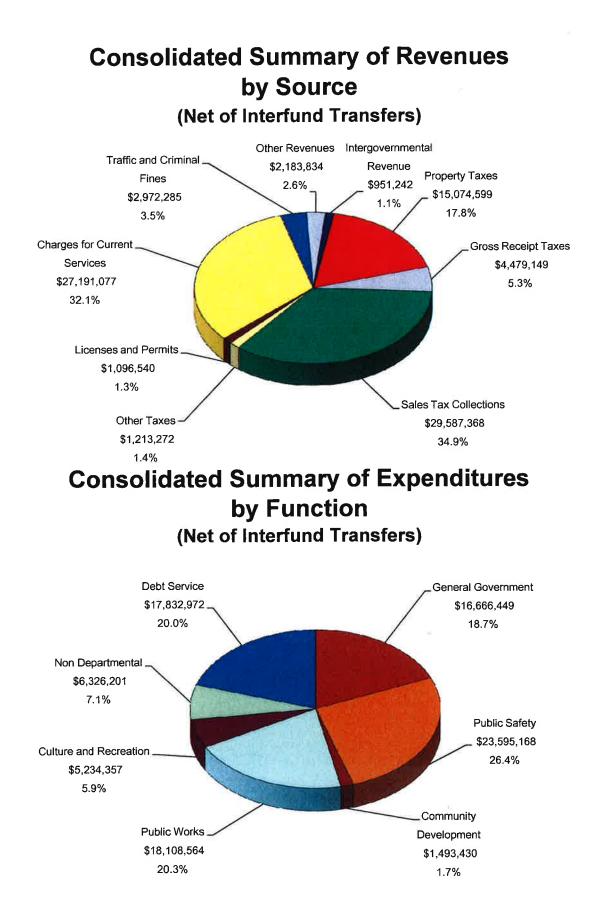

This budget for FY 11-12 is a balanced, conservative plan that continues our previous commitments toward quality services and facilities and addresses opportunities for additional improvements. The total operating budget for FY 11-12 is \$104,957,900; however, exclusive of interfund transfers that are effectively counted twice, the actual budget is \$89,257,141. What follows is an outline of the key components of this budget and a discussion of the salient changes between it and the previous year's budget.

#### Sales Tax

Sales tax is the largest revenue source for the City of Conroe. The city collects 2% from all taxable sales within the city limits. One percent is authorized for any general government use and  $\frac{1}{2}$ % must be used to maintain a lower property tax. The other  $\frac{1}{2}$ % is given to the Conroe Industrial Development Corporation for economic development.

Sales tax is a highly volatile revenue source that will rise and fall unpredictably. To offset its volatility, we try to forecast its growth conservatively and maintain a higher than normal general fund reserve. This budget conservatively assumes that there will be a 1.0% increase over the previous year's actual estimate in sales tax revenue for the upcoming year. As compared to the previous year's budget, sales tax revenue is anticipated to increase by 5.1%.

#### **Property Tax**

This budget maintains the current tax rate of  $42.00 \notin$  per hundred dollars of value. The  $42.00 \notin$  tax rate translates into a \$42.00 tax levy for each \$10,000 worth of property value. For example, the average home value in the City of Conroe this year is \$146,397. The city tax levy on that amount will be \$614.87. This is a monthly cost of \$51.24; less than the cost of any of the expanded cable packages.

#### **General Fund**

The General Fund is our largest fund. Any function that does not need to be accounted for separately is located here. The General Fund budget is a balanced budget, and requests for new personnel,

#### Water and Sewer Operating Fund

The Water and Sewer Operating Fund accounts for the operation of the city's water and sewer utilities; from the production and distribution of drinking water to the collection and treatment of sewage. Its primary revenue source is water and sewer fees that are collected monthly from the customers of the system.