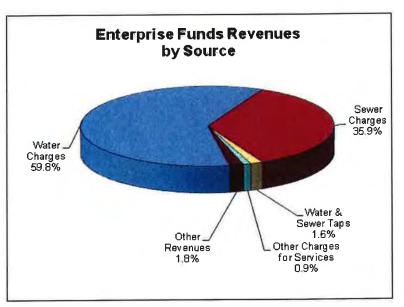

#### Water and Sewer Operating Fund

The Water and Sewer Operating Fund accounts for the operation of the city's water and sewer utilities; from the production and distribution of drinking water to the collection and treatment of sewage. Its primary revenue source is water and sewer fees that are collected monthly from the customers of the system.

Several supplemental budget requests were approved in the Water and Sewer Operating Fund. The Utility Billing/Meter Readers division received funding for increased printing and mailing costs and replacement water meters. Funding is included for a part-time Water Conservation Manager.