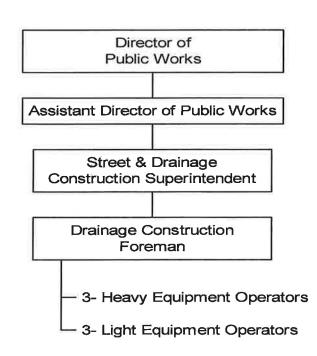

| 0 \$0       | \$0                       | \$         | 0 \$0        |                              |
| <\$5,000<br>9060 Vehicles >\$5,000       | \$(         | ) \$        | 0 \$0       | \$0                       | \$         | 0 \$         |                              |
|                                          | \$(         |             |             | \$0                       | \$         | 0 \$         | 0 9                          |
| 9061 Vehicles <\$5,000<br>CAPITAL OUTLAY | \$20,687    |             |             | \$0                       | \$         | 0 \$         | 0 1                          |
| SUBTOTAL                                 | 1           |             |             | \$1,099,972               |            | 0 \$         | \$1,099,97                   |



#### **Drainage Construction**

The Drainage Construction Department provides storm water control to the City of Conroe by utilizing the resources dedicated to the maintenance of drainage ways.

1

#### **Drainage Construction**

#### Accomplishments for FY 2010-2011

- ✓ Improved drainage throughout: the Dugan area, Chambers Street, McMillian Street and Reaves at Fifth Street.
- ✓ Cleaned Live Oak Creek from SH 105 to East Forrest Way.
- ✓ Cleaned West Branch of Alligator Creek from SH 105 to Semands Street.
- ✓ Converted the Detention Pond at the Recreation Center into a wet pond.
- ✓ Participated in the clearing of the two new water well sites located on FM 3083 and Little Egypt Road.
- ✓ Participated in the clearing of the League Line Road street improvement project.
- ✓ Completed No