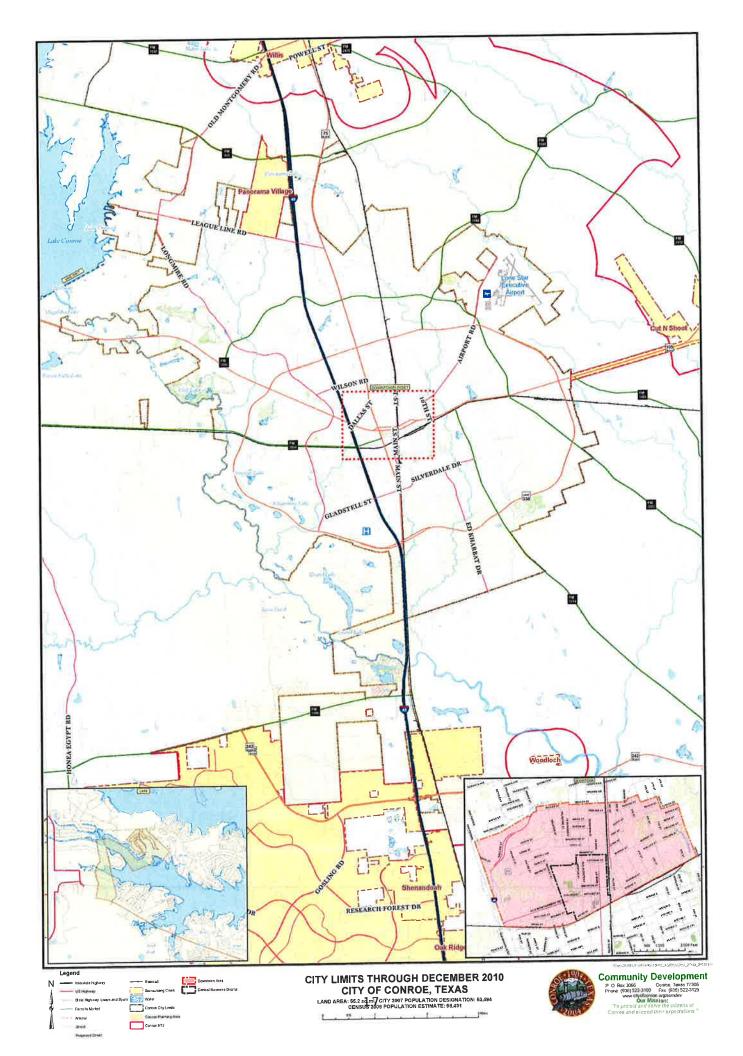

#### Location

The City of Conroe is located in Montgomery County, one of the fastest growing counties in Texas. Conroe, population 56,207, is located approximately 40 miles north of downtown Houston. It surrounds Interstate Highway 45 (IH-45) that connects Dallas and Houston. IH-45 serves as Conroe main north to south corridor. Texas Highway 105 bi-sects the city east to west and connects the city to Lake Conroe to the west. Loop 336 serves to connect the remaining parts of the city. The city limits extend to the west side of Lake Conroe. The city limits of Conroe have a land area of approximately 55.2 square miles. Conroe takes pride in being a leader in managed growth, quality of life, and environmental awareness. Conroe offers a tremendous diversity of lifestyles in which to live, work, and play.