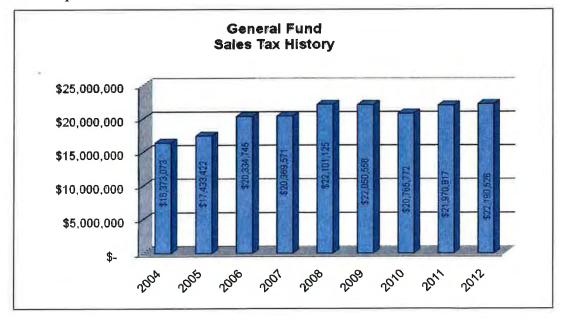

Sales tax receipts for FY 10-11 are up compared to the previous fiscal year due to increased sales activity within Conroe, which we anticipate to continue to improve throughout the year. We are budgeting a 1.0% increase in sales tax receipts for FY 11-12 as compared to our FY 10-11 projection.

Sales tax is a highly volatile revenue source that will rise and fall unpredictably. To offset its volatility, we try to forecast its growth conservatively and maintain a higher than normal general fund reserve. This budget conservatively assumes that there will be a 1.0% increase over the previous year's actual estimate in sales tax revenue for the upcoming year. As compared to the previous year's budget, sales tax revenue is anticipated to increase by 5.1%.