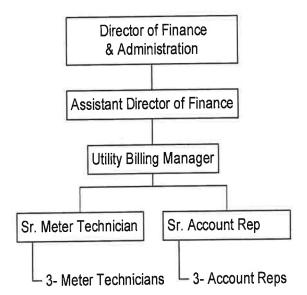

Several supplemental budget requests were approved in the Water and Sewer Operating Fund. The Utility Billing/Meter Readers division received funding for increased printing and mailing costs and replacement water meters. Funding is included for a part-time Water Conservation Manager.