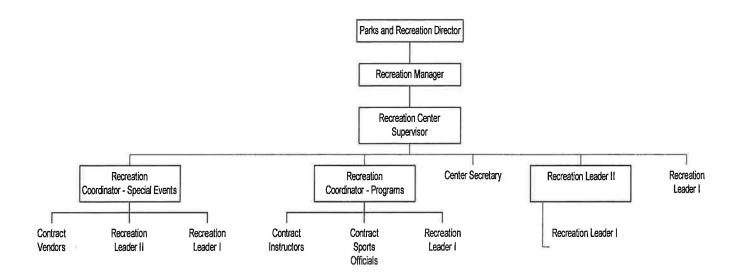

---------|--------------------------------------------------------------------------|------------------------------------------|-----------------------------|
| ID    | Rank   | Title                           | Туре                                                                     | Line Items                               |                             |
| 1891  | 2      | Conroe Christmas<br>Celebration | Enhanced Program                                                         | 7200 OPERATING SUPPLIES<br>Request Total | \$25,000<br><b>\$25,000</b> |
| 1 Ree | quests |                                 | Total for 0001-<br>1400                                                  |                                          | \$25,000                    |

#### **C.K. Ray Recreation Center**



The C.K. Ray Recreation Center provides multi-generational athletic and recreational programs, and outstanding guest services through the collaboration of citizen boards, interdivisional cooperation, and staff commitment to unbridled excellence. Some of the programs offered are: art, karate, state of the art weight training with a cardio fitness room, dance/ballet, gymnastics, cheer and chant, open gym for basketball or volleyball, racquetball courts, childcare room while you are participating in our programs, and a discount program for City of Conroe employees and their families.

# C.K. Ray Recreation Center

Accomplishments for FY 2010-2011

- ✓ Renovation of the C.K. Ray Recreation Center.
- ✓ Increased Daddy-Daughter Dance participation by 58% to 199 participants.
- ✓ Held inaugural