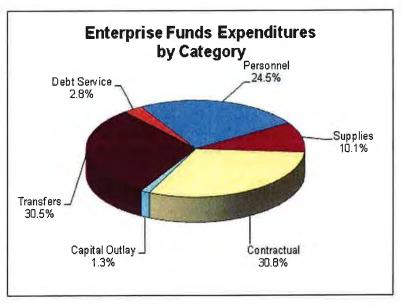

#### Water and Sewer Operating Fund

The Water and Sewer Operating Fund accounts for the operation of the city's water and sewer utilities; from the production and distribution of drinking water to the collection and treatment of sewage. Its primary revenue source is water and sewer fees that are collected monthly from the customers of the system.

Several supplemental budget requests were approved in the Water and Sewer Operating Fund. The Utility Billing/Meter Readers division received funding for increased printing and mailing costs and replacement water meters. Funding is included for a part-time Water Conservation Manager.

The Water division received funding to paint two ground storage tanks at Water Well #6, rehabilitate three hydro pneumatic tanks, and upgrade well SCADA and security. The Waste Water Treatment

Plant received funding for increased lab testing, fuel costs, and landfill fees, as well as dollars to overhaul a pump at the plant. Finally, the Sewer division received funding to cover increased vehicle operations costs and an adjustable trench box.