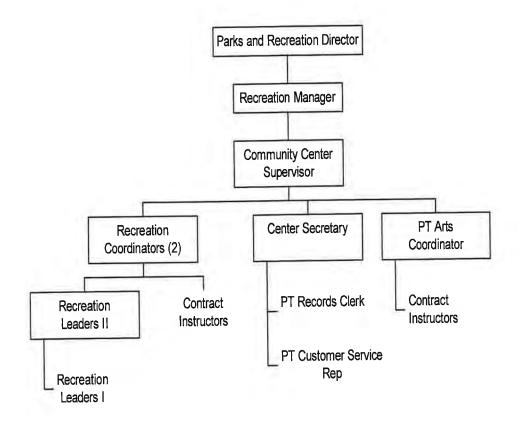

<u>General Fund</u> contains the General Fund Summary of Revenues and Expenditures, department organizational charts, a description of all General Fund departments/divisions, personnel summary, expenditure summary, and a summary of the supplemental requests.