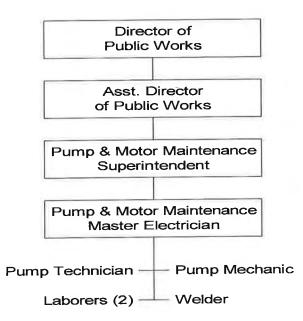

----|---------------------------------------------------------|---------------------------|--|--|--|--|--|
| ID                                          | Rank   |                       | TAL REQUESTS<br>(Active Only<br>Type | WITH LINE ITEMS                                         |                           |  |  |  |  |  |
| 1789                                        | 4      | Adjustable Trench Box | New Equipment                        | 9050 MACHINERY & EQUIPMENT<br>>\$5,000<br>Request Total | \$6,000<br><b>\$6,000</b> |  |  |  |  |  |
| 1 Rec                                       | quests |                       | Total for 0002-<br>2882              |                                                         | \$6,000                   |  |  |  |  |  |

## Pump & Motor Maintenance



The goal of the Pump & Motor Maintenance Department shall be to operate a comprehensive and versatile time phased program that will maintain or improve the value and optimize the life of equipment, facilities, and grounds in a safe, reliable and attractive condition. This department also compiles and maintains a list of all electric motors and related equipment to keep up with cost savings while assuring the quality, reliability, performance, and other critical factors to meet or exceed the city's expectations.

The Pump & Motor Maintenance Department maintains fifty-six lift stations, fifteen water wells, one wastewater treatment plant, four fire stations, one police station, the Conroe Tower, the FBI Gun Range, the Oscar Johnson Jr. Community Center, downtown lighting, the Recreation C