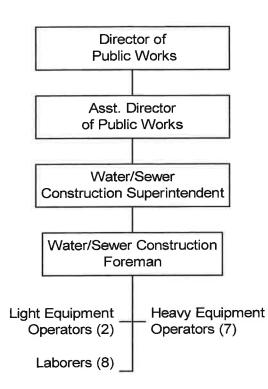

----|-------|------------------|---------------|
| FUND: W&S CONST    | r fund def    | BUDGE         | T LINE I                    |               | ISION | I: PROJECT ENGIN | EERING        |
| (* 1997)           | 2010          | 20            | 11                          |               |       | 2012             |               |
| ACCOUNT            | ACTUAL        | AMENDED       | ESTIMATE                    | BASE          | CAO   | SUPPLEMENTAL     | PROPOSED      |
| TRANSFERS SUBTOTAL | (\$1,046,165) | (\$1,105,779) | (\$1,105,779)               | (\$1,145,437) | \$0   | \$0              | (\$1,145,437) |
| TOTAL 0007-7020    | \$0           | 1             | \$0                         |               | \$0   | \$0              | \$0           |

### **Project Construction**



The Project Construction Department is responsible for the major construction of water and sewer lines that provide safe distribution of the water and wastewater to the citizens of Conroe.

### **Project Construction**

#### Accomplishments for FY 2010-2011

- ✓ Completed clearing and water line relocation on League Line Road.
- ✓ Completed 12" sewer line on Hilbig Street to remove lift station.
- ✓ Completed 16" water line on F.M. 830 to Water Well #21 on Little Egypt.
- ✓ Completed 8" water line and fire hydrant installation in Southwind Ridge Subdivision.
- ✓ Completed 8" sewer line to remove lift station on Teas Nursery Road.
- ✓ Completed phase one 16" water line on Shadow Lakes Subdivision to League Line Road.
- ✓ Completed 8" water acquisition in Crighton Ridge.
- ✓ Installed 8" w