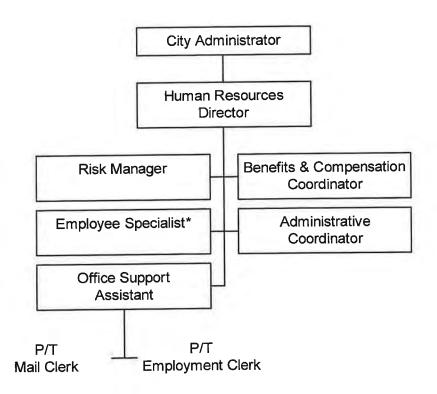

State-of-the-art health care is provided by Conroe Regional Medical Center, St. Lukes Episcopal Hospital and Herman Hospital of the Woodlands. Locally, there are many medical professional centers, providing urgent care, extended or primary care, and specialization in physical therapy, sports medicine, radiology, and occupational treatment.