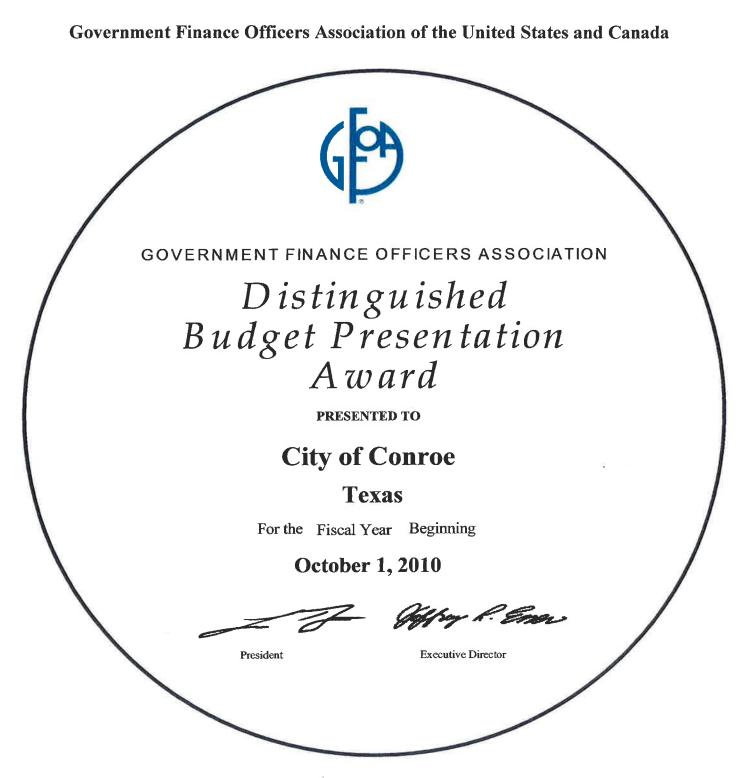

(This page intentionally left blank.)

The Government Finance Officers Association of the United States and Canada (GFOA) presented an award of Distinguished Presentation to the City of Conroe for its annual budget for the fiscal year beginning October 1, 2010.

In order to receive this award, a governmental unit must publish a budget document that meets program criteria as a policy document, as an operations guide, as a financial plan, and as a communication device.

The award is valid for a period of one year only. We believe our current budget continues to conform to program requirements, and we are submitting it to GFOA to determine its eligibility for another award.