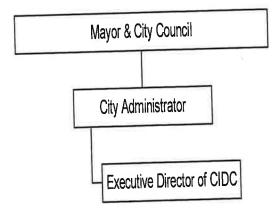

After the departmental budgets have been reviewed by the Finance Department, the total package is then submitted to the City Administrator. The City Administrator, along with the Management Team (consisting of the Department Heads) evaluates the base budget and supplemental requests; then the City Administrator ranks and submits items for consideration in the final recommendation to the Mayor and City Council