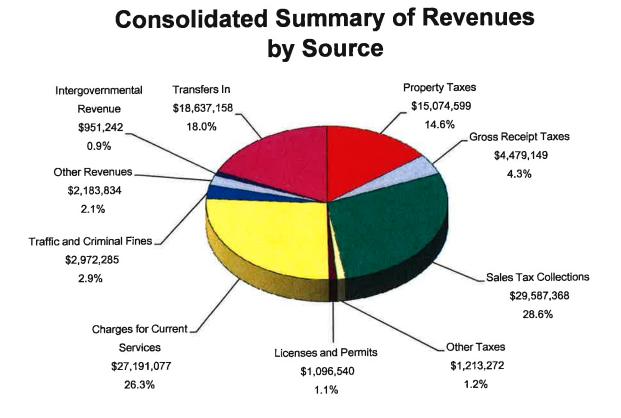

This budget for FY 11-12 is a balanced, conservative plan that continues our previous commitments toward quality services and facilities and addresses opportunities for additional improvements. The total operating budget for FY 11-12 is \$104,957,900; however, exclusive of interfund transfers that are effectively counted twice, the actual budget is \$89,257,141. What follows is an outline of the key components of this budget and a discussion of the salient changes between it and the previous year's budget.