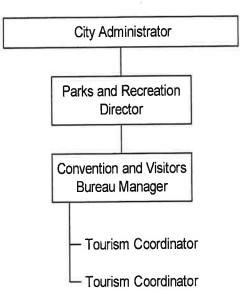

#### Hotel Occupancy Tax (HOT) Fund

The City of Conroe levies a 7% hotel occupancy tax, which by law must be used to promote the tourism and convention industry. In FY 09-10, the City established the HOT fund, which is used to track these revenues and expenditures. The HOT Fund expenses will include the Convention and Visitors Bureau (CVB). Major initiatives in the fund include grants for special events that attract visitors to Conroe, as well as marketing the city. The CVB received funding to make the part-time Tourism Coordinator position a full-time position.