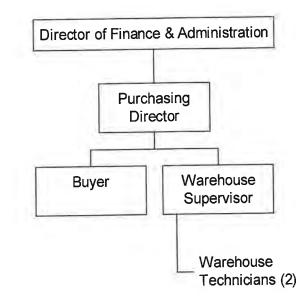

In the mid 1880's the Gulf, Colorado and Santa Fe Railway extended its Navasota Montgomery spur eastward through the town, which thus became the only junction of major rail lines in the county. A lumber boom beginning in the late nineteenth century in the Piney Woods of eastern and central Montgomery County attracted scores of settlers to Conroe. In 1889, Conroe replaced Montgomery as the county seat. A residence donated by Isaac Conroe served as a temporary courthouse until a permanent brick structure could be erected in 1891.