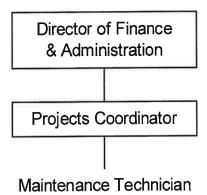

| \$1,350   | \$0        | \$340     | \$0                                   | \$0 | \$0          | \$0       |  |  |  |  |
| 6530 Other Non-Operating<br>Income | \$91,657  | \$0        | \$1,562   | \$0                                   | \$0 | \$0          | \$0       |  |  |  |  |
| 6550 Transfer In                   | \$260,232 | \$208,388  | \$208,388 | \$194,292                             | \$0 | \$0          | \$194,292 |  |  |  |  |
| REVENUES SUBTOTAL                  | \$619,466 | \$463,136  | \$478,958 | \$462,559                             | \$0 | \$0          | \$462,559 |  |  |  |  |
| TOTAL 0025-0000                    | \$619,466 | \$463,136  | \$478,958 | \$462,559                             | \$0 | \$0          | \$462,559 |  |  |  |  |

#### **Conroe Tower**



The Conroe Tower is a 58,000+ square foot office center located in the heart of downtown Conroe. The purchase gave the city the room it needed to house its growing staff and the ability to remain downtown for the convenience of the citizens. The city occupies just over 40,000 square feet of space in the building. Almost all of the administrative offices are in the building, and most city business is conducted there. The remainder of the space is leased as professional office suites to 14 tenants. The tenants provide enough income to offset approximately one half of the buildings operating costs. The <u>Top of the Tower</u> is a meeting room/banquet facility located on the sixth floor of the Conroe Tower. The 2,700 square feet space offers a spectacular panoramic view of Conroe and is ide