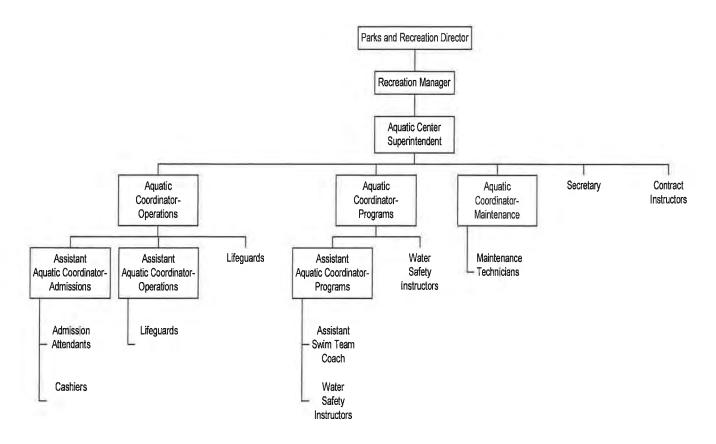

| 8060 CONTRACT SERVICES<br>Request Total                                         | \$25,000<br><b>\$25,000</b>             |  |  |  |
| 1918                                                                                                  | 2             | Conroe Kidz Fest                      | Enhanced Program        | 7200 Other Operating Supplies<br>8060 CONTRACT SERVICES<br><b>Request Total</b> | \$12,500<br>\$12,500<br><b>\$25,000</b> |  |  |  |
| 2 Requests                                                                                            |               |                                       | Total for 0001-<br>1410 |                                                                                 | \$50,000                                |  |  |  |

# **Aquatic Center**



The Aquatic Center provides safe, quality, state of the art pools for the citizens of Conroe. The pool system is comprised of three pools: two year round and one seasonal. The pools are enclosed and heated in the winter. The seasonal pool features a water park theme with zero depth entry, interactive play structure, and water slides. Aquatic programs are offered year-round, including learn to swim, diving, water safety, snorkeling, scuba, lifeguarding, and water safety instructor classes. Recreational swimming and lap swimming are also available year-round.

# **Aquatic Center**

#### Accomplishments for FY 2010-2011

- ✓ Offered four CPR and First Aid classes to City of Conroe employees.
- ✓ The Aquatic Center Lifeguard Team placed first in the Greater Houston Area Lifeguard Competition