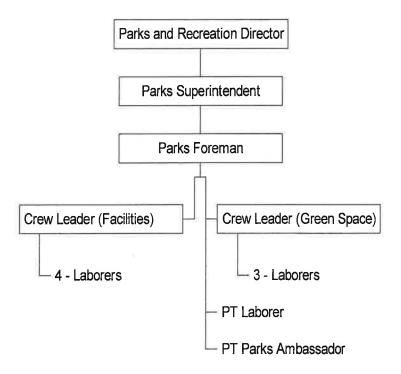

| \$0         | \$0         | \$0 | \$0          | \$C         |
| 9041 Furniture & Fixtures<br><\$5,000  | \$0               | \$0         | \$0         | \$0         | \$0 | \$0          | \$0         |
| 9050 Machinery & Equipment<br>>\$5,000 | \$0               | \$0         | \$0         | \$0         | \$0 | \$0          | \$C         |
| 9051 Machinery & Equipment<br><\$5,000 | \$0               | \$0         | \$0         | \$0         | \$0 | \$0          | \$C         |
| CAPITAL OUTLAY<br>SUBTOTAL             | \$0               | \$0         | \$0         | \$0         | \$0 | \$0          | \$0         |
| TOTAL 0001-1440                        | \$1,166,262       | \$1,155,281 | \$1,161,172 | \$1,171,445 | \$0 | \$0          | \$1,171,445 |

#### **Parks Operations**



The Parks Operations Division maintains over 375 acres of beautiful parks, playgrounds, multi-use trails, athletic facilities, and pavilion and picnic facilities with skilled and trained staff dedicated to providing quality facilities for the citizens of the City of Conroe.

#### **Parks Operations**

#### Accomplishments for FY 2010-2011

- ✓ Implemented a water recovery plan.
- ✓ Developed Eagle Scout candidate project procedures.
- ✓ Installed the SkyLogix computer lighting system at the Zak Kahn Complex.
- ✓ Install spectator covers at the Zak Kahn Complex.
- ✓ Stocked Barton Park pond with rainbow trout for ninth consecutive year.
- ✓ Completed construction of John Burge Park at Shadow Lakes.

#### Goals & Objectives for FY 2011-2012

- Renovate six athletic fields at Carl Barton, J