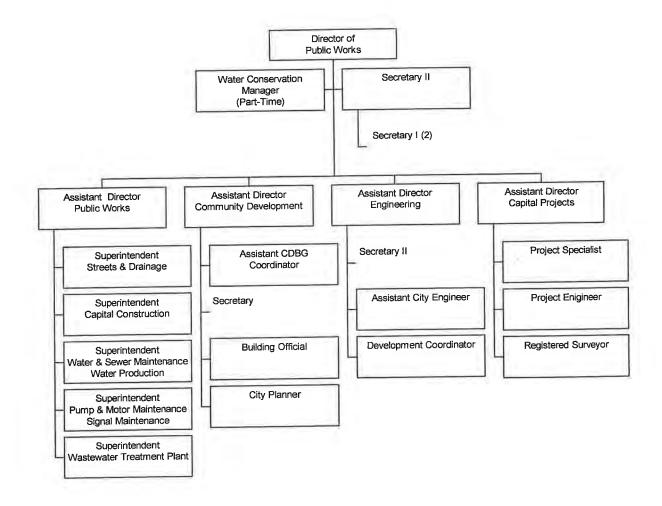

>Replacement       | Replacement<br>Equipment | 9051 MACHINERY & EQUIPMENT<br><\$5,000<br><b>Request Total</b> | \$2,902<br><b>\$2,902</b>   |  |  |  |  |  |
| 1929  | 6                                                                                                     | Pebble Glen Subdivision<br>Replacement Water<br>Meters  | Replacement<br>Equipment | 9050 MACHINERY & EQUIPMENT<br>>\$5,000<br><b>Request Total</b> | \$10,629<br><b>\$10,629</b> |  |  |  |  |  |
| 5 Rec | uests                                                                                                 |                                                         | Total for 0002-<br>2800  |                                                                | \$18,800                    |  |  |  |  |  |

#### **Public Works**



The Public Works Department includes the management and supervision of the Street, Drainage, Pump and Motor Maintenance, Capital Construction, Water Production, Water Maintenance, Sewer Maintenance, Wastewater Treatment Plant, Community Development (Building/Permits/Planning & CDBG), Engineering and Capital Projects divisions. The Public Works Administration Department strives to provide a quality of life to the citizens of the City of Conroe by managing current resources dedicated to the provision of water and sewer utilities and the maintenance of streets and drainage while always planning for the future. This department assists in the engineering design standards and construction criteria for many programs required by state and federal law. The department is also involved in the plann