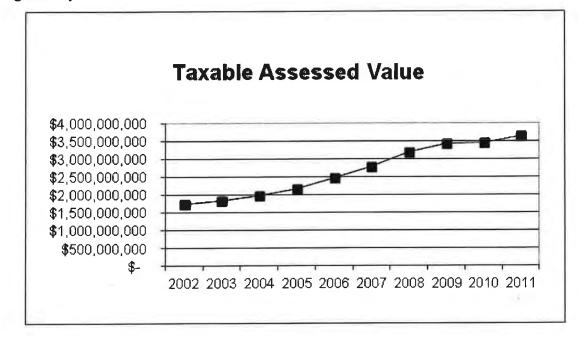

According to the Montgomery Central Appraisal District, our tax roll will increase this year by \$180,787,255, or 5.2%. New improvements and new personal property added over \$161,954,089 to the roll.