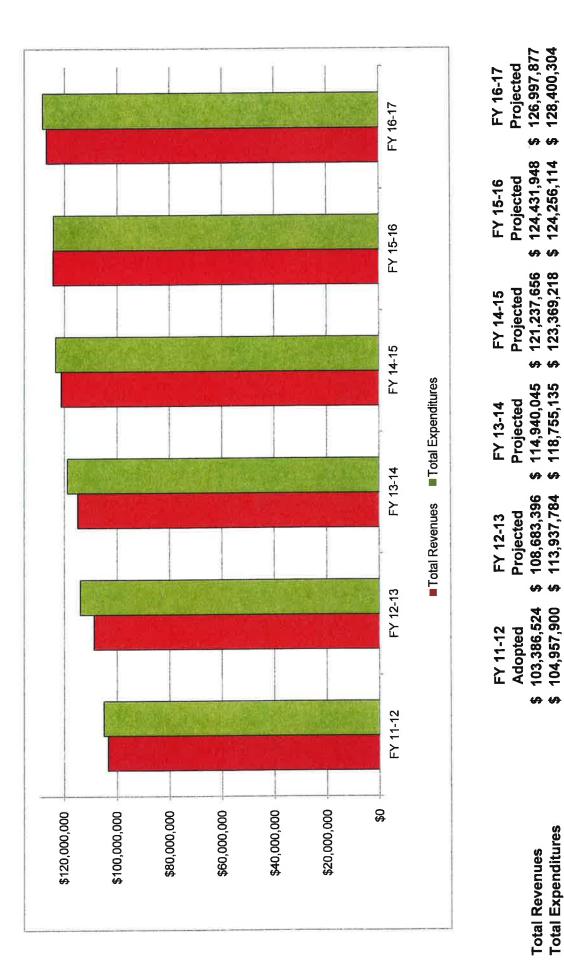

This budget for FY 11-12 is a balanced, conservative plan that continues our previous commitments toward quality services and facilities and addresses opportunities for additional improvements. The total operating budget for FY 11-12 is \$104,957,900; however, exclusive of interfund transfers that are effectively counted twice, the actual budget is \$89,257,141. What follows is an outline of the key components of this budget and a discussion of the salient changes between it and the previous year's budget.