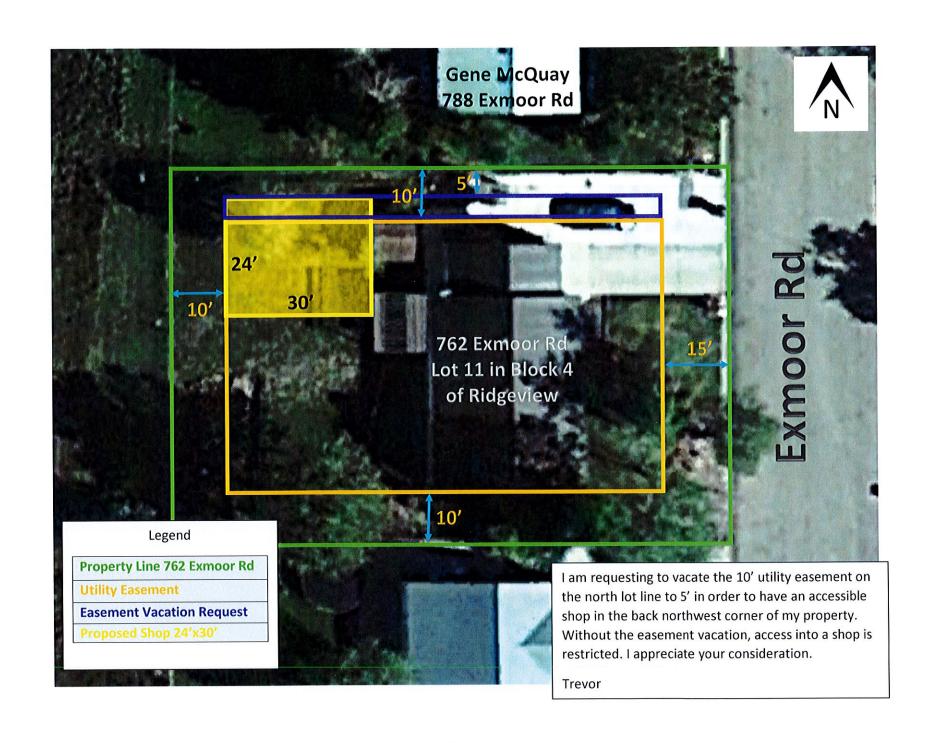

- **A.** Approval of a Special Events Permit for the Downtown Business Association for a Beer Garden to be held at Alice Pleasant Park on July 20, 2019 from 10:00 a.m. to 5:00 p.m.
- **8. Public Hearing-**Easement Vacation at 762 Exmoor Road for Trevor Campbell for a 24' X 30' detached garage.

#### 9. Other Business

- **A.** Approve partial easement vacation for Trevor Campbell for property located at 762 Exmoor Road for a detached 24' X 30' garage.
- **B.** Approval of low bid for two bar screens at the wastewater plant's oxidation ditches from Power Source Services in the amount of \$15,500.00.
- C. Approval of lease extension for CEC Solar Lease # 1024, extending the current 25 year lease by one year, with lease renewal and extension occurring in 2039 rather than 2038.
- **D.** (INTRODUCTION) Ordinance No. 1086 (2019) ~ an ordinance amending Chapter 15.02 of the Craig Municipal Code concerning the adoption of updated code versions and repealing Chapter 15.08 entitled "National Electrical Code".
- **E.** (**INTRODUCTION**) No. 1087 (2019) ~ an ordinance amending Chapter 15.04 of the Craig Municipal Code concerning the International Building Code.
- **F.** (**INTRODUCTION**) No. 1088 (2019) ~ an ordinance adopting a new