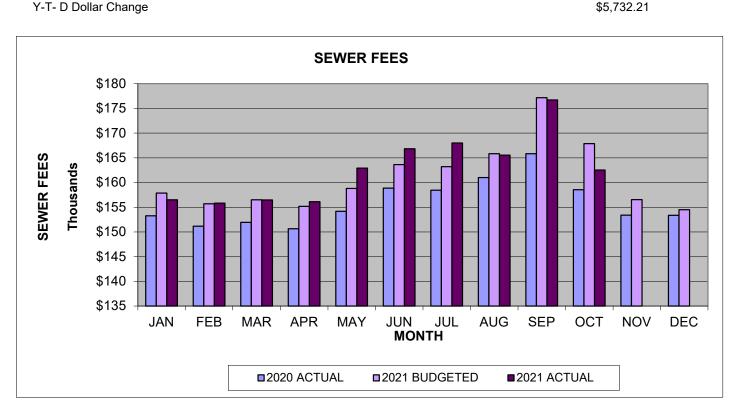

## CITY OF CRAIG WASTEWATER FUND REVENUES FROM SEWER FEES

|                                                                     |                                                 | \$31.95<br>\$1.60/th. gal.                                                                                                                                                                   | \$32.95<br>\$1.60/th. gal.                                                                                                                                                                   | \$33.90<br>\$1.65/th. gal.                                                                                                                                                                   | \$33.90<br>\$1.65/th. gal.                                                                                                                                   |                                                                                        |
|---------------------------------------------------------------------|-------------------------------------------------|----------------------------------------------------------------------------------------------------------------------------------------------------------------------------------------------|----------------------------------------------------------------------------------------------------------------------------------------------------------------------------------------------|----------------------------------------------------------------------------------------------------------------------------------------------------------------------------------------------|--------------------------------------------------------------------------------------------------------------------------------------------------------------|----------------------------------------------------------------------------------------|
| MONTH<br>OF<br>SALES                                                | MONTH<br>BILLED                                 | YEAR 2019<br>ACTUAL                                                                                                                                                                          | YEAR 2020<br>ACTUAL                                                                                                                                                                          | YEAR 2021<br>BUDGETED                                                                                                                                                                        | YEAR 2021<br>ACTUAL                                                                                                                                          | % CHANGE<br>2021/2020                                                                  |
| JAN FEB MAR APR MAY JUN JUL AUG SEP OCT NOV DEC                     | JAN FEB MAR APR MAY JUN JUL AUG SEP OCT NOV DEC | \$145,448.12<br>\$143,988.13<br>\$145,595.74<br>\$147,153.45<br>\$150,969.20<br>\$149,139.60<br>\$153,021.17<br>\$155,241.31<br>\$168,250.19<br>\$155,798.53<br>\$148,477.70<br>\$146,584.30 | \$153,266.16<br>\$151,177.66<br>\$151,965.65<br>\$150,662.72<br>\$154,187.68<br>\$158,866.21<br>\$158,470.15<br>\$161,007.00<br>\$165,827.15<br>\$158,560.35<br>\$153,409.31<br>\$153,380.81 | \$157,864.14<br>\$155,712.99<br>\$156,524.62<br>\$155,182.60<br>\$158,813.31<br>\$163,632.20<br>\$163,224.25<br>\$165,837.21<br>\$177,160.00<br>\$167,890.00<br>\$156,560.00<br>\$154,500.00 | \$156,526.81<br>\$155,834.31<br>\$156,472.59<br>\$156,144.60<br>\$162,933.96<br>\$166,856.66<br>\$168,005.67<br>\$165,557.06<br>\$176,706.20<br>\$162,535.67 | 2.13%<br>3.08%<br>2.97%<br>3.64%<br>5.67%<br>5.03%<br>6.02%<br>2.83%<br>6.56%<br>2.51% |
| TOTAL YEAR-TO-DATE                                                  |                                                 | \$1,809,667.44                                                                                                                                                                               | \$1,870,780.85                                                                                                                                                                               | \$1,932,901.32                                                                                                                                                                               | \$1,627,573.53                                                                                                                                               |                                                                                        |
| Actual vs Actual<br>Y-T-D Percentage Change<br>Y-T- D Dollar Change |                                                 | 4.39%                                                                                                                                                                                        | 3.38%                                                                                                                                                                                        | 3.32%                                                                                                                                                                                        | 4.07%<br>\$63,582.80                                                                                                                                         |                                                                                        |
| Actual vs Budgeted Y-T-D Percentage Change Y-T- D Dollar Change     |                                                 |                                                                                                                                                                                              |                                                                                                                                                                                              |                                                                                                                                                                                              | 0.35%<br>\$5.732.21                                                                                                                                          |                                                                                        |