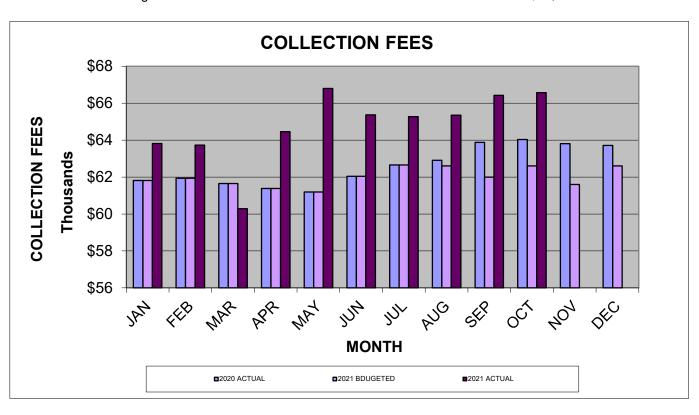

# CITY OF CRAIG SOLID WASTE FUND REVENUES FROM COLLECTION FEES

\$11.00 \$11.00 \$11.00

| MONTH                                                                 |              |              |              |                      |           |
|-----------------------------------------------------------------------|--------------|--------------|--------------|----------------------|-----------|
| OF                                                                    | YEAR 2019    | YEAR 2020    | YEAR 2021    | YEAR 2021            | % CHANGE  |
| SALES                                                                 | ACTUAL       | ACTUAL       | BUDGETED     | ACTUAL               | 2021/2020 |
|                                                                       |              |              |              |                      |           |
| JAN                                                                   | \$52,001.45  | \$61,819.23  | \$61,819.23  | \$63,815.01          | 3.23%     |
| FEB                                                                   | \$51,969.05  | \$61,937.02  | \$61,937.02  | \$63,734.37          | 2.90%     |
| MAR                                                                   | \$80,224.96  | \$61,649.35  | \$61,649.35  | \$60,293.85          | -2.20%    |
| APR                                                                   | \$52,364.97  | \$61,380.55  | \$61,380.55  | \$64,456.02          | 5.01%     |
| MAY                                                                   | \$53,167.94  | \$61,192.74  | \$61,192.74  | \$66,799.78          | 9.16%     |
| JUN                                                                   | \$81,622.52  | \$62,037.86  | \$62,037.86  | \$65,364.55          | 5.36%     |
| JUL                                                                   | \$51,564.56  | \$62,653.27  | \$62,653.27  | \$65,274.35          | 4.18%     |
| AUG                                                                   | \$52,325.27  | \$62,904.13  | \$62,600.00  | \$65,346.45          | 3.88%     |
| SEP                                                                   | \$52,602.55  | \$63,877.77  | \$62,000.00  | \$66,421.37          | 3.98%     |
| OCT                                                                   | \$62,199.57  | \$64,031.34  | \$62,600.00  | \$66,573.51          | 3.97%     |
| NOV                                                                   | \$61,506.98  | \$63,806.28  | \$61,600.00  |                      |           |
| DEC                                                                   | \$62,005.47  | \$63,715.38  | \$62,600.00  |                      |           |
| TOTAL YEAR-TO-DATE                                                    | \$713,555.29 | \$751,004.92 | \$744,070.02 | \$648,079.26         |           |
| Actual vs Actual<br>Y-T-D Percentage Change<br>Y-T- D Dollar Change   | -2.08%       | 5.25%        | -0.92%       | 3.94%<br>\$24,596.00 |           |
| Actual vs Budgeted<br>Y-T-D Percentage Change<br>Y-T- D Dollar Change |              |              |              | 4.55%<br>\$28,209.24 |           |