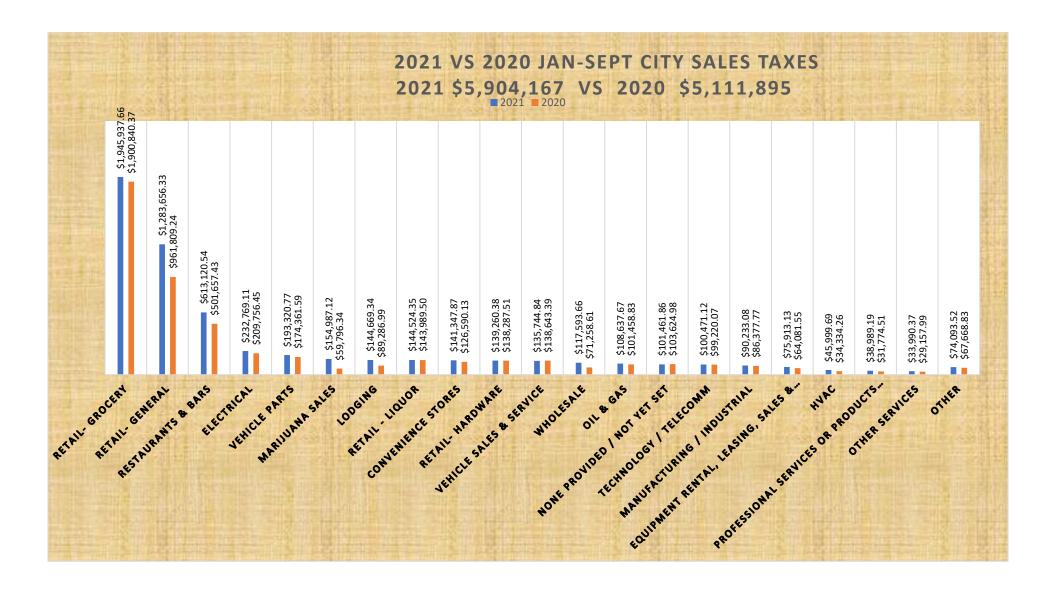

|
| NOV                  | DEC                          | \$555,275.00                 | \$678,144.47                 | \$600,000.00                   |                              |                                   |                               |
| DEC                  | JAN                          | \$668,763.50                 | \$772,623.94                 | \$720,000.00                   |                              |                                   |                               |

TOTAL YEAR-TO-DATE \$6,524,024.86 \$7,267,231.02 \$7,133,000.00 \$6,610,395.48

**Actual vs Actual** 

Y-T-D Percentage Chang€ 28.07% 11.39% -1.85% 13.65% Y-T- D Dollar Change \$793,932.87

**Actual vs Budgeted** 

Y-T-D Percentage Change 13.72% Y-T- D Dollar Change \$797,395.48







# CITY OF CRAIG WATER FUND REVENUES FROM WATER SALES

\$29.10 \$29.70 \$30.30 \$30.30 \$2.95/1,000 gals. \$3.00/1,000 gals. \$3.10/1,000 gals. \$3.10/1,000 gals.

|                                                                                                           |        | Ψ2.00/ 1,000 gais. | φο.σον 1,000 gais. | ψο. τοι 1,000 gais. | φο. τοι τ,000 gais.                     |           |
|-----------------------------------------------------------------------------------------------------------|--------|--------------------|--------------------|---------------------|-----------------------------------------|-----------|
| MONTH                                                                                                     |        |                    |                    |