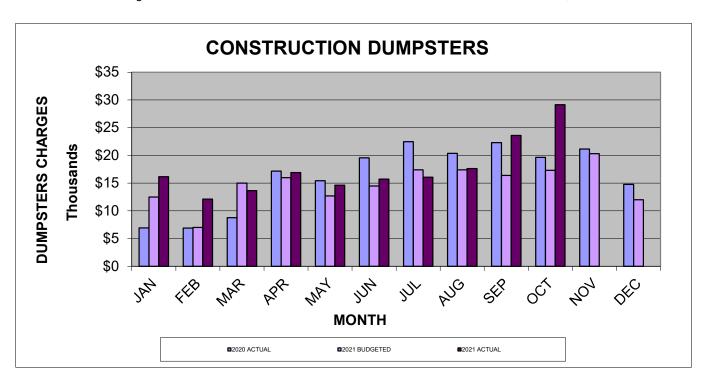

# CITY OF CRAIG SOLID WASTE FUND REVENUES FROM CONSTRUCTION DUMPSTERS

| MONTH                                                             |          | ]            |              |              |                       |           |
|-------------------------------------------------------------------|----------|--------------|--------------|--------------|-----------------------|-----------|
| OF                                                                | MONTH    | YEAR 2019    | YEAR 2020    | YEAR 2021    | YEAR 2021             | % CHANGE  |
| SALES                                                             | BILLED   | ACTUAL       | ACTUAL       | BUDGETED     | ACTUAL                | 2021/2020 |
|                                                                   |          |              |              |              |                       |           |
| JAN                                                               | JAN      | \$12,230.66  | \$6,929.31   | \$12,500.00  | \$16,148.59           | 133.05%   |
| FEB                                                               | FEB      | \$7,076.51   | \$6,905.61   | \$7,000.00   | \$12,106.99           | 75.32%    |
| MAR                                                               | MAR      | \$14,842.71  | \$8,769.76   | \$15,000.00  | \$13,641.89           | 55.56%    |
| APR                                                               | APR      | \$16,083.80  | \$17,180.87  | \$16,000.00  | \$16,898.09           | -1.65%    |
| MAY                                                               | MAY      | \$12,704.00  | \$15,451.91  | \$12,700.00  | \$14,636.79           | -5.28%    |
| JUN                                                               | JUN      | \$14,431.16  | \$19,575.96  | \$14,500.00  | \$15,716.49           | -19.72%   |
| JUL                                                               | JUL      | \$17,356.91  | \$22,465.56  | \$17,400.00  | \$16,080.49           | -28.42%   |
| AUG                                                               | AUG      | \$17,367.61  | \$20,370.16  | \$17,400.00  | \$17,640.14           | -13.40%   |
| SEP                                                               | SEP      | \$16,391.71  | \$22,305.26  | \$16,400.00  | \$23,607.79           | 5.84%     |
| OCT                                                               | OCT      | \$17,268.16  | \$19,652.46  | \$17,300.00  | \$29,149.64           | 48.33%    |
| NOV                                                               | NOV      | \$20,309.96  | \$21,163.56  | \$20,300.00  |                       |           |
| DEC                                                               | DEC      | \$12,038.41  | \$14,783.57  | \$12,000.00  |                       |           |
| TOTAL YEAR-TO-DATE                                                | <u> </u> | \$178,101.60 | \$195,553.99 | \$178,500.00 | \$175,626.90          |           |
| Actual vs Actual<br>Y-T-D Percentage Ch<br>Y-T- D Dollar Change   | •        | 39.57%       | 9.80%        | -8.72%       | 10.04%<br>\$16,020.04 |           |
| Actual vs Budgeted<br>Y-T-D Percentage Ch<br>Y-T- D Dollar Change |          |              |              |              | 20.13%<br>\$29,426.90 |           |