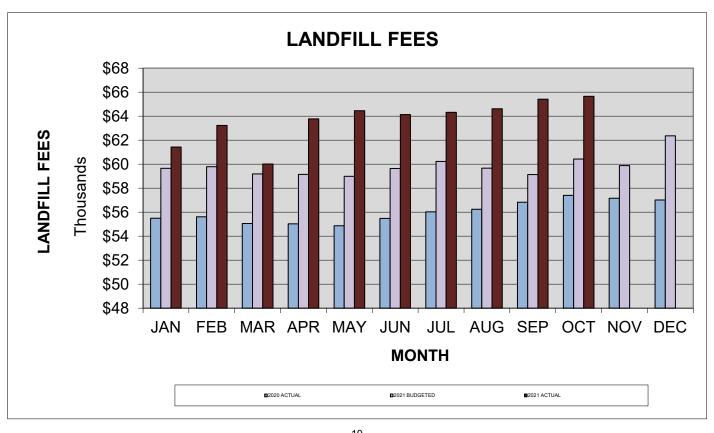

# CITY OF CRAIG SOLID WASTE FUND REVENUES FROM LANDFILL FEES

|                                                                    | \$11.00      | \$11.00      | \$11.50      | \$11.50               |           |
|--------------------------------------------------------------------|--------------|--------------|--------------|-----------------------|-----------|
| MONTH                                                              |              |              |              |                       |           |
| OF                                                                 | YEAR 2019    | YEAR 2020    | YEAR 2021    | YEAR 2021             | % CHANGE  |
| SALES                                                              | ACTUAL       | ACTUAL       | BUDGETED     | ACTUAL                | 2021/2020 |
|                                                                    |              |              |              |                       |           |
| JAN                                                                | \$47,995.97  | \$55,487.25  | 59,648.79    | \$61,424.41           | 10.70%    |
| FEB                                                                | \$47,784.87  | \$55,612.60  | 59,783.55    | \$63,219.91           | 13.68%    |
| MAR                                                                | \$69,749.01  | \$55,047.04  | 59,175.57    | \$60,004.52           | 9.01%     |
| APR                                                                | \$48,334.74  | \$55,021.15  | 59,147.74    | \$63,765.02           | 15.89%    |
| MAY                                                                | \$48,670.34  | \$54,862.99  | 58,977.71    | \$64,447.63           | 17.47%    |
| JUN                                                                | \$70,838.66  | \$55,479.75  | 59,640.73    | \$64,132.36           | 15.60%    |
| JUL                                                                | \$46,961.90  | \$56,025.05  | 60,226.93    | \$64,311.70           | 14.79%    |
| AUG                                                                | \$47,695.83  | \$56,230.47  | 59,662.50    | \$64,603.45           | 14.89%    |
| SEP                                                                | \$47,779.93  | \$56,823.37  | 59,125.00    | \$65,408.73           | 15.11%    |
| OCT                                                                | \$56,179.12  | \$57,399.89  | 60,415.00    | \$65,653.82           | 14.38%    |
| NOV                                                                | \$55,614.41  | \$57,152.39  | 59,877.50    | •                     |           |
| DEC                                                                | \$57,419.86  | \$57,012.44  | 62,350.00    |                       |           |
| TOTAL YEAR-TO-DATE                                                 | \$645,024.64 | \$672,154.39 | \$718,031.02 | \$636,971.55          |           |
| Actual vs Actual<br>Y-T-D Percentage Chanç<br>Y-T- D Dollar Change | 16.24%       | 4.21%        | 6.83%        | 14.15%<br>\$78,981.99 |           |
| Actual vs Budgeted                                                 |              |              |              |                       |           |

6.91% \$41,168.03

Y-T-D Percentage Change

Y-T- D Dollar Change