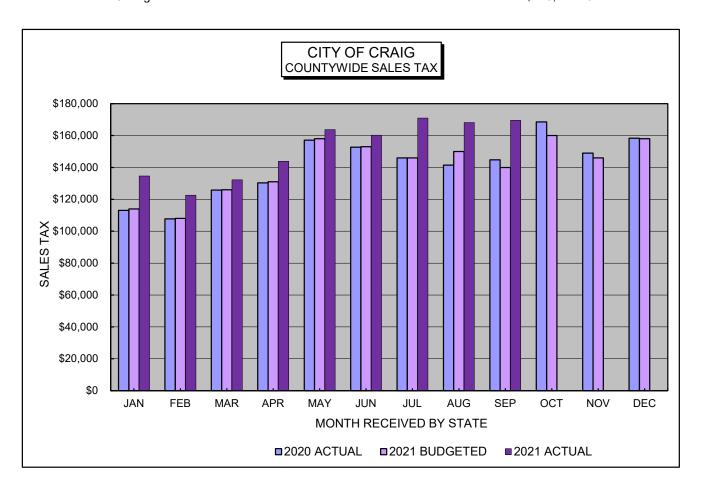

# CITY OF CRAIG COUNTYWIDE SALES TAX

| MONTH     | MONTH                                           | MONTH    | 37.50%         | 37.50%         | 37.50%         | 37.50%         | % CHANGE  |
|-----------|-------------------------------------------------|----------|----------------|----------------|----------------|----------------|-----------|
| OF        | RECEIVED                                        | RECEIVED | YEAR 2019      | YEAR 2020      | YEAR 2021      | YEAR 2021      | RECEIVED  |
| SALES     | BY STATE                                        | BY CITY  | ACTUAL         | ACTUAL         | BUDGETED       | ACTUAL         | 2021/2020 |
|           | _                                               |          |                |                |                |                | 1         |
| JAN       | FEB                                             | MAR      | \$107,952.87   | \$113,058.26   | \$114,000.00   | \$134,678.67   |           |
| FEB       | MAR                                             | APR      | \$108,802.40   | \$107,790.48   | \$108,000.00   | \$122,597.68   | 13.74%    |
| MAR       | APR                                             | MAY      | \$109,858.29   | \$125,856.84   | \$126,000.00   | \$132,259.23   | 5.09%     |
| APR       | MAY                                             | JUN      | \$113,479.47   | \$130,367.82   | \$131,000.00   | \$143,893.92   | 10.38%    |
| MAY       | JUN                                             | JUL      | \$123,393.46   | \$157,114.15   | \$158,000.00   | \$163,710.06   | 4.20%     |
| JUN       | JUL                                             | AUG      | \$132,424.65   | \$152,728.54   | \$153,000.00   | \$160,225.15   | 4.91%     |
| JUL       | AUG                                             | SEP      | \$131,190.00   | \$145,952.19   | \$146,000.00   | \$170,993.23   | 17.16%    |
| AUG       | SEP                                             | OCT      | \$136,712.88   | \$141,416.74   | \$150,000.00   | \$168,181.89   | 18.93%    |
| SEP       | OCT                                             | NOV      | \$128,384.60   | \$144,812.18   | \$140,000.00   | \$169,574.96   | 17.10%    |
| OCT       | NOV                                             | DEC      | \$150,082.83   | \$168,552.16   | \$160,000.00   |                |           |
| NOV       | DEC                                             | JAN      | \$136,796.14   | \$149,024.73   | \$146,000.00   |                |           |
| DEC       | JAN                                             | FEB      | \$149,303.08   | \$158,356.52   | \$158,000.00   |                |           |
|           |                                                 | _        |                |                |                |                |           |
| TOTAL YEA | R-TO-DATE                                       | -        | \$1,528,380.67 | \$1,695,030.61 | \$1,690,000.00 | \$1,366,114.79 |           |
| Actual vs |                                                 | ange     | -5.02%         | 10.90%         | -0.30%         | 12.06%         |           |
|           | Y-T-D Percentage Change<br>Y-T- D Dollar Change |          | -5.02 /0       | 10.30 70       | -0.3070        | \$147,017.59   |           |
| Budget vs | Actual ercentage Cha                            | ange     |                |                |                | 11.43%         |           |
|           | ollar Change                                    | ango     |                |                |                | \$140,114.79   |           |

The monthly amount of Sales Tax received will reflect prior months collections due to delinquenct filings, and also don't reflect those that have not yet filed. Therefore, the amount and percentage change between current and prior year totals, only represents the amount and percentage collected. It is not a reflection of an increase or decease in sales activities.