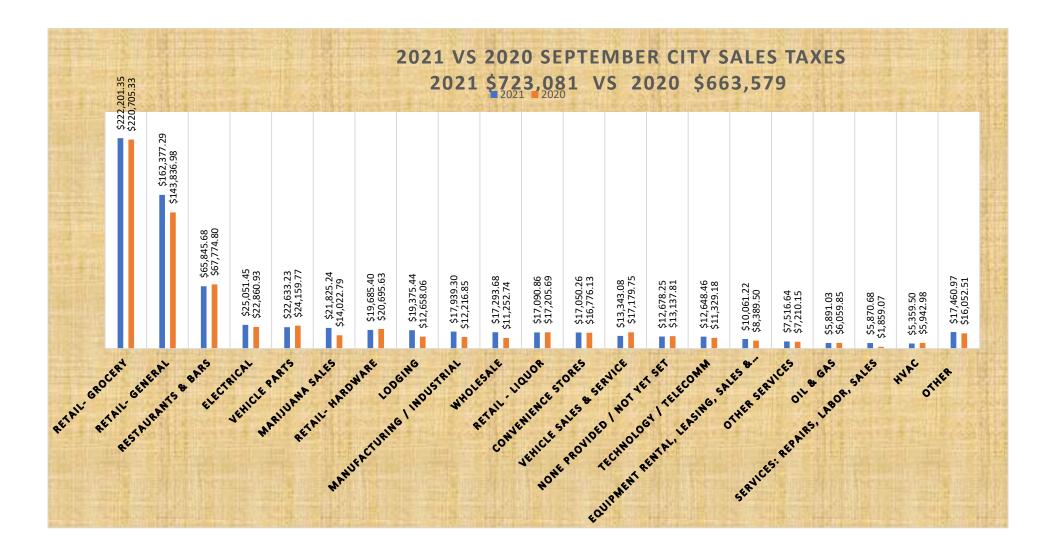

|
| NOV                  | DEC                          | \$555,275.00                 | \$678,144.47                 | \$600,000.00                   |                              |                                   |                               |
| DEC                  | JAN                          | \$668,763.50                 | \$772,623.94                 | \$720,000.00                   |                              |                                   |                               |

TOTAL YEAR-TO-DATE \$6,524,024.86 \$7,267,231.02 \$7,133,000.00 \$6,610,395.48

**Actual vs Actual** 

Y-T-D Percentage Chang€ 28.07% 11.39% -1.85% 13.65% Y-T- D Dollar Change \$793,932.87

**Actual vs Budgeted** 

Y-T-D Percentage Change 13.72% Y-T- D Dollar Change \$797,395.48







# CITY OF CRAIG WATER FUND REVENUES FROM WATER SALES

\$29.10 \$29.70 \$30.30 \$30.30 \$2.95/1,000 gals. \$3.00/1,000 gals. \$3.10/1,000 gals. \$3.10/1,000 gals.

|                                                                                                           |        | Ψ2.00/ 1,000 gais. | φο.σον 1,000 gais. | ψο. τοι 1,000 gais. | φο. τοι τ,000 gais.                     |           |
|-----------------------------------------------------------------------------------------------------------|--------|--------------------|--------------------|---------------------|-----------------------------------------|-----------|
| MONTH                                                                                                     |        |                    |