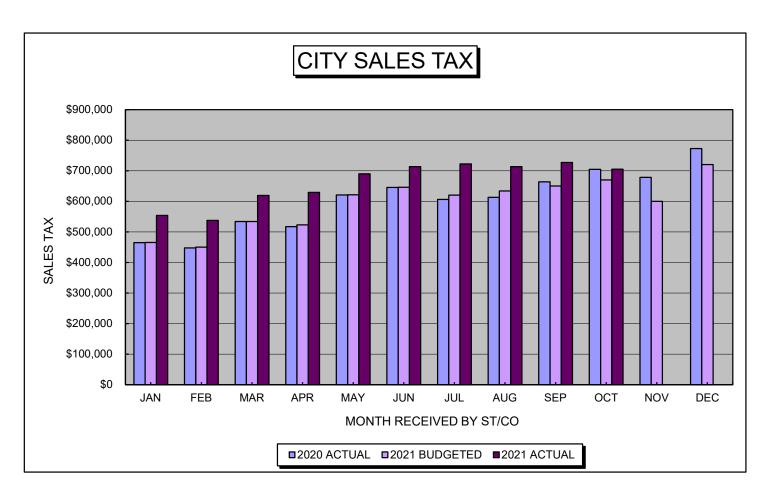

## CITY OF CRAIG CITY SALES TAX

| MONTH<br>OF<br>SALES | MONTH<br>RECEIVED<br>BY CITY | 4.00%<br>YEAR 2019<br>ACTUAL | 4.00%<br>YEAR 2020<br>ACTUAL | 4.00%<br>YEAR 2021<br>BUDGETED | 4.00%<br>YEAR 2021<br>ACTUAL | % CHANGE<br>RECEIVED<br>2021/2020 | 2021<br>ACTUAL vs<br>BUDGETED |
|----------------------|------------------------------|------------------------------|------------------------------|--------------------------------|------------------------------|-----------------------------------|-------------------------------|
|                      |                              |                              |                              |                                |                              |                                   |                               |
| JAN                  | FEB                          | \$441,794.56                 | \$464,766.51                 | \$465,000.00                   | \$553,874.00                 | 19.17%                            | 19.11%                        |
| FEB                  | MAR                          | \$427,870.57                 | \$447,332.37                 | \$450,000.00                   | \$537,623.00                 | 20.18%                            | 19.47%                        |
| MAR                  | APR                          | \$487,231.17                 | \$533,562.21                 | \$534,000.00                   | \$619,335.00                 | 16.08%                            | 15.98%                        |
| APR                  | MAY                          | \$470,971.32                 | \$517,213.59                 | \$523,000.00                   | \$628,951.75                 | 21.60%                            | 20.26%                        |
| MAY                  | JUN                          | \$553,613.45                 | \$620,865.01                 | \$621,000.00                   | \$689,644.08                 | 11.08%                            | 11.05%                        |
| JUN                  | JUL                          | \$575,721.52                 | \$645,418.34                 | \$646,000.00                   | \$713,452.18                 | 10.54%                            | 10.44%                        |
| JUL                  | AUG                          | \$559,171.00                 | \$606,246.20                 | \$620,000.00                   | \$722,113.41                 | 19.11%                            | 16.47%                        |
| AUG                  | SEP                          | \$571,754.39                 | \$612,911.20                 | \$634,000.00                   | \$713,524.61                 | 16.42%                            | 12.54%                        |
| SEP                  | OCT                          | \$595,167.15                 | \$663,579.29                 | \$650,000.00                   | \$726,877.45                 | 9.54%                             | 11.83%                        |
| OCT                  | NOV                          | \$616,691.23                 | \$704,567.89                 | \$670,000.00                   | \$705,000.00                 | 0.06%                             | 5.22%                         |
| NOV                  | DEC                          | \$555,275.00                 | \$678,144.47                 | \$600,000.00                   |                              |                                   |                               |
| DEC                  | JAN                          | \$668,763.50                 | \$772,623.94                 | \$720,000.00                   |                              |                                   |                               |

TOTAL YEAR-TO-DATE \$6,524,024.86 \$7,267,231.02 \$7,133,000.00 \$6,610,395.48

**Actual vs Actual** 

Y-T-D Percentage Chang€ 28.07% 11.39% -1.85% 13.65% Y-T- D Dollar Change \$793,932.87

**Actual vs Budgeted** 

Y-T-D Percentage Change 13.72% Y-T- D Dollar Change \$797,395.48