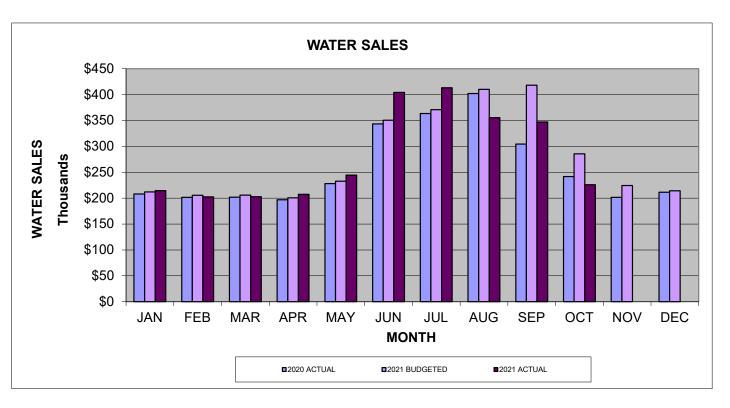

# CITY OF CRAIG WATER FUND REVENUES FROM WATER SALES

\$29.10 \$29.70 \$30.30 \$30.30 \$2.95/1,000 gals. \$3.00/1,000 gals. \$3.10/1,000 gals. \$3.10/1,000 gals.

|                                                                                                           |        | Ψ2.00/ 1,000 gais. | φο.σον 1,000 gais. | ψο. τοι 1,000 gais. | φο. τοι τ,000 gais.                     |           |
|-----------------------------------------------------------------------------------------------------------|--------|--------------------|--------------------|---------------------|-----------------------------------------|-----------|
| MONTH                                                                                                     |        |                    |                    |                     |                                         |           |
| OF                                                                                                        | MONTH  | YEAR 2019          | YEAR 2020          | YEAR 2021           | YEAR 2021                               | % CHANGES |
| SALES                                                                                                     | BILLED | ACTUAL             | ACTUAL             | BUDGETED            | ACTUAL                                  | 2021/2020 |
|                                                                                                           |        |                    |                    |                     |                                         |           |
| JAN                                                                                                       | JAN    | \$204,324.89       | \$208,113.38       | \$212,275.65        | \$214,613.08                            | 3.12%     |
| FEB                                                                                                       | FEB    | \$188,073.45       | \$201,585.49       | \$205,617.20        | \$202,697.08                            | 0.55%     |
| MAR                                                                                                       | MAR    | \$188,604.34       | \$201,987.55       | \$206,027.30        | \$202,938.20                            | 0.47%     |
| APR                                                                                                       | APR    | \$189,984.45       | \$196,901.64       | \$200,839.67        | \$207,424.75                            | 5.34%     |
| MAY                                                                                                       | MAY    | \$222,626.57       | \$228,278.96       | \$232,844.54        | \$244,676.34                            | 7.18%     |
| JUN                                                                                                       | JUN    | \$252,308.10       | \$343,584.61       | \$350,456.30        | \$404,373.40                            | 17.69%    |
| JUL                                                                                                       | JUL    | \$300,824.92       | \$363,689.51       | \$370,963.30        | \$413,303.75                            | 13.64%    |
| AUG                                                                                                       | AUG    | \$348,377.29       | \$402,068.88       | \$410,110.26        | \$355,625.41                            | -11.55%   |
| SEP                                                                                                       | SEP    | \$363,233.39       | \$304,509.36       | \$418,200.00        | \$347,047.26                            | 13.97%    |
| OCT                                                                                                       | OCT    | \$247,658.43       | \$241,697.43       | \$285,600.00        | \$226,081.72                            | -6.46%    |
| NOV                                                                                                       | NOV    | \$196,774.44       | \$201,557.77       | \$224,400.00        |                                         |           |
| DEC                                                                                                       | DEC    | \$186,696.99       | \$211,481.58       | \$214,200.00        |                                         |           |
| TOTAL YEAR-TO-DATE                                                                                        |        | \$2,889,487.26     | \$3,105,456.16     | \$3,331,534.22      | \$2,818,780.99                          | <u>.</u>  |
| Actual vs Actual Y-T-D Percentage Change                                                                  |        | -2.98%             | 7.47%              | 7.28%               |                                         |           |
| Actual vs Budgeted Y-T-D Percentage Change Y-T-D Dollar Change                                            |        |                    |                    |                     | \$126,364.18<br>-2.56%<br>(\$74,153.23) |           |
| Actual vs Actual Y-T-D Percentage Change Y-T- D Dollar Change  Actual vs Budgeted Y-T-D Percentage Change |        |                    |                    |                     | 4.69%<br>\$126,364.18<br>-2.56%         | •         |