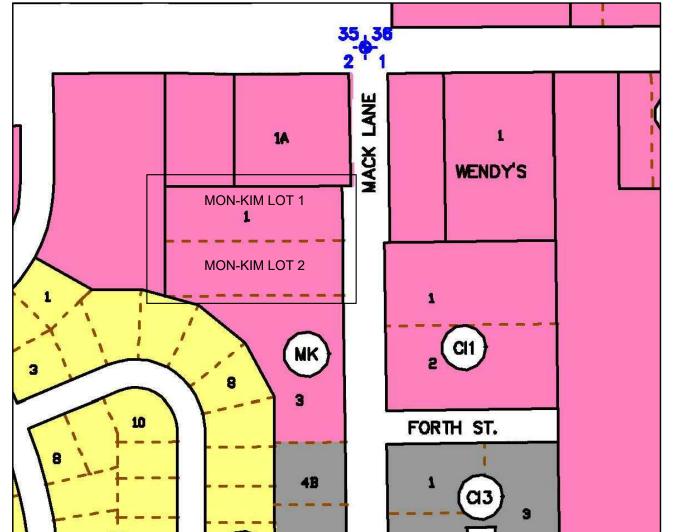

CRAIG SELF-STORAGE EXPANSION MON-KIM LOTS 1 & 2

HEADWATER ENGINEERING & CONSULTING

SHEET 1 OF 1

**CURRENT SITE ZONING** 

NTS

CURRENT ZONE: C-2 COMMUNITY COMMERCIAL