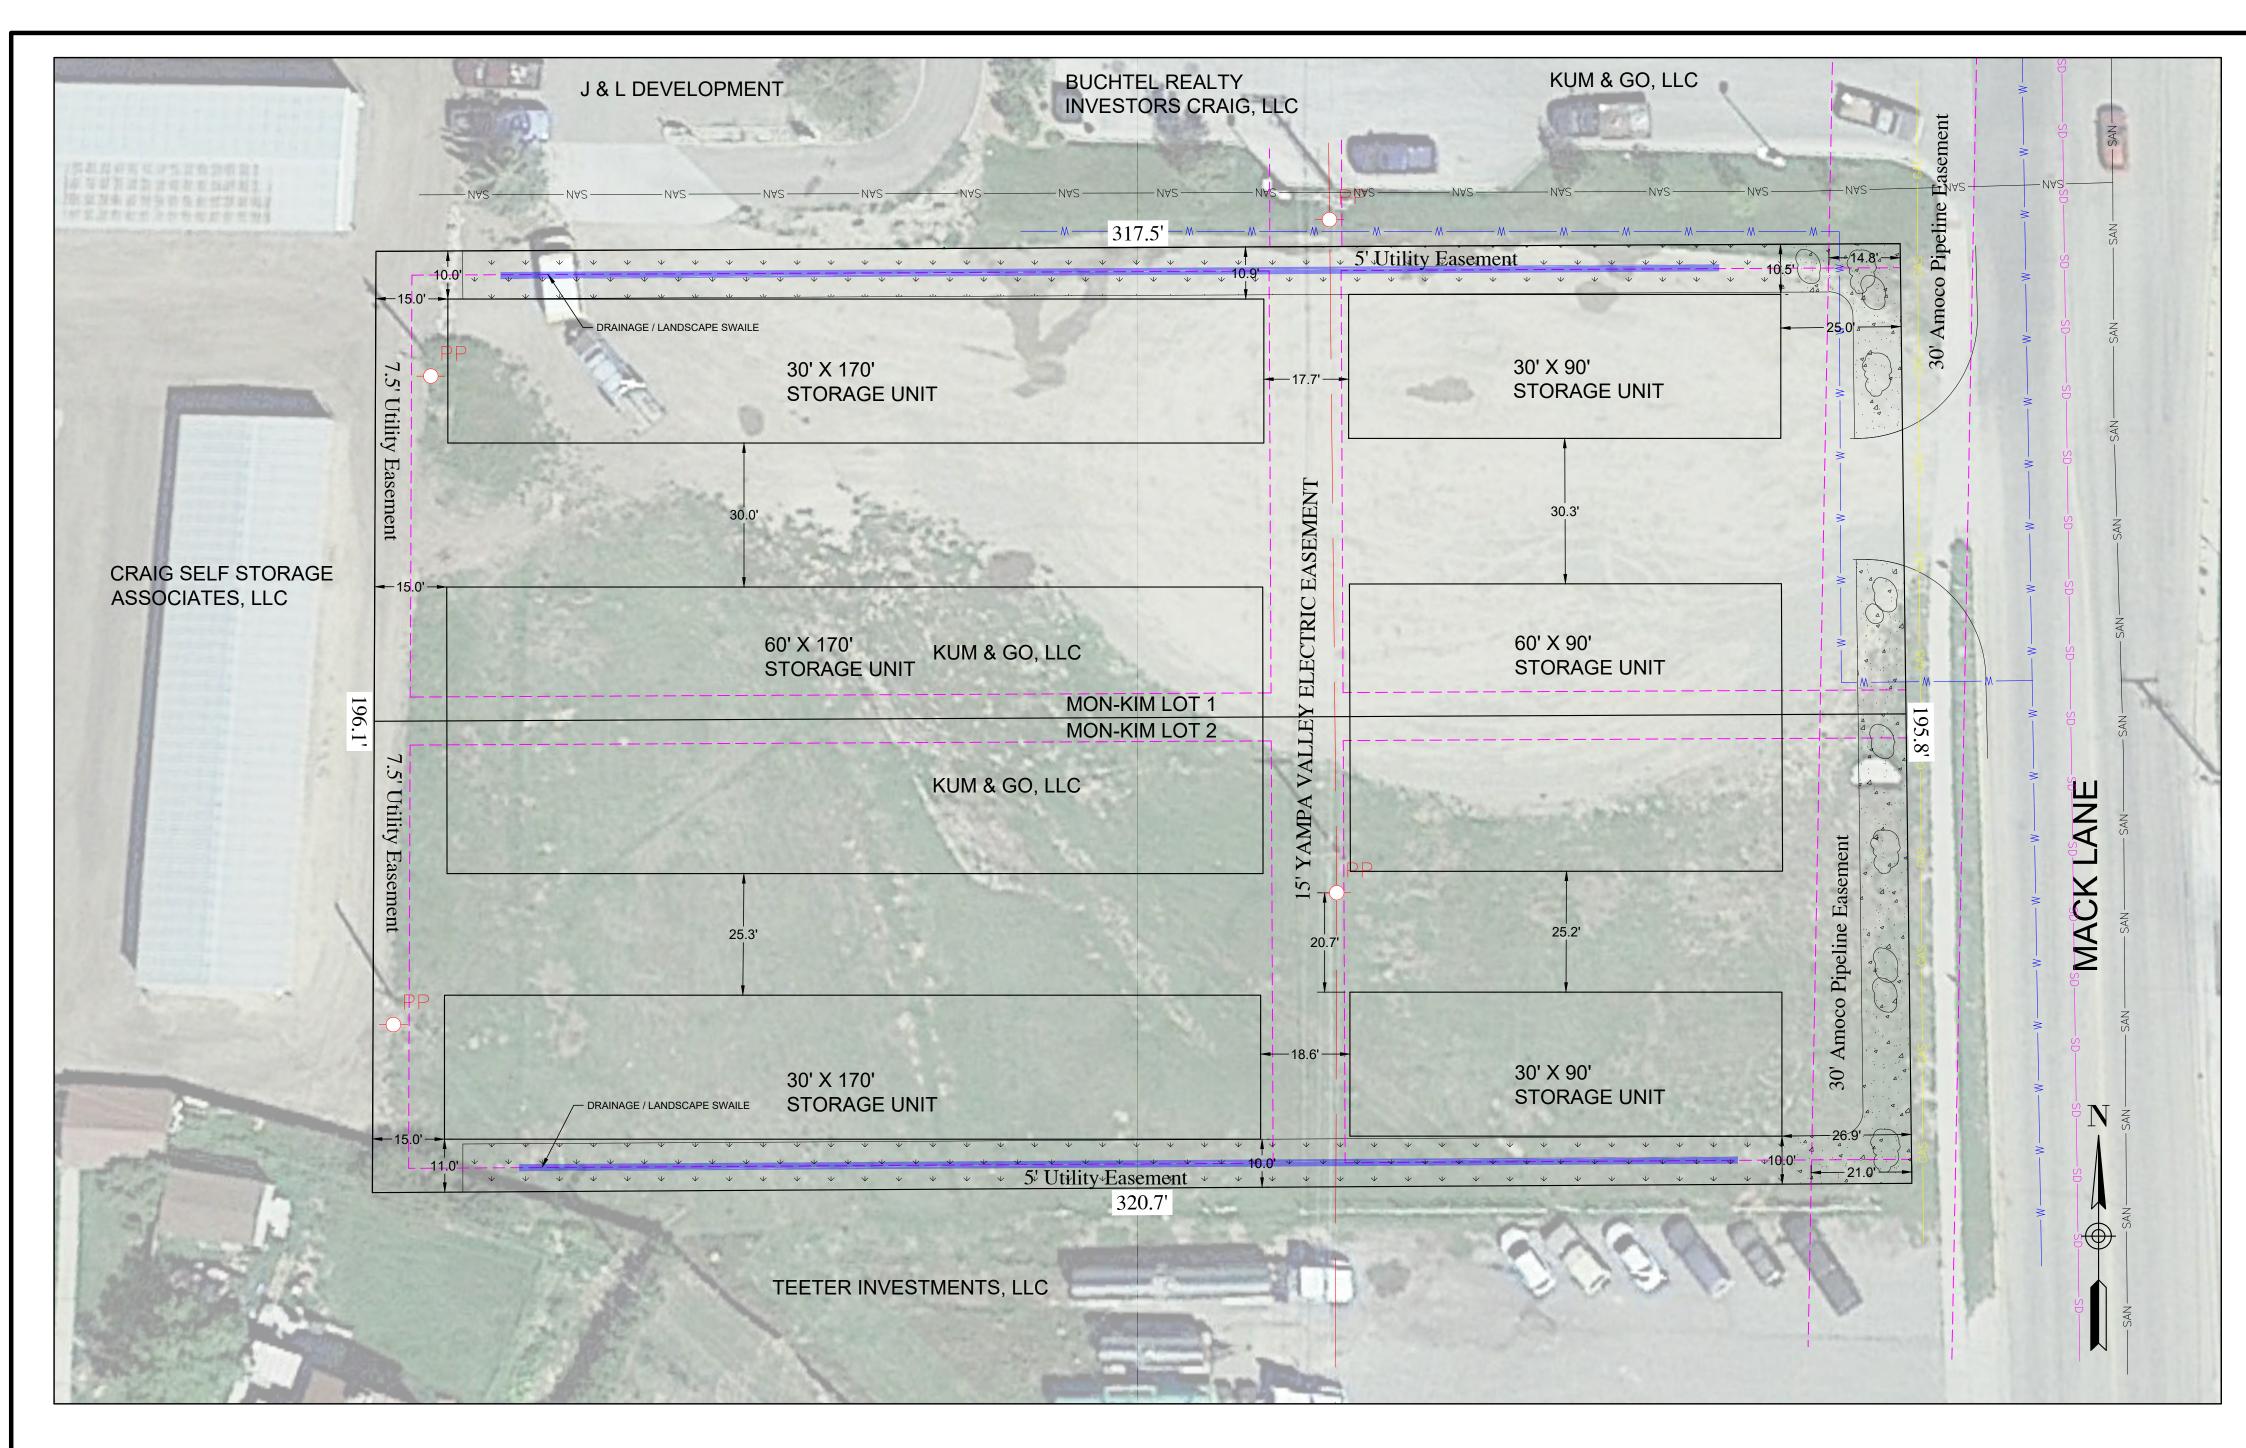

# SCALE: 1" = 20'

## PROPOSED SITE USE & PLAN NARRATIVE:

THE OWNER OF THE EXISTING CRAIG SELF STORAGE PROPOSE TO CONSTRUCT MINI-STORAGE UNITS ON MON-KIM LOTS 1 & 2. UNDER PROVISIONS OF MUNICIPAL CODE 16.03.040.K FOR A CONDITIONAL USE FOR C-2 COMMUNITY COMMERCIAL ZONING.

IF APPROVED FOR THE CONDITIONAL USE, OWNERS MAY RE-PLAT BY VACATING THE LOT LINE BETWEEN MON-KIM LOTS 1 & 2. AND OR BETWEEN THE EXISTING LOT LINE.

### LANDSCAPING:

THE APPLICANTS PROPOSE TO SEEK A VARIANCE FROM THE REQUIREMENT TO PROVIDE IRRIGATED LANDSCAPING FOR THE FOLLOWING REASONS:

- IT WOULD BE A HARDSHIP TO DEVELOP A WATER SYSTEM FOR THE SOLE PURPOSE OF LANDSCAPE IRRIGATION.
- 2) CONSIDERING CURRENT DROUGHT TRENDS, IRRIGATED LANDSCAPE WOULD NOT BE IN LINE WITH
- WATER CONSERVATION PLANNING, AND

  3) APPLICANT WILL CONSTRUCT AND MAINTAIN VEGETATED DRAINAGE SWALES AT THE NORTH AND SOUTH SIDES OF THE LOT THAT WILL COLLECT ROOF AND ROADWAY RUNOFF.

#### REQUIRED LANDSCAPING

C-2 REQUIREMENT: 8 PERCENT OF GROSS LOT SIZE

MON-KIM LOT 1= 31,1667 SQ-FT

MON-KIM LOT 2 = 31,350 SQ-FT

LOTS 1 & 2 COMBINED GROSS = 62,517 SQ-FT

8 PERCENT OF GROSS = 5,001 SQ-FT

#### PROPOSED:

0 0

XERISCAPE WITH GRAVEL AND BOULDERS: 2,026 SQ-FT

NATURAL GRASS /DRAINAGE SWALE: 5,491 SQ-FT

TOTAL LANDSCAPE = 7,517 SQ-FT

## **GRADING AND DRAINAGE PLAN:**

BASED ON LIMITED SURVEY DATA DUE TO SNOW COVER, THE NATURAL SITE GRADE IS TO THE SOUTHWEST. RUNOFF WILL DRAIN TO THE CENTER ISLE BETWEEN BUILDINGS AND THEN DOWN TO THE SOUTH. THE BUILDING FLOORS WILL BE AT LEAST 6" ABOVE THE ADJACENT SURFACING.

RUNNOFF WILL BE COLLECTED AND HELD ON SITE VIA DRAINAGE DITCHES OR A RETENTION BASINS.

DESIGNED GRADING AND DRAINAGE WILL BE DEVELOPED FROM FURTHER SURVEY DATA.

# UTILITY PLAN:

NO PLANS ARE MADE AT THIS TIME TO CONNECT TO ANY OTHER UTILITIES OTHER THAN POWER.

# GENERAL NOTES:

BOUNDARY AND EASEMENT LOCATION FROM EPP AND ASSOCIATES.

AERIAL IMAGE FOR REFERENCE ONLY, ACTUAL LOCATIONS WILL VARY.

LOCATIONS OF EXISTING UTILITIES ARE APPROXIMATE; THE LOCATIONS OF WHICH HAVE NOT BEEN SURVEYED.

CRAIG SELF-STORAGE EXPANSION MON-KIM LOTS 1 & 2

HEADWATER ENGINEERING & CONSULTING

SHEET 1 OF 1

**CURRENT SITE ZONING** 

NTS

CURRENT ZONE: C-2 COMMUNITY COMMERCIAL