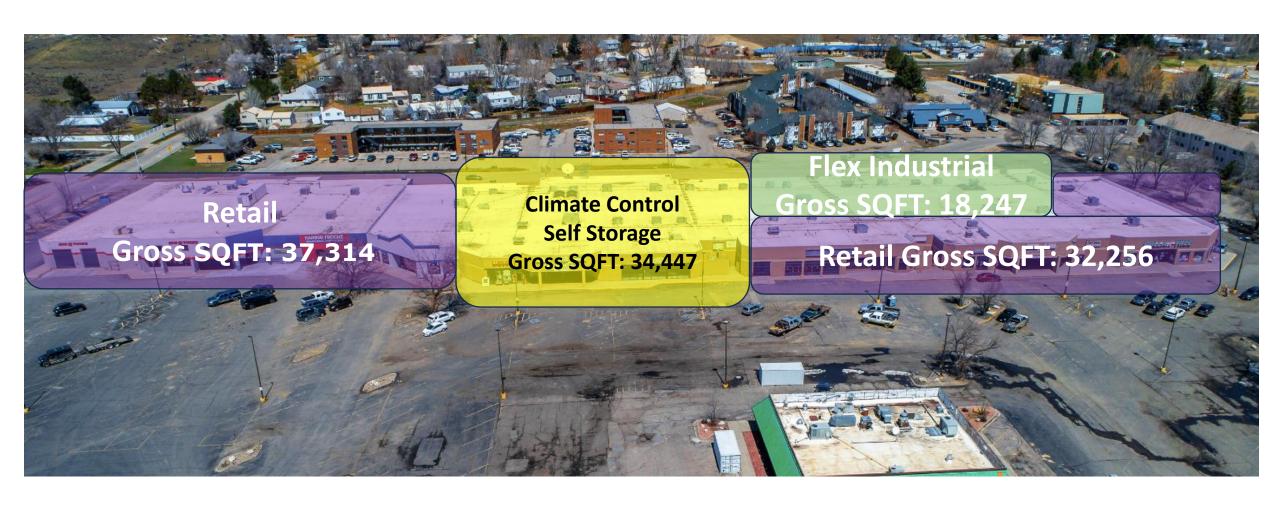

Draft - Centennial Mall Redevelopment

# **Agenda**

- Team Introductions
- High Level Floor Plan
- Sample Photos/Mock-ups
- Examples of Successful Conversions
- Next Steps



### **Team Intros**



### **Example Of Successful Conversion**

• The Piqua Center - 987 E Ash St, Piqua, OH 45356



Redevelopment Floor Plan: https://piquacenter.com/available-units-2/



# **High Level Floor Plan**





## **Draft Exterior – Self Storage**









# Sample Interior – Self Storage





## Flex Space Example

#### Exterior







Flex Space or Industrial Incubator – Tenant mix will be the Trades Companies (HVAC, Tile, Cabinets, Electric supply, Auto, etc)

#### **Additional Samples of Mall Conversions**

GRAND RAPIDS, MICHIGAN KMART CONVERTED TO SELF STORAGE



MACHESNEY PARK ILLINOIS, STRIP MALL CONVERTED TO RETAIL + AUTO REPAIR + SELF STORAGE



## **Next Steps**

- ☐ Onsite Sunday June 25<sup>th</sup> Can we meet for Lunch?
- ☐ Who should we talk to next?
- ☐ What is the process for approval?