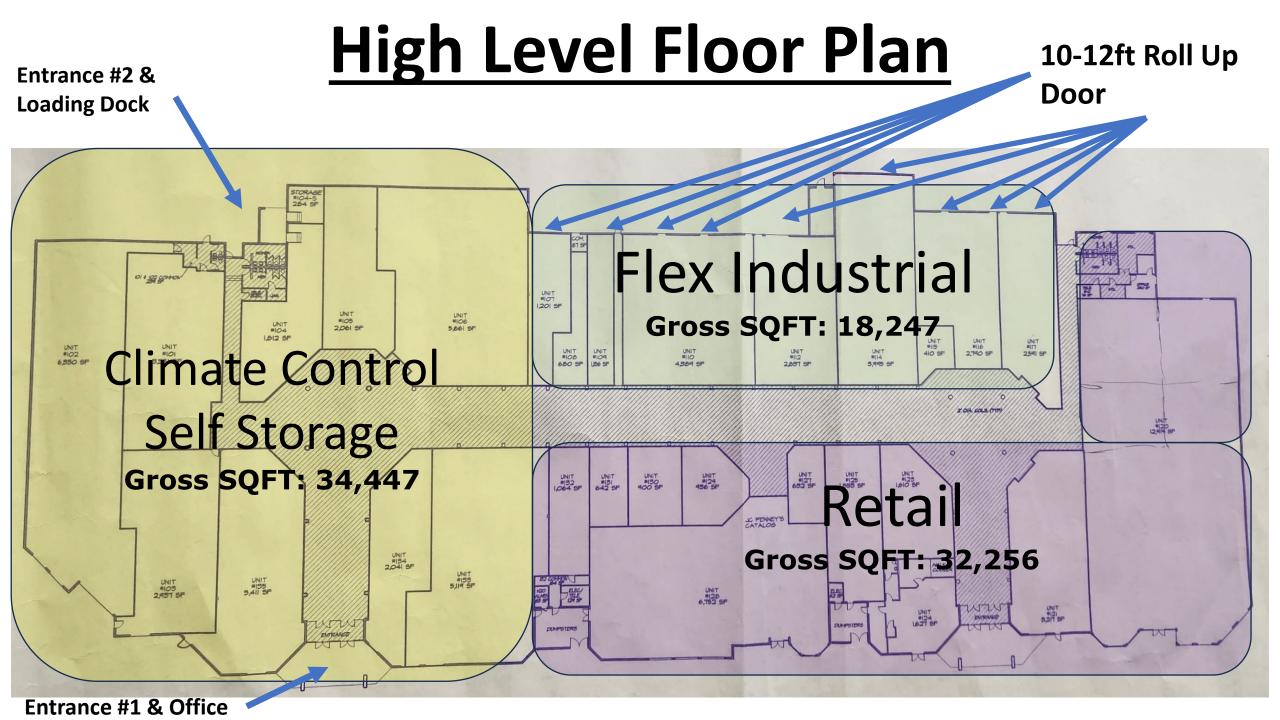

Draft - Centennial Mall Redevelopment

# **Agenda**

- Team Introductions
- High Level Floor Plan
- Sample Photos/Mock-ups
- Examples of Successful Conversions
- Next Steps



### **Team Intros**



### **Example Of Successful Conversion**

• The Piqua Center - 987 E Ash St, Piqua, OH 45356



Redevelopment Floor Plan: https://piquacenter.com/available-units-2/



# **High Level Floor Plan**





## **Draft Exterior – Self Storage**









# Sample Interior – Self Storage





## Flex Space Example

#### Exterior







Flex Space or Industrial Incubator – Tenant mix will be the Trades Companies (HVAC, Tile, Cabinets, Electric supply, Auto, etc)

#### **Additional Samples of Mall Conversions**

GRAND RAPIDS, MICHIGAN KMART CONVERTED TO SELF STORAGE



MACHESNEY PARK ILLINOIS, STRIP MALL CONVERTED TO RETAIL + AUTO REPAIR + SELF STORAGE



## **Next Steps**

- ☐ Onsite Sunday June 25<sup>th</sup> Can we meet for Lunch?
- ☐ Who should we talk to next?
- ☐ What is the process for approval?