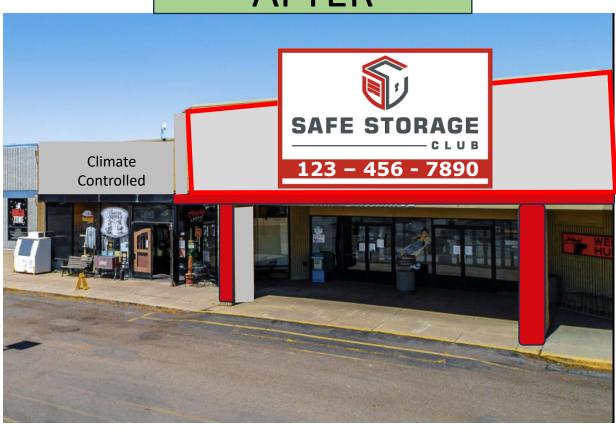

Draft - Centennial Mall Redevelopment

# **Agenda**

- Team Introductions
- High Level Floor Plan
- Sample Photos/Mock-ups
- Examples of Successful Conversions
- Next Steps



### **Team Intros**



### **Example Of Successful Conversion**

• The Piqua Center - 987 E Ash St, Piqua, OH 45356



Redevelopment Floor Plan: https://piquacenter.com/available-units-2/



# **High Level Floor Plan**





## **Draft Exterior – Self Storage**









# Sample Interior – Self Storage





## Flex Space Example

#### Exterior







Flex Space or Industrial Incubator – Tenant mix will be the Trades Companies (HVAC, Tile, Cabinets, Electric supply, Auto, etc)

#### **Additional Samples of Mall Conversions**

GRAND RAPIDS, MICHIGAN KMART CONVERTED TO SELF STORAGE



MACHESNEY PARK ILLINOIS, STRIP MALL CONVERTED TO RETAIL + AUTO REPAIR + SELF STORAGE



## **Next Steps**

- ☐ Onsite Sunday June 25<sup>th</sup> Can we meet for Lunch?
- ☐ Who should we talk to next?
- ☐ What is the process for approval?