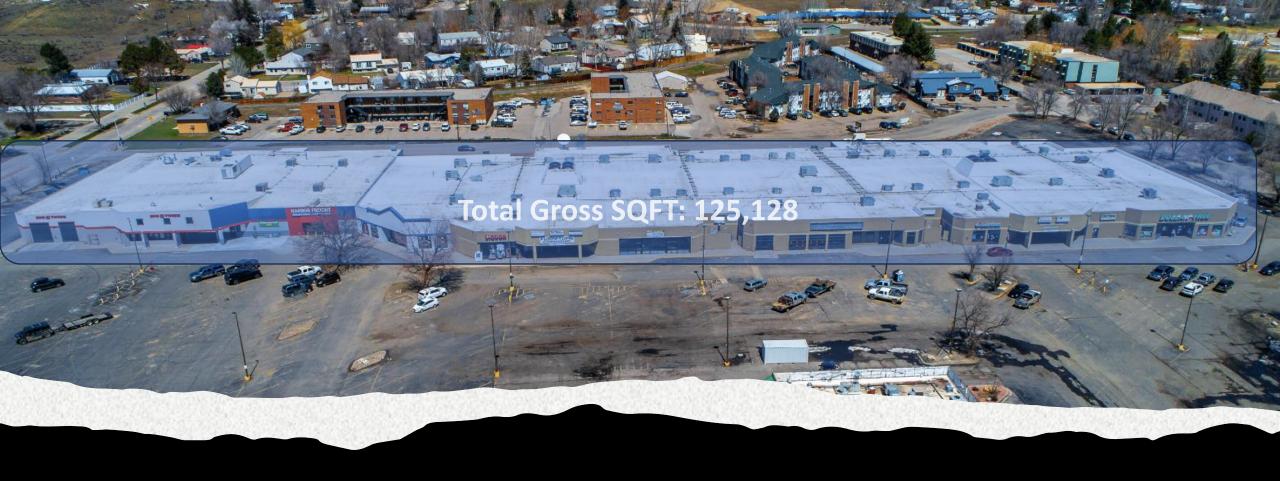

Draft - Centennial Mall Redevelopment

# **Agenda**

- Team Introductions
- High Level Floor Plan
- Sample Photos/Mock-ups
- Examples of Successful Conversions
- Next Steps



### **Team Intros**



### **Example Of Successful Conversion**

• The Piqua Center - 987 E Ash St, Piqua, OH 45356



Redevelopment Floor Plan: https://piquacenter.com/available-units-2/



# **High Level Floor Plan**





## **Draft Exterior – Self Storage**









# Sample Interior – Self Storage





## Flex Space Example

#### Exterior







Flex Space or Industrial Incubator – Tenant mix will be the Trades Companies (HVAC, Tile, Cabinets, Electric supply, Auto, etc)

#### **Additional Samples of Mall Conversions**

GRAND RAPIDS, MICHIGAN KMART CONVERTED TO SELF STORAGE



MACHESNEY PARK ILLINOIS, STRIP MAL