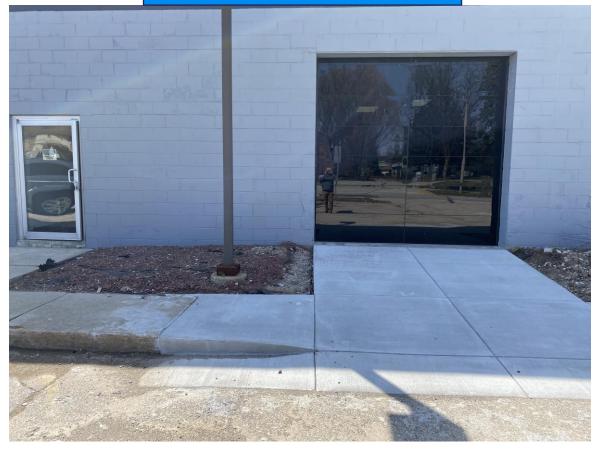

## **Draft Exterior – Self Storage**

#### Exterior

Flex Space or Industrial Incubator – Tenant mix will be the Trades Companies (HVAC, Tile, Cabinets, Electric supply, Auto, etc)