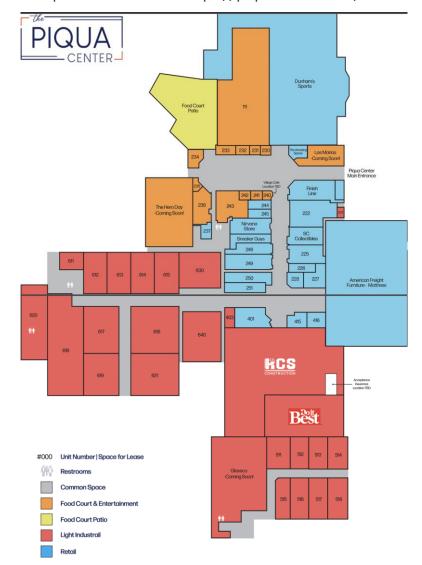

### **Example Of Successful Conversion**

• The Piqua Center - 987 E Ash St, Piqua, OH 45356

Redevelopment Floor Plan: https://piquacenter.com/available-units-2/