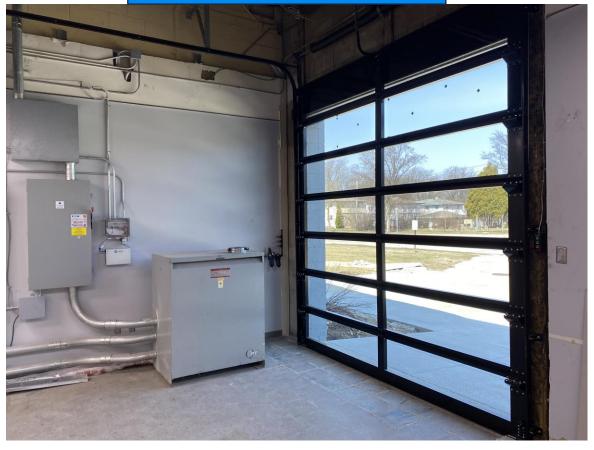

## Flex Space Example

#### Exterior

Flex Space or Industrial Incubator – Tenant mix will be the Trades Companies (HVAC, Tile, Cabinets, Electric supply, Auto, etc)