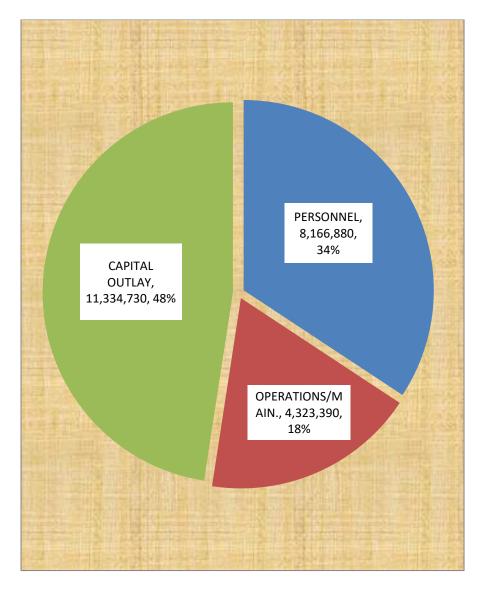

## CITY OF CRAIG PROPOSED 2024 ANNUAL BUDGET

| Combined Statement of All Funds                                                            | 1                 |
|--------------------------------------------------------------------------------------------|-------------------|
| GENERAL FUND                                                                               | 2                 |
| Summary                                                                                    | 3-4               |
| Revenues                                                                                   | 5-8               |
| Expenditures by Category                                                                   | 9-10              |
| Department Budgets:                                                                        |                   |
| COUNCIL                                                                                    | 11-13             |
| LEGAL                                                                                      | 14-16             |
| JUDICIAL                                                                                   | 17-19             |
| ADMINISTRATION                                                                             | 20-22             |
| CITY CLERK/PERSONNEL                                                                       | 23-25             |
| PUBLIC WORKS                                                                               | 26-28             |
| GENERAL SERVICES                                                                           | 29-31             |
| FINANCE/ACCOUNTING                                                                         | 32-34             |
| COMMUNITY DEVELOPMENT                                                                      | 35-37             |
| BUILDING MAINTENANCE                                                                       | 38-40             |
| POLICE                                                                                     | 41-44             |
| ECONOMIC DEVELOPMENT                                                                       | 45-47             |
| ROAD & BRIDGE                                                                              | 48-51             |
| PARKS & RECREATION                                                                         | 52-57             |
| CENTER OF CRAIG                                                                            | 58-59             |
| YAMPA BUILDING                                                                             | 60-61             |
| CAPITAL OUTLAY                                                                             | 62-66             |
| List of Capital Outlay                                                                     | 67-68             |
| Council                                                                                    | 69-83             |
| Judicial                                                                                   | 84                |
| Administration                                                                             | 85                |
| Clerk/Personnel                                                                            | 86                |
| Building Maintenance                                                                       | 87                |
| Police                                                                                     | 88-93             |
| Economic Development                                                                       | 94-98             |
| Road/Bridge<br>Park/Recreation                                                             | 99-107            |
| Center of Craig                                                                            | 107-116<br>117    |
| Yampa Building                                                                             | 118-119           |
| rampa building                                                                             | 110-119           |
| CAPITAL PROJECTS FUND                                                                      | 120-121           |
| MUSEUM FUND                                                                                | 122-127           |
| WATER FUND                                                                                 | 128-150           |
| WASTEWATER FUND                                                                            | 151-172           |
| SOLID WASTE FUND                                                                           | 173-186           |
| MEDICAL BENEFITS FUND                                                                      | 187-188           |
| TOTAL ALL FUNDS - Pers. Serv. & Positions                                                  | 189-193           |
| SUPPLEMENTAL BOARD AUTHORITY BUDGETS Craig Housing Authority Craig Urban Renewal Authority | 195<br>197<br>198 |