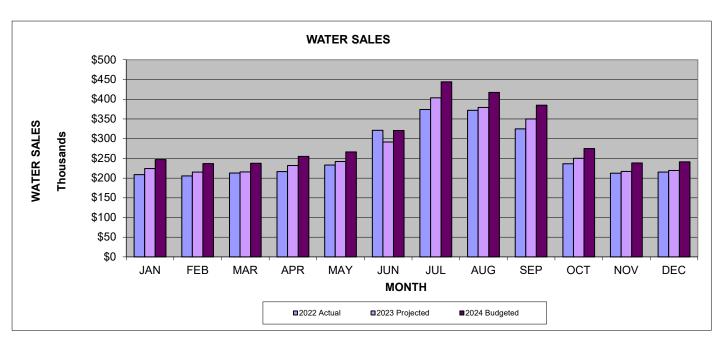

## CITY OF CRAIG PROPOSED 2024 ANNUAL BUDGET

| Combined Statement of All Funds                                                            | 1                 |
|--------------------------------------------------------------------------------------------|-------------------|
| GENERAL FUND                                                                               | 2                 |
| Summary                                                                                    | 3-4               |
| Revenues                                                                                   | 5-8               |
| Expenditures by Category                                                                   | 9-10              |
| Department Budgets:                                                                        |                   |
| COUNCIL                                                                                    | 11-13             |
| LEGAL                                                                                      | 14-16             |
| JUDICIAL                                                                                   | 17-19             |
| ADMINISTRATION                                                                             | 20-22             |
| CITY CLERK/PERSONNEL                                                                       | 23-25             |
| PUBLIC WORKS                                                                               | 26-28             |
| GENERAL SERVICES                                                                           | 29-31             |
| FINANCE/ACCOUNTING                                                                         | 32-34             |
| COMMUNITY DEVELOPMENT                                                                      | 35-37             |
| BUILDING MAINTENANCE                                                                       | 38-40             |
| POLICE                                                                                     | 41-44             |
| ECONOMIC DEVELOPMENT                                                                       | 45-47             |
| ROAD & BRIDGE                                                                              | 48-51             |
| PARKS & RECREATION                                                                         | 52-57             |
| CENTER OF CRAIG                                                                            | 58-59             |
| YAMPA BUILDING                                                                             | 60-61             |
| CAPITAL OUTLAY                                                                             | 62-66             |
| List of Capital Outlay                                                                     | 67-68             |
| Council                                                                                    | 69-83             |
| Judicial                                                                                   | 84                |
| Administration                                                                             | 85                |
| Clerk/Personnel                                                                            | 86                |
| Building Maintenance                                                                       | 87                |
| Police                                                                                     | 88-93             |
| Economic Development                                                                       | 94-98             |
| Road/Bridge<br>Park/Recreation                                                             | 99-107            |
| Center of Craig                                                                            | 107-116<br>117    |
| Yampa Building                                                                             | 118-119           |
| rampa building                                                                             | 110-119           |
| CAPITAL PROJECTS FUND                                                                      | 120-121           |
| MUSEUM FUND                                                                                | 122-127           |
| WATER FUND                                                                                 | 128-150           |
| WASTEWATER FUND                                                                            | 151-172           |
| SOLID WASTE FUND                                                                           | 173-186           |
| MEDICAL BENEFITS FUND                                                                      | 187-188           |
| TOTAL ALL FUNDS - Pers. Serv. & Positions                                                  | 189-193           |
| SUPPLEMENTAL BOARD AUTHORITY BUDGETS Craig Housing Authority Craig Urban Renewal Authority | 195<br>197<br>198 |