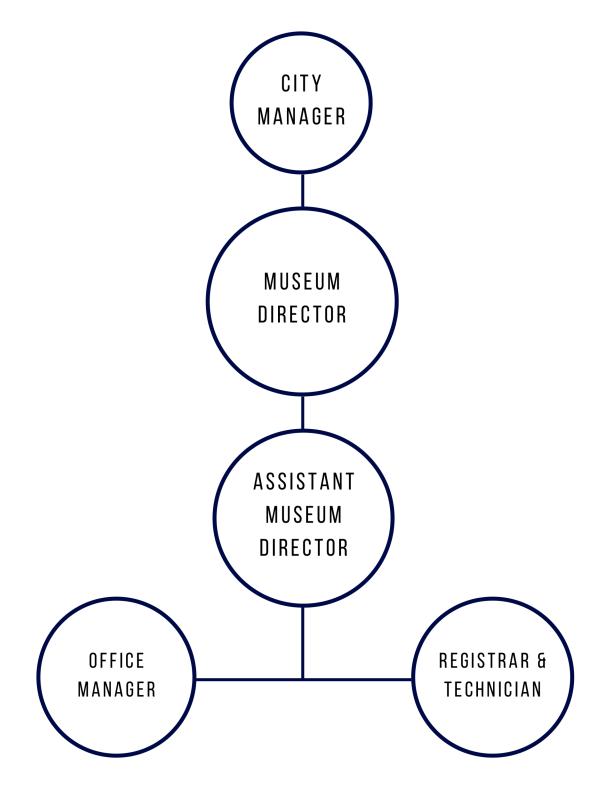

### **DEPARTMENT HEADS**

Bruce M. Nelson, Interim Finance Director
Liz White, City Clerk/Personnel Director
Michael Cochran, Chief of Police
Shane Baker, Road/Bridge Director
Ryan Dennison, Park/Recreation Director
Carl Ray, Water/Wastewater Director
Dan Davidson, Museum of NW CO Director