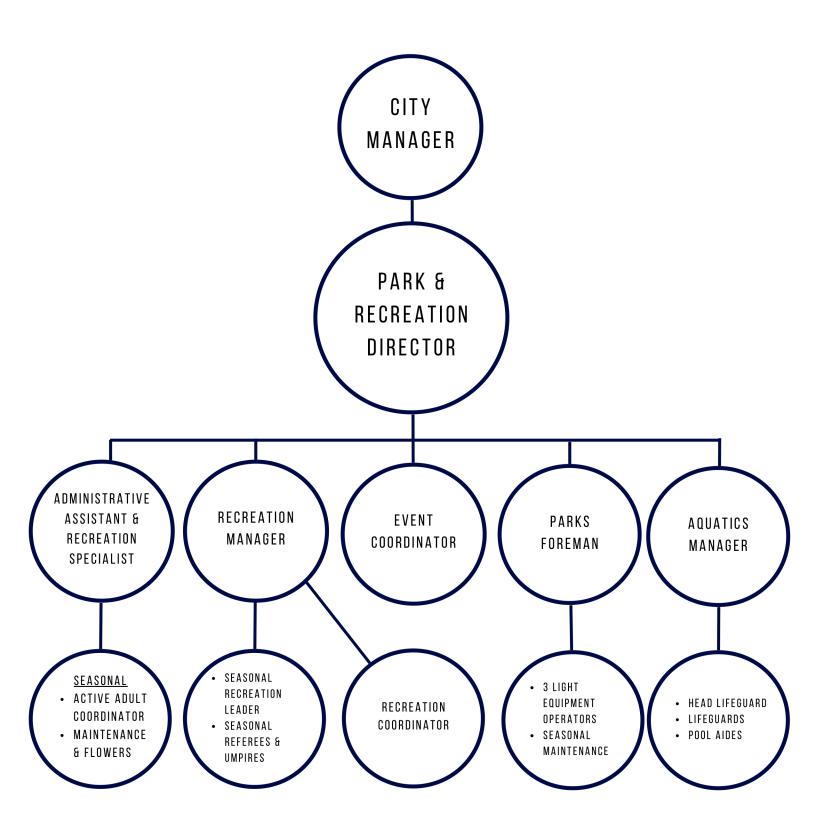

### **DEPARTMENT HEADS**

Bruce M. Nelson, Interim Finance Director
Liz White, City Clerk/Personnel Director
Michael Cochran, Chief of Police
Shane Baker, Road/Bridge Director
Ryan Dennison, Park/Recreation Director
Carl Ray, Water/Wastewater Director
Dan Davidson, Museum of NW CO Director