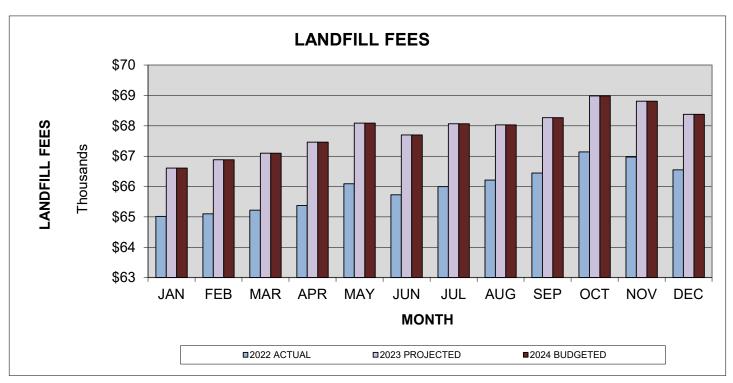

L YEAR-TO-DATE      | \$700,443.30 | \$791,860.08 | \$785,300.00 | \$814,399.79 | \$814,399.79 |           |
| Actual vs Actual        |              |              |              |              |              |           |
| Y-T-D Percentage Chanç  | 14.03%       | 3.32%        | -0.83%       | 2.85%        | 0.00%        |           |
| Y-T- D Dollar Change    |              |              |              | \$22,539.71  | \$0.00       |           |
| Actual vs Budgeted      |              |              |              |              |              |           |
| Y-T-D Percentage Change |              |              |              | 3.71%        |              |           |
| Y-T- D Dollar Change    |              |              |              | \$29,099.79  |              |           |



| CITY OF CRAIG<br>2024 BUDGET<br>SOLID WASTE FUND |                |                |                |                   |                |      |
|--------------------------------------------------|----------------|----------------|----------------|-------------------|----------------|------|
| SUMMARY                                          | 2021<br>Actual | 2022<br>Actual | 2023<br>Budget | 2023<br>Projected | 2024<br>Budget |      |
| FINANCIAL SUMMARY - SOLID WASTE FUND             |                |                |                |                   |                |      |
| Personnel Services                               | 855,735        | 877,916        | 957,640        | 930,000           | 1,007,140      | 5%   |
| Supplies                                         | 96,38