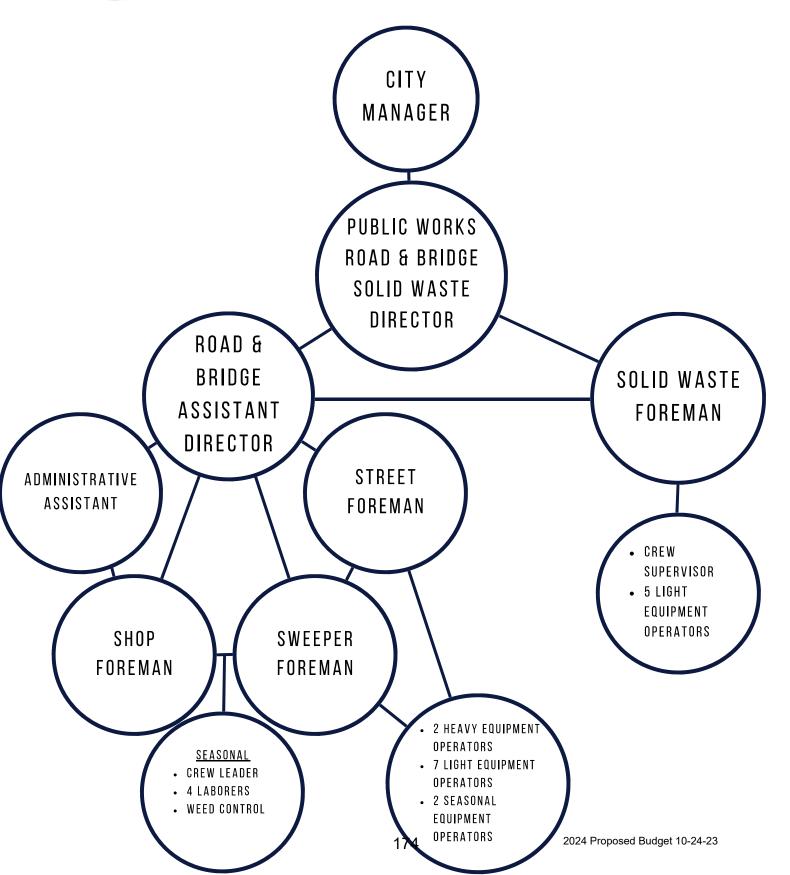

### **DEPARTMENT HEADS**

Bruce M. Nelson, Interim Finance Director
Liz White, City Clerk/Personnel Director
Michael Cochran, Chief of Police
Shane Baker, Road/Bridge Director
Ryan Dennison, Park/Recreation Director
Carl Ray, Water/Wastewater Director
Dan Davidson, Museum of NW CO Director