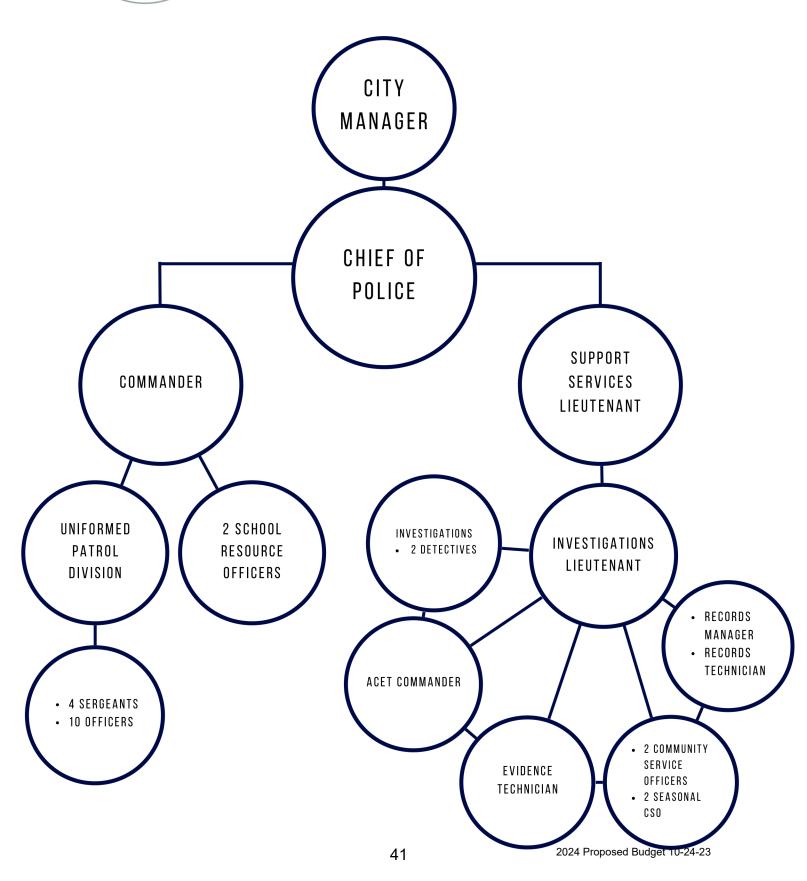

### **DEPARTMENT HEADS**

Bruce M. Nelson, Interim Finance Director
Liz White, City Clerk/Personnel Director
Michael Cochran, Chief of Police
Shane Baker, Road/Bridge Director
Ryan Dennison, Park/Recreation Director
Carl Ray, Water/Wastewater Director
Dan Davidson, Museum of NW CO Director

## CITY OF CRAIG PROPOSED 2024 ANNUAL BUDGET

| Combined Statement of All Funds                                                            | 1                 |
|--------------------------------------------------------------------------------------------|-------------------|
| GENERAL FUND                                                                               | 2                 |
| Summary                                                                                    | 3-4               |
| Revenues                                                                                   | 5-8               |
| Expenditures by Category                                                                   | 9-10              |
| Department Budgets:                                                                        |                   |
| COUNCIL                                                                                    | 11-13             |
| LEGAL                                                                                      | 14-16             |
| JUDICIAL                                                                                   | 17-19             |
| ADMINISTRATION                                                                             | 20-22             |
| CITY CLERK/PERSONNEL                                                                       | 23-25             |
| PUBLIC WORKS                                                                               | 26-28             |
| GENERAL SERVICES                                                                           | 29-31             |
| FINANCE/ACCOUNTING                                                                         | 32-34             |
| COMMUNITY DEVELOPMENT                                                                      | 35-37             |
| BUILDING MAINTENANCE                                                                       | 38-40             |
| POLICE                                                                                     | 41-44             |
| ECONOMIC DEVELOPMENT                                                                       | 45-47             |
| ROAD & BRIDGE                                                                              | 48-51             |
| PARKS & RECREATION                                                                         | 52-57             |
| CENTER OF CRAIG                                                                            | 58-59             |
| YAMPA BUILDING                                                                             | 60-61             |
| CAPITAL OUTLAY                                                                             | 62-66             |
| List of Capital Outlay                                                                     | 67-68             |
| Council                                                                                    | 69-83             |
| Judicial                                                                                   | 84                |
| Administration                                                                             | 85                |
| Clerk/Personnel                                                                            | 86                |
| Building Maintenance                                                                       | 87                |
| Police                                                                                     | 88-93             |
| Economic Development                                                                       | 94-98             |
| Road/Bridge<br>Park/Recreation                                                             | 99-107            |
| Center of Craig                                                                            | 107-116<br>117    |
| Yampa Building                                                                             | 118-119           |
| rampa building                                                                             | 110-119           |
| CAPITAL PROJECTS FUND                                                                      | 120-121           |
| MUSEUM FUND                                                                                | 122-127           |
| WATER FUND                                                                                 | 128-150           |
| WASTEWATER FUND                                                                            | 151-172           |
| SOLID WASTE FUND                                                                           | 173-186           |
| MEDICAL BENEFITS FUND                                                                      | 187-188           |
| TOTAL ALL FUNDS - Pers. Serv. & Positions                                                  | 189-193           |
| SUPPLEMENTAL BOARD AUTHORITY BUDGETS Craig Housing Authority Craig Urban Renewal Authority | 195<br>197<br>198 |