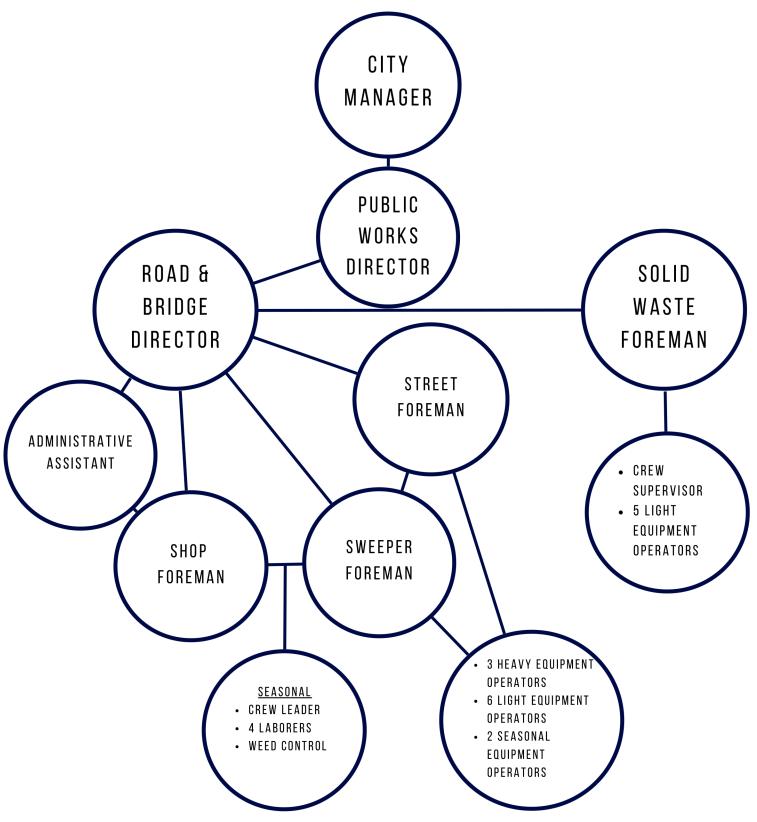

### **DEPARTMENT HEADS**

Bruce M. Nelson, Interim Finance Director
Liz White, City Clerk/Personnel Director
Michael Cochran, Chief of Police
Shane Baker, Road/Bridge Director
Ryan Dennison, Park/Recreation Director
Carl Ray, Water/Wastewater Director
Dan Davidson, Museum of NW CO Director