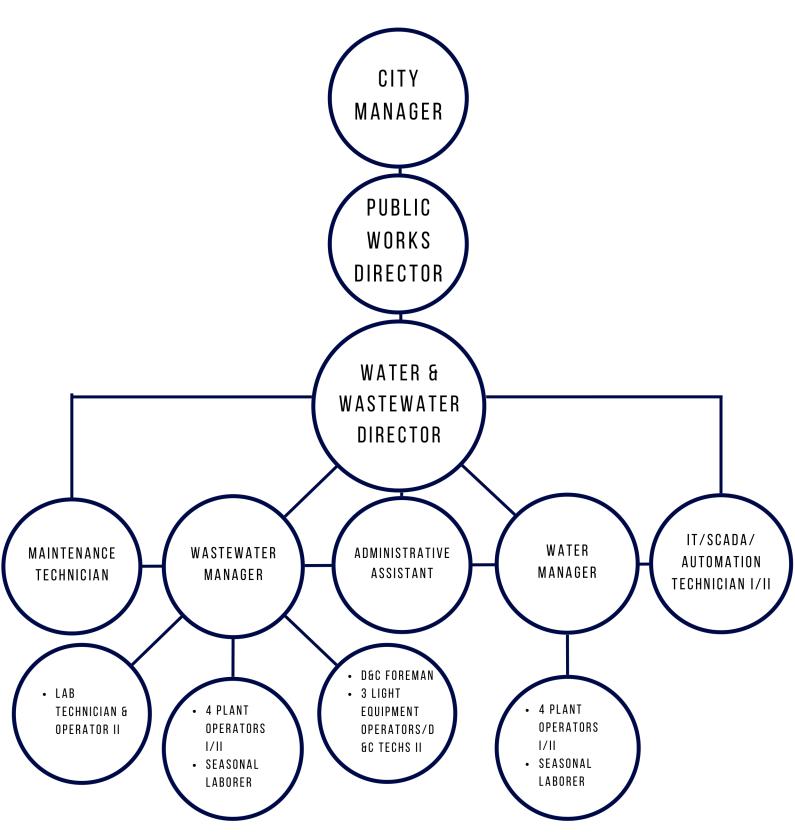

### **DEPARTMENT HEADS**

Bruce M. Nelson, Interim Finance Director
Liz White, City Clerk/Personnel Director
Michael Cochran, Chief of Police
Shane Baker, Road/Bridge Director
Ryan Dennison, Park/Recreation Director
Carl Ray, Water/Wastewater Director
Dan Davidson, Museum of NW CO Director