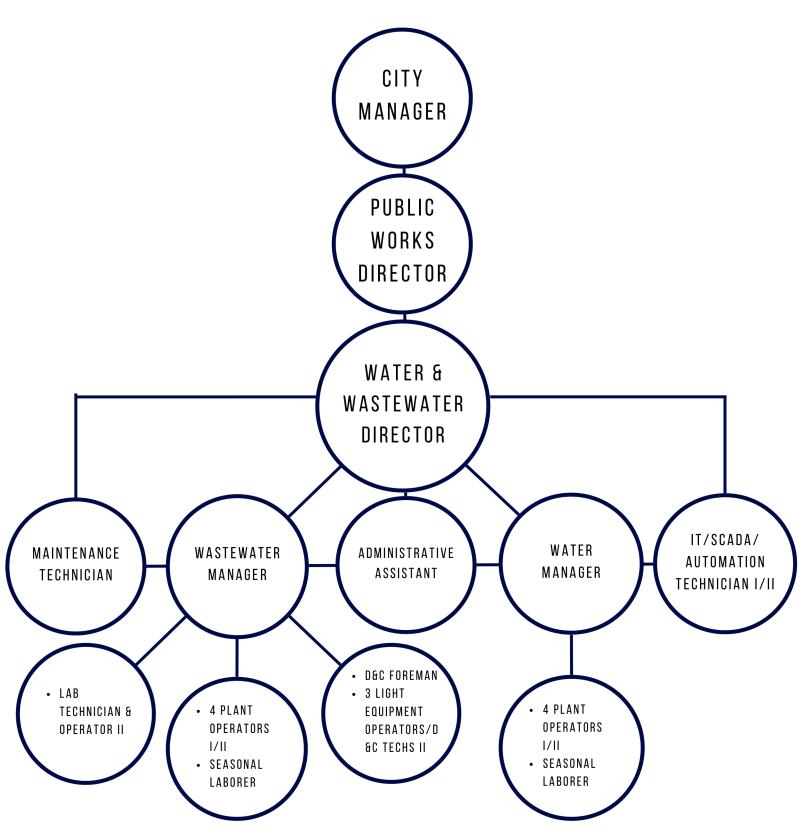

### **DEPARTMENT HEADS**

Bruce M. Nelson, Interim Finance Director
Liz White, City Clerk/Personnel Director
Michael Cochran, Chief of Police
Shane Baker, Road/Bridge Director
Ryan Dennison, Park/Recreation Director
Carl Ray, Water/Wastewater Director
Dan Davidson, Museum of NW CO Director