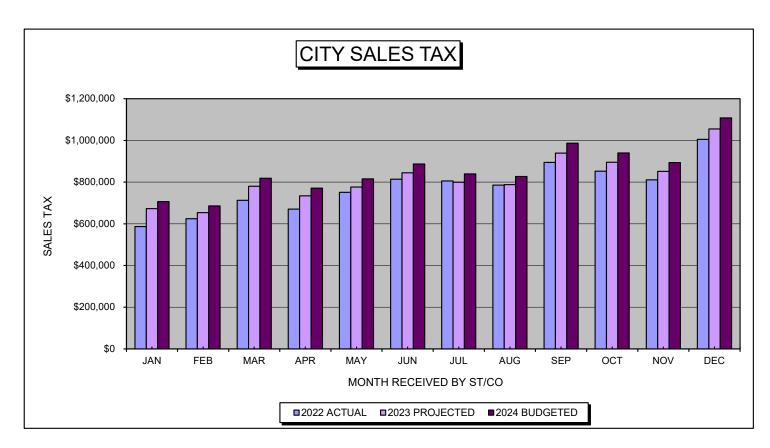

## CITY OF CRAIG PROPOSED 2024 ANNUAL BUDGET

| Combined Statement of All Funds                                                            | 1                 |
|--------------------------------------------------------------------------------------------|-------------------|
| GENERAL FUND                                                                               | 2                 |
| Summary                                                                                    | 3-4               |
| Revenues                                                                                   | 5-8               |
| Expenditures by Category                                                                   | 9-10              |
| Department Budgets:                                                                        |                   |
| COUNCIL                                                                                    | 11-13             |
| LEGAL                                                                                      | 14-16             |
| JUDICIAL                                                                                   | 17-19             |
| ADMINISTRATION                                                                             | 20-22             |
| CITY CLERK/PERSONNEL                                                                       | 23-25             |
| PUBLIC WORKS                                                                               | 26-28             |
| GENERAL SERVICES                                                                           | 29-31             |
| FINANCE/ACCOUNTING                                                                         | 32-34             |
| COMMUNITY DEVELOPMENT                                                                      | 35-37             |
| BUILDING MAINTENANCE                                                                       | 38-40             |
| POLICE                                                                                     | 41-44             |
| ECONOMIC DEVELOPMENT                                                                       | 45-47             |
| ROAD & BRIDGE                                                                              | 48-51             |
| PARKS & RECREATION                                                                         | 52-57             |
| CENTER OF CRAIG                                                                            | 58-59             |
| YAMPA BUILDING                                                                             | 60-61             |
| CAPITAL OUTLAY                                                                             | 62-66             |
| List of Capital Outlay                                                                     | 67-68             |
| Council                                                                                    | 69-83             |
| Judicial                                                                                   | 84                |
| Administration                                                                             | 85                |
| Clerk/Personnel                                                                            | 86                |
| Building Maintenance                                                                       | 87                |
| Police                                                                                     | 88-93             |
| Economic Development                                                                       | 94-98             |
| Road/Bridge<br>Park/Recreation                                                             | 99-107            |
| Center of Craig                                                                            | 107-116<br>117    |
| Yampa Building                                                                             | 118-119           |
| rampa building                                                                             | 110-119           |
| CAPITAL PROJECTS FUND                                                                      | 120-121           |
| MUSEUM FUND                                                                                | 122-127           |
| WATER FUND                                                                                 | 128-150           |
| WASTEWATER FUND                                                                            | 151-172           |
| SOLID WASTE FUND                                                                           | 173-186           |
| MEDICAL BENEFITS FUND                                                                      | 187-188           |
| TOTAL ALL FUNDS - Pers. Serv. & Positions                                                  | 189-193           |
| SUPPLEMENTAL BOARD AUTHORITY BUDGETS Craig Housing Authority Craig Urban Renewal Authority | 195<br>197<br>198 |