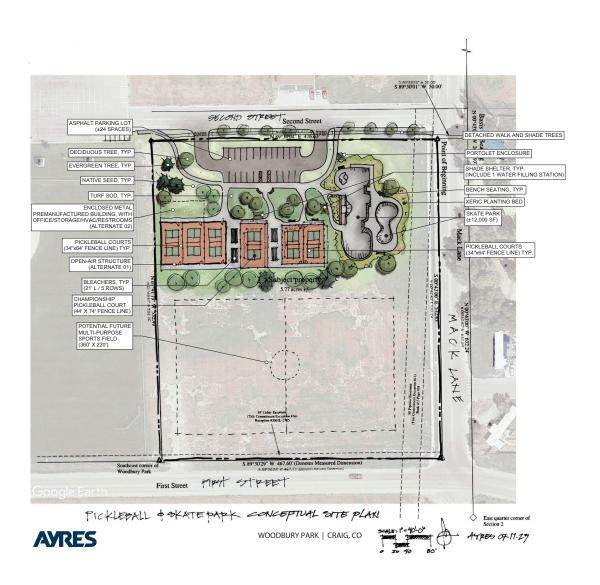

|                        |                    |                  |  |  |

| ESTIMATED BID DATE | REQUIRED DELIVERY DATE |
|--------------------|------------------------|
| 01/01/2024         |                        |

| ESTIMATED COST | \$ 215,000.00 | SOURCE OF FUNDING |               |
|----------------|---------------|-------------------|---------------|
| FREIGHT        |               | CITY OF CRAIG     | \$ 43,000.00  |
| INSTALLATION   |               | GRANT FUNDING     |               |
| TRAINING       |               | OTHER             | \$ 172,000.00 |
| TOTAL REQUEST  | \$ 215,000.00 | TOTAL FUNDING     | \$ 215,000.00 |





| FUND                                                                                                                                                                                                                 | DEPARTMENT                                         |          | G/L ACCOUNT      |  |  |
|----------------------------------------------------------------------------------------------------------------------------------------------------------------------------------------------------------------------|----------------------------------------------------|----------|------------------|--|--|
| GENERAL