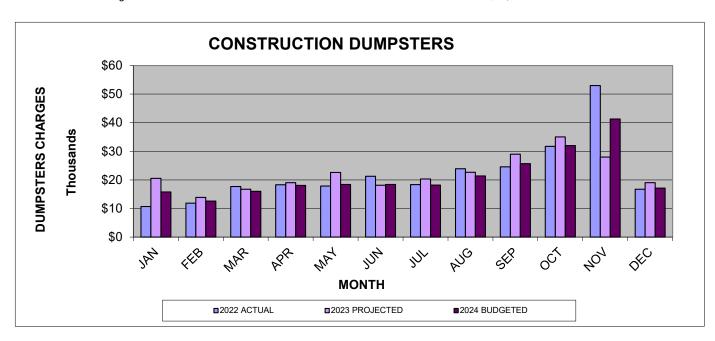

## CITY OF CRAIG PROPOSED 2024 ANNUAL BUDGET

| Combined Statement of All Funds                                                            | 1                 |
|--------------------------------------------------------------------------------------------|-------------------|
| GENERAL FUND                                                                               | 2                 |
| Summary                                                                                    | 3-4               |
| Revenues                                                                                   | 5-8               |
| Expenditures by Category                                                                   | 9-10              |
| Department Budgets:                                                                        |                   |
| COUNCIL                                                                                    | 11-13             |
| LEGAL                                                                                      | 14-16             |
| JUDICIAL                                                                                   | 17-19             |
| ADMINISTRATION                                                                             | 20-22             |
| CITY CLERK/PERSONNEL                                                                       | 23-25             |
| PUBLIC WORKS                                                                               | 26-28             |
| GENERAL SERVICES                                                                           | 29-31             |
| FINANCE/ACCOUNTING                                                                         | 32-34             |
| COMMUNITY DEVELOPMENT                                                                      | 35-37             |
| BUILDING MAINTENANCE                                                                       | 38-40             |
| POLICE                                                                                     | 41-44             |
| ECONOMIC DEVELOPMENT                                                                       | 45-47             |
| ROAD & BRIDGE                                                                              | 48-51             |
| PARKS & RECREATION                                                                         | 52-57             |
| CENTER OF CRAIG                                                                            | 58-59             |
| YAMPA BUILDING                                                                             | 60-61             |
| CAPITAL OUTLAY                                                                             | 62-66             |
| List of Capital Outlay                                                                     | 67-68             |
| Council                                                                                    | 69-83             |
| Judicial                                                                                   | 84                |
| Administration                                                                             | 85                |
| Clerk/Personnel                                                                            | 86                |
| Building Maintenance                                                                       | 87                |
| Police                                                                                     | 88-93             |
| Economic Development                                                                       | 94-98             |
| Road/Bridge<br>Park/Recreation                                                             | 99-107            |
| Center of Craig                                                                            | 107-116<br>117    |
| Yampa Building                                                                             | 118-119           |
| rampa building                                                                             | 110-119           |
| CAPITAL PROJECTS FUND                                                                      | 120-121           |
| MUSEUM FUND                                                                                | 122-127           |
| WATER FUND                                                                                 | 128-150           |
| WASTEWATER FUND                                                                            | 151-172           |
| SOLID WASTE FUND                                                                           | 173-186           |
| MEDICAL BENEFITS FUND                                                                      | 187-188           |
| TOTAL ALL FUNDS - Pers. Serv. & Positions                                                  | 189-193           |
| SUPPLEMENTAL BOARD AUTHORITY BUDGETS Craig Housing Authority Craig Urban Renewal Authority | 195<br>197<br>198 |