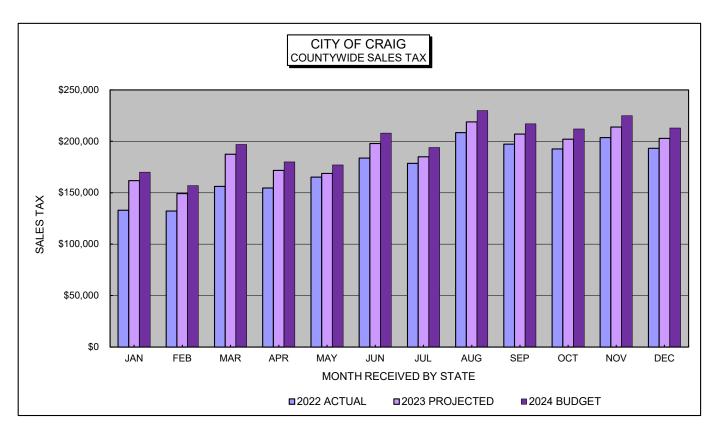

## CITY OF CRAIG PROPOSED 2024 ANNUAL BUDGET

| Combined Statement of All Funds                                                            | 1                 |
|--------------------------------------------------------------------------------------------|-------------------|
| GENERAL FUND                                                                               | 2                 |
| Summary                                                                                    | 3-4               |
| Revenues                                                                                   | 5-8               |
| Expenditures by Category                                                                   | 9-10              |
| Department Budgets:                                                                        |                   |
| COUNCIL                                                                                    | 11-13             |
| LEGAL                                                                                      | 14-16             |
| JUDICIAL                                                                                   | 17-19             |
| ADMINISTRATION                                                                             | 20-22             |
| CITY CLERK/PERSONNEL                                                                       | 23-25             |
| PUBLIC WORKS                                                                               | 26-28             |
| GENERAL SERVICES                                                                           | 29-31             |
| FINANCE/ACCOUNTING                                                                         | 32-34             |
| COMMUNITY DEVELOPMENT                                                                      | 35-37             |
| BUILDING MAINTENANCE                                                                       | 38-40             |
| POLICE                                                                                     | 41-44             |
| ECONOMIC DEVELOPMENT                                                                       | 45-47             |
| ROAD & BRIDGE                                                                              | 48-51             |
| PARKS & RECREATION                                                                         | 52-57             |
| CENTER OF CRAIG                                                                            | 58-59             |
| YAMPA BUILDING                                                                             | 60-61             |
| CAPITAL OUTLAY                                                                             | 62-66             |
| List of Capital Outlay                                                                     | 67-68             |
| Council                                                                                    | 69-83             |
| Judicial                                                                                   | 84                |
| Administration                                                                             | 85                |
| Clerk/Personnel                                                                            | 86                |
| Building Maintenance                                                                       | 87                |
| Police                                                                                     | 88-93             |
| Economic Development                                                                       | 94-98             |
| Road/Bridge<br>Park/Recreation                                                             | 99-107            |
| Center of Craig                                                                            | 107-116<br>117    |
| Yampa Building                                                                             | 118-119           |
| rampa building                                                                             | 110-119           |
| CAPITAL PROJECTS FUND                                                                      | 120-121           |
| MUSEUM FUND                                                                                | 122-127           |
| WATER FUND                                                                                 | 128-150           |
| WASTEWATER FUND                                                                            | 151-172           |
| SOLID WASTE FUND                                                                           | 173-186           |
| MEDICAL BENEFITS FUND                                                                      | 187-188           |
| TOTAL ALL FUNDS - Pers. Serv. & Positions                                                  | 189-193           |
| SUPPLEMENTAL BOARD AUTHORITY BUDGETS Craig Housing Authority Craig Urban Renewal Authority | 195<br>197<br>198 |