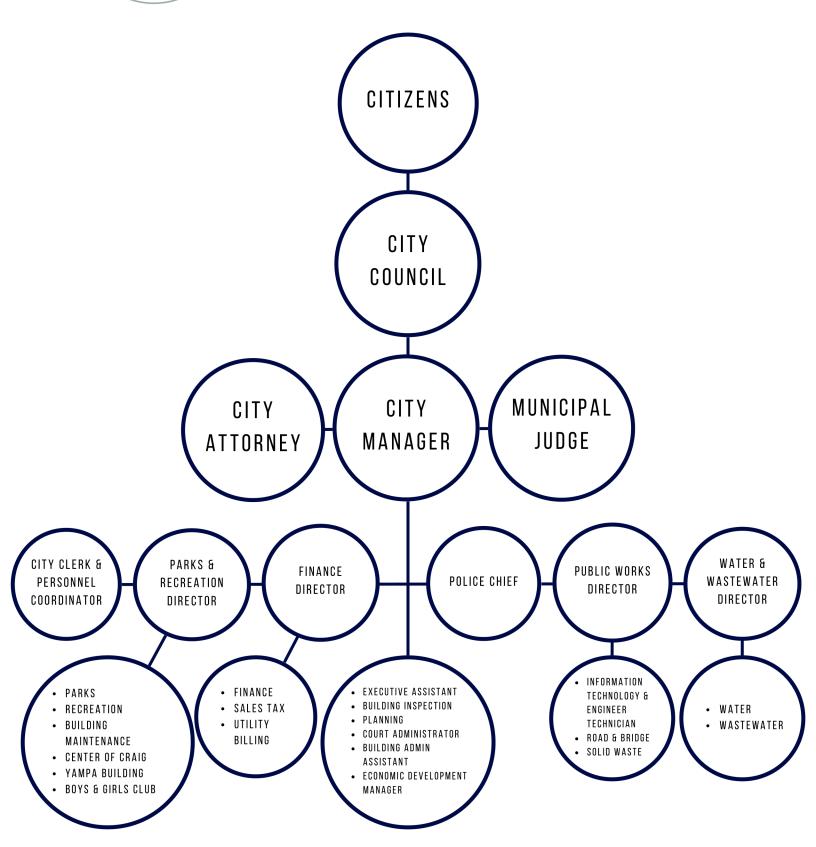

## CITY OF CRAIG PROPOSED 2024 ANNUAL BUDGET

| Combined Statement of All Funds                                                            | 1                 |
|--------------------------------------------------------------------------------------------|-------------------|
| GENERAL FUND                                                                               | 2                 |
| Summary                                                                                    | 3-4               |
| Revenues                                                                                   | 5-8               |
| Expenditures by Category                                                                   | 9-10              |
| Department Budgets:                                                                        |                   |
| COUNCIL                                                                                    | 11-13             |
| LEGAL                                                                                      | 14-16             |
| JUDICIAL                                                                                   | 17-19             |
| ADMINISTRATION                                                                             | 20-22             |
| CITY CLERK/PERSONNEL                                                                       | 23-25             |
| PUBLIC WORKS                                                                               | 26-28             |
| GENERAL SERVICES                                                                           | 29-31             |
| FINANCE/ACCOUNTING                                                                         | 32-34             |
| COMMUNITY DEVELOPMENT                                                                      | 35-37             |
| BUILDING MAINTENANCE                                                                       | 38-40             |
| POLICE                                                                                     | 41-44             |
| ECONOMIC DEVELOPMENT                                                                       | 45-47             |
| ROAD & BRIDGE                                                                              | 48-51             |
| PARKS & RECREATION                                                                         | 52-57             |
| CENTER OF CRAIG                                                                            | 58-59             |
| YAMPA BUILDING                                                                             | 60-61             |
| CAPITAL OUTLAY                                                                             | 62-66             |
| List of Capital Outlay                                                                     | 67-68             |
| Council                                                                                    | 69-83             |
| Judicial                                                                                   | 84                |
| Administration                                                                             | 85                |
| Clerk/Personnel                                                                            | 86                |
| Building Maintenance                                                                       | 87                |
| Police                                                                                     | 88-93             |
| Economic Development                                                                       | 94-98             |
| Road/Bridge<br>Park/Recreation                                                             | 99-107            |
| Center of Craig                                                                            | 107-116<br>117    |
| Yampa Building                                                                             | 118-119           |
| rampa building                                                                             | 110-119           |
| CAPITAL PROJECTS FUND                                                                      | 120-121           |
| MUSEUM FUND                                                                                | 122-127           |
| WATER FUND                                                                                 | 128-150           |
| WASTEWATER FUND                                                                            | 151-172           |
| SOLID WASTE FUND                                                                           | 173-186           |
| MEDICAL BENEFITS FUND                                                                      | 187-188           |
| TOTAL ALL FUNDS - Pers. Serv. & Positions                                                  | 189-193           |
| SUPPLEMENTAL BOARD AUTHORITY BUDGETS Craig Housing Authority Craig Urban Renewal Authority | 195<br>197<br>198 |