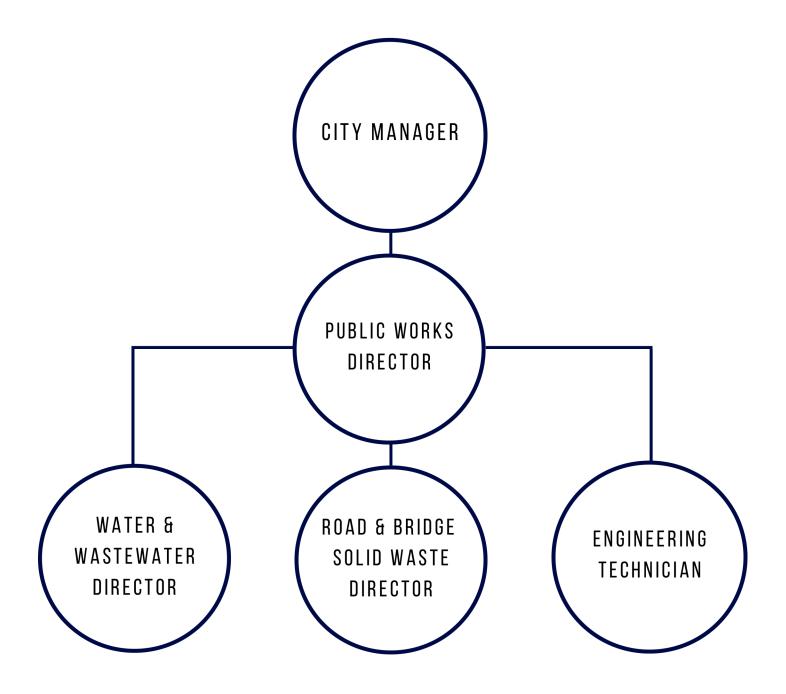

## CITY OF CRAIG PROPOSED 2024 ANNUAL BUDGET

| Combined Statement of All Funds                                                            | 1                 |
|--------------------------------------------------------------------------------------------|-------------------|
| GENERAL FUND                                                                               | 2                 |
| Summary                                                                                    | 3-4               |
| Revenues                                                                                   | 5-8               |
| Expenditures by Category                                                                   | 9-10              |
| Department Budgets:                                                                        |                   |
| COUNCIL                                                                                    | 11-13             |
| LEGAL                                                                                      | 14-16             |
| JUDICIAL                                                                                   | 17-19             |
| ADMINISTRATION                                                                             | 20-22             |
| CITY CLERK/PERSONNEL                                                                       | 23-25             |
| PUBLIC WORKS                                                                               | 26-28             |
| GENERAL SERVICES                                                                           | 29-31             |
| FINANCE/ACCOUNTING                                                                         | 32-34             |
| COMMUNITY DEVELOPMENT                                                                      | 35-37             |
| BUILDING MAINTENANCE                                                                       | 38-40             |
| POLICE                                                                                     | 41-44             |
| ECONOMIC DEVELOPMENT                                                                       | 45-47             |
| ROAD & BRIDGE                                                                              | 48-51             |
| PARKS & RECREATION                                                                         | 52-57             |
| CENTER OF CRAIG                                                                            | 58-59             |
| YAMPA BUILDING                                                                             | 60-61             |
| CAPITAL OUTLAY                                                                             | 62-66             |
| List of Capital Outlay                                                                     | 67-68             |
| Council                                                                                    | 69-83             |
| Judicial                                                                                   | 84                |
| Administration                                                                             | 85                |
| Clerk/Personnel                                                                            | 86                |
| Building Maintenance                                                                       | 87                |
| Police                                                                                     | 88-93             |
| Economic Development                                                                       | 94-98             |
| Road/Bridge<br>Park/Recreation                                                             | 99-107            |
| Center of Craig                                                                            | 107-116<br>117    |
| Yampa Building                                                                             | 118-119           |
| rampa building                                                                             | 110-119           |
| CAPITAL PROJECTS FUND                                                                      | 120-121           |
| MUSEUM FUND                                                                                | 122-127           |
| WATER FUND                                                                                 | 128-150           |
| WASTEWATER FUND                                                                            | 151-172           |
| SOLID WASTE FUND                                                                           | 173-186           |
| MEDICAL BENEFITS FUND                                                                      | 187-188           |
| TOTAL ALL FUNDS - Pers. Serv. & Positions                                                  | 189-193           |
| SUPPLEMENTAL BOARD AUTHORITY BUDGETS Craig Housing Authority Craig Urban Renewal Authority | 195<br>197<br>198 |