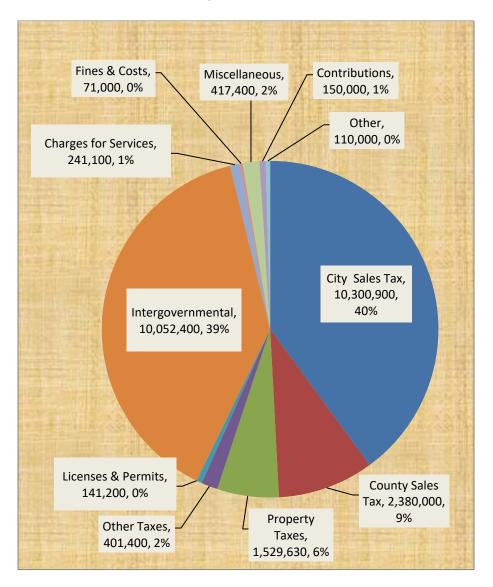

## CITY OF CRAIG PROPOSED 2024 ANNUAL BUDGET

| Combined Statement of All Funds                                                            | 1                 |
|--------------------------------------------------------------------------------------------|-------------------|
| GENERAL FUND                                                                               | 2                 |
| Summary                                                                                    | 3-4               |
| Revenues                                                                                   | 5-8               |
| Expenditures by Category                                                                   | 9-10              |
| Department Budgets:                                                                        |                   |
| COUNCIL                                                                                    | 11-13             |
| LEGAL                                                                                      | 14-16             |
| JUDICIAL                                                                                   | 17-19             |
| ADMINISTRATION                                                                             | 20-22             |
| CITY CLERK/PERSONNEL                                                                       | 23-25             |
| PUBLIC WORKS                                                                               | 26-28             |
| GENERAL SERVICES                                                                           | 29-31             |
| FINANCE/ACCOUNTING                                                                         | 32-34             |
| COMMUNITY DEVELOPMENT                                                                      | 35-37             |
| BUILDING MAINTENANCE                                                                       | 38-40             |
| POLICE                                                                                     | 41-44             |
| ECONOMIC DEVELOPMENT                                                                       | 45-47             |
| ROAD & BRIDGE                                                                              | 48-51             |
| PARKS & RECREATION                                                                         | 52-57             |
| CENTER OF CRAIG                                                                            | 58-59             |
| YAMPA BUILDING                                                                             | 60-61             |
| CAPITAL OUTLAY                                                                             | 62-66             |
| List of Capital Outlay                                                                     | 67-68             |
| Council                                                                                    | 69-83             |
| Judicial                                                                                   | 84                |
| Administration                                                                             | 85                |
| Clerk/Personnel                                                                            | 86                |
| Building Maintenance                                                                       | 87                |
| Police                                                                                     | 88-93             |
| Economic Development                                                                       | 94-98             |
| Road/Bridge<br>Park/Recreation                                                             | 99-107            |
| Center of Craig                                                                            | 107-116<br>117    |
| Yampa Building                                                                             | 118-119           |
| rampa building                                                                             | 110-119           |
| CAPITAL PROJECTS FUND                                                                      | 120-121           |
| MUSEUM FUND                                                                                | 122-127           |
| WATER FUND                                                                                 | 128-150           |
| WASTEWATER FUND                                                                            | 151-172           |
| SOLID WASTE FUND                                                                           | 173-186           |
| MEDICAL BENEFITS FUND                                                                      | 187-188           |
| TOTAL ALL FUNDS - Pers. Serv. & Positions                                                  | 189-193           |
| SUPPLEMENTAL BOARD AUTHORITY BUDGETS Craig Housing Authority Craig Urban Renewal Authority | 195<br>197<br>198 |