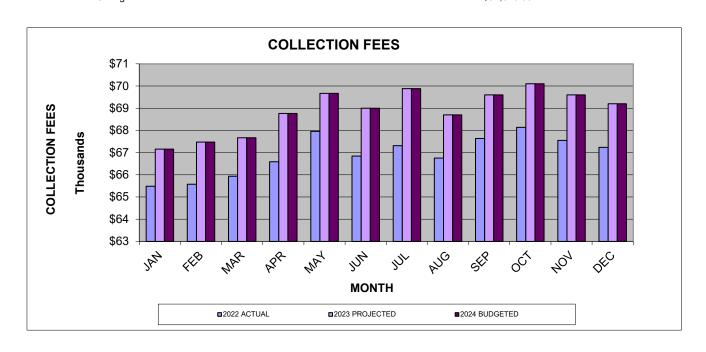

## CITY OF CRAIG PROPOSED 2024 ANNUAL BUDGET

| Combined Statement of All Funds                                                            | 1                 |
|--------------------------------------------------------------------------------------------|-------------------|
| GENERAL FUND                                                                               | 2                 |
| Summary                                                                                    | 3-4               |
| Revenues                                                                                   | 5-8               |
| Expenditures by Category                                                                   | 9-10              |
| Department Budgets:                                                                        |                   |
| COUNCIL                                                                                    | 11-13             |
| LEGAL                                                                                      | 14-16             |
| JUDICIAL                                                                                   | 17-19             |
| ADMINISTRATION                                                                             | 20-22             |
| CITY CLERK/PERSONNEL                                                                       | 23-25             |
| PUBLIC WORKS                                                                               | 26-28             |
| GENERAL SERVICES                                                                           | 29-31             |
| FINANCE/ACCOUNTING                                                                         | 32-34             |
| COMMUNITY DEVELOPMENT                                                                      | 35-37             |
| BUILDING MAINTENANCE                                                                       | 38-40             |
| POLICE                                                                                     | 41-44             |
| ECONOMIC DEVELOPMENT                                                                       | 45-47             |
| ROAD & BRIDGE                                                                              | 48-51             |
| PARKS & RECREATION                                                                         | 52-57             |
| CENTER OF CRAIG                                                                            | 58-59             |
| YAMPA BUILDING                                                                             | 60-61             |
| CAPITAL OUTLAY                                                                             | 62-66             |
| List of Capital Outlay                                                                     | 67-68             |
| Council                                                                                    | 69-83             |
| Judicial                                                                                   | 84                |
| Administration                                                                             | 85                |
| Clerk/Personnel                                                                            | 86                |
| Building Maintenance                                                                       | 87                |
| Police                                                                                     | 88-93             |
| Economic Development                                                                       | 94-98             |
| Road/Bridge<br>Park/Recreation                                                             | 99-107            |
| Center of Craig                                                                            | 107-116<br>117    |
| Yampa Building                                                                             | 118-119           |
| rampa building                                                                             | 110-119           |
| CAPITAL PROJECTS FUND                                                                      | 120-121           |
| MUSEUM FUND                                                                                | 122-127           |
| WATER FUND                                                                                 | 128-150           |
| WASTEWATER FUND                                                                            | 151-172           |
| SOLID WASTE FUND                                                                           | 173-186           |
| MEDICAL BENEFITS FUND                                                                      | 187-188           |
| TOTAL ALL FUNDS - Pers. Serv. & Positions                                                  | 189-193           |
| SUPPLEMENTAL BOARD AUTHORITY BUDGETS Craig Housing Authority Craig Urban Renewal Authority | 195<br>197<br>198 |