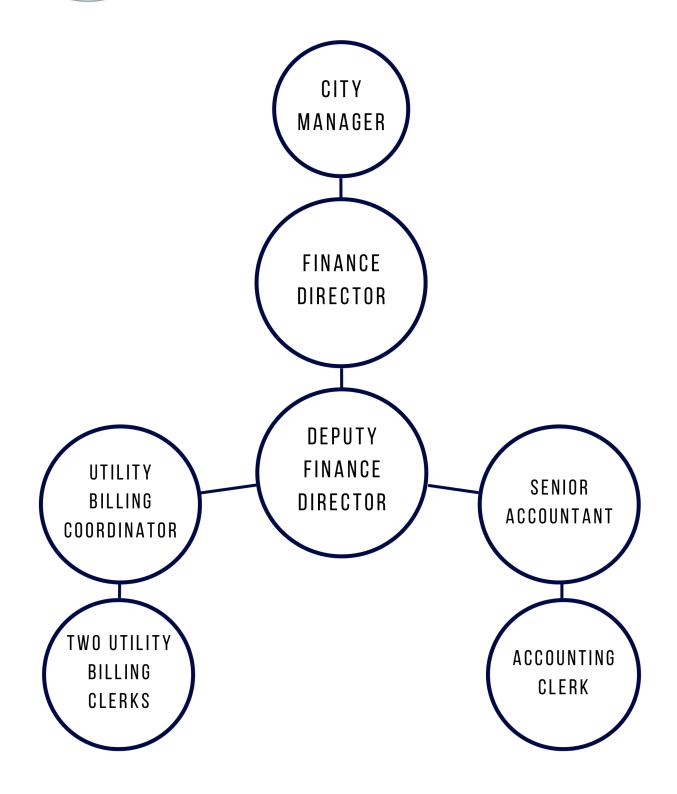

## CITY OF CRAIG PROPOSED 2024 ANNUAL BUDGET

| Combined Statement of All Funds                                                            | 1                 |
|--------------------------------------------------------------------------------------------|-------------------|
| GENERAL FUND                                                                               | 2                 |
| Summary                                                                                    | 3-4               |
| Revenues                                                                                   | 5-8               |
| Expenditures by Category                                                                   | 9-10              |
| Department Budgets:                                                                        |                   |
| COUNCIL                                                                                    | 11-13             |
| LEGAL                                                                                      | 14-16             |
| JUDICIAL                                                                                   | 17-19             |
| ADMINISTRATION                                                                             | 20-22             |
| CITY CLERK/PERSONNEL                                                                       | 23-25             |
| PUBLIC WORKS                                                                               | 26-28             |
| GENERAL SERVICES                                                                           | 29-31             |
| FINANCE/ACCOUNTING                                                                         | 32-34             |
| COMMUNITY DEVELOPMENT                                                                      | 35-37             |
| BUILDING MAINTENANCE                                                                       | 38-40             |
| POLICE                                                                                     | 41-44             |
| ECONOMIC DEVELOPMENT                                                                       | 45-47             |
| ROAD & BRIDGE                                                                              | 48-51             |
| PARKS & RECREATION                                                                         | 52-57             |
| CENTER OF CRAIG                                                                            | 58-59             |
| YAMPA BUILDING                                                                             | 60-61             |
| CAPITAL OUTLAY                                                                             | 62-66             |
| List of Capital Outlay                                                                     | 67-68             |
| Council                                                                                    | 69-83             |
| Judicial                                                                                   | 84                |
| Administration                                                                             | 85                |
| Clerk/Personnel                                                                            | 86                |
| Building Maintenance                                                                       | 87                |
| Police                                                                                     | 88-93             |
| Economic Development                                                                       | 94-98             |
| Road/Bridge<br>Park/Recreation                                                             | 99-107            |
| Center of Craig                                                                            | 107-116<br>117    |
| Yampa Building                                                                             | 118-119           |
| rampa building                                                                             | 110-119           |
| CAPITAL PROJECTS FUND                                                                      | 120-121           |
| MUSEUM FUND                                                                                | 122-127           |
| WATER FUND                                                                                 | 128-150           |
| WASTEWATER FUND                                                                            | 151-172           |
| SOLID WASTE FUND                                                                           | 173-186           |
| MEDICAL BENEFITS FUND                                                                      | 187-188           |
| TOTAL ALL FUNDS - Pers. Serv. & Positions                                                  | 189-193           |
| SUPPLEMENTAL BOARD AUTHORITY BUDGETS Craig Housing Authority Craig Urban Renewal Authority | 195<br>197<br>198 |