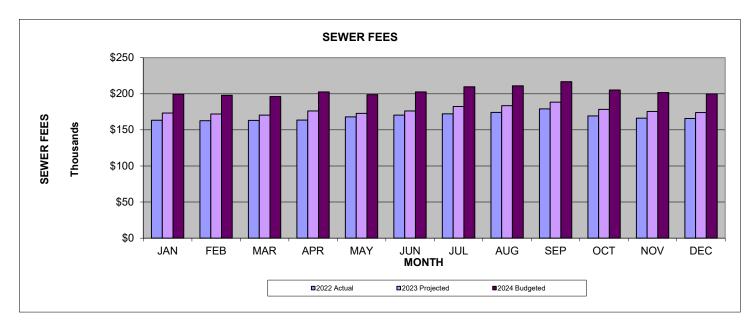

## CITY OF CRAIG PROPOSED 2024 ANNUAL BUDGET

| Combined Statement of All Funds                                                            | 1                 |
|--------------------------------------------------------------------------------------------|-------------------|
| GENERAL FUND                                                                               | 2                 |
| Summary                                                                                    | 3-4               |
| Revenues                                                                                   | 5-8               |
| Expenditures by Category                                                                   | 9-10              |
| Department Budgets:                                                                        |                   |
| COUNCIL                                                                                    | 11-13             |
| LEGAL                                                                                      | 14-16             |
| JUDICIAL                                                                                   | 17-19             |
| ADMINISTRATION                                                                             | 20-22             |
| CITY CLERK/PERSONNEL                                                                       | 23-25             |
| PUBLIC WORKS                                                                               | 26-28             |
| GENERAL SERVICES                                                                           | 29-31             |
| FINANCE/ACCOUNTING                                                                         | 32-34             |
| COMMUNITY DEVELOPMENT                                                                      | 35-37             |
| BUILDING MAINTENANCE                                                                       | 38-40             |
| POLICE                                                                                     | 41-44             |
| ECONOMIC DEVELOPMENT                                                                       | 45-47             |
| ROAD & BRIDGE                                                                              | 48-51             |
| PARKS & RECREATION                                                                         | 52-57             |
| CENTER OF CRAIG                                                                            | 58-59             |
| YAMPA BUILDING                                                                             | 60-61             |
| CAPITAL OUTLAY                                                                             | 62-66             |
| List of Capital Outlay                                                                     | 67-68             |
| Council                                                                                    | 69-83             |
| Judicial                                                                                   | 84                |
| Administration                                                                             | 85                |
| Clerk/Personnel                                                                            | 86                |
| Building Maintenance                                                                       | 87                |
| Police                                                                                     | 88-93             |
| Economic Development                                                                       | 94-98             |
| Road/Bridge<br>Park/Recreation                                                             | 99-107            |
| Center of Craig                                                                            | 107-116<br>117    |
| Yampa Building                                                                             | 118-119           |
| rampa building                                                                             | 110-119           |
| CAPITAL PROJECTS FUND                                                                      | 120-121           |
| MUSEUM FUND                                                                                | 122-127           |
| WATER FUND                                                                                 | 128-150           |
| WASTEWATER FUND                                                                            | 151-172           |
| SOLID WASTE FUND                                                                           | 173-186           |
| MEDICAL BENEFITS FUND                                                                      | 187-188           |
| TOTAL ALL FUNDS - Pers. Serv. & Positions                                                  | 189-193           |
| SUPPLEMENTAL BOARD AUTHORITY BUDGETS Craig Housing Authority Craig Urban Renewal Authority | 195<br>197<br>198 |