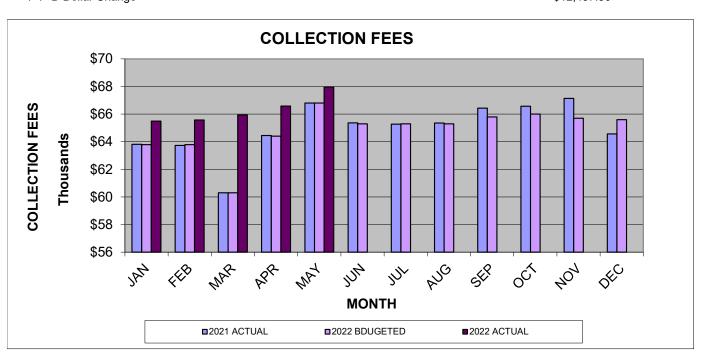

## CITY OF CRAIG SOLID WASTE FUND REVENUES FROM COLLECTION FEES

\$11.00 \$11.00 \$11.00 \$11.00

|                         | _            |              |              |              |              |           |
|-------------------------|--------------|--------------|--------------|--------------|--------------|-----------|
| MONTH                   |              |              |              |              |              |           |
| OF                      | YEAR 2019    | YEAR 2020    | YEAR 2021    | YEAR 2022    | YEAR 2022    | % CHANGE  |
| SALES                   | ACTUAL       | ACTUAL       | ACTUAL       | BUDGETED     | ACTUAL       | 2022/2021 |
|                         | <del>-</del> | -            |              | -            |              |           |
| JAN                     | \$52,001.45  | \$61,819.23  | \$63,815.01  | \$63,800.00  | \$65,485.64  | 2.62%     |
| FEB                     | \$51,969.05  | \$61,937.02  | \$63,734.37  | \$63,800.00  | \$65,573.42  | 2.89%     |
| MAR                     | \$80,224.96  | \$61,649.35  | \$60,293.85  | \$60,300.00  | \$65,934.37  | 9.36%     |
| APR                     | \$52,364.97  | \$61,380.55  | \$64,456.02  | \$64,400.00  | \$66,585.99  | 3.30%     |
| MAY                     | \$53,167.94  | \$61,192.74  | \$66,799.78  | \$66,800.00  | \$67,957.88  | 1.73%     |
| JUN                     | \$81,622.52  | \$62,037.86  | \$65,364.55  | \$65,300.00  |              |           |
| JUL                     | \$51,564.56  | \$62,653.27  | \$65,274.35  | \$65,300.00  |              |           |
| AUG                     | \$52,325.27  | \$62,904.13  | \$65,346.45  | \$65,300.00  |              |           |
| SEP                     | \$52,602.55  | \$63,877.77  | \$66,421.37  | \$65,800.00  |              |           |
| OCT                     | \$62,199.57  | \$64,031.34  | \$66,573.51  | \$66,000.00  |              |           |
| NOV                     | \$61,506.98  | \$63,806.28  | \$67,142.85  | \$65,700.00  |              |           |
| DEC                     | \$62,005.47  | \$63,715.38  | \$64,565.07  | \$65,600.00  |              |           |
| TOTAL YEAR-TO-DATE      | \$713,555.29 | \$751,004.92 | \$779,787.18 | \$778,100.00 | \$331,537.30 |           |
| Actual vs Actual        |              |              |              |              |              |           |
| Y-T-D Percentage Change | -2.08%       | 5.25%        | 3.83%        | -0.22%       | 3.90%        |           |
| Y-T- D Dollar Change    |              |              |              |              | \$12,438.27  |           |
| Actual vs Budgeted      |              |              |              |              |              |           |
| Y-T-D Percentage Change |              |              |              |              | 3.90%        |           |
| Y-T- D Dollar Change    |              |              |              |              | \$12,437.30  |           |