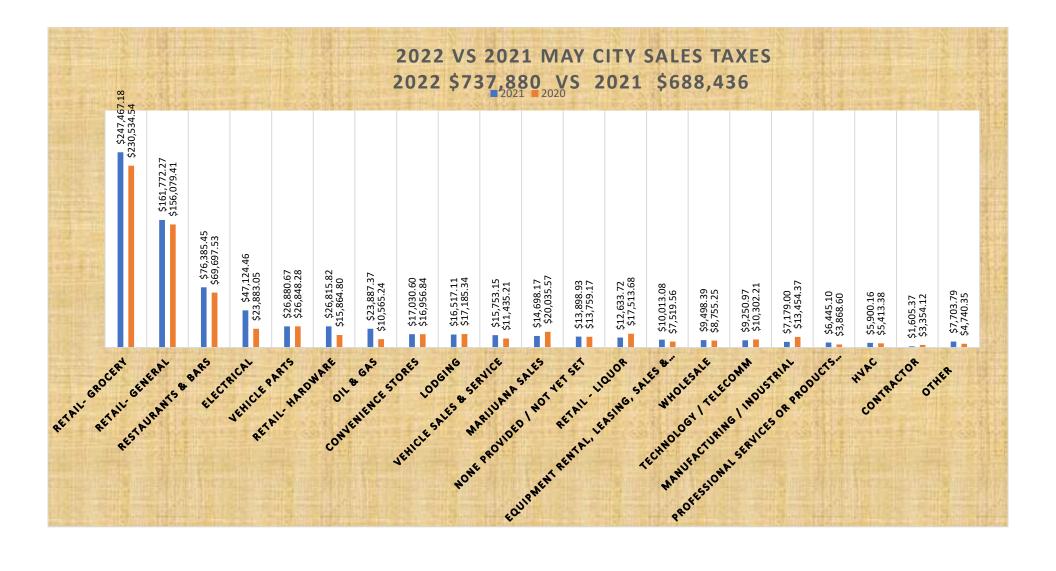

|
| NOV                  | DEC                          | \$678,144.47                 | \$711,869.52                 | \$600,000.00                   |                              | -100.00%                          | -100.00%                      |
| DEC                  | JAN                          | \$772,623.94                 | \$858,967.29                 | \$720,000.00                   |                              | -100.00%                          | -100.00%                      |

TOTAL YEAR-TO-DATE \$7,267,231.02 \$8,220,831.37 \$7,805,000.00 \$3,331,922.53

**Actual vs Actual** 

Y-T-D Percentage Change 11.39% 13.12% -5.06% 10.03% Y-T- D Dollar Change \$303,702.38

**Actual vs Budgeted** 

Y-T-D Percentage Change 9.96% Y-T- D Dollar Change \$301,922.53







# CITY OF CRAIG WATER FUND REVENUES FROM WATER SALES

\$29.70 \$30.30 \$30.90 \$30.90 \$3.00/1,000 gals. \$3.10/1,000 gals. \$3.15/1,000 gals. \$3.15/1,000 gals.

| MONTH                                                                 |        |                |                |                |                         |           |
|-----------------------------------------------------------------------|--------|----------------|----------------|----------------|-------------------------|-----------|
| OF                                                                    | MONTH  | YEAR 2020      | YEAR 2021      | YEAR 2022      | YEAR 2022               | % CHANGES |
| SALES                                                                 | BILLED | ACTUAL         | ACTUAL         |