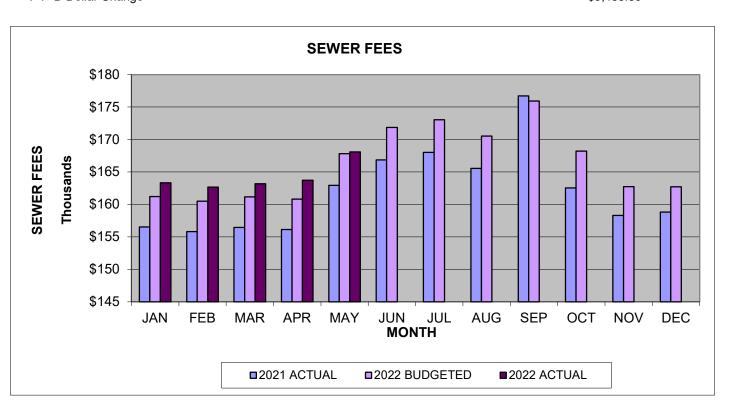

|                                          |        | \$1.60/th. gal. | \$1.65/th. gal. | \$1.70/th. gal. | \$1.70/th. gal. |           |
|------------------------------------------|--------|-----------------|-----------------|-----------------|-----------------|-----------|
| MONTH                                    |        |                 |                 |                 |                 |           |
| OF                                       | MONTH  | YEAR 2020       | YEAR 2021       | YEAR 2022       | YEAR 2022       | % CHANGE  |
| SALES                                    | BILLED | ACTUAL          | ACTUAL          | BUDGETED        | ACTUAL          | 2022/2021 |
|                                          |        |                 |                 |                 |                 |           |
| JAN                                      | JAN    | \$153,266.16    | \$156,526.81    | \$161,222.61    | \$163,351.44    | 4.36%     |
| FEB                                      | FEB    | \$151,177.66    | \$155,834.31    | \$160,509.34    | \$162,669.84    | 4.39%     |
| MAR                                      | MAR    | \$151,965.65    | \$156,472.59    | \$161,166.77    | \$163,184.80    | 4.29%     |
| APR                                      | APR    | \$150,662.72    | \$156,144.60    | \$160,828.94    | \$163,732.16    | 4.86%     |
| MAY                                      | MAY    | \$154,187.68    | \$162,933.96    | \$167,821.98    | \$168,100.20    | 3.17%     |
| JUN                                      | JUN    | \$158,866.21    | \$166,856.66    | \$171,862.36    |                 |           |
| JUL                                      | JUL    | \$158,470.15    | \$168,005.67    | \$173,045.84    |                 |           |
| AUG                                      | AUG    | \$161,007.00    | \$165,557.06    | \$170,523.77    |                 |           |
| SEP                                      | SEP    | \$165,827.15    | \$176,706.20    | \$175,926.02    |                 |           |
| ОСТ                                      | OCT    | \$158,560.35    | \$162,535.67    | \$168,216.68    |                 |           |
| NOV                                      | NOV    | \$153,409.31    | \$158,299.35    | \$162,751.94    |                 |           |
| DEC                                      | DEC    | \$153,380.81    | \$158,838.92    | \$162,723.75    |                 |           |
| TOTAL YEAR-TO-DATE                       |        | \$1,870,780.85  | \$1,944,711.80  | \$1,996,600.00  | \$821,038.44    |           |
|                                          |        |                 |                 |                 | · · · · · ·     |           |
| Actual vs Actual Y-T-D Percentage Change |        | 3.38%           | 3.95%           | 2.67%           | 4.20%           |           |
| Y-T- D Dollar Change                     |        |                 |                 |                 | \$33,126.17     |           |
| Actual vs Budgeted                       |        |                 |                 |                 |                 |           |
| Y-T-D Percentage Change                  |        |                 |                 |                 | 1.17%           |           |
| Y-T- D Dollar Change                     |        |                 |                 |                 | \$9,488.80      |           |