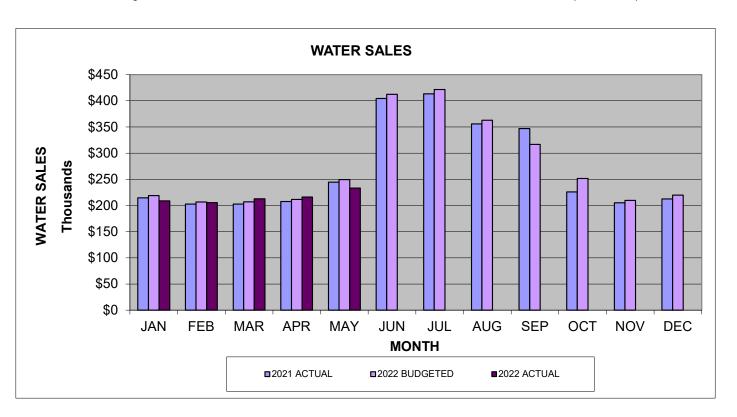

# CITY OF CRAIG WATER FUND REVENUES FROM WATER SALES

\$29.70 \$30.30 \$30.90 \$30.90 \$3.00/1,000 gals. \$3.10/1,000 gals. \$3.15/1,000 gals. \$3.15/1,000 gals.

| MONTH                                                                 |        |                |                |                |                         |           |
|-----------------------------------------------------------------------|--------|----------------|----------------|----------------|-------------------------|-----------|
| OF                                                                    | MONTH  | YEAR 2020      | YEAR 2021      | YEAR 2022      | YEAR 2022               | % CHANGES |
| SALES                                                                 | BILLED | ACTUAL         | ACTUAL         | BUDGETED       | ACTUAL                  | 2022/2021 |
|                                                                       |        | -              | _              |                |                         |           |
| JAN                                                                   | JAN    | \$208,113.38   | \$214,613.08   | \$218,905.34   | \$208,713.22            | -2.75%    |
| FEB                                                                   | FEB    | \$201,585.49   | \$202,697.08   | \$206,751.02   | \$205,477.04            | 1.37%     |
| MAR                                                                   | MAR    | \$201,987.55   | \$202,938.20   | \$206,996.96   | \$212,876.99            | 4.90%     |
| APR                                                                   | APR    | \$196,901.64   | \$207,424.75   | \$211,573.25   | \$216,243.19            | 4.25%     |
| MAY                                                                   | MAY    | \$228,278.96   | \$244,676.34   | \$249,569.87   | \$233,241.70            | -4.67%    |
| JUN                                                                   | JUN    | \$343,584.61   | \$404,373.40   | \$412,460.87   |                         |           |
| JUL                                                                   | JUL    | \$363,689.51   | \$413,303.75   | \$421,569.83   |                         |           |
| AUG                                                                   | AUG    | \$402,068.88   | \$355,625.41   | \$362,737.92   |                         |           |
| SEP                                                                   | SEP    | \$304,509.36   | \$347,047.26   | \$316,811.54   |                         |           |
| OCT                                                                   | OCT    | \$241,697.43   | \$226,081.72   | \$251,462.01   |                         |           |
| NOV                                                                   | NOV    | \$201,557.77   | \$205,109.68   | \$209,700.70   |                         |           |
| DEC                                                                   | DEC    | \$211,481.58   | \$212,273.37   | \$219,960.69   |                         |           |
| TOTAL YEAR-TO-DATE                                                    |        | \$3,105,456.16 | \$3,236,164.04 | \$3,288,500.00 | \$1,076,552.14          | -<br>•    |
| Actual vs Actual<br>Y-T-D Percentage Change<br>Y-T- D Dollar Change   |        | 7.47%          | 4.21%          | 1.62%          | 0.39%<br>\$4,202.69     |           |
| Actual vs Budgeted<br>Y-T-D Percentage Change<br>Y-T- D Dollar Change |        |                |                |                | -1.58%<br>(\$17,244.30) |           |