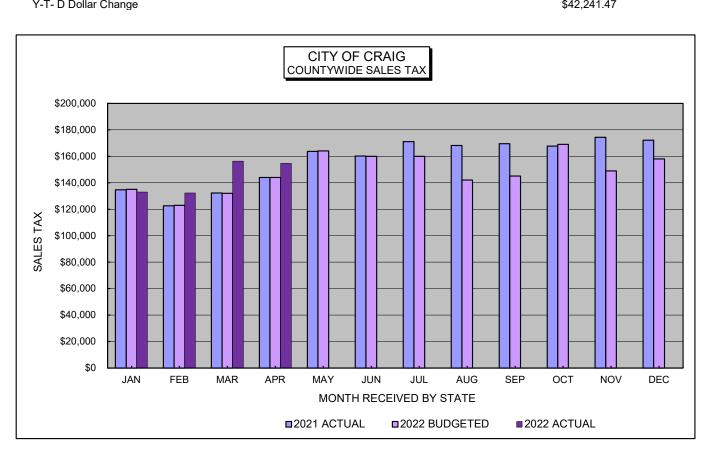

### CITY OF CRAIG COUNTYWIDE SALES TAX

| MONTH       | MONTH                                   | MONTH               | 37.50%              | 37.50%              | 37.50%              | 37.50%                | 37.50%               | % CHANGE           |
|-------------|-----------------------------------------|---------------------|---------------------|---------------------|---------------------|-----------------------|----------------------|--------------------|
| OF<br>SALES | RECEIVED<br>BY STATE                    | RECEIVED<br>BY CITY | YEAR 2019<br>ACTUAL | YEAR 2020<br>ACTUAL | YEAR 2021<br>ACTUAL | YEAR 2022<br>BUDGETED | YEAR 2022<br>ACTUAL  | RECEIVED 2022/2021 |
|             |                                         |                     | -                   |                     |                     |                       |                      |                    |
| JAN         | FEB                                     | MAR                 | \$107,952.87        | \$113,058.26        | \$134,678.67        | \$135,000.00          | \$132,989.73         | -1.25%             |
| FEB         | MAR                                     | APR                 | \$108,802.40        | \$107,790.48        | \$122,597.68        | \$123,000.00          | \$132,317.27         | 7.93%              |
| MAR         | APR                                     | MAY                 | \$109,858.29        | \$125,856.84        | \$132,259.23        | \$132,000.00          | \$156,267.73         | 18.15%             |
| APR         | MAY                                     | JUN                 | \$113,479.47        | \$130,367.82        | \$143,893.92        | \$144,000.00          | \$154,666.74         | 7.49%              |
| MAY         | JUN                                     | JUL                 | \$123,393.46        | \$157,114.15        | \$163,710.06        | \$164,000.00          |                      |                    |
| JUN         | JUL                                     | AUG                 | \$132,424.65        | \$152,728.54        | \$160,225.15        | \$160,000.00          |                      |                    |
| JUL         | AUG                                     | SEP                 | \$131,190.00        | \$145,952.19        | \$170,993.23        | \$160,000.00          |                      |                    |
| AUG         | SEP                                     | OCT                 | \$136,712.88        | \$141,416.74        | \$168,181.89        | \$142,000.00          |                      |                    |
| SEP         | OCT                                     | NOV                 | \$128,384.60        | \$144,812.18        | \$169,574.96        | \$145,000.00          |                      |                    |
| OCT         | NOV                                     | DEC                 | \$150,082.83        | \$168,552.16        | \$167,688.70        | \$169,000.00          |                      |                    |
| NOV         | DEC                                     | JAN                 | \$136,796.14        | \$149,024.73        | \$174,353.22        | \$149,000.00          |                      |                    |
| DEC         | JAN                                     | FEB                 | \$149,303.08        | \$158,356.52        | \$172,138.28        | \$158,000.00          |                      |                    |
|             |                                         | _                   |                     |                     |                     |                       |                      | •                  |
| TOTAL YEA   | R-TO-DATE                               |                     | \$1,528,380.67      | \$1,695,030.61      | \$1,880,294.99      | \$1,781,000.00        | \$576,241.47         |                    |
|             | Actual<br>ercentage Cha<br>ollar Change | •                   | -5.02%              | 10.90%              | 10.93%              | -5.28%                | 8.03%<br>\$42,811.97 |                    |
|             | Actual<br>ercentage Change              | •                   |                     |                     |                     |                       | 7.91%<br>\$42.241.47 |                    |

The monthly amount of Sales Tax received will reflect prior months collections due to delinquenct filings, and also don't reflect those that have not yet filed. Therefore, the amount and percentage change between current and prior year totals, only represents the amount and percentage collected. It is not a reflection of an increase or decease in sales activities.