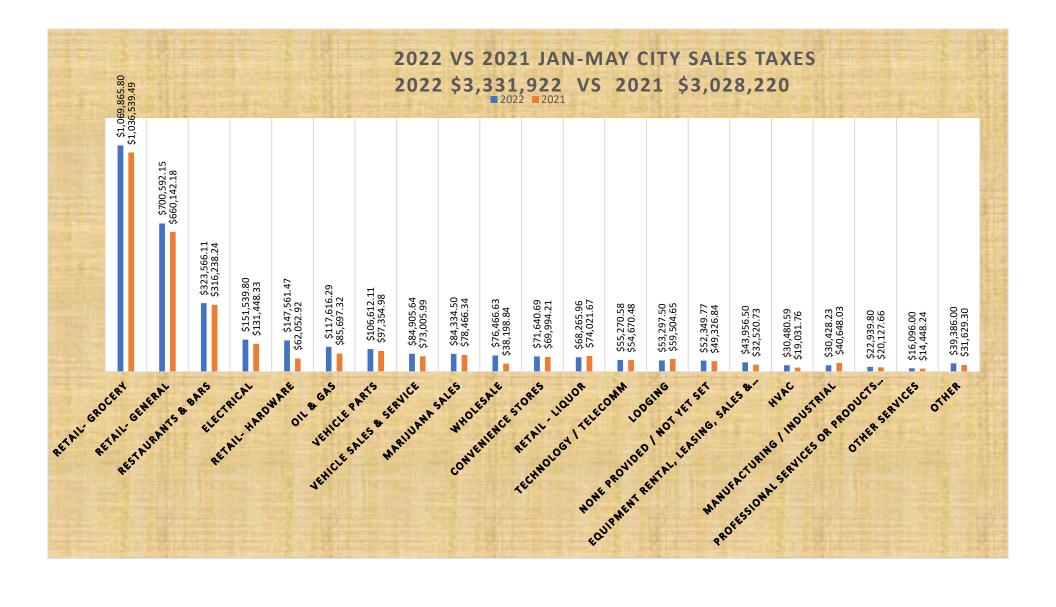

### CITY OF CRAIG CITY SALES TAX

| MONTH<br>OF<br>SALES | MONTH<br>RECEIVED<br>BY CITY | 4.00%<br>YEAR 2020<br>ACTUAL | 4.00%<br>YEAR 2021<br>ACTUAL | 4.00%<br>YEAR 2022<br>BUDGETED | 4.00%<br>YEAR 2022<br>ACTUAL | % CHANGE<br>RECEIVED<br>2022/2021 | 2022<br>ACTUAL vs<br>BUDGETED |
|----------------------|------------------------------|------------------------------|------------------------------|--------------------------------|------------------------------|-----------------------------------|-------------------------------|
| JAN                  | FEB                          | \$464,766.51                 | \$553,874.00                 | \$554,000.00                   | \$586,980.61                 | 5.98%                             | 5.95%                         |
| FEB                  | MAR                          | \$447,332.37                 | \$537,623.00                 | \$538,000.00                   | \$624,104.96                 | 16.09%                            | 16.00%                        |
| MAR                  | APR                          | \$533,562.21                 | \$619,335.00                 | \$619,000.00                   | \$712,604.80                 | 15.06%                            | 15.12%                        |
| APR                  | MAY                          | \$517,213.59                 | \$628,951.75                 | \$629,000.00                   | \$670,352.16                 | 6.58%                             | 6.57%                         |
| MAY                  | JUN                          | \$620,865.01                 | \$688,436.40                 | \$690,000.00                   | \$737,880.00                 | 7.18%                             | 6.94%                         |
| JUN                  | JUL                          | \$645,418.34                 | \$714,659.86                 | \$713,000.00                   |                              | -100.00%                          | -100.00%                      |
| JUL                  | AUG                          | \$606,246.20                 | \$722,116.62                 | \$720,000.00                   |                              | -100.00%                          | -100.00%                      |
| AUG                  | SEP                          | \$612,911.20                 | \$716,092.05                 | \$702,000.00                   |                              | -100.00%                          | -100.00%                      |
| SEP                  | OCT                          | \$663,579.29                 | \$724,309.31                 | \$650,000.00                   |                              | -100.00%                          | -100.00%                      |
| OCT                  | NOV                          | \$704,567.89                 | \$744,596.57                 | \$670,000.00                   |                              | -100.00%                          | -100.00%                      |
| NOV                  | DEC                          | \$678,144.47                 | \$711,869.52                 | \$600,000.00                   |                              | -100.00%                          | -100.00%                      |
| DEC                  | JAN                          | \$772,623.94                 | \$858,967.29                 | \$720,000.00                   |                              | -100.00%                          | -100.00%                      |

TOTAL YEAR-TO-DATE \$7,267,231.02 \$8,220,831.37 \$7,805,000.00 \$3,331,922.53

**Actual vs Actual** 

Y-T-D Percentage Change 11.39% 13.12% -5.06% 10.03% Y-T- D Dollar Change \$303,702.38

**Actual vs Budgeted** 

Y-T-D Percentage Change 9.96% Y-T- D Dollar Change \$301,922.53