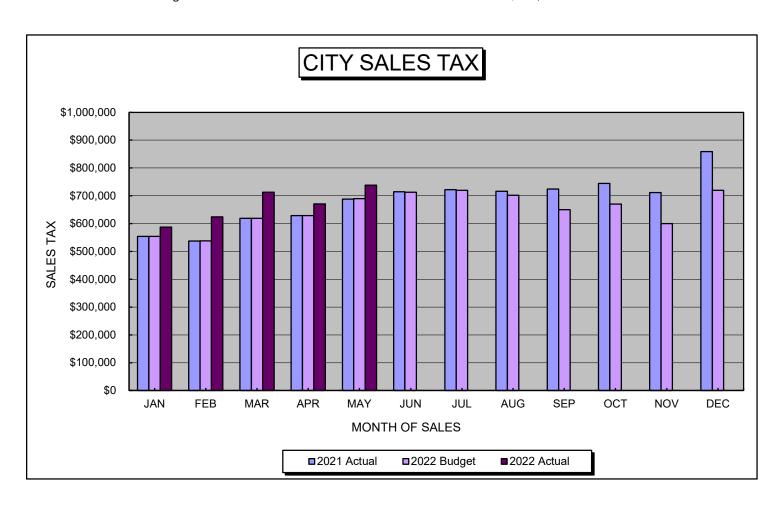

### CITY OF CRAIG CITY SALES TAX

| MONTH<br>OF<br>SALES | MONTH<br>RECEIVED<br>BY CITY | 4.00%<br>YEAR 2020<br>ACTUAL | 4.00%<br>YEAR 2021<br>ACTUAL | 4.00%<br>YEAR 2022<br>BUDGETED | 4.00%<br>YEAR 2022<br>ACTUAL | % CHANGE<br>RECEIVED<br>2022/2021 | 2022<br>ACTUAL vs<br>BUDGETED |
|----------------------|------------------------------|------------------------------|------------------------------|--------------------------------|------------------------------|-----------------------------------|-------------------------------|
| JAN                  | FEB                          | \$464,766.51                 | \$553,874.00                 | \$554,000.00                   | \$586,980.61                 | 5.98%                             | 5.95%                         |
| FEB                  | MAR                          | \$447,332.37                 | \$537,623.00                 | \$538,000.00                   | \$624,104.96                 | 16.09%                            | 16.00%                        |
| MAR                  | APR                          | \$533,562.21                 | \$619,335.00                 | \$619,000.00                   | \$712,604.80                 | 15.06%                            | 15.12%                        |
| APR                  | MAY                          | \$517,213.59                 | \$628,951.75                 | \$629,000.00                   | \$670,352.16                 | 6.58%                             | 6.57%                         |
| MAY                  | JUN                          | \$620,865.01                 | \$688,436.40                 | \$690,000.00                   | \$737,880.00                 | 7.18%                             | 6.94%                         |
| JUN                  | JUL                          | \$645,418.34                 | \$714,659.86                 | \$713,000.00                   |                              | -100.00%                          | -100.00%                      |
| JUL                  | AUG                          | \$606,246.20                 | \$722,116.62                 | \$720,000.00                   |                              | -100.00%                          | -100.00%                      |
| AUG                  | SEP                          | \$612,911.20                 | \$716,092.05                 | \$702,000.00                   |                              | -100.00%                          | -100.00%                      |
| SEP                  | OCT                          | \$663,579.29                 | \$724,309.31                 | \$650,000.00                   |                              | -100.00%                          | -100.00%                      |
| OCT                  | NOV                          | \$704,567.89                 | \$744,596.57                 | \$670,000.00                   |                              | -100.00%                          | -100.00%                      |
| NOV                  | DEC                          | \$678,144.47                 | \$711,869.52                 | \$600,000.00                   |                              | -100.00%                          | -100.00%                      |
| DEC                  | JAN                          | \$772,623.94                 | \$858,967.29                 | \$720,000.00                   |                              | -100.00%                          | -100.00%                      |

TOTAL YEAR-TO-DATE \$7,267,231.02 \$8,220,831.37 \$7,805,000.00 \$3,331,922.53

**Actual vs Actual** 

Y-T-D Percentage Change 11.39% 13.12% -5.06% 10.03% Y-T- D Dollar Change \$303,702.38

**Actual vs Budgeted** 

Y-T-D Percentage Change 9.96% Y-T- D Dollar Change \$301,922.53