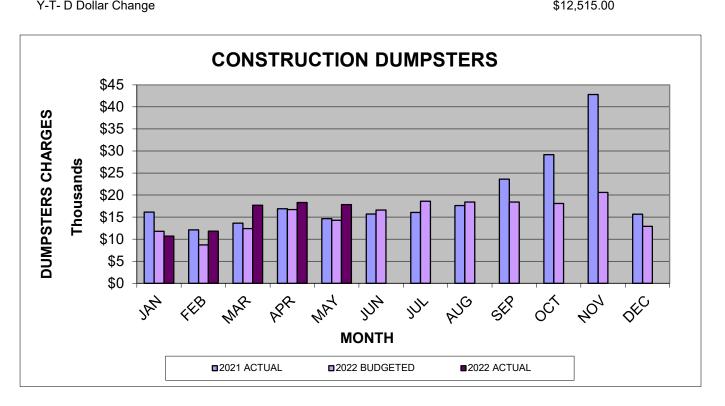

## CITY OF CRAIG SOLID WASTE FUND REVENUES FROM CONSTRUCTION DUMPSTERS

| MONTH                                                         |        |              |              |              |                       |           |
|---------------------------------------------------------------|--------|--------------|--------------|--------------|-----------------------|-----------|
| OF                                                            | MONTH  | YEAR 2020    | YEAR 2021    | YEAR 2022    | YEAR 2022             | % CHANGE  |
| SALES                                                         | BILLED | ACTUAL       | ACTUAL       | BUDGETED     | ACTUAL                | 2022/2021 |
|                                                               |        |              |              |              |                       |           |
| JAN                                                           | JAN    | \$6,929.31   | \$16,148.59  | \$11,800.00  | \$10,707.24           | -33.70%   |
| FEB                                                           | FEB    | \$6,905.61   | \$12,106.99  | \$8,700.00   | \$11,839.74           | -2.21%    |
| MAR                                                           | MAR    | \$8,769.76   | \$13,641.89  | \$12,400.00  | \$17,692.74           | 29.69%    |
| APR                                                           | APR    | \$17,180.87  | \$16,898.09  | \$16,700.00  | \$18,322.24           | 8.43%     |
| MAY                                                           | MAY    | \$15,451.91  | \$14,636.79  | \$14,300.00  | \$17,853.04           | 21.97%    |
| JUN                                                           | JUN    | \$19,575.96  | \$15,716.49  | \$16,600.00  |                       |           |
| JUL                                                           | JUL    | \$22,465.56  | \$16,080.49  | \$18,600.00  |                       |           |
| AUG                                                           | AUG    | \$20,370.16  | \$17,640.14  | \$18,400.00  |                       |           |
| SEP                                                           | SEP    | \$22,305.26  | \$23,607.79  | \$18,400.00  |                       |           |
| OCT                                                           | OCT    | \$19,652.46  | \$29,149.64  | \$18,100.00  |                       |           |
| NOV                                                           | NOV    | \$21,163.56  | \$42,831.39  | \$20,600.00  |                       |           |
| DEC                                                           | DEC    | \$14,783.57  | \$15,656.74  | \$12,900.00  |                       |           |
| TOTAL YEAR-TO-DATE                                            | ≣      | \$195,553.99 | \$234,115.03 | \$187,500.00 | \$76,415.00           | •         |
| Actual vs Actual Y-T-D Percentage Change Y-T- D Dollar Change |        | 9.80%        | 19.72%       | -19.91%      | 4.06%<br>\$2,982.65   | •         |
| Actual vs Budgeted Y-T-D Percentage C                         | hange  |              |              |              | 19.59%<br>\$12.515.00 |           |