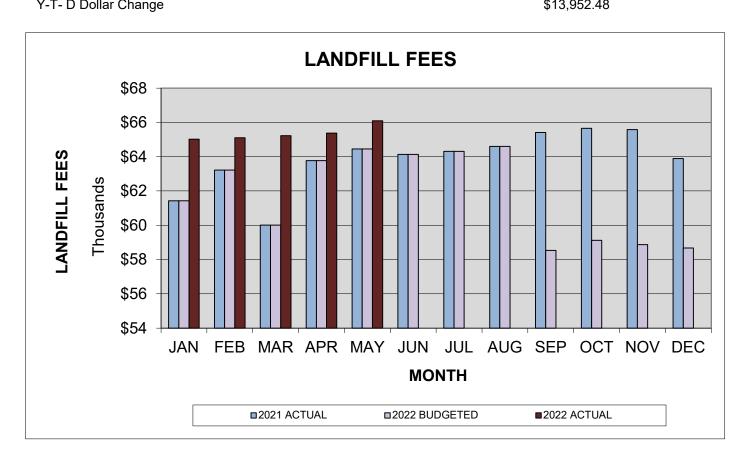

# CITY OF CRAIG SOLID WASTE FUND REVENUES FROM LANDFILL FEES

\$11.00 \$11.50 \$11.50

| MONTH                   | •            | ·            | ·            | ·            |           |
|-------------------------|--------------|--------------|--------------|--------------|-----------|
| OF                      | YEAR 2020    | YEAR 2021    | YEAR 2022    | YEAR 2022    | % CHANGE  |
| SALES                   | ACTUAL       | ACTUAL       | BUDGETED     | ACTUAL       | 2022/2021 |
| -                       | -            | -            | _            | -            |           |
| JAN                     | \$55,487.25  | \$61,424.41  | 61,424.41    | \$65,017.14  | 5.85%     |
| FEB                     | \$55,612.60  | \$63,219.91  | 63,219.91    | \$65,104.09  | 2.98%     |
| MAR                     | \$55,047.04  | \$60,004.52  | 60,004.52    | \$65,224.42  | 8.70%     |
| APR                     | \$55,021.15  | \$63,765.02  | 63,765.02    | \$65,376.40  | 2.53%     |
| MAY                     | \$54,862.99  | \$64,447.63  | 64,447.63    | \$66,091.92  | 2.55%     |
| JUN                     | \$55,479.75  | \$64,132.36  | 64,132.36    |              |           |
| JUL                     | \$56,025.05  | \$64,311.70  | 64,311.70    |              |           |
| AUG                     | \$56,230.47  | \$64,603.45  | 64,603.45    |              |           |
| SEP                     | \$56,823.37  | \$65,408.73  | 58,528.07    |              |           |
| OCT                     | \$57,399.89  | \$65,653.82  | 59,121.89    |              |           |
| NOV                     | \$57,152.39  | \$65,583.20  | 58,866.96    |              |           |
| DEC                     | \$57,012.44  | \$63,888.63  | 58,674.08    |              |           |
| TOTAL YEAR-TO-DATE      | \$672,154.39 | \$766,443.38 | \$741,100.00 | \$326,813.97 |           |
| Actual vs Actual        |              |              |              |              |           |
| Y-T-D Percentage Chang  | 4.21%        | 14.03%       | -3.31%       | 4.46%        |           |
| Y-T- D Dollar Change    |              |              |              | \$13,952.48  |           |
| Actual vs Budgeted      |              |              |              |              |           |
| Y-T-D Percentage Change |              |              |              | 4.46%        |           |
| Y-T- D Dollar Change    |              |              |              | \$13,952,48  |           |