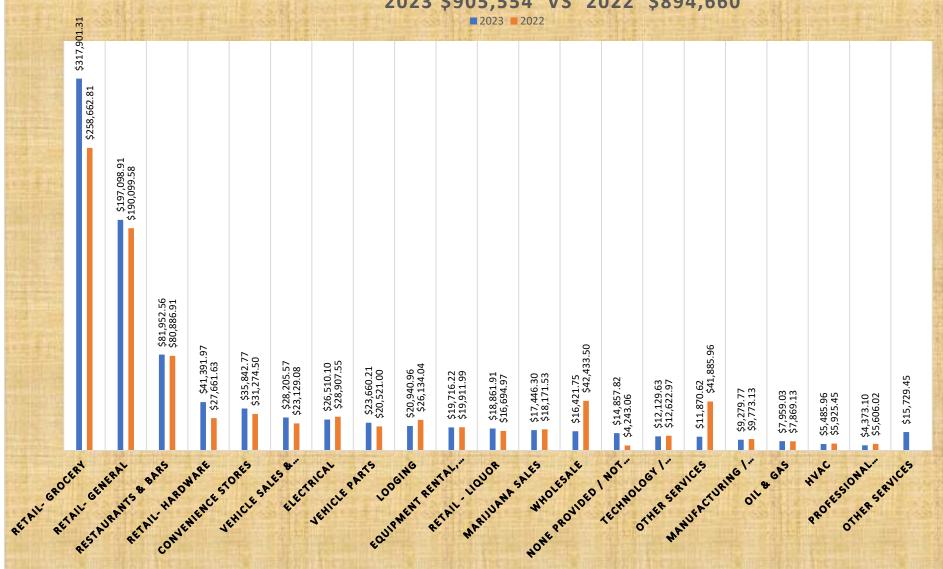

| \$744,596.57       | \$852,684.87       | \$779,000.00       |                    | -100.00%             | -100.00%  |
| NOV         | DEC               | \$711,869.52       | \$810,991.24       | \$745,000.00       |                    | -100.00%             | -100.00%  |
| DEC         | JAN               | \$858,967.29       | \$1,004,986.75     | \$901,000.00       |                    | -100.00%             | -100.00%  |

TOTAL YEAR-TO-DATE \$8

\$8,220,831.37 \$9,313,473.24 \$8,826,600.00 \$7,001,843.97

**Actual vs Actual** 

Y-T-D Percentage Change 13.12% 13.29% -5.23% 5.37% Y-T- D Dollar Change \$357,033.59

**Actual vs Budgeted** 

Y-T-D Percentage Change 9.38% Y-T- D Dollar Change \$600,243.97



# 2023 VS 2022 OCTOBER CITY SALES TAXES 2023 \$905,554 VS 2022 \$894,660





# CITY OF CRAIG WATER FUND REVENUES FROM WATER SALES

\$30.30 \$30.90 \$31.50 \$31.50 \$3.10/1,000 gals. \$3.15/1,000 gals. \$3.20/1,000 gals. \$3.20/1,000 gals.

| MONTH                                                                 |        |                |                |                |                         |           |
|-----------------------------------------------------------------------|--------|----------------|----------------|----------------|-------------------------|-----------|
| OF                                                                    | MONTH  | YEAR 2021      | YEAR 2022      | YEAR 2023      | YEAR 2023               | % CHANGES |
| SALES                                                                 | BILLED | ACTUAL         | ACTUAL         |