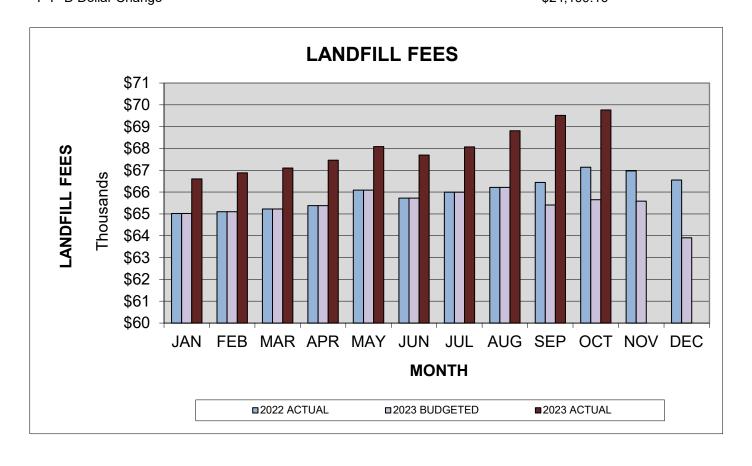

# CITY OF CRAIG SOLID WASTE FUND REVENUES FROM LANDFILL FEES

\$11.50 \$11.50 \$11.50

| MONTH                                                                 |              |              |              |                      |           |
|-----------------------------------------------------------------------|--------------|--------------|--------------|----------------------|-----------|
| OF                                                                    | YEAR 2021    | YEAR 2022    | YEAR 2023    | YEAR 2023            | % CHANGE  |
| SALES                                                                 | ACTUAL       | ACTUAL       | BUDGETED     | ACTUAL               | 2023/2022 |
|                                                                       |              |              |              |                      |           |
| JAN                                                                   | \$61,424.41  | \$65,017.14  | 65,017.14    | \$66,607.53          | 2.45%     |
| FEB                                                                   | \$63,219.91  | \$65,104.09  | 65,104.09    | \$66,884.63          | 2.73%     |
| MAR                                                                   | \$60,004.52  | \$65,224.42  | 65,224.42    | \$67,100.11          | 2.88%     |
| APR                                                                   | \$63,765.02  | \$65,376.40  | 65,376.40    | \$67,464.60          | 3.19%     |
| MAY                                                                   | \$64,447.63  | \$66,091.92  | 66,091.92    | \$68,089.08          | 3.02%     |
| JUN                                                                   | \$64,132.36  | \$65,727.98  | 65,727.98    | \$67,698.97          | 3.00%     |
| JUL                                                                   | \$64,311.70  | \$65,997.20  | 65,997.20    | \$68,067.61          | 3.14%     |
| AUG                                                                   | \$64,603.45  | \$66,212.71  | 66,212.71    | \$68,814.65          | 3.93%     |
| SEP                                                                   | \$65,408.73  | \$66,444.66  | 65,408.73    | \$69,518.58          | 4.63%     |
| OCT                                                                   | \$65,653.82  | \$67,140.13  | 65,653.82    | \$69,767.81          | 3.91%     |
| NOV                                                                   | \$65,583.20  | \$66,971.05  | 65,583.20    |                      | -100.00%  |
| DEC                                                                   | \$63,888.63  | \$66,552.38  | 63,902.39    |                      | -100.00%  |
| TOTAL YEAR-TO-DATE                                                    | \$766,443.38 | \$791,860.08 | \$785,300.00 | \$680,013.57         |           |
| Actual vs Actual Y-T-D Percentage Chanç Y-T- D Dollar Change          | 14.03%       | 3.32%        | -0.83%       | 3.29%<br>\$21,676.92 |           |
| Actual vs Budgeted<br>Y-T-D Percentage Change<br>Y-T- D Dollar Change |              |              |              | 3.69%<br>\$24,199.16 |           |