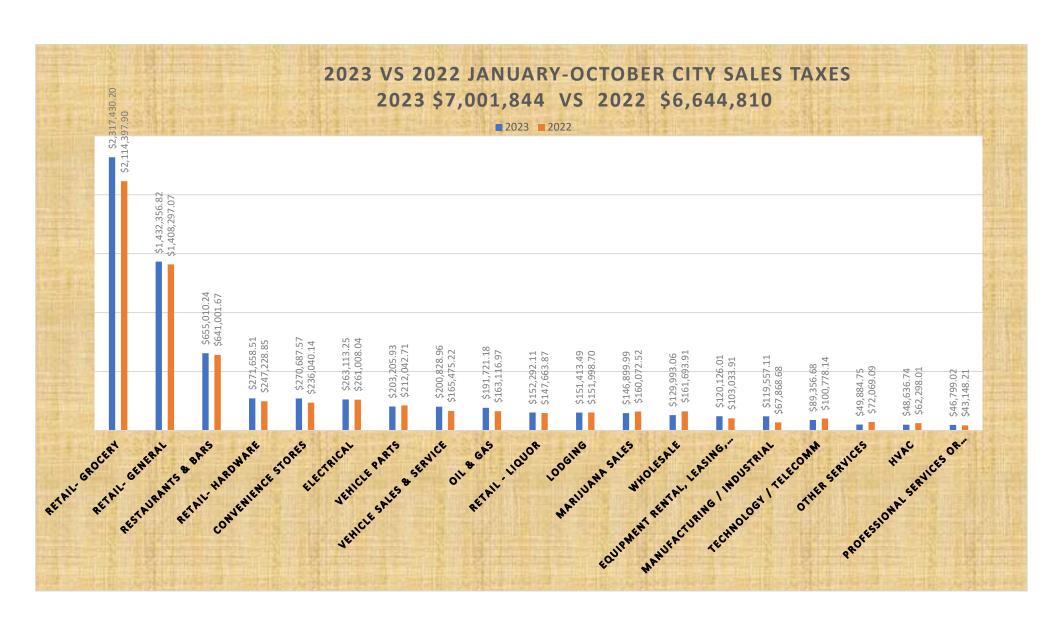

| \$744,596.57       | \$852,684.87       | \$779,000.00       |                    | -100.00%             | -100.00%  |
| NOV         | DEC               | \$711,869.52       | \$810,991.24       | \$745,000.00       |                    | -100.00%             | -100.00%  |
| DEC         | JAN               | \$858,967.29       | \$1,004,986.75     | \$901,000.00       |                    | -100.00%             | -100.00%  |

TOTAL YEAR-TO-DATE \$8

\$8,220,831.37 \$9,313,473.24 \$8,826,600.00 \$7,001,843.97

**Actual vs Actual** 

Y-T-D Percentage Change 13.12% 13.29% -5.23% 5.37% Y-T- D Dollar Change \$357,033.59

**Actual vs Budgeted** 

Y-T-D Percentage Change 9.38% Y-T- D Dollar Change \$600,243.97



# 2023 VS 2022 OCTOBER CITY SALES TAXES 2023 \$905,554 VS 2022 \$894,660





# CITY OF CRAIG WATER FUND REVENUES FROM WATER SALES

\$30.30 \$30.90 \$31.50 \$31.50 \$3.10/1,000 gals. \$3.15/1,000 gals. \$3.20/1,000 gals. \$3.20/1,000 gals.

| MONTH                                                                 |        |                |                |                |                         |           |
|-----------------------------------------------------------------------|--------|----------------|----------------|----------------|-------------------------|-----------|
| OF                                                                    | MONTH  | YEAR 2021      | YEAR 2022      | YEAR 2023      | YEAR 2023               | % CHANGES |
| SALES                                                                 | BILLED | ACTUAL         | ACTUAL         | BU