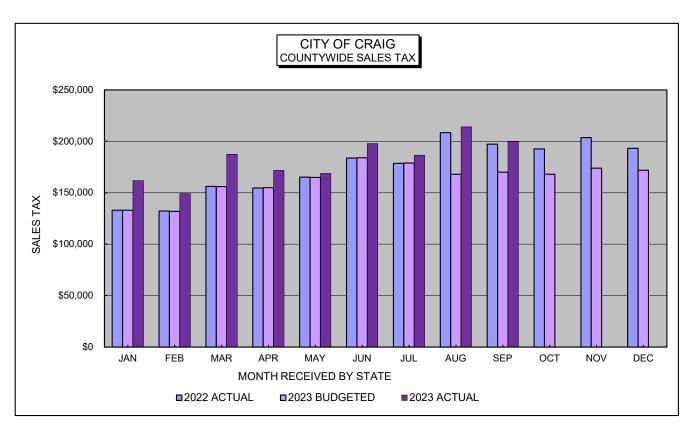

## **CITY OF CRAIG COUNTYWIDE SALES TAX**

| MONTH<br>OF | MONTH    | MONTH<br>RECEIVED | 37.50%<br>YEAR 2020 | 37.50%<br>YEAR 2021 | 37.50%<br>YEAR 2022 | 37.50%<br>YEAR 2023 | 37.50%<br>YEAR 2023 | % CHANGE<br>RECEIVED |
|-------------|----------|-------------------|---------------------|---------------------|---------------------|---------------------|---------------------|----------------------|
| SALES       | BY STATE |                   | ACTUAL              | ACTUAL              | ACTUAL              | BUDGETED            | ACTUAL              | 2023/2022            |
|             |          |                   |                     |                     |                     |                     |                     |                      |
| JAN         | FEB      | MAR               | \$113,058.26        | \$134,678.67        | \$132,989.73        | \$133,000.00        | \$161,792.63        | 21.66%               |
| FEB         | MAR      | APR               | \$107,790.48        | \$122,597.68        | \$132,317.27        | \$132,000.00        | \$149,185.05        | 12.75%               |
| MAR         | APR      | MAY               | \$125,856.84        | \$132,259.23        | \$156,267.73        | \$156,000.00        | \$187,504.50        | 19.99%               |
| APR         | MAY      | JUN               | \$130,367.82        | \$143,893.92        | \$154,666.74        | \$155,000.00        | \$171,824.74        | 11.09%               |
| MAY         | JUN      | JUL               | \$157,114.15        | \$163,710.06        | \$165,212.19        | \$165,000.00        | \$168,821.46        | 2.18%                |
| JUN         | JUL      | AUG               | \$152,728.54        | \$160,225.15        | \$183,771.88        | \$184,000.00        | \$197,921.66        | 7.70%                |
| JUL         | AUG      | SEP               | \$145,952.19        | \$170,993.23        | \$178,536.43        | \$179,000.00        | \$186,618.72        | 4.53%                |
| AUG         | SEP      | OCT               | \$141,416.74        | \$168,181.89        | \$208,423.30        | \$168,000.00        | \$214,089.99        | 2.72%                |
| SEP         | OCT      | NOV               | \$144,812.18        | \$169,574.96        | \$197,217.28        | \$170,000.00        | \$199,824.54        | 1.32%                |
| OCT         | NOV      | DEC               | \$168,552.16        | \$167,688.70        | \$192,533.00        | \$168,000.00        |                     | -100.00%             |
| NOV         | DEC      | JAN               | \$149,024.73        | \$174,353.22        | \$203,685.30        | \$174,000.00        |                     | -100.00%             |
| DEC         | JAN      | FEB               | \$158,356.52        | \$172,138.28        | \$193,175.01        | \$172,000.00        |                     | -100.00%             |

TOTAL YEAR-TO-DATE \$1,695,030.61 \$1,880,294.99 \$2,098,795.86 \$1,956,000.00 \$1,637,583.29

Actual vs Actual Y-T-D Percentage Change 10.90% 10.93% 11.62% -6.80% 8.49% Y-T- D Dollar Change \$533,821.32

**Budget vs Actual** 

Y-T-D Percentage Change 13.56% Y-T- D Dollar Change \$195,583.29

The monthly amount of Sales Tax received will reflect prior months collections due to delinquenct filings, and also don't reflect those that have not yet filed. Therefore, the amount and percentage change between current and prior year totals, only represents the amount and percentage collected. It is not a reflection of an increase or decease in sales activities.