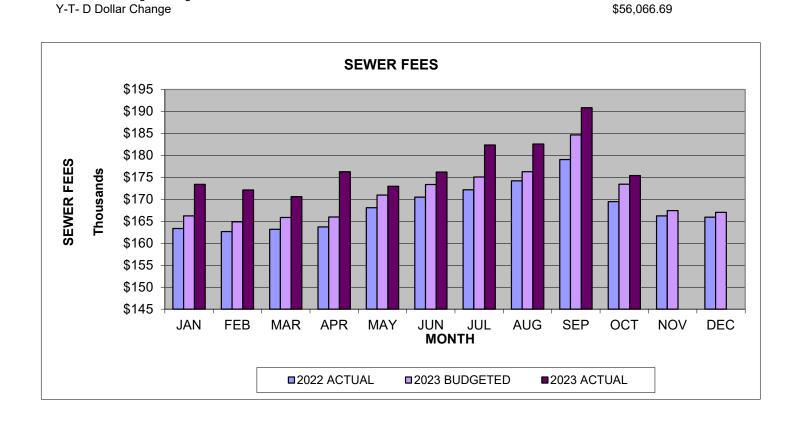

## CITY OF CRAIG WASTEWATER FUND REVENUES FROM SEWER FEES

|                                                                     |        | \$33.90<br>\$1.65/th. gal. | \$34.90<br>\$1.70/th. gal. | \$35.95<br>\$1.75/th. gal. | \$35.95<br>\$1.75/th. gal. |           |
|---------------------------------------------------------------------|--------|----------------------------|----------------------------|----------------------------|----------------------------|-----------|
| MONTH                                                               |        |                            |                            |                            |                            |           |
| OF                                                                  | MONTH  | YEAR 2021                  | YEAR 2022                  | YEAR 2023                  | YEAR 2023                  | % CHANGE  |
| SALES                                                               | BILLED | ACTUAL                     | ACTUAL                     | BUDGETED                   | ACTUAL                     | 2023/2022 |
|                                                                     |        |                            |                            |                            |                            |           |
| JAN                                                                 | JAN    | \$156,526.81               | \$163,351.44               | \$166,235.47               | \$173,431.26               | 6.17%     |
| FEB                                                                 | FEB    | \$155,834.31               | \$162,669.84               | \$164,896.45               | \$172,122.53               | 5.81%     |
| MAR                                                                 | MAR    | \$156,472.59               | \$163,184.80               | \$165,864.64               | \$170,604.66               | 4.55%     |
| APR                                                                 | APR    | \$156,144.60               | \$163,732.16               | \$166,000.17               | \$176,306.25               | 7.68%     |
| MAY                                                                 | MAY    | \$162,933.96               | \$168,100.20               | \$170,958.77               | \$172,965.93               | 2.89%     |
| JUN                                                                 | JUN    | \$166,856.66               | \$170,500.80               | \$173,380.80               | \$176,228.07               | 3.36%     |
| JUL                                                                 | JUL    | \$168,005.67               | \$172,181.80               | \$175,099.76               | \$182,379.59               | 5.92%     |
| AUG                                                                 | AUG    | \$165,557.06               | \$174,221.26               | \$176,291.06               | \$182,575.94               | 4.80%     |
| SEP                                                                 | SEP    | \$176,706.20               | \$179,061.44               | \$184,653.99               | \$190,860.26               | 6.59%     |
| ОСТ                                                                 | OCT    | \$162,535.67               | \$169,491.47               | \$173,432.12               | \$175,405.43               | 3.49%     |
| NOV                                                                 | NOV    | \$158,299.35               | \$166,250.80               | \$167,440.62               |                            | -100.00%  |
| DEC                                                                 | DEC    | \$158,838.92               | \$165,936.73               | \$167,046.15               |                            | -100.00%  |
| TOTAL YEAR-TO-DATE                                                  |        | \$1,944,711.80             | \$2,018,682.74             | \$2,051,300.00             | \$1,772,879.92             |           |
| Actual vs Actual<br>Y-T-D Percentage Change<br>Y-T- D Dollar Change |        | 3.95%                      | 3.80%                      | 1.62%                      | 5.12%<br>\$86,384.71       |           |
| Actual vs Budgeted                                                  |        |                            |                            |                            |                            |           |

3.27%

Y-T-D Percentage Change