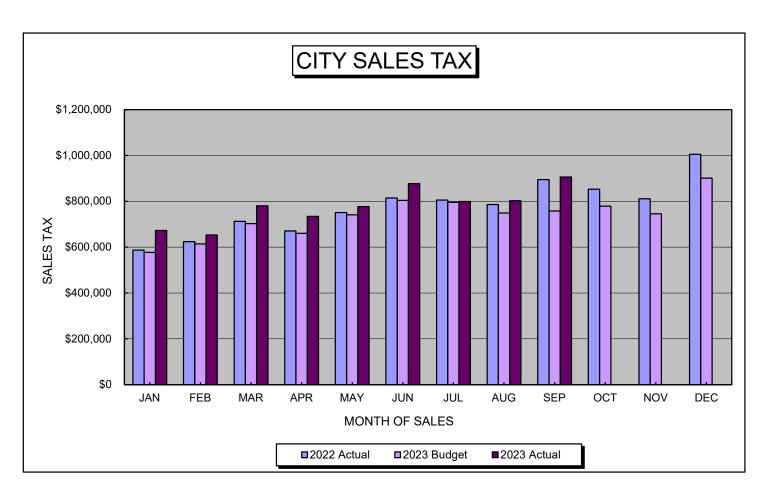

## CITY OF CRAIG CITY SALES TAX

| MONTH<br>OF | MONTH<br>RECEIVED | 4.00%<br>YEAR 2021 | 4.00%<br>YEAR 2022 | 4.00%<br>YEAR 2023 | 4.00%<br>YEAR 2023 | % CHANGE<br>RECEIVED | ACTUAL vs |
|-------------|-------------------|--------------------|--------------------|--------------------|--------------------|----------------------|-----------|
| SALES       | BY CITY           | ACTUAL             | ACTUAL             | BUDGETED           | ACTUAL             | 2023/2022            | BUDGETED  |
| JAN         | FEB               | \$553,874.00       | \$586,980.61       | \$577,000.00       | \$672,894.95       | 14.64%               | 16.62%    |
| FEB         | MAR               | \$537,623.00       | \$624,104.96       | \$614,000.00       | \$653,244.44       | 4.67%                | 6.39%     |
| MAR         | APR               | \$619,335.00       | \$712,604.80       | \$703,000.00       | \$779,925.33       | 9.45%                | 10.94%    |
| APR         | MAY               | \$628,951.75       | \$670,352.16       | \$660,000.00       | \$734,110.99       | 9.51%                | 11.23%    |
| MAY         | JUN               | \$688,436.40       | \$750,716.70       | \$741,000.00       | \$776,553.43       | 3.44%                | 4.80%     |
| JUN         | JUL               | \$714,659.86       | \$814,120.53       | \$804,000.00       | \$877,515.31       | 7.79%                | 9.14%     |
| JUL         | AUG               | \$722,116.62       | \$805,634.10       | \$795,600.00       | \$799,367.00       | -0.78%               | 0.47%     |
| AUG         | SEP               | \$716,092.05       | \$785,636.13       | \$749,000.00       | \$802,678.09       | 2.17%                | 7.17%     |
| SEP         | OCT               | \$724,309.31       | \$894,660.39       | \$758,000.00       | \$905,554.43       | 1.22%                | 19.47%    |
| OCT         | NOV               | \$744,596.57       | \$852,684.87       | \$779,000.00       |                    | -100.00%             | -100.00%  |
| NOV         | DEC               | \$711,869.52       | \$810,991.24       | \$745,000.00       |                    | -100.00%             | -100.00%  |
| DEC         | JAN               | \$858,967.29       | \$1,004,986.75     | \$901,000.00       |                    | -100.00%             | -100.00%  |

TOTAL YEAR-TO-DATE \$8

\$8,220,831.37 \$9,313,473.24 \$8,826,600.00 \$7,001,843.97

**Actual vs Actual** 

Y-T-D Percentage Change 13.12% 13.29% -5.23% 5.37% Y-T- D Dollar Change \$357,033.59

**Actual vs Budgeted** 

Y-T-D Percentage Change 9.38% Y-T- D Dollar Change \$600,243.97