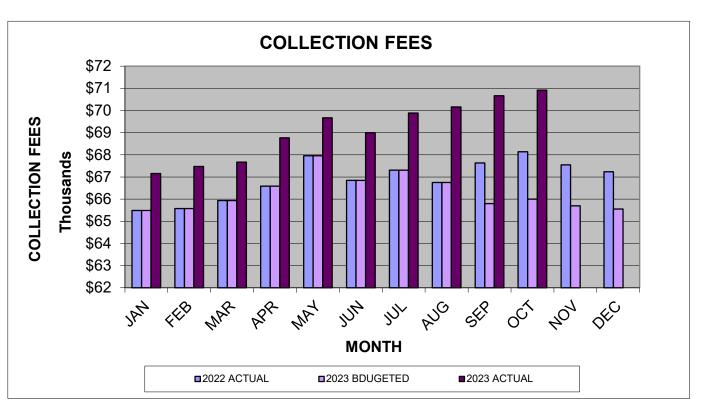

# CITY OF CRAIG SOLID WASTE FUND REVENUES FROM COLLECTION FEES

\$11.00 \$11.00 \$11.00

| MONTH                                                                 |              |              |              |                      |           |
|-----------------------------------------------------------------------|--------------|--------------|--------------|----------------------|-----------|
| OF                                                                    | YEAR 2021    | YEAR 2022    | YEAR 2023    | YEAR 2023            | % CHANGE  |
| SALES                                                                 | ACTUAL       | ACTUAL       | BUDGETED     | ACTUAL               | 2023/2022 |
|                                                                       |              |              |              |                      |           |
| JAN                                                                   | \$63,815.01  | \$65,485.64  | \$65,485.64  | \$67,156.10          | 2.55%     |
| FEB                                                                   | \$63,734.37  | \$65,573.42  | \$65,573.42  | \$67,475.29          | 2.90%     |
| MAR                                                                   | \$60,293.85  | \$65,934.37  | \$65,934.37  | \$67,669.40          | 2.63%     |
| APR                                                                   | \$64,456.02  | \$66,585.99  | \$66,585.99  | \$68,765.41          | 3.27%     |
| MAY                                                                   | \$66,799.78  | \$67,957.88  | \$67,957.88  | \$69,667.41          | 2.52%     |
| JUN                                                                   | \$65,364.55  | \$66,843.94  | \$66,843.94  | \$68,999.03          | 3.22%     |
| JUL                                                                   | \$65,274.35  | \$67,310.32  | \$67,310.32  | \$69,882.91          | 3.82%     |
| AUG                                                                   | \$65,346.45  | \$66,754.62  | \$66,754.62  | \$70,158.66          | 5.10%     |
| SEP                                                                   | \$66,421.37  | \$67,635.72  | \$65,800.00  | \$70,664.66          | 4.48%     |
| OCT                                                                   | \$66,573.51  | \$68,138.74  | \$66,000.00  | \$70,919.62          | 4.08%     |
| NOV                                                                   | \$67,142.85  | \$67,548.92  | \$65,700.00  |                      | -100.00%  |
| DEC                                                                   | \$64,565.07  | \$67,236.19  | \$65,553.82  |                      | -100.00%  |
| TOTAL YEAR-TO-DATE                                                    | \$779,787.18 | \$803,005.75 | \$795,500.00 | \$691,358.49         |           |
| Actual vs Actual<br>Y-T-D Percentage Change<br>Y-T- D Dollar Change   | 3.83%        | 0.00%        | -0.93%       | 3.46%<br>\$23,137.85 |           |
| Actual vs Budgeted<br>Y-T-D Percentage Change<br>Y-T- D Dollar Change |              |              |              | 4.08%<br>\$27,112.31 |           |