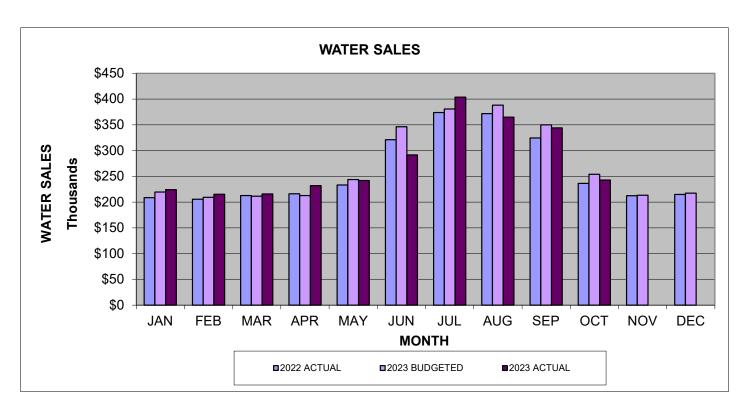

# CITY OF CRAIG WATER FUND REVENUES FROM WATER SALES

\$30.30 \$30.90 \$31.50 \$31.50 \$3.10/1,000 gals. \$3.15/1,000 gals. \$3.20/1,000 gals. \$3.20/1,000 gals.

| MONTH                                                                 |        |                |                |                |                         |           |
|-----------------------------------------------------------------------|--------|----------------|----------------|----------------|-------------------------|-----------|
| OF                                                                    | MONTH  | YEAR 2021      | YEAR 2022      | YEAR 2023      | YEAR 2023               | % CHANGES |
| SALES                                                                 | BILLED | ACTUAL         | ACTUAL         | BUDGETED       | ACTUAL                  | 2023/2022 |
| •                                                                     |        |                |                |                |                         |           |
| JAN                                                                   | JAN    | \$214,613.08   | \$208,713.22   | \$219,463.42   | \$224,263.94            | 7.45%     |
| FEB                                                                   | FEB    | \$202,697.08   | \$205,477.04   | \$209,414.88   | \$215,115.98            | 4.69%     |
| MAR                                                                   | MAR    | \$202,938.20   | \$212,876.99   | \$211,614.71   | \$215,800.72            | 1.37%     |
| APR                                                                   | APR    | \$207,424.75   | \$216,243.19   | \$212,664.30   | \$231,947.28            | 7.26%     |
| MAY                                                                   | MAY    | \$244,676.34   | \$233,241.70   | \$243,832.49   | \$242,006.08            | 3.76%     |
| JUN                                                                   | JUN    | \$404,373.40   | \$321,092.17   | \$346,373.54   | \$291,507.55            | -9.21%    |
| JUL                                                                   | JUL    | \$413,303.75   | \$373,769.29   | \$380,574.91   | \$403,600.28            | 7.98%     |
| AUG                                                                   | AUG    | \$355,625.41   | \$371,802.00   | \$388,102.73   | \$364,877.96            | -1.86%    |
| SEP                                                                   | SEP    | \$347,047.26   | \$324,608.02   | \$349,991.80   | \$344,184.60            | 6.03%     |
| OCT                                                                   | OCT    | \$226,081.72   | \$236,219.03   | \$253,966.90   | \$242,970.08            | 2.86%     |
| NOV                                                                   | NOV    | \$205,109.68   | \$212,468.04   | \$213,463.96   |                         | -100.00%  |
| DEC                                                                   | DEC    | \$212,273.37   | \$215,019.40   | \$217,536.36   |                         | -100.00%  |
| TOTAL YEAR-TO-DATE                                                    |        | \$3,236,164.04 | \$3,131,530.09 | \$3,247,000.00 | \$2,776,274.47          |           |
| Actual vs Actual<br>Y-T-D Percentage Change<br>Y-T- D Dollar Change   |        | 4.21%          | -3.23%         | 3.69%          | 2.67%<br>\$72,231.82    |           |
| Actual vs Budgeted<br>Y-T-D Percentage Change<br>Y-T- D Dollar Change |        |                |                |                | -1.41%<br>(\$39,725.21) |           |