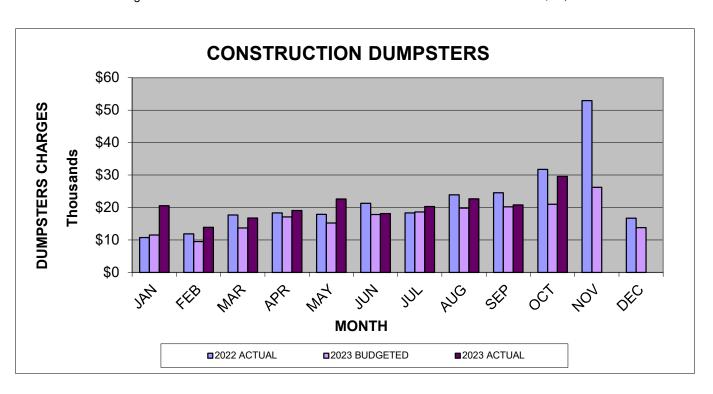

# CITY OF CRAIG SOLID WASTE FUND REVENUES FROM CONSTRUCTION DUMPSTERS

| MONTH                                                             |          | 1            |              |              |                       |           |
|-------------------------------------------------------------------|----------|--------------|--------------|--------------|-----------------------|-----------|
| OF                                                                | MONTH    | YEAR 2021    | YEAR 2022    | YEAR 2023    | YEAR 2023             | % CHANGE  |
| SALES                                                             | BILLED   | ACTUAL       | ACTUAL       | BUDGETED     | ACTUAL                | 2023/2022 |
|                                                                   |          |              |              |              |                       |           |
| JAN                                                               | JAN      | \$16,148.59  | \$10,707.24  | \$11,500.00  | \$20,539.64           | 91.83%    |
| FEB                                                               | FEB      | \$12,106.99  | \$11,839.74  | \$9,500.00   | \$13,865.74           | 17.11%    |
| MAR                                                               | MAR      | \$13,641.89  | \$17,692.74  | \$13,700.00  | \$16,712.74           | -5.54%    |
| APR                                                               | APR      | \$16,898.09  | \$18,322.24  | \$17,100.00  | \$19,046.14           | 3.95%     |
| MAY                                                               | MAY      | \$14,636.79  | \$17,853.04  | \$15,200.00  | \$22,586.79           | 26.52%    |
| JUN                                                               | JUN      | \$15,716.49  | \$21,282.75  | \$17,800.00  | \$18,134.89           | -14.79%   |
| JUL                                                               | JUL      | \$16,080.49  | \$18,334.69  | \$18,600.00  | \$20,307.09           | 10.76%    |
| AUG                                                               | AUG      | \$17,640.14  | \$23,908.79  | \$19,800.00  | \$22,635.79           | -5.32%    |
| SEP                                                               | SEP      | \$23,607.79  | \$24,535.39  | \$20,200.00  | \$20,792.29           | -15.26%   |
| OCT                                                               | OCT      | \$29,149.64  | \$31,712.55  | \$21,000.00  | \$29,584.74           | -6.71%    |
| NOV                                                               | NOV      | \$42,831.39  | \$52,955.69  | \$26,200.00  |                       | -100.00%  |
| DEC                                                               | DEC      | \$15,656.74  | \$16,705.94  | \$13,800.00  |                       | -100.00%  |
| TOTAL YEAR-TO-DATE                                                | <u> </u> | \$234,115.03 | \$265,850.80 | \$204,400.00 | \$204,205.85          |           |
| Actual vs Actual<br>Y-T-D Percentage Ch<br>Y-T- D Dollar Change   |          | 19.72%       | 13.56%       | -23.11%      | 4.09%<br>\$8,016.68   |           |
| Actual vs Budgeted<br>Y-T-D Percentage Ch<br>Y-T- D Dollar Change |          |              |              |              | 24.21%<br>\$39,805.85 |           |