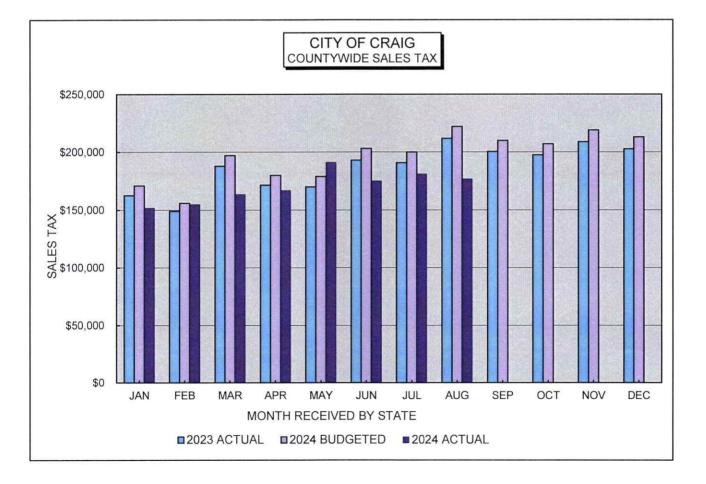

#### CITY OF CRAIG COUNTYWIDE SALES TAX

| MONTH                                           | MONTH     | MONTH    | 37.50%         | 37.50%         | 37.50%                  | 37.50%         | % CHANGE      |
|-------------------------------------------------|-----------|----------|----------------|----------------|-------------------------|----------------|---------------|
| OF                                              | RECEIVED  | RECEIVED | YEAR 2022      | YEAR 2023      | YEAR 2024               | YEAR 2024      | RECEIVED      |
| SALES                                           | BY STATE  | BY CITY  | ACTUAL         | ACTUAL         | BUDGETED                | ACTUAL         | 2024/2023     |
|                                                 |           |          |                |                |                         |                | V ON MODULARY |
| JAN                                             | FEB       | MAR      | \$132,989.73   | \$162,724.96   | \$171,000.00            | \$151,877.10   | -6.67%        |
| FEB                                             | MAR       | APR      | \$132,317.27   | \$149,002.16   | \$156,000.00            | \$154,979.42   | 4.01%         |
| MAR                                             | APR       | MAY      | \$156,267.73   | \$187,941.44   | \$197,000.00            | \$163,716.28   | -12.89%       |
| APR                                             | MAY       | JUN      | \$154,666.74   | \$171,629.27   | \$180,000.00            | \$166,990.46   | -2.70%        |
| MAY                                             | JUN       | JUL      | \$165,212.19   | \$170,092.31   | \$179,000.00            | \$191,330.31   | 12.49%        |
| JUN                                             | JUL       | AUG      | \$183,771.88   | \$192,974.22   | \$203,000.00            | \$175,095.59   | -9.26%        |
| JUL                                             | AUG       | SEP      | \$178,536.43   | \$190,808.68   | \$200,000.00            | \$181,047.24   | -5.12%        |
| AUG                                             | SEP       | OCT      | \$208,423.30   | \$211,768.05   | \$222,000.00            | \$176,749.32   | -16.54%       |
| SEP                                             | OCT       | NOV      | \$197,217.28   | \$200,405.65   | \$210,000.00            |                |               |
| OCT                                             | NOV       | DEC      | \$192,533.00   | \$197,486.48   | \$207,000.00            |                |               |
| NOV                                             | DEC       | JAN      | \$203,685.30   | \$208,793.50   | \$219,000.00            |                |               |
| DEC                                             | JAN       | FEB      | \$193,175.01   | \$202,677.33   | \$213,000.00            |                |               |
|                                                 |           |          |                |                |                         |                |               |
| TOTAL YEA                                       | R-TO-DATE |          | \$2,098,795.86 | \$2,246,304.05 | \$2,357,000.00          | \$1,361,785.72 |               |
| Actual vs                                       | Actual    |          |                |                |                         |                |               |
| Y-T-D Percentage Change<br>Y-T- D Dollar Change |           | 11.62%   | 7.03%          | 4.93%          | -5.23%<br>(\$75,155.37) |                |               |
| Budget vs Actual                                |           |          |                |                |                         |                |               |

Y-T-D Percentage Change Y-T- D Dollar Change -9.70% (\$146,214.28)

The monthly amount of Sales Tax received will reflect prior months collections due to delinquenct filings, and also don't reflect those that have not yet filed. Therefore, the amount and percentage change between current and prior year totals, only represents the amount and percentage collected. It is not a reflection of an increase or decease in sales activities.