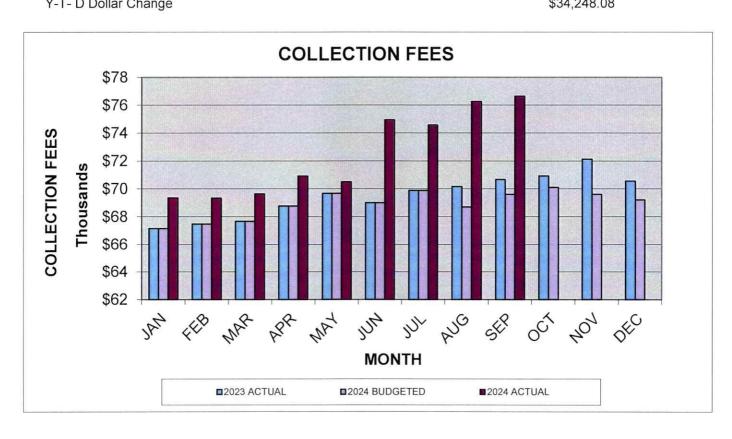

#### CITY OF CRAIG SOLID WASTE FUND REVENUES FROM COLLECTION FEES

|                                                                                  | \$11.00                                                                                                                                                                          | \$11.00                                                                                                                                                                          | \$11.00                                                                                                                                                                          | \$11.00                                                                                                                             |                                                                               |
|----------------------------------------------------------------------------------|----------------------------------------------------------------------------------------------------------------------------------------------------------------------------------|----------------------------------------------------------------------------------------------------------------------------------------------------------------------------------|----------------------------------------------------------------------------------------------------------------------------------------------------------------------------------|-------------------------------------------------------------------------------------------------------------------------------------|-------------------------------------------------------------------------------|
| MONTH<br>OF<br>SALES                                                             | YEAR 2022<br>ACTUAL                                                                                                                                                              | YEAR 2023<br>ACTUAL                                                                                                                                                              | YEAR 2024<br>BUDGET                                                                                                                                                              | YEAR 2024<br>ACTUAL                                                                                                                 | % CHANGE<br>2024/2023                                                         |
| JAN<br>FEB<br>MAR<br>APR<br>MAY<br>JUN<br>JUL<br>AUG<br>SEP<br>OCT<br>NOV<br>DEC | \$65,485.64<br>\$65,573.42<br>\$65,934.37<br>\$66,585.99<br>\$67,957.88<br>\$66,843.94<br>\$67,310.32<br>\$66,754.62<br>\$67,635.72<br>\$68,138.74<br>\$67,548.92<br>\$67,236.19 | \$67,156.10<br>\$67,475.29<br>\$67,669.40<br>\$68,765.41<br>\$69,667.41<br>\$68,999.03<br>\$69,882.91<br>\$70,158.66<br>\$70,664.66<br>\$70,919.62<br>\$72,125.92<br>\$70,548.60 | \$67,156.10<br>\$67,475.29<br>\$67,669.40<br>\$68,765.41<br>\$69,667.41<br>\$68,999.03<br>\$69,882.91<br>\$68,700.00<br>\$69,600.00<br>\$70,100.00<br>\$69,600.00<br>\$69,200.00 | \$69,357.74<br>\$69,339.16<br>\$69,643.79<br>\$70,911.35<br>\$70,495.46<br>\$74,937.77<br>\$74,571.41<br>\$76,265.19<br>\$76,641.76 | 3.28%<br>2.76%<br>2.92%<br>3.12%<br>1.19%<br>8.61%<br>6.71%<br>8.70%<br>8.46% |
| TOTAL YEAR-TO-DATE                                                               | \$803,005.75                                                                                                                                                                     | \$834,033.01                                                                                                                                                                     | \$826,815.55                                                                                                                                                                     | \$652,163.63                                                                                                                        |                                                                               |
| Actual vs Actual<br>Y-T-D Percentage Change<br>Y-T- D Dollar Change              | 2.98%                                                                                                                                                                            | 3.86%                                                                                                                                                                            | -0.87%                                                                                                                                                                           | 5.11%<br>\$31,724.76                                                                                                                |                                                                               |
| Actual vs Budgeted<br>Y-T-D Percentage Change<br>Y-T- D Dollar Change            |                                                                                                                                                                                  |                                                                                                                                                                                  |                                                                                                                                                                                  | 5.54%<br>\$34,248.08                                                                                                                |                                                                               |