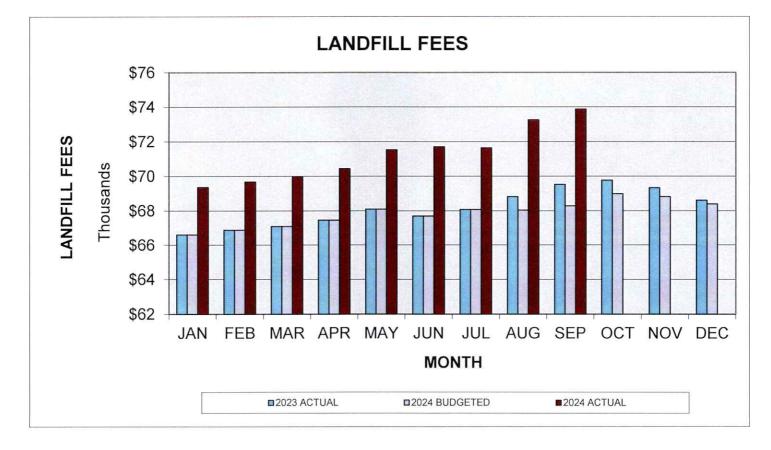

#### CITY OF CRAIG SOLID WASTE FUND REVENUES FROM LANDFILL FEES

| \$11.50 \$11.50 \$11.50 \$11.50                                        |           |
|------------------------------------------------------------------------|-----------|
| MONTH                                                                  |           |
| OF YEAR 2022 YEAR 2023 YEAR 2024 YEAR 2024 %                           | % CHANGE  |
| SALES ACTUAL ACTUAL BUDGETED ACTUAL 2                                  | 2024/2023 |
|                                                                        |           |
| JAN \$65,017.14 \$66,607.53 66,607.53 \$69,359.52                      | 4.13%     |
| FEB \$65,104.09 \$66,884.63 66,884.63 \$69,676.75                      | 4.17%     |
| MAR \$65,224.42 \$67,100.11 67,100.11 \$69,974.60                      | 4.28%     |
| APR \$65,376.40 \$67,464.60 67,464.60 \$70,439.69                      | 4.41%     |
| MAY \$66,091.92 \$68,089.08 68,089.08 \$71,522.23                      | 5.04%     |
| JUN \$65,727.98 \$67,698.97 67,698.97 \$71,704.96                      | 5.92%     |
| JUL \$65,997.20 \$68,067.61 68,067.61 \$71,634.66                      | 5.24%     |
| AUG \$66,212.71 \$68,814.65 68,033.56 \$73,260.46                      | 6.46%     |
| SEP \$66,444.66 \$69,518.58 68,271.89 \$73,874.43                      | 6.27%     |
| OCT \$67,140.13 \$69,767.81 68,986.46                                  |           |
| NOV \$66,971.05 \$69,330.19 68,812.75                                  |           |
| DEC \$66,552.38 \$68,598.43 68,382.57                                  |           |
| TOTAL YEAR-TO-DATE \$791,860.08 \$817,942.19 \$814,399.76 \$641,447.30 |           |
|                                                                        |           |
| Actual vs Actual                                                       |           |
| Y-T-D Percentage Change 17.81% 3.29% -0.43% 5.11%                      |           |
| Y-T- D Dollar Change \$31,201.54                                       |           |
| Actual vs Budgeted                                                     |           |
| Y-T-D Percentage Change 5.46%                                          |           |
| Y-T- D Dollar Change \$33,229.32                                       |           |