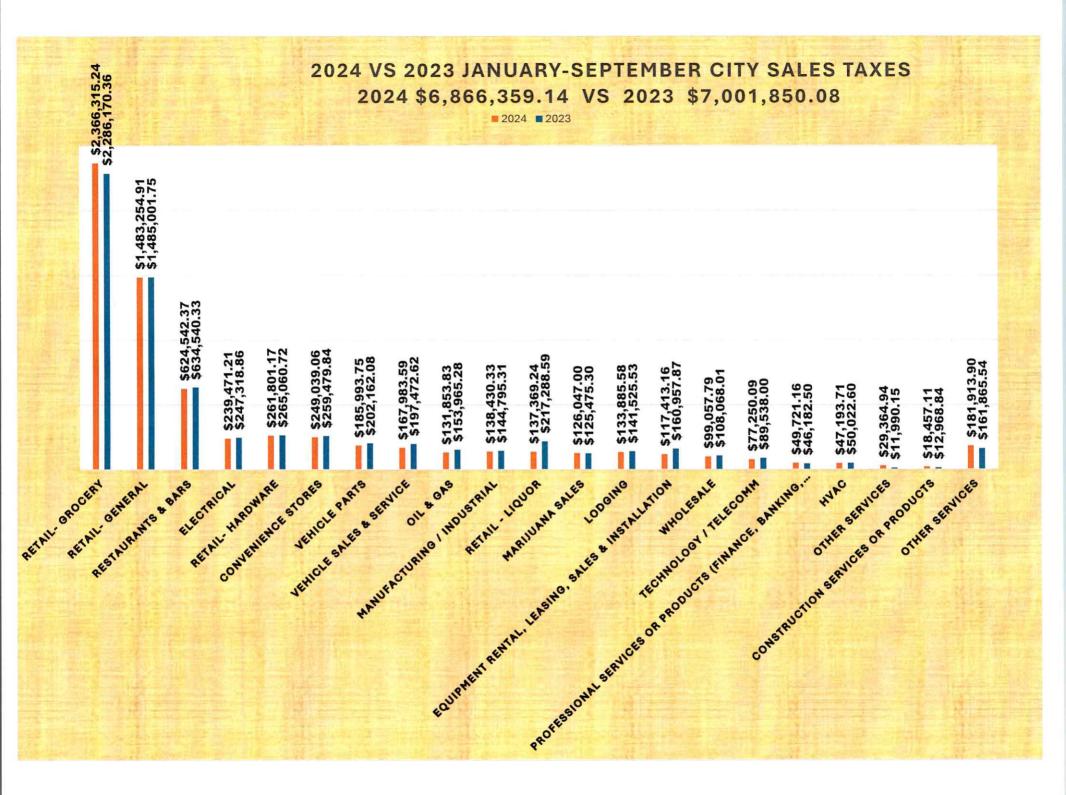

#### CITY OF CRAIG COUNTYWIDE SALES TAX

| MONTH                                           | MONTH     | MONTH    | 37.50%         | 37.50%         | 37.50%                  | 37.50%         | % CHANGE      |
|-------------------------------------------------|-----------|----------|----------------|----------------|-------------------------|----------------|---------------|
| OF                                              | RECEIVED  | RECEIVED | YEAR 2022      | YEAR 2023      | YEAR 2024               | YEAR 2024      | RECEIVED      |
| SALES                                           | BY STATE  | BY CITY  | ACTUAL         | ACTUAL         | BUDGETED                | ACTUAL         | 2024/2023     |
|                                                 |           |          |                |                |                         |                | V ON MODULARY |
| JAN                                             | FEB       | MAR      | \$132,989.73   | \$162,724.96   | \$171,000.00            | \$151,877.10   | -6.67%        |
| FEB                                             | MAR       | APR      | \$132,317.27   | \$149,002.16   | \$156,000.00            | \$154,979.42   | 4.01%         |
| MAR                                             | APR       | MAY      | \$156,267.73   | \$187,941.44   | \$197,000.00            | \$163,716.28   | -12.89%       |
| APR                                             | MAY       | JUN      | \$154,666.74   | \$171,629.27   | \$180,000.00            | \$166,990.46   | -2.70%        |
| MAY                                             | JUN       | JUL      | \$165,212.19   | \$170,092.31   | \$179,000.00            | \$191,330.31   | 12.49%        |
| JUN                                             | JUL       | AUG      | \$183,771.88   | \$192,974.22   | \$203,000.00            | \$175,095.59   | -9.26%        |
| JUL                                             | AUG       | SEP      | \$178,536.43   | \$190,808.68   | \$200,000.00            | \$181,047.24   | -5.12%        |
| AUG                                             | SEP       | OCT      | \$208,423.30   | \$211,768.05   | \$222,000.00            | \$176,749.32   | -16.54%       |
| SEP                                             | OCT       | NOV      | \$197,217.28   | \$200,405.65   | \$210,000.00            |                |               |
| OCT                                             | NOV       | DEC      | \$192,533.00   | \$197,486.48   | \$207,000.00            |                |               |
| NOV                                             | DEC       | JAN      | \$203,685.30   | \$208,793.50   | \$219,000.00            |                |               |
| DEC                                             | JAN       | FEB      | \$193,175.01   | \$202,677.33   | \$213,000.00            |                |               |
|                                                 |           |          |                |                |                         |                |               |
| TOTAL YEA                                       | R-TO-DATE |          | \$2,098,795.86 | \$2,246,304.05 | \$2,357,000.00          | \$1,361,785.72 |               |
| Actual vs                                       | Actual    |          |                |                |                         |                |               |
| Y-T-D Percentage Change<br>Y-T- D Dollar Change |           | 11.62%   | 7.03%          | 4.93%          | -5.23%<br>(\$75,155.37) |                |               |
| Budget vs Actual                                |           |          |                |                |                         |                |               |

### CITY OF CRAIG CITY SALES TAX

|                                                                       |                                             |                |                | 1.12            |                          |                |
|-----------------------------------------------------------------------|---------------------------------------------|----------------|----------------|-----------------|--------------------------|----------------|
| MONTH                                                                 | MONTH                                       | 4.00%          | 4.00%          | 4.00%           | 4.00%                    | % CHANGE       |
| OF                                                                    | RECEIVED                                    | YEAR 2022      | YEAR 2023      | YEAR 2024       | YEAR 2024                | RECEIVED       |
| SALES                                                                 | BY CITY                                     | ACTUAL         | ACTUAL         | BUDGETED        | ACTUAL                   | 2024/2023      |
|                                                                       |                                             |                |                |                 |                          | 100 (2000)2020 |
| JAN                                                                   | FEB                                         | \$586,980.61   | \$672,894.95   | \$706,539.70    | \$707,980.33             | 5.21%          |
| FEB                                                                   | MAR                                         | \$624,104.96   | \$653,244.44   | \$685,906.66    | \$686,309.51             | 5.06%          |
| MAR                                                                   | APR                                         | \$712,604.80   | \$779,925.33   | \$818,921.60    | \$741,032.57             | -4.99%         |
| APR                                                                   | MAY                                         | \$670,352.16   | \$734,110.99   | \$770,816.54    | \$701,073.27             | -4.50%         |
| MAY                                                                   | JUN                                         | \$750,716.70   | \$776,553.43   | \$815,381.10    | \$714,242.73             | -8.02%         |
| JUN                                                                   | JUL                                         | \$814,120.53   | \$877,538.13   | \$921,415.04    | \$797,565.80             | -9.11%         |
| JUL                                                                   | AUG                                         | \$805,634.10   | \$799,367.00   | \$839,335.35    | \$886,433.64             | 10.89%         |
| AUG                                                                   | SEP                                         | \$785,636.13   | \$802,655.27   | \$842,788.03    | \$812,137.64             | 1.18%          |
| SEP                                                                   | OCT                                         | \$894,660.39   | \$905,560.54   | \$950,838.57    | \$819,583.65             | -9.49%         |
| OCT                                                                   | NOV                                         | \$852,684.87   | \$872,457.84   | \$916,080.73    |                          |                |
| NOV                                                                   | DEC                                         | \$810,991.24   | \$905,366.56   | \$950,634.89    |                          |                |
| DEC                                                                   | JAN                                         | \$1,004,986.75 | \$1,081,491.88 | \$1,135,566.47  |                          |                |
|                                                                       |                                             |                |                |                 |                          |                |
| TOTAL YEAR                                                            | -TO-DATE                                    | \$9,313,473.24 | \$9,861,166.36 | \$10,354,224.68 | \$6,866,359.14           |                |
| Y-T-D Perc                                                            | Actual vs Actual<br>Y-T-D Percentage Change |                | 5.88%          | 5.00%           | -1.37%                   |                |
| Y-T- D Doll                                                           | ar Change                                   |                |                |                 | (\$135,490.94)           |                |
| Actual vs Budgeted<br>Y-T-D Percentage Change<br>Y-T- D Dollar Change |                                             | 2              |                |                 | -6.60%<br>(\$485,583.44) |                |