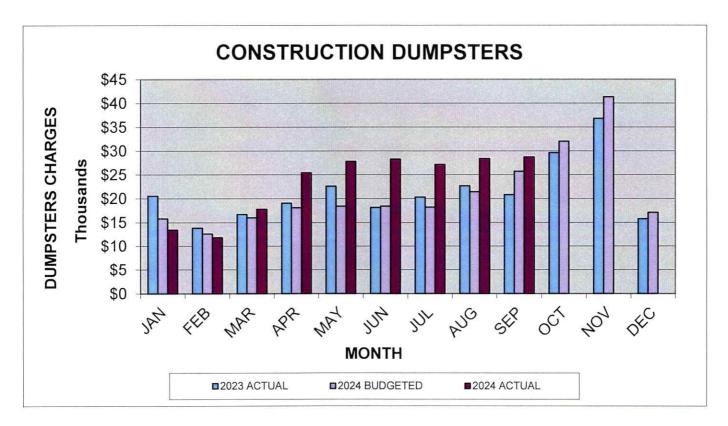

#### CITY OF CRAIG SOLID WASTE FUND REVENUES FROM CONSTRUCTION DUMPSTERS

| MONTH                   |              |              |              |                                            |           |
|-------------------------|--------------|--------------|--------------|--------------------------------------------|-----------|
| OF                      | YEAR 2022    | YEAR 2023    | YEAR 2024    | YEAR 2024                                  | % CHANGE  |
| SALES                   | ACTUAL       | ACTUAL       | BUDGET       | ACTUAL                                     | 2024/2023 |
|                         |              |              |              |                                            |           |
| JAN                     | \$10,707.24  | \$20,539.64  | \$15,800.00  | \$13,458.89                                |           |
| FEB                     | \$11,839.74  | \$13,865.74  | \$12,600.00  | \$11,780.69                                |           |
| MAR                     | \$17,692.74  | \$16,712.74  | \$16,000.00  | \$17,766.24                                |           |
| APR                     | \$18,322.24  | \$19,046.14  | \$18,100.00  | \$25,402.19                                |           |
| MAY                     | \$17,853.04  | \$22,586.79  | \$18,400.00  | \$27,791.04                                |           |
| JUN                     | \$21,282.75  | \$18,134.89  | \$18,400.00  | \$28,268.64                                |           |
| JUL                     | \$18,334.69  | \$20,307.09  | \$18,200.00  | \$27,150.54                                |           |
| AUG                     | \$23,908.79  | \$22,635.79  | \$21,400.00  | \$28,346.64                                |           |
| SEP                     | \$24,535.39  | \$20,792.29  | \$25,700.00  | \$28,672.29                                | 37.90%    |
| OCT                     | \$31,712.55  | \$29,584.74  | \$32,000.00  |                                            |           |
| NOV                     | \$52,955.69  | \$36,794.04  | \$41,300.00  |                                            |           |
| DEC                     | \$16,705.94  | \$15,751.64  | \$17,100.00  |                                            |           |
| TOTAL YEAR-TO-DATE      | \$265,850.80 | \$256,751.53 | \$255,000.00 | \$208,637.16                               |           |
| Actual vs Actual        |              |              |              |                                            |           |
| Y-T-D Percentage Change | 13.56%       | -3.42%       | -0.68%       | 19.48%                                     |           |
| Y-T- D Dollar Change    |              |              |              | \$34,016.05                                |           |
| Actual vs Budgeted      |              |              |              | 197 L. |           |
| Y-T-D Percentage Change |              |              |              | 26.75%                                     |           |
| Y-T- D Dollar Change    |              |              |              | \$44,037.16                                |           |