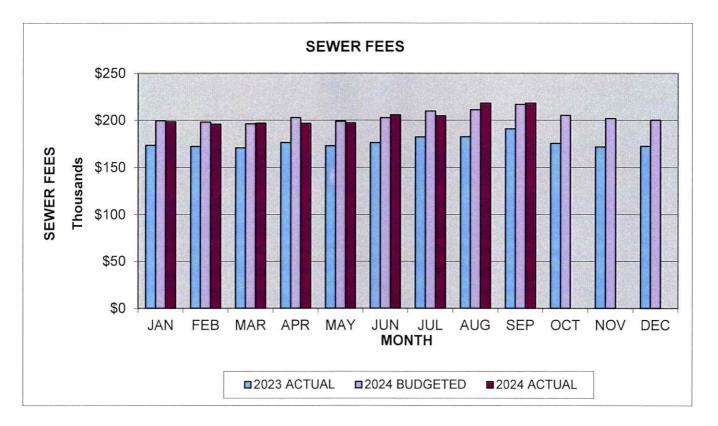

#### CITY OF CRAIG WASTEWATER FUND REVENUES FROM SEWER FEES

|                         | REVENUES FROM SEWER FEES |                 |                  |                                          |           |  |
|-------------------------|--------------------------|-----------------|------------------|------------------------------------------|-----------|--|
|                         | 3%                       | 3%              | 15%              | 15%                                      |           |  |
|                         | \$34.90                  | \$35.95         | \$41.35          | \$41.35                                  |           |  |
|                         | \$1.70/th. gal.          | \$1.75/th. gal. | \$2.00/1000 gal. | \$2.00/1000 gal.                         |           |  |
| MONTH                   |                          | 5               | J                | J. J |           |  |
| OF                      | YEAR 2022                | YEAR 2023       | YEAR 2024        | YEAR 2024                                | % CHANGE  |  |
| SALES                   | ACTUAL                   | ACTUAL          | BUDGETED         | ACTUAL                                   | 2024/2023 |  |
|                         |                          |                 |                  |                                          |           |  |
| JAN                     | \$163,351.44             | \$173,431.26    | \$199,445.95     | \$198,318.68                             | 14.35%    |  |
| FEB                     | \$162,669.84             | \$172,122.53    | \$197,940.91     | \$195,800.46                             | 13.76%    |  |
| MAR                     | \$163,184.80             | \$170,604.66    | \$196,195.36     | \$196,809.82                             | 15.36%    |  |
| APR                     | \$163,732.16             | \$176,306.25    | \$202,752.19     | \$196,625.92                             | 11.53%    |  |
| MAY                     | \$168,100.20             | \$172,965.93    | \$198,910.82     | \$197,155.72                             | 13.99%    |  |
| JUN                     | \$170,500.80             | \$176,228.07    | \$202,662.28     | \$205,698.13                             | 16.72%    |  |
| JUL                     | \$172,181.80             | \$182,379.59    | \$209,736.53     | \$204,635.17                             | 12.20%    |  |
| AUG                     | \$174,221.26             | \$182,575.94    | \$211,025.00     |                                          | 19.49%    |  |
| SEP                     | \$179,061.44             | \$190,860.26    | \$216,775.00     | \$218,184.32                             | 14.32%    |  |
| OCT                     | \$169,491.47             | \$175,405.43    | \$205,275.00     |                                          |           |  |
| NOV                     | \$166,250.80             | \$171,659.81    | \$201,825.00     |                                          |           |  |
| DEC                     | \$165,936.73             | \$172,336.65    | \$200,100.00     |                                          |           |  |
|                         |                          |                 |                  |                                          |           |  |
| TOTAL YEAR-TO-DATE      | \$2,018,682.74           | \$2,116,876.38  | \$2,442,644.03   | \$1,831,388.56                           |           |  |
|                         |                          |                 |                  |                                          |           |  |
| Actual vs Actual        |                          |                 |                  |                                          |           |  |
| Y-T-D Percentage Change | 3.80%                    | 4.86%           | 15.39%           |                                          |           |  |
| Y-T- D Dollar Change    |                          |                 |                  | \$233,914.07                             |           |  |
| Actual va Budgatad      |                          |                 |                  |                                          |           |  |
| Actual vs Budgeted      |                          |                 |                  | -0.22%                                   |           |  |
| Y-T-D Percentage Change |                          |                 |                  |                                          |           |  |
| Y-T- D Dollar Change    |                          |                 |                  | (\$4,055.47)                             |           |  |