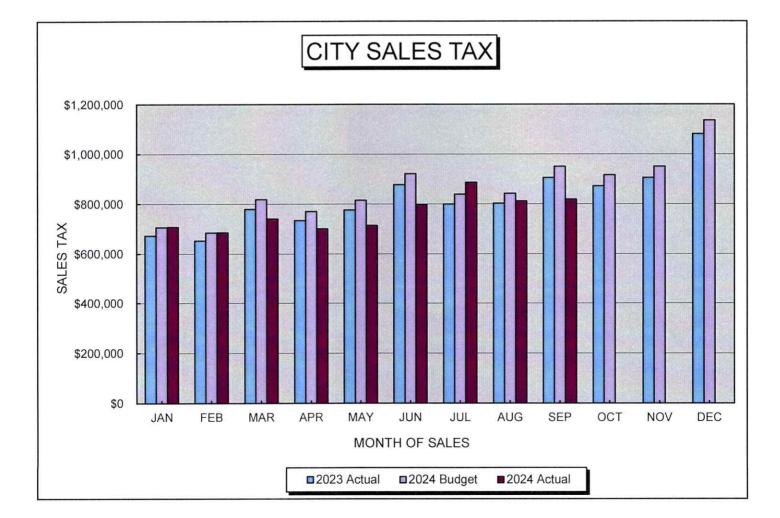

### CITY OF CRAIG CITY SALES TAX

|                                                                       |                                             |                |                | 1.12            |                          |                |
|-----------------------------------------------------------------------|---------------------------------------------|----------------|----------------|-----------------|--------------------------|----------------|
| MONTH                                                                 | MONTH                                       | 4.00%          | 4.00%          | 4.00%           | 4.00%                    | % CHANGE       |
| OF                                                                    | RECEIVED                                    | YEAR 2022      | YEAR 2023      | YEAR 2024       | YEAR 2024                | RECEIVED       |
| SALES                                                                 | BY CITY                                     | ACTUAL         | ACTUAL         | BUDGETED        | ACTUAL                   | 2024/2023      |
|                                                                       |                                             |                |                |                 |                          | 100 (2000)2020 |
| JAN                                                                   | FEB                                         | \$586,980.61   | \$672,894.95   | \$706,539.70    | \$707,980.33             | 5.21%          |
| FEB                                                                   | MAR                                         | \$624,104.96   | \$653,244.44   | \$685,906.66    | \$686,309.51             | 5.06%          |
| MAR                                                                   | APR                                         | \$712,604.80   | \$779,925.33   | \$818,921.60    | \$741,032.57             | -4.99%         |
| APR                                                                   | MAY                                         | \$670,352.16   | \$734,110.99   | \$770,816.54    | \$701,073.27             | -4.50%         |
| MAY                                                                   | JUN                                         | \$750,716.70   | \$776,553.43   | \$815,381.10    | \$714,242.73             | -8.02%         |
| JUN                                                                   | JUL                                         | \$814,120.53   | \$877,538.13   | \$921,415.04    | \$797,565.80             | -9.11%         |
| JUL                                                                   | AUG                                         | \$805,634.10   | \$799,367.00   | \$839,335.35    | \$886,433.64             | 10.89%         |
| AUG                                                                   | SEP                                         | \$785,636.13   | \$802,655.27   | \$842,788.03    | \$812,137.64             | 1.18%          |
| SEP                                                                   | OCT                                         | \$894,660.39   | \$905,560.54   | \$950,838.57    | \$819,583.65             | -9.49%         |
| OCT                                                                   | NOV                                         | \$852,684.87   | \$872,457.84   | \$916,080.73    |                          |                |
| NOV                                                                   | DEC                                         | \$810,991.24   | \$905,366.56   | \$950,634.89    |                          |                |
| DEC                                                                   | JAN                                         | \$1,004,986.75 | \$1,081,491.88 | \$1,135,566.47  |                          |                |
|                                                                       |                                             |                |                |                 |                          |                |
| TOTAL YEAR                                                            | -TO-DATE                                    | \$9,313,473.24 | \$9,861,166.36 | \$10,354,224.68 | \$6,866,359.14           |                |
| Y-T-D Perc                                                            | Actual vs Actual<br>Y-T-D Percentage Change |                | 5.88%          | 5.00%           | -1.37%                   |                |
| Y-T- D Doll                                                           | ar Change                                   |                |                |                 | (\$135,490.94)           |                |
| Actual vs Budgeted<br>Y-T-D Percentage Change<br>Y-T- D Dollar Change |                                             | 2              |                |                 | -6.60%<br>(\$485,583.44) |                |