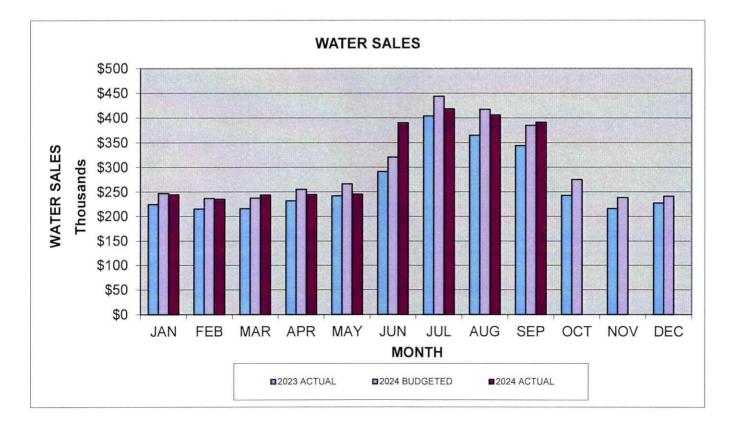

#### CITY OF CRAIG WATER FUND

|                         | REVENUES FROM WATER SALES |                    |                    |                    |           |  |
|-------------------------|---------------------------|--------------------|--------------------|--------------------|-----------|--|
|                         | 2%                        | 2%                 | 10%                | 10%                |           |  |
|                         | \$30.90                   | \$31.50            | \$34.70            | \$34.70            |           |  |
|                         | \$3.15/1,000 gals.        | \$3.20/1,000 gals. | \$3.50/1,000 gals. | \$3.50/1,000 gals. |           |  |
| MONTH                   |                           |                    |                    |                    |           |  |
| OF                      | YEAR 2022                 | YEAR 2023          | YEAR 2024          | YEAR 2024          | % CHANGES |  |
| SALES                   | ACTUAL                    | ACTUAL             | BUDGETED           | ACTUAL             | 2024/2023 |  |
|                         |                           |                    |                    |                    |           |  |
| JAN                     | \$208,713.22              | \$224,263.94       | \$246,690.33       | \$244,273.96       | 8.92%     |  |
| FEB                     | \$205,477.04              | \$215,115.98       | \$236,627.58       | \$235,192.10       | 9.33%     |  |
| MAR                     | \$212,876.99              | \$215,800.72       | \$237,380.79       | \$243,710.30       | 12.93%    |  |
| APR                     | \$216,243.19              | \$231,947.28       | \$255,142.01       | \$244,705.66       | 5.50%     |  |
| MAY                     | \$233,241.70              | \$242,006.08       | \$266,206.69       | \$245,416.73       | 1.41%     |  |
| JUN                     | \$321,092.17              | \$291,507.55       | \$320,658.31       | \$390,057.74       | 33.81%    |  |
| JUL                     | \$373,769.29              | \$403,600.28       | \$443,960.31       | \$418,420.49       | 3.67%     |  |
| AUG                     | \$371,802.00              | \$364,877.96       | \$417,230.00       | \$405,878.11       | 11.24%    |  |
| SEP                     | \$324,608.02              | \$344,184.60       | \$385,000.00       | \$390,997.29       | 13.60%    |  |
| OCT                     | \$236,219.03              | \$242,970.08       | \$275,000.00       |                    |           |  |
| NOV                     | \$212,468.04              | \$215,697.66       | \$238,370.00       |                    |           |  |
| DEC                     | \$215,019.40              | \$227,382.73       | \$241,230.00       |                    |           |  |
|                         |                           |                    |                    |                    |           |  |
| TOTAL YEAR-TO-DATE      | \$3,131,530.09            | \$3,219,354.86     | \$3,563,496.01     | \$2,818,652.38     |           |  |
| Actual vs Actual        |                           |                    |                    |                    |           |  |
| Y-T-D Percentage Change | -3.23%                    | 2.80%              | 10.69%             | 11.26%             |           |  |
| Y-T- D Dollar Change    | -3.2370                   | 2.0070             | 10.0370            | \$285,347.99       |           |  |
| 1-1-D Dollar Charge     |                           |                    |                    | \$200,047.99       |           |  |
| Actual vs Budgeted      |                           |                    |                    |                    |           |  |
| Y-T-D Percentage Change |                           |                    |                    | 0.35%              |           |  |
| Y-T- D Dollar Change    |                           |                    |                    | \$9,756.37         |           |  |
| . I D Donar onlango     |                           |                    |                    | 4011 00.01         |           |  |