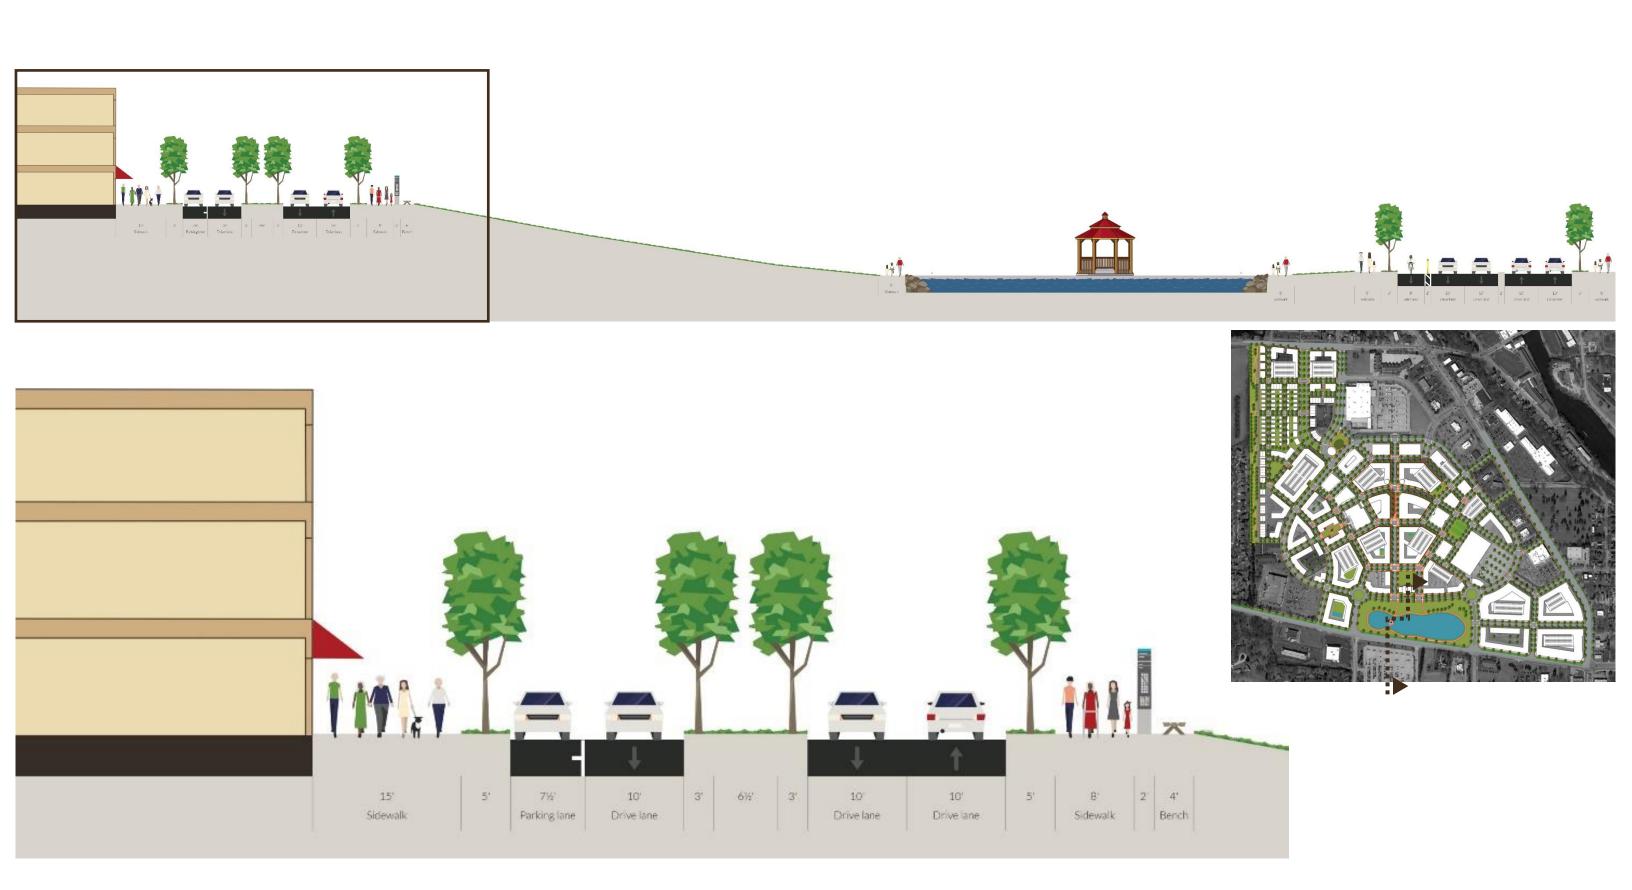

#### INNOVATIVE BLOCK DEVELOPMENT

- B STREET (SERVICES/TRUCK ACCESS)
- PEDESTRIAN FRIENDLY STREET (ONE WAY)
- LIVING STREET (VEHICLE FREE ZONE)

#### EXPANDED MAIN STREET EXPERIENCE