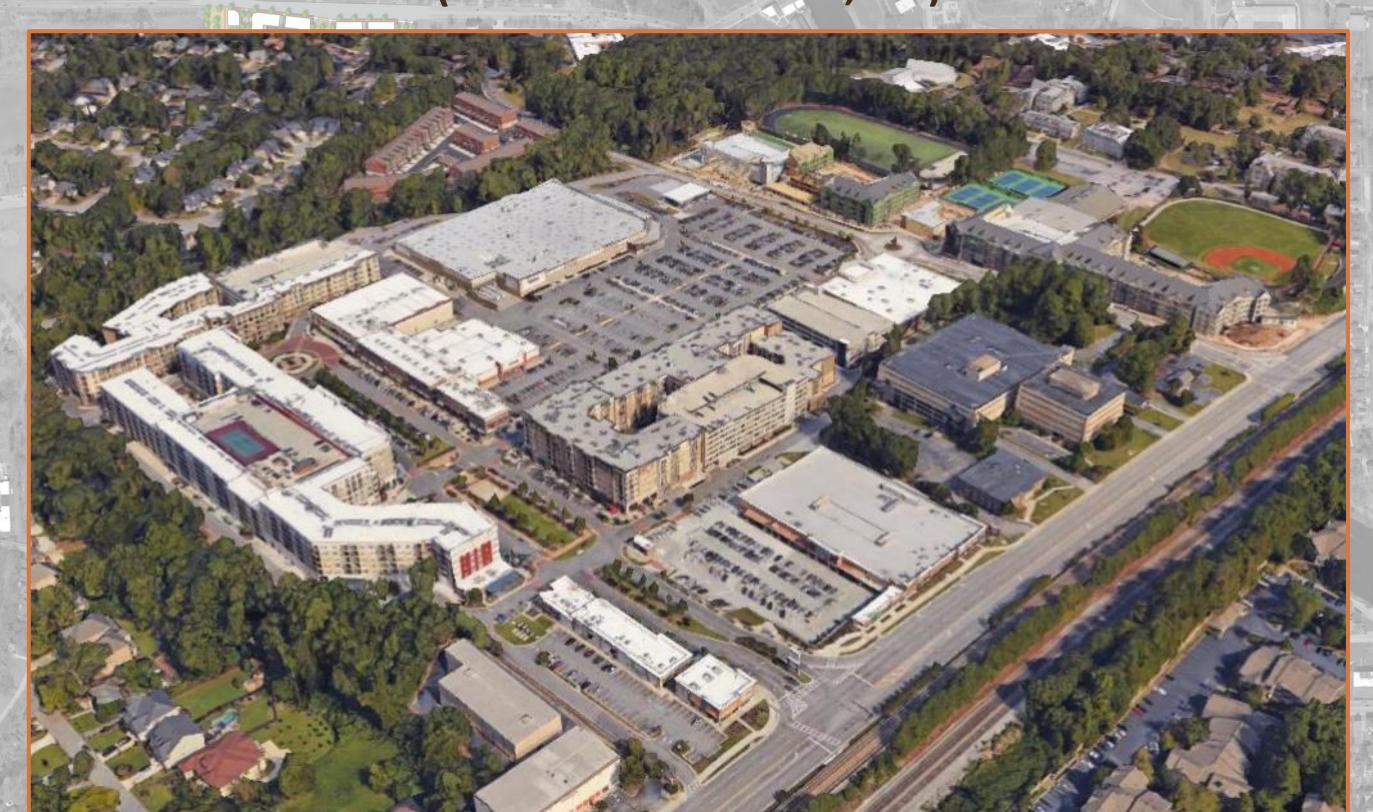

# CASE STUDIES

Civic Building with greenspace and retail stores

(Suwanee, GA)

Main Street Next to Big Box Store (Brookhaven Atlanta, GA)