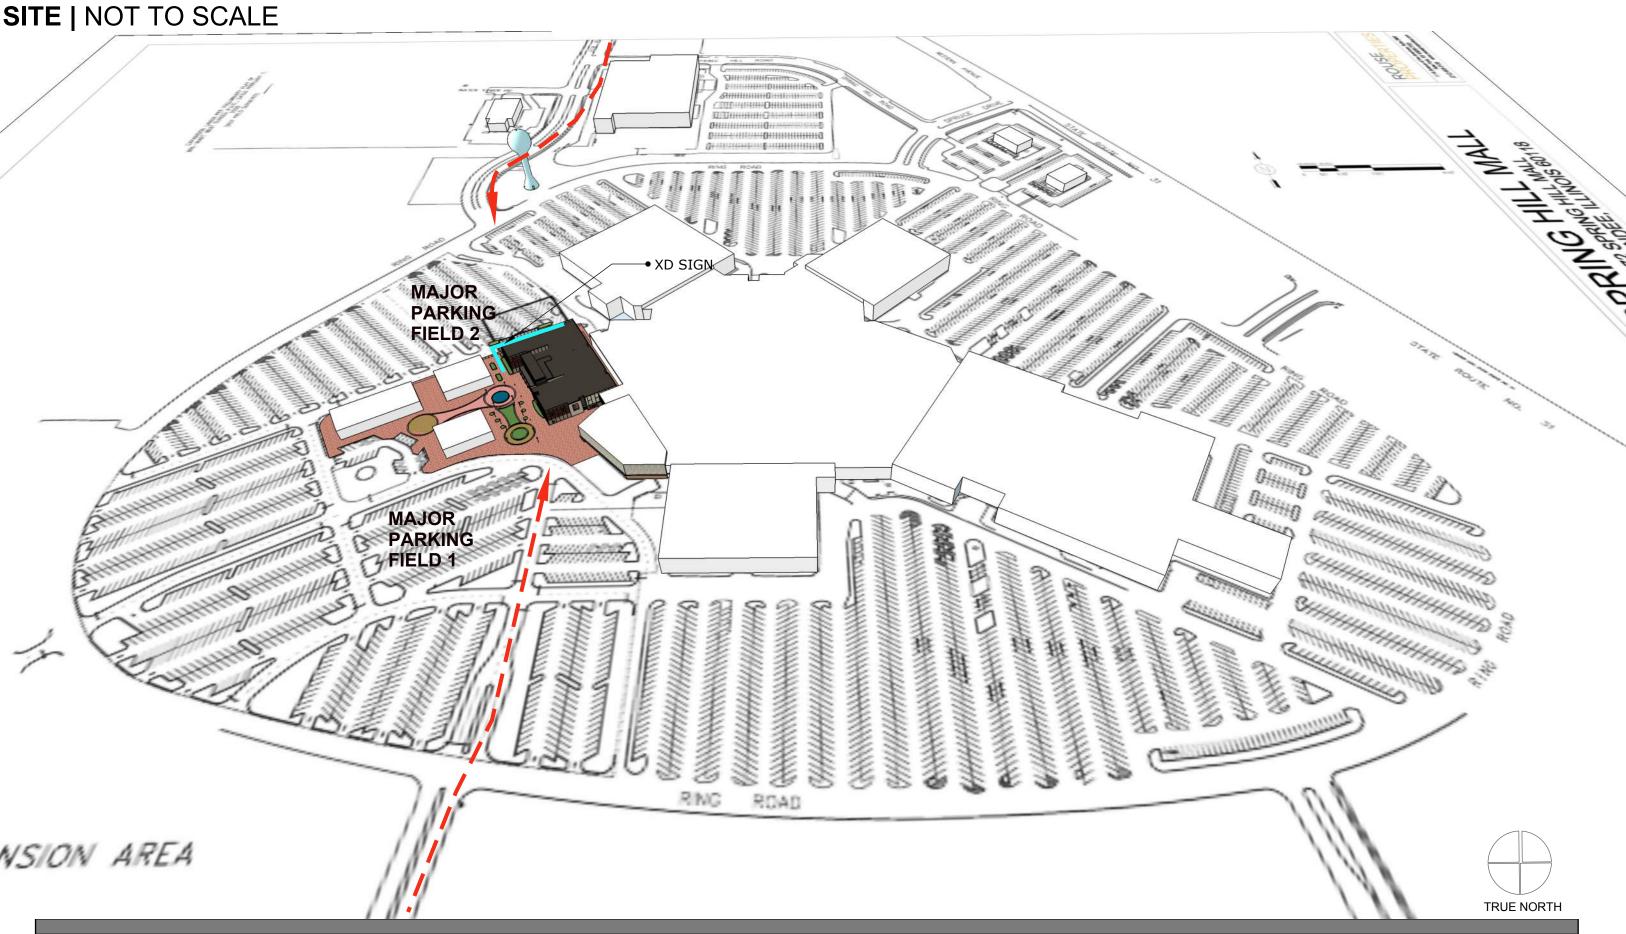

**AERIAL VIEW** 





# SPRING HILL MALL, WEST DUNDEE, ILLINOIS

INSPIRATIONAL FRAMEWORK PLAN



#### AGENDA

- Context
- Case Studies
- Phasing Strategy
- Potential Uses
- Innovative Block Development
- Next Steps

# CONTEXT



# SITE & DOWNTOWN



# CASE STUDIES

Civic Building with greenspace and retail stores

(Suwanee, GA)



Main Street Next to Big Box Store (Brookhaven Atlanta, GA)



# CASE STUDIES

Scott Park (Champaign, IL)-Storm Water Retention Park



# EXISTING





## PHASE I

P3 MAIN STREET: RESIDENTIAL: BIG BOX



## PHASE II

INFILL: REDEVELOPMENT: OUTPARCEL



### PHASE III

MALL CONVERSION TO TOWN CENTER







#### POTENTIAL USES

- Experiential Mixed Use
- Public
  - Civic Uses
  - Public Library
  - College-University
  - Education
  - Green Space
  - Storm Water Pa