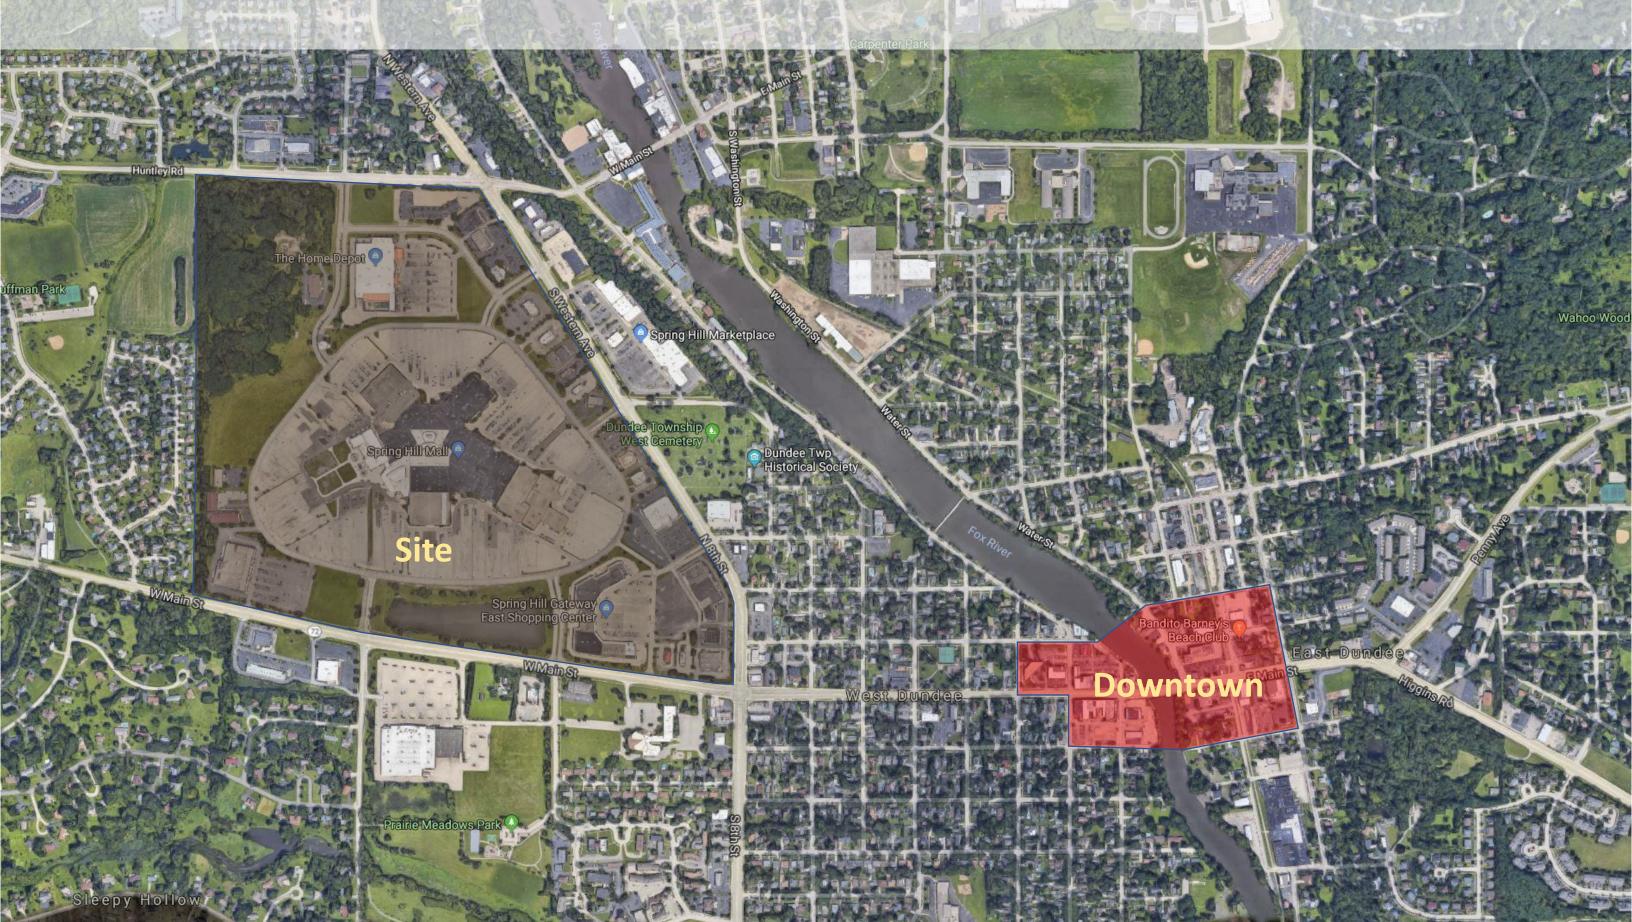

**AERIAL VIEW** 





# SPRING HILL MALL, WEST DUNDEE, ILLINOIS

INSPIRATIONAL FRAMEWORK PLAN



#### AGENDA

- Context
- Case Studies
- Phasing Strategy
- Potential Uses
- Innovative Block Development
- Next Steps

# CONTEXT



# SITE & DOWNTOWN



# CASE STUDIES

Civic Building with greenspace and retail stores

(Suwanee, GA)



Main Street Next to Big Box Store (Brookhaven Atlanta, GA)



# CASE STUDIES

Scott Park (Champaign, IL)-Storm Water Retention Park



# EXISTING





## PHASE I

P3 MAIN STREET: RESIDENTIAL: BIG BOX



## PHASE II

INFILL: REDEVELOPMENT: OUTPARCEL



### PHASE III

MALL CONVERSION TO TOWN CENTER







#### POTENTIAL USES

- Experiential Mixed Use
- Public
  - Civic Uses
  - Public Library
  - College-University
  - Education
  - Green Space
  - Storm Water Park
  - Cycle Track
  - BRT Station
  - Event Space

- Private
  - Restaurants
  - Retail
  - Office
  - Lodging
  - Residential
  - Senior Living
  - Medical

#### INNOVATIVE BLOCK DEVELOPMENT





- B STREET (SERVICES/TRUCK ACCESS)
- PEDESTRIAN FRIE