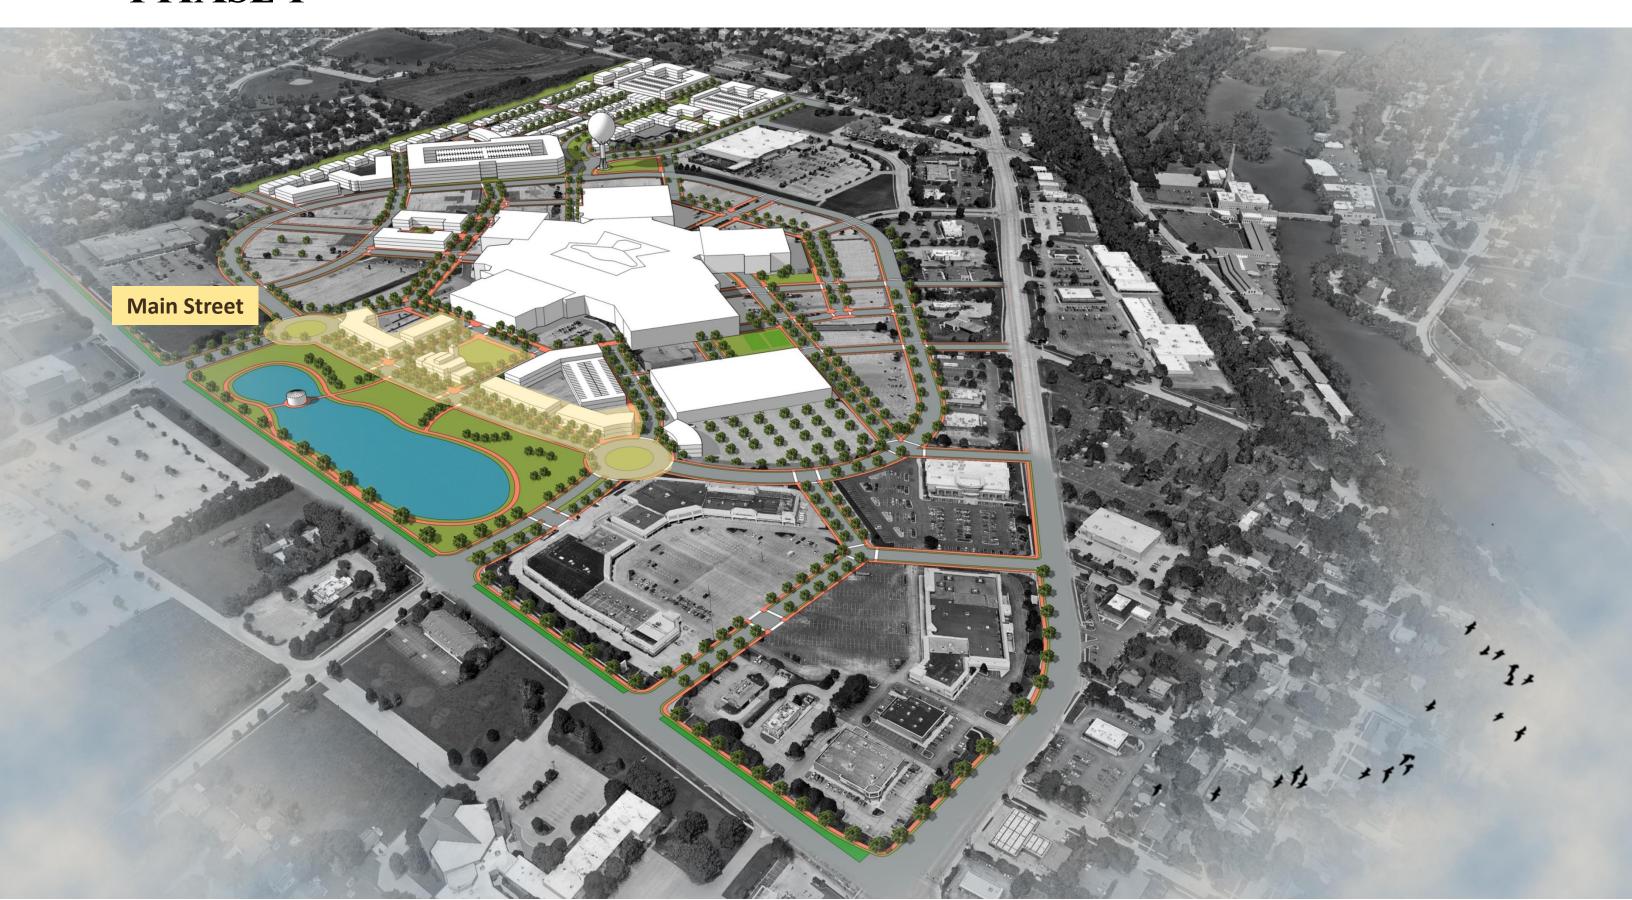

## PHASE I

P3 MAIN STREET: RESIDENTIAL: BIG BOX

# TRANSFORMATION OVER TIME PHASE I