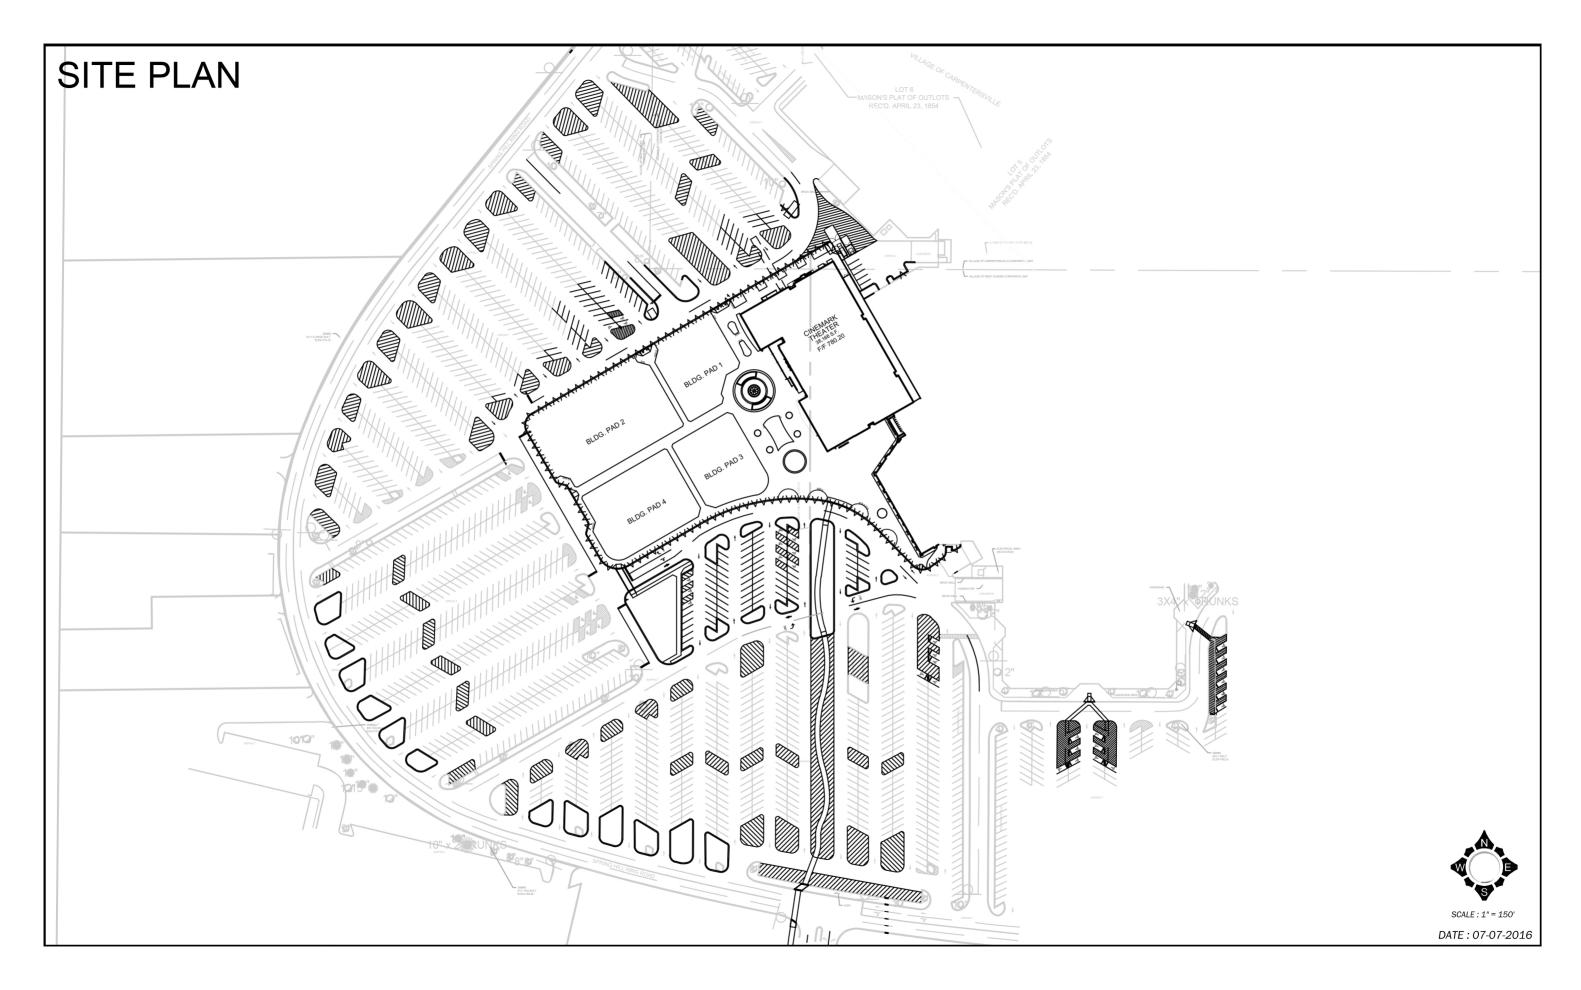

**AERIAL VIEW** 





# SPRING HILL MALL, WEST DUNDEE, ILLINOIS

INSPIRATIONAL FRAMEWORK PLAN



#### AGENDA

- Context
- Case Studies
- Phasing Strategy
- Potential Uses
- Innovative Block Development
- Next Steps

# CONTEXT



# SITE & DOWNTOWN



# CASE STUDIES

Civic Building with greenspace and retail stores

(Suwanee, GA)



Main Street Next to Big Box Store (Brookhaven Atlanta, GA)



# CASE STUDIES

Scott Park (Champaign, IL)-Storm Water Retention Park



# EXISTING





## PHASE I

P3 MAIN STREET: RESIDENTIAL: BIG BOX



## PHASE II

INFILL: REDEVELOPMENT: OUTPARCEL



### PHASE III

MALL CONVERSION TO TOWN CENTER







#### POTENTIAL USES

- Experiential Mixed Use
- Public
  - Civic Uses
  - Public Library
  - College-University
  - Education
  - Green Space
  - Storm Water