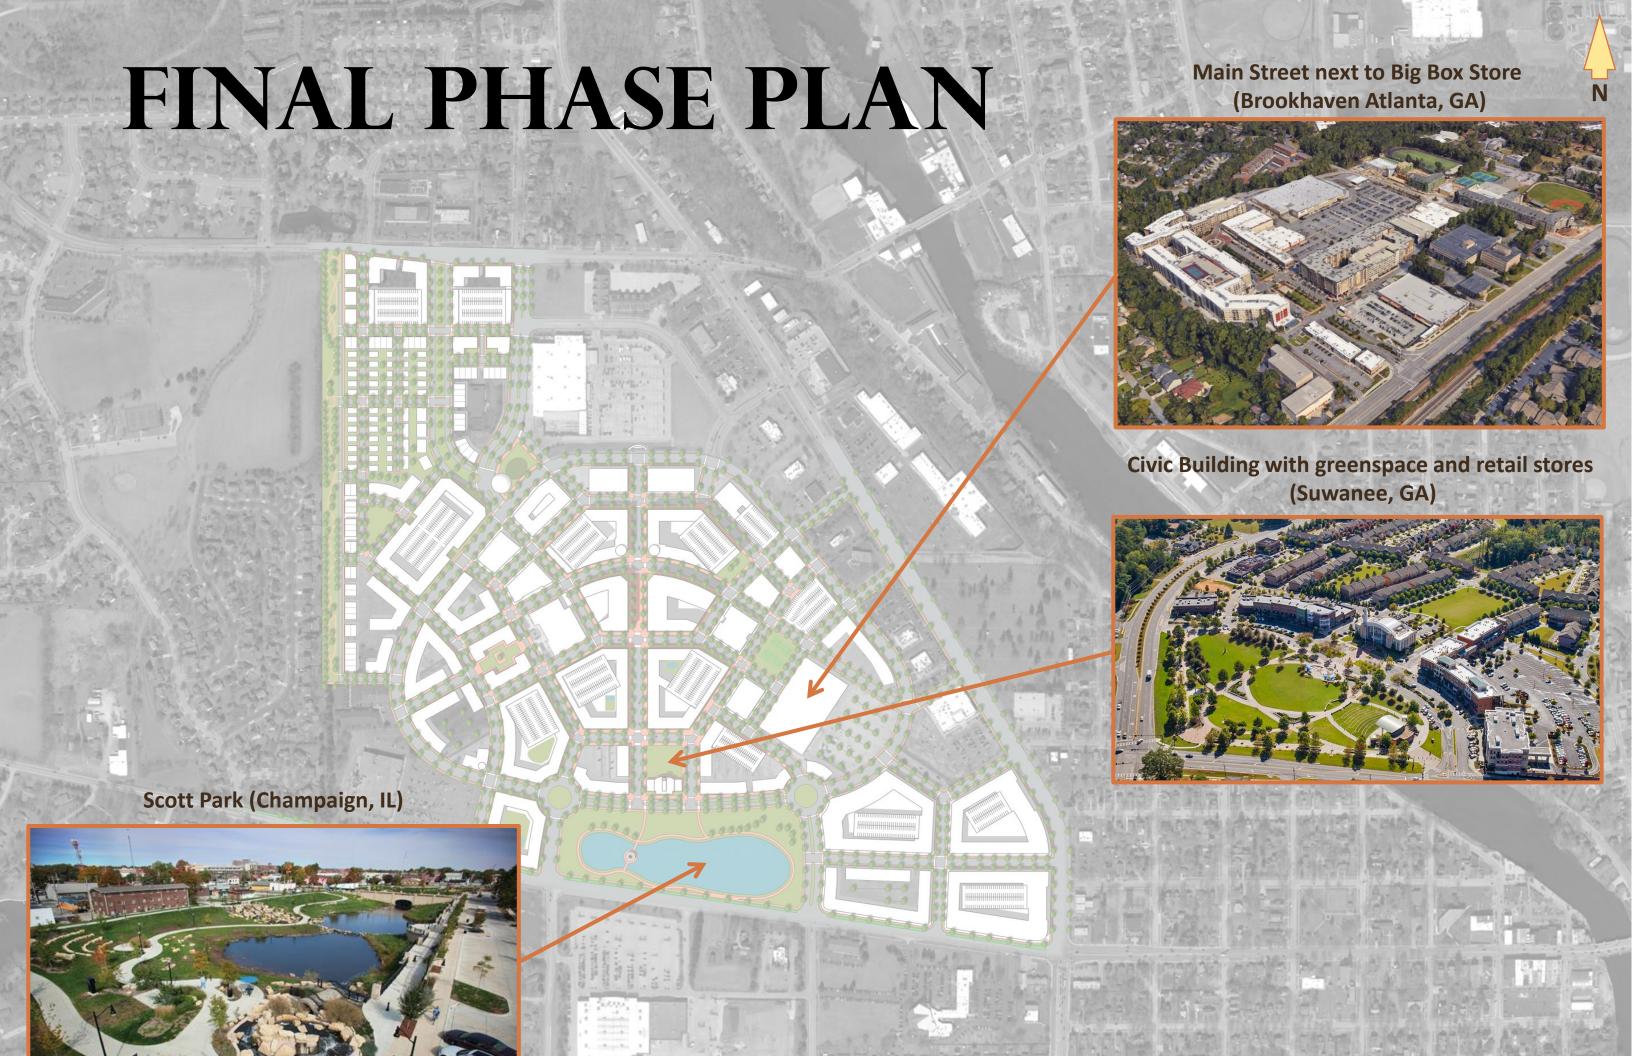

# CASE STUDIES

Civic Building with greenspace and retail stores

(Suwanee, GA)

Main Street Next to Big Box Store (Brookhaven Atlanta, GA)

# CASE STUDIES

Scott Park (Champaign, IL)-Storm Water Retention Park