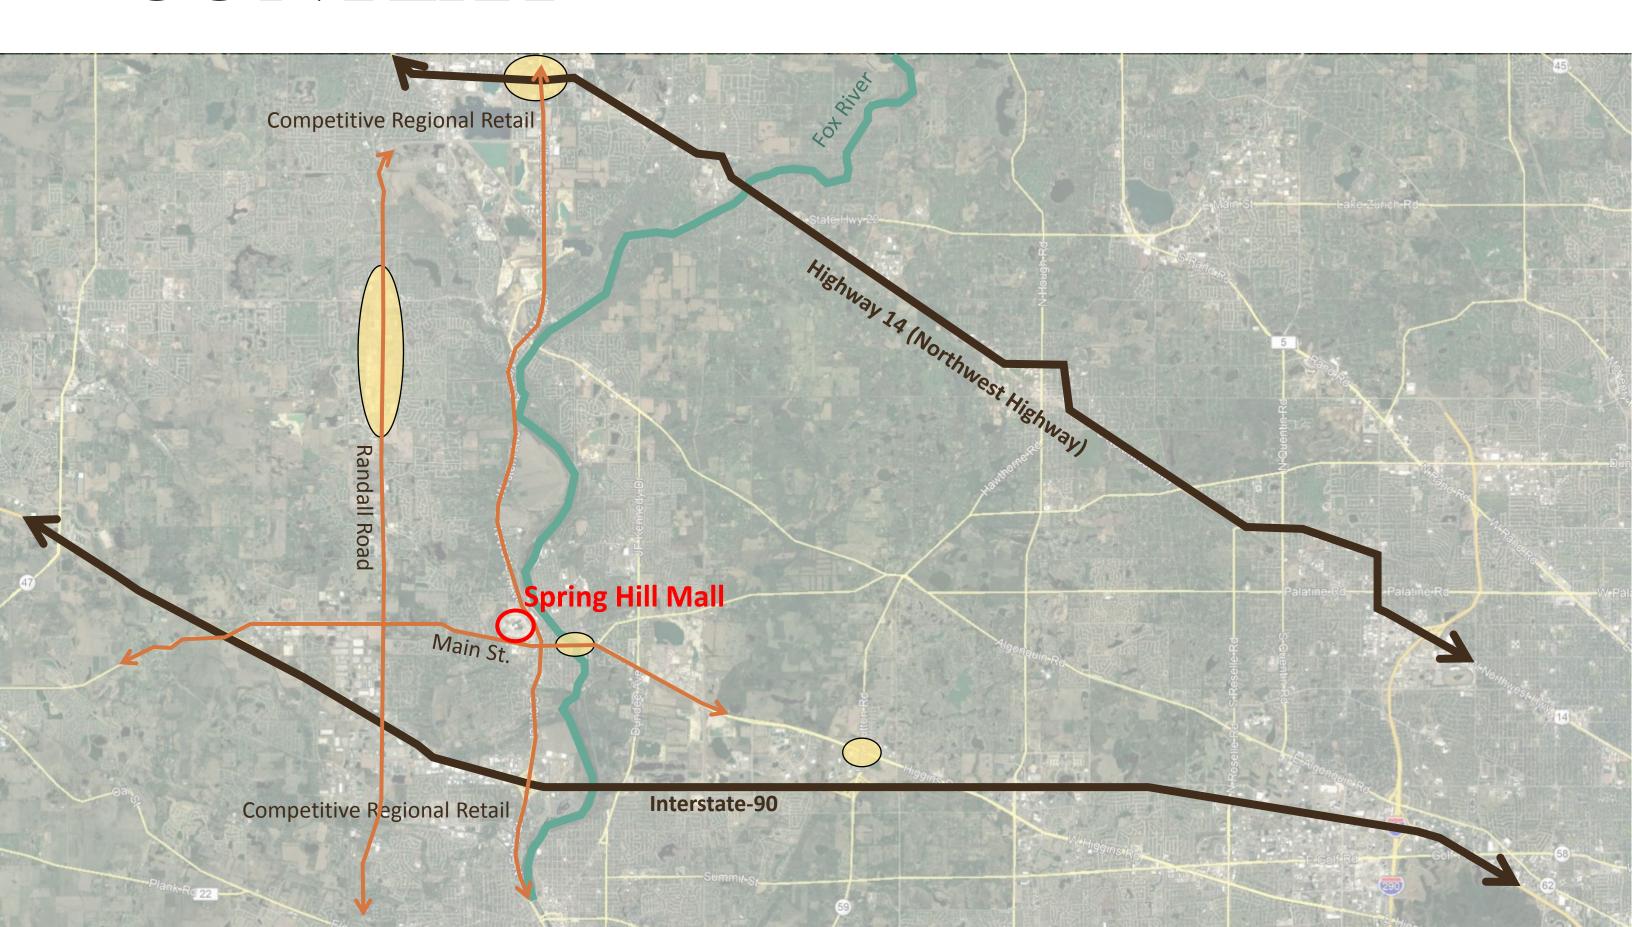

**AERIAL VIEW** 

# SPRING HILL MALL, WEST DUNDEE, ILLINOIS

INSPIRATIONAL FRAMEWORK PLAN