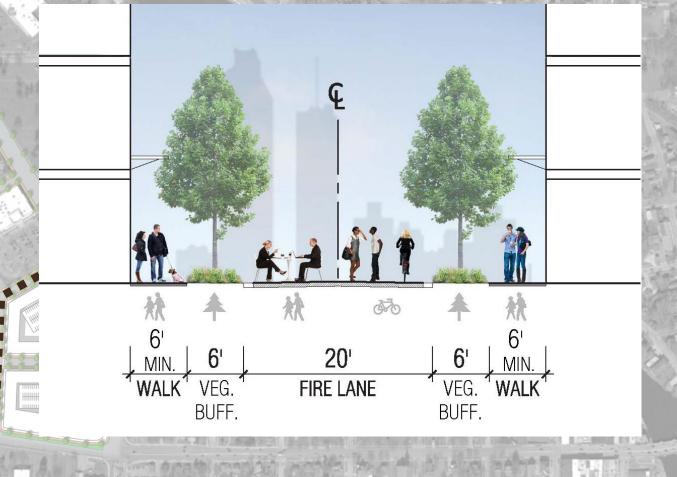

#### INNOVATIVE BLOCK DEVELOPMENT

- B STREET (SERVICES/TRUCK ACCESS)
- PEDESTRIAN FRIENDLY STREET (ONE WAY)
- LIVING STREET (VEHICLE FREE ZONE)

#### EXPANDED MAIN STREET EXPERIENCE