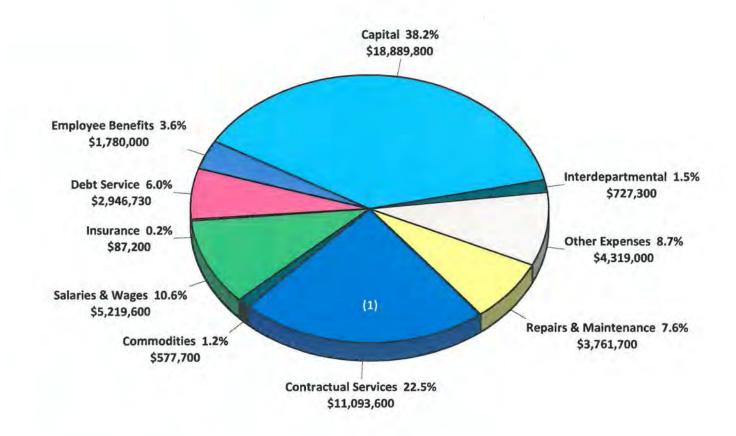

#### MUNICIPAL UTILITY FUND EXPENDITURES 2019 PROPOSED BUDGET \$49,402,630

(1) Includes \$7,400,000 for the purchase of water from the DuPage Water Commission/City of Chicago.

### CITY OF ELMHURST, ILLINOIS SCHEDULE OF EXPENDITURES BY DIVISION 2018 BUDGET WORKSHEET

| Municipal Utility Fund                                                                                                            | 2016                                | 2017                              | 20                                   | 18                                   | 2019                                | 2020                                                                  |
|-----------------------------------------------------------------------------------------------------------------------------------|-------------------------------------|-----------------------------------|--------------------------------------|--------------------------------------|-------------------------------------|-----------------------------------------------------------------------|
|                                                                                                                                   | Actual                              | Actual                            | Budget                               | Estimated                            | Projected                           | Projected                                                             |
| Grand Totals By Type                                                                                                              |                                     |                                   |                                      |                                      |                                     |                                                                       |
| Salaries and Wages                                                                                                                | 4,604,808                           | 4,737,788                         | 4,946,800                            | 4,924,400                            | 5,219,600                           | 5,325,00                                                              |
| <b>Employee Benefits</b>                                                                                                          | 2,379,428                           | 2,314,428                         | 1,907,300                            | 1,739,950                            | 1,780,000                           | 1,827,40                                                              |
| Contractual Services                                                                                                              | 9,468,208                           | 10,166,299                        | 11,699,320                           | 11,327,700                           | 11,093,600                          | 10,814,10                                                             |
| Commodities                                                                                                                       | 581,436                             | 4,223,607                         | 5,697,700                            | 5,329,350                            | 577,700                             | 583,70                                                                |
| Repairs & Maintenance                                                                                                             | 1,014,230                           | 459,875                           | 2,762,165                            | 2,656,200                            | 3,761,700                           | 821,70                                                                |
| Other Expenses                                                                                                                    | 3,201,634                           | 3,507,108                         | 3,110,650                            | 3,507,500                            | 4,319,000                           | 4,812,00                                                              |
| Insurance                                                                                                                         | 65,156                              | 72,247                            | 76,500                               | 84,100                               | 87,200                              | 90,50                                                                 |
| Capital                                                                                                                           | 1                                   | 6,205                             | 16,803,250                           | 8,941,500                            | 18,889,800                          | 14,375,60                                                             |
| Debt Service                                                                                                                      | 395,798                             | 729,401                           | 1,890,972                            | 1,876,050                            | 2,946,730                           | 4,279,20                                                              |
| Interdepartmental Charges                                                                                                         | 644,759                             | 620,114                           | 657,160                              | 662,600                              | 727,300                             | 796,20                                                                |
|                                                                                                                                   | 22,355,460                          | 26,837,072                        | 49,551,817                           | 41,049,350                           | 49,402,630                          | 43,725,40                                                             |
|                                                                                                                                   |                                     |                                   |                                      |                                      |                                     |                                                                       |
| Total Expenditures By Division                                                                                                    |                                     |                                   |                                      |                                      |                                     |                                                                       |
| Total Expenditures By Division  Water Administration - 510-6050                                                                   | (5,335,916)                         | 1,198,617                         | 3,739,941                            | 2,962,350                            | 3,857,800                           | 4,132,60                                                              |
| Water Administration - 510-6050                                                                                                   | (5,335,916)<br>7,544,214            | 1,198,617<br>8,014,165            | 3,739,941<br>7,769,180               | 2,962,350<br>8,031,450               | 3,857,800<br>7,928,000              | 477.50                                                                |
| Water Administration - 510-6050 Water Production - 510-6051                                                                       |                                     | . Ye. X. 27                       |                                      | 4 - 4 - 7                            |                                     | 7,968,50                                                              |
| Water Administration - 510-6050  Water Production - 510-6051  Water Distribution - 510-6052                                       | 7,544,214                           | 8,014,165                         | 7,769,180                            | 8,031,450                            | 7,928,000                           | 7,968,50<br>6,125,50                                                  |
| Water Administration - 510-6050  Water Production - 510-6051  Water Distribution - 510-6052  Wastewater Administration - 510-6055 | 7,544,214<br>4,496,797              | 8,014,165<br>8,388,668            | 7,769,180<br>11,403,620              | 8,031,450<br>10,774,800              | 7,928,000<br>9,268,000              | 7,968,50<br>6,125,50<br>9,676,20                                      |
| Street As and As and                                                                                                              | 7,544,214<br>4,496,797<br>3,123,973 | 8,014,165<br>8,388,668<br>471,382 | 7,769,180<br>11,403,620<br>6,457,631 | 8,031,450<br>10,774,800<br>7,130,100 | 7,928,000<br>9,268,000<br>7,993,830 | 4,132,60<br>7,968,50<br>6,125,50<br>9,676,20<br>4,906,90<br>10,915,70 |