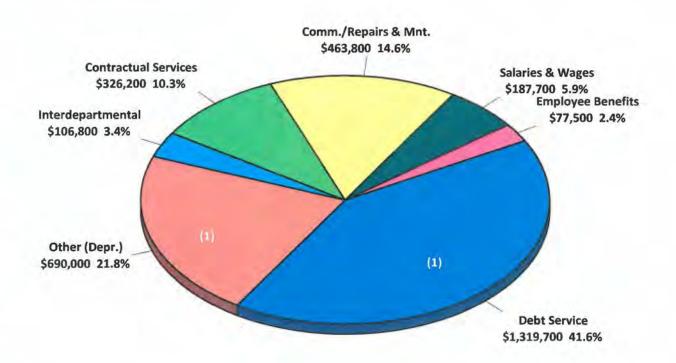

#### MUNICIPAL UTILITY FUND EXPENDITURES 2019 PROPOSED BUDGET \$49,402,630

- (1) Includes \$7,400,000 for the purchase of water from the DuPage Water Commission/City of Chicago.
- (2) Includes \$2,327,000 for Reservoir Maintenance and \$3,375,000 for Capital Outlay.
- (3) Includes \$10,550,000 for Capital Outlay.