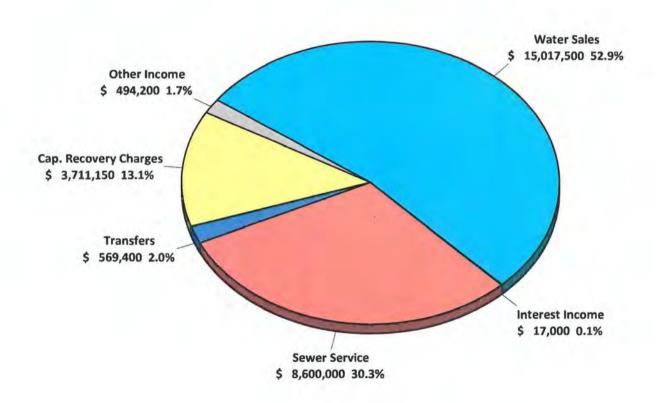

#### MUNICIPAL UTILITY FUND REVENUES 2019 PROPOSED BUDGET \$28,409,250

|          | OF ELMHURST, ILLINOIS<br>HEDULE OF REVENUES | 2016       | 2017       | 20         | 18         | 2019       | 2020       |
|----------|---------------------------------------------|------------|------------|------------|------------|------------|------------|
| 10.0     | (1-) 4-3-2 () (1-) (3-1-) (3-5-)            | Actual     | Actual     | Budget     | Estimated  | Projected  | Projected  |
| Municip  | oal Utility Fund - 510-0000                 |            |            |            |            |            |            |
| Grants   |                                             |            |            |            |            |            |            |
| 01-01    | Federal                                     |            |            | -          | -          | 4          |            |
| 02-00    | State                                       | 813,469    |            |            |            | -          |            |
|          | Sub-Total                                   | 813,469    | -          | -          | - 6        |            | -          |
| Service  | Charges - 341                               |            |            |            |            |            |            |
| 40-00    | Water Sales                                 | 12,312,585 | 13,548,848 | 14,191,700 | 14,000,000 | 15,000,000 | 16,000,000 |
| 41-00    | Sewer Service                               | 6,724,759  | 7,303,968  | 8,407,400  | 7,500,000  | 8,000,000  | 8,500,000  |
| 43-00    | Contract Service-Water                      | 21,462     | 19,077     | 17,000     | 17,000     | 17,500     | 18,000     |
| 44-00    | Contract Service-Sewer                      | 414,711    | 582,350    | 400,000    | 725,000    | 600,000    | 600,000    |
| 45-00    | Capital Recovery Charge                     | 1,122,755  | 2,125,589  | 1,742,300  | 2,900,000  | 3,711,150  | 3,720,050  |
|          | Sub-Total                                   | 20,596,271 | 23,579,832 | 24,758,400 | 25,142,000 | 27,328,650 | 28,838,050 |
| Interes  | t Income - 361                              |            |            |            |            |            |            |
| 01-00    | Int. Income                                 | 6,944      | 35,679     | 38,000     | 29,200     | 5,000      | 5,000      |
| 07-00    | Special Svc Areas                           | 14,972     | 14,008     | 13,500     | 13,000     | 12,000     | 11,000     |
|          | Sub-Total                                   | 21,917     | 49,687     | 51,500     | 42,200     | 17,000     | 16,000     |
|          | ncome - 371                                 |            |            |            |            |            |            |
| 08-00    | Property Damage                             | 71,000     |            |            | 1,500      | 1.00       |            |
| 18-00    | Empl. Health Ins. Contrib.                  | 17,647     | 14,082     | 14,500     | 13,000     | 13,000     | 13,500     |
| 19-00    | Empl. Dental Ins. Contrib.                  | 5,038      | 4,179      | 3,900      | 3,600      | 3,000      | 3,200      |
| 20-00    | Ret. Health Ins. Contrib.                   | 48,584     | 30,176     | 41,100     | 28,000     | 16,000     | 17,000     |
| 21-00    | Ret. Dental Ins. Contrib.                   | 3          |            | 2,100      | 2,000      | 1,000      | 1,000      |
| 26-00    | Meter Sales                                 | 64,435     | 46,100     | 54,000     | 45,000     | 50,000     | 50,000     |
| 29-00    | Taps B Boxes, Etc.                          | 267,776    | 222,199    | 250,000    | 185,000    | 200,000    | 200,000    |
| 30-00    | Water for Construction                      | 14,115     | 16,299     | 16,000     | 16,000     | 16,000     | 16,000     |
| 31-00    | Late Charges                                | 134,779    | 148,956    | 145,000    | 145,000    | 150,000    | 150,000    |
| 37-00    | Turn on Fees                                | 9,050      | 8,550      | 9,500      | 9,000      | 9,000      | 9,000      |
| 38-00    | NSF Check Fee                               | 1,250      | 1,475      | 1,400      | 1,100      | 1,200      | 1,200      |
| 43-00    | Gain(Loss) Sale of Assets                   | 15,000     | 20,000     | 1          | 7          |            |            |
| 98-00    | Miscellaneous                               | 14,974     | 22,261     | 22,000     | 113,000    | 35,000     | 35,000     |
|          | Sub-Total                                   | 663,647    | 534,276    | 559,500    | 562,200    | 494,200    | 495,900    |
| Oper Tr  | rnsfr - 39 <u>1</u>                         |            |            |            |            |            |            |
| 02-00    | Tran Fr. Cap Improv                         |            | 469,931    | 468,670    | 539,000    | 569,400    | 568,050    |
|          | Sub-Total                                   |            | 469,931    | 468,670    | 539,000    | 569,400    | 568,050    |
| T-4-1 NA | unicipal Utility Fund                       | 22,095,303 | 24,633,727 | 25,838,070 | 26,285,400 | 28,409,250 | 29,918,000 |