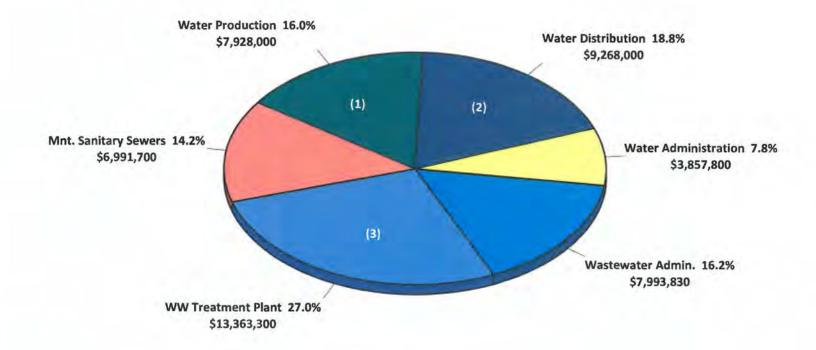

#### MUNICIPAL UTILITY FUND EXPENDITURES 2019 PROPOSED BUDGET \$49,402,630

- (1) Includes \$7,400,000 for the purchase of water from the DuPage Water Commission/City of Chicago.
- (2) Includes \$2,327,000 for Reservoir Maintenance and \$3,375,000 for Capital Outlay.
- (3) Includes \$10,550,000 for Capital Outlay.

### CITY OF ELMHURST, ILLINOIS SCHEDULE OF EXPENDITURES BY DIVISION 2018 BUDGET WORKSHEET

| - 19 | Municipal Utility Fund          | 2016        | 2017        | 20         | 18         | 2019      | 2020      |
|------|---------------------------------|-------------|-------------|------------|------------|-----------|-----------|
|      |                                 | Actual      | Actual      | Budget     | Estimated  | Projected | Projected |
|      | Water Administration - 510-6050 |             |             |            |            |           |           |
| 10   | Salaries and Wages              | 644,614     | 669,073     | 721,700    | 688,500    | 751,000   | 769,100   |
| 20   | Employee Benefits               | 922,727     | 729,904     | 714,200    | 589,700    | 636,400   | 656,300   |
| 30   | Contractual Services            | 202,883     | 770,034     | 873,020    | 395,650    | 672,400   | 575,400   |
| 40   | Commodities                     | 8,701       | 10,859      | 11,000     | 11,000     | 11,000    | 11,000    |
| 50   | Repair & Maintenance            | 836         |             |            |            |           | 9         |
| 60   | Other Expenses                  | 776,707     | 878,539     | 1,005,650  | 844,500    | 866,000   | 848,000   |
| 80   | Capital Outlay                  | (8,078,806) | (2,145,088) | 28,125     | 28,200     | 16,900    | 203,300   |
| 90   | Debt Service                    | 706         | 122,925     | 207,586    | 217,700    | 714,500   | 837,300   |
| 95   | Interdepartmental Charges       | 185,716     | 162,371     | 178,660    | 187,100    | 189,600   | 232,200   |
| ř.   | Total Water Administration      | (5,335,916) | 1,198,617   | 3,739,941  | 2,962,350  | 3,857,800 | 4,132,600 |
|      | Water Production - 510-6051     |             |             |            |            |           |           |
| 10   | Salaries and Wages              | 354,408     | 355,426     | 366,400    | 342,300    | 362,100   | 353,300   |
| 20   | Employee Benefits               | 98,331      | 111,641     | 74,300     | 71,300     | 64,000    | 62,500    |
| 30   | Contractual Services            | 7,064,846   | 7,530,621   | 7,277,180  | 7,566,700  | 7,427,400 | 7,498,100 |
| 40   | Commodities                     | 1,230       | 436         | 3,500      | 3,250      | 3,500     | 3,500     |
| 50   | Repairs and Maintenance         | 22,447      | 13,116      | 44,700     | 44,700     | 67,700    | 47,700    |
| 70   | Insurance                       | 2,952       | 2,925       | 3,100      | 3,200      | 3,300     | 3,400     |
| 1    | Total Water Production          | 7,544,214   | 8,014,165   | 7,769,180  | 8,031,450  | 7,928,000 | 7,968,500 |
|      | Water Distribution - 510-6052   |             |             |            |            |           |           |
| 10   | Salaries and Wages              | 1,319,315   | 1,327,247   | 1,387,200  | 1,345,400  | 1,443,800 | 1,462,600 |
| 20   | Employee Benefits               | 290,177     | 408,332     | 278,100    | 271,400    | 253,700   | 257,000   |
| 30   | Contractual Services            | 341,071     | 361,498     | 550,640    | 444,900    | 418,200   | 399,900   |
| 40   | Commodities                     | 314,896     | 3,909,715   | 5,467,500  | 5,110,500  | 368,000   | 370,000   |
| 50   | Repair & Maintenance            | 518,958     | 69,860      | 1,312,000  | 1,294,500  | 3,214,000 | 344,000   |
| 70   | Insurance                       | 8,857       | 8,775       | 9,400      | 9,500      | 9,800     | 10,200    |
| 80   | Capital Outlay                  | 1,557,867   | 2,145,839   | 2,239,000  | 2,144,900  | 3,375,000 | 3,105,000 |
| 95   | Interdepartmental Charges       | 145,655     | 157,402     | 159,780    | 153,700    | 185,500   | 176,800   |
|      | Total Water Distribution        | 4,496,797   | 8,388,668   | 11,403,620 | 10,774,800 | 9,268,000 | 6,125,500 |

### CITY OF ELMHURST, ILLINOIS SCHEDULE OF EXPENDITURES BY DIVISION 2018 BUDGET WORKSHEET

|    | Municipal Utility Fund                   | 2016        | 2017        | 20         | 18         | 2019       | 2020       |
|----|------------------------------------------|-------------|-------------|------------|------------|------------|------------|
|    |                                          | Actual      | Actual      | Budget     | Estimated  | Projected  | Projected  |
|    | Wastewater Administration - 510-6055     |             |             |            |            |            |            |
| 10 | Salaries and Wages                       | 716,899     | 773,413     | 825,200    | 777,700    | 857,800    | 879,700    |
| 20 | Employee Benefits                        | 727,098     | 570,685     | 510,100    | 450,800    | 508,600    | 524,500    |
| 30 | Contractual Services                     | 226,424     | 251,486     | 1,122,660  | 1,360,450  | 731,200    | 487,100    |
| 40 | Commodities                              | 5,683       | 6,713       | 4,500      | 4,500      | 4,500      | 4,500      |
| 60 | Other Expenses                           | 2,424,928   | 2,628,569   | 2,105,000  | 2,663,000  | 3,453,000  | 3,964,000  |
| 80 | Capital Outlay                           | (1,557,867) | (4,528,331) | 28,125     | 28,200     | 16,900     | 142,300    |
| 90 | Debt Service                             | 395,092     | 606,476     | 1,683,386  | 1,658,350  | 2,232,230  | 3,441,900  |
| 95 | Interdepartmental Charges                | 185,716     | 162,371     | 178,660    | 187,100    | 189,600    | 232,200    |
|    | Total Wastewater Administration          | 3,123,973   | 471,382     | 6,457,631  | 7,130,100  | 7,993,830  | 9,676,200  |
|    | Maintenance of Sanitary Sewers - 510-605 | 6           |             |            |            |            |            |
| 10 | Salaries and Wages                       | 463,157     | 462,003     | 473,800    | 508,200    | 460,800    | 478,000    |
|    | Employee Benefits                        | 106,896     | 143,794     | 96,200     | 108,500    | 81,400     | 84,500     |
| 30 | Contractual Services                     | 1,008,493   | 787,966     | 1,148,180  | 983,200    | 1,124,500  | 1,125,500  |
| 40 | Commodities                              | 111,827     | 173,494     | 60,500     | 60,000     | 62,000     | 65,000     |
| 50 | Repair & Maintenance                     | 158,100     | 103,096     | 249,000    | 189,000    | 260,000    | 260,000    |
| 70 | Insurance                                | 2,952       | 2,925       | 3,100      | 3,200      | 3,300      | 3,400      |
| 80 | Capital Outlay                           | 1,425,192   | 1,350,832   | 4,938,000  | 2,795,400  | 4,931,000  | 2,825,000  |
| 95 | Interdepartmental Charges                | 53,946      | 58,297      | 59,180     | 56,900     | 68,700     | 65,500     |
|    | Total Maintenance of Sanitary Sewers     | 3,330,564   | 3,082,407   | 7,027,960  | 4,705,400  | 6,991,700  | 4,906,900  |
|    | Wastewater Treatment Plant - 510-6057    |             |             |            |            |            |            |
| 10 | Salaries and Wages                       | 1,106,415   | 1,150,626   | 1,172,500  | 1,262,300  | 1,344,100  | 1,382,300  |
| 20 | Employee Benefits                        | 234,199     | 350,072     | 234,400    | 248,250    | 235,900    | 242,600    |
| 30 | Contractual Services                     | 624,491     | 464,694     | 727,640    | 576,800    | 719,900    | 728,100    |
| 40 | Commodities                              | 139,099     | 122,390     | 150,700    | 140,100    | 128,700    | 129,700    |
| 50 | Repair & Maintenance                     | 313,889     | 273,803     | 1,156,465  | 1,128,000  | 220,000    | 170,000    |
| 70 | Insurance                                | 50,395      | 57,622      | 60,900     | 68,200     | 70,800     | 73,500     |
| 80 | Capital Outlay                           | 6,653,615   | 3,182,953   | 9,570,000  | 3,943,800  | 10,550,000 | 8,100,000  |
| 95 | Interdepartmental Charges                | 73,726      | 79,673      | 80,880     | 77,800     | 93,900     | 89,500     |
|    | Total Wastewater Treatment Plant         | 9,195,829   | 5,681,833   | 13,153,485 | 7,445,250  | 13,363,300 | 10,915,700 |
|    | Total Municipal Utility Fund             | 22,355,460  | 26,837,072  | 49,551,817 | 41,049,350 | 49,402,630 | 43,725,400 |