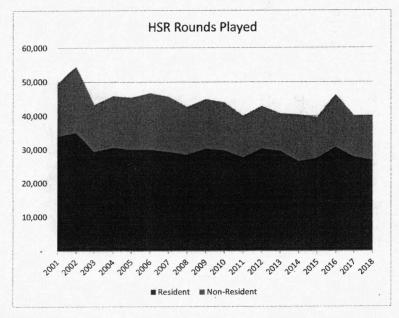

The H. Smith Richardson golf course is a significant and valuable asset to the Town of Fairfield. It is a revenue-generating asset that has provided a surplus back to the town each year since opening in 1972. It is also the type of asset that helps residents maintain their property values. For too long, the town has neglected the regular maintenance and upkeep of the clubhouse — to the point where all the major systems of the clubhouse are beyond their useful life and are in disrepair.