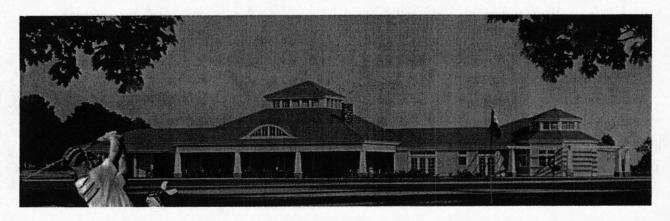

The replacement clubhouse has been designed for year-round use using 2018 standards and efficiencies. The heating system will be converted to natural gas, and photo-voltaic solar panels will be included to reduce electricity expense.

This project is meant to replace the existing clubhouse and will be approximately 2,800 square feet larger than the existing clubhouse. It is expected that the new facility will attract additional golf outings and the concessionaire will likely look to host additional events when they would not conflict with the golf operations.