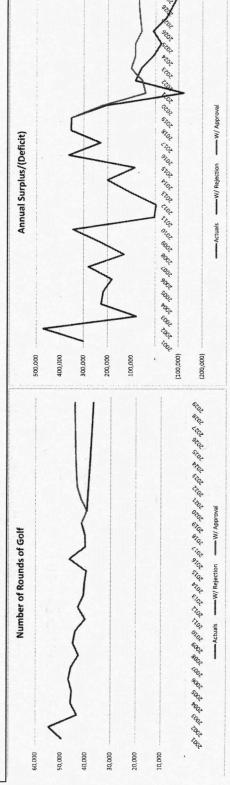

The H. Smith Richardson golf course is a significant and valuable asset to the Town of Fairfield. It is a revenue-generating asset that has provided a surplus back to the town each year since opening in 1972. It is also the type of asset that helps residents maintain their property values. For too long, the town has neglected the regular maintenance and upkeep of the clubhouse — to the point where all the major systems of the clubhouse are beyond their useful life and are in disrepair.