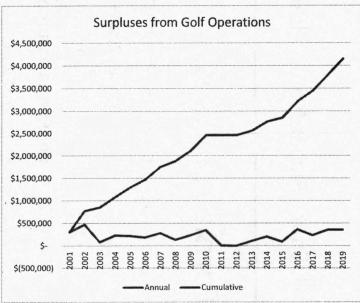

The H. Smith Richardson golf course is a significant and valuable asset to the Town of Fairfield. It is a revenue-generating asset that has provided a surplus back to the town each year since opening in 1972. It is also the type of asset that helps residents maintain their property values. For too long, the town has neglected the regular maintenance and upkeep of the clubhouse — to the point where all the major systems of the clubhouse are beyond their useful life and are in disrepair.