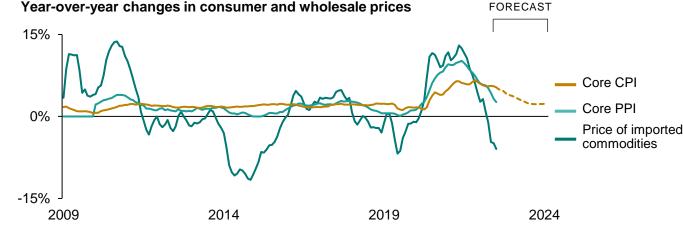

a goal for the level of short-term interest rates. The pre-pandemic trend shows the average pace of growth in real consumer spending between 2017 and 2019. Sources: Vanguard calculations, based on U.S. Bureau of Economic Analysis data as of June 12, 2023.

# United States (continued)



#### WHAT I'M WATCHING

#### Declining import and wholesale prices

Import prices have been easing rapidly since March 2022—and outright declining since February 2023—thanks in part to the rebuilding of supply chains disrupted by the COVID-19 pandemic. Producer or wholesale prices have been falling almost as quickly, helping to curb actual and expected consumer inflation toward the 2% target set by Federal Reserve policymakers. We think they will get there in 2025.

Asawari Sathe Vanguard Senior Economist



Notes: Changes in commodity prices use non-seasonally adjusted data for all commodities based on 2021 trade values. All other data include seasonal adjustments. Core prices exclude food and energy. The Producer Price Index (PPI) measures wholesale prices. The Consumer Price Index (CPI) measures retail prices.

Sources: Vanguard calculations, based on data from Refinitiv and Moody's through May 31, 2023.



Adam Schickling

Vanguard Economist

WHAT I'M WATCHING

### Job switchers' fading wage premium

The wage increases typically commanded by workers who change employers over and above the gains made by workers who stick with their employers is a window into labor market conditions. When the labor market tightens, employers first raise wages to attract new talent and then to retain curren