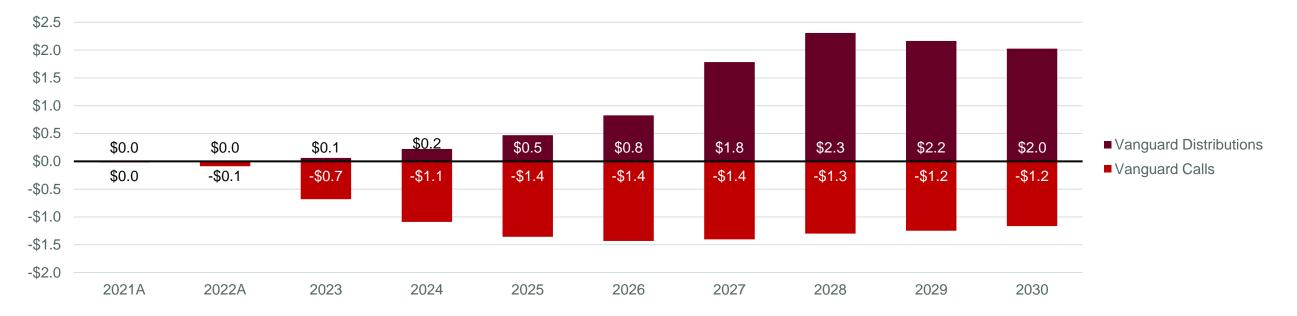

### Town of Fairfield Fire & Police OPEB Projected private equity capital calls and distributions as of June 30, 2023

For Illustrative Purposes Only. This illustrative model shall not be shared with or disseminated to any third party, and cannot be relied upon by you in any regard. Neither Vanguard nor HarbourVest is providing you with investment advice through this illustrative model.

HarbourVest is not responsible for any advice that may be otherwise provided by Vanguard to you and shall not be responsible for updating this illustrative model. The services, information, and data made available herein are provided "as is" without warranties of any kind. Neither HarbourVest nor Vanguard makes any representations or warranties regarding the condition or functionality of this model, its suitability for use, or that it is error-free. This model and the use thereof by Vanguard is subject to the terms of any applicable framework or other agreement in place from time to time between HarbourVest and Vanguard.

| Years ending                 | 2021A  | 2022A  | 2023   | 2024   | 2025   | 2026   | 2027   | 2028   | 2029   | 2030   |
|------------------------------|--------|--------|--------|--------|--------|--------|--------|--------|--------|--------|
| Commitments                  |        |        |        |        |        |        |        |        |        |        |
| Vanguard HarbourVest PE Fund | \$4.0  | \$1.8  | \$1.1  | \$1.1  | \$1.1  | \$1.1  | \$1.1  | \$1.1  | \$1.1  | \$1.1  |
| Cumulative Commitments       | \$4.0  | \$5.8  | \$6.9  | \$8.0  | \$9.1  | \$10.2 | \$11.3 | \$12.4 | \$13.5 | \$14.6 |
| Capital calls                |        |        |        |        |        |        |        |        |        |        |
| Vanguard HarbourVest PE Fund | \$0.0  | -\$0.1 | -\$0.7 | -\$1.1 | -\$1.4 | -\$1.4 | -\$1.4 | -\$1.3 | -\$1.2 | -\$1.2 |
| Cumulative calls             | \$0.0  | -\$0.1 | -\$0.8 | -\$1.9 | -\$3.2 | -\$4.7 | -\$6.1 | -\$7.4 | -\$8.6 | -\$9.8 |
| Distributions                |        |        |        |        |        |        |        |        |        |        |
| Vanguard HarbourVest PE Fund | \$0.0  | \$0.0  | \$0.1  | \$0.2  | \$0.5  | \$0.8  | \$1.8  | \$2.3  | \$2.2  | \$2.0  |
| Cumulative distributions     | \$0.0  | \$0.0  | \$0.1  | \$0.3  | \$0.8  | \$1.6  | \$3.4  | \$5.7  | \$7.8  | \$9.9  |
| Net PE cash flows            | \$0.0  | -\$0.1 | -\$0.6 | -\$0.9 | -\$0.9 | -\$0.6 | \$0.4  | \$1.0  | \$0.9  | \$0.9  |
| Cumulative PE cash flows     | \$0.0  | -\$0.1 | -\$0.7 | -\$1.6 | -\$2.5 | -\$3.1 | -\$2.7 | -\$1.7 | -\$0.8 | \$0.1  |
| Net asset value              |        |        |        |        |        |        |        |        |        |        |
| Vanguard HarbourVest PE Fund | \$0.0  | \$0.2  | \$0.8  | \$1.8  | \$3.0  | \$4.3  | \$4.8  | \$4.7  | \$4.8  | \$4.9  |
| Total net asset value        | \$0.0  | \$0.2  | \$0.8  | \$1.8  | \$3.0  | \$4.3  | \$4.8  | \$4.7  | \$4.8  | \$4.9  |
| Assets under management      |        |        |        |        |        |        |        |        |        |        |
| Total AUM                    | \$41.6 | \$36.9 | \$38.4 | \$40.0 | \$41.7 | \$43.4 | \$45.2 | \$47.1 | \$49.0 | \$51.0 |
| Target PE NAV                | \$4.2  | \$3.7  | \$3.8  | \$4.0  | \$4.2  | \$4.3  | \$4.5  | \$4.7  | \$4.9  | \$5.1  |
| Total +/– target PE NAV      | -\$4.1 | -\$3.5 | -\$3.1 | -\$2.2 | -\$1.1 | -\$0.1 | \$0.3  | \$0.0  | -\$0.1 | -\$0.2 |