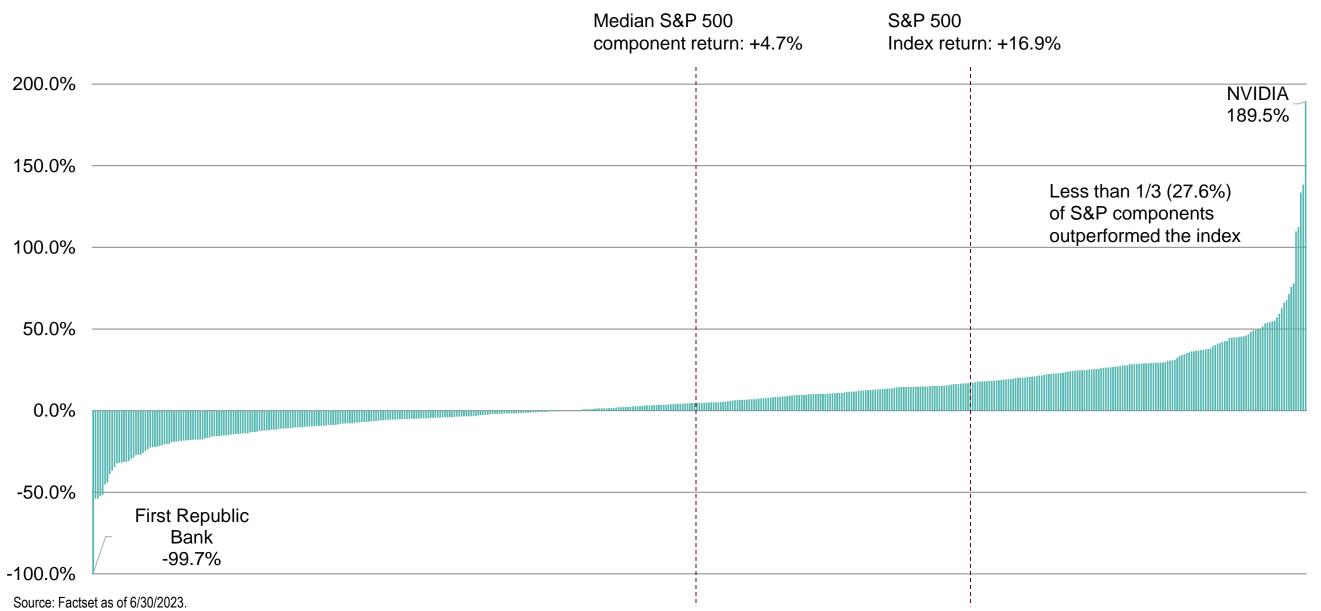

# 2023 YTD returns for the S&P 500 components

The performance data shown represent past performance, which is not a guarantee of future results. The performance of an index is not an exact representation of any particular investment, as you cannot invest directly in an index.