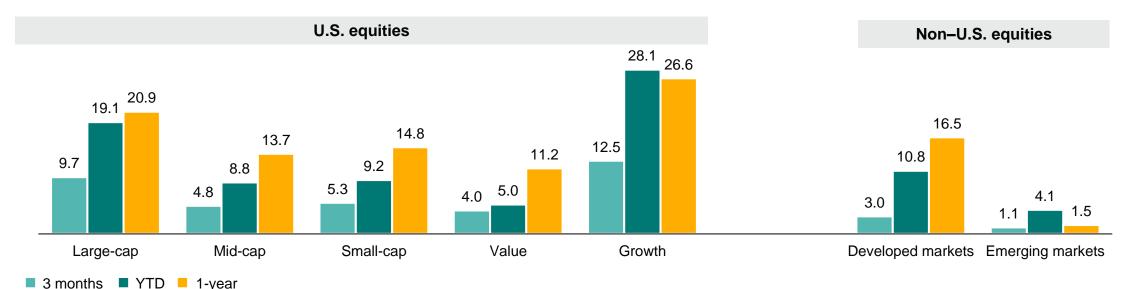

# Large-caps lead the way. Mid and Small-caps rebound strongly.

- With the end of Q2, the bear market that stapled the Pandemic Era economy appears to be over for stocks.
- The S&P 500 had its strongest first half since 2019, growing 6.47% in June, 15.91% YTD. The Nasdaq 100 was up 6.5% in June, 38.8% YTD
- Mega-cap stocks such as AAPL, NVDA, and META fueled the rally in Q2.
- Still, June presented favorable winds for Mid and Small-cap stocks. S&P Midcap 400 was up close to 9%, while the Russell 2000 small Caps Index surge 8.1% in the month.

#### Global equity market returns as of June 30, 2023 (%)

Past performance is no guarantee of future returns. The performance of an index is not an exact representation of any particular investment, as you cannot invest directly in an index. Sources: FTSE, MSCI, Russell, CRSP and Dow Jones.

Large-cap (CRSP US Mega Cap Index), Mid-cap (CRSP US Mid Cap Index), Small-cap (CRSP US Small Cap Index); Value (Russell 3000 Value Index), Growth (Russell 3000 Growth Index); Developed markets (FTSE Developed All Cap ex-US Index), Emerging markets (FTSE Emerging Markets All Cap China A Inclusion Index).