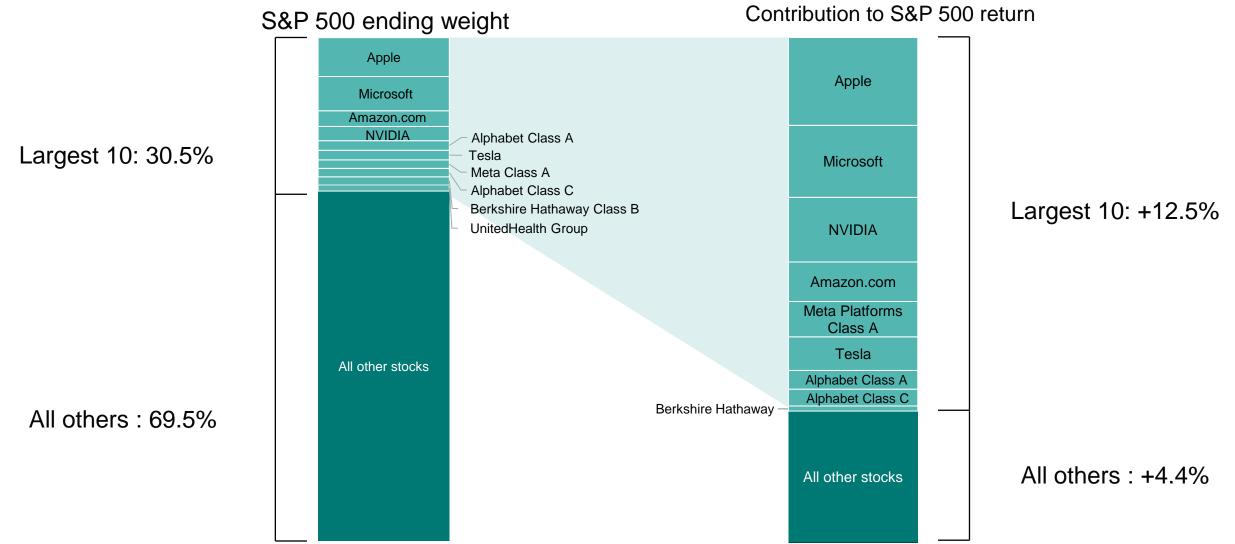

# 2023 YTD - The 10 largest companies in the S&P 500 contribute to 74% of the S&P 500 return

Source: Factset as of 6/30/2023.

Note: Return data can be referenced in the appendix.

The performance data shown represent past performance, which is not a guarantee of future results. The performance of an index is not an exact representation of any particular investment, as you cannot invest directly in an index.

|                            | SP 500 weight | Contribution to<br>SP 500 return | Absolute Return |
|----------------------------|---------------|----------------------------------|-----------------|
| Apple                      | 7.72%         | 3.02%                            | 49.72%          |
| Microsoft                  | 6.81%         | 2.43%                            | 42.66%          |
| Amazon.com                 | 3.13%         | 1.34%                            | 55.19%          |
| NVIDIA                     | 2.82%         | 2.18%                            | 189.54%         |
| Alphabet Class A           | 1.91%         | 0.63%                            | 35.67%          |
| Tesla                      | 1.90%         | 1.13%                            | 112.51%         |
| Meta Class A               | 1.71%         | 1.19%                            | 138.47%         |
| Alphabet Class C           | 1.66%         | 0.57%                            | 36.33%          |
| Berkshire Hathaway Class B | 1.64%         | 0.17%                            | 10.39%          |
| UnitedHealth Group         | 1.20%         | -0.15%                           | -8.65%          |
| All other stocks           | 69.50%        | 4.42%                            | N/A             |

#### Source: Factset as of 1/1/2023-6/30/2023

The performance data shown represent past performance, which is not a guarantee of future results. The performance of an index is not an exact representation of any particular investment, as you cannot invest directly in an index.