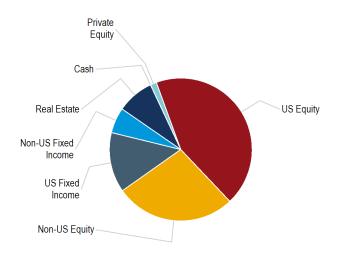

#### Current Allocation as of June 30, 2023

|                     | Current \$   | Current % | Policy | Difference* |
|---------------------|--------------|-----------|--------|-------------|
| US Equity           | \$34,561,556 | 43.5%     | 42.0%  | 1.5%        |
| Non-US Equity       | \$21,639,620 | 27.3%     | 28.0%  | -0.7%       |
| US Fixed Income     | \$10,763,500 | 13.6%     | 14.0%  | -0.4%       |
| Non-US Fixed Income | \$4,638,505  | 5.8%      | 6.0%   | -0.2%       |
| Real Estate         | \$6,635,113  | 8.4%      | 10.0%  | -1.6%       |
| Cash                | \$23,494     | 0.0%      |        | 0.0%        |
| Private Equity **   | \$1,131,522  | 1.4%      |        | 1.4%        |
| Total               | \$79,393,311 | 100.0%    | 100.0% |             |