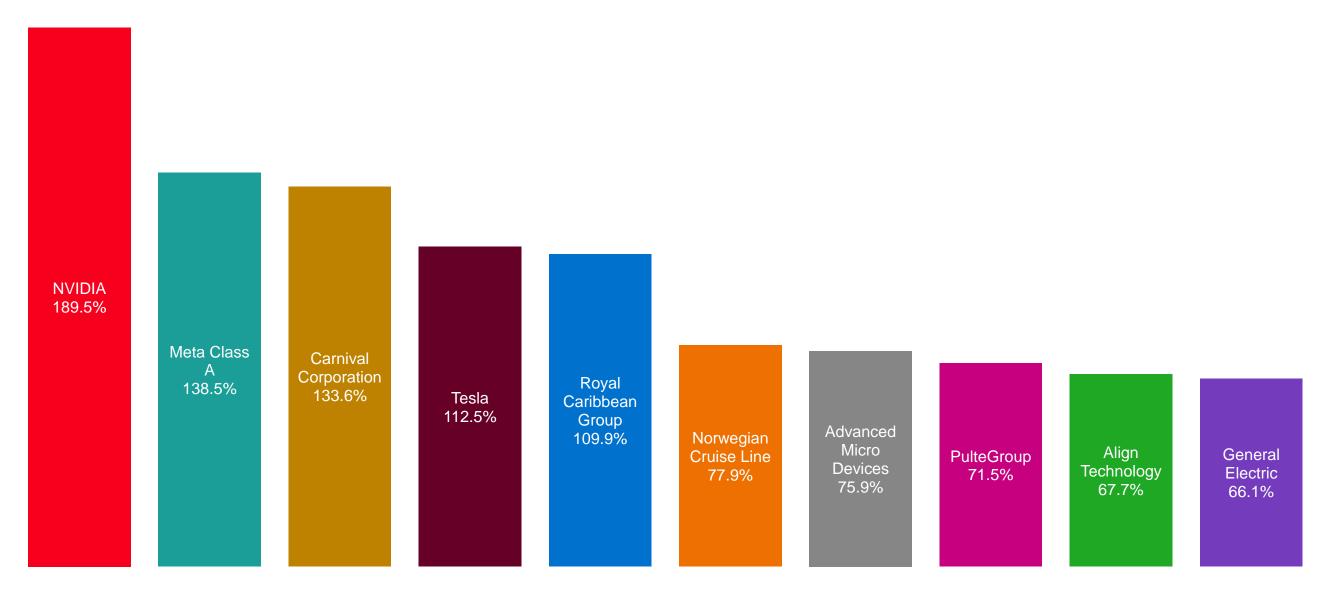

# 2023 YTD - The 10 largest companies in the S&P 500 contribute to 74% of the S&P 500 return

Source: Factset as of 6/30/2023.

Note: Return data can be referenced in the appendix.

The performance data shown represent past performance, which is not a guarantee of future results. The performance of an index is not an exact representation of any particular investment, as you cannot invest directly in an index.

# 2023 YTD – Top 10 performing S&P 500 companies

Source: Factset as of 6/30/2023.

The performance data shown represent past performance, which is not a guarantee of future results. The performance of an index is not an exact representation of any particular investment, as you cannot invest directly in an index.

|                            | SP 500 weight | Contribution to<br>SP 500 return | Absolute Return |
|----------------------------|---------------|----------------------------------|-----------------|
| Apple                      | 7.72%         | 3.02%                            | 49.72%          |
| Microsoft                  | 6.81%         | 2.43%                            | 42.66%          |
| Amazon.com                 | 3.13%         | 1.34%                            | 55.19%          |
| NVIDIA                     | 2.82%         | 2.18%                            | 189.54%         |
| Alphabet Class A           | 1.91%         | 0.63%                            | 35.67%          |
| Tesla                      | 1.90%         | 1.13%                            | 112.51%         |
| Meta Class A               | 1.71%         | 1.19%                            | 138.47%         |
| Alphabet Class C           | 1.66%         | 0.57%                            | 36.33%          |
| Berkshire Hathaway Class B | 1.64%         | 0.17%                            | 10.39%          |
| UnitedHealth Group         | 1.20%         | -0.15%                           | -8.65%          |
| All other stocks           | 69.50%        | 4.42%                            | N/A             |

#### Source: Factset as of 1/1/2023-6/30/2023

The performance data shown represent past performance, which is not a guarantee of future results. The performance of an index is not an exact representation of any particular investment, as you cannot invest directly in an index.