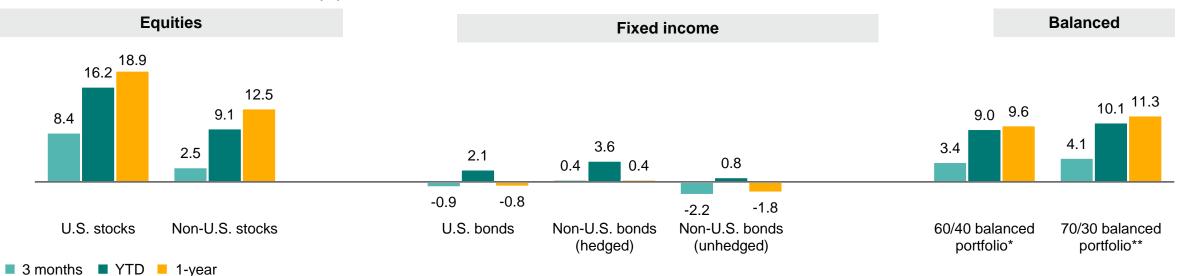

# **Global markets rebound after challenging quarter**

- The first half of 2023 featured bank failures in the US and Europe, a debt ceiling impasse in the US, and geopolitical disputes related to the war in Ukraine and US-China relations
- Still, global markets showed resilience in June. Global equities rose by 5.8% in June, while global government bonds edged lower by 0.1%
- The Fed paused its rate hiking cycle in June, maintaining the 5-5.25% target rate. It was the first pause after a 15-month period of consecutive increases.

#### Global market returns as of June 30, 2023 (%)

Past performance is no guarantee of future returns. The performance of an index is not an exact representation of any particular investment, as you cannot invest directly in an index. Sources: Bloomberg, CRSP, and FTSE.

U.S. stocks (CRSP U.S. Total Market Index), non-U.S. stocks (FTSE Global All-Cap ex-U.S. Index), U.S. bonds (Bloomberg U.S. Aggregate Float Adjusted Index), non-U.S. bonds hedged (Bloomberg Global Aggregate ex-USD Float Adjusted RIC Capped Index hedged), non-U.S. bonds unhedged (Bloomberg Global Aggregate Index ex USD).

\* 60/40 balanced portfolio Static Composite (36% U.S. stocks, 24% international stocks, and 28% investment-grade U.S. bonds, 12% investment-grade international bonds).

\*\* 70/30 balanced portfolio Static Composite (42% U.S. stocks, 28% international stocks, and 21% investment-grade U.S. bonds, 9% investment-grade international bonds).