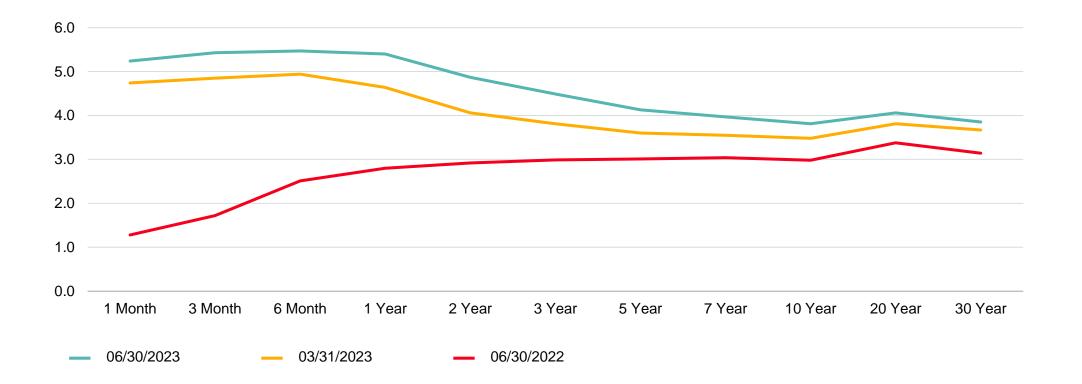

## Yield curve remained inverted

| Yield (%) and change (bps) | 1-month | 3-month | 6-month | 1-year | 2-year | 3-year | 5-year | 7-year | 10-year | 20-year | 30-year |
|----------------------------|---------|---------|---------|--------|--------|--------|--------|--------|---------|---------|---------|
| Current yield (%)          | 5.24    | 5.43    | 5.47    | 5.40   | 4.87   | 4.49   | 4.13   | 3.97   | 3.81    | 4.06    | 3.85    |
| 3 Mo. Δ                    | 50      | 58      | 53      | 76     | 81     | 68     | 53     | 42     | 33      | 25      | 18      |
| 12 Mo. Δ                   | 396     | 371     | 296     | 260    | 195    | 150    | 112    | 93     | 83      | 68      | 71      |