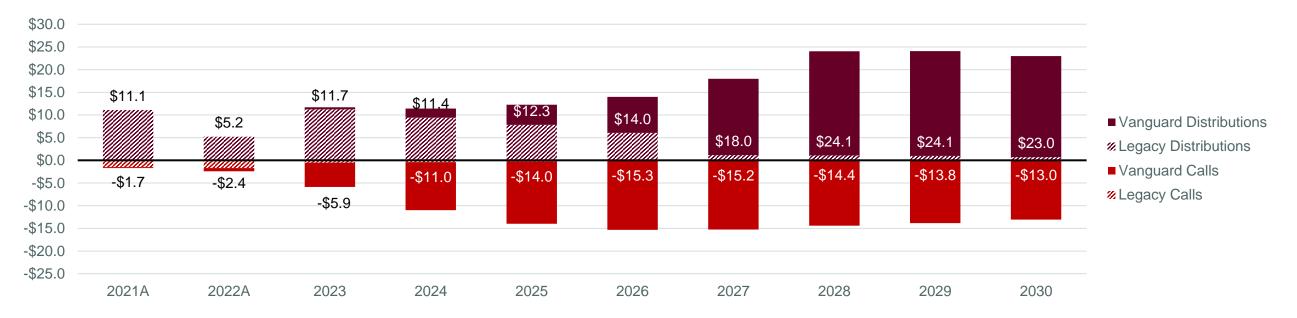

### Town of Fairfield Pension Projected private equity capital calls and distributions as of June 30, 2023

For Illustrative Purposes Only. This illustrative model shall not be shared with or disseminated to any third party, and cannot be relied upon by you in any regard. Neither Vanguard nor HarbourVest is providing you with investment advice through this illustrative model.

HarbourVest is not responsible for any advice that may be otherwise provided by Vanguard to you and shall not be responsible for updating this illustrative model. The services, information, and data made available herein are provided "as is" without warranties of any kind. Neither HarbourVest nor Vanguard makes any representations or warranties regarding the condition or functionality of this model, its suitability for use, or that it is error-free. This model and the use thereof by Vanguard is subject to the terms of any applicable framework or other agreement in place from time to time between HarbourVest and Vanguard.

| Years ending                 | 2021A   | 2022A   | 2023    | 2024    | 2025    | 2026    | 2027    | 2028    | 2029    | 2030     |
|------------------------------|---------|---------|---------|---------|---------|---------|---------|---------|---------|----------|
| Commitments                  |         |         |         |         |         |         |         |         |         |          |
| Vanguard HarbourVest PE Fund | \$30.0  | \$25.0  | \$15.0  | \$13.0  | \$12.0  | \$12.0  | \$12.0  | \$12.0  | \$12.0  | \$12.0   |
| Legacy Private Equity        | -       | -       | -       | -       | -       | -       | -       | -       | -       | -        |
| Cumulative Commitments       | \$30.0  | \$55.0  | \$70.0  | \$83.0  | \$95.0  | \$107.0 | \$119.0 | \$131.0 | \$143.0 | \$155.0  |
| Capital calls                |         |         |         |         |         |         |         |         |         |          |
| Vanguard HarbourVest PE Fund | -\$0.2  | -\$0.7  | -\$5.4  | -\$10.6 | -\$13.7 | -\$15.2 | -\$15.2 | -\$14.4 | -\$13.8 | -\$13.0  |
| Legacy Private Equity        | -\$1.5  | -\$1.7  | -\$0.5  | -\$0.4  | -\$0.3  | -\$0.1  | \$0.0   | \$0.0   | \$0.0   | \$0.0    |
| Total capital calls          | -\$1.7  | -\$2.4  | -\$5.9  | -\$11.0 | -\$14.0 | -\$15.3 | -\$15.2 | -\$14.4 | -\$13.8 | -\$13.0  |
| Cumulative calls             | -\$1.7  | -\$4.1  | -\$10.0 | -\$21.0 | -\$35.0 | -\$50.3 | -\$65.5 | -\$79.9 | -\$93.8 | -\$106.8 |
| Distributions                |         |         |         |         |         |         |         |         |         |          |
| Vanguard HarbourVest PE Fund | \$0.0   | \$0.0   | \$0.5   | \$2.0   | \$4.4   | \$7.9   | \$16.8  | \$23.0  | \$23.1  | \$22.3   |
| Legacy Private Equity        | \$11.1  | \$5.2   | \$11.3  | \$9.4   | \$7.8   | \$6.1   | \$1.2   | \$1.1   | \$1.0   | \$0.7    |
| Total distributions          | \$11.1  | \$5.2   | \$11.7  | \$11.4  | \$12.3  | \$14.0  | \$18.0  | \$24.1  | \$24.1  | \$23.0   |
| Cumulative distributions     | \$11.1  | \$16.3  | \$28.0  | \$39.4  | \$51.7  | \$65.7  | \$83.7  | \$107.7 | \$131.8 | \$154.8  |
| Net PE cash flows            | \$9.4   | \$2.8   | \$5.8   | \$0.4   | -\$1.7  | -\$1.3  | \$2.8   | \$9.6   | \$10.2  | \$9.9    |
| Cumulative PE cash flows     | \$9.4   | \$12.2  | \$18.0  | \$18.4  | \$16.7  | \$15.4  | \$18.1  | \$27.8  | \$38.0  | \$47.9   |
| Net asset value              |         |         |         |         |         |         |         |         |         |          |
| Vanguard HarbourVest PE Fund | \$0.0   | \$1.1   | \$6.1   | \$16.0  | \$28.6  | \$41.8  | \$48.8  | \$50.4  | \$51.6  | \$53.1   |
| Legacy Private Equity        | \$36.7  | \$30.2  | \$23.5  | \$16.1  | \$9.5   | \$4.1   | \$3.0   | \$2.0   | \$1.0   | \$0.4    |
| Total net asset value        | \$36.7  | \$31.3  | \$29.7  | \$32.1  | \$38.1  | \$45.8  | \$51.8  | \$52.4  | \$52.7  | \$53.4   |
| Assets under management      |         |         |         |         |         |         |         |         |         |          |
| Total AUM                    | \$491.1 | \$413.7 | \$429.4 | \$445.7 | \$462.7 | \$480.2 | \$498.5 | \$517.4 | \$537.1 | \$557.5  |
| Target PE NAV                | \$49.1  | \$41.4  | \$42.9  | \$44.6  | \$46.3  | \$48.0  | \$49.8  | \$51.7  | \$53.7  | \$55.8   |
| Total +/- target PE NAV      | -\$12.4 | -\$10.0 | -\$13.3 | -\$12.5 | -\$8.2  | -\$2.2  | \$2.0   | \$0.7   | -\$1.0  | -\$2.3   |