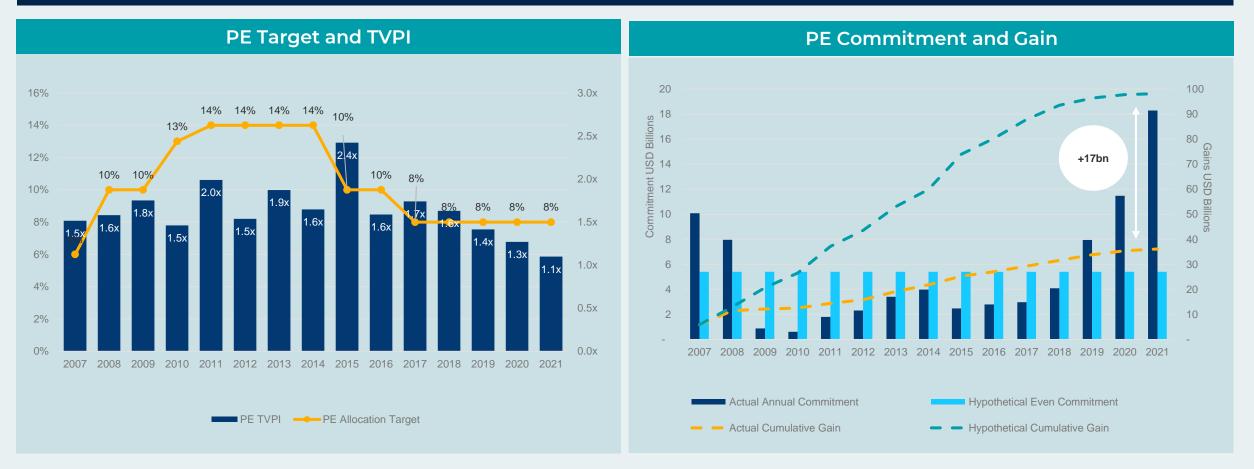

#### Current Allocation as of June 30, 2023

|                     | Current \$    | Current % | Policy | Difference* |
|---------------------|---------------|-----------|--------|-------------|
| US Equity           | \$141,962,046 | 32.8%     | 33.0%  | -0.2%       |
| Non-US Equity       | \$90,567,204  | 20.9%     | 22.0%  | -1.1%       |
| US Fixed Income     | \$96,553,763  | 22.3%     | 25.0%  | -2.7%       |
| Non-US Fixed Income | \$39,309,059  | 9.1%      | 10.0%  | -0.9%       |
| Real Estate         | \$26,445,884  | 6.1%      | 5.0%   | 1.1%        |
| Cash                | \$3,753,542   | 0.9%      |        | 0.9%        |
| Private Equity **   | \$34,834,293  | 8.0%      | 5.0%   | 3.0%        |
| Total               | \$433,425,790 | 100.0%    | 100.0% |             |

\*Difference between Policy and Current Allocation

\*\* Private Equity target is 10%

Net of Fee returns reflect the deduction of fund expense ratios, any purchase or redemption fees, and VIAS advisory fee applied to the client portfolio. Returns greater than one year represent annualized returns. Returns less than one year represent cumulative returns.

#### Current Allocation as of June 30, 2023

|                     | Current \$   | Current % | Policy | Difference* |
|---------------------|--------------|-----------|--------|-------------|
| US Equity           | \$34,561,556 | 43.5%     | 42.0%  | 1.5%        |
| Non-US Equity       | \$21,639,620 | 27.3%     | 28.0%  | -0.7%       |
| US Fixed Income     | \$10,763,500 | 13.6%     | 14.0%  | -0.4%       |
| Non-US Fixed Income | \$4,638,505  | 5.8%      | 6.0%   | -0.2%       |
| Real Estate         | \$6,635,113  | 8.4%      | 10.0%  | -1.6%       |
| Cash                | \$23,494     | 0.0%      |        | 0.0%        |
| Private Equity **   | \$1,131,522  | 1.4%      |        | 1.4%        |
| Total               | \$79,393,311 | 100.0%    | 100.0% |             |