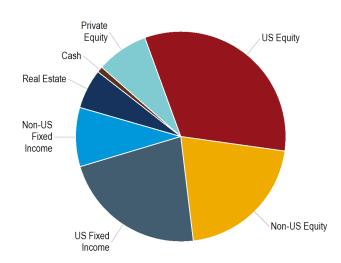

#### Current Allocation as of June 30, 2023

|                     | Current \$    | Current % | Policy | Difference* |
|---------------------|---------------|-----------|--------|-------------|
| US Equity           | \$141,962,046 | 32.8%     | 33.0%  | -0.2%       |
| Non-US Equity       | \$90,567,204  | 20.9%     | 22.0%  | -1.1%       |
| US Fixed Income     | \$96,553,763  | 22.3%     | 25.0%  | -2.7%       |
| Non-US Fixed Income | \$39,309,059  | 9.1%      | 10.0%  | -0.9%       |
| Real Estate         | \$26,445,884  | 6.1%      | 5.0%   | 1.1%        |
| Cash                | \$3,753,542   | 0.9%      |        | 0.9%        |
| Private Equity **   | \$34,834,293  | 8.0%      | 5.0%   | 3.0%        |
| Total               | \$433,425,790 | 100.0%    | 100.0% |             |