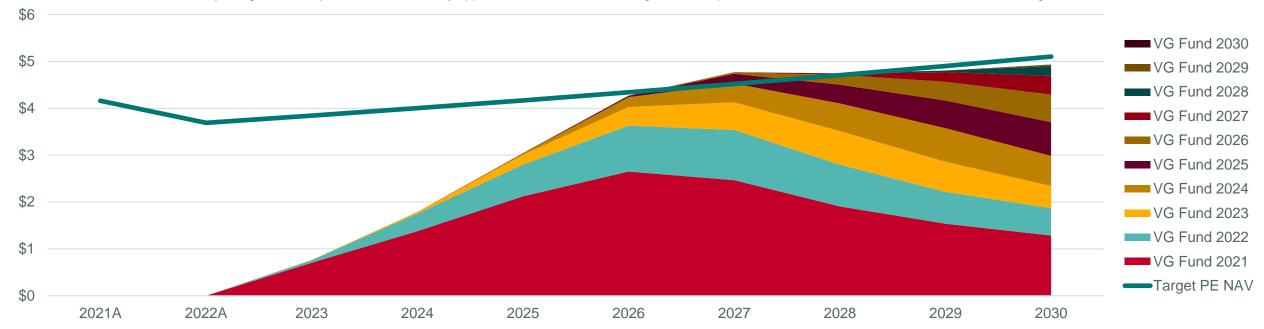

### Town of Fairfield Fire & Police OPEB Projected private equity net asset value developmentas of June 30, 2023

For Illustrative Purposes Only. This illustrative model shall not be shared with or disseminated to any third party, and cannot be relied upon by you in any regard. Neither Vanguard nor HarbourVest is providing you with investment advice through this illustrative model.

HarbourVest is not responsible for any advice that may be otherwise provided by Vanguard to you and shall not be responsible for updating this illustrative model. The services, information, and data made available herein are provided "as is" without warranties of any kind. Neither HarbourVest nor Vanguard makes any representations or warranties regarding the condition or functionality of this model, its suitability for use, or that it is error-free. This model and the use thereof by Vanguard is subject to the terms of any applicable framework or other agreement in place from time to time between HarbourVest and Vanguard.

| Years ending                 | 2021A  | 2022A  | 2023   | 2024   | 2025   | 2026   | 2027   | 2028   | 2029   | 2030   |
|------------------------------|--------|--------|--------|--------|--------|--------|--------|--------|--------|--------|
| Commitments                  |        |        |        |        |        |        |        |        |        |        |
| Vanguard HarbourVest PE Fund | \$4.0  | \$1.8  | \$1.1  | \$1.1  | \$1.1  | \$1.1  | \$1.1  | \$1.1  | \$1.1  | \$1.1  |
| Cumulative Commitments       | \$4.0  | \$5.8  | \$6.9  | \$8.0  | \$9.1  | \$10.2 | \$11.3 | \$12.4 | \$13.5 | \$14.6 |
| Capital calls                |        |        |        |        |        |        |        |        |        |        |
| Vanguard HarbourVest PE Fund | \$0.0  | -\$0.1 | -\$0.7 | -\$1.1 | -\$1.4 | -\$1.4 | -\$1.4 | -\$1.3 | -\$1.2 | -\$1.2 |
| Cumulative calls             | \$0.0  | -\$0.1 | -\$0.8 | -\$1.9 | -\$3.2 | -\$4.7 | -\$6.1 | -\$7.4 | -\$8.6 | -\$9.8 |
| Distributions                |        |        |        |        |        |        |        |        |        |        |
| Vanguard HarbourVest PE Fund | \$0.0  | \$0.0  | \$0.1  | \$0.2  | \$0.5  | \$0.8  | \$1.8  | \$2.3  | \$2.2  | \$2.0  |
| Cumulative distributions     | \$0.0  | \$0.0  | \$0.1  | \$0.3  | \$0.8  | \$1.6  | \$3.4  | \$5.7  | \$7.8  | \$9.9  |
| Net PE cash flows            | \$0.0  | -\$0.1 | -\$0.6 | -\$0.9 | -\$0.9 | -\$0.6 | \$0.4  | \$1.0  | \$0.9  | \$0.9  |
| Cumulative PE cash flows     | \$0.0  | -\$0.1 | -\$0.7 | -\$1.6 | -\$2.5 | -\$3.1 | -\$2.7 | -\$1.7 | -\$0.8 | \$0.1  |
| Net asset value              |        |        |        |        |        |        |        |        |        |        |
| Vanguard HarbourVest PE Fund | \$0.0  | \$0.2  | \$0.8  | \$1.8  | \$3.0  | \$4.3  | \$4.8  | \$4.7  | \$4.8  | \$4.9  |
| Total net asset value        | \$0.0  | \$0.2  | \$0.8  | \$1.8  | \$3.0  | \$4.3  | \$4.8  | \$4.7  | \$4.8  | \$4.9  |
| Assets under management      |        |        |        |        |        |        |        |        |        |        |
| Total AUM                    | \$41.6 | \$36.9 | \$38.4 | \$40.0 | \$41.7 | \$43.4 | \$45.2 | \$47.1 | \$49.0 | \$51.0 |
| Target PE NAV                | \$4.2  | \$3.7  | \$3.8  | \$4.0  | \$4.2  | \$4.3  | \$4.5  | \$4.7  | \$4.9  | \$5.1  |
| Total +/– target PE NAV      | -\$4.1 | -\$3.5 | -\$3.1 | -\$2.2 | -\$1.1 | -\$0.1 | \$0.3  | \$0.0  | -\$0.1 | -\$0.2 |