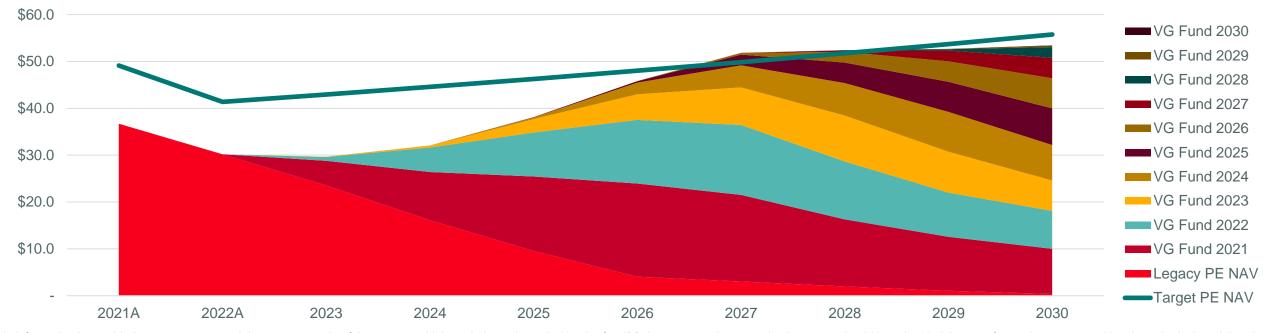

### Town of Fairfield Pension Projected private equity net asset value development as of June 30, 2023

For Illustrative Purposes Only. This illustrative model shall not be shared with or disseminated to any third party, and cannot be relied upon by you in any regard. Neither Vanguard nor HarbourVest is providing you with investment advice through this illustrative model.

HarbourVest is not responsible for any advice that may be otherwise provided by Vanguard to you and shall not be responsible for updating this illustrative model. The services, information, and data made available herein are provided "as is" without warranties of any kind. Neither HarbourVest nor Vanguard makes any representations or warranties regarding the condition or functionality of this model, its suitability for use, or that it is error-free. This model and the use thereof by Vanguard is subject to the terms of any applicable framework or other agreement in place from time to time between HarbourVest and Vanguard.

| Years ending                 | 2021A   | 2022A   | 2023    | 2024    | 2025    | 2026    | 2027    | 2028    | 2029    | 2030     |
|------------------------------|---------|---------|---------|---------|---------|---------|---------|---------|---------|----------|
| Commitments                  |         |         |         |         |         |         |         |         |         |          |
| Vanguard HarbourVest PE Fund | \$30.0  | \$25.0  | \$15.0  | \$13.0  | \$12.0  | \$12.0  | \$12.0  | \$12.0  | \$12.0  | \$12.0   |
| Legacy Private Equity        | -       | -       | -       | -       | -       | -       | -       | -       | -       | -        |
| Cumulative Commitments       | \$30.0  | \$55.0  | \$70.0  | \$83.0  | \$95.0  | \$107.0 | \$119.0 | \$131.0 | \$143.0 | \$155.0  |
| Capital calls                |         |         |         |         |         |         |         |         |         |          |
| Vanguard HarbourVest PE Fund | -\$0.2  | -\$0.7  | -\$5.4  | -\$10.6 | -\$13.7 | -\$15.2 | -\$15.2 | -\$14.4 | -\$13.8 | -\$13.0  |
| Legacy Private Equity        | -\$1.5  | -\$1.7  | -\$0.5  | -\$0.4  | -\$0.3  | -\$0.1  | \$0.0   | \$0.0   | \$0.0   | \$0.0    |
| Total capital calls          | -\$1.7  | -\$2.4  | -\$5.9  | -\$11.0 | -\$14.0 | -\$15.3 | -\$15.2 | -\$14.4 | -\$13.8 | -\$13.0  |
| Cumulative calls             | -\$1.7  | -\$4.1  | -\$10.0 | -\$21.0 | -\$35.0 | -\$50.3 | -\$65.5 | -\$79.9 | -\$93.8 | -\$106.8 |
| Distributions                |         |         |         |         |         |         |         |         |         |          |
| Vanguard HarbourVest PE Fund | \$0.0   | \$0.0   | \$0.5   | \$2.0   | \$4.4   | \$7.9   | \$16.8  | \$23.0  | \$23.1  | \$22.3   |
| Legacy Private Equity        | \$11.1  | \$5.2   | \$11.3  | \$9.4   | \$7.8   | \$6.1   | \$1.2   | \$1.1   | \$1.0   | \$0.7    |
| Total distributions          | \$11.1  | \$5.2   | \$11.7  | \$11.4  | \$12.3  | \$14.0  | \$18.0  | \$24.1  | \$24.1  | \$23.0   |
| Cumulative distributions     | \$11.1  | \$16.3  | \$28.0  | \$39.4  | \$51.7  | \$65.7  | \$83.7  | \$107.7 | \$131.8 | \$154.8  |
| Net PE cash flows            | \$9.4   | \$2.8   | \$5.8   | \$0.4   | -\$1.7  | -\$1.3  | \$2.8   | \$9.6   | \$10.2  | \$9.9    |
| Cumulative PE cash flows     | \$9.4   | \$12.2  | \$18.0  | \$18.4  | \$16.7  | \$15.4  | \$18.1  | \$27.8  | \$38.0  | \$47.9   |
| Net asset value              |         |         |         |         |         |         |         |         |         |          |
| Vanguard HarbourVest PE Fund | \$0.0   | \$1.1   | \$6.1   | \$16.0  | \$28.6  | \$41.8  | \$48.8  | \$50.4  | \$51.6  | \$53.1   |
| Legacy Private Equity        | \$36.7  | \$30.2  | \$23.5  | \$16.1  | \$9.5   | \$4.1   | \$3.0   | \$2.0   | \$1.0   | \$0.4    |
| Total net asset value        | \$36.7  | \$31.3  | \$29.7  | \$32.1  | \$38.1  | \$45.8  | \$51.8  | \$52.4  | \$52.7  | \$53.4   |
| Assets under management      |         |         |         |         |         |         |         |         |         |          |
| Total AUM                    | \$491.1 | \$413.7 | \$429.4 | \$445.7 | \$462.7 | \$480.2 | \$498.5 | \$517.4 | \$537.1 | \$557.5  |
| Target PE NAV                | \$49.1  | \$41.4  | \$42.9  | \$44.6  | \$46.3  | \$48.0  | \$49.8  | \$51.7  | \$53.7  | \$55.8   |
| Total +/- target PE NAV      | -\$12.4 | -\$10.0 | -\$13.3 | -\$12.5 | -\$8.2  | -\$2.2  | \$2.0   | \$0.7   | -\$1.0  | -\$2.3   |