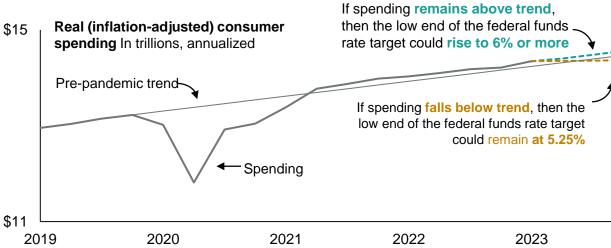

market as a condition for falling inflation. The labor market has remained resilient even as disinflation has continued. Unemployment remains below 4%, where it stood at the start of the Fed's rate-hiking cycle. We expect softening as a condition for progress on inflation.



## WHAT I'M WATCHING

## Consumer spending and the Fed's hiking cycle

Consumer spending has remained remarkably consistent over the past year despite persistent inflation. If spending remains on this path, the Federal Reserve will have more work to do. Increasing the policy rate another three-quarters of a percentage point is not out of the question under such conditions.

**Josh Hirt** Vanguard Senior Economist s hiking cycle kably consistent over the past ng remains on this path, the o. Increasing the policy rate



Growth, inflation, monetary policy, and unemployment figures above are end-2023 Vanguard forecasts. Growth and inflation are comparisons with year-end 2022; monetary policy and unemployment are absolute. Notes: The Federal Reserve sets the federal funds rate target—typically a range—as a goal for the level of short-term interest rates. The pre-pandemic trend shows the average pace of growth in real consumer spending between 2017 and 2019. Sources: Vanguard calculations, based on U.S. Bureau of Economic Analysis data as of June 12, 2023.

# United States (continued)



#### WHAT I'M WATCHING

#### Declining import and wholesale prices

Import prices have been easing rapidly since March 2022—and outright declining since February 2023—thanks in part to the rebuilding of supply chains disrup