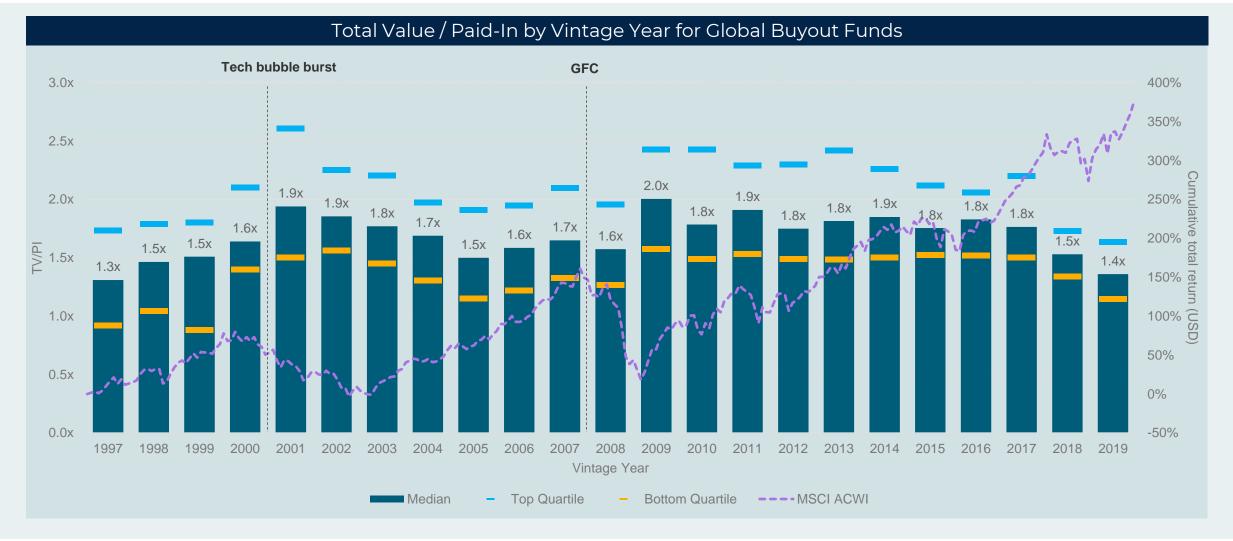

, or rather a passive implementation option for investors to select as a means to gain broad private equity exposure. While there are measures an investor can take to limit risk, such as broad diversification and robust manager diligence, this idiosyncratic risk can't be removed entirely or separated from other systematic drivers of return. Thus, in the absence of a passive alternative and significant performance dispersion, consistent access to top managers is essential for PE program success.

Vanguard

Mutual funds and all investments are subject to risk, including the possible loss of the money you invest.

© 2022 The Vanguard Group, Inc. All rights reserved.

# Stay the course





# Private market returns benefit from the dollar cost averaging through a multi-year investment period



# Resisting pressures to decrease commitment pacing during periods of disruption can significantly enhance long-term results



|                                               | Scenario 1               | Scenario 2           | Scenario 3           | Scenario 4           |
|-----------------------------------------------|--------------------------|----------------------|----------------------|----------------------|
| Hypothetical example                          | Continuous commitment    | Stop commitment      | Decrease commitment  | Increase commitment  |
| Standard annual commitment                    | \$100m                   | \$100m               | \$100m               | \$100m               |
| Annual commitment in period<br>of dislocation | \$100m                   | \$0m