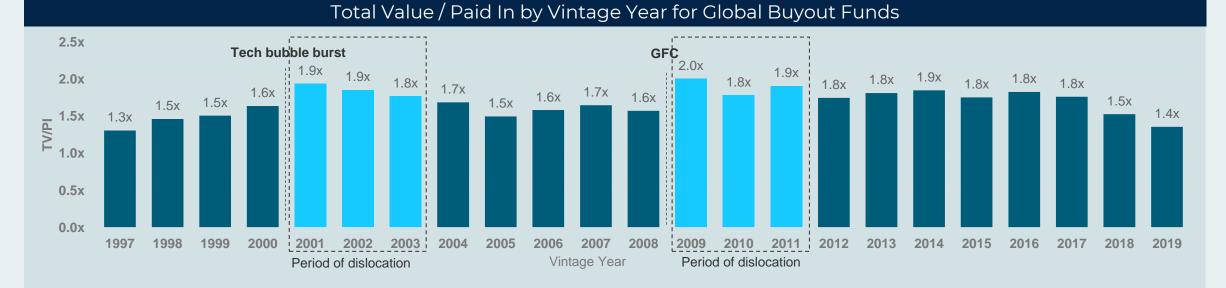

e are measures an investor can take to limit risk, such as broad diversification and robust manager diligence, this idiosyncratic risk can't be removed entirely or separated from other systematic drivers of return. Thus, in the absence of a passive alternative and significant performance dispersion, consistent access to top managers is essential for PE program success.

Vanguard

Mutual funds and all investments are subject to risk, including the possible loss of the money you invest.

© 2022 The Vanguard Group, Inc. All rights reserved.

# Stay the course





# Private market returns benefit from the dollar cost averaging through a multi-year investment period



# Resisting pressures to decrease commitment pacing during periods of disruption can significantly enhance long-term results



|                                               | Scenario 1               | Scenario 2           | Scenario 3           | Scenario 4           |
|-----------------------------------------------|--------------------------|----------------------|----------------------|----------------------|
| Hypothetical example                          | Continuous commitment    | Stop commitment      | Decrease commitment  | Increase commitment  |
| Standard annual commitment                    | \$100m                   | \$100m               | \$100m               | \$100m               |
| Annual commitment in period<br>of dislocation | \$100m                   | \$0m                 | \$50m                | \$150m               |
| Total average gain*                           | <b>\$1.8B</b> (Bas