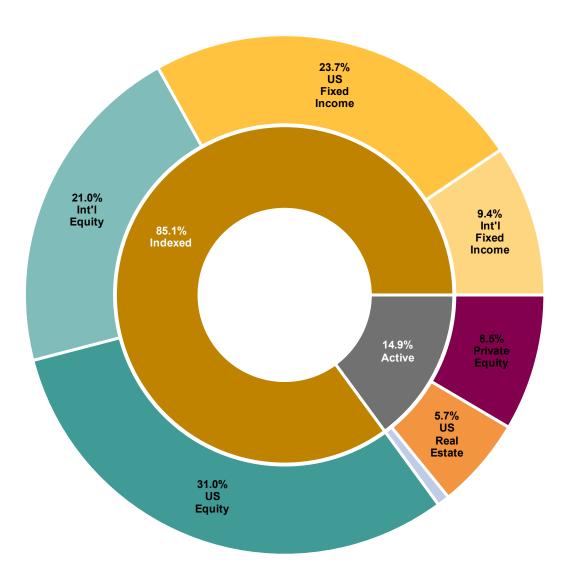

### Portfolio allocation snapshot-active and indexed

#### Sub-asset classes and manager styles

| Active/Index | Sub-asset class    | Manager style                      |       |
|--------------|--------------------|------------------------------------|-------|
| Active       | Private Equity     | Alternative Stock                  | 8.5%  |
| Active       | US Real Estate     | Domestic Real Estate               | 5.7%  |
| Active       | Cash               | Cash                               | 0.8%  |
| Index        | US Equity          | Large Blend                        | 31.0% |
| Index        | Int'l Equity       | Foreign Large Blend                | 21.0% |
| Index        | US Fixed Income    | Intermediate-Term Government       | 23.7% |
| Index        | Int'l Fixed Income | Intermediate-Term Investment Grade | 9.4%  |

The Active/Indexed allocation percentages represent the client's current allocations to the total portfolio. Neither asset allocation or diversification can guarantee a profit or prevent loss.