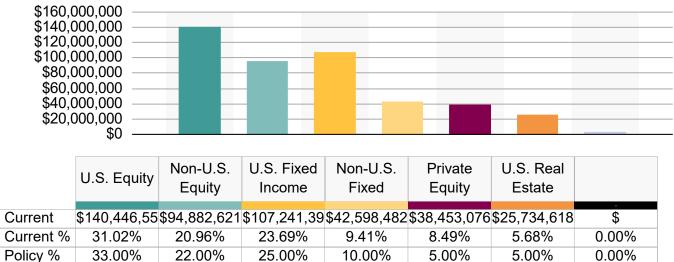

#### Current asset allocation by sub-asset class

| Non-U.S.<br>Fixed | Private<br>Equity | U.S. Real<br>Estate |       |
|-------------------|-------------------|---------------------|-------|
| 12,598,482        | \$38,453,076      | \$25,734,618        | \$    |
| 9.41%             | 8.49%             | 5.68%               | 0.00% |
| 10.00%            | 5.00%             | 5.00%               | 0.00% |
| -0.59%            | 3.49%             | 0.68%               | 0.00% |