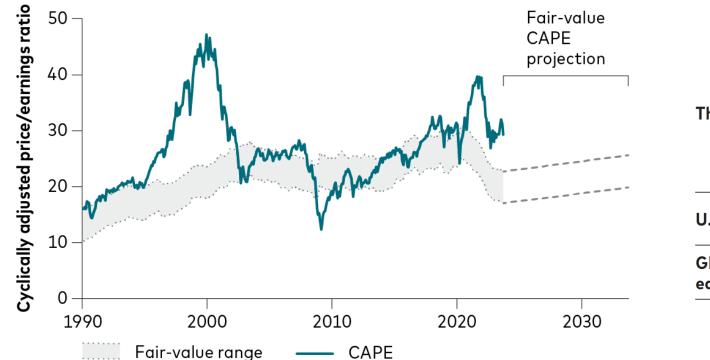

# U.S. equity valuations need to fall to return to fair value

The components of our forecasts of equities' total returns

|                            | Valuation<br>change | Earnings<br>growth | Dividend<br>+ yield | Currency<br>+ effect | Total<br>= return |
|----------------------------|---------------------|--------------------|---------------------|----------------------|-------------------|
| U.S. equities              | -1.2%               | 4.4%               | 2.0%                | _                    | 5.2%              |
| Global ex-U.S.<br>equities | -0.1%               | 3.4%               | 3.7%                | 1.1%                 | 8.1%              |

Notes: The chart shows the cyclically adjusted price/earnings (CAPE) ratio for U.S. equities, measured by the MSCI US Broad Market Index. CAPE reflects contemporaneous real equity prices and 10-year average historical real earnings. The chart also shows our estimates of fair value, considering inflation and interest rates. Our historical fair-value estimates are based on actual levels of inflation and interest rates and reflect underlying data since January 31, 1940, while our 10-year fair-value forecast considers our expectations for inflation and rates.