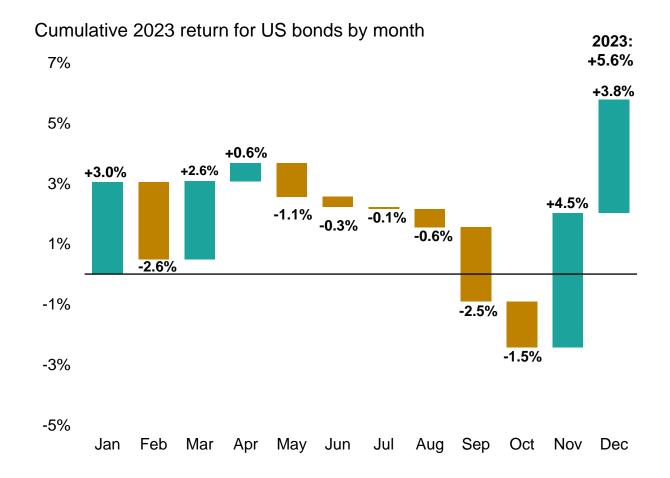

# Roller coaster of a year with an incredible 4Q rally

The performance data shown represent past performance, which is not a guarantee of future results. The performance of an index is not an exact representation of any particular investment, as you cannot invest directly in an index.

Source: Vanguard.

Note: Cumulative performance, by month, from January 1st through December 31, 2023 for stocks and bonds. Stocks: CRSP US Total Market Index, Bonds: Bloomberg U.S. Aggregate Bond Float Adjusted Index.