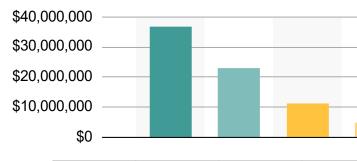

#### Current asset allocation by sub-asset class

|            | U.S. Equity  | Non-U.S.<br>Equity | U.S. Fixed<br>Income | Non-U.S.<br>Fixed | Private<br>Equity | U.S. Real<br>Estate |       |
|------------|--------------|--------------------|----------------------|-------------------|-------------------|---------------------|-------|
| -          | · · · · · ·  |                    |                      | *                 |                   |                     |       |
| Current    | \$36,444,759 | \$22,843,143       | \$11,130,289         | \$4,867,711       | \$2,287,072       | \$6,456,661         | \$    |
| Current %  | 43.35%       | 27.17%             | 13.24%               | 5.79%             | 2.72%             | 7.68%               | 0.00% |
| Policy %   | 42.00%       | 28.00%             | 14.00%               | 6.00%             | 0.00%             | 10.00%              | 0.00% |
| Difference | 1.35%        | -0.83%             | -0.76%               | -0.21%            | 2.72%             | -2.32%              | 0.00% |