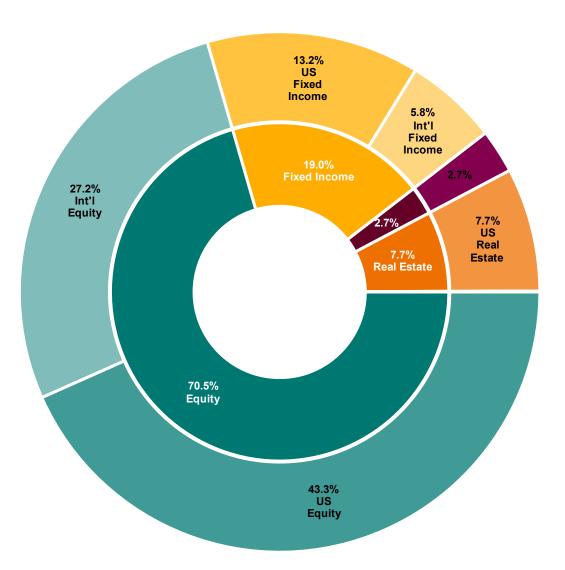

### Portfolio allocation snapshot

#### Sub-asset classes and manager styles

| Asset class         | Sub-asset class    | Manager style                      |       |
|---------------------|--------------------|------------------------------------|-------|
| Equity              | US Equity          | Large Blend                        | 43.3% |
| Equity              | Int'l Equity       | Foreign Large Blend                | 27.2% |
| Fixed Income        | US Fixed Income    | Intermediate-Term Government       | 13.2% |
| Fixed Income        | Int'l Fixed Income | Intermediate-Term Investment Grade | 5.8%  |
| Alternative         | Private Equity     | Alternative Stock                  | 2.7%  |
| Real Estate         | US Real Estate     | Domestic Real Estate               | 7.7%  |
| Short-term Reserves | Cash               | Cash                               | 0.1%  |

The Asset allocation percentages represent the client's current allocations to the total portfolio. Neither asset allocation or diversification can guarantee a profit or prevent loss.