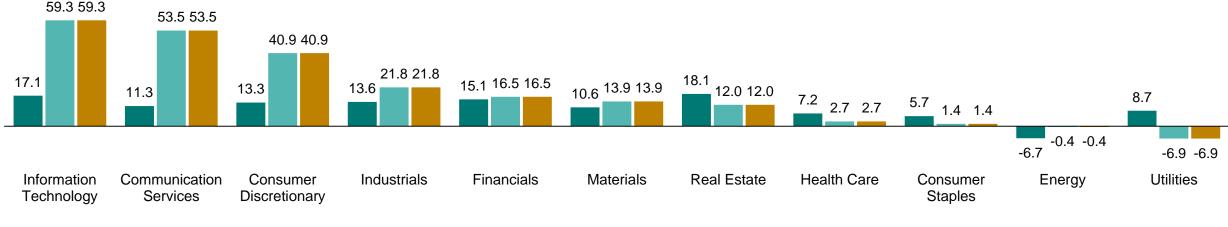

# U.S. equities reacts positively to favorable economic data

- Prices decreased for the first time since April 2020, signaling the US may be on pace for a "soft landing."
- All sectors posted positive returns for the month of December on strong economic news.
- Consumers continued to spend during the holiday season with spending increasing by 3% compared with 2022's holiday season.

#### U.S. equity sector returns as of December 31, 2023 (%)

■ 3 months ■ YTD ■ 1-year

Past performance is no guarantee of future returns. The performance of an index is not an exact representation of any particular investment, as you cannot invest directly in an index. Source: FactSet.

U.S. markets measured by CRSP U.S. Total Market Index.