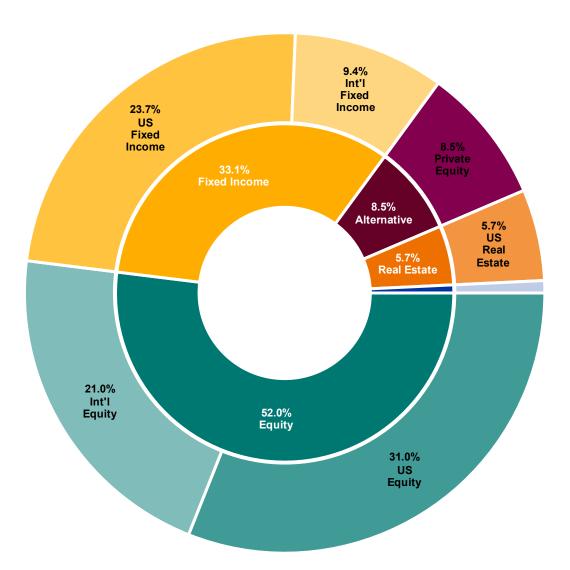

#### Current asset allocation by sub-asset class

#### Sub-asset classes and manager styles

| Asset class         | Sub-asset class    | Manager style                      |       |
|---------------------|--------------------|------------------------------------|-------|
| Equity              | US Equity          | Large Blend                        | 31.0% |
| Equity              | Int'l Equity       | Foreign Large Blend                | 21.0% |
| Fixed Income        | US Fixed Income    | Intermediate-Term Government       | 23.7% |
| Fixed Income        | Int'l Fixed Income | Intermediate-Term Investment Grade | 9.4%  |
| Alternative         | Private Equity     | Alternative Stock                  | 8.5%  |
| Real Estate         | US Real Estate     | Domestic Real Estate               | 5.7%  |
| Short-term Reserves | Cash               | Cash                               | 0.8%  |

The Asset allocation percentages represent the client's current allocations to the total portfolio. Neither asset allocation or diversification can guarantee a profit or prevent loss.