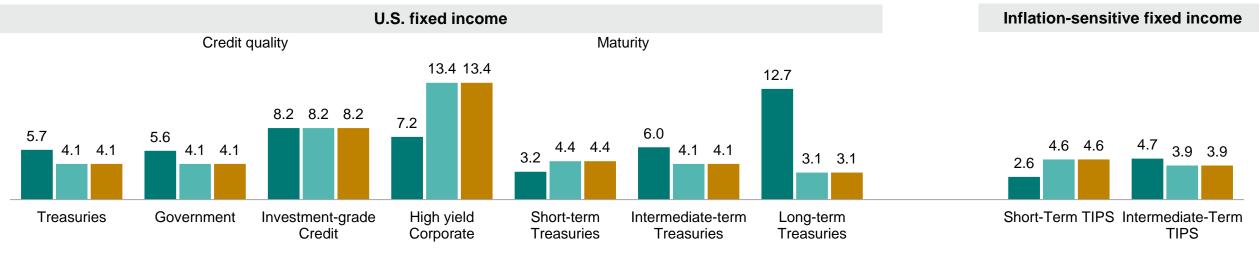

# Fixed income markets benefit from lower rates and expected cuts

- Investment grade bonds gained and rising hopes for a soft landing supported high yield bonds where spreads tightened.
- Bonds rallied in the last quarter of 2023 as investors are pricing in more rapid rate cuts in 2024.
- After a bumpy year in the bond market, all sectors of the bond market ended with positive one-year returns.

#### Domestic fixed income market returns as of December 31, 2023 (%)

3 months YTD 1-year

Past performance is no guarantee of future returns. The performance of an index is not an exact representation of any particular investment, as you cannot invest directly in an index. Source: Bloomberg.

Treasuries, government, investment-grade credit; high-yield (Bloomberg U.S. Treasury/Government/Credit/Corporate High-Yield Indices); short-inter-long-term Treasuries (Bloomberg U.S. 1–5/5–10/Long Treasury Indices); short-term TIPS (Bloomberg U.S. Treasury 0–5 Year Inflation-Protected Index); intermediate-term TIPS (Bloomberg U.S. Treasury Inflation-Protected Index);