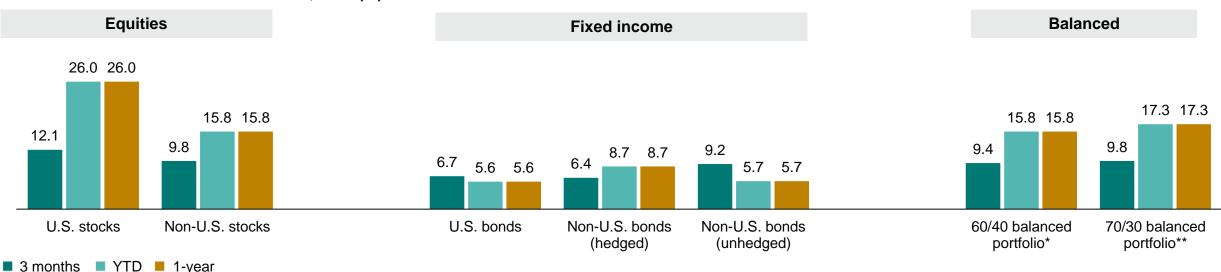

# Global markets rally with lower inflation in sight

- Global banks held rates steady as tighter monetary policy appears to be working to tame inflation.
- US stock and bond markets rallied in anticipation that the Federal Reserve will cut rates multiple times in 2024.

#### Global market returns as of December 31, 2023 (%)

Past performance is no guarantee of future returns. The performance of an index is not an exact representation of any particular investment, as you cannot invest directly in an index. Sources: Bloomberg, CRSP, and FTSE.

U.S. stocks (CRSP U.S. Total Market Index), non-U.S. stocks (FTSE Global All-Cap ex-U.S. Index), U.S. bonds (Bloomberg U.S. Aggregate Float Adjusted Index), non-U.S. bonds hedged (Bloomberg Global Aggregate ex-USD Float Adjusted RIC Capped Index hedged), non-U.S. bonds unhedged (Bloomberg Global Aggregate Index ex USD).

\* 60/40 balanced portfolio Static Composite (36% U.S. stocks, 24% international stocks, and 28% investment-grade U.S. bonds, 12% investment-grade international bonds).

\*\* 70/30 balanced portfolio Static Composite (42% U.S. stocks, 28% international stocks, and 21% investment-grade U.S. bonds, 9% investment-grade international bonds).