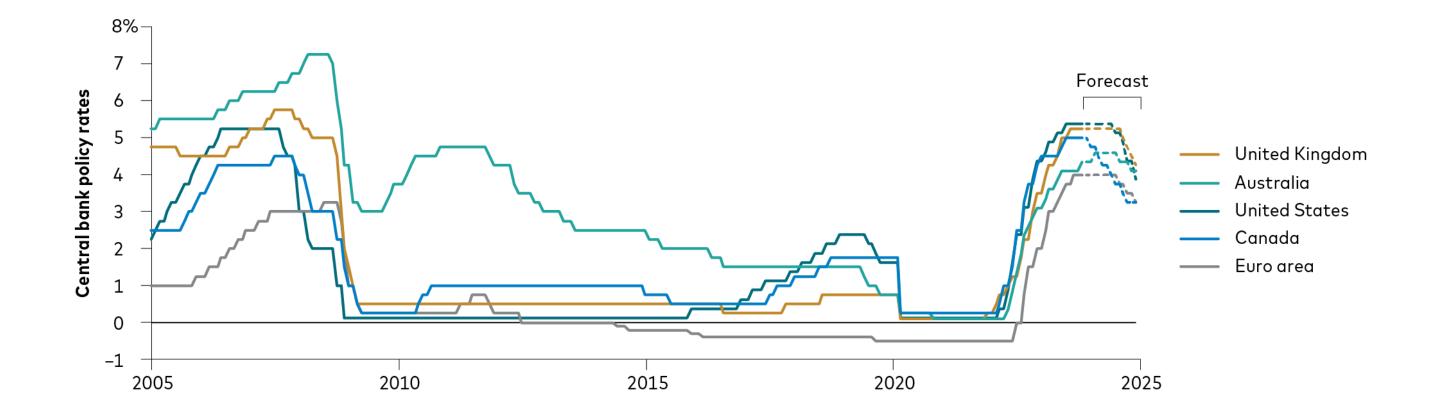

## Rate cuts in 2024, but zero rates are behind us

Notes: Monthly data are from January 2005 through November 2023. Forecasts thereafter run through year-end 2024. Sources: Vanguard calculations, based on data from Bloomberg, as of November 30, 2023.