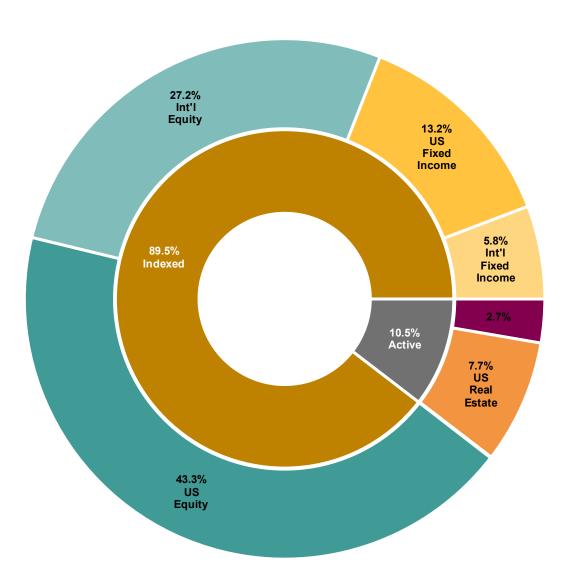

#### Current asset allocation by sub-asset class

|            | U.S. Equity  | Non-U.S.<br>Equity | U.S. Fixed<br>Income | Non-U.S.<br>Fixed | Private<br>Equity | U.S. Real<br>Estate |       |
|------------|--------------|--------------------|----------------------|-------------------|-------------------|---------------------|-------|
| -          | · · · · · ·  |                    |                      | *                 |                   |                     |       |
| Current    | \$36,444,759 | \$22,843,143       | \$11,130,289         | \$4,867,711       | \$2,287,072       | \$6,456,661         | \$    |
| Current %  | 43.35%       | 27.17%             | 13.24%               | 5.79%             | 2.72%             | 7.68%               | 0.00% |
| Policy %   | 42.00%       | 28.00%             | 14.00%               | 6.00%             | 0.00%             | 10.00%              | 0.00% |
| Difference | 1.35%        | -0.83%             | -0.76%               | -0.21%            | 2.72%             | -2.32%              | 0.00% |

#### Sub-asset classes and manager styles

| Asset class         | Sub-asset class    | Manager style                      |       |
|---------------------|--------------------|------------------------------------|-------|
| Equity              | US Equity          | Large Blend                        | 43.3% |
| Equity              | Int'l Equity       | Foreign Large Blend                | 27.2% |
| Fixed Income        | US Fixed Income    | Intermediate-Term Government       | 13.2% |
| Fixed Income        | Int'l Fixed Income | Intermediate-Term Investment Grade | 5.8%  |
| Alternative         | Private Equity     | Alternative Stock                  | 2.7%  |
| Real Estate         | US Real Estate     | Domestic Real Estate               | 7.7%  |
| Short-term Reserves | Cash               | Cash                               | 0.1%  |