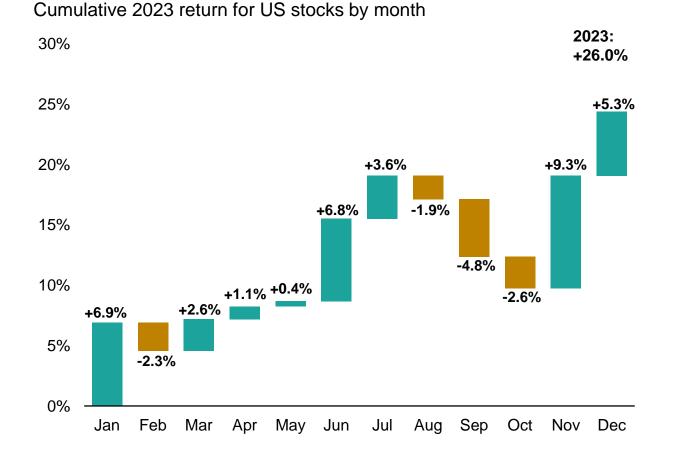

# Roller coaster of a year with an incredible 4Q rally

The performance data shown represent past performance, which is not a guarantee of future results. The performance of an index is not an exact representation of any particular investment, as you cannot invest directly in an index.

Source: Vanguard.

Note: Cumulative performance, by month, from January 1st through December 31, 2023 for stocks and bonds. Stocks: CRSP US Total Market Index, Bonds: Bloomberg U.S. Aggregate Bond Float Adjusted Index.