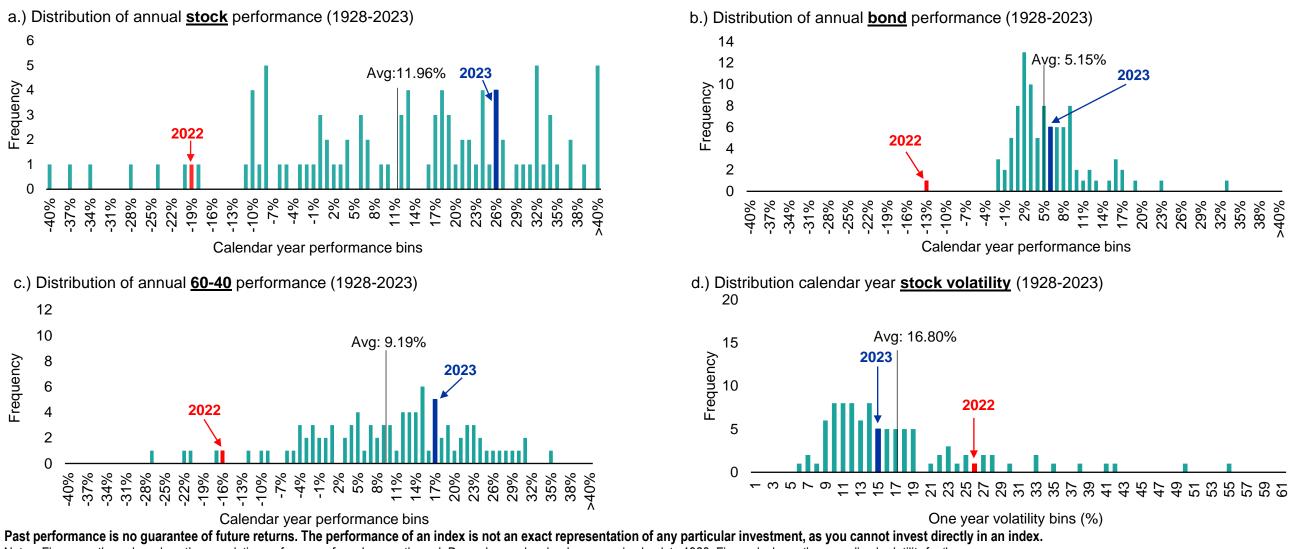

# 2023 results put 2022's challenges in the rear-view mirror

Notes: Figures a. through c. show the cumulative performance from January through December each calendar year going back to 1928. Figure d. shows the annualized volatility for the year.

Sources: Figures a.-c.: Stocks: S&P 90 Index from 1928 through 3/3/1957; S&P 500 Index from 3/4/1957 through 1970; Wilshire 5000 from 1971 through April 22, 2005; MSCI US Broad Market Index through June 2, 2013; CRSP US Total Market Index thereafter. Bonds: IA SBBI U.S. Intermediate-Term Government Bond Index through 1972; Bloomberg U.S. Government/Credit Intermediate-Term Index from 1973 through 1975; Bloomberg U.S. Aggregate Bond Index threafter. 60-40: Simulated portfolio with 60% allocated to stocks and 40% allocated to bonds. Figure d.: S&P 500 from 1928 through December 31, 2023.