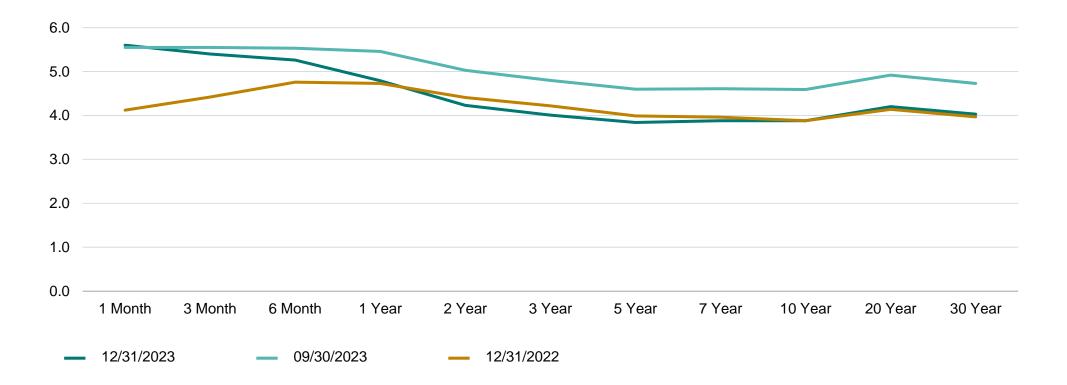

## Yields continue to fall as Fed indicates rate hikes are over

| Yield (%) and change (bps) | 1-month | 3-month | 6-month | 1-year | 2-year | 3-year | 5-year | 7-year | 10-year | 20-year | 30-year |
|----------------------------|---------|---------|---------|--------|--------|--------|--------|--------|---------|---------|---------|
| Current yield (%)          | 5.60    | 5.40    | 5.26    | 4.79   | 4.23   | 4.01   | 3.84   | 3.88   | 3.88    | 4.20    | 4.03    |
| 3 Mo. Δ                    | 5       | -15     | -27     | -67    | -80    | -79    | -76    | -73    | -71     | -72     | -70     |
| 12 Mo. Δ                   | 148     | 98      | 50      | 6      | -18    | -21    | -15    | -8     | 0       | 6       | 6       |