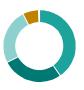

#### Performance versus competitors

Percentage of Multi-Cap Core Funds outperformed by VSMPX

Source: Lipper, a Thomson Reuters Company. Based on total returns as of March 31, 2024. Number of funds in category: 1-year, 530; 3-year, 499; 5-year, 473. Only funds with a minimum one-, three-, or five-year history, respectively, were included in the comparison. Results will vary for other time periods.