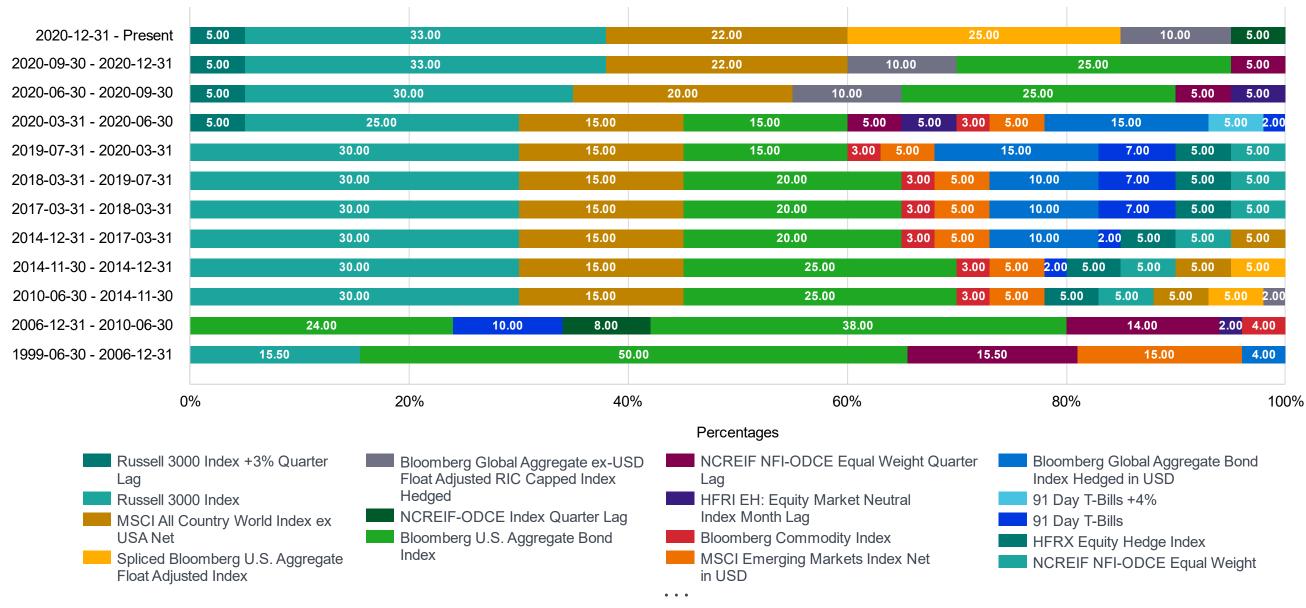

# Benchmark allocation history

## **Town of Fairfield Pension**

Policy benchmark allocations up to March 31, 2024

For Institutional use only. Not for distribution to retail investors.

Policy Benchmark is a weighted set of indices that align to the Investment Management Schedule B which sets forth the strategic asset allocation for the client portfolio. The Policy Benchmark is rebalanced monthly. Allocations may change overtime as the investment strategy changes. The most recently policy benchmark composition is in the top row. Neither asset allocation nor diversification can guarantee a profit or prevent loss. Indexes are unmanaged; direct investment is not possible. **Please read additional information in Benchmark and Disclosure sections.** 