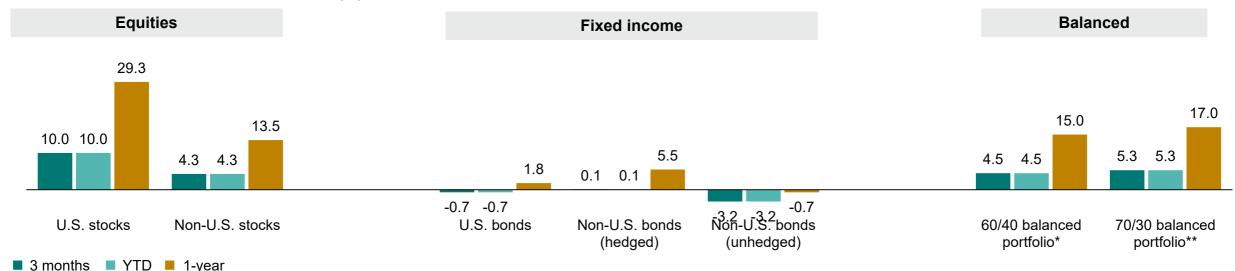

# Markets hit new highs on soft landing, Al enthusiasm

- All three major stock indexes hit record highs in Q1, with the S&P 500 (+10%) marking 22 all-time closing highs on the way to its best start to the year since 2019.
- Expectations around rate cuts, resilient macro data, and AI enthusiasm buoyed risky assets from stocks to commodities during the quarter (bitcoin +65% q/q, gold +8%, crude oil +16%).
- FOMC meeting strikes dovish tone in confirming disinflation trend despite recent above-consensus inflation readings.

## Global market returns as of March 31, 2024 (%)

Past performance is no guarantee of future returns. The performance of an index is not an exact representation of any particular investment, as you cannot invest directly in an index. Sources: Bloomberg, CRSP, and FTSE.

U.S. stocks (CRSP U.S. Total Market Index), non-U.S. stocks (FTSE Global All-Cap ex-U.S. Index), U.S. bonds (Bloomberg U.S. Aggregate Float Adjusted Index), non-U.S. bonds hedged (Bloomberg Global Aggregate ex-USD Float Adjusted RIC Capped Index hedged), non-U.S. bonds unhedged (Bloomberg Global Aggregate Index ex USD).

<sup>\* 60/40</sup> balanced portfolio Static Composite (36% U.S. stocks, 24% international stocks, and 28% investment-grade U.S. bonds, 12% investment-grade international bonds).

<sup>\*\* 70/30</sup> balanced portfolio Static Composite (42% U.S. stocks, 28% international stocks, and 21% investment-grade U.S. bonds, 9% investment-grade international bonds).