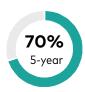

#### Performance versus competitors

Percentage of Multi-Cap Core Funds outperformed by VSMPX

Source: Lipper, a Thomson Reuters Company. Based on total returns as of March 31, 2024. Number of funds in category: 1-year, 530; 3-year, 499; 5-year, 473. Only funds with a minimum one-, three-, or five-year history, respectively, were included in the comparison. Results will vary for other time periods.