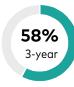

#### Performance versus competitors

Percentage of Multi-Cap Core Funds outperformed by VSMPX

Source: Lipper, a Thomson Reuters Company. Based on total returns as of March 31, 2024. Number of funds in category: 1-year, 530; 3-year, 499; 5-year, 473. Only funds with a minimum one-, three-, or five-year history, respectively, were included in the comparison. Results will vary for other time periods.