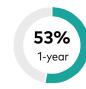

#### Performance versus competitors

Percentage of Multi-Cap Core Funds outperformed by VSMPX

Source: Lipper, a Thomson Reuters Company. Based on total returns as of March 31, 2024. Number of funds in category: 1-year, 530; 3-year, 499; 5-year, 473. Only funds with a minimum one-, three-, or five-year history, respectively, were included in the comparison. Results will vary for other time periods.