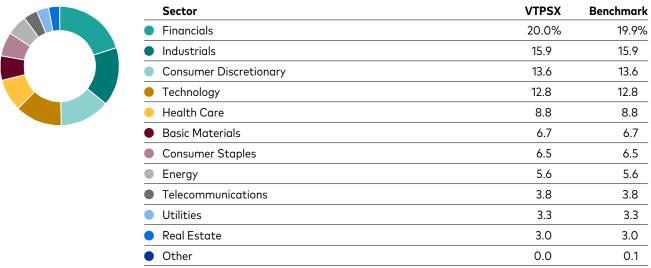

anguard Total International Stock Index Fund (VTPSX)

#### **Equity characteristics**

|                                   | VTPSX   | Benchmark |
|-----------------------------------|---------|-----------|
| Number of stocks                  | 8,627   | 8,388     |
| Median market cap                 | \$37.2B | \$36.8B   |
| P/E ratio (trailing earnings)     | 15.0x   | 15.0x     |
| P/B ratio                         | 1.8x    | 1.8x      |
| Return on equity (5-year average) | 12.0%   | 12.0%     |
| Earnings growth rate (5-year)     | 12.8%   | 12.8%     |
| Equity yield (dividend)           | 2.8%    | 2.8%      |
| Turnover (fiscal year end)        | 3.9%    | _         |
| Short-term reserves               | 0.0%    | N/A       |

#### Sector diversification as a % of common stock



Sector categories are based on the Industry Classification Benchmark system ("ICB"), except for the "Other" category (if applicable), which includes securities that have not been provided an ICB classification as of the effective reporting period.

All data as of March 31, 2024, unless otherwise noted.

FOR FINANCIAL ADVISORS AND INSTITUTIONS ONLY. NOT FOR PUBLIC DISTRIBUTION.

#### Market-cap breakdown



### Risk and volatility

|                       | R-squared | Beta | Alpha | deviation | Sharpe ratio |
|-----------------------|-----------|------|-------|-----------|--------------|
| VTPSX                 | N/A       | N/A  | -0.00 | 16.91     | -0.05        |
| Primary benchmark     | 0.98      | 1.03 | N/A   | 16.32     | -0.04        |
| Broad-based benchmark | 0.98      | 1.03