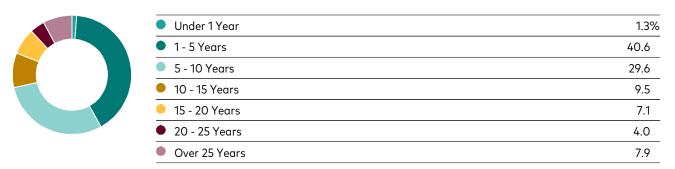

#### Share of U.S. stock market (%)

100% CRSP US Total Market Index

As measured by the MSCI US Broad Market Index.