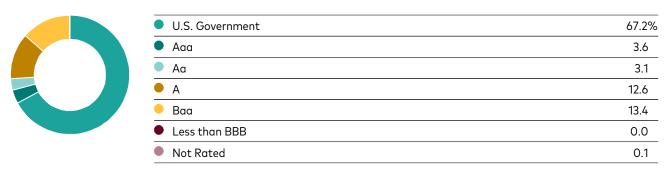

s part of the foreign category.

### Risk and volatility

|                       | R-squared | Beta | Alpha | Standard deviation | Sharpe ratio |
|-----------------------|-----------|------|-------|--------------------|--------------|
| VBMPX                 | N/A       | N/A  | 0.00  | 7.20               | -0.71        |
| Primary benchmark     | 1.00      | 1.00 | N/A   | 7.16               | -0.71        |
| Broad-based benchmark | 1.00      | 1.00 | N/A   | 7.16               | -0.71        |

R-squared and beta are calculated from trailing 36-month fund returns relative to the associated benchmark. Broad-based benchmark: Spliced Bloomberg U.S. Aggregate Float Adjusted Index.

### Distribution by effective maturity as a % of funds



## Distribution by credit quality as a % of funds



Credit-quality ratings are measured on a scale that generally ranges from AAA (highest) to D (lowest). "NR" is used to classify securities for which a rating is not available. NR securities may include a fund's investment in Vanguard Market Liquidity Fund or Vanguard Municipal Cash Management Fund, each of which invests in high-quality money market instruments and may serve as a cash management vehicle for the Vanguard funds, trusts, and accounts. U.S. Treasury, U.S. Agency, and U.S. Agency mortgage-backed securities appear under "U.S. Government." Credit-quality ratings for each issue are obtained from Bloomberg using ratings derived from Moody's Investors Service (Moody's), Fitch Ratings (Fitch), and Standard & Poor's (S&P). When ratings from all three agencies are available, the media