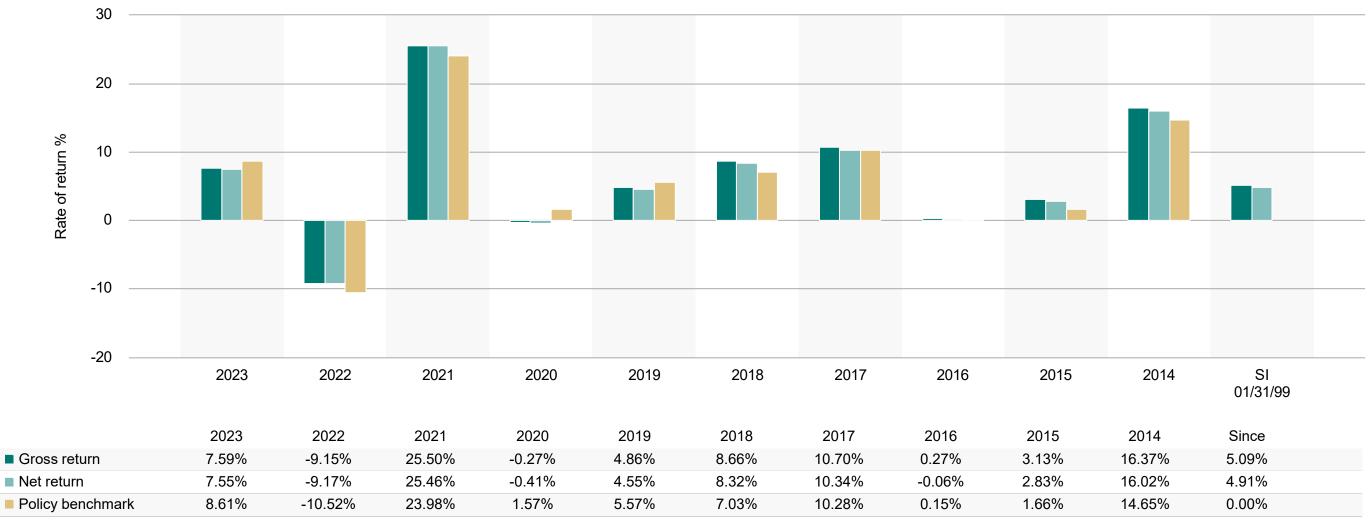

# Portfolio performance - fiscal periods

## **Town of Fairfield Pension**

For the period ended June 30, 2023

Gross versus net of fees

Source: Vanguard. \*See Benchmark allocation history for description of what the policy benchmark and asset-class benchmarks represent. All Returns greater than one year are annualized. Past performance is not a guarantee of future results. Diversification and asset allocation can not ensure profit or prevent loss. All returns shown are time-weighted (TWR). Gross Portfolio returns include the deduction of all underlying fund expense ratios, but are gross of advisory, service fees, and purchase/redemption fees applied to the client portfolio. Net Portfolio returns are net of all advisory and security-level fees and expenses. Both Gross and Net returns do reflect the reinvestment of dividends, capital gains, and interest but do not reflect the deduction of taxes. Had those expenses been deducted then performance would have been lower. Indexes are unmanaged; therefore direct investment is not possible. Unless otherwise noted, index returns do not reflect deduction of fees and expenses but do reflect reinvestment of dividends, capital gains, and interest. Read additional information in Benchmark and Disclosures sections. 14