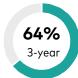

#### Performance versus competitors

Percentage of Multi-Cap Core Funds outperformed by VSMPX

Source: Lipper, a Thomson Reuters Company. Based on total returns as of March 31, 2024. Number of funds in category: 1-year, 530; 3-year, 499; 5-year, 473. Only funds with a minimum one-, three-, or five-year history, respectively, were included in the comparison. Results will vary for other time periods.