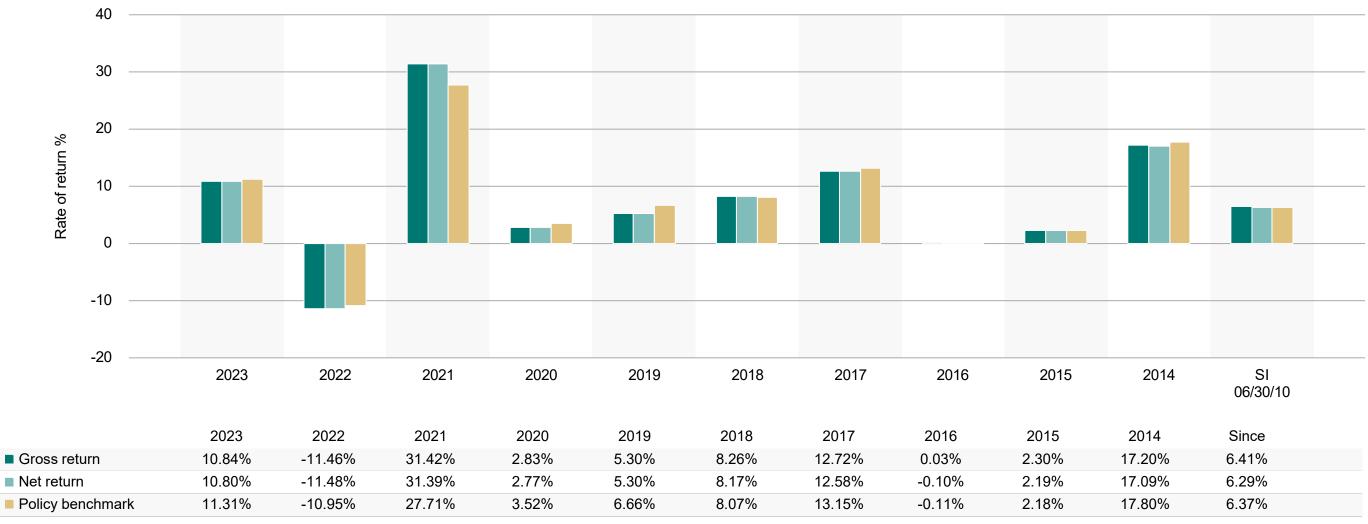

## Portfolio performance - fiscal periods

## **Town of Fairfield OPEB Consolidated**

For the period ended June 30, 2023

Gross versus net of fees

Source: Vanguard. \*See Benchmark allocation history for description of what the policy benchmark and asset-class benchmarks represent. All Returns greater than one year are annualized. Past performance is not a guarantee of future results. Diversification and asset allocation can not ensure profit or prevent loss. All returns shown are time-weighted (TWR). Gross Portfolio returns include the deduction of all underlying fund expense ratios, but are gross of advisory, service fees, and purchase/redemption fees applied to the client portfolio. Net Portfolio returns are net of all advisory and security-level fees and expenses. Both Gross and Net returns do reflect the reinvestment of dividends, capital gains, and interest but do not reflect the deduction of taxes. Had those expenses been deducted then performance would have been lower. Indexes are unmanaged; therefore direct investment is not possible. Unless otherwise noted, index returns do not reflect deduction of fees and expenses but do reflect reinvestment of dividends, capital gains, and interest. Read 21 additional information in Benchmark and Disclosures sections.