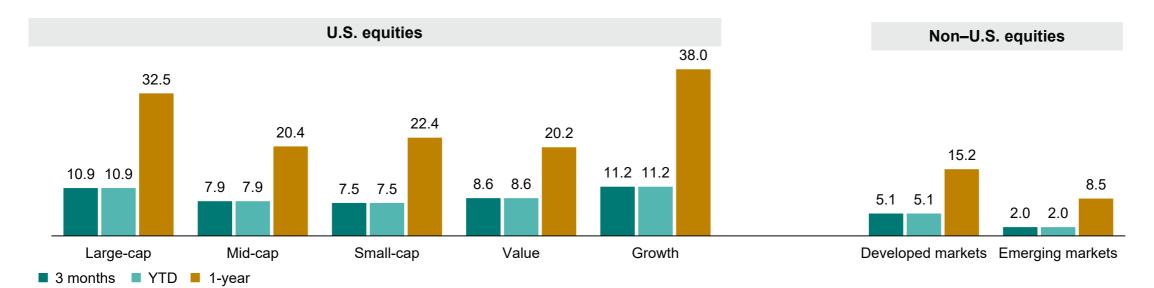

# Global stock rally underpinned by monetary easing

- Amidst the worst period of underperformance since the late 1990s, small-caps recovered some ground last month driven by the lower expected rate outlook.
- Japan's Nikkei notched an all-time high and was the best-performing major market globally (+21% g/g) as the BOJ raised rates for the first time since 2007 (yen -7% g/g).
- Value rebounded strongly in March (+5%), outpacing growth by the widest margin in 15 months.

## Global equity market returns as of March 31, 2024 (%)

Past performance is no guarantee of future returns. The performance of an index is not an exact representation of any particular investment, as you cannot invest directly in an index. Sources: FTSE, MSCI, Russell, CRSP and Dow Jones.

Large-cap (CRSP US Mega Cap Index), Mid-cap (CRSP US Mid Cap Index), Small-cap (CRSP US Small Cap Index); Value (Russell 3000 Value Index), Growth (Russell 3000 Growth Index); Developed markets (FTSE Developed All Cap ex-US Index), Emerging markets (FTSE Emerging Markets All Cap China A Inclusion Index).