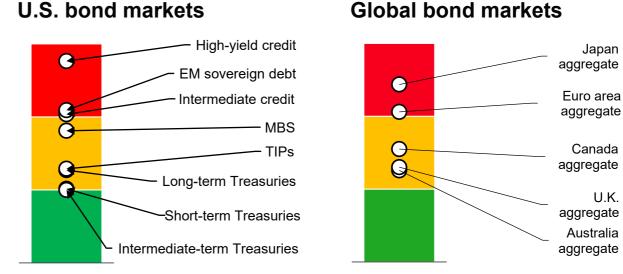

# After a strong year, most valuations are fair

Within the equity space, small-cap and ex-U.S. stocks are more favorably valued; U.S. bonds are most undervalued in the fixed income space

#### **Broad index exposure** Global equity markets U.S. growth U.S.... Ex-U.S. developed Global ex-U.S. markets aggregate bonds U.S. large-cap Global ex-U.S. U.S. value equity Valuation U.S. small-cap U.S. aggregate **Emerging** bonds markets Fairly valued Overvalued Undervalued

Notes: From left to right: Broad index exposure: The U.S. valuation measure is the current cyclically adjusted price/earnings ratio (CAPE) percentile relative to fair-value CAPE for the S&P Composite Index from 1940 to 1957 and the S&P 500 Index from 1957 through December 31, 2023. Global ex-U.S. equity is a 70% developed markets/30% emerging markets blend. Developed-market equity valuation measures are the current CAPE percentile relative to the fair-value CAPE for the local MSCI index. The ex-U.S. developed markets valuation measure is the market-weighted average of each region's (Australia, U.K., euro area, Japan, and Canada) valuation percentile. Emerging markets is based on the percentile rank based on our fair-value model relative to the market. U.S. aggregate valuation percentile. Global equity markets: With the exception of emerging markets and ex-U.S. developed markets, the rest are relative to U.S. equities as the base at the 50th percentile. Growth, value, and small-cap are all based on the percentile rank based on our fair-value model relative to the market. Large-cap valuations are composite valuation measures of the style factor to U.S relative valuations and the current U.S. CAPE percentile relative to its fair-value CAPE. The ex-U.S. developed markets valuation measure is the market-weighted average of each region's (Australia, U.K., euro area, Japan, and Canada) valuation percentile. Emerging markets are based on the percentile rank based on our fair-value model relative to the markets: Valuation percentiles are relative to year-30 projections from the VCMM assuming U.S. aggregate bonds' valuation is at the 50th percentile. Intermediate and high-yield credit valuations are relative to our current fair-value models presented on slide 24. Emerging sovereign debt and mortgage-backed securities (MBS) valuations are based on current spreads relative to year 30. Treasury valuation is the key rate duration-weighted average of the fundamental fair-value model outlined on slide 24. TIPS are calculated u