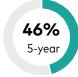

#### Performance versus competitors

Percentage of Multi-Cap Core Funds outperformed by VSMPX

Source: Lipper, a Thomson Reuters Company. Based on total returns as of March 31, 2024. Number of funds in category: 1-year, 530; 3-year, 499; 5-year, 473. Only funds with a minimum one-, three-, or five-year history, respectively, were included in the comparison. Results will vary for other time periods.