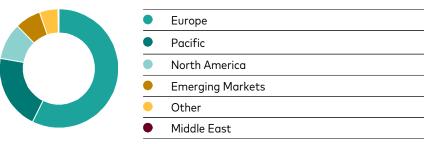

Fitch), and Standard & Poor's (S&P). When ratings from all three agencies are available, the median rating is used. When ratings are available from two of the agencies, the lower rating is used. When one rating is available, that rating is used.



57.4%

9.9

7.0

5.0

0.3

## Vanguard Total International Bond Index Fund (VTIFX)

#### **Market allocation**

|                | % of bond |
|----------------|-----------|
| Japan          | 12.9%     |
| France         | 12.3      |
| Germany        | 10.8      |
| Italy          | 7.5       |
| United Kingdom | 7.0       |
| Canada         | 6.8       |
| Spain          | 5.7       |
| Supranational  | 4.5       |
| Australia      | 3.6       |
| United States  | 3.1       |
| Other          | 25.8      |

#### **Regional diversification**



# Disclosures

# Forward-looking analysis reference indexes

| Sub-asset class           | Proxy index                                                                                                                                                                                                                                                                                |
|---------------------------|--------------------------------------------------------------------------------------------------------------------------------------------------------------------------------------------------------------------------------------------------------------------------------------------|
| U.S. Equity               | MSCI US Broad Market Index