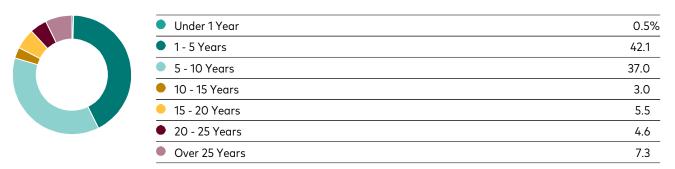

ted bonds are included in the sector of issuer, not as part of the foreign category.

### Risk and volatility

|                       | R-squared | Beta | Alpha | Standard deviation | Sharpe ratio |
|-----------------------|-----------|------|-------|--------------------|--------------|
| VBMPX                 | N/A       | N/A  | 0.00  | 7.20               | -0.71        |
| Primary benchmark     | 1.00      | 1.00 | N/A   | 7.16               | -0.71        |
| Broad-based benchmark | 1.00      | 1.00 | N/A   | 7.16               | -0.71        |

R-squared and beta are calculated from trailing 36-month fund returns relative to the associated benchmark. Broad-based benchmark: Spliced Bloomberg U.S. Aggregate Float Adjusted Index.

### Distribution by effective maturity as a % of funds



## Distribution by credit quality as a % of funds



Credit-quality ratings are measured on a scale that generally ranges from AAA (highest) to D (lowest). "NR" is used to classify securities for which a rating is not available. NR securities may include a fund's investment in Vanguard Market Liquidity Fund or Vanguard Municipal Cash Management Fund, each of which invests in high-quality money market instruments and may serve as a cash management vehicle for the Vanguard funds, trusts, and accounts. U.S. Treasury, U.S. Agency, and U.S. Agency mortgage-backed securities appear under "U.S. Government." Credit-quality ratings for each issue are obtained from Bloomberg using ratings derived from Moody's Investors Service (Moody's), Fitch Ratings (Fitch), and Standard & Poor's (S&P). When rat