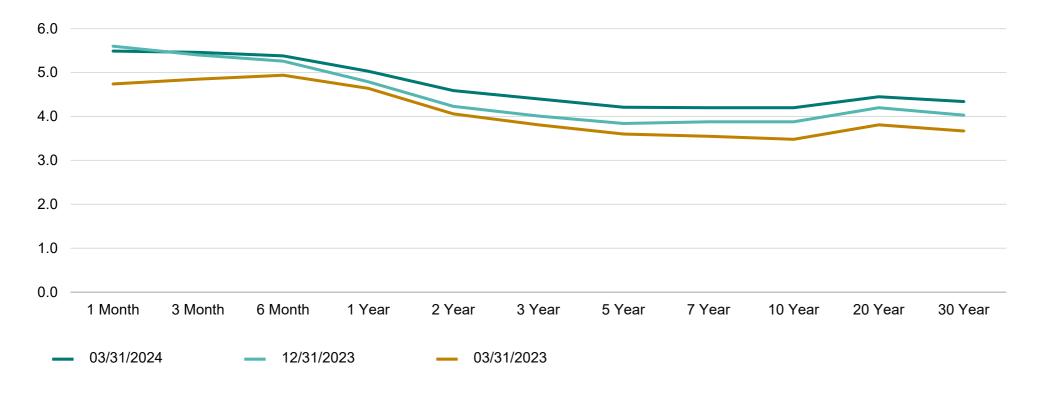

# Yields continue to fall as Fed indicates rate hikes are over

| Yield (%) and change (bps) | 1-month | 3-month | 6-month | 1-year | 2-year | 3-year | 5-year | 7-year | 10-year | 20-year | 30-year |
|----------------------------|---------|---------|---------|--------|--------|--------|--------|--------|---------|---------|---------|
| Current yield (%)          | 5.49    | 5.46    | 5.38    | 5.03   | 4.59   | 4.40   | 4.21   | 4.20   | 4.20    | 4.45    | 4.34    |
| 3 Mo. Δ                    | -11     | 6       | 12      | 24     | 36     | 39     | 37     | 32     | 32      | 25      | 31      |
| 12 Mo. Δ                   | 75      | 61      | 44      | 39     | 53     | 59     | 61     | 65     | 72      | 64      | 67      |