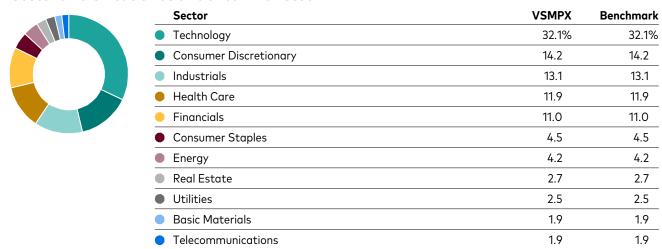

#### **Investment approach**

- Seeks to track the performance of the CRSP US Total Market Index.
- Large, mid-, and small-cap equity diversified across growth and value styles.
- · Passively managed, using index sampling.
- Fund remains fully invested.
- Low expenses minimize net tracking error.

#### Share of U.S. stock market (%)

100% CRSP US Total Market Index

As measured by the MSCI US Broad Market Index.