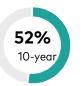

#### Performance versus competitors

Percentage of Multi-Cap Core Funds outperformed by VSMPX

Source: Lipper, a Thomson Reuters Company. Based on total returns as of March 31, 2024. Number of funds in category: 1-year, 530; 3-year, 499; 5-year, 473. Only funds with a minimum one-, three-, or five-year history, respectively, were included in the comparison. Results will vary for other time periods.