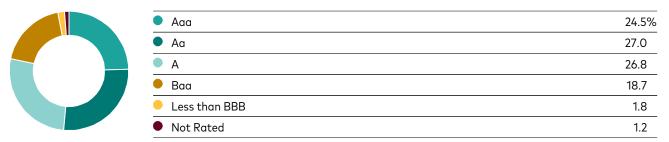

#### **Risk and volatility**

|                       | R <sup>2</sup> | Beta |
|-----------------------|----------------|------|
| Primary benchmark     | 1.00           | 1.00 |
| Broad-based benchmark | 1.00           | 1.00 |

R-squared and beta are calculated from trailing 36-month fund returns relative to the associated benchmark.

Broad-based benchmark: Dow Jones U.S. Total Stock Market Float Adjusted Index.