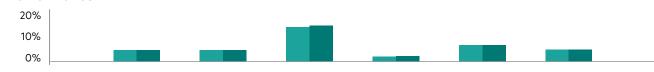

#### **Performance**

|               |             | A            | Annualized |        |        |                     |  |
|---------------|-------------|--------------|------------|--------|--------|---------------------|--|
|               | Quarter-end | Year-to-date | 1-year     | 3-year | 5-year | *Since<br>inception |  |
| Fund          | 10.01%      | 10.01%       | 29.38%     | 9.65%  | 14.27% | 12.15%              |  |
| Benchmark     | 10.01%      | 10.01%       | 29.33%     | 9.64%  | 14.25% | 12.14%              |  |
| +/- Benchmark | 0.00%       | 0.00%        | 0.05%      | 0.01%  | 0.02%  | 0.01%               |  |