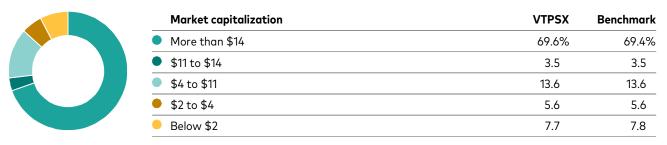

#### Share of U.S. stock market (%)

100% CRSP US Total Market Index

As measured by the MSCI US Broad Market Index.