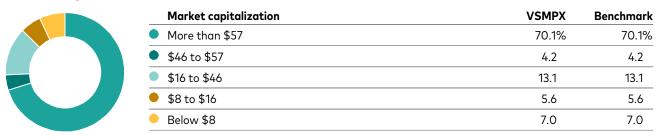

#### **Investment approach**

- Seeks to track the performance of the CRSP US Total Market Index.
- Large, mid-, and small-cap equity diversified across growth and value styles.
- · Passively managed, using index sampling.
- Fund remains fully invested.
- Low expenses minimize net tracking error.

#### Share of U.S. stock market (%)

100% CRSP US Total Market Index

As measured by the MSCI US Broad Market Index.