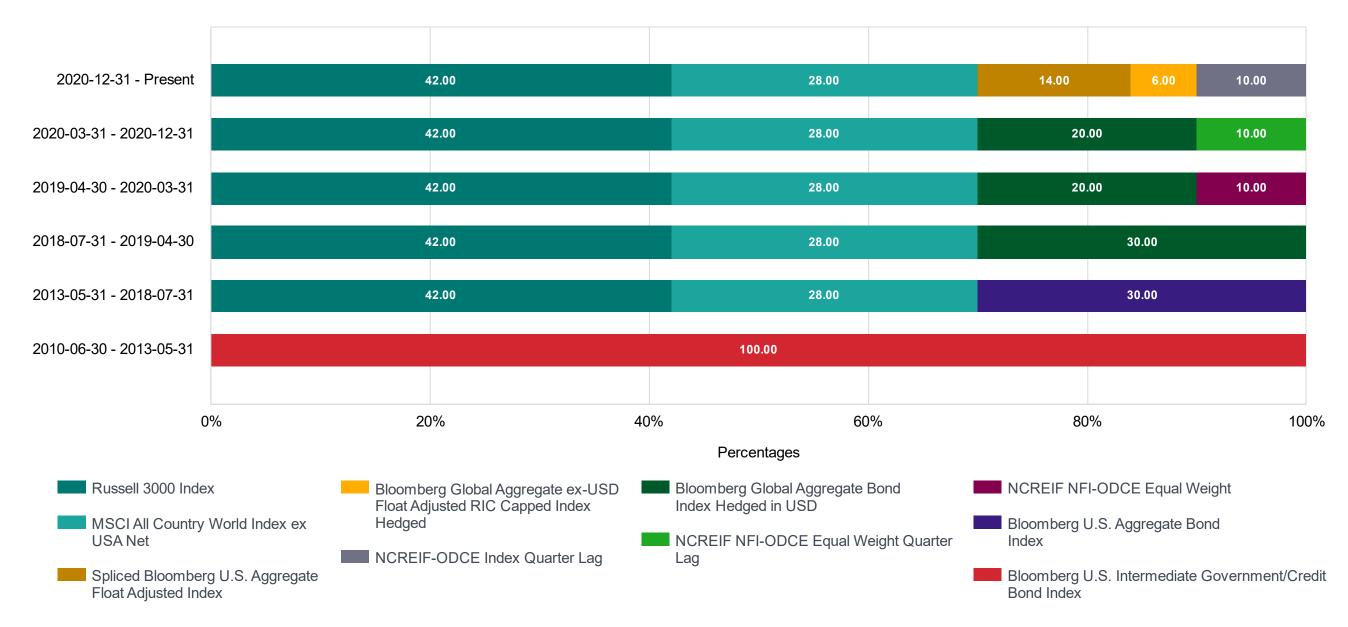

# Benchmark allocation history

## **Town of Fairfield Pension**

Policy benchmark allocations up to March 31, 2024

For Institutional use only. Not for distribution to retail investors.

Policy Benchmark is a weighted set of indices that align to the Investment Management Schedule B which sets forth the strategic asset allocation for the client portfolio. The Policy Benchmark is rebalanced monthly. Allocations may change overtime as the investment strategy changes. The most recently policy benchmark composition is in the top row. Neither asset allocation nor diversification can guarantee a profit or prevent loss. Indexes are unmanaged; direct investment is not possible. **Please read additional information in Benchmark and Disclosure sections.** 