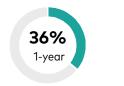

#### Performance versus competitors

Percentage of Multi-Cap Core Funds outperformed by VSMPX

Source: Lipper, a Thomson Reuters Company. Based on total returns as of March 31, 2024. Number of funds in category: 1-year, 530; 3-year, 499; 5-year, 473. Only funds with a minimum one-, three-, or five-year history, respectively, were included in the comparison. Results will vary for other time periods.