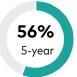

#### Performance versus competitors

Percentage of Multi-Cap Core Funds outperformed by VSMPX

Source: Lipper, a Thomson Reuters Company. Based on total returns as of March 31, 2024. Number of funds in category: 1-year, 530; 3-year, 499; 5-year, 473. Only funds with a minimum one-, three-, or five-year history, respectively, were included in the comparison. Results will vary for other time periods.