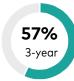

#### Performance versus competitors

Percentage of Multi-Cap Core Funds outperformed by VSMPX

Source: Lipper, a Thomson Reuters Company. Based on total returns as of March 31, 2024. Number of funds in category: 1-year, 530; 3-year, 499; 5-year, 473. Only funds with a minimum one-, three-, or five-year history, respectively, were included in the comparison. Results will vary for other time periods.