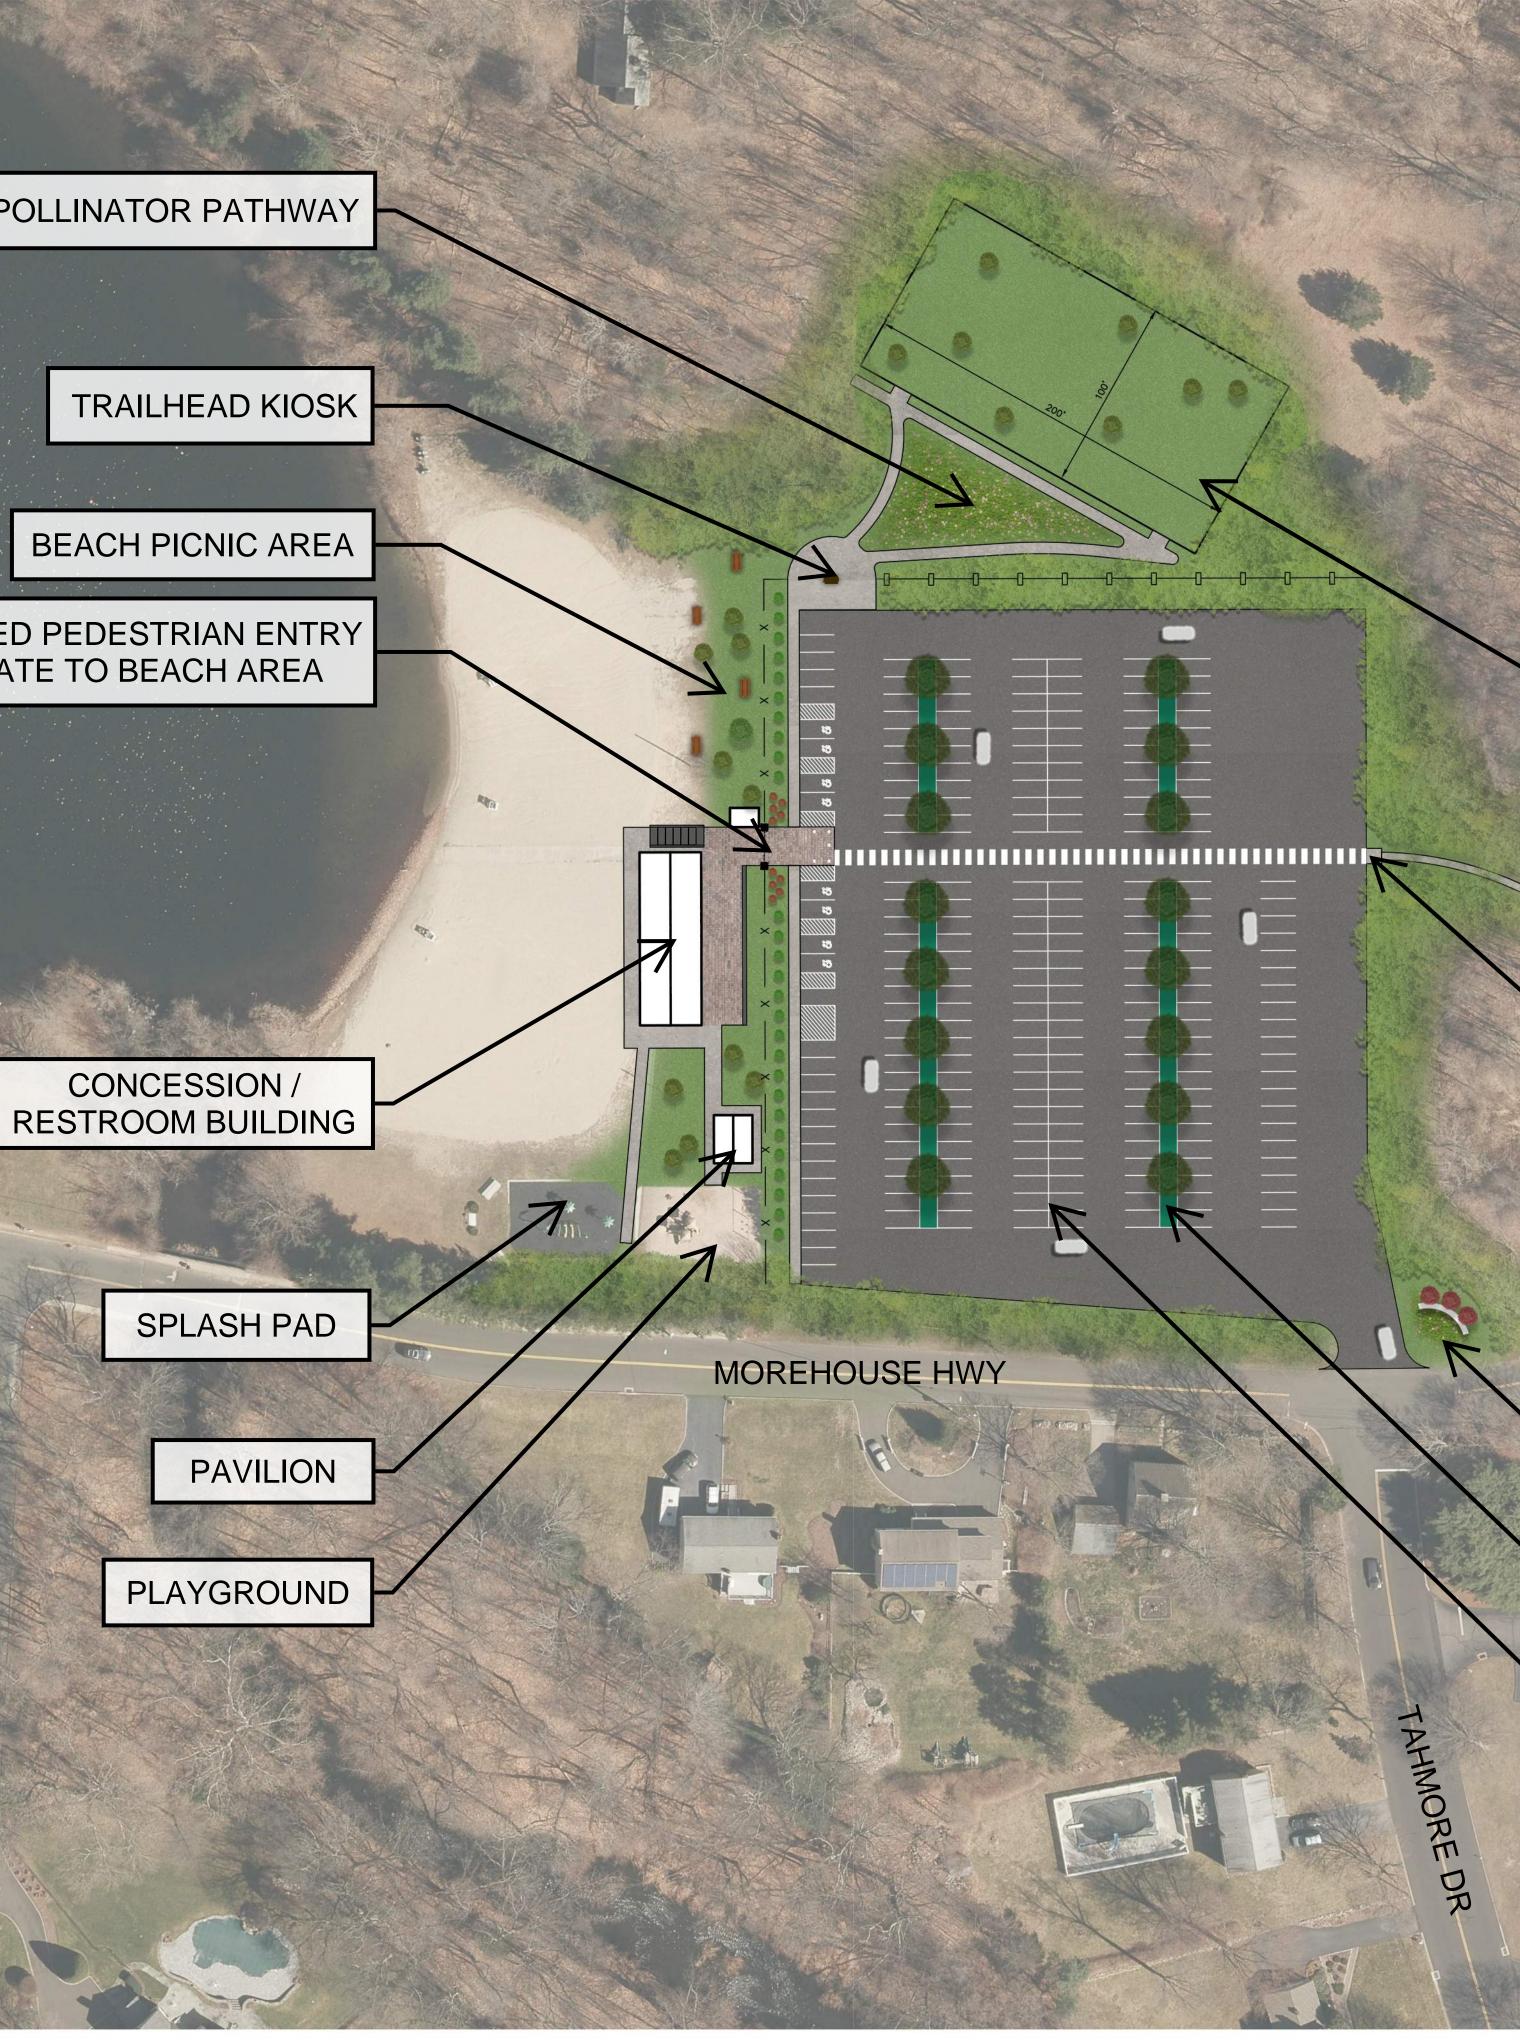

POLLINATOR PATHWAY

TRAILHEAD KIOSK

**BEACH PICNIC AREA** 

CONCESSION /

ENHANCED PEDESTRIAN ENTRY AND GATE TO BEACH AREA

## **EXISTING AMENITIES**

- . SWIMMING BEACH
- 2. CONCESSION / RESTROOM BUILDING
- 3. SPLASH PAD

(2022 REPLACEMENT)

- 4. PLAYGROUND
- 5. PAVILION
- 6. BEACH PICNIC AREA
- 7. OPEN SPACE TRAIL ACCESS
- 8. OFF-STREET PARKING AREA

## **PROPOSED AMENITIES**

**1. RE-STRIPE PARKING LOT** 2. STORMWATER INFILTRATION ISLANDS WITH NEW LANDSCAPING 3. IMPROVED PEDESTRIAN ACCESS THROUGH PARKING LOT TO TRAILHEAD 4. ENHANCED PEDESTRIAN ENTRY AND GATE TO **BEACH AREA** 5. PEDESTRIAN PATHWAY IMPROVEMENTS 6. DOG PARK (1/2 ACRE) 7. IMPROVED TRAIL HEAD 8. ENHANCED PARK SIGNAGE AT ROAD

## LAKE MOHEGAN, 960 MOREHOUSE HIGHWAY CONCEPT PLAN

TAR

STORMWATER INFILTRATION ISLANDS WITH NEW LANDSCAPING

**RE-STRIPE PARKING LOT** 