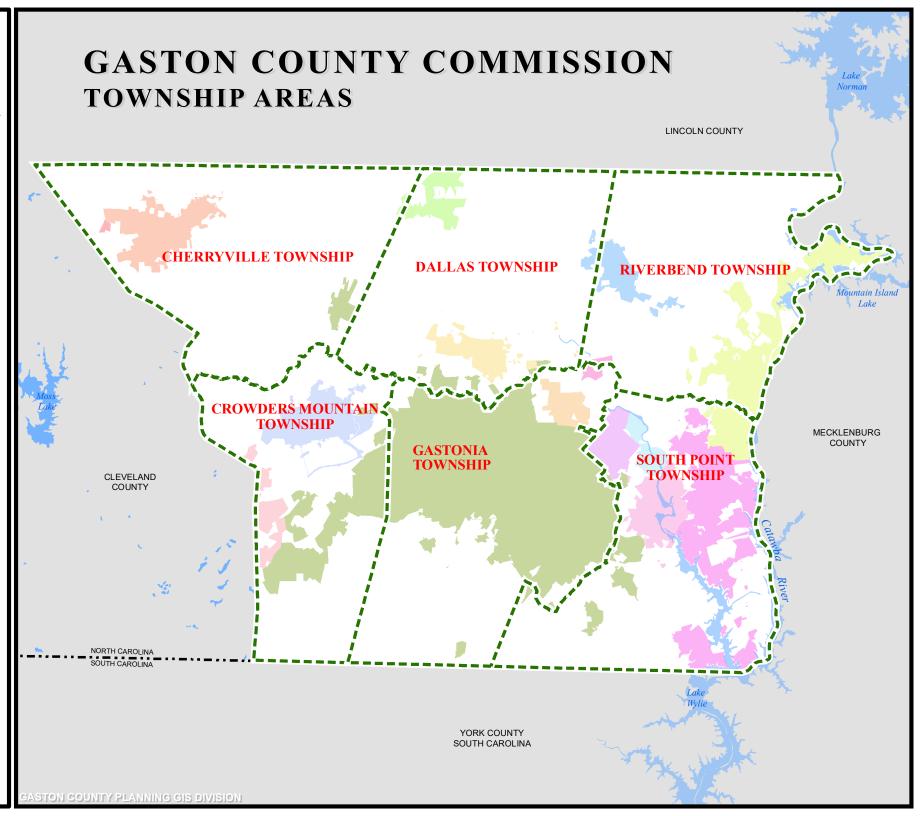

## GASTON COUNTY NORTH CAROLINA

Map compiled by Gaston County Planning & Development Services. Transportation, Hydrography and other major surface features shown were automated from 2018 - 12400 scale orthophotography, (NC State Plane Coordinate System NAD 83) by Land Records. Property Parcies automated by Gaston County Tax Department from recorded deeds and available photography.

Although strict accuracy standards have been employed in the compilation of this map, Gaston County does not make or imply any warrantees or assume any responsibility for the information presented on this map or its use.

This map may not be resold or otherwise used for trade or commercial purposes without the expressed written consent of Gaston County, in accordance with North Carolina General Statute 132-10.

Created by: Planning GIS Divis