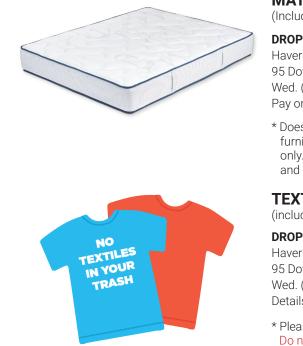

## Haverhill offers residents convenient curbside appointments or drop-off options:

State law bans mattresses and textiles from the trash

V OF HAVER

#### MATTRESS DISPOSAL OPTIONS

(Includes Mattresses, Box Springs, and Full-Foam)

DROP-OFF (\$25 each item) Haverhill Recycle Center 95 Downing Ave (Behind DPW) Wed. (8am-3pm) & Sat. (8am-1pm) Pay online: www.HaverhillRecycles.org **CURBSIDE PICK-UP** (\$36 each item) Call UTEC Inc. at 978-856-3997, or Schedule online at www.UTECinc.org Do not set out curbside prior to scheduling a pick-up

\* Does not include headboards, footboards, bed frames, mattress pads, futons. No furniture. **Note:** Mattresses infested with bed bugs are accepted through drop-off only. It is required that you notify the Recycling Center attendant at time of drop-off and that it be completely sealed in a plastic mattress bag.

## **TEXTILE\* DISPOSAL OPTIONS**

(includes ALL types of clothing)

DROP-OFF (FREE) Haverhill Recycle Center 95 Downing Ave (Behind DPW) Wed. (8am-3pm) & Sat. (8am-1pm) Details at www.HaverhillRecycles.org

#### CURBSIDE PICK-UP (FREE)

Call Big Brother Big Sister Foundation at 508-466-4590, or schedule online at www.bbbsfoundation.org

\* Please bag clothing for collection or drop-off. Do not include anything wet, moldy, stained, soiled or contaminated.