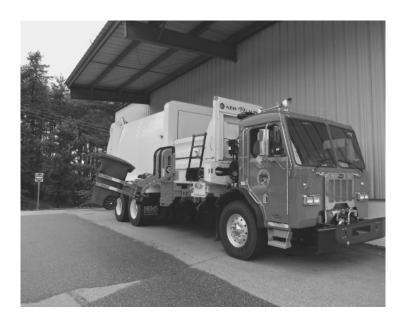

### Hooksett Municipal Employee of the Year Diane Boyce

In your first visit to the Hooksett Recycling and Transfer Station you may have remarked to yourself "who is that petite woman driving the payloader"? Well, that lady is Diane Boyce, Hooksett's Municipal Employee of the Year.

Diane started as a part-time employee doing paperwork for the Landfill Superintendent. When he retired in 2004 Diane was promoted to Superintendent.

Diane has been very instrumental in the planning and implementation of the town-wide recycling program. She has a

recycling trailer that collects recyclables at several locations throughout town. The hours of operation at the transfer/recycling center have been increased on Saturdays, and during the summer it remains open until 7:00 pm on Wednesday evenings.

She has worked for many years to implement the single-stream-recycling program, that will be implemented in 2012 This will make it easier for the residents of Hooksett to recycle, and will take additional materials out of the waste stream so that what does go to landfills will be lessened. All of these efforts help lessen the cost of disposal for the residents of Hooksett. Diane has offered friendly assistance on many occasions to other departments. Even when she is on vacation, she calls in to make sure things are running smoothly.