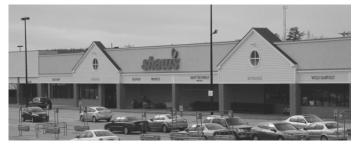

### Hooksett Large Business of the Year Shaw's Supermarket

Since the late 1970s, Shaw's has been a stable landmark in Hooksett. Originally located in the K Mart Plaza, Shaw's currently operates a bright and clean facility located at the Granite State Marketplace. Shaw's recognizes and promotes its more than 120 employees. This is visible in the longevity of many

of the associates. It maintains a friendly and approachable staff, generous director, and supporting managers and associates.

Shaw's is the most generous supporter of the Hooksett Community Food Pantry in the Pantry's mission to provide food assistance to people in need. In 2011 this included Shaw's largest charitable fundraiser, the Spirit of Giving Food Drive.

Along with monetary donations, Shaw's donated packaging supplies to Hooksett schools for an array of different projects. It helped the Salvation Army to raise 26% more in donations in 2011. Shaw's supported a number of other Hooksett organizations including Old Home Day, Hooksett-ites, PTA, Builders Club, Girl and Boy Scouts, Public Library, Congregational Church, Lions Club, as well as Central and West High Schools.

Its demonstration of leadership in the community can be seen on its store shelves by the integration and promotion of over 17 local NH made products, including two from Hooksett.

It is for that reason that Shaw's was selected as Hooksett's Large Business of the Year.