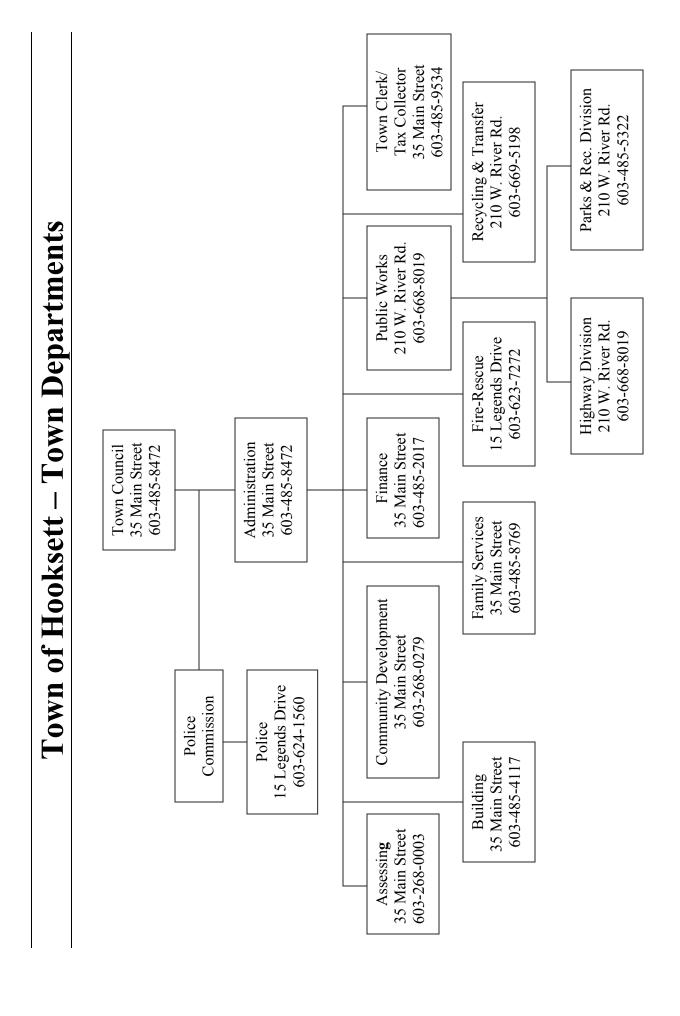

2007 for the construction of certain public and related project improvements in a newly created tax increment finance district related to the Cabela's Project? (3/5 ballot vote required.) Recommend by the Town Council (8-0), Recommended by the Budget Committee (8-0).

Yes 496

No 142

### **Article 27**

To see if the Town will vote to adopt the provisions of RSA 261:153 VI to collect a \$0.00 surcharge fee on vehicle registrations for the purpose of supporting municipal bridge, road construction, reconstruction and maintenance projects and to establish a Municipal Bridge, Road Construction, Reconstruction and Maintenance Capital Reserve Fund for this purpose governed by the RSA 35:1. Not recommended by the Town Council (0-8), Not recommended by the Budget Committee (0-7). Yes 199 No 412



# Elected Boards and Commissions



### Officials, Boards, Commissions & Committees

For more information, please contact Evelyn F. Horn, Administration Department, 603-485-8472.

### **U.S. President**

Barack H. Obama

### **U.S. Senators**

Kelly Ayotte Jeanne Shaheen

### **U.S.** Congress

Frank Guinta

### Governor

John Lynch

### Governor's Council

Raymond Wieczorek

### Representatives to General Court

David W. Hess Frank Kotowski Todd P. Smith Molly Smith

### **State Senator**

David R. Boutin

### **Budget Committee**

- 1. Frank Bizzaro
- 2. Kathey Hughes
- 3. Nicholas Haas
- 4. Thomas Keach
- 5. Marc Miville
- 6. Arthur "JR" Ouellette
- 7. David Pearl
- 8. Gail Smith

Todd Lizotte, Council Rep.
Tony Amato, Village Water
Gregory Weir, Central Water
Dana Argo, School Rep.