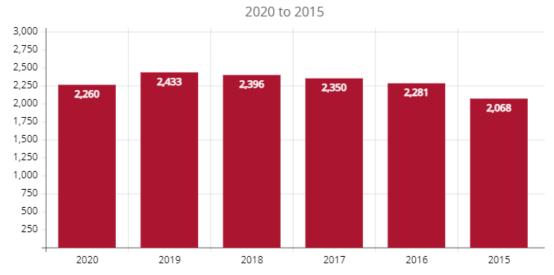

ontinues to be very active responding to medical emergencies and motor vehicle accidents which account for approximately two-thirds of our emergency calls. 23% of the time we have overlapping incidents which means all staffed apparatus are committed to calls. This averages out to approximately 5 hours a day that all our resources are tied up on calls leaving no additional resources to respond. When our resources are tied up we have to rely on mutual aid resources or wait for our resources to clear a previous call. Statewide NH is seeing a very stressed mutual aid system, especially with ambulances. This is a priority that Fire Administration is hoping to address as we move forward and will additional staffing explore options for and funding sources for staffing.

### Call Volumes by Year



## **Incident Type**

2020



In March of 2021, Fire Chief James Burkush retired from the department after serving as Chief for almost 5 years. Between Manchester and Hooksett, Chief Burkush completed over 44 years in the fire service and we were lucky to have his leadership, guidance and friendship. With his departure, Assistant Fire Chief Steven Colburn was promoted to the position of Fire Chief in April. Chief Colburn has hired in 1999 and has held the positions of Firefighter, Captain, Fire Inspector and Assistant Fire Chief. Chief Colburn is also active with the regional hazmat team and is active within the Capital Area Fire Compact. Shortly after, Captain David Nadeau was promoted into the position of Assistant Fire Chief. Chief Nadeau has been on the department for 15 years and ha