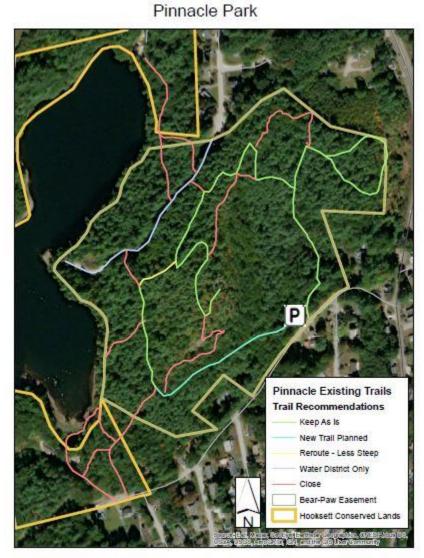

luence came from the brick-making industry in Hooksett, along the Merrimack River.

### Pinnacle Park Trail Build-Out

The HCC contracted with the **Student Conservation Commission** (**SCA**) to build out a trail at Pinnacle Park. This will effectively complete a loop from the trailhead to the Pinnacle peak, and back to the parking lot. Members of HCC conducted a site walk with Bear-Paw Regional Greenways to lay out the trail and monitor existing trails.

Bear-Paw submitted a report of its findings, including which trails should remain open, which trails should be closed to prevent erosion, and where the new trail should be built. Trail construction will begin this summer (2021).

Time permitting, the SCA team will move to the Hooksett Riverwalk Trail to complete a path along the river.



Created for the Town of Hooksett by Bear-Paw Regional Greenways May 2021

### Hooksett Riverwalk Trail

The HCC responded to letters from concerned citizens about the timing of the fields being mowed on the Riverwalk Trail. The HCC enlisted the services of Osprey Ecological to advise how and when fields should be mowed to minimize impact on wildlife, vegetation, insects and bees, and migrating species, specifically monarch butterflies. The report will be out later this year.

MonarchWatch.org certified the site as a **Monarch Waystation**, effective **May 3**. Monarch Watch is dedicated to the preservation of monarch habitats.

Monarch Butterflies and bees are seen on milkweed, clover, and other wildflowers at the Hooksett Riverwalk Trail





### Project with the Heritage Commission

Th