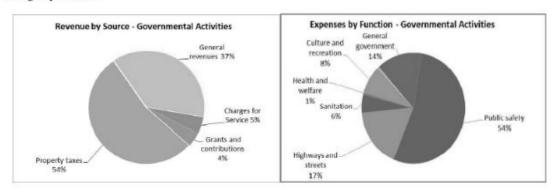

ose who directly benefited from the programs paid \$986,613 (5%) and other governments and organizations subsidized certain programs in the amount of \$819,804 (4%).

The Town paid for the remaining governmental activities with revenue not specifically targeted for specific programs. 37% of all revenues are known as general revenues, which include: interest, miscellaneous, motor vehicle permit fees, and other licenses and permits.

The Town's expenses cover a range of services. The largest expenses were for Public Safety, which accounts for 54% of total expenses. Program revenue consisting of grants and charges for services in the amount of \$1,222,806 was collected to offset these expenses. Public safety is made up of police, fire, ambulance, building inspections and emergency services.



The Wastewater fund reported in the business-type activities resulted in an increase to net position of \$121,995 for the year. Key elements of this increase are as follows:

| Operating expenses in excess of revenues          | \$ (235,588) |
|---------------------------------------------------|--------------|
| Interest revenue                                  | 403,088      |
| Interest expense                                  | (167,861)    |
| Capital contributions                             | 122,356      |
| Increase in business-type activities net position | \$ 121,995   |

# Financial Analysis of the Town's Funds

As noted earlier, the Town uses fund accounting to ensure and demonstrate compliance with finance-related legal requirements.

# Governmental funds

The focus of the