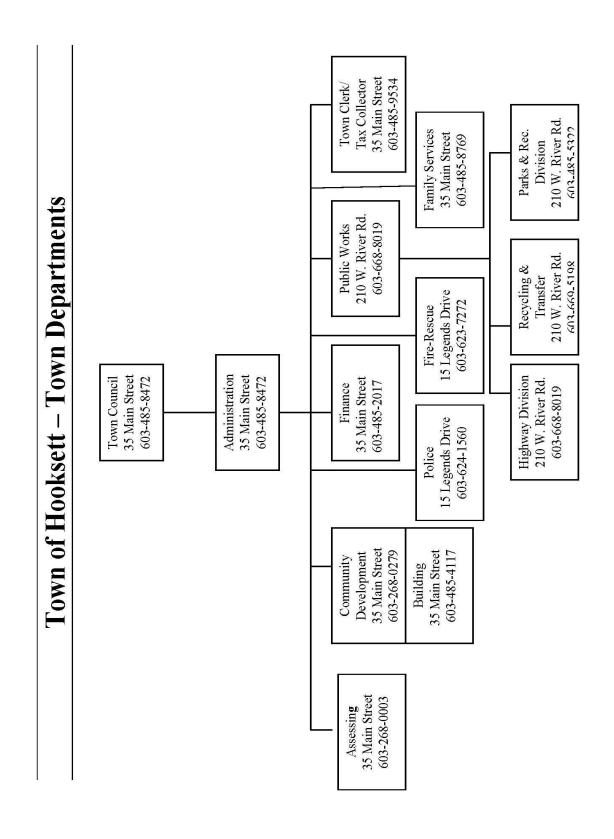

Routine or recurring expenses or obligations for services to the community or maintenance of Town assets which are the mission and normal duties of a Department are not capital improvement projects, even when their individual or combined cost or obligation is at least fifty thousand dollars (\$50,000) and/or five (5) years.

The Capital Improvement Program is coordinated annually by the Town's Finance Department. Municipal departments submit a 6-year listing of proposed CIP projects, including vehicle and equipment needs that are in excess of \$50,000. The requests are then reviewed and updated by the Town Administrator, Town Planner, and Finance Director and after some revision, the requests are presented to the Planning Board. The Planning Board provides recommendations at a working meeting in June, and subsequently adopts the CIP. The Town Administrator then submits the CIP to Town Council in late July. Town Council reviews the CIP and determines the final list of projects to be presented at the Town Meeting each year.

# Financing Methods

In the project summaries below, there are a number of different local financing methods referenced. Some of these methods require appropriations, either as part of the Town's annual operating budget or as independent warrant articles at Town Meeting.