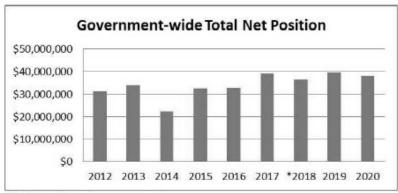

this narrative overview and analysis of the financial activities of the Town for the fiscal year ended June 30, 2020.

This discussion and analysis is designed to (1) assist the reader in focusing on significant financial issues, (2) provide an overview of the Town's financial activity, (3) identify changes in the Town's financial position (its ability to address the next and subsequent year's challenges), and (4) identify any material deviations from the financial plan (the approved budget).

# Financial Highlights

# Government - wide highlights

The Town's government-wide assets and deferred outflows of resources exceeded its liabilities and deferred inflows at the close of the most recent year by \$38,329,945 (net position), a decrease of \$1,116,424 in comparison to the prior year.



\*2018 Net Posostion was restated.

At year end, the Town reported a combined net pension liability of \$16,163,409 for all of its governmental and business-type activities.

# Fund highlights

- At the close of the current year, the Town's governmental funds reported a combined balance of all funds of \$13,082,243, an increase of \$1,231,841 from the prior year.
- At the end of the current fiscal year, unassigned fund balance for the general fund was \$3,200,959, a decrease of \$606,862 in comparison to the prior year.
- Total bonds and notes payable at the close of the current fiscal year was \$8,011,223, an increase of \$2,771,593 in comparison to the prior year.

# Overview of the Financial Statements

This discussion and analysis is intended to serve as an introduction to the basic