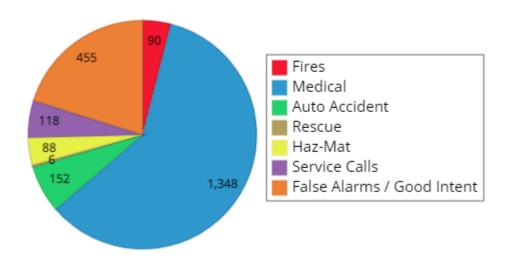

ponding to medical emergencies and motor vehicle accidents which account for approximately two-thirds of our emergency calls. 23% of the time we have overlapping incidents which means all staffed apparatus are committed to calls. This averages out to approximately 5 hours a day that all our resources are tied up on calls leaving no additional resources to respond. When our resources are tied up we have to rely on mutual aid resources or wait for our resources to clear a previous call. Statewide NH is seeing a very stressed mutual aid system, especially with ambulances. This is a priority that Fire Administration is hoping to address as we move forward and will additional staffing explore options for and funding sources for staffing.

### Call Volumes by Year



## **Incident Type**

2020



In March of 2021, Fire Chief James Burkush retired from the department after serving as Chief for almost 5 years. Between Manchester and Hooksett, Chief Burkush completed over 44 years in the fire service and we were lucky to have his leadership, guidance and friendship. With his departure, Assistant Fire Chief Steven Colburn was promoted to the position of Fire Chief in April. Chief Colburn has hired in 1999 and has held the positions of Firefighter, Captain, Fire Inspector and Assistant Fire Chief. Chief Colburn is also active with the regional hazmat team and is active within the Capital Area Fire Compact. Shortly after, Captain David Nadeau was promoted into the position of Assistant Fire Chief. Chief Nadeau has been on the department for 15 years and has held the positions of Firefi