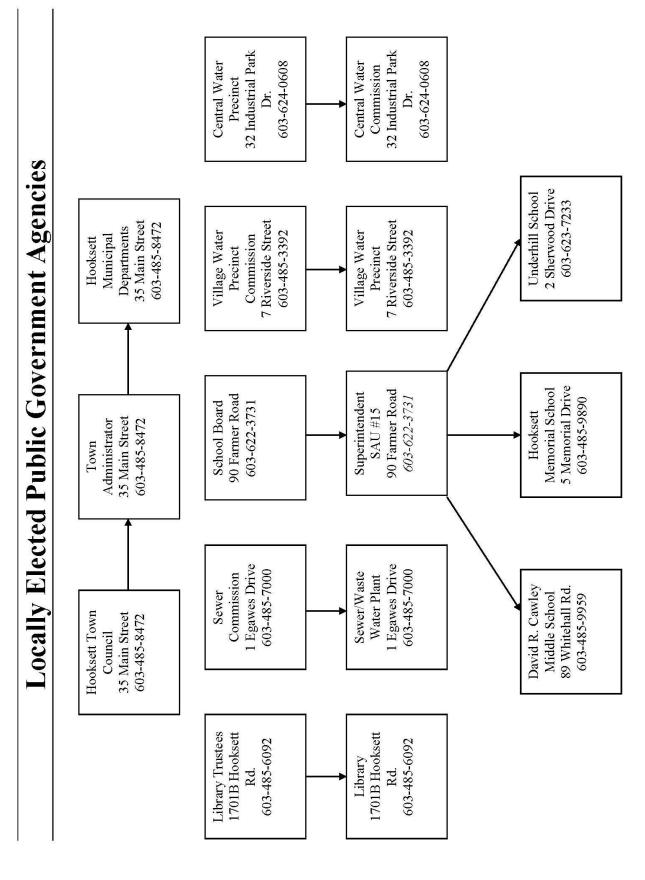

Routine or recurring expenses or obligations for services to the community or maintenance of Town assets which are the mission and normal duties of a Department are not capital improvement projects, even when their individual or combined cost or obligation is at least fifty thousand dollars (\$50,000) and/or five (5) years.

The Capital Improvement Program is coordinated annually by the Town's Finance Department. Municipal departments submit a 6-year listing of proposed CIP projects, including vehicle and equipment needs that are in excess of \$50,000. The requests are then reviewed and updated by the Town Administrator, Town Planner, and Finance Director and after some revision, the requests are presented to the Planning Board. The Planning Board provides recommendations at a working meeting in June, and subsequently adopts the CIP. The Town Administrator then submits the CIP to Town Council in late July. Town Council reviews the CIP and determines the final list of projects to be presented at the Town Meeting each year.

# Financing Methods

In the project summaries below, there are a number of different local financing methods referenced. Some of these methods require appropriations, either as part of the Town's annual operating budget or as independent warrant articles at Town Meeting.