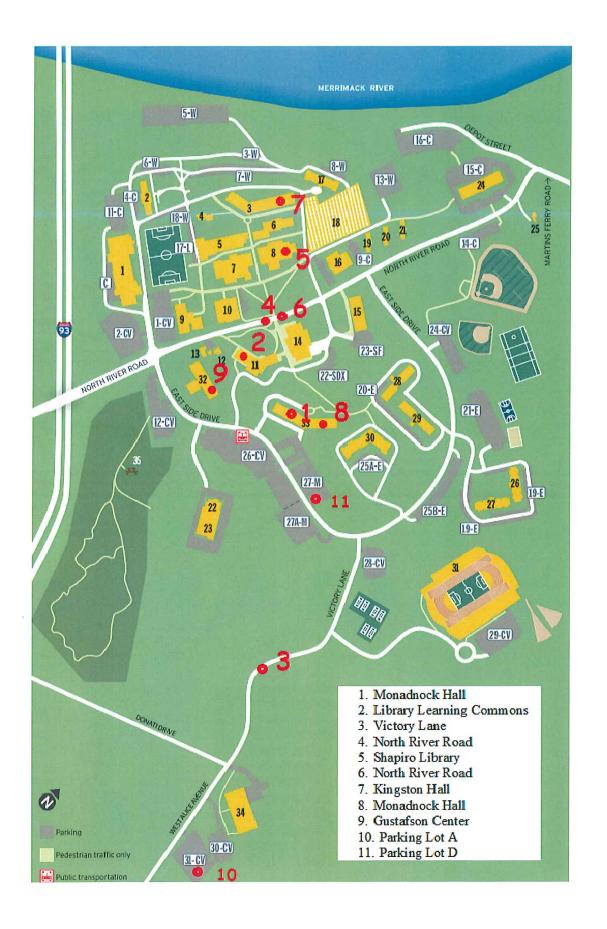

Southern New Hampshire University has many surety bonds held by the Town and has requested the release of several of them. The following is attached:

- A complete list of all of the bonds and escrow accounts being held (Letter to Linda Goyette of the SNHU from Christine Soucie, Finance Director)
- A list of the bonds requested to be released.
- A plan (campus map) with the location of each project.

Planning escrow for Residence Hall Planning escrow for CETA Building
 Planning escrow for Parking Lot A 1 Planning escrow for Parking Lot C. S Planning escrow for Parking Lot F 6 Planning escrow for Dorm III Highway esorow for Library Learning Commons
 Highway esorow for Depot Road 9 Highway escrow for Victory Lane Connector Road to Highway escrow for Welcome Center (Highway escrow for Shapiro Library 12-Highway escrow for Athletic Complex 13 Highway escrow for Residence Hall 14 Highway escrow for Road Improvements 15 Highway escrow for Engineering School 🗶 16 Highway escrow for New Dorm Highway escrow for Parking Lot D Highway escrow for CETA \* Ig Highway escrow for Parking Lot A 20Highway escrow for Parking Lot F ¥ 21 Building escrow for Parking Lot F ¥ 22 Building escrow for Residence Hall ¥ 21Building escrow for Athletic Complex \* 2yBuilding escrow for CETA Building \* 15 Site work surety for Residence Hall (N. River Rd Lot, Depot Rd Parking lot, Depot Rd Construction) 26 Landscape surety for Library Learning Commons 27 Site work surety for West Alice Avenue 27 Road Bond for North River Road 29 Site plan surety for Shapiro Library 37 Excavation surety for N River Road 20 Alice June surety for N River Road 3) Site plan surely for New Residence Dorms 12Landscape surely for Monadnock Hall 11Landscape surely for Athletic Facility 14 Landscape surety for Gustafson Welcome Center 15 Site work surety for Parking Lot A 16 Site work surety for Parking Lot D ?7Site work surety for Parking Lot F \* \* Continue to hold Escrow/surety.

Page 32 of 79

うる Site work Surety for CETA ¥

۰.

Please find attached statements for all of the above.

Sincerely,

Christine Soucle Finance Director

|     | Southern NH University - Surety Recommended to be Released                                | commende    | d to be Released                                 |                                         |
|-----|-------------------------------------------------------------------------------------------|-------------|--------------------------------------------------|-----------------------------------------|
|     |                                                                                           |             |                                                  | r of projects<br>Letter to<br>a Goyette |
| No. | Project                                                                                   | Balance     | Comment                                          | uo.y                                    |
|     |                                                                                           |             |                                                  |                                         |
| 1   | Site work surety for Residence Hall (N. River Rd Lot, Depot Rd<br>Parking lot, Depot Rd). | \$41,621.36 | \$41,621.36 Complete 8-31-17                     | 25                                      |
| 5   | Landscape surety for Library Learning Commons                                             | \$75,926.38 | \$75,926.38 Complete 8-26-16                     | 26                                      |
| 3   | Site work surety for West Alice Avenue -Victory Lane Work                                 | \$20,664.42 | \$20,664.42 Complete 8-15                        | 27                                      |
| 4   | Road Bond for North River Road                                                            | \$5,234.48  | \$5,234.48 Complete 8-26-16                      | 28                                      |
| 5   | Site plan surety for Shapiro Library                                                      | \$7,896.81  | \$7,896.81 Complete 11-20-15                     | 29                                      |
| 9   | Excavation surety for N River Road                                                        | \$51,152.32 | \$51,152.32 Complete 8-26-16                     | 30                                      |
| 7   | Site plan surety for New Residence Dorms - Kingston Hall                                  | \$5,081.41  | \$5,081.41 Complete 8-15-18                      | 31                                      |
| 8   | Landscape surety for Monadnock Hall                                                       | \$90,895.29 | \$90,895.29 Complete 8-31-17                     | 32                                      |
| 6   | Landscape surety for Gustafson Welcome Center                                             | \$63,555.83 | \$63,555.83 Complete 12-20-16                    | 34                                      |
| 10  | Site work surety for Parking Lot A                                                        | \$43,325.31 | \$43,325.31 Technical Review Services. Complete. | 35                                      |
| 11  | Site work surety for Parking Lot D                                                        | \$35,698.90 | \$35,698.90 Technical Review Services. Complete. | 36                                      |
|     |                                                                                           | 1000        |                                                  |                                         |
|     | Kelease this Balance:                                                                     | 5441,022.01 |                                                  |                                         |
|     |                                                                                           |             |                                                  |                                         |