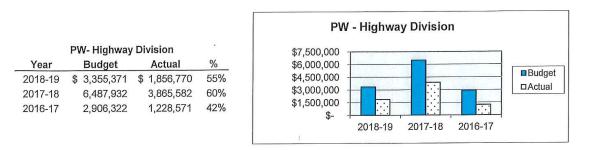

utilized to keep the department's expenses down. The department is struggling with vehicle maintenance. Issues such as corrosion, lights, radiator and pump repairs have left this budget line 91% spent as of this report.



**Police Department -** The overall increase in this Police budget for the last three fiscal years was just under \$165,000 or 3.5%. Wages increased 4% and the employer share of NH Retirement increased 2%. Health insurance had a slight decrease of 0.5% and general operations decreased just under 2%.

The department historically underspends its budget due to vacant positions. There have been four officer positions vacant this year, and the length of vacancy varies. Last year at this time there were five employee turnovers.

#### Major Department Expenditures, Continued



**PW - Highway Division** - This division of Public Works includes Roads, Fleet and Building Maintenance. Each year road paving is encumbered into the following year's budget. FY 2018-19 budget includes \$628,015 from the prior year. In FY 2017-18 there was \$241,381 and in FY 2016-17 there was \$541,751 from the FY 2015-16 budget. Also, FY 2017-18 had \$3,424,776 of encumbrance for the pedestrian bridge.

If you remove the encumbrances from each of the budget years, the actual budget has increased \$325,000 or 15.5% over the three years. This breaks down as follows: less than a half percent for wages and overtime, 0.5% decrease in health insurance due to employee turnover, 0.5% decrease in employer share of NH Retirement and 16% (\$465,499) increase in general operations. General operat