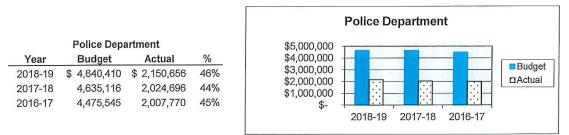

T projects.

As of December 31st, the legal line is 30% spent. This compares to last December 31st which was 64% spent and the year prior to that was 44% spent.



**Fire-Rescue Department** - Over the last three fiscal years, this budget has increased about \$420,000 or 12%. This increase is largely due to 7% increase in wages and overtime; 3.5% increase in the employer share of NH Retirement; 0.5% increase in health insurance costs and another 1% in general operations.

The spending has stayed at or near the December benchmark of 50% each year. Minimum staffing is being utilized to keep the department's expenses down. The department is struggling with vehicle maintenance. Issues such as corrosion, lights, radiator and pump repairs have left this budget line 91% spent as of this report.



**Police Department -** The overall increase in this Police budget for the last three fiscal years was just under \$165,000 or 3.5%. Wages increased 4% and the employer share of NH Retirement increased 2%. Health insurance had a slight decrease of 0.5% and general operations decreased just under 2%.

The department historically underspends its budget due to vacant positions. There have been four officer positions vacant this year, and the length of vacancy varies. Last year at this time there were five employee turnovers.

#### Major Department Expenditures, Continued



**PW - Highway Division** - This division of Public Works includes Roads, Fleet and Building Maintenance. Each year road paving is encumbered into the following year's budget. FY 2018-19 budget includes \$628,015 from th