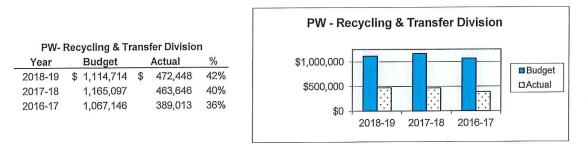

cent for wages and overtime, 0.5% decrease in health insurance due to employee turnover, 0.5% decrease in employer share of NH Retirement and 16% (\$465,499) increase in general operations. General operations include an additional \$300,000 for a road reconstruction warrant that passed in 2016.

Year to date actuals are 55% of the budget, which is in line with the prior two years. In 2016-17 the Town paved Martin's Ferry and sealed roadway cracks in late summer using the encumbered funds. In FY 2017-18 the Town paved Prescott Heights and Morrill Road in the fall and in FY 2018-19 the Town paved a number of roads.

Staffing levels for the highway division has remained level for the past three years. In FY 2018-19 there have been four staff turnovers compared to one last year at this time.



**PW - Recycling & Transfer Division -** The budget has increased \$50,000 or 4.5% over the past three years. Wages and overtime have increased just over 2% and there have been no changes in the staffing levels. Health insurance has increased by 1% due to employee plan changes and increases in premiums, the Town share of NH Retirement has increased 0.5% and the budget for general operations has increased 1%.

Position vacancies explain why the actuals at 42% are lower than the December benchmark of 50%. The Town is watching the tipping fee line closely having spent \$214,351 on trash disposal for the year. This compares to last year at this time having spent \$183,180 and the five-year average of \$165,488.

#### **Major Governmental Revenues**

|            | or Vehicle Registration | Υ