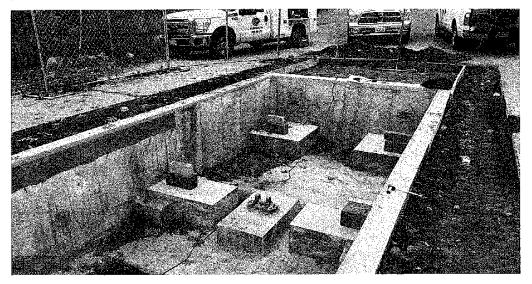

71

Mr. Labranche: This is a 3D design. Notice the chain link security fence. This is a dry pit submersible
system, 16 feet below grade with an enclosed headworks area. The exterior walls are 18 inches thick.
On the second floor the control panels are at ground level. The emergency generator will provide full
electrical power during an outage and is inside so that it will last longer than if it were outside. NHDES,
EPA and IBC standards have been met. It is 95% complete. We have put the brakes on the project,
pending a decision about going deeper for more gravity flow.