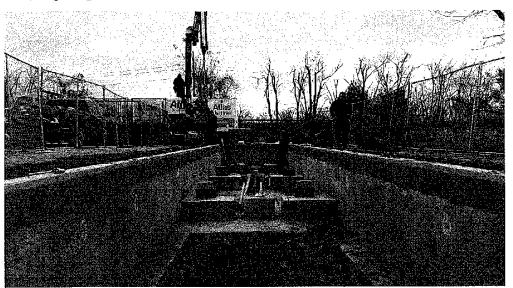

71

Mr. Labranche: This is a 3D design. Notice the chain link security fence. This is a dry pit submersible
system, 16 feet below grade with an enclosed headworks area. The exterior walls are 18 inches thick.
On the second floor the control panels are at ground level. The emergency generator will provide full
electrical power during an outage and is inside so that it will last longer than if it were outside. NHDES,
EPA and IBC standards have been met. It is 95% complete. We have put the brakes on the project,
pending a decision about going deeper for more gravity flow.