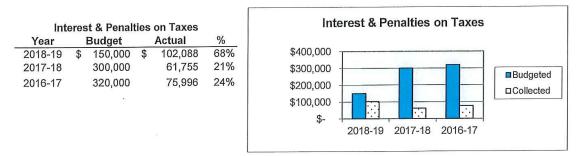

| 48% | 1,571,256    | 3,300,000      | 2016-17 |
| □Collected |                         |     |              |                |         |
| -          |                         |     |              |                |         |
| -          |                         |     |              |                |         |
| 2          | 2018-19 2017-18 2016-17 |     |              |                |         |

**Motor Vehicle Registration** - The top revenue source for the Town are fees collected for registering motor vehicles. The increase in the budget for the last several years is based on actual collections at the end of the year. At the end of June 2018 the Town collected \$3,481,730, in June 2017 collections were \$3,456,724 and in June 2016 the Town collected \$3,480,590.



**Interest & Penalties on Taxes -** This interest comes from property taxes not being paid timely and the penalties are fees to execute liens and notices. Many property owners pay off delinquent taxes in the spring to avoid the Town deeding their property. Property owners will also pay off delinquent taxes when they are selling their property. The 2018-19 budget was lowered to \$150,000 for two reasons. First, collections have dropped off in the last three years finishing at \$171,195 in 2018, \$292,779 in 2017 and \$320,208 in 2016. Second, the State has lowered the interest rate percentage tax collectors can charge for late payments.



**Building Permits** - These fees are paid for residential and commercial construction. Collections have increased over the last fiscal year finishing