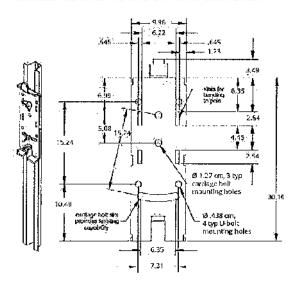

## **Shield Mounting Options**

- Pole mount standard with included bracket, hardware
  - NCHRP 350 approved on 10.2 cm aluminum pole (SS-135)
- ATS 5 Trailer (Shield 15 only, refer to ATS 5 specifications for more info)
- · Vehicle Hitch Mount
  - Mounts sign 6.2 cm to bottom of sign from receiver tube (final height dependent on receiver height
  - Fits 3.2 cm or 5.1 cm receiver, adapter included,
     1.3 cm bitch pin

#### PROGRECT SPECIFICATIONS: SHIELD RADAR SPEED DISPLAY

- Locking rotation adjustment on 0,26 rad increments over 3.14 rad, +/- 0.1 rad tilt
  - White powder coat finish.
  - 24 x 30 speed limit sign and digits included for 8-105 kph speed limit signs
- Standard Folding Portable Post: (Sh12 and Sh15)
  - Folds for easy storage and portability
  - Shield 12: 152.4 cm to bottom, 185.4 cm to top, add
     33 cm for upper leg position
  - Shield 15: 252.4 cm to bottom, 195.6 cm to top, add
     33 cm for upper leg position

### SHIELD 12 AND 15 MOUNTING BRACKET

ALL TRAFFIC SOLUTIONS

All Traffic Solutions

12950 Worldgate Drive, Suite 310, Herndon, VA 20170

P. 866-366-6602 E. sales@alltrafficsolutions.com

<sup>6</sup> All Traffic Solutions