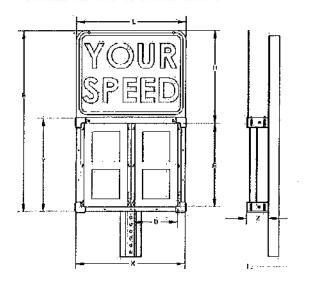

### Construction

- · "YOUR SPEED" sign
  - High intensity prismatic reflective background
  - o Shield 12: 39.4 x 34.3 cm
  - o Shield 15: 61 x 20.3 cm
  - Sign stores for compact storage and protects sign face, thumbscrews and tamper proof hardware included
  - 8.9 cm high MUTCD 'C' letters
- LED Pixels: Amber 595nm, 0.52 rad viewing angle, 100,000 hours, black background, (MUTCD compliant)
- Conformal coating on all circuit boards
- Integral handle.
- Weatherproof, NEMA 4, IP65 sealed electronics compartment;
- Drip proof, vented battery compartments (2)
- 0.64 cm tinted, non-glare, UV stabilized polycarbonate face
- · Entire face removable for service
- Tamper resistant mounting hardware pocket, hardware secured behind enclosure lock
- Aluminum chassis, 14 ga, white powder coat finish black powder coat front for maximum contrast of digit visibility

- Protective polycarbonate corners also provide guide for YOUR SPEED sign storage
- -40°C to 71°C operating temperature range, 95% humidity non-condensing (-29°C for Bluetooth communication, -15°C for internal camera)

### SHIELD 12 AND 15 DIMENSIONS

 Dlm
 X
 Y
 Z
 B
 D
 E
 L
 H

 . 5h1z
 39.4
 34.3
 7.95
 66.8
 14.6
 30.5
 39.4
 34.3

 . \$h15
 61
 43
 7.9
 61.8
 20.3
 38.1
 61
 20.3