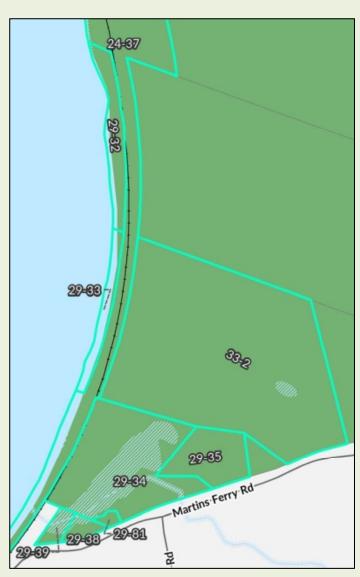

# **BACKGROUND INFORMATION:**

The Town is contemplating the amendment of the current TIF district plan to incorporate the following changes:

- 1. To add several parcels on the east side of the Merrimack River to the TIF District as listed and as shown on a plan by the Southern New Hampshire Planning Commission (see attached).
- 2. To add three parcels (17-9, 17-38, and 17-39) off Cross Road as listed and as shown on a plan by the Southern New Hampshire Planning Commission (see attached) to the TIF District. The purpose of these additions is to address the issue that sewer and water utilities planned to service the Granite Woods development are shown exiting and then entering the TIF District. Thus, a portion of the proposed installation of sewer and water lines necessary to complete the water utility work from the Granite Woods property will be outside of the TIF district. Per the Town's attorney:

E: nwilliams@hooksett.org

2

Map(s) and Lot(s) to be added:

17-9, 17-38, 17-39, 17-40, 18-42, 18-43, 18-45, 18-46, 18-47, 1, 18-7, 24-31, 24-32, 24-33, 24-35, 24-35-12, 24-35-2, 24-35-3, 24-35-5, 24-35-5, 24-35-6, 24-35-8, 24-35-9, 24-36, 24-36-1, 24-36-2, 24-36-3, 24-36-4, 24-36-5, 24-36-5, 24-36-6, 24-36-7, 24-37, 24-52, 24-55, 25-80, 25-80-1, 25-80-2, 25-80-3, 29-1, 29-2, 29-25-2, 29-32, 29-33, 29-34, 29-35, 29-38, 29-39, 29-81, 30-57, 33-1, 33-2, 33-3, 38-43-A, 38-43-B.

# Map(s) and Lot(s) to be added:

17-9, 17-38, 17-39, 17-40, 18-42, 18-43, 18-45, 18-46, 18-47 1, 18-7, 24-31, 24-32, 24-33, 24-35, 24-35-12, 24-35-2, 24-35-3, 24-35-5, 24-35-6, 24-35-8, 24-35-9, 24-36, 24-36-1, 24-36-2, 24-36-3, 24-36-4, 24-36-5, 24-36-6, 24-36-7, 24-37, 24-52, 24-55, 25-80, 25-80-1, 25-80-2, 25-80-3, 29-1, 29-2, 29-25-2, 29-32, 29-33, 29-34, 29-35, 29-38, 29-39, 29-81, 30-57, 33-1, 33-2, 33-3, 38-43-A, 38-43-B.