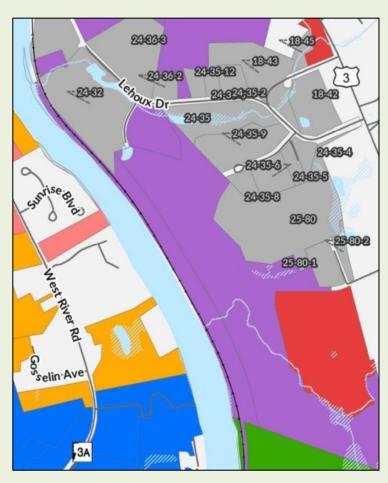

# **BACKGROUND INFORMATION:**

The Town is contemplating the amendment of the current TIF district plan to incorporate the following changes:

- 1. To add several parcels on the east side of the Merrimack River to the TIF District as listed and as shown on a plan by the Southern New Hampshire Planning Commission (see attached).
- 2. To add three parcels (17-9, 17-38, and 17-39) off Cross Road as listed and as shown on a plan by the Southern New Hampshire Planning Commission (see attached) to the TIF District. The purpose of these additions is to address the issue that sewer and water utilities planned to service the Granite Woods development are shown exiting and then entering the TIF District. Thus, a portion of the proposed installation of sewer and water lines necessary to complete the water utility work from the Granite Woods property will be outside of the TIF district. Per the Town's attorney:

# Mr. Garron:

Per the request from the Town of Hooksett, I have enclosed a draft parcel list for amending the existing Hooksett Route 3A Tax Increment Finance (TIF) District. The enclosed draft parcel list would expand the TIF district to an area East of the existing TIF district boundary as well as three parcels abutting the west boundary of the existing TIF district. The proposed parcels to the East are primarily zoned Mixed Use and represent a consistent grouping of future use parcels. The parcels to the West are proposed for inclusion in the TIF district in order to maintain the planned sewer improvements within the district bounds. The SNHPC staff is happy to revise this draft parcel list at the direction of the Town of Hooksett.

E: nwilliams@hooksett.org

2

Map(s) and Lot(s) to be added:

17-9, 17-38, 17-39, 17-40, 18-42, 18-43, 18-45, 18-46, 18-47, 1, 18-7, 24-31, 24-32, 24-33, 24-35, 24-35-12, 24-35-2, 24-35-3, 24-35-5, 24-35-5, 24-35-6, 24-35-8, 24-35-9, 24-36, 24-36-1, 24-36-2, 24-36-3, 24-36-4, 24-36-5, 24-36-5, 24-36-6, 24-36-7, 24-37, 24-52, 24-55, 25-80, 25-80-1, 25-80-2, 25-80-3, 29-1, 29-2, 29-25-2, 29-32, 29-33, 29-34, 29-35, 29-38, 29-39, 29-81, 30-57, 33-1, 33-2, 33-3, 38-43-A, 38-43-B.