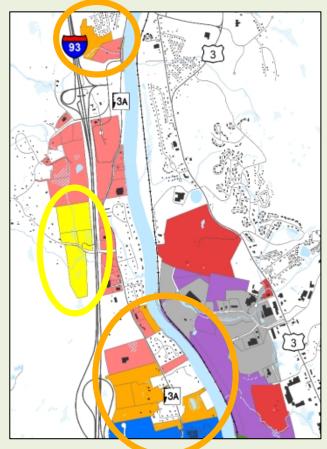

# **BACKGROUND INFORMATION:**

The Town is contemplating the amendment of the current TIF district plan to incorporate the following changes:

- 1. To add several parcels on the east side of the Merrimack River to the TIF District as listed and as shown on a plan by the Southern New Hampshire Planning Commission (see attached).
- 2. To add three parcels (17-9, 17-38, and 17-39) off Cross Road as listed and as shown on a plan by the Southern New Hampshire Planning Commission (see attached) to the TIF District. The purpose of these additions is to address the issue that sewer and water utilities planned to service the Granite Woods development are shown exiting and then entering the TIF District. Thus, a portion of the proposed installation of sewer and water lines necessary to complete the water utility work from the Granite Woods property will be outside of the TIF district. Per the Town's attorney:

There is nothing in the TIF statute (RSA 162-K) that explicitly authorizes the use of TIF increments on projects that extend beyond the confines of the TIF. Based upon the language of RSA 162-K:6, III, I believe the intent is that the use of TIF increments is limited to the properties within the TIF district". The town could leave the TIF district as is and make the argument that as currently contemplated the use of TIF increments satisfies the spirit of 162-K because the work outside of the district is de minimis and essential to the functioning of the project within the district. But if challenged, that would be expensive, could delay development, and a reviewing court could disagree. Rather than take that risk, I recommend the town err on the side of caution and relocate this portion of water/sewer line **or simply amend the TIF district**.

Based on the attorney's statements above, we are recommending that the TIF district be amended to add the properties on Cross Road to the TIF district and the TIF district boundary be amended accordingly to include the properties and the section of Cross Road from Route 3A to the west end of the frontage of the properties.

# Mr. Garron:

Per the request from the Town of Hooksett, I have enclosed a draft parcel list for amending the existing Hooksett Route 3A Tax Increment Finance (TIF) District. The enclosed draft parcel list would expand the TIF district to an area East of the existing TIF district boundary as well as three parcels abutting the west boundary of the existing TIF district. The proposed parcels to the East are primarily zoned Mixed Use and represent a consistent grouping of future use parcels. The parcels to the West are proposed for inclusion in the TIF district in order to maintain the planned sewer improvements within the district bounds. The SNHPC staff is happy to revise this draft parcel list at the direction of the Town of Hooksett.

Tax Increment Finance District Amendment

Notice of Public Hearing

Dear Board Members,

Please be advised that the Hooksett Town Council will hold a public hearing on Wednesday, January 5<sup>th</sup>, 2022 at 6 PM in Council Chambers of Hooksett Town Offices for the purpose of discussing an amendment to the existing Route 3A Tax Increment Finance District. The proposed amendment includes the addition of several parcels of land to the existing district. Please see the enclosed list of properties, identified by Tax Map and Lot number, which are proposed as additions to the district. Please also see the enclosed graphic representation of the proposed amendment.

E: nwilliams@hooksett.org

2

Map(s) and Lot(s) to be added:

17-9, 17-38, 17-39, 17-40, 18-42, 18-43, 18-45, 18-46, 18-47, 1, 18-7, 24-31, 24-32, 24-33, 24-35, 24-35-12, 24-35-2, 24-35-3, 24-35-5, 24-35-5, 24-35-6, 24-35-8, 24-35-9, 24-36, 24-36-1, 24-36-2, 24-36-3, 24-36-4, 24-36-5, 24-36-5, 24-36-6, 24-36-7, 24-37, 24-52, 24-55, 25-80, 25-80-1, 25-80-2, 25-80-3, 29-1, 29-2, 29-25-2, 29-32, 29-33, 29-34, 29-35, 29-38, 29-39, 29-81, 30-57, 33-1, 33-2, 33-3, 38-43-A, 38-43-B.