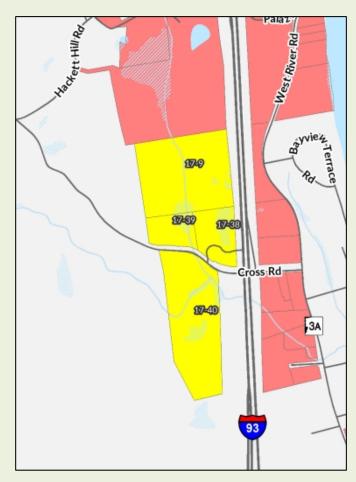

# **BACKGROUND INFORMATION:**

The Town is contemplating the amendment of the current TIF district plan to incorporate the following changes:

- 1. To add several parcels on the east side of the Merrimack River to the TIF District as listed and as shown on a plan by the Southern New Hampshire Planning Commission (see attached).
- 2. To add three parcels (17-9, 17-38, and 17-39) off Cross Road as listed and as shown on a plan by the Southern New Hampshire Planning Commission (see attached) to the TIF District. The purpose of these additions is to address the issue that sewer and water utilities planned to service the Granite Woods development are shown exiting and then entering the TIF District. Thus, a portion of the proposed installation of sewer and water lines necessary to complete the water utility work from the Granite Woods property will be outside of the TIF district. Per the Town's attorney:

Based on the attorney's statements above, we are recommending that the TIF district be amended to add the properties on Cross Road to the TIF district and the TIF district boundary be amended accordingly to include the properties and the section of Cross Road from Route 3A to the west end of the frontage of the properties.

E: nwilliams@hooksett.org

2

Map(s) and Lot(s) to be added:

17-9, 17-38, 17-39, 17-40, 18-42, 18-43, 18-45, 18-46, 18-47, 1, 18-7, 24-31, 24-32, 24-33, 24-35, 24-35-12, 24-35-2, 24-35-3, 24-35-5, 24-35-5, 24-35-6, 24-35-8, 24-35-9, 24-36, 24-36-1, 24-36-2, 24-36-3, 24-36-4, 24-36-5, 24-36-5, 24-36-6, 24-36-7, 24-37, 24-52, 24-55, 25-80, 25-80-1, 25-80-2, 25-80-3, 29-1, 29-2, 29-25-2, 29-32, 29-33, 29-34, 29-35, 29-38, 29-39, 29-81, 30-57, 33-1, 33-2, 33-3, 38-43-A, 38-43-B.

# Map(s) and Lot(s) to be added:

17-9, 17-38, 17-39, 17-40, 18-42, 18-43, 18-45, 18-46, 18-47 1, 18-7, 24-31, 24-32, 24-33, 24-35, 24-35-12, 24-35-2, 24-35-3, 24-35-5, 24-35-6, 24-35-8, 24-35-9, 24-36, 24-36-1, 24-36-2, 24-36-3, 24-36-4, 24-36-5, 24-36-6, 24-36-7, 24-37, 24-52, 24-55, 25-80, 25-80-1, 25-80-2, 25-80-3, 29-1, 29-2, 29-25-2, 29-32, 29-33, 29-34, 29-35, 29-38, 29-39, 29-81, 30-57, 33-1, 33-2, 33-3, 38-43-A, 38-43-B.