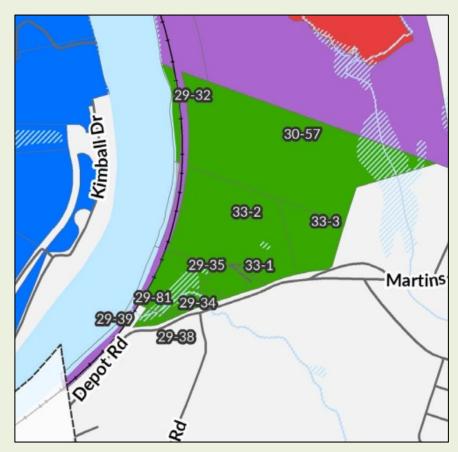

E: nwilliams@hooksett.org

2

Map(s) and Lot(s) to be added:

17-9, 17-38, 17-39, 17-40, 18-42, 18-43, 18-45, 18-46, 18-47, 1, 18-7, 24-31, 24-32, 24-33, 24-35, 24-35-12, 24-35-2, 24-35-3, 24-35-5, 24-35-5, 24-35-6, 24-35-8, 24-35-9, 24-36, 24-36-1, 24-36-2, 24-36-3, 24-36-4, 24-36-5, 24-36-5, 24-36-6, 24-36-7, 24-37, 24-52, 24-55, 25-80, 25-80-1, 25-80-2, 25-80-3, 29-1, 29-2, 29-25-2, 29-32, 29-33, 29-34, 29-35, 29-38, 29-39, 29-81, 30-57, 33-1, 33-2, 33-3, 38-43-A, 38-43-B.

# Map(s) and Lot(s) to be added:

17-9, 17-38, 17-39, 17-40, 18-42, 18-43, 18-45, 18-46, 18-47 1, 18-7, 24-31, 24-32, 24-33, 24-35, 24-35-12, 24-35-2, 24-35-3, 24-35-5, 24-35-6, 24-35-8, 24-35-9, 24-36, 24-36-1, 24-36-2, 24-36-3, 24-36-4, 24-36-5, 24-36-6, 24-36-7, 24-37, 24-52, 24-55, 25-80, 25-80-1, 25-80-2, 25-80-3, 29-1, 29-2, 29-25-2, 29-32, 29-33, 29-34, 29-35, 29-38, 29-39, 29-81, 30-57, 33-1, 33-2, 33-3, 38-43-A, 38-43-B.