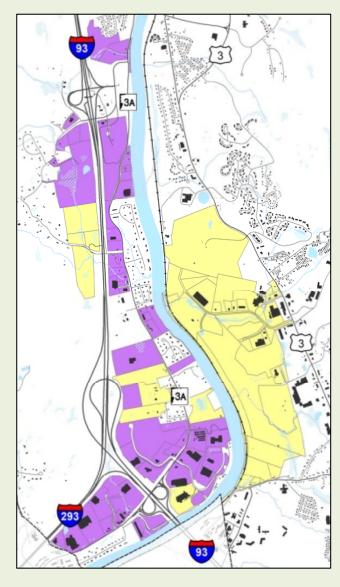

# **BACKGROUND INFORMATION:**

The Town is contemplating the amendment of the current TIF district plan to incorporate the following changes:

- 1. To add several parcels on the east side of the Merrimack River to the TIF District as listed and as shown on a plan by the Southern New Hampshire Planning Commission (see attached).
- 2. To add three parcels (17-9, 17-38, and 17-39) off Cross Road as listed and as shown on a plan by the Southern New Hampshire Planning Commission (see attached) to the TIF District. The purpose of these additions is to address the issue that sewer and water utilities planned to service the Granite Woods development are shown exiting and then entering the TIF District. Thus, a portion of the proposed installation of sewer and water lines necessary to complete the water utility work from the Granite Woods property will be outside of the TIF district. Per the Town's attorney:

# Mr. Garron:

Per the request from the Town of Hooksett, I have enclosed a draft parcel list for amending the existing Hooksett Route 3A Tax Increment Finance (TIF) District. The enclosed draft parcel list would expand the TIF district to an area East of the existing TIF district boundary as well as three parcels abutting the west boundary of the existing TIF district. The proposed parcels to the East are primarily zoned Mixed Use and represent a consistent grouping of future use parcels. The parcels to the West are proposed for inclusion in the TIF district in order to maintain the planned sewer improvements within the district bounds. The SNHPC staff is happy to revise this draft parcel list at the direction of the Town of Hooksett.

The SNHPC analysis of the draft parcel list resulted in a proposed total TIF District area of 1,467.15 acres which is 6.2% of the Town of Hooksett's total taxable acreage. The total proposed TIF District value is \$211,682,847 which is 10.2% of the town's total assessed value before exemptions.