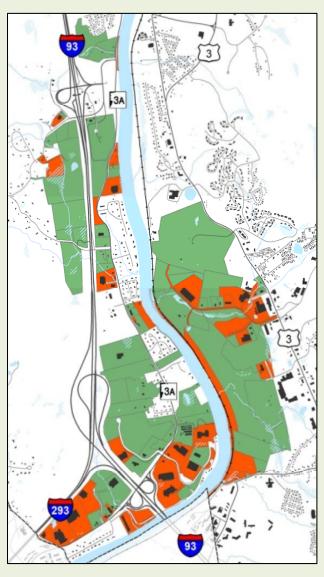

Tax Increment Finance District Amendment

Notice of Public Hearing

Dear Board Members,

Please be advised that the Hooksett Town Council will hold a public hearing on Wednesday, January 5<sup>th</sup>, 2022 at 6 PM in Council Chambers of Hooksett Town Offices for the purpose of discussing an amendment to the existing Route 3A Tax Increment Finance District. The proposed amendment includes the addition of several parcels of land to the existing district. Please see the enclosed list of properties, identified by Tax Map and Lot number, which are proposed as additions to the district. Please also see the enclosed graphic representation of the proposed amendment.

E: nwilliams@hooksett.org

2

Map(s) and Lot(s) to be added:

17-9, 17-38, 17-39, 17-40, 18-42, 18-43, 18-45, 18-46, 18-47, 1, 18-7, 24-31, 24-32, 24-33, 24-35, 24-35-12, 24-35-2, 24-35-3, 24-35-5, 24-35-5, 24-35-6, 24-35-8, 24-35-9, 24-36, 24-36-1, 24-36-2, 24-36-3, 24-36-4, 24-36-5, 24-36-5, 24-36-6, 24-36-7, 24-37, 24-52, 24-55, 25-80, 25-80-1, 25-80-2, 25-80-3, 29-1, 29-2, 29-25-2, 29-32, 29-33, 29-34, 29-35, 29-38, 29-39, 29-81, 30-57, 33-1, 33-2, 33-3, 38-43-A, 38-43-B.

Notice of Public Hearing

Dear Board Members.

Please be advised that the Hooksett Town Council will hold a public hearing on Wednesday, January 5<sup>th</sup>, 2022 at 6 PM in Council Chambers of Hooksett Town Offices for the purpose of discussing an amendment to the existing Route 3A Tax Increment Finance District. The proposed amendment includes the addition of several parcels of land to the existing district. Please see the enclosed list of properties, identified by Tax Map and Lot number, which are proposed as additions to the district. Please also see the enclosed graphic representation of the proposed amendment.

# Map(s) and Lot(s) to be added:

17-9, 17-38, 17-39, 17-40, 18-42, 18-43, 18-45, 18-46, 18-47 1, 18-7, 24-31, 24-32, 24-33, 24-35, 24-35-12, 24-35-2, 24-35-3, 24-35-5, 24-35-6, 24-35-8, 24-35-9, 24-36, 24-36-1, 24-36-2, 24-36-3, 24-36-4, 24-36-5, 24-36-6, 24-36-7, 24-37, 24-52, 24-55, 25-80, 25-80-1, 25-80-2, 25-80-3, 29-1, 29-2, 29-25-2, 29-32, 29-33, 29-34, 29-35, 29-38, 29-39, 29-81, 30-57, 33-1, 33-2, 33-3, 38-43-A, 38-43-B.