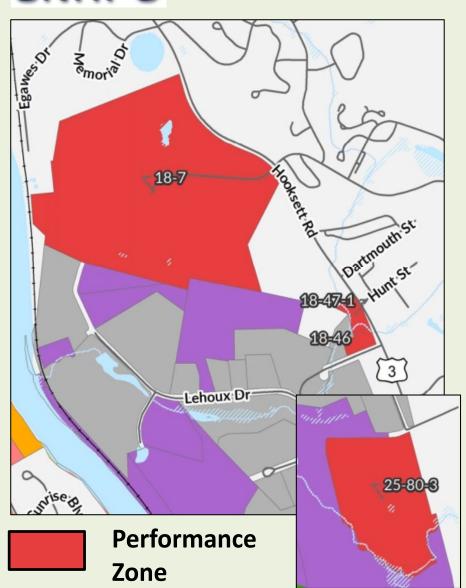

E: nwilliams@hooksett.org

2

Map(s) and Lot(s) to be added:

17-9, 17-38, 17-39, 17-40, 18-42, 18-43, 18-45, 18-46, 18-47, 1, 18-7, 24-31, 24-32, 24-33, 24-35, 24-35-12, 24-35-2, 24-35-3, 24-35-5, 24-35-5, 24-35-6, 24-35-8, 24-35-9, 24-36, 24-36-1, 24-36-2, 24-36-3, 24-36-4, 24-36-5, 24-36-5, 24-36-6, 24-36-7, 24-37, 24-52, 24-55, 25-80, 25-80-1, 25-80-2, 25-80-3, 29-1, 29-2, 29-25-2, 29-32, 29-33, 29-34, 29-35, 29-38, 29-39, 29-81, 30-57, 33-1, 33-2, 33-3, 38-43-A, 38-43-B.

# Map(s) and Lot(s) to be added:

17-9, 17-38, 17-39, 17-40, 18-42, 18-43, 18-45, 18-46, 18-47 1, 18-7, 24-31, 24-32, 24-33, 24-35, 24-35-12, 24-35-2, 24-35-3, 24-35-5, 24-35-6, 24-35-8, 24-35-9, 24-36, 24-36-1, 24-36-2, 24-36-3, 24-36-4, 24-36-5, 24-36-6, 24-36-7, 24-37, 24-52, 24-55, 25-80, 25-80-1, 25-80-2, 25-80-3, 29-1, 29-2, 29-25-2, 29-32, 29-33, 29-34, 29-35, 29-38, 29-39, 29-81, 30-57, 33-1, 33-2, 33-3, 38-43-A, 38-43-B.