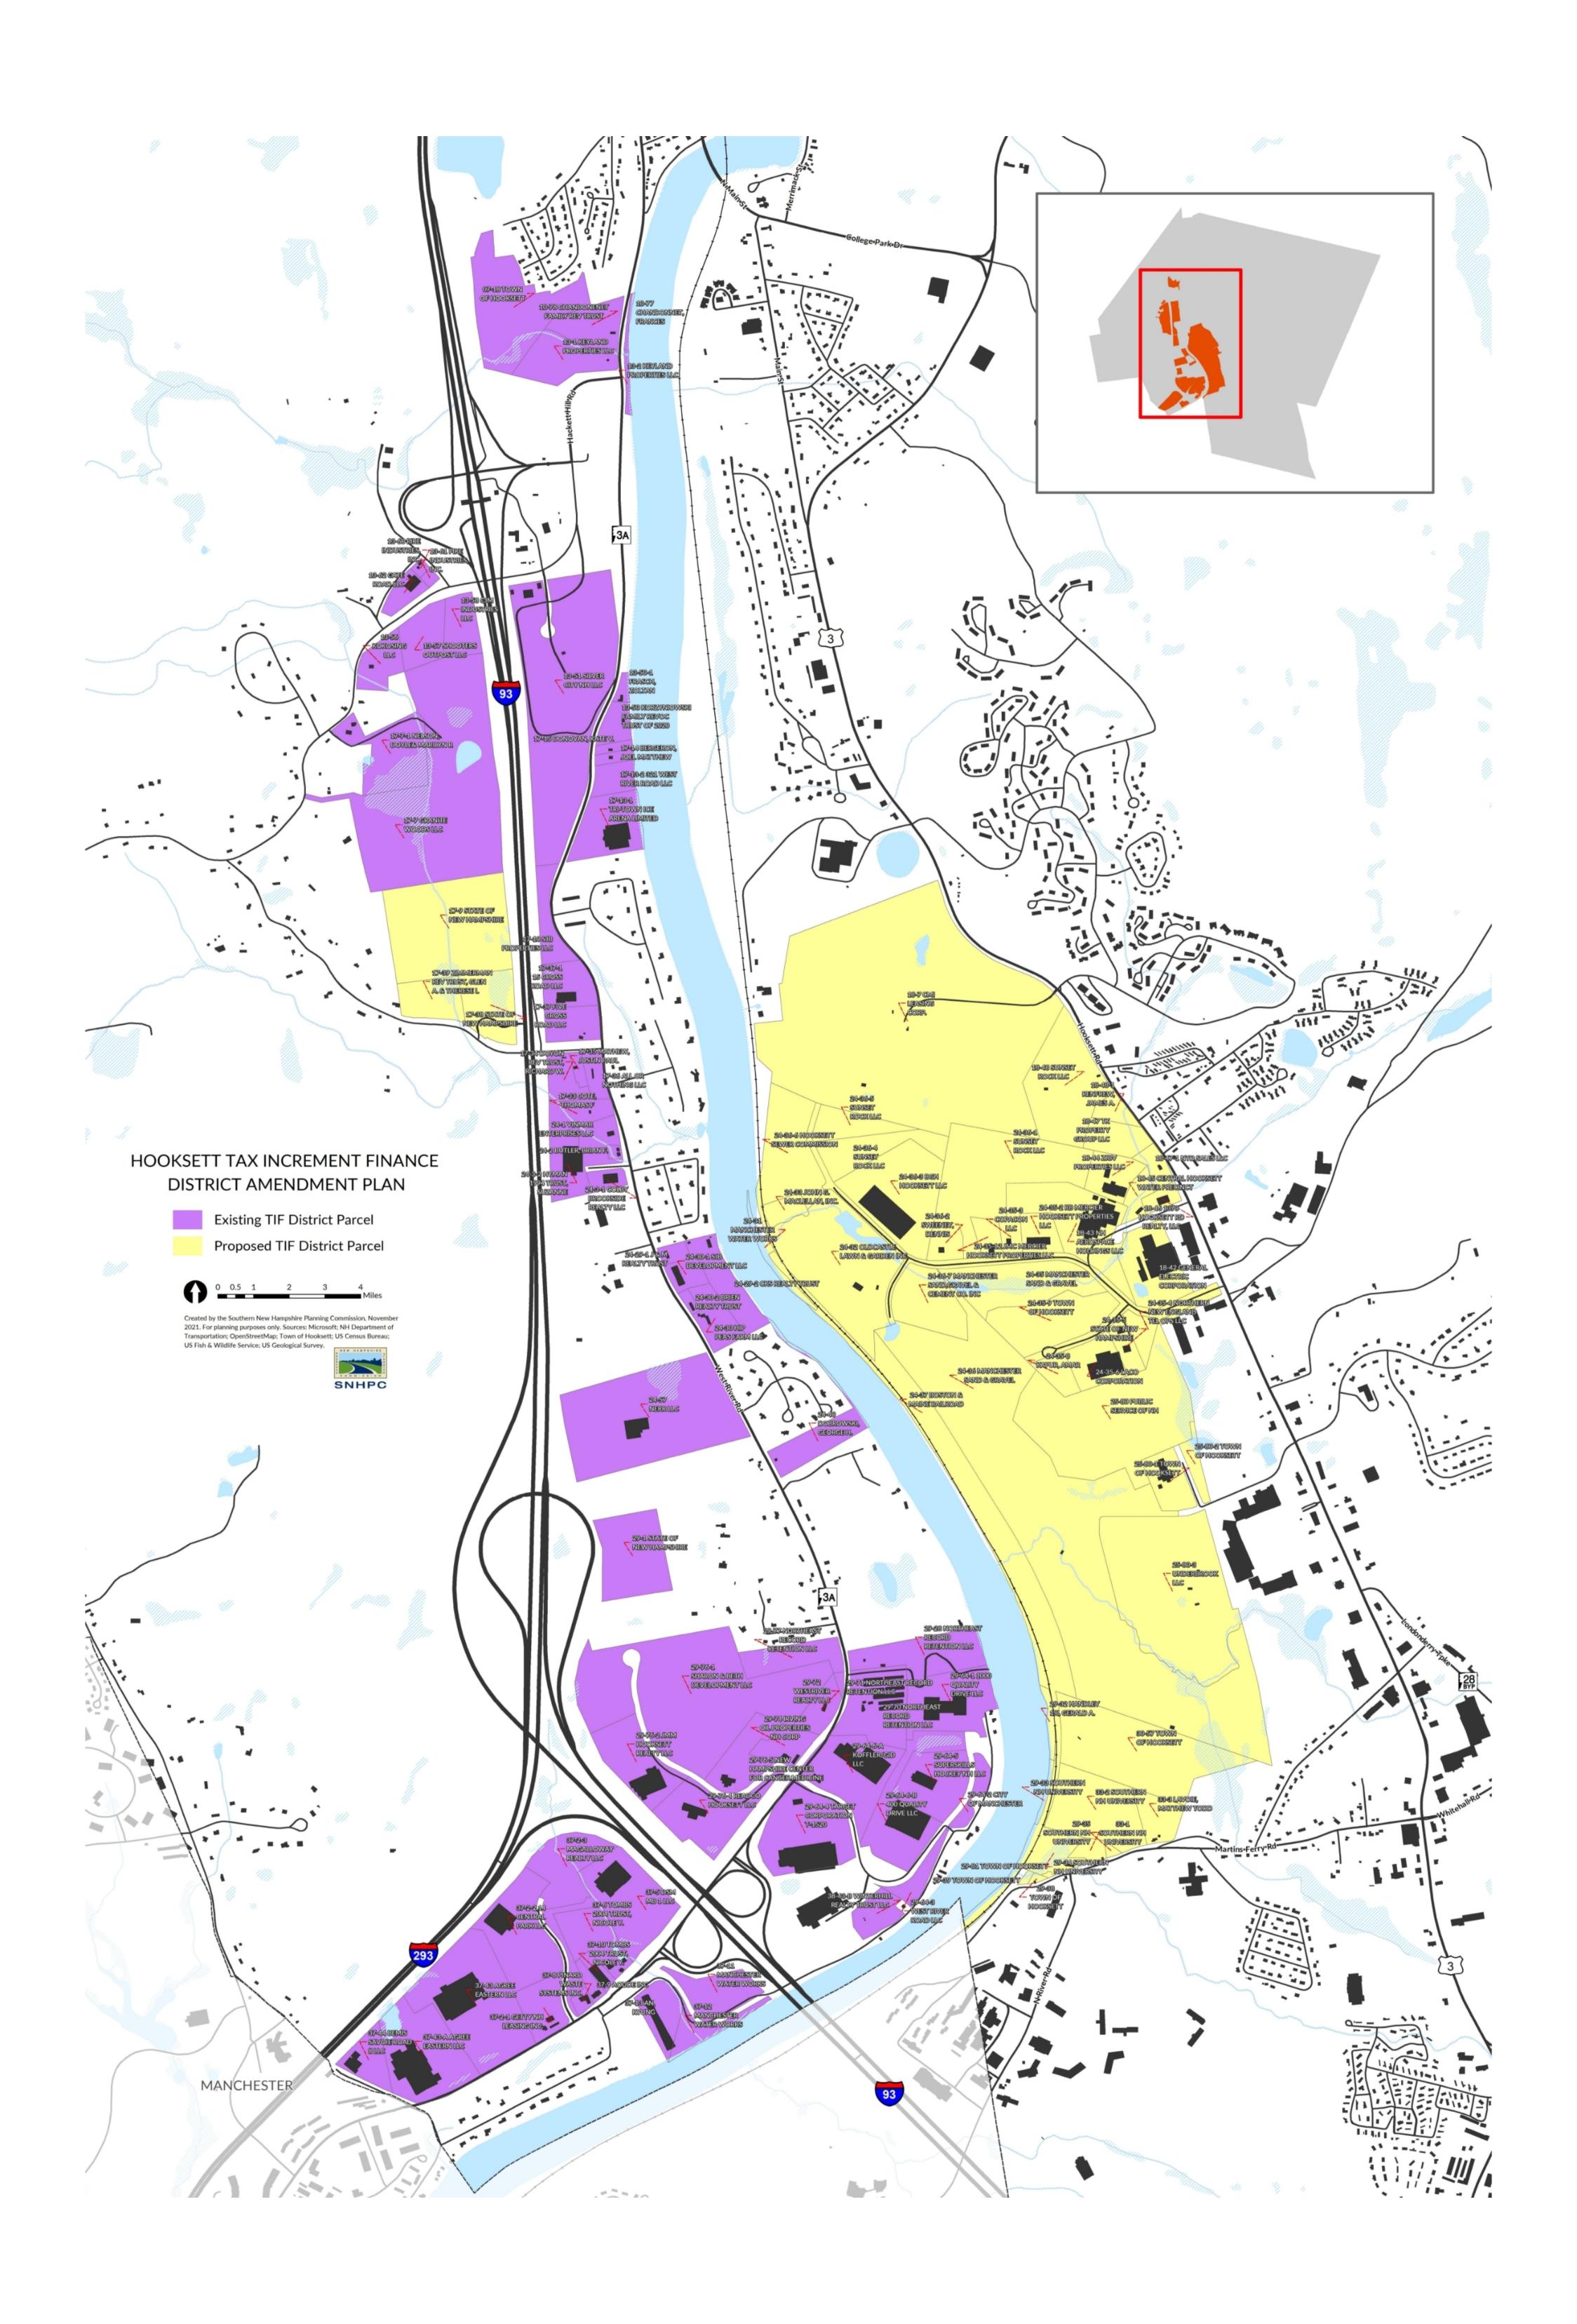

# **BACKGROUND INFORMATION:**

The Town is contemplating the amendment of the current TIF district plan to incorporate the following changes:

- 1. To add several parcels on the east side of the Merrimack River to the TIF District as listed and as shown on a plan by the Southern New Hampshire Planning Commission (see attached).
- 2. To add three parcels (17-9, 17-38, and 17-39) off Cross Road as listed and as shown on a plan by the Southern New Hampshire Planning Commission (see attached) to the TIF District. The purpose of these additions is to address the issue that sewer and water utilities planned to service the Granite Woods development are shown exiting and then entering the TIF District. Thus, a portion of the proposed installation of sewer and water lines necessary to complete the water utility work from the Granite Woods property will be outside of the TIF district. Per the Town's attorney:

There is nothing in the TIF statute (RSA 162-K) that explicitly authorizes the use of TIF increments on projects that extend beyond the confines of the TIF. Based upon the language of RSA 162-K:6, III, I believe the intent is that the use of TIF increments is limited to the properties within the TIF district". The town could leave the TIF district as is and make the argument that as currently contemplated the use of TIF increments satisfies the spirit of 162-K because the work outside of the district is de minimis and essential to the functioning of the project within the district. But if challenged, that would be expensive, could delay development, and a reviewing court could disagree. Rather than take that risk, I recommend the town err on the side of caution and relocate this portion of water/sewer line **or simply amend the TIF district**.

Based on the attorney's statements above, we are recommending that the TIF district be amended to add the properties on Cross Road to the TIF district and the TIF district boundary be amended accordingly to include the properties and the section of Cross Road from Route 3A to the west end of the frontage of the properties.

# **ATTACHMENTS:**

Proposed-TIF District-Map v3

Proposed-TIF Limits toAG 21-1104

Proposed-TIF Parcel-List v3

TIF District Expansion Full Legal Opinion

Town of Hooksett Public Hearing Notice for Union Leader

# Mr. Garron:

Per the request from the Town of Hooksett, I have enclosed a draft parcel list for amending the existing Hooksett Route 3A Tax Increment Finance (TIF) District. The enclosed draft parcel list would expand the TIF district to an area East of the existing TIF district boundary as well as three parcels abutting the west boundary of the existing TIF district. The proposed parcels to the East are primarily zoned Mixed Use and represent a consistent grouping of future use parcels. The parcels to the West are proposed for inclusion in the TIF district in order to maintain the planned sewer improvements within the district bounds. The SNHPC staff is happy to revise this draft parcel list at the direction of the Town of Hooksett.

The SNHPC analysis of the draft parcel list resulted in a proposed total TIF District area of 1,467.15 acres which is 6.2% of the Town of Hooksett's total taxable acreage. The total proposed TIF District value is \$211,682,847 which is 10.2% of the town's total assessed value before exemptions.