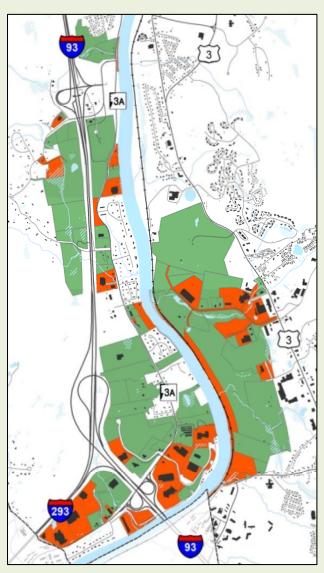

Tax Increment Finance District Amendment

Notice of Public Hearing

Dear Board Members,

Please be advised that the Hooksett Town Council will hold a public hearing on Wednesday, January 5<sup>th</sup>, 2022 at 6 PM in Council Chambers of Hooksett Town Offices for the purpose of discussing an amendment to the existing Route 3A Tax Increment Finance District. The proposed amendment includes the addition of several parcels of land to the existing district. Please see the enclosed list of properties, identified by Tax Map and Lot number, which are proposed as additions to the district. Please also see the enclosed graphic representation of the proposed amendment.

E: nwilliams@hooksett.org

2

Map(s) and Lot(s) to be added:

17-9, 17-38, 17-39, 17-40, 18-42, 18-43, 18-45, 18-46, 18-47, 1, 18-7, 24-31, 24-32, 24-33, 24-35, 24-35-12, 24-35-2, 24-35-3, 24-35-5, 24-35-5, 24-35-6, 24-35-8, 24-35-9, 24-36, 24-36-1, 24-36-2, 24-36-3, 24-36-4, 24-36-5, 24-36-5, 24-36-6, 24-36-7, 24-37, 24-52, 24-55, 25-80, 25-80-1, 25-80-2, 25-80-3, 29-1, 29-2, 29-25-2, 29-32, 29-33, 29-34, 29-35, 29-38, 29-39, 29-81, 30-57, 33-1, 33-2, 33-3, 38-43-A, 38-43-B.

Notice of Public Hearing

Dear Board Members.

Please be advised that the Hooksett Town Council will hold a public hearing on Wednesday, January 5<sup>th</sup>, 2022 at 6 PM in Council Chambers of Hooksett Town Offices for the purpose of discussing an amendment to the existing Route 3A Tax Increment Finance District. The proposed amendment includes the addition of several parcels of land to the existing district. Please see the enclosed list of properties, identified by Tax Map and Lot number, which are proposed as additions to the district. Please also see the enclosed graphic representation of the proposed amendment.

# Map(s) and Lot(s) to be added:

17-9, 17-38, 17-39, 17-40, 18-42, 18-43, 18-45, 18-46, 18-47 1, 18-7, 24-31, 24-32, 24-33, 24-35, 24-35-12, 24-35-2, 24-35-3, 24-35-5, 24-35-6, 24-35-8, 24-35-9, 24-36, 24-36-1, 24-36-2, 24-36-3, 24-36-4, 24-36-5, 24-36-6, 24-36-7, 24-37, 24-52, 24-55, 25-80, 25-80-1, 25-80-2, 25-80-3, 29-1, 29-2, 29-25-2, 29-32, 29-33, 29-34, 29-35, 29-38, 29-39, 29-81, 30-57, 33-1, 33-2, 33-3, 38-43-A, 38-43-B.