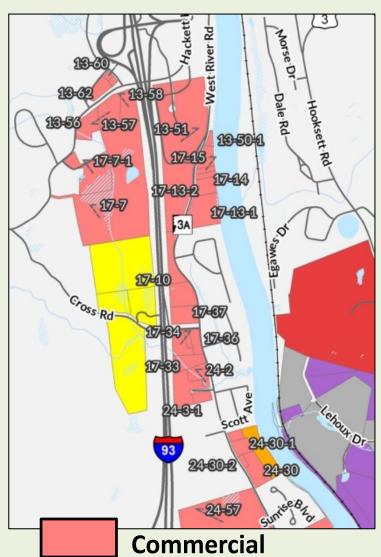

# **BACKGROUND INFORMATION:**

The Town is contemplating the amendment of the current TIF district plan to incorporate the following changes:

- 1. To add several parcels on the east side of the Merrimack River to the TIF District as listed and as shown on a plan by the Southern New Hampshire Planning Commission (see attached).
- 2. To add three parcels (17-9, 17-38, and 17-39) off Cross Road as listed and as shown on a plan by the Southern New Hampshire Planning Commission (see attached) to the TIF District. The purpose of these additions is to address the issue that sewer and water utilities planned to service the Granite Woods development are shown exiting and then entering the TIF District. Thus, a portion of the proposed installation of sewer and water lines necessary to complete the water utility work from the Granite Woods property will be outside of the TIF district. Per the Town's attorney:

Based on the attorney's statements above, we are recommending that the TIF district be amended to add the properties on Cross Road to the TIF district and the TIF district boundary be amended accordingly to include the properties and the section of Cross Road from Route 3A to the west end of the frontage of the properties.

# Mr. Garron:

Per the request from the Town of Hooksett, I have enclosed a draft parcel list for amending the existing Hooksett Route 3A Tax Increment Finance (TIF) District. The enclosed draft parcel list would expand the TIF district to an area East of the existing TIF district boundary as well as three parcels abutting the west boundary of the existing TIF district. The proposed parcels to the East are primarily zoned Mixed Use and represent a consistent grouping of future use parcels. The parcels to the West are proposed for inclusion in the TIF district in order to maintain the planned sewer improvements within the district bounds. The SNHPC staff is happy to revise this draft parcel list at the direction of the Town of Hooksett.

E: nwilliams@hooksett.org

2

Map(s) and Lot(s) to be added:

17-9, 17-38, 17-39, 17-40, 18-42, 18-43, 18-45, 18-46, 18-47, 1, 18-7, 24-31, 24-32, 24-33, 24-35, 24-35-12, 24-35-2, 24-35-3, 24-35-5, 24-35-5, 24-35-6, 24-35-8, 24-35-9, 24-36, 24-36-1, 24-36-2, 24-36-3, 24-36-4, 24-36-5, 24-36-5, 24-36-6, 24-36-7, 24-37, 24-52, 24-55, 25-80, 25-80-1, 25-80-2, 25-80-3, 29-1, 29-2, 29-25-2, 29-32, 29-33, 29-34, 29-35, 29-38, 29-39, 29-81, 30-57, 33-1, 33-2, 33-3, 38-43-A, 38-43-B.