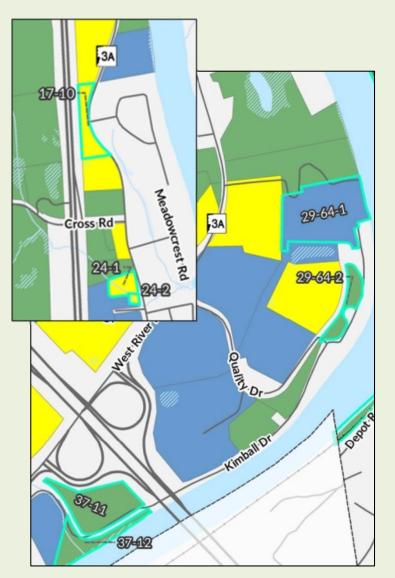

# **BACKGROUND INFORMATION:**

The Town is contemplating the amendment of the current TIF district plan to incorporate the following changes:

- 1. To add several parcels on the east side of the Merrimack River to the TIF District as listed and as shown on a plan by the Southern New Hampshire Planning Commission (see attached).
- 2. To add three parcels (17-9, 17-38, and 17-39) off Cross Road as listed and as shown on a plan by the Southern New Hampshire Planning Commission (see attached) to the TIF District. The purpose of these additions is to address the issue that sewer and water utilities planned to service the Granite Woods development are shown exiting and then entering the TIF District. Thus, a portion of the proposed installation of sewer and water lines necessary to complete the water utility work from the Granite Woods property will be outside of the TIF district. Per the Town's attorney:

Based on the attorney's statements above, we are recommending that the TIF district be amended to add the properties on Cross Road to the TIF district and the TIF district boundary be amended accordingly to include the properties and the section of Cross Road from Route 3A to the west end of the frontage of the properties.

E: nwilliams@hooksett.org

2

Map(s) and Lot(s) to be added:

17-9, 17-38, 17-39, 17-40, 18-42, 18-43, 18-45, 18-46, 18-47, 1, 18-7, 24-31, 24-32, 24-33, 24-35, 24-35-12, 24-35-2, 24-35-3, 24-35-5, 24-35-5, 24-35-6, 24-35-8, 24-35-9, 24-36, 24-36-1, 24-36-2, 24-36-3, 24-36-4, 24-36-5, 24-36-5, 24-36-6, 24-36-7, 24-37, 24-52, 24-55, 25-80, 25-80-1, 25-80-2, 25-80-3, 29-1, 29-2, 29-25-2, 29-32, 29-33, 29-34, 29-35, 29-38, 29-39, 29-81, 30-57, 33-1, 33-2, 33-3, 38-43-A, 38-43-B.

# Map(s) and Lot(s) to be added:

17-9, 17-38, 17-39, 17-40, 18-42, 18-43, 18-45, 18-46, 18-47 1, 18-7, 24-31, 24-32, 24-33, 24-35, 24-35-12, 24-35-2, 24-35-3, 24-35-5, 24-35-6, 24-35-8, 24-35-9, 24-36, 24-36-1, 24-36-2, 24-36-3, 24-36-4, 24-36-5, 24-36-6, 24-36-7, 24-37, 24-52, 24-55, 25-80, 25-80-1, 25-80-2, 25-80-3, 29-1, 29-2, 29-25-2, 29-32, 29-33, 29-34, 29-35, 29-38, 29-39, 29-81, 30-57, 33-1, 33-2, 33-3, 38-43-A, 38-43-B.