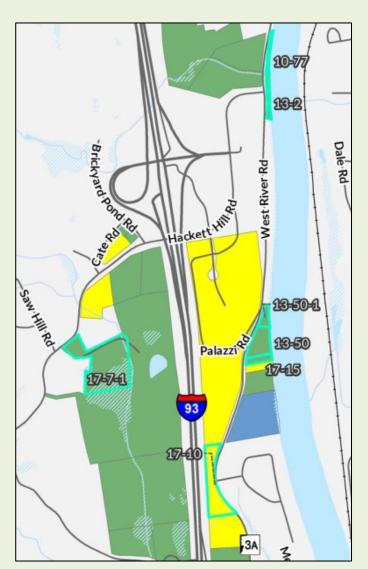

# **BACKGROUND INFORMATION:**

The Town is contemplating the amendment of the current TIF district plan to incorporate the following changes:

- 1. To add several parcels on the east side of the Merrimack River to the TIF District as listed and as shown on a plan by the Southern New Hampshire Planning Commission (see attached).
- 2. To add three parcels (17-9, 17-38, and 17-39) off Cross Road as listed and as shown on a plan by the Southern New Hampshire Planning Commission (see attached) to the TIF District. The purpose of these additions is to address the issue that sewer and water utilities planned to service the Granite Woods development are shown exiting and then entering the TIF District. Thus, a portion of the proposed installation of sewer and water lines necessary to complete the water utility work from the Granite Woods property will be outside of the TIF district. Per the Town's attorney:

Based on the attorney's statements above, we are recommending that the TIF district be amended to add the properties on Cross Road to the TIF district and the TIF district boundary be amended accordingly to include the properties and the section of Cross Road from Route 3A to the west end of the frontage of the properties.

E: nwilliams@hooksett.org

2

Map(s) and Lot(s) to be added:

17-9, 17-38, 17-39, 17-40, 18-42, 18-43, 18-45, 18-46, 18-47, 1, 18-7, 24-31, 24-32, 24-33, 24-35, 24-35-12, 24-35-2, 24-35-3, 24-35-5, 24-35-5, 24-35-6, 24-35-8, 24-35-9, 24-36, 24-36-1, 24-36-2, 24-36-3, 24-36-4, 24-36-5, 24-36-5, 24-36-6, 24-36-7, 24-37, 24-52, 24-55, 25-80, 25-80-1, 25-80-2, 25-80-3, 29-1, 29-2, 29-25-2, 29-32, 29-33, 29-34, 29-35, 29-38, 29-39, 29-81, 30-57, 33-1, 33-2, 33-3, 38-43-A, 38-43-B.

# Map(s) and Lot(s) to be added:

17-9, 17-38, 17-39, 17-40, 18-42, 18-43, 18-45, 18-46, 18-47 1, 18-7, 24-31, 24-32, 24-33, 24-35, 24-35-12, 24-35-2, 24-35-3, 24-35-5, 24-35-6, 24-35-8, 24-35-9, 24-36, 24-36-1, 24-36-2, 24-36-3, 24-36-4, 24-36-5, 24-36-6, 24-36-7, 24-37, 24-52, 24-55, 25-80, 25-80-1, 25-80-2, 25-80-3, 29-1, 29-2, 29-25-2, 29-32, 29-33, 29-34, 29-35, 29-38, 29-39, 29-81, 30-57, 33-1, 33-2, 33-3, 38-43-A, 38-43-B.