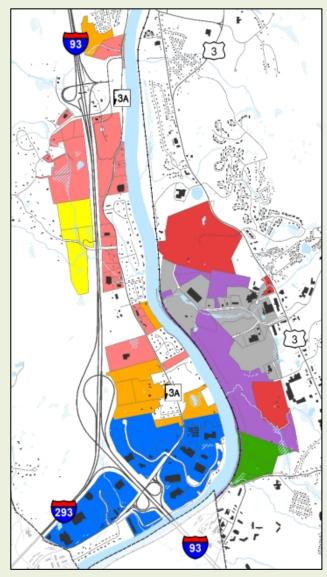

# I. Introduction

In 2007 the Town approved a Tax increment Financing District for properties around Exit 11. However this TIF was never formally enacted upon and was closed in February 2017.

It is proposed that a new Rte. 3A <u>and 3</u> Corridor infrastructure TIF District be established. The new TIF District will encompass non-residential property along the Rte. 3A <u>and 3</u> Corridor and it will be for infrastructure improvements. The Rte. 3A corridor section is from Exit 10 to Exit 11 <u>and Rte3 between Martins Ferry Road and Memorial Drive</u>. The new TIF includes the same non-residential properties as the 2007 Exit 10 and 11 TIF <u>and adds non-residential properties on the east side of the Merrimack river off of Rt. 3.</u>

In accordance with RSA K: 4, as part of the adoption of the TIP District, a public hearing for this Rte. 3A and 3 Corridor Infrastructure must be held, January 5, 2022. The hearing shall be held at least 15 days prior to the date on which action on the proposal is scheduled to take place, January , 2022. The public hearing shall present the district boundaries as well as the TIF Development Program and Financing Plan (DP&FP). The Rte. 3A and 3 Infrastructure TIF DP&FP is Included in this document. The Merrimack County Commissioners and the SAU 15 (Auburn, Candia, and Hooksett) School District were invited to the public hearing for their input and to have reasonable opportunity for comment.

# II. Purpose and Objectives

The purpose of the Hooksett Tax increment Financing district [hereinafter the "district"] is to fund public improvements and infrastructure upgrades necessary to attract and advance desirable development and private investment along the Rte. 3A and 3 Corridor from the area of Exit 10 to the area of Exit 11 and Rt. 3 between Martins Ferry Road and Memorial Drive in the Town of Hooksett. The objectives of this development program and TIF plan are to: