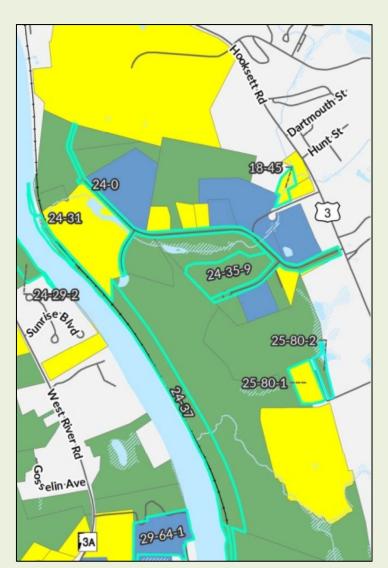

# **BACKGROUND INFORMATION:**

The Town is contemplating the amendment of the current TIF district plan to incorporate the following changes:

- 1. To add several parcels on the east side of the Merrimack River to the TIF District as listed and as shown on a plan by the Southern New Hampshire Planning Commission (see attached).
- 2. To add three parcels (17-9, 17-38, and 17-39) off Cross Road as listed and as shown on a plan by the Southern New Hampshire Planning Commission (see attached) to the TIF District. The purpose of these additions is to address the issue that sewer and water utilities planned to service the Granite Woods development are shown exiting and then entering the TIF District. Thus, a portion of the proposed installation of sewer and water lines necessary to complete the water utility work from the Granite Woods property will be outside of the TIF district. Per the Town's attorney:

# Mr. Garron:

Per the request from the Town of Hooksett, I have enclosed a draft parcel list for amending the existing Hooksett Route 3A Tax Increment Finance (TIF) District. The enclosed draft parcel list would expand the TIF district to an area East of the existing TIF district boundary as well as three parcels abutting the west boundary of the existing TIF district. The proposed parcels to the East are primarily zoned Mixed Use and represent a consistent grouping of future use parcels. The parcels to the West are proposed for inclusion in the TIF district in order to maintain the planned sewer improvements within the district bounds. The SNHPC staff is happy to revise this draft parcel list at the direction of the Town of Hooksett.

E: nwilliams@hooksett.org

2

Map(s) and Lot(s) to be added:

17-9, 17-38, 17-39, 17-40, 18-42, 18-43, 18-45, 18-46, 18-47, 1, 18-7, 24-31, 24-32, 24-33, 24-35, 24-35-12, 24-35-2, 24-35-3, 24-35-5, 24-35-5, 24-35-6, 24-35-8, 24-35-9, 24-36, 24-36-1, 24-36-2, 24-36-3, 24-36-4, 24-36-5, 24-36-5, 24-36-6, 24-36-7, 24-37, 24-52, 24-55, 25-80, 25-80-1, 25-80-2, 25-80-3, 29-1, 29-2, 29-25-2, 29-32, 29-33, 29-34, 29-35, 29-38, 29-39, 29-81, 30-57, 33-1, 33-2, 33-3, 38-43-A, 38-43-B.

# Map(s) and Lot(s) to be added:

17-9, 17-38, 17-39, 17-40, 18-42, 18-43, 18-45, 18-46, 18-47 1, 18-7, 24-31, 24-32, 24-33, 24-35, 24-35-12, 24-35-2, 24-35-3, 24-35-5, 24-35-6, 24-35-8, 24-35-9, 24-36, 24-36-1, 24-36-2, 24-36-3, 24-36-4, 24-36-5, 24-36-6, 24-36-7, 24-37, 24-52, 24-55, 25-80, 25-80-1, 25-80-2, 25-80-3, 29-1, 29-2, 29-25-2, 29-32, 29-33, 29-34, 29-35, 29-38, 29-39, 29-81, 30-57, 33-1, 33-2, 33-3, 38-43-A, 38-43-B.