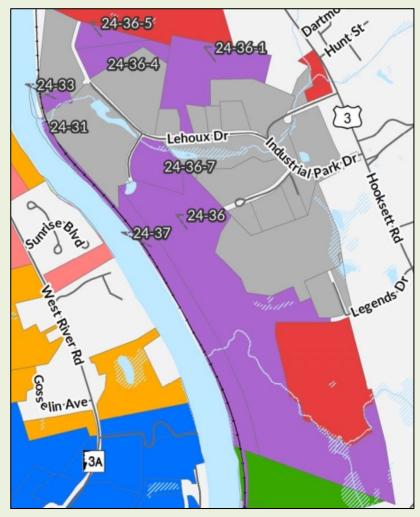

E: nwilliams@hooksett.org

2

Map(s) and Lot(s) to be added:

17-9, 17-38, 17-39, 17-40, 18-42, 18-43, 18-45, 18-46, 18-47, 1, 18-7, 24-31, 24-32, 24-33, 24-35, 24-35-12, 24-35-2, 24-35-3, 24-35-5, 24-35-5, 24-35-6, 24-35-8, 24-35-9, 24-36, 24-36-1, 24-36-2, 24-36-3, 24-36-4, 24-36-5, 24-36-5, 24-36-6, 24-36-7, 24-37, 24-52, 24-55, 25-80, 25-80-1, 25-80-2, 25-80-3, 29-1, 29-2, 29-25-2, 29-32, 29-33, 29-34, 29-35, 29-38, 29-39, 29-81, 30-57, 33-1, 33-2, 33-3, 38-43-A, 38-43-B.

# Map(s) and Lot(s) to be added:

17-9, 17-38, 17-39, 17-40, 18-42, 18-43, 18-45, 18-46, 18-47 1, 18-7, 24-31, 24-32, 24-33, 24-35, 24-35-12, 24-35-2, 24-35-3, 24-35-5, 24-35-6, 24-35-8, 24-35-9, 24-36, 24-36-1, 24-36-2, 24-36-3, 24-36-4, 24-36-5, 24-36-6, 24-36-7, 24-37, 24-52, 24-55, 25-80, 25-80-1, 25-80-2, 25-80-3, 29-1, 29-2, 29-25-2, 29-32, 29-33, 29-34, 29-35, 29-38, 29-39, 29-81, 30-57, 33-1, 33-2, 33-3, 38-43-A, 38-43-B.