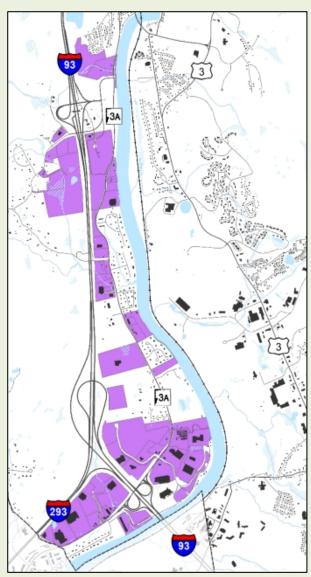

# **BACKGROUND INFORMATION:**

The Town is contemplating the amendment of the current TIF district plan to incorporate the following changes:

- 1. To add several parcels on the east side of the Merrimack River to the TIF District as listed and as shown on a plan by the Southern New Hampshire Planning Commission (see attached).
- 2. To add three parcels (17-9, 17-38, and 17-39) off Cross Road as listed and as shown on a plan by the Southern New Hampshire Planning Commission (see attached) to the TIF District. The purpose of these additions is to address the issue that sewer and water utilities planned to service the Granite Woods development are shown exiting and then entering the TIF District. Thus, a portion of the proposed installation of sewer and water lines necessary to complete the water utility work from the Granite Woods property will be outside of the TIF district. Per the Town's attorney:

# Mr. Garron:

Per the request from the Town of Hooksett, I have enclosed a draft parcel list for amending the existing Hooksett Route 3A Tax Increment Finance (TIF) District. The enclosed draft parcel list would expand the TIF district to an area East of the existing TIF district boundary as well as three parcels abutting the west boundary of the existing TIF district. The proposed parcels to the East are primarily zoned Mixed Use and represent a consistent grouping of future use parcels. The parcels to the West are proposed for inclusion in the TIF district in order to maintain the planned sewer improvements within the district bounds. The SNHPC staff is happy to revise this draft parcel list at the direction of the Town of Hooksett.

The SNHPC analysis of the draft parcel list resulted in a proposed total TIF District area of 1,467.15 acres which is 6.2% of the Town of Hooksett's total taxable acreage. The total proposed TIF District value is \$211,682,847 which is 10.2% of the town's total assessed value before exemptions.