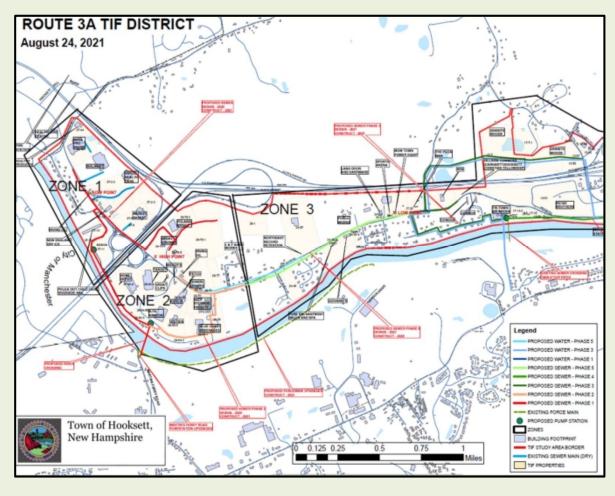

# **BACKGROUND INFORMATION:**

The Town is contemplating the amendment of the current TIF district plan to incorporate the following changes:

- 1. To add several parcels on the east side of the Merrimack River to the TIF District as listed and as shown on a plan by the Southern New Hampshire Planning Commission (see attached).
- 2. To add three parcels (17-9, 17-38, and 17-39) off Cross Road as listed and as shown on a plan by the Southern New Hampshire Planning Commission (see attached) to the TIF District. The purpose of these additions is to address the issue that sewer and water utilities planned to service the Granite Woods development are shown exiting and then entering the TIF District. Thus, a portion of the proposed installation of sewer and water lines necessary to complete the water utility work from the Granite Woods property will be outside of the TIF district. Per the Town's attorney:

# Mr. Garron:

Per the request from the Town of Hooksett, I have enclosed a draft parcel list for amending the existing Hooksett Route 3A Tax Increment Finance (TIF) District. The enclosed draft parcel list would expand the TIF district to an area East of the existing TIF district boundary as well as three parcels abutting the west boundary of the existing TIF district. The proposed parcels to the East are primarily zoned Mixed Use and represent a consistent grouping of future use parcels. The parcels to the West are proposed for inclusion in the TIF district in order to maintain the planned sewer improvements within the district bounds. The SNHPC staff is happy to revise this draft parcel list at the direction of the Town of Hooksett.

Note that enlarging the TIF district boundaries is explicitly allowed: "The area of a district may be enlarged following the date of designation of the district." RSA 162-K:5. Enlarging the district can be done by the Town Council and requires a public hearing (with 7 days advance notice posted in 2 public places or publication in the paper), waiting at least 15 days, and then a Council meeting where the Council votes to expand. If expanded, the town should also revise Sect. V of the TIF Development Program to update the expanded TIF district's conformance with 162-K:5 (limitations on size or assessed value within TIF). As I understand it, the Council is already planning to amend the TIF development plan, so enlarging the TIF boundary could happen at the same time.