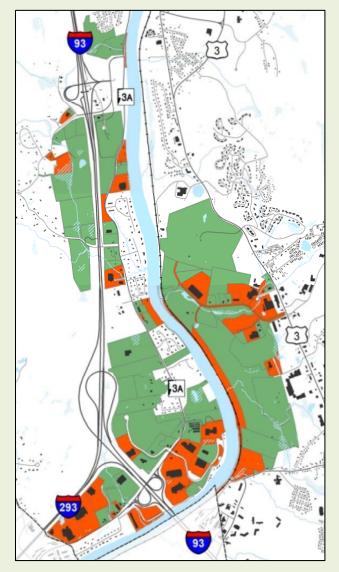

Tax Increment Finance District Amendment

Notice of Public Hearing

Dear Board Members,

Please be advised that the Hooksett Town Council will hold a public hearing on Wednesday, January 5<sup>th</sup>, 2022 at 6 PM in Council Chambers of Hooksett Town Offices for the purpose of discussing an amendment to the existing Route 3A Tax Increment Finance District. The proposed amendment includes the addition of several parcels of land to the existing district. Please see the enclosed list of properties, identified by Tax Map and Lot number, which are proposed as additions to the district. Please also see the enclosed graphic representation of the proposed amendment.

E: nwilliams@hooksett.org

2

Map(s) and Lot(s) to be added:

17-9, 17-38, 17-39, 17-40, 18-42, 18-43, 18-45, 18-46, 18-47, 1, 18-7, 24-31, 24-32, 24-33, 24-35, 24-35-12, 24-35-2, 24-35-3, 24-35-5, 24-35-5, 24-35-6, 24-35-8, 24-35-9, 24-36, 24-36-1, 24-36-2, 24-36-3, 24-36-4, 24-36-5, 24-36-5, 24-36-6, 24-36-7, 24-37, 24-52, 24-55, 25-80, 25-80-1, 25-80-2, 25-80-3, 29-1, 29-2, 29-25-2, 29-32, 29-33, 29-34, 29-35, 29-38, 29-39, 29-81, 30-57, 33-1, 33-2, 33-3, 38-43-A, 38-43-B.

Notice of Public Hearing

Dear Board Members.

Please be advised that the Hooksett Town Council will hold a public hearing on Wednesday, January 5<sup>th</sup>, 2022 at 6 PM in Council Chambers of Hooksett Town Offices for the purpose of discussing an amendment to the existing Route 3A Tax Increment Finance District. The proposed amendment includes the addition of several parcels of land to the existing district. Please see the enclosed list of properties, identified by Tax Map and Lot number, which are proposed as additions to the district. Please also see the enclosed graphic representation of the proposed amendment.

# Map(s) and Lot(s) to be added:

17-9, 17-38, 17-39, 17-40, 18-42, 18-43, 18-45, 18-46, 18-47 1, 18-7, 24-31, 24-32, 24-33, 24-35, 24-35-12, 24-35-2, 24-35-3, 24-35-5, 24-35-6, 24-35-8, 24-35-9, 24-36, 24-36-1, 24-36-2, 24-36-3, 24-36-4, 24-36-5, 24-36-6, 24-36-7, 24-37, 24-52, 24-55, 25-80, 25-80-1, 25-80-2, 25-80-3, 29-1, 29-2, 29-25-2, 29-32, 29-33, 29-34, 29-35, 29-38, 29-39, 29-81, 30-57, 33-1, 33-2, 33-3, 38-43-A, 38-43-B.