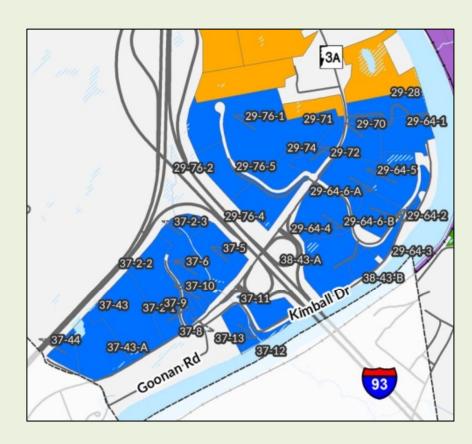

# Mr. Garron:

Per the request from the Town of Hooksett, I have enclosed a draft parcel list for amending the existing Hooksett Route 3A Tax Increment Finance (TIF) District. The enclosed draft parcel list would expand the TIF district to an area East of the existing TIF district boundary as well as three parcels abutting the west boundary of the existing TIF district. The proposed parcels to the East are primarily zoned Mixed Use and represent a consistent grouping of future use parcels. The parcels to the West are proposed for inclusion in the TIF district in order to maintain the planned sewer improvements within the district bounds. The SNHPC staff is happy to revise this draft parcel list at the direction of the Town of Hooksett.

E: nwilliams@hooksett.org

2

Map(s) and Lot(s) to be added:

17-9, 17-38, 17-39, 17-40, 18-42, 18-43, 18-45, 18-46, 18-47, 1, 18-7, 24-31, 24-32, 24-33, 24-35, 24-35-12, 24-35-2, 24-35-3, 24-35-5, 24-35-5, 24-35-6, 24-35-8, 24-35-9, 24-36, 24-36-1, 24-36-2, 24-36-3, 24-36-4, 24-36-5, 24-36-5, 24-36-6, 24-36-7, 24-37, 24-52, 24-55, 25-80, 25-80-1, 25-80-2, 25-80-3, 29-1, 29-2, 29-25-2, 29-32, 29-33, 29-34, 29-35, 29-38, 29-39, 29-81, 30-57, 33-1, 33-2, 33-3, 38-43-A, 38-43-B.