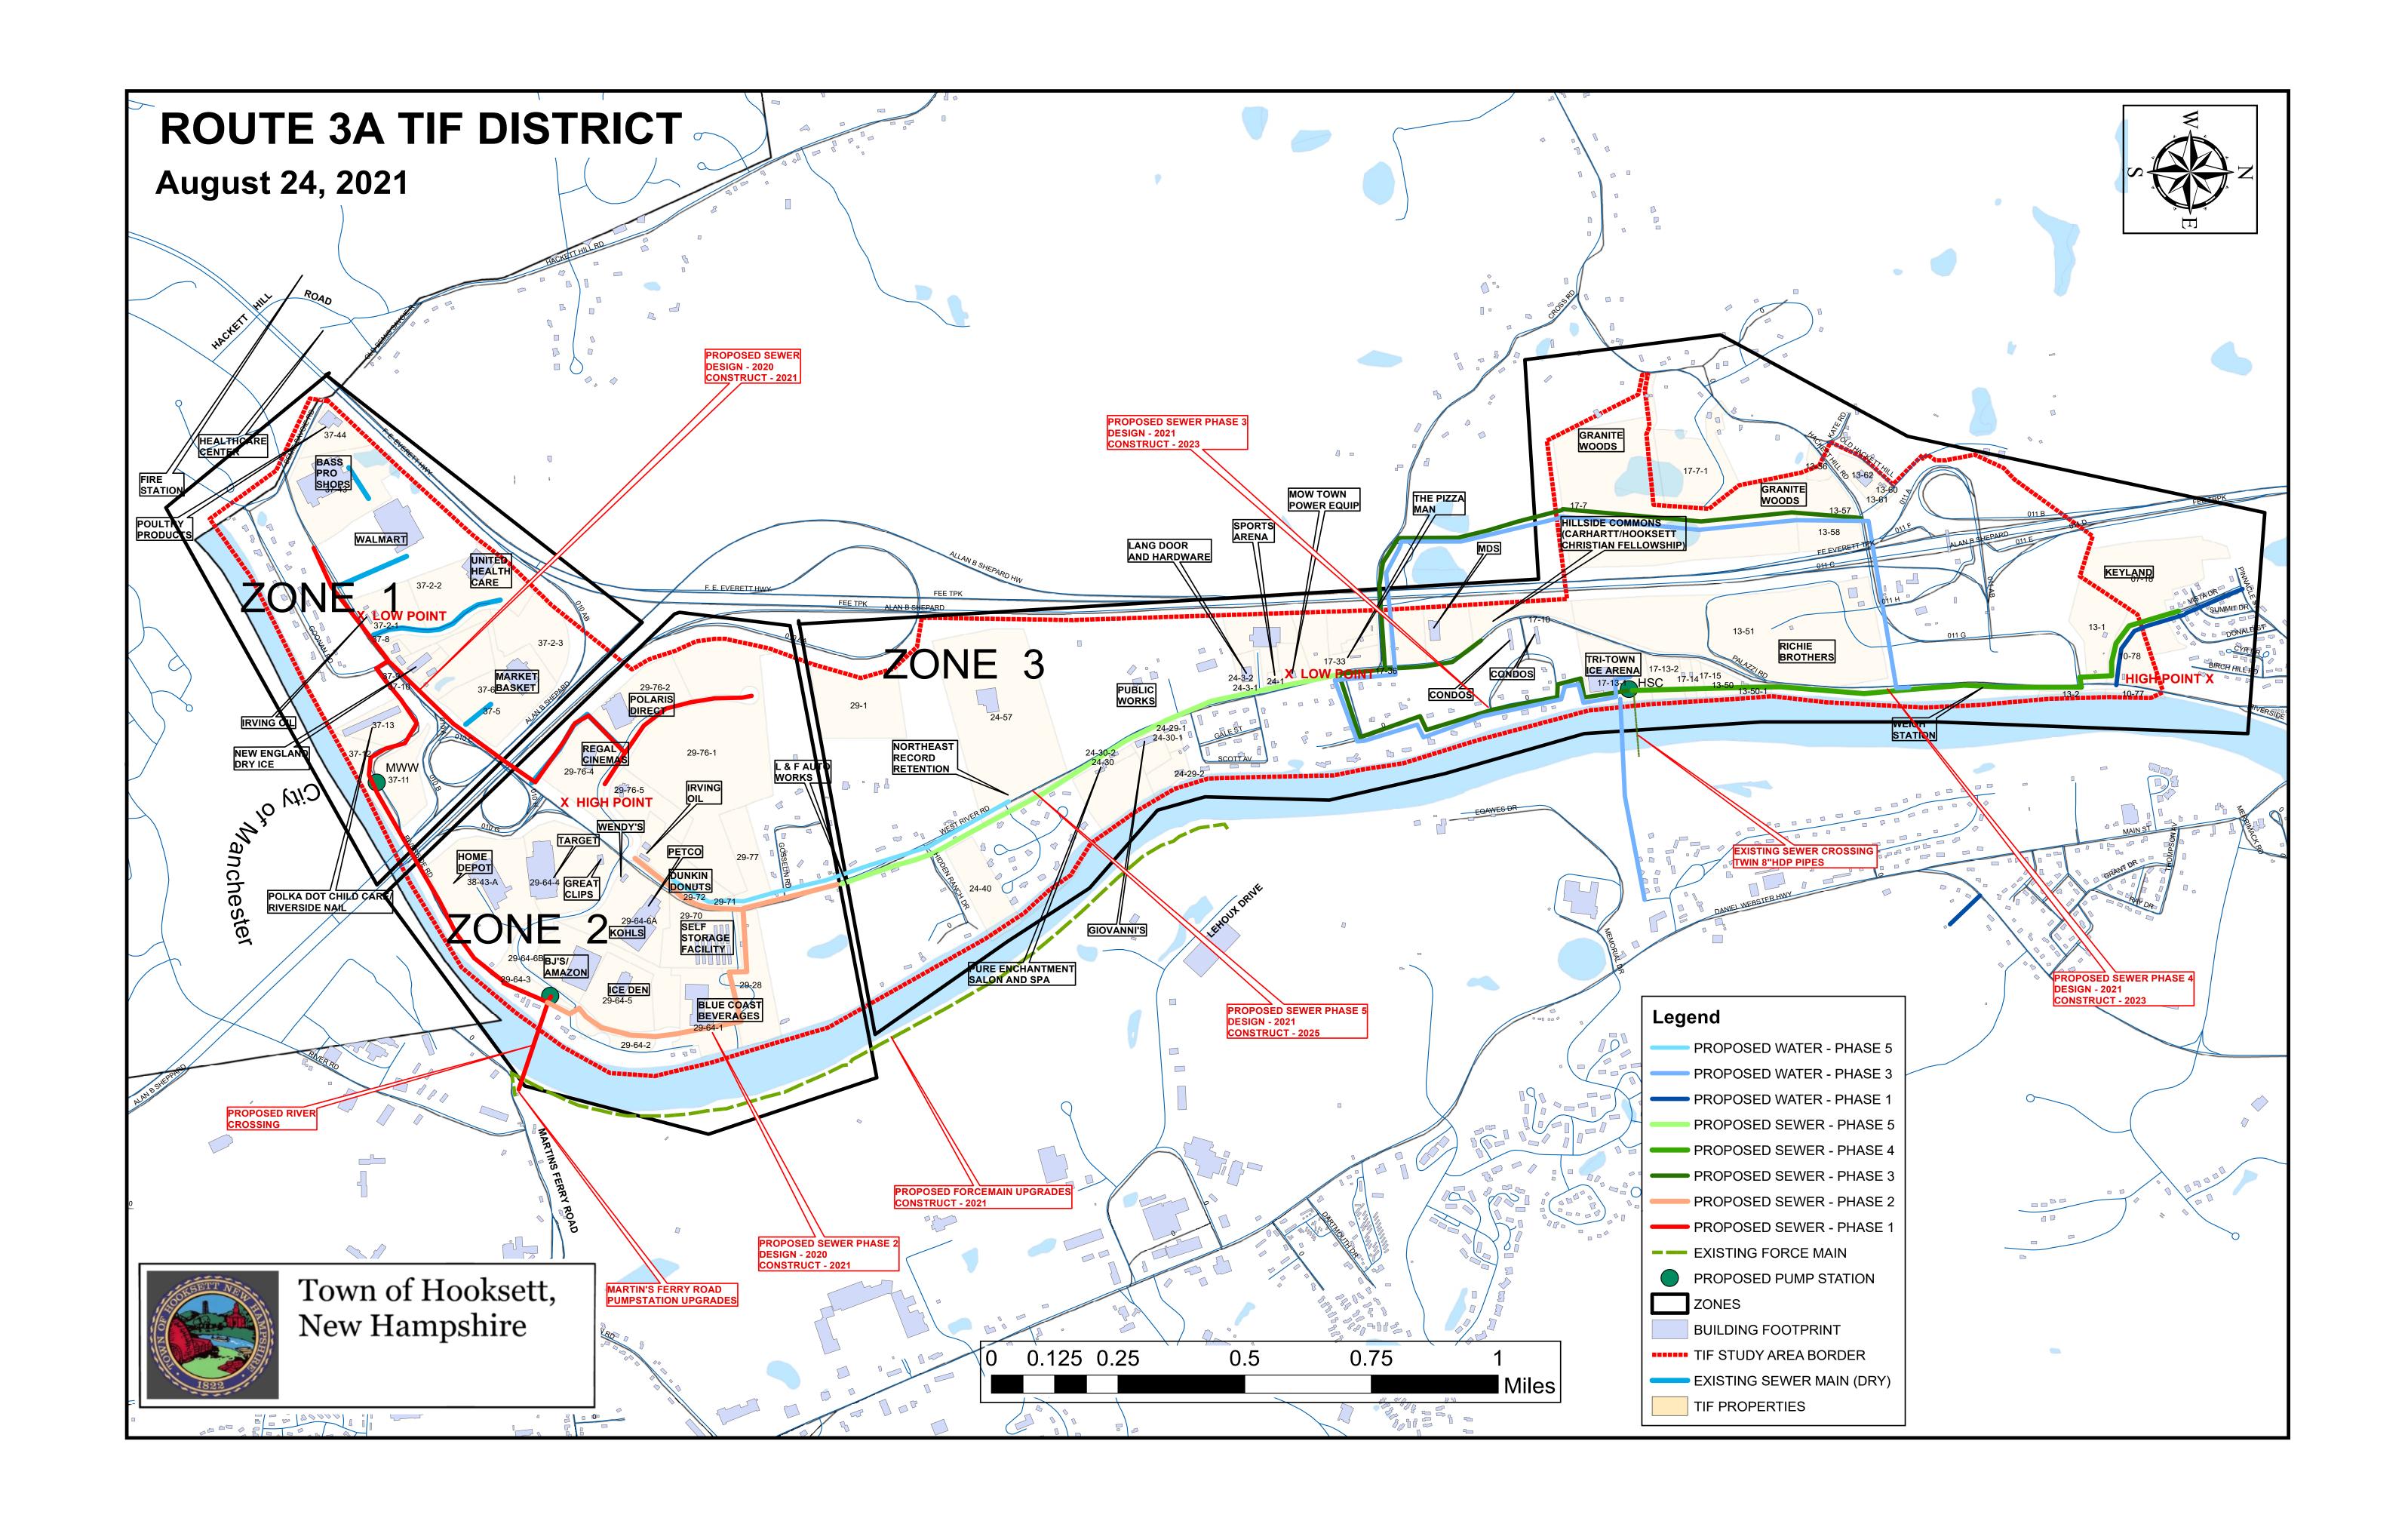

Subject: TIF District Question

Hi Matt,

We have another question about the TIF district. Shown on the attached plan, the sewer and water pipes are planned to exit then re-enter the TIF district. This is part of the system that the Developer will install and be reimbursed with his tax revenues (He pays the full amount of taxes and reimbursed for 60%).

The question is whether or not the sewer and water construction can be funded with the tax revenues even though it is out of the TIF district.

Also, the properties outside of the TIF district are zoned low density residential if that matters.

# I. Introduction

In 2007 the Town approved a Tax increment Financing District for properties around Exit 11. However this TIF was never formally enacted upon and was closed in February 2017.

It is proposed that a new Rte. 3A <u>and 3</u> Corridor infrastructure TIF District be established. The new TIF District will encompass non-residential property along the Rte. 3A <u>and 3</u> Corridor and it will be for infrastructure improvements. The Rte. 3A corridor section is from Exit 10 to Exit 11 <u>and Rte3 between Martins Ferry Road and Memorial Drive</u>. The new TIF includes the same non-residential properties as the 2007 Exit 10 and 11 TIF <u>and adds non-residential properties on the east side of the Merrimack river off of Rt. 3.</u>

# II. Purpose and Objectives

The purpose of the Hooksett Tax increment Financing district [hereinafter the "district"] is to fund public improvements and infrastructure upgrades necessary to attract and advance desirable development and private investment along the Rte. 3A and 3 Corridor from the area of Exit 10 to the area of Exit 11 and Rt. 3 between Martins Ferry Road and Memorial Drive in the Town of Hooksett. The objectives of this development program and TIF plan are to: