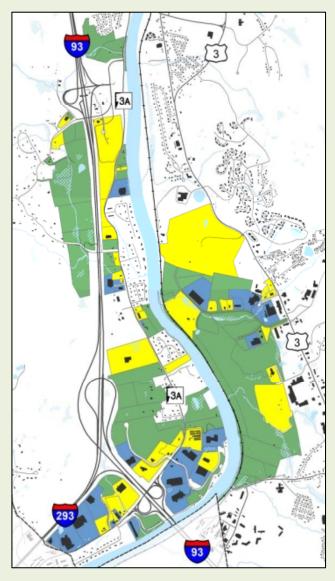

# **BACKGROUND INFORMATION:**

The Town is contemplating the amendment of the current TIF district plan to incorporate the following changes:

- 1. To add several parcels on the east side of the Merrimack River to the TIF District as listed and as shown on a plan by the Southern New Hampshire Planning Commission (see attached).
- 2. To add three parcels (17-9, 17-38, and 17-39) off Cross Road as listed and as shown on a plan by the Southern New Hampshire Planning Commission (see attached) to the TIF District. The purpose of these additions is to address the issue that sewer and water utilities planned to service the Granite Woods development are shown exiting and then entering the TIF District. Thus, a portion of the proposed installation of sewer and water lines necessary to complete the water utility work from the Granite Woods property will be outside of the TIF district. Per the Town's attorney:

# Mr. Garron:

Per the request from the Town of Hooksett, I have enclosed a draft parcel list for amending the existing Hooksett Route 3A Tax Increment Finance (TIF) District. The enclosed draft parcel list would expand the TIF district to an area East of the existing TIF district boundary as well as three parcels abutting the west boundary of the existing TIF district. The proposed parcels to the East are primarily zoned Mixed Use and represent a consistent grouping of future use parcels. The parcels to the West are proposed for inclusion in the TIF district in order to maintain the planned sewer improvements within the district bounds. The SNHPC staff is happy to revise this draft parcel list at the direction of the Town of Hooksett.

Tax Increment Finance District Amendment

Notice of Public Hearing

Dear Board Members,

Please be advised that the Hooksett Town Council will hold a public hearing on Wednesday, January 5<sup>th</sup>, 2022 at 6 PM in Council Chambers of Hooksett Town Offices for the purpose of discussing an amendment to the existing Route 3A Tax Increment Finance District. The proposed amendment includes the addition of several parcels of land to the existing district. Please see the enclosed list of properties, identified by Tax Map and Lot number, which are proposed as additions to the district. Please also see the enclosed graphic representation of the proposed amendment.

Notice of Public Hearing

Dear Board Members.

Please be advised that the Hooksett Town Council will hold a public hearing on Wednesday, January 5<sup>th</sup>, 2022 at 6 PM in Council Chambers of Hooksett Town Offices for the purpose of discussing an amendment to the existing Route 3A Tax Increment Finance District. The proposed amendment includes the addition of several parcels of land to the existing district. Please see the enclosed list of properties, identified by Tax Map and Lot number, which are proposed as additions to the district. Please also see the enclosed graphic representation of the proposed amendment.