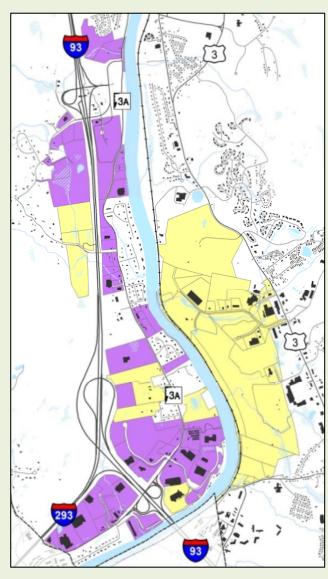

# **BACKGROUND INFORMATION:**

The Town is contemplating the amendment of the current TIF district plan to incorporate the following changes:

- 1. To add several parcels on the east side of the Merrimack River to the TIF District as listed and as shown on a plan by the Southern New Hampshire Planning Commission (see attached).
- 2. To add three parcels (17-9, 17-38, and 17-39) off Cross Road as listed and as shown on a plan by the Southern New Hampshire Planning Commission (see attached) to the TIF District. The purpose of these additions is to address the issue that sewer and water utilities planned to service the Granite Woods development are shown exiting and then entering the TIF District. Thus, a portion of the proposed installation of sewer and water lines necessary to complete the water utility work from the Granite Woods property will be outside of the TIF district. Per the Town's attorney:

# Mr. Garron:

Per the request from the Town of Hooksett, I have enclosed a draft parcel list for amending the existing Hooksett Route 3A Tax Increment Finance (TIF) District. The enclosed draft parcel list would expand the TIF district to an area East of the existing TIF district boundary as well as three parcels abutting the west boundary of the existing TIF district. The proposed parcels to the East are primarily zoned Mixed Use and represent a consistent grouping of future use parcels. The parcels to the West are proposed for inclusion in the TIF district in order to maintain the planned sewer improvements within the district bounds. The SNHPC staff is happy to revise this draft parcel list at the direction of the Town of Hooksett.

The SNHPC analysis of the draft parcel list resulted in a proposed total TIF District area of 1,467.15 acres which is 6.2% of the Town of Hooksett's total taxable acreage. The total proposed TIF District value is \$211,682,847 which is 10.2% of the town's total assessed value before exemptions.