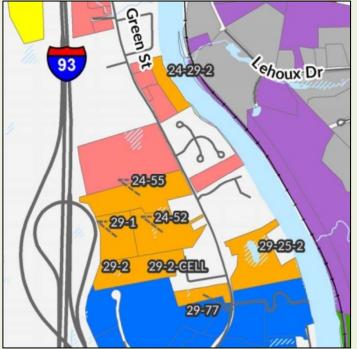

E: nwilliams@hooksett.org

2

Map(s) and Lot(s) to be added:

17-9, 17-38, 17-39, 17-40, 18-42, 18-43, 18-45, 18-46, 18-47, 1, 18-7, 24-31, 24-32, 24-33, 24-35, 24-35-12, 24-35-2, 24-35-3, 24-35-5, 24-35-5, 24-35-6, 24-35-8, 24-35-9, 24-36, 24-36-1, 24-36-2, 24-36-3, 24-36-4, 24-36-5, 24-36-5, 24-36-6, 24-36-7, 24-37, 24-52, 24-55, 25-80, 25-80-1, 25-80-2, 25-80-3, 29-1, 29-2, 29-25-2, 29-32, 29-33, 29-34, 29-35, 29-38, 29-39, 29-81, 30-57, 33-1, 33-2, 33-3, 38-43-A, 38-43-B.

# Map(s) and Lot(s) to be added:

17-9, 17-38, 17-39, 17-40, 18-42, 18-43, 18-45, 18-46, 18-47 1, 18-7, 24-31, 24-32, 24-33, 24-35, 24-35-12, 24-35-2, 24-35-3, 24-35-5, 24-35-6, 24-35-8, 24-35-9, 24-36, 24-36-1, 24-36-2, 24-36-3, 24-36-4, 24-36-5, 24-36-6, 24-36-7, 24-37, 24-52, 24-55, 25-80, 25-80-1, 25-80-2, 25-80-3, 29-1, 29-2, 29-25-2, 29-32, 29-33, 29-34, 29-35, 29-38, 29-39, 29-81, 30-57, 33-1, 33-2, 33-3, 38-43-A, 38-43-B.