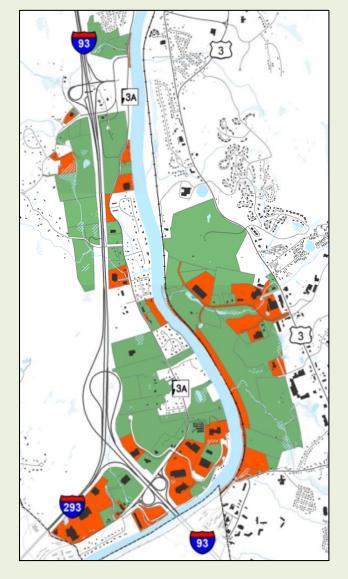

Tax Increment Finance District Amendment

Notice of Public Hearing

Dear Board Members,

Please be advised that the Hooksett Town Council will hold a public hearing on Wednesday, January 5<sup>th</sup>, 2022 at 6 PM in Council Chambers of Hooksett Town Offices for the purpose of discussing an amendment to the existing Route 3A Tax Increment Finance District. The proposed amendment includes the addition of several parcels of land to the existing district. Please see the enclosed list of properties, identified by Tax Map and Lot number, which are proposed as additions to the district. Please also see the enclosed graphic representation of the proposed amendment.

E: nwilliams@hooksett.org

2

Map(s) and Lot(s) to be added:

17-9, 17-38, 17-39, 17-40, 18-42, 18-43, 18-45, 18-46, 18-47, 1, 18-7, 24-31, 24-32, 24-33, 24-35, 24-35-12, 24-35-2, 24-35-3, 24-35-5, 24-35-5, 24-35-6, 24-35-8, 24-35-9, 24-36, 24-36-1, 24-36-2, 24-36-3, 24-36-4, 24-36-5, 24-36-5, 24-36-6, 24-36-7, 24-37, 24-52, 24-55, 25-80, 25-80-1, 25-80-2, 25-80-3, 29-1, 29-2, 29-25-2, 29-32, 29-33, 29-34, 29-35, 29-38, 29-39, 29-81, 30-57, 33-1, 33-2, 33-3, 38-43-A, 38-43-B.

Notice of Public Hearing

Dear Board Members.

Please be advised that the Hooksett Town Council will hold a public hearing on Wednesday, January 5<sup>th</sup>, 2022 at 6 PM in Council Chambers of Hooksett Town Offices for the purpose of discussing an amendment to the existing Route 3A Tax Increment Finance District. The proposed amendment includes the addition of several parcels of land to the existing district. Please see the enclosed list of properties, identified by Tax Map and Lot number, which are proposed as additions to the district. Please also see the enclosed graphic representation of the proposed amendment.

# Map(s) and Lot(s) to be added:

17-9, 17-38, 17-39, 17-40, 18-42, 18-43, 18-45, 18-46, 18-47 1, 18-7, 24-31, 24-32, 24-33, 24-35, 24-35-12, 24-35-2, 24-35-3, 24-35-5, 24-35-6, 24-35-8, 24-35-9, 24-36, 24-36-1, 24-36-2, 24-36-3, 24-36-4, 24-36-5, 24-36-6, 24-36-7, 24-37, 24-52, 24-55, 25-80, 25-80-1, 25-80-2, 25-80-3, 29-1, 29-2, 29-25-2, 29-32, 29-33, 29-34, 29-35, 29-38, 29-39, 29-81, 30-57, 33-1, 33-2, 33-3, 38-43-A, 38-43-B.