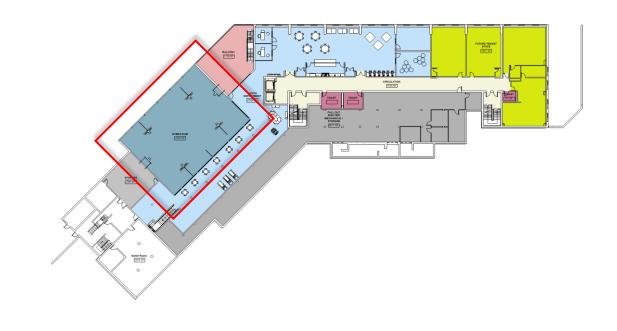

### Main Floor – Level 'C'

Lacey Thaler Reilly Wilson

Adaptive Reuse Feasibility Study/ John L. Edwards School Building

Architecture & Preservation

| CIRCULATION         |
|---------------------|
| DECK                |
| STORAGE             |
| FUTURE TENANT SPACE |
| SENIOR CENTER       |
| SHARED PUBLIC SPACE |
| TOILET              |

| CIRCULATION                            |
|----------------------------------------|
| DECK                                   |
| STORAGE                                |
| FALL OUT SHELTER/ MECHANICAL / STORAGE |
| FUTURE TENANT SPACE                    |
| GYMNASIUM                              |
| TOILET                                 |
| YOUTH DEPARTMENT                       |