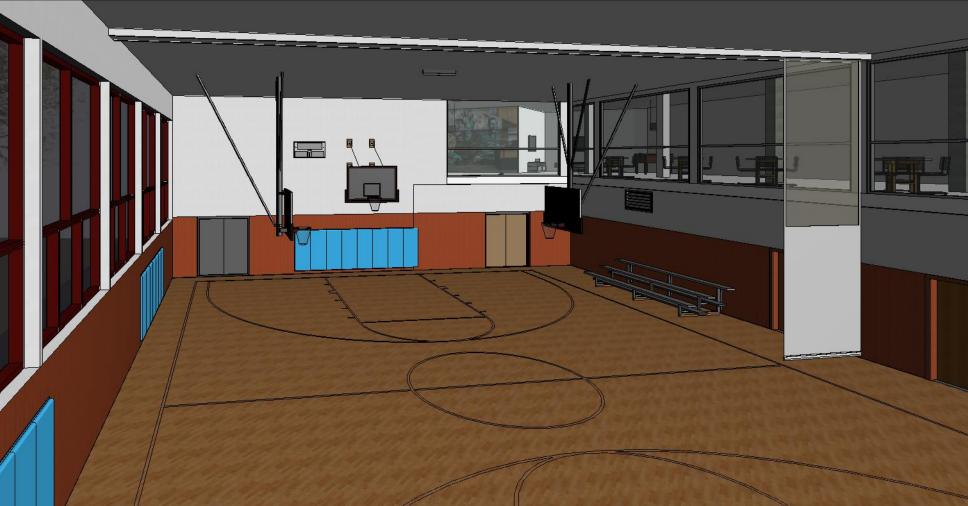

| CIRCULATION                            |
|----------------------------------------|
| DECK                                   |
| STORAGE                                |
| FALL OUT SHELTER/ MECHANICAL / STORAGE |
| FUTURE TENANT SPACE                    |
| GYMNASIUM                              |
| TOILET                                 |
| YOUTH DEPARTMENT                       |