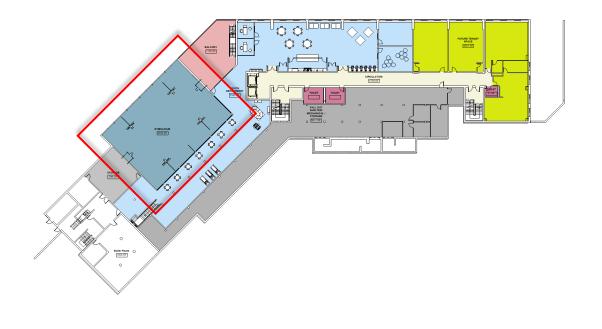

### Main Floor – Level 'C'

Lacey Thaler Reilly Wilson

Adaptive Reuse Feasibility Study/ John L. Edwards School Building

Architecture & Preservation

| CIRCULATION         |
|---------------------|
| DECK                |
| STORAGE             |
| FUTURE TENANT SPACE |
| SENIOR CENTER       |
| SHARED PUBLIC SPACE |
| TOILET              |

| CIRCULATION                            |
|----------------------------------------|
| DECK                                   |
| STORAGE                                |
| FALL OUT SHELTER/ MECHANICAL / STORAGE |
| FUTURE TENANT SPACE                    |
| GYMNASIUM                              |
| TOILET                                 |
| YOUTH DEPARTMENT                       |