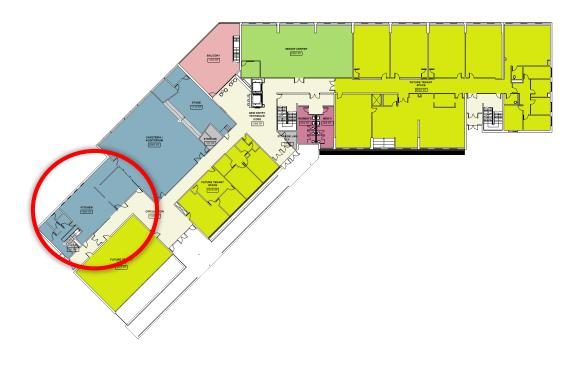

### Main Floor – Level 'C'

Lacey Thaler Reilly Wilson

Adaptive Reuse Feasibility Study/ John L. Edwards School Building

Architecture & Preservation

| CIRCULATION         |
|---------------------|
| DECK                |
| STORAGE             |
| FUTURE TENANT SPACE |
| SENIOR CENTER       |
| SHARED PUBLIC SPACE |
| TOILET              |