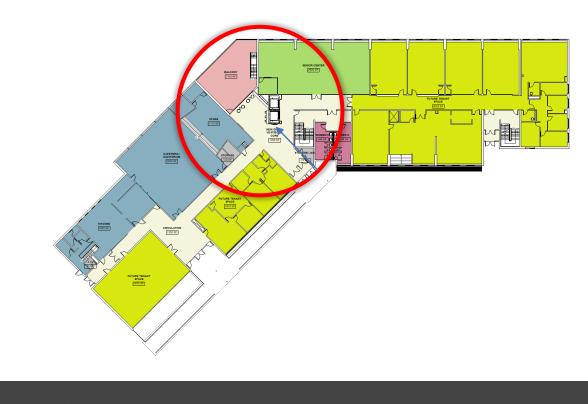

### Main Floor – Level 'C'

Lacey Thaler Reilly Wilson

Adaptive Reuse Feasibility Study/ John L. Edwards School Building

Architecture & Preservation

| CIRCULATION         |
|---------------------|
| DECK                |
| STORAGE             |
| FUTURE TENANT SPACE |
| SENIOR CENTER       |
| SHARED PUBLIC SPACE |
| TOILET              |

Architecture & Preservation