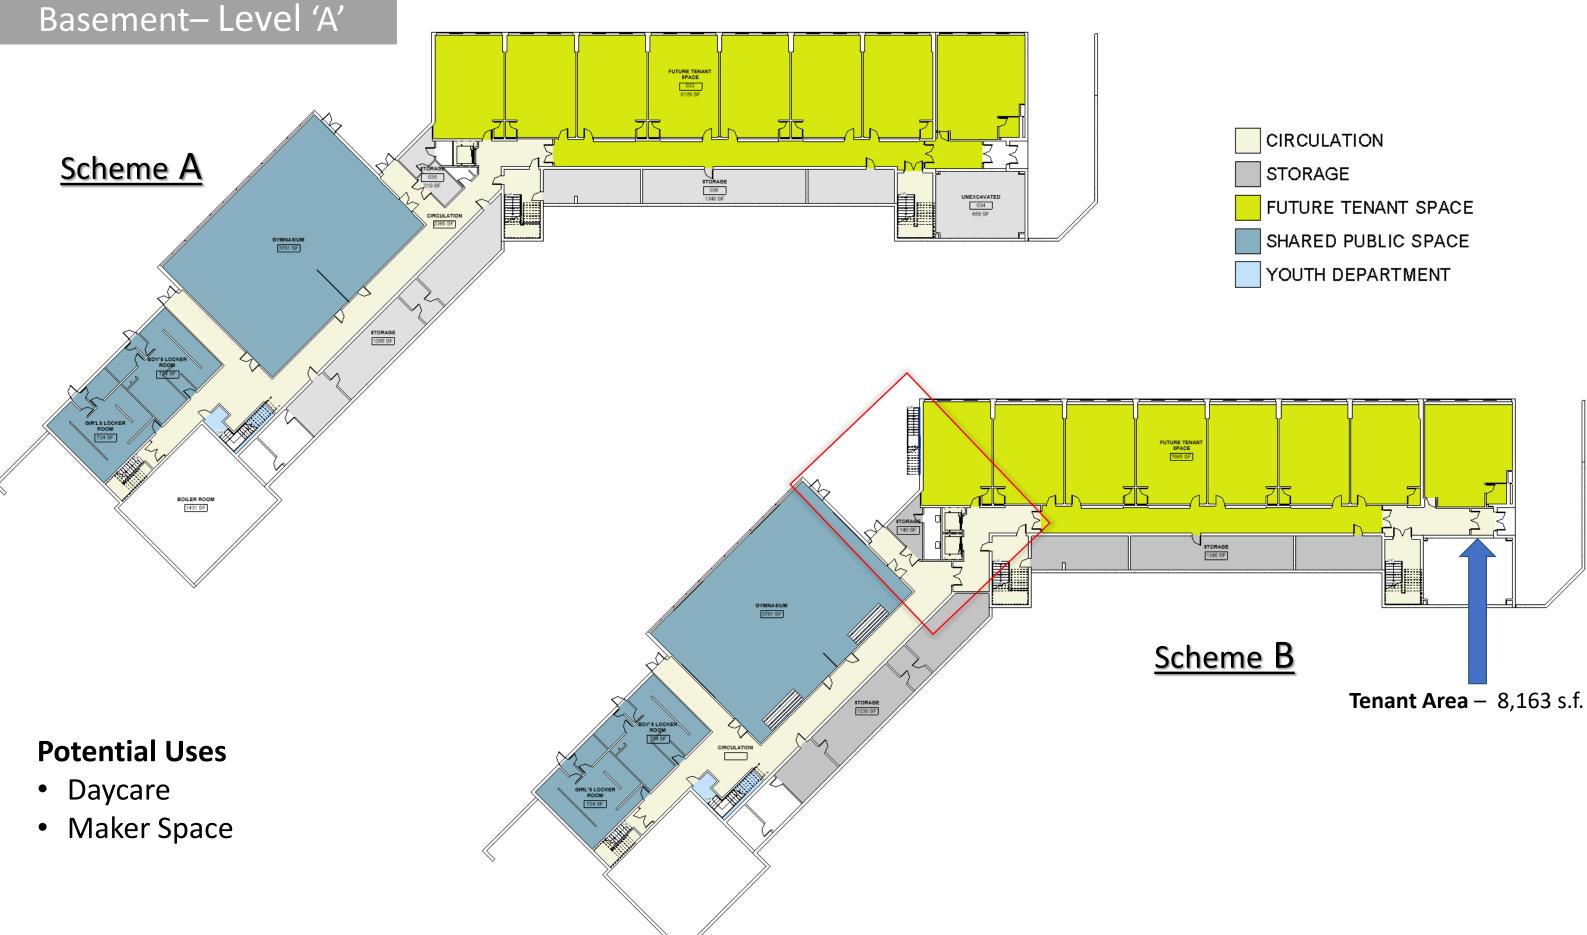

#### Scheme A

#### Scheme B

Lacey Thaler Reilly Wilson

Adaptive Reuse Feasibility Study/ John L. Edwards School Building

Architecture & Preservation

| CIRCULATION                            |
|----------------------------------------|
| DECK                                   |
| STORAGE                                |
| FALL OUT SHELTER/ MECHANICAL / STORAGE |
| FUTURE TENANT SPACE                    |
| GYMNASIUM                              |
| TOILET                                 |
| YOUTH DEPARTMENT                       |