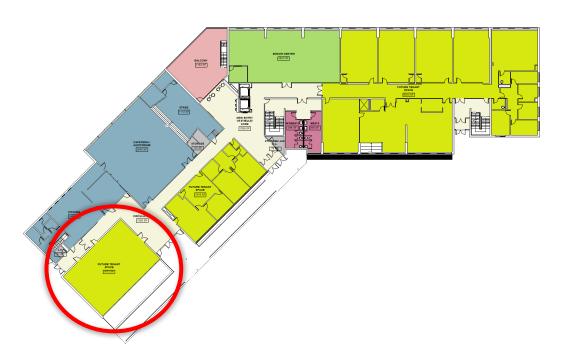

### Main Floor – Level 'C'

Lacey Thaler Reilly Wilson

Adaptive Reuse Feasibility Study/ John L. Edwards School Building

Architecture & Preservation

| CIRCULATION         |
|---------------------|
| DECK                |
| STORAGE             |
| FUTURE TENANT SPACE |
| SENIOR CENTER       |
| SHARED PUBLIC SPACE |
| TOILET              |