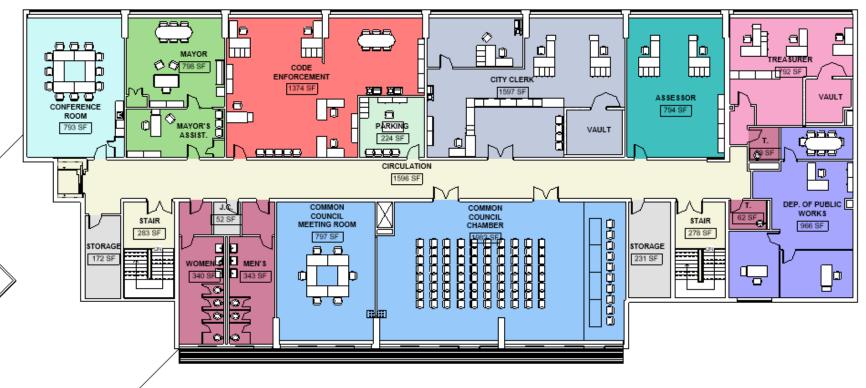

### Main Floor – Level 'C'

Lacey Thaler Reilly Wilson

Adaptive Reuse Feasibility Study/ John L. Edwards School Building

Architecture & Preservation

| CIRCULATION         |
|---------------------|
| DECK                |
| STORAGE             |
| FUTURE TENANT SPACE |
| SENIOR CENTER       |
| SHARED PUBLIC SPACE |
| TOILET              |