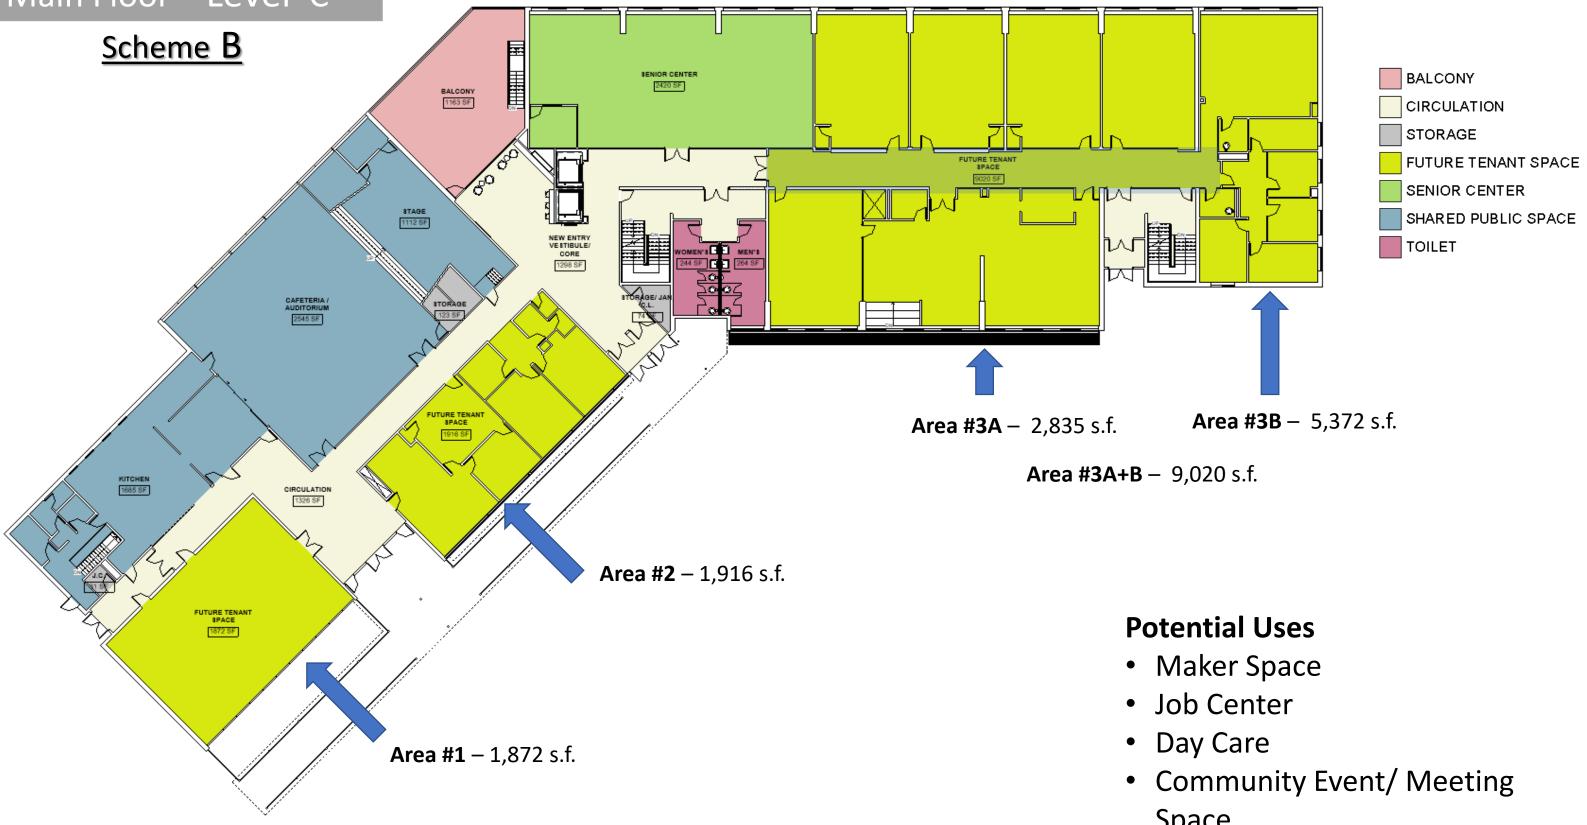

### Main Floor – Level 'C'

Lacey Thaler Reilly Wilson

Adaptive Reuse Feasibility Study/ John L. Edwards School Building

Architecture & Preservation

| CIRCULATION         |
|---------------------|
| DECK                |
| STORAGE             |
| FUTURE TENANT SPACE |
| SENIOR CENTER       |
| SHARED PUBLIC SPACE |
| TOILET              |