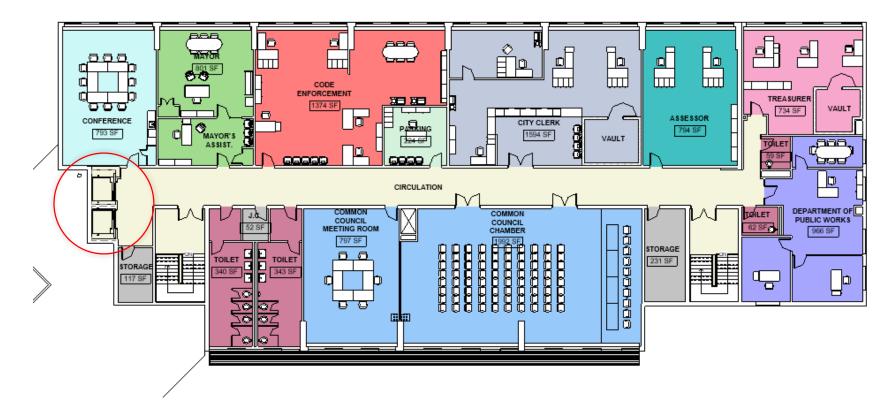

Adaptive Reuse Feasibility Study/ John L. Edwards School Building

Architecture & Preservation

#### Second Floor – Level 'D'

#### Scheme A





#### Scheme B





Lacey Thaler Reilly Wilson

Adaptive Reuse Feasibility Study/ John L. Edwards School Building

Architecture & Preservation



### Main Floor – Level 'C'



Lacey Thaler Reilly Wilson

Adaptive Reuse Feasibility Study/ John L. Edwards School Building

Architecture & Preservation

| CIRCULATION         |
|---------------------|
| DECK                |
| STORAGE             |
| FUTURE TENANT SPACE |
| SENIOR CENTER       |
| SHARED PUBLIC SPACE |
| TOILET              |





Architecture & Preservation

# Space

Adaptive Reuse Feasibility Study/ John L. Edwards School Building

## Maker Space – Wood Shop





Lacey Thaler Reilly Wilson

Architecture & Preservation





Adaptive Reuse Feasibility Study/ John L. Edwards School Building



Architecture & Preservation

Adaptive Reuse Feasibilit