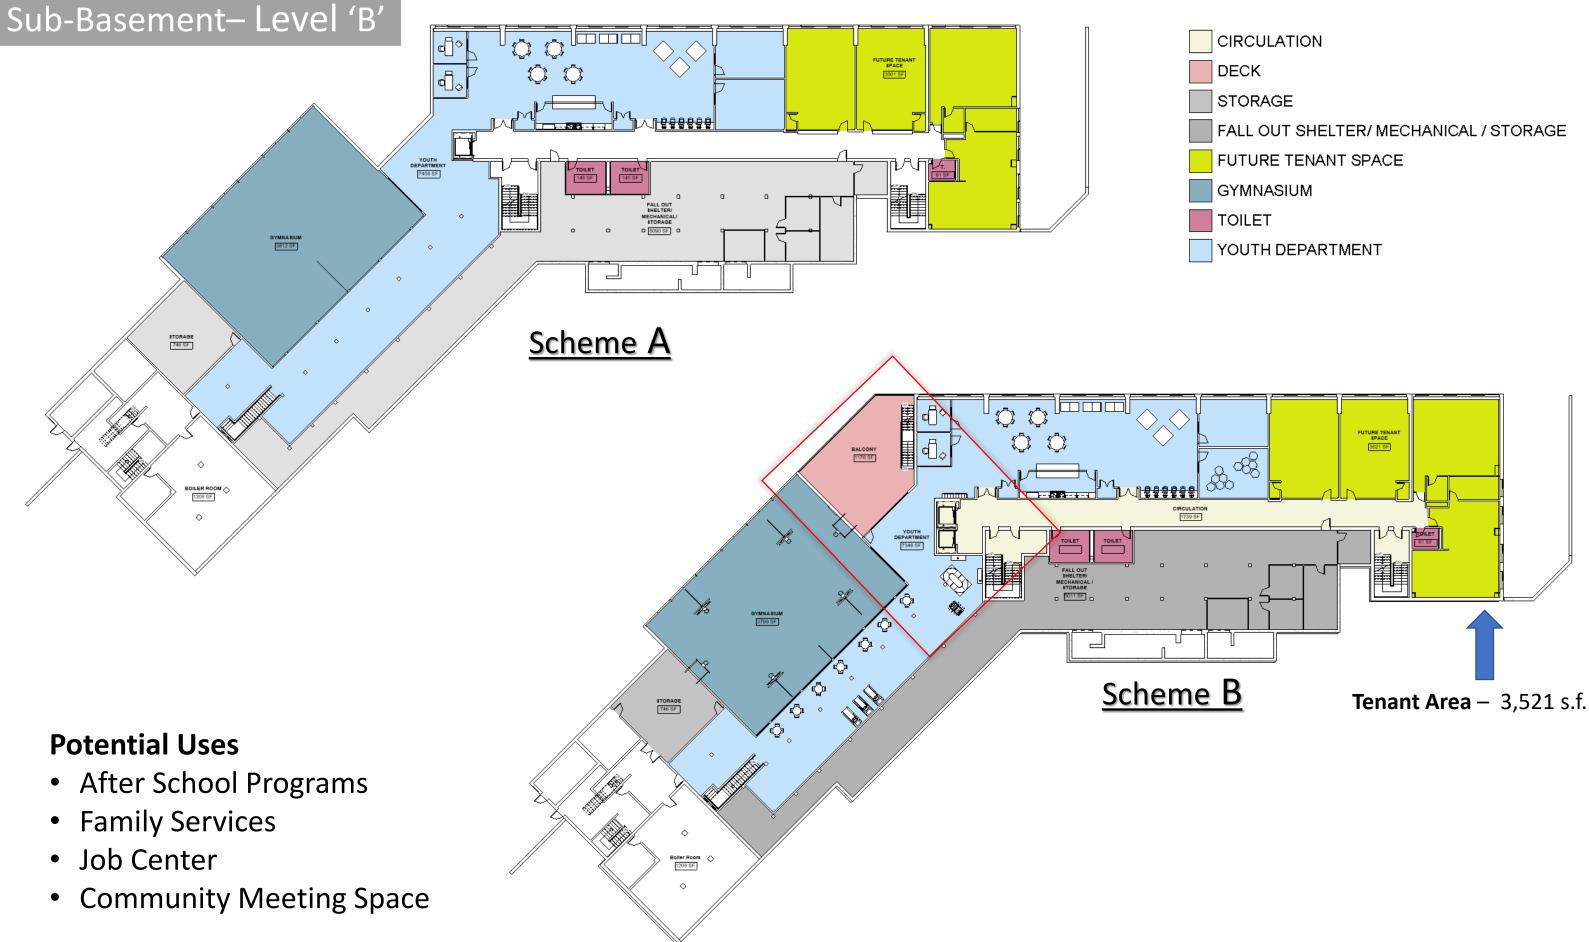

| CIRCULATION                            |
|----------------------------------------|
| DECK                                   |
| STORAGE                                |
| FALL OUT SHELTER/ MECHANICAL / STORAGE |
| FUTURE TENANT SPACE                    |
| GYMNASIUM                              |
| TOILET                                 |
| YOUTH DEPARTMENT                       |

#### Connectivity of Spaces

Lacey Thaler Reilly Wilson

Adaptive Reuse Feasibility Study/ John L. Edwards School Building

Architecture & Preservation

Adaptive Reuse Feasibility Study/ John L. Edwards School Building