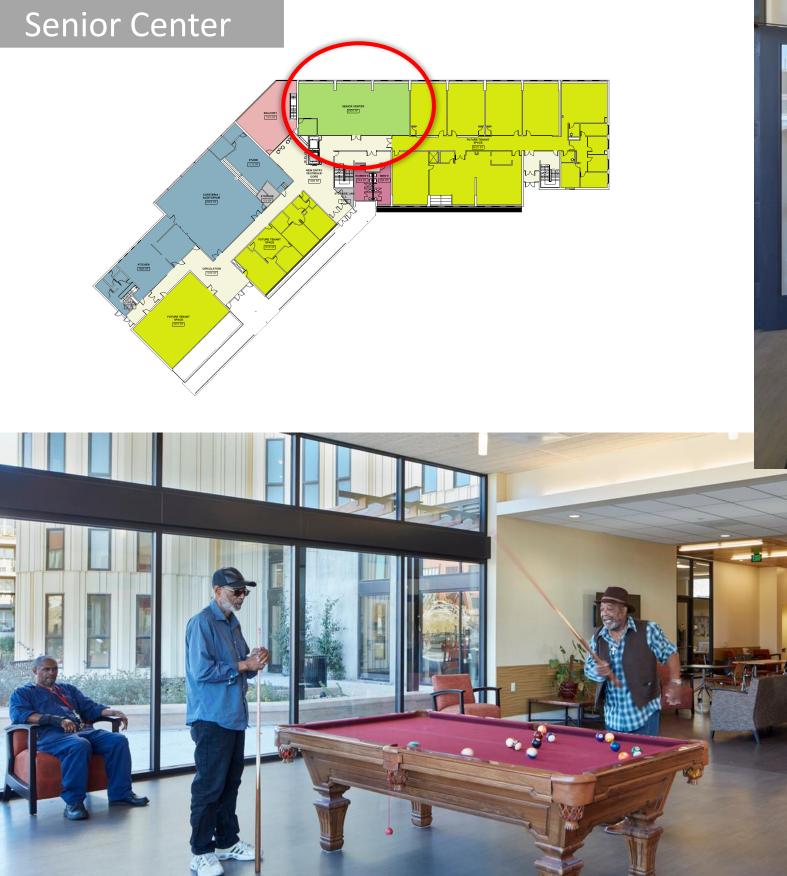

### Main Floor – Level 'C'

Lacey Thaler Reilly Wilson

Adaptive Reuse Feasibility Study/ John L. Edwards School Building

Architecture & Preservation

| CIRCULATION         |
|---------------------|
| DECK                |
| STORAGE             |
| FUTURE TENANT SPACE |
| SENIOR CENTER       |
| SHARED PUBLIC SPACE |
| TOILET              |

# Space

Adaptive Reuse Feasibility Study/ John L. Edwards School Building